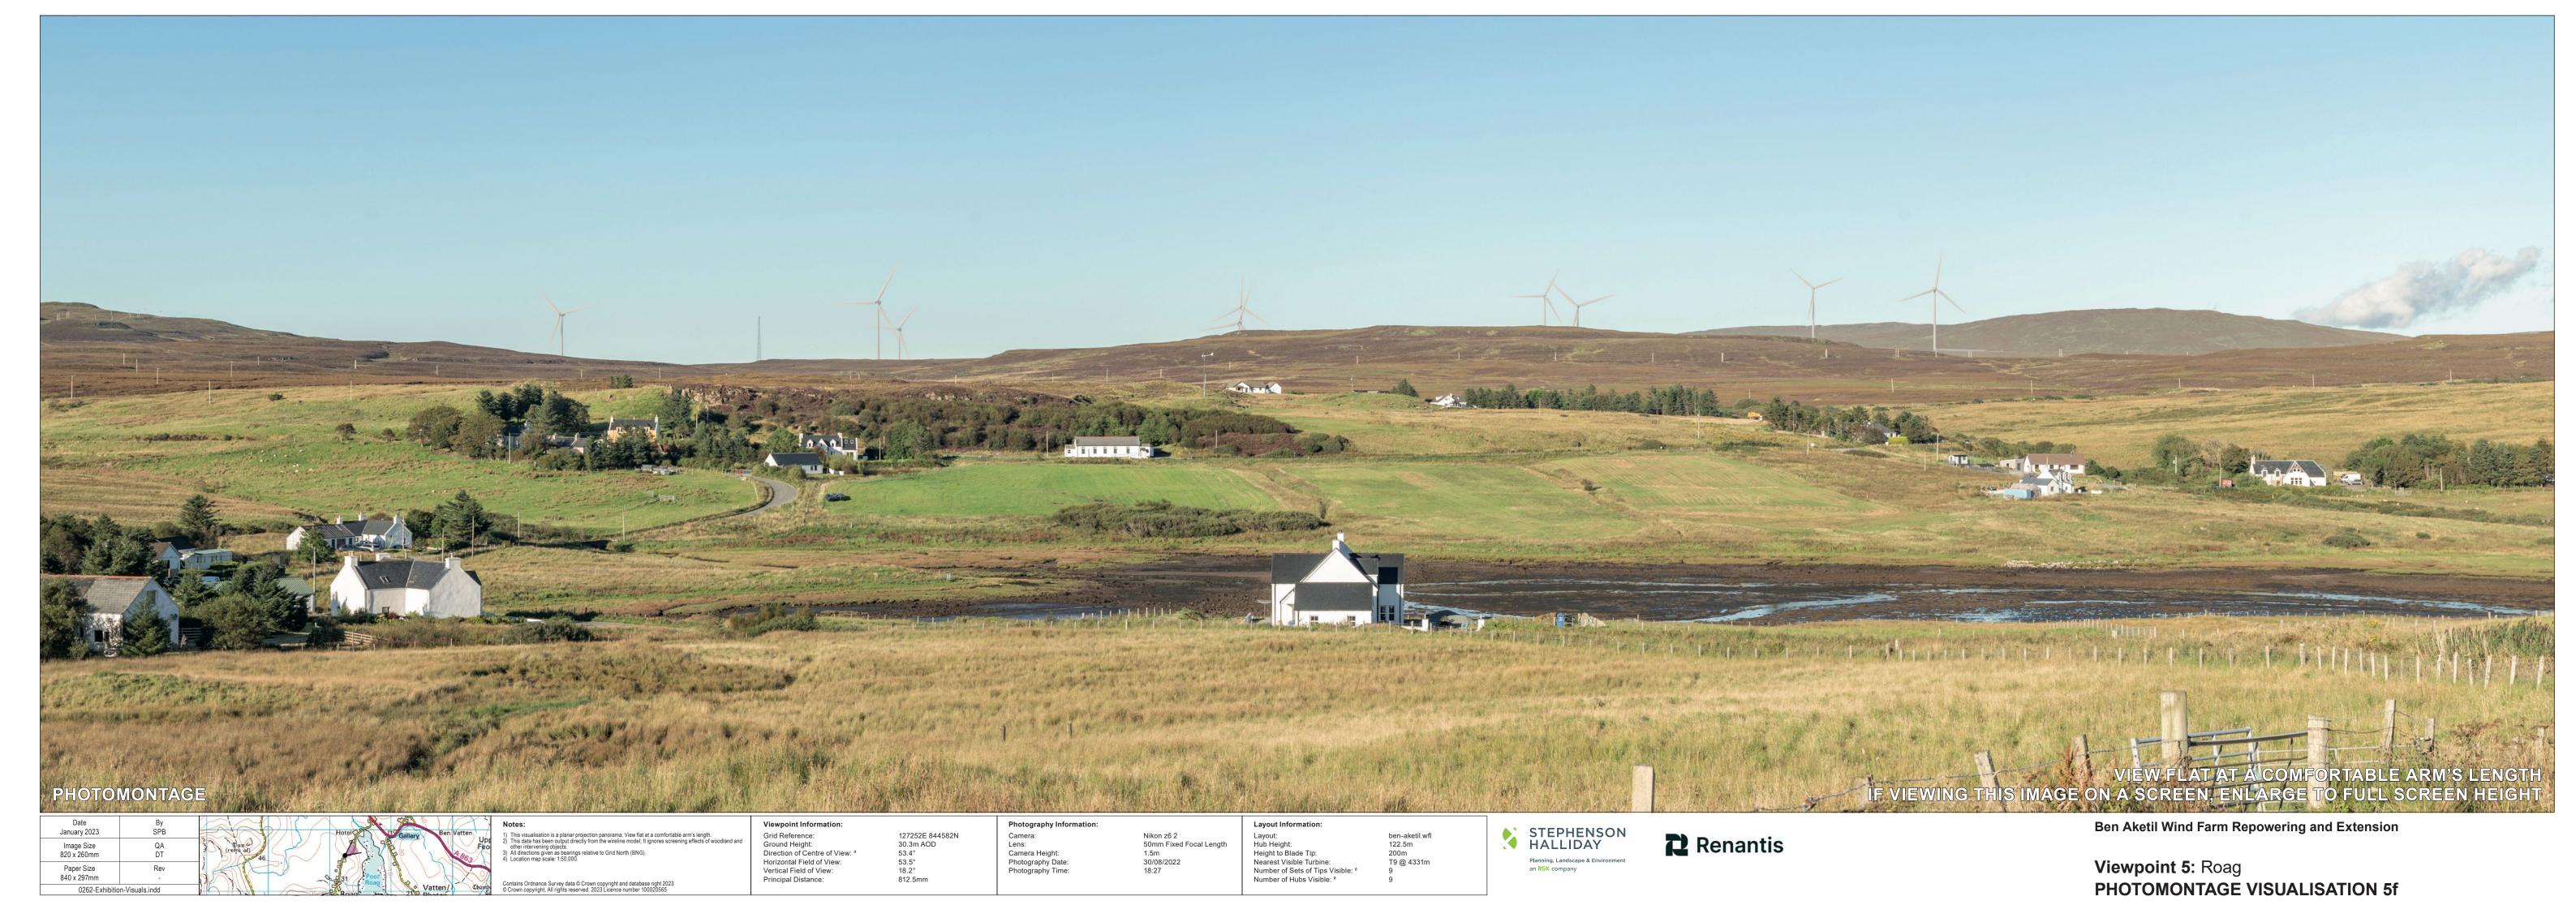

Grid Reference:
Ground Height:
Direction of Centre of View: <sup>3</sup>
Horizontal Field of View:
Vertical Field of View:
Principal Distance: Layout:
Hub Height:
Height to Blade Tip:
Nearest Visible Turbine:
Number of Sets of Tips Visible: <sup>2</sup>
Number of Hubs Visible: <sup>2</sup> Paper Size 840 x 297mm