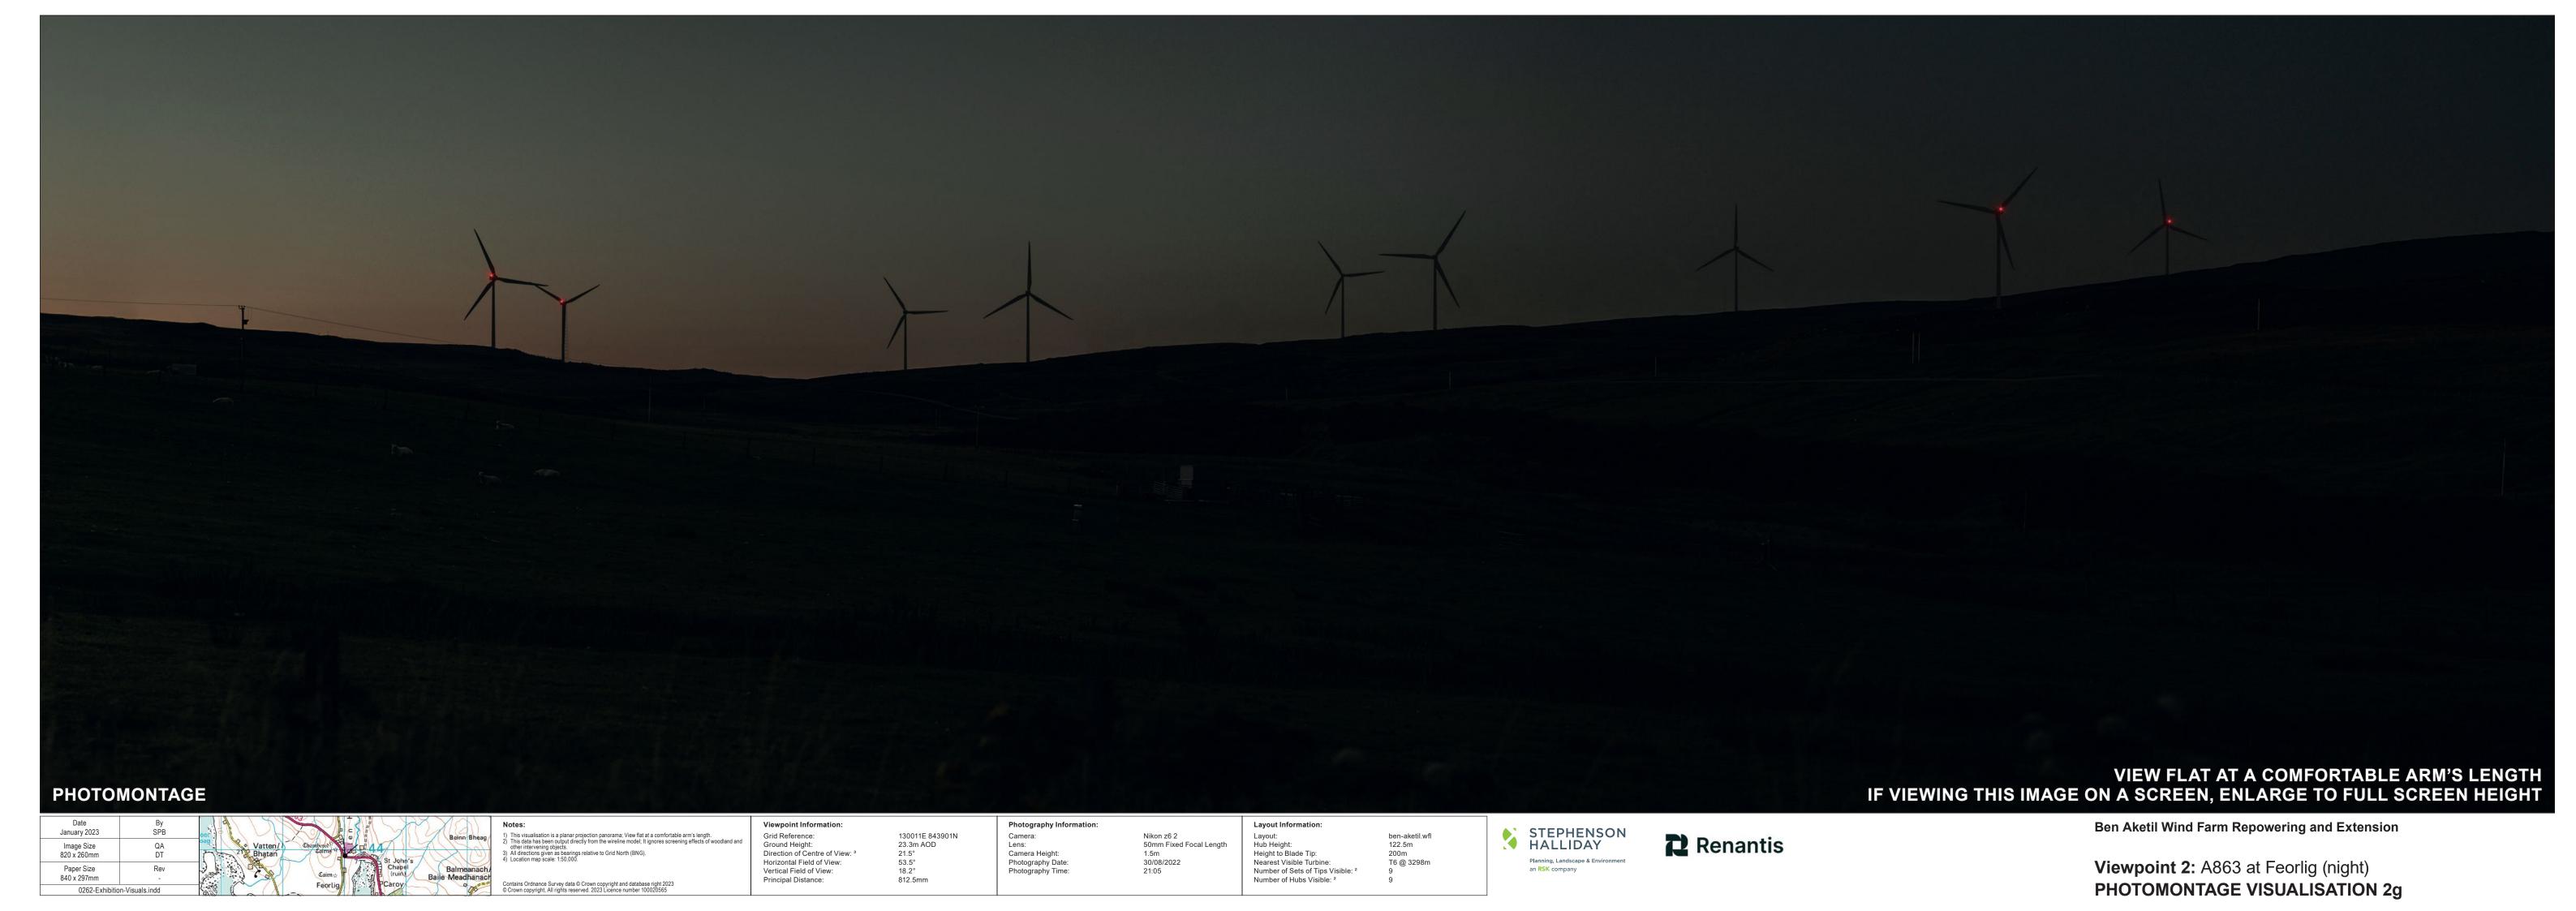

Grid Reference:
Ground Height:
Direction of Centre of View: <sup>3</sup>
Horizontal Field of View:
Vertical Field of View:
Principal Distance: Layout:
Hub Height:
Height to Blade Tip:
Nearest Visible Turbine:
Number of Sets of Tips Visible: <sup>2</sup>
Number of Hubs Visible: <sup>2</sup> Paper Size 840 x 297mm