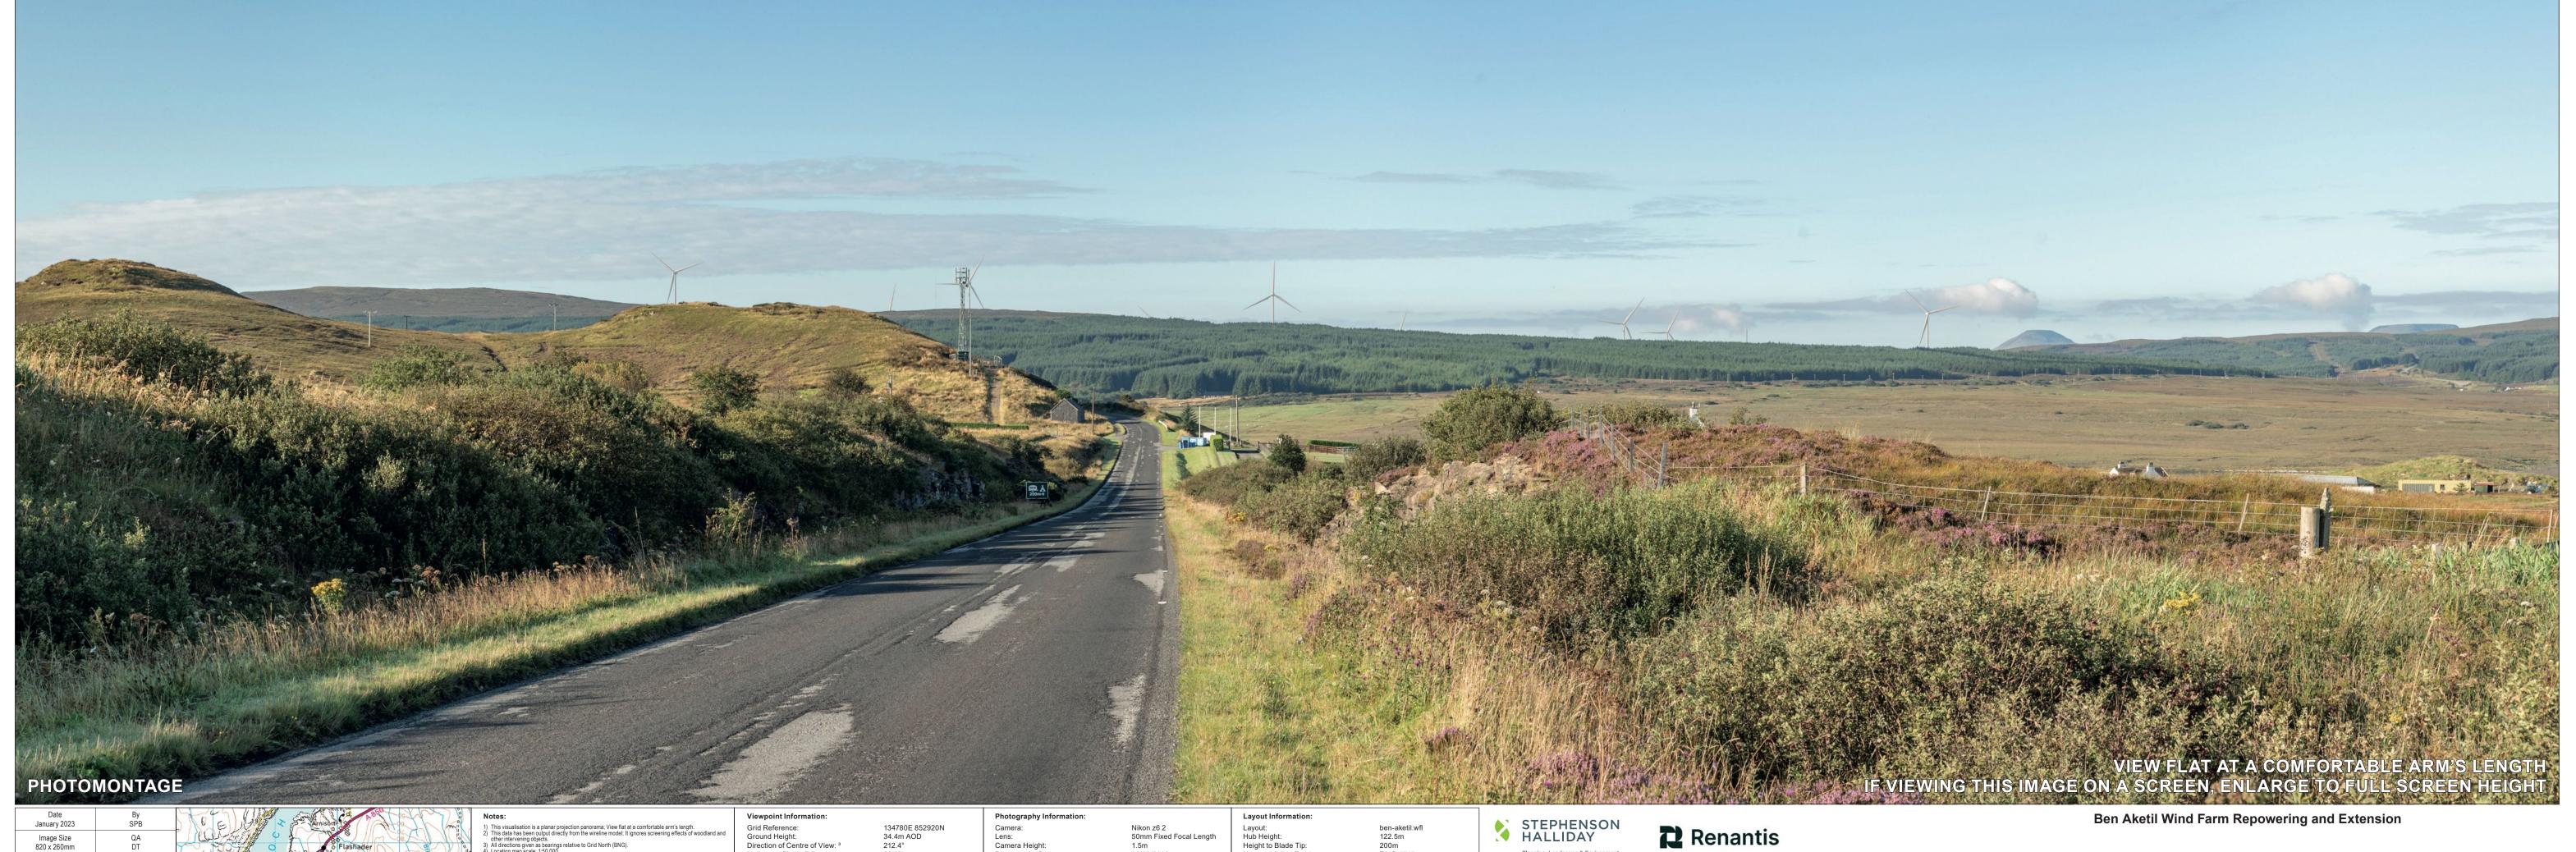

Viewpoint 6: A850 Flashader PHOTOMONTAGE VISUALISATION 6f

Paper Size 840 x 297mm

Grid Reference:
Ground Height:
Direction of Centre of View:
Horizontal Field of View:
Vertical Field of View:
Principal Distance:

Hub Height:
Height to Blade Tip:
Nearest Visible Turbine:
Number of Sets of Tips Visible: <sup>2</sup>
Number of Hubs Visible: <sup>2</sup>

Viewpoint 7: Minor Road to Greshornish **PHOTOMONTAGE VISUALISATION 7f** 