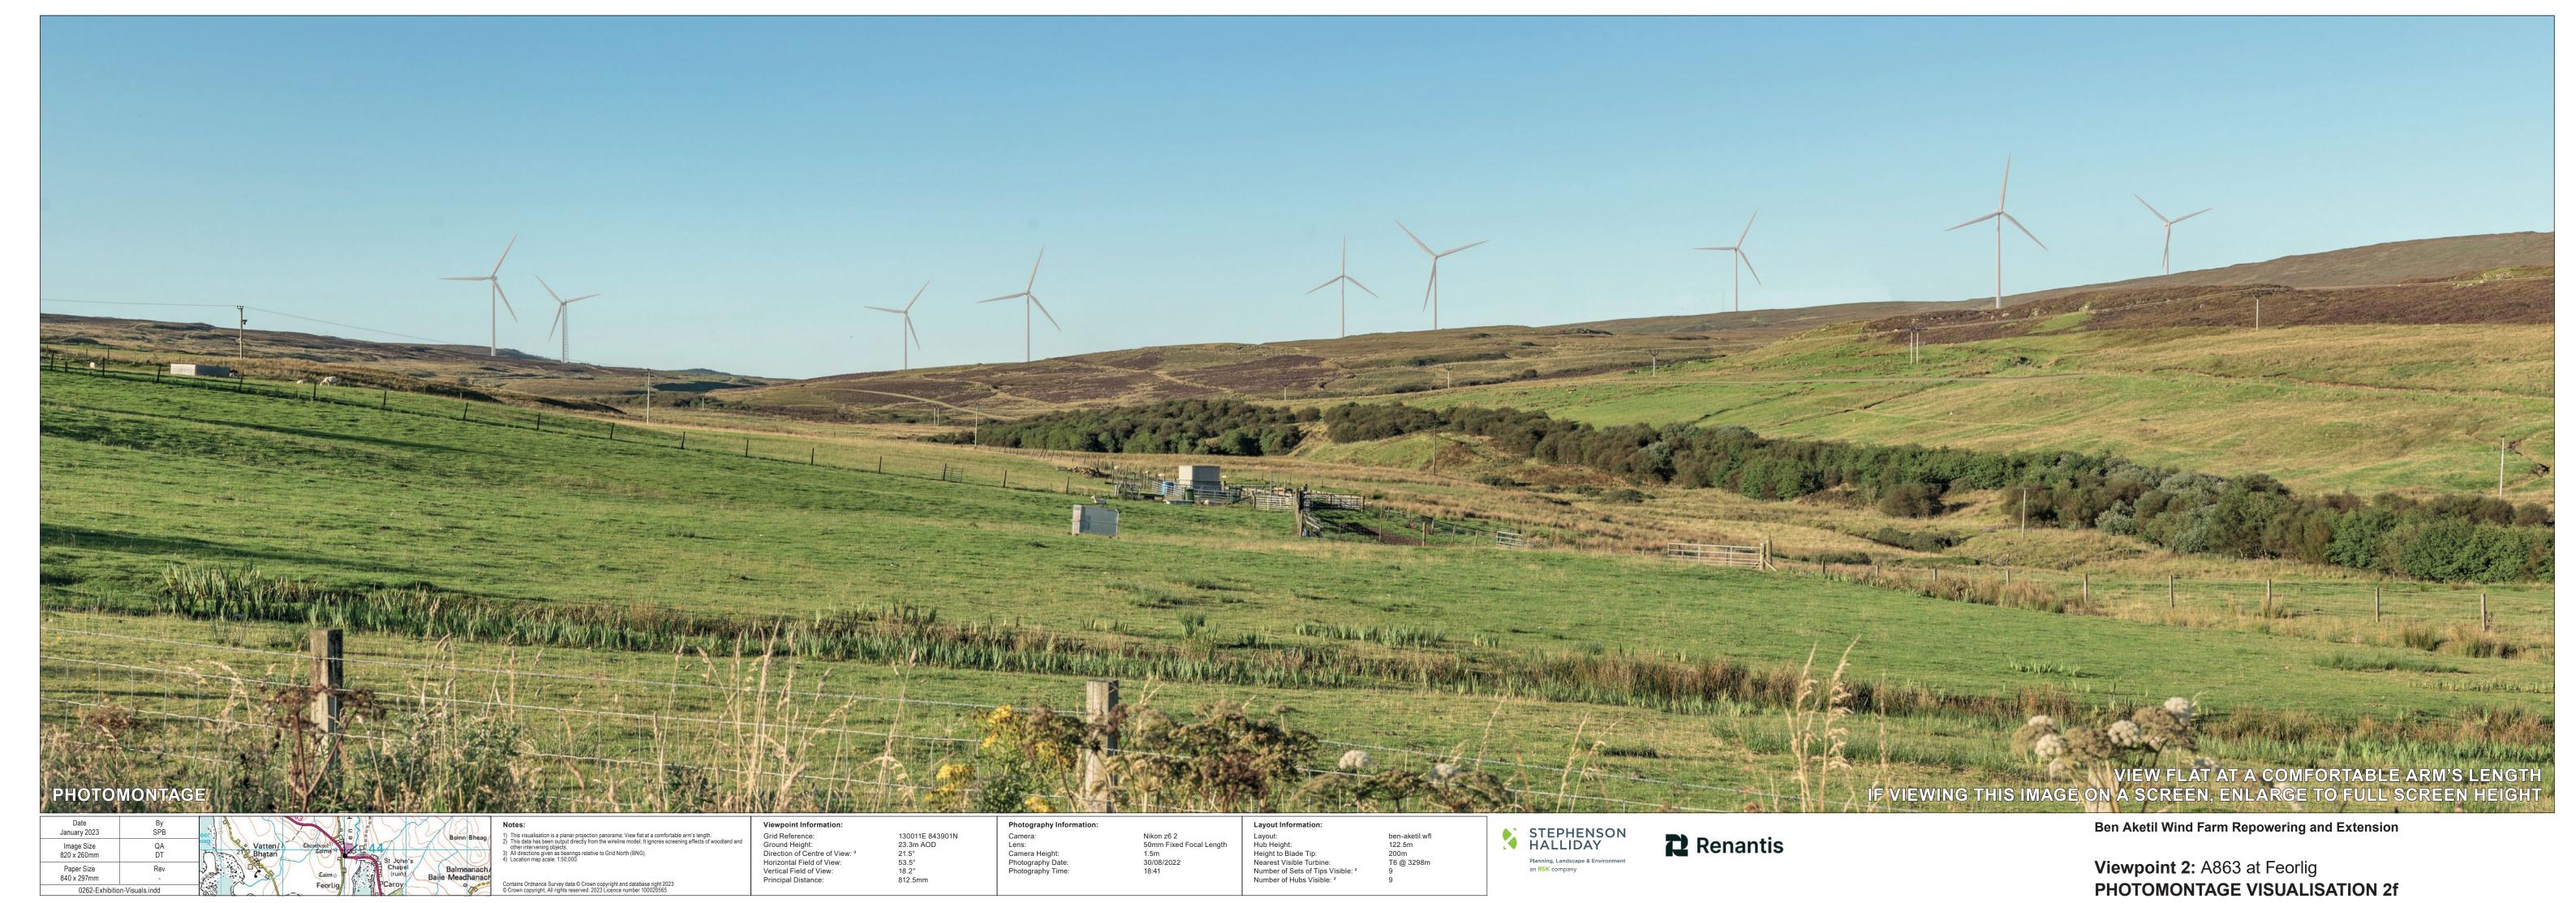

Grid Reference:
Ground Height:
Direction of Centre of View: <sup>3</sup>
Horizontal Field of View:
Vertical Field of View:
Principal Distance: Layout:
Hub Height:
Height to Blade Tip:
Nearest Visible Turbine:
Number of Sets of Tips Visible: <sup>2</sup>
Number of Hubs Visible: <sup>2</sup> Paper Size 840 x 297mm