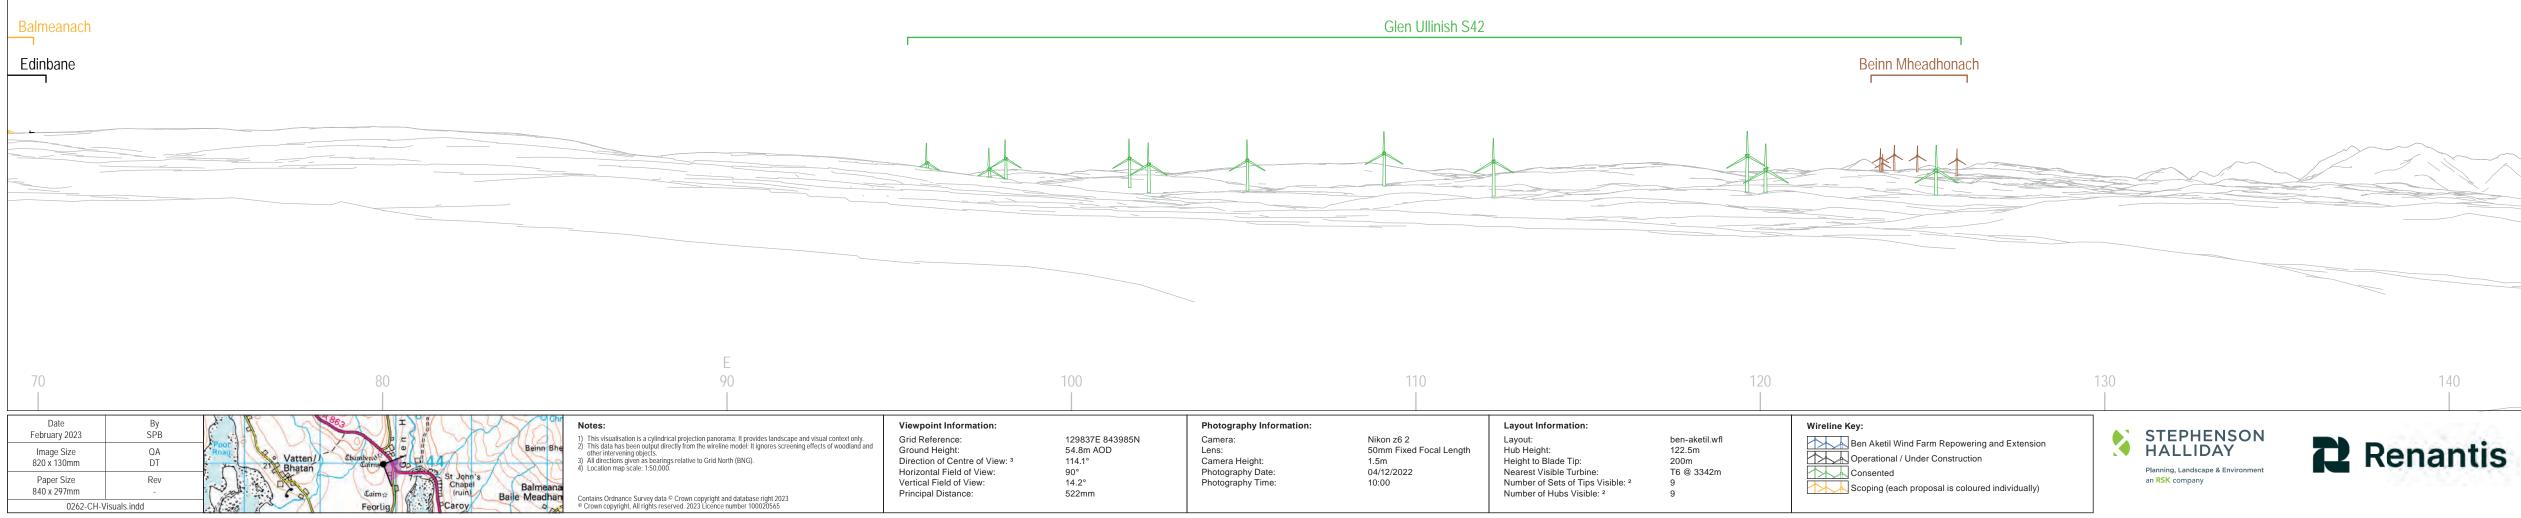

# WIRELINE DRAWING



Ben Aketil



# WIRELINE DRAWING





**Cultural Heritage Figure 10.4:** Barpannan, Two Chambered Cairns, Vatten Durnish (SM 893) **BASELINE VISUALISATION 10.4b** 



# WIRELINE DRAWING





**BASELINE VISUALISATION 10.4c** 





# VIEW FLAT AT A COMFORTABLE ARM'S LENGTH Ben Aketil Wind Farm Repowering and Extension

**Cultural Heritage Figure 10.4:** Barpannan, Two Chambered Cairns, Vatten Durnish (SM 893) WIRELINE VISUALISATION 10.4e



| Date<br>February 2023     | By<br>SPB    |