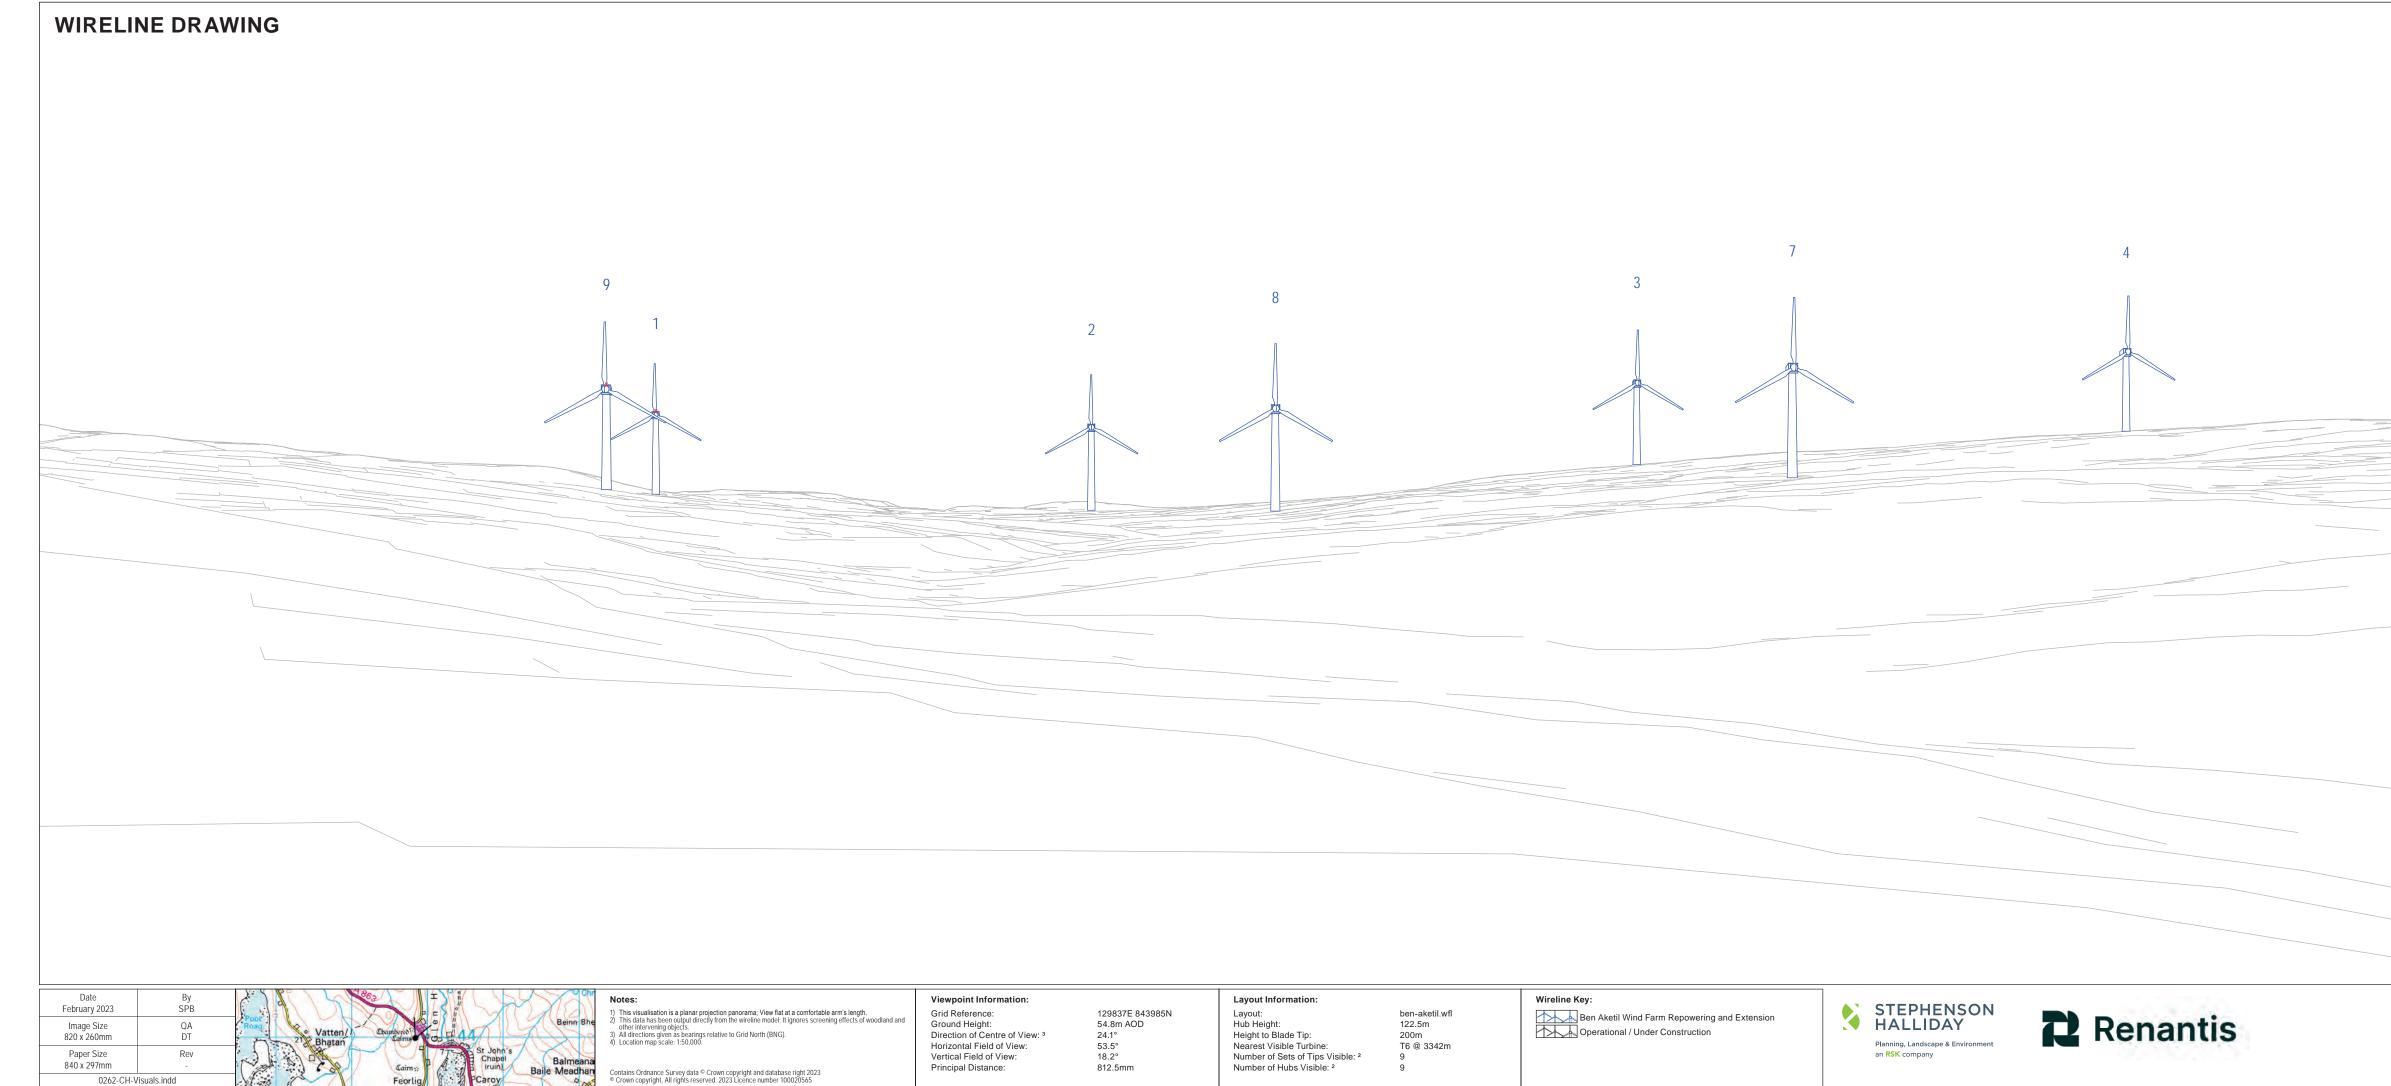

# VIEW FLAT AT A COMFORTABLE ARM'S LENGTH Ben Aketil Wind Farm Repowering and Extension

**Cultural Heritage Figure 10.4:** Barpannan, Two Chambered Cairns, Vatten Durnish (SM 893) WIRELINE VISUALISATION 10.4e

This visualisation is a planar projection panorama; View flat at a comfortable arm's length.
This data has been output directly from the wireline model. It ignores screening effects of we other intervening objects.
All directions given as bearings relative to Grid North (BNG).
Location map scale: 1:50.000.

Contains Ordnance Survey data © Crown copyright and database right 2023 © Crown copyright, All rights reserved. 2023 Licence number 100020565

| rid Reference:                |  |
|-------------------------------|--|
|                               |  |
| round Height:                 |  |
| irection of Centre of View: 3 |  |
| orizontal Field of View:      |  |
| ertical Field of View:        |  |
| rincipal Distance:            |  |
|                               |  |

| 129837E 843985N |
|-----------------|
| 54.8m AOD       |
| 24.1°           |
| 53.5°           |
| 18.2°           |
| 812.5mm         |

# Camera: Lens: Camera Height: Photography Date: Photography Time:

Nikon z6 2 50mm Fixed Focal Length 1.5m 04/12/2022 10:00

Layout: Hub Height: Height to Blade Tip: Nearest Visible Turbine: Number of Sets of Tips Visible: <sup>2</sup> Number of Hubs Visible: <sup>2</sup> ben-aketil.wfl 122.5m 200m T6 @ 3342m