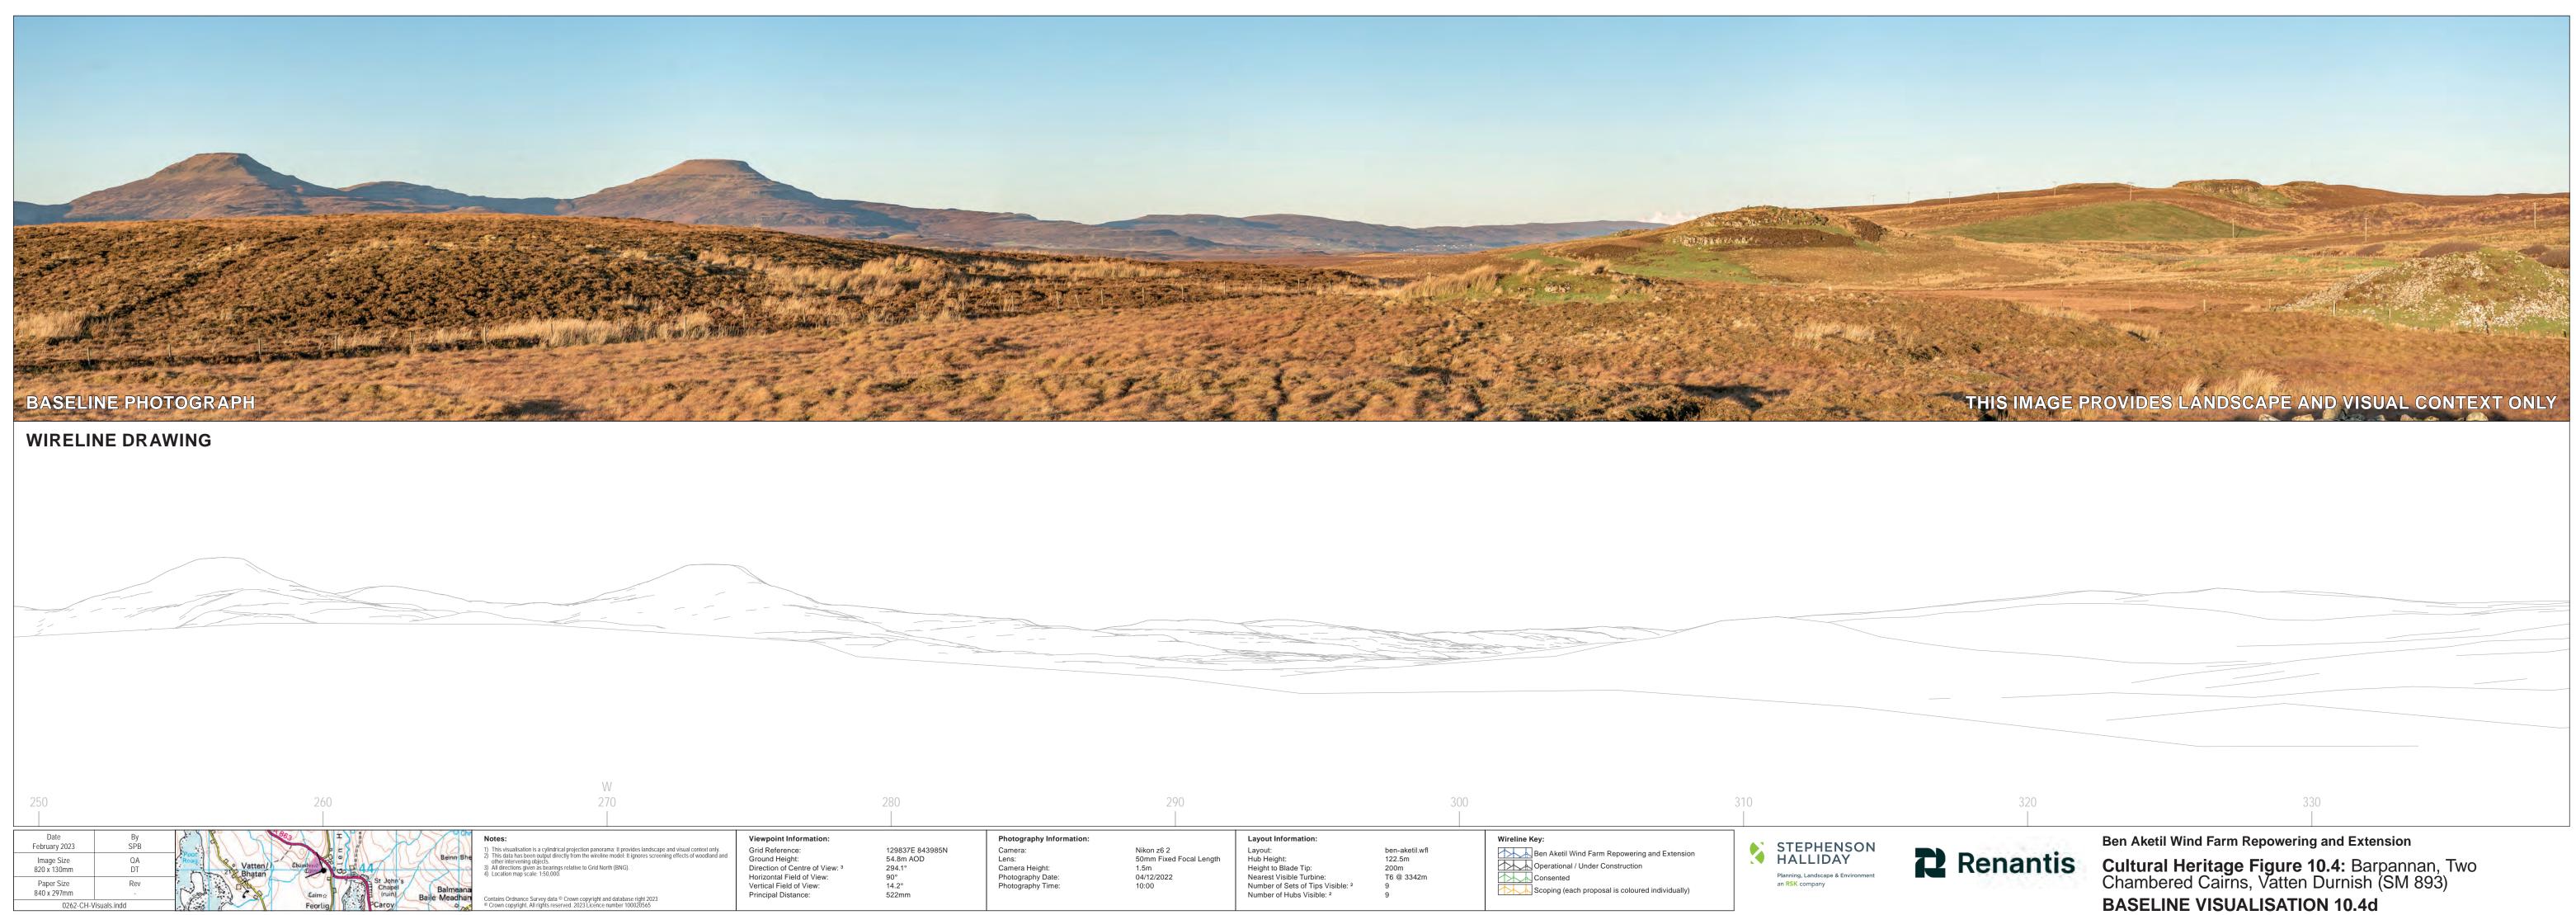

# WIRELINE DRAWING



Ben Aketil



# WIRELINE DRAWING





**Cultural Heritage Figure 10.4:** Barpannan, Two Chambered Cairns, Vatten Durnish (SM 893) **BASELINE VISUALISATION 10.4b** 



# WIRELINE DRAWING





**BASELINE VISUALISATION 10.4c** 





# VIEW FLAT AT A COMFORTABLE ARM'S LENGTH Ben Aketil Wind Farm Repowering and Extension

**Cultural Heritage Figure 10.4:** Barpannan, Two Chambered Cairns, Vatten Durnish (SM 893) WIRELINE VISUALISATION 10.4e



| Date<br>February 2023     | By<br>SPB    |