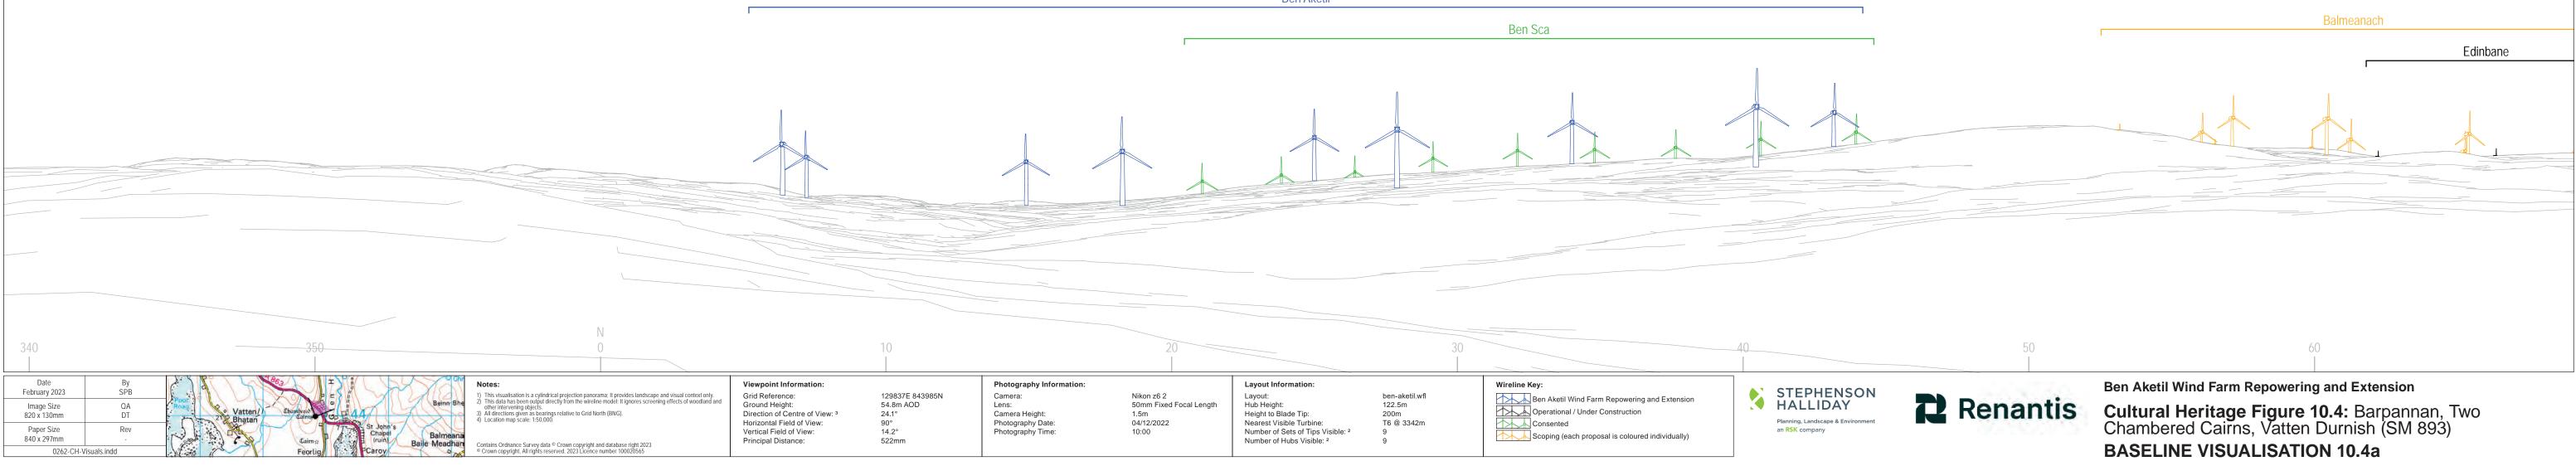

# WIRELINE DRAWING

**Cultural Heritage Figure 10.4:** Barpannan, Two Chambered Cairns, Vatten Durnish (SM 893) **BASELINE VISUALISATION 10.4b** 