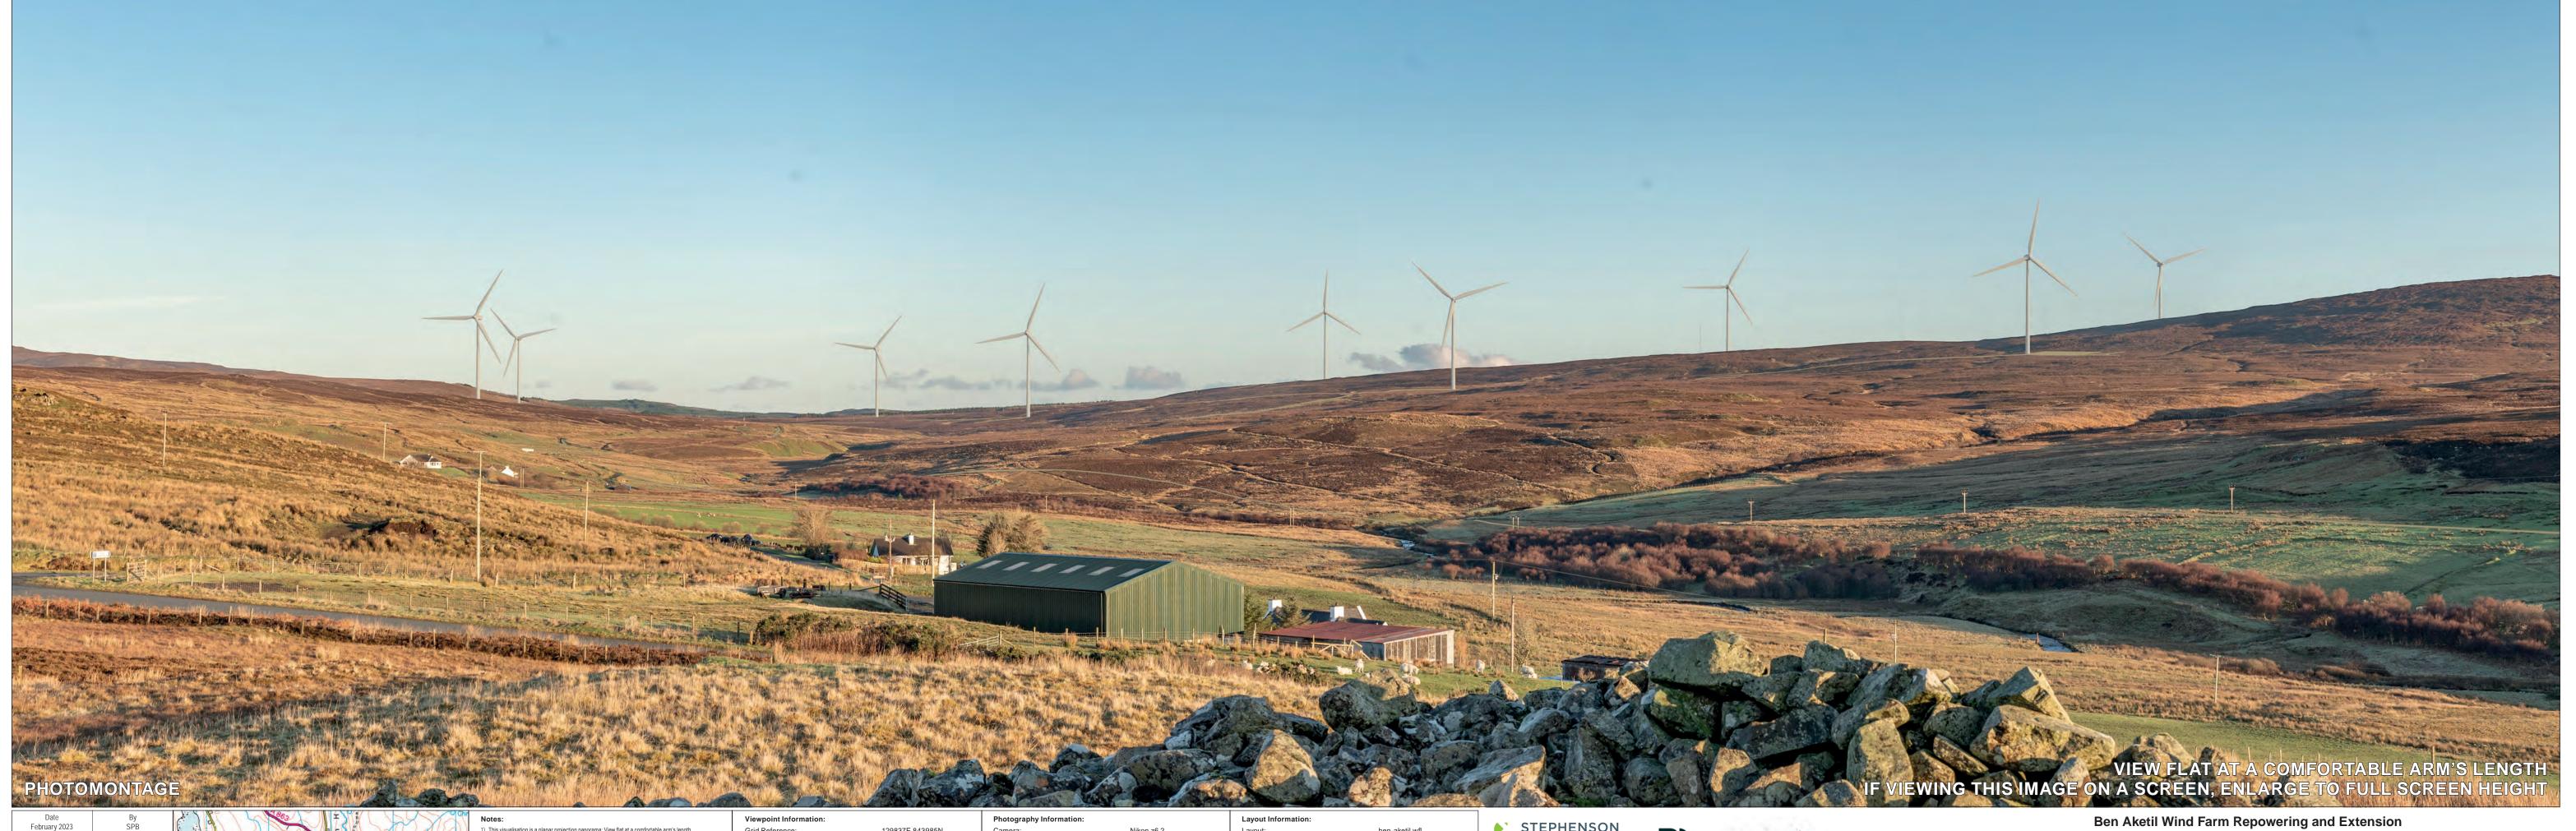

**Cultural Heritage Figure 10.4:** Barpannan, Two Chambered Cairns, Vatten Durnish (SM 893) **PHOTOMONTAGE VISUALISATION 10.4f**