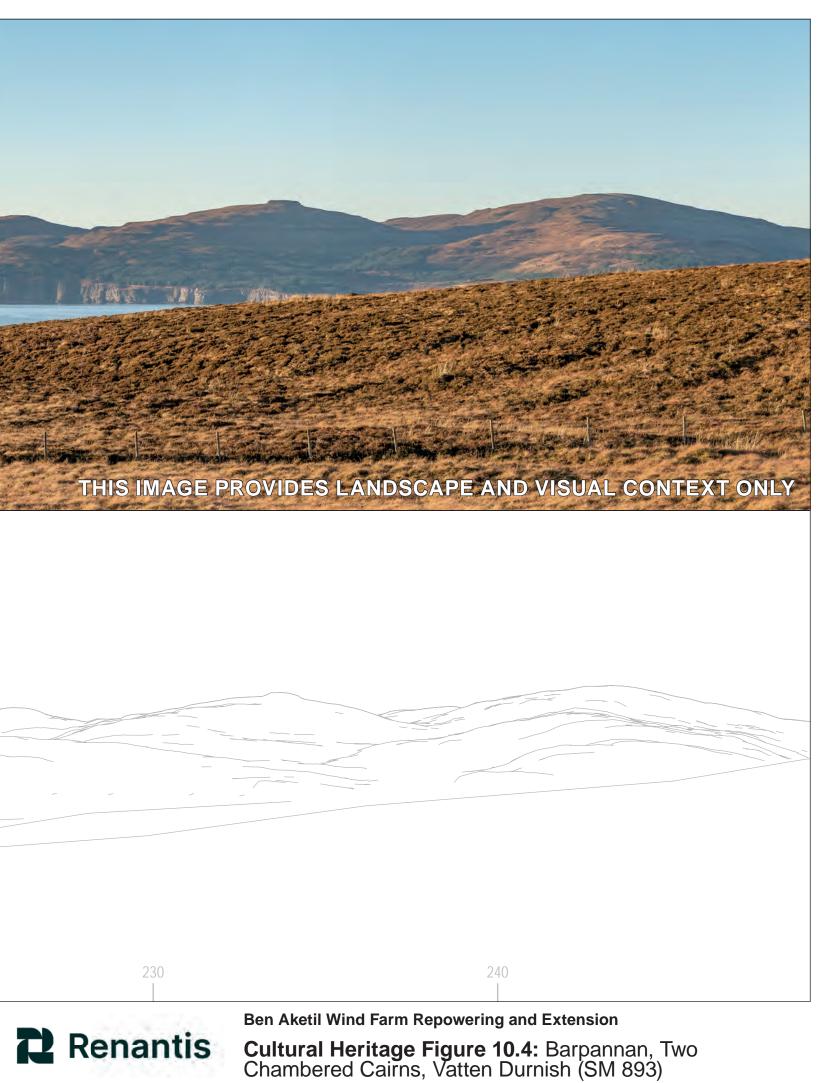

# WIRELINE DRAWING

**Cultural Heritage Figure 10.4:** Barpannan, Two Chambered Cairns, Vatten Durnish (SM 893) **BASELINE VISUALISATION 10.4b** 