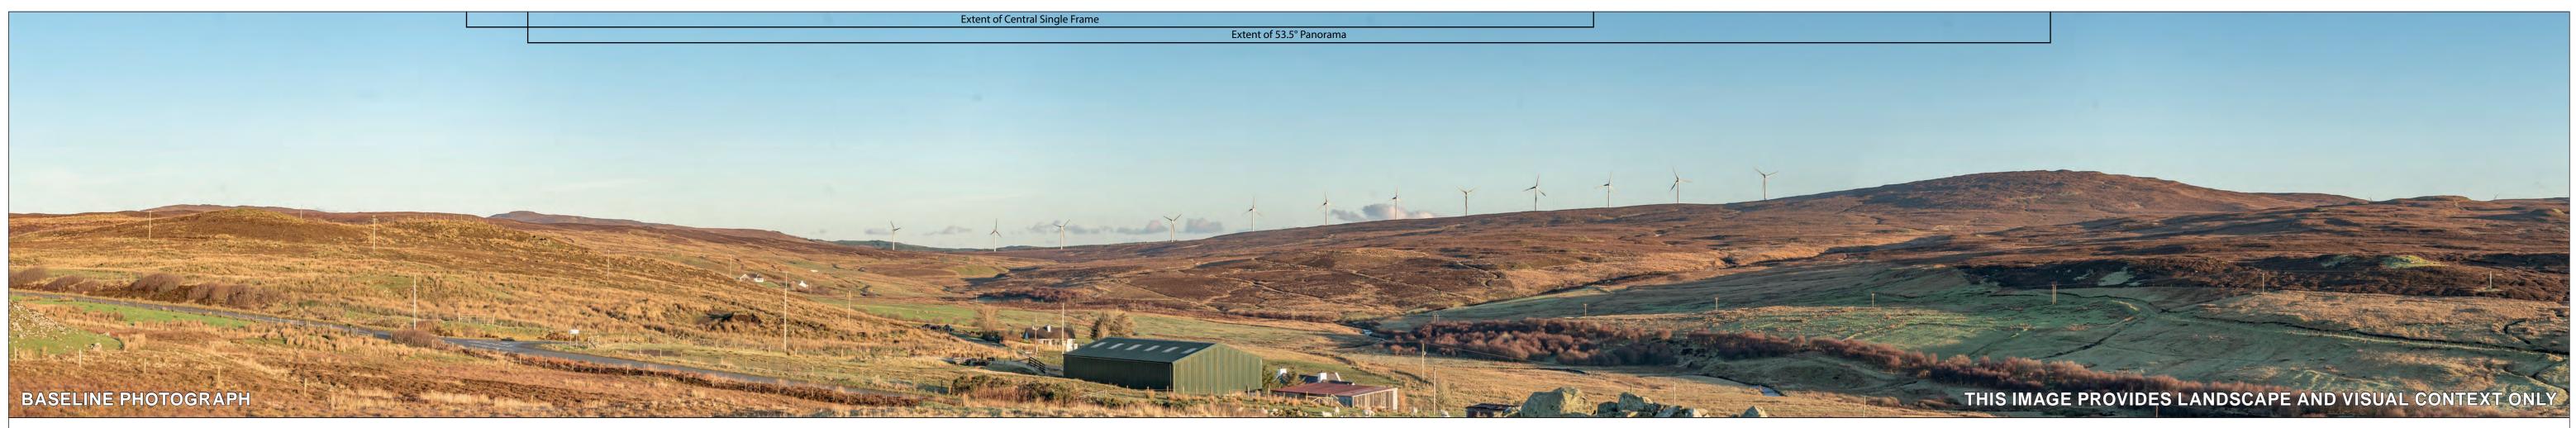

# WIRELINE DRAWING



Ben Aketil



# WIRELINE DRAWING





**Cultural Heritage Figure 10.4:** Barpannan, Two Chambered Cairns, Vatten Durnish (SM 893) **BASELINE VISUALISATION 10.4b** 



# WIRELINE DRAWING





**BASELINE VISUALISATION 10.4c** 





# VIEW FLAT AT A COMFORTABLE ARM'S LENGTH Ben Aketil Wind Farm Repowering and Extension

**Cultural Heritage Figure 10.4:** Barpannan, Two Chambered Cairns, Vatten Durnish (SM 893) WIRELINE VISUALISATION 10.4e



| Date<br>February 2023     | By<br>SPB    |