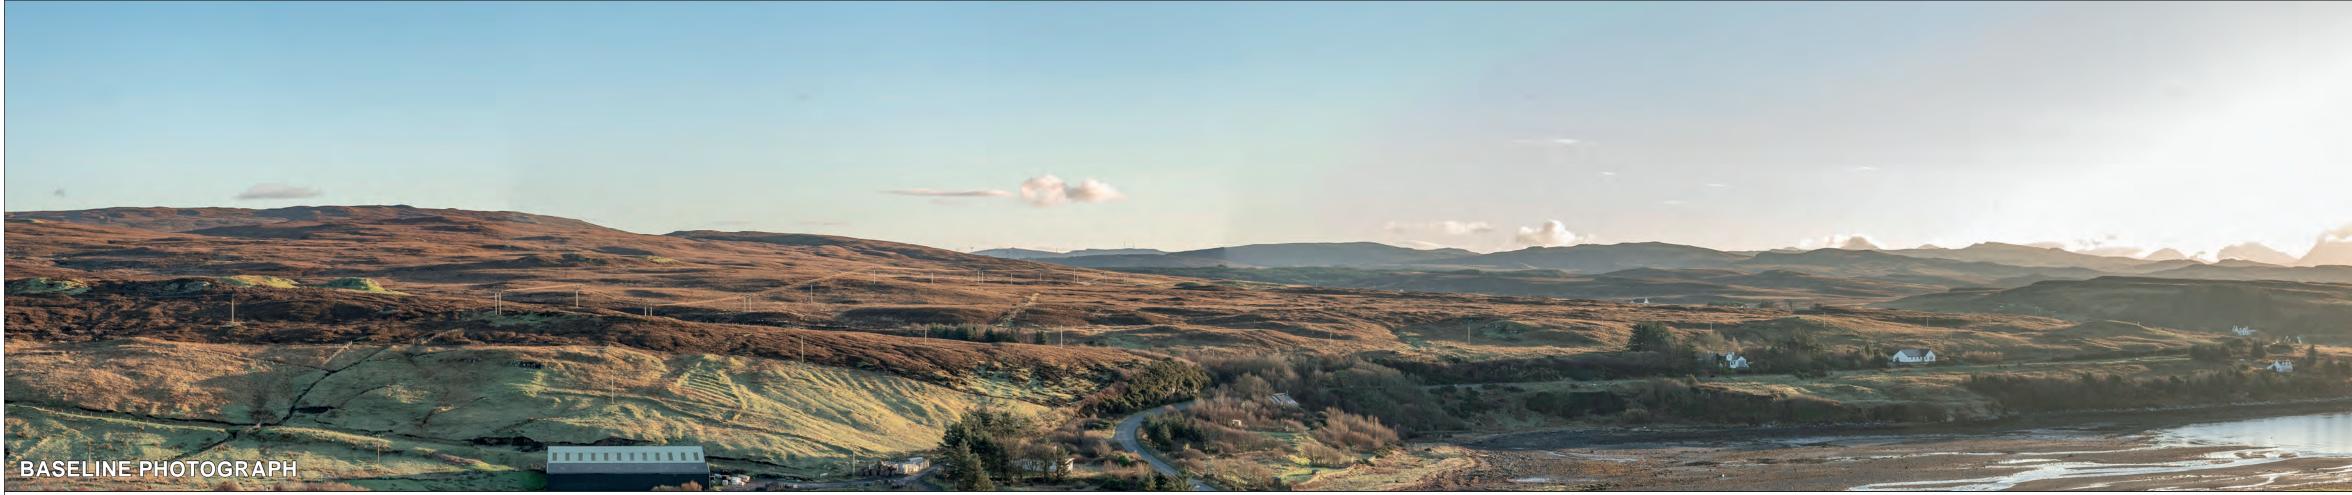

# WIRELINE DRAWING



Ben Aketil



# WIRELINE DRAWING





**Cultural Heritage Figure 10.4:** Barpannan, Two Chambered Cairns, Vatten Durnish (SM 893) **BASELINE VISUALISATION 10.4b** 



# WIRELINE DRAWING





**BASELINE VISUALISATION 10.4c** 





# VIEW FLAT AT A COMFORTABLE ARM'S LENGTH Ben Aketil Wind Farm Repowering and Extension

**Cultural Heritage Figure 10.4:** Barpannan, Two Chambered Cairns, Vatten Durnish (SM 893) WIRELINE VISUALISATION 10.4e



| Date<br>February 2023     | By<br>SPB    |