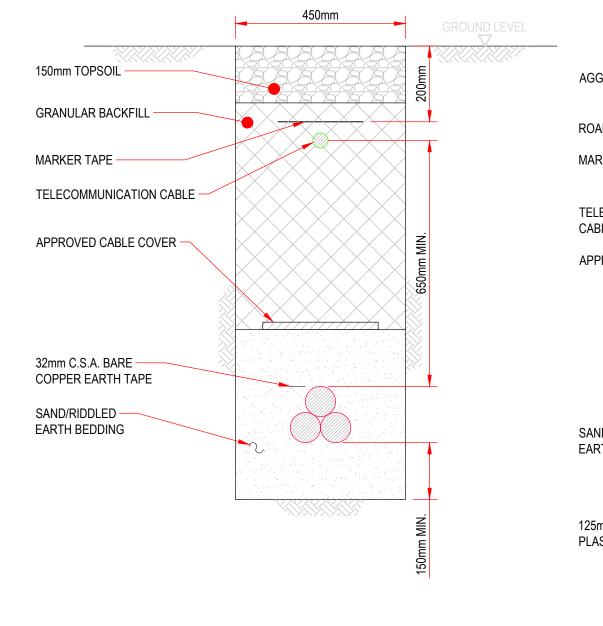

3-33kV CABLES IN TREFOIL FORMATION SECTION

|     |                 |             |          |        |          | Originated By   | Date                      | Formatiu                                 | Project Title                                   | Status Planning |
|-----|-----------------|-------------|----------|--------|----------|-----------------|---------------------------|------------------------------------------|-------------------------------------------------|-----------------|
|     |                 |             |          |        |          | MW              | 18/11/22                  | <b>Renantis</b>                          | The Repowered and Extended Ben Aketil Wind Farm | i lanning       |
|     |                 |             |          |        |          | Drawn By        | Date                      |                                          |                                                 |                 |
|     |                 | MW 18/11/22 | 18/11/22 |        |          | Scale N.T.S     |                           |                                          |                                                 |                 |
|     |                 |             |          |        |          | Checked By Date | Date                      | RENANTIS UK LIMITED                      | Drawing Title                                   |                 |
| 0B  | FOR INFORMATION | RG          | RG       | GE     | 06/04/23 | RGG             | 18/11/22                  | Beauly House<br>Dochfour Business Centre |                                                 |                 |
| 0A  | FOR INFORMATION | MW          | RGG      | AMc    | 18/11/22 | Approved By     | Date                      | Dochgarroch<br>Inverness                 | Indicative Cable Trench Details                 | Drawing No.     |
| Rev | Description     | Drawn       | Chk'd    | App'd. | Date     | AMc 18/11/22    | United Kingdom<br>IV3 8GY |                                          | Figure 2.8                                      |                 |