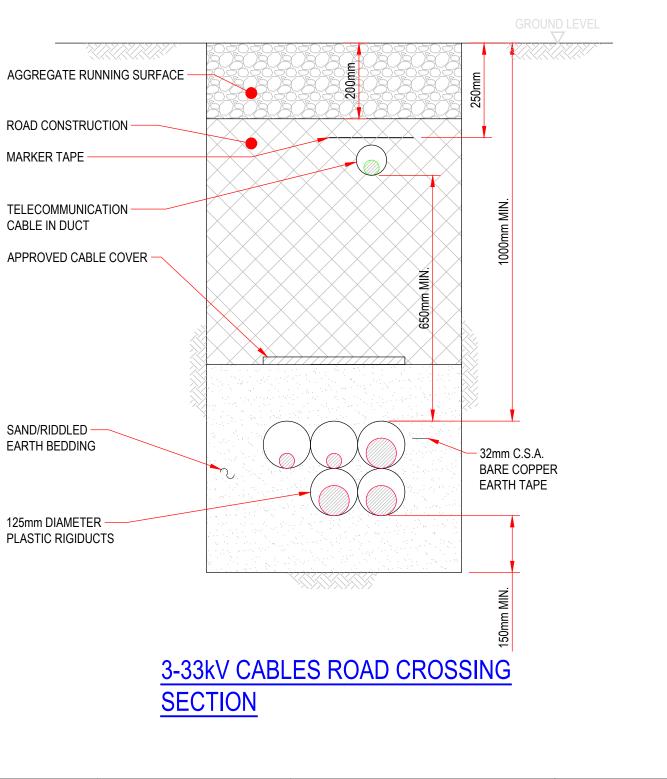

3-33kV CABLES IN TREFOIL FORMATION SECTION

|     |                 |             |          |        |          | Originated By   | Date                      | Formatiu                                 | Project Title                                   | Status Planning |
|-----|-----------------|-------------|----------|--------|----------|-----------------|---------------------------|------------------------------------------|-------------------------------------------------|-----------------|
|     |                 |             |          |        |          | MW              | 18/11/22                  | <b>Renantis</b>                          | The Repowered and Extended Ben Aketil Wind Farm | i lanning       |
|     |                 |             |          |        |          | Drawn By        | Date                      |                                          |                                                 |                 |
|     |                 | MW 18/11/22 | 18/11/22 |        |          | Scale N.T.S     |                           |                                          |                                                 |                 |
|     |                 |             |          |        |          | Checked By Date | Date                      | RENANTIS UK LIMITED                      | Drawing Title                                   |                 |
| 0B  | FOR INFORMATION | RG          | RG       | GE     | 06/04/23 | RGG             | 18/11/22                  | Beauly House<br>Dochfour Business Centre |                                                 |                 |
| 0A  | FOR INFORMATION | MW          | RGG      | AMc    | 18/11/22 | Approved By     | Date                      | Dochgarroch<br>Inverness                 | Indicative Cable Trench Details                 | Drawing No.     |
| Rev | Description     | Drawn       | Chk'd    | App'd. | Date     | AMc 18/11/22    | United Kingdom<br>IV3 8GY |                                          | Figure 2.8                                      |                 |