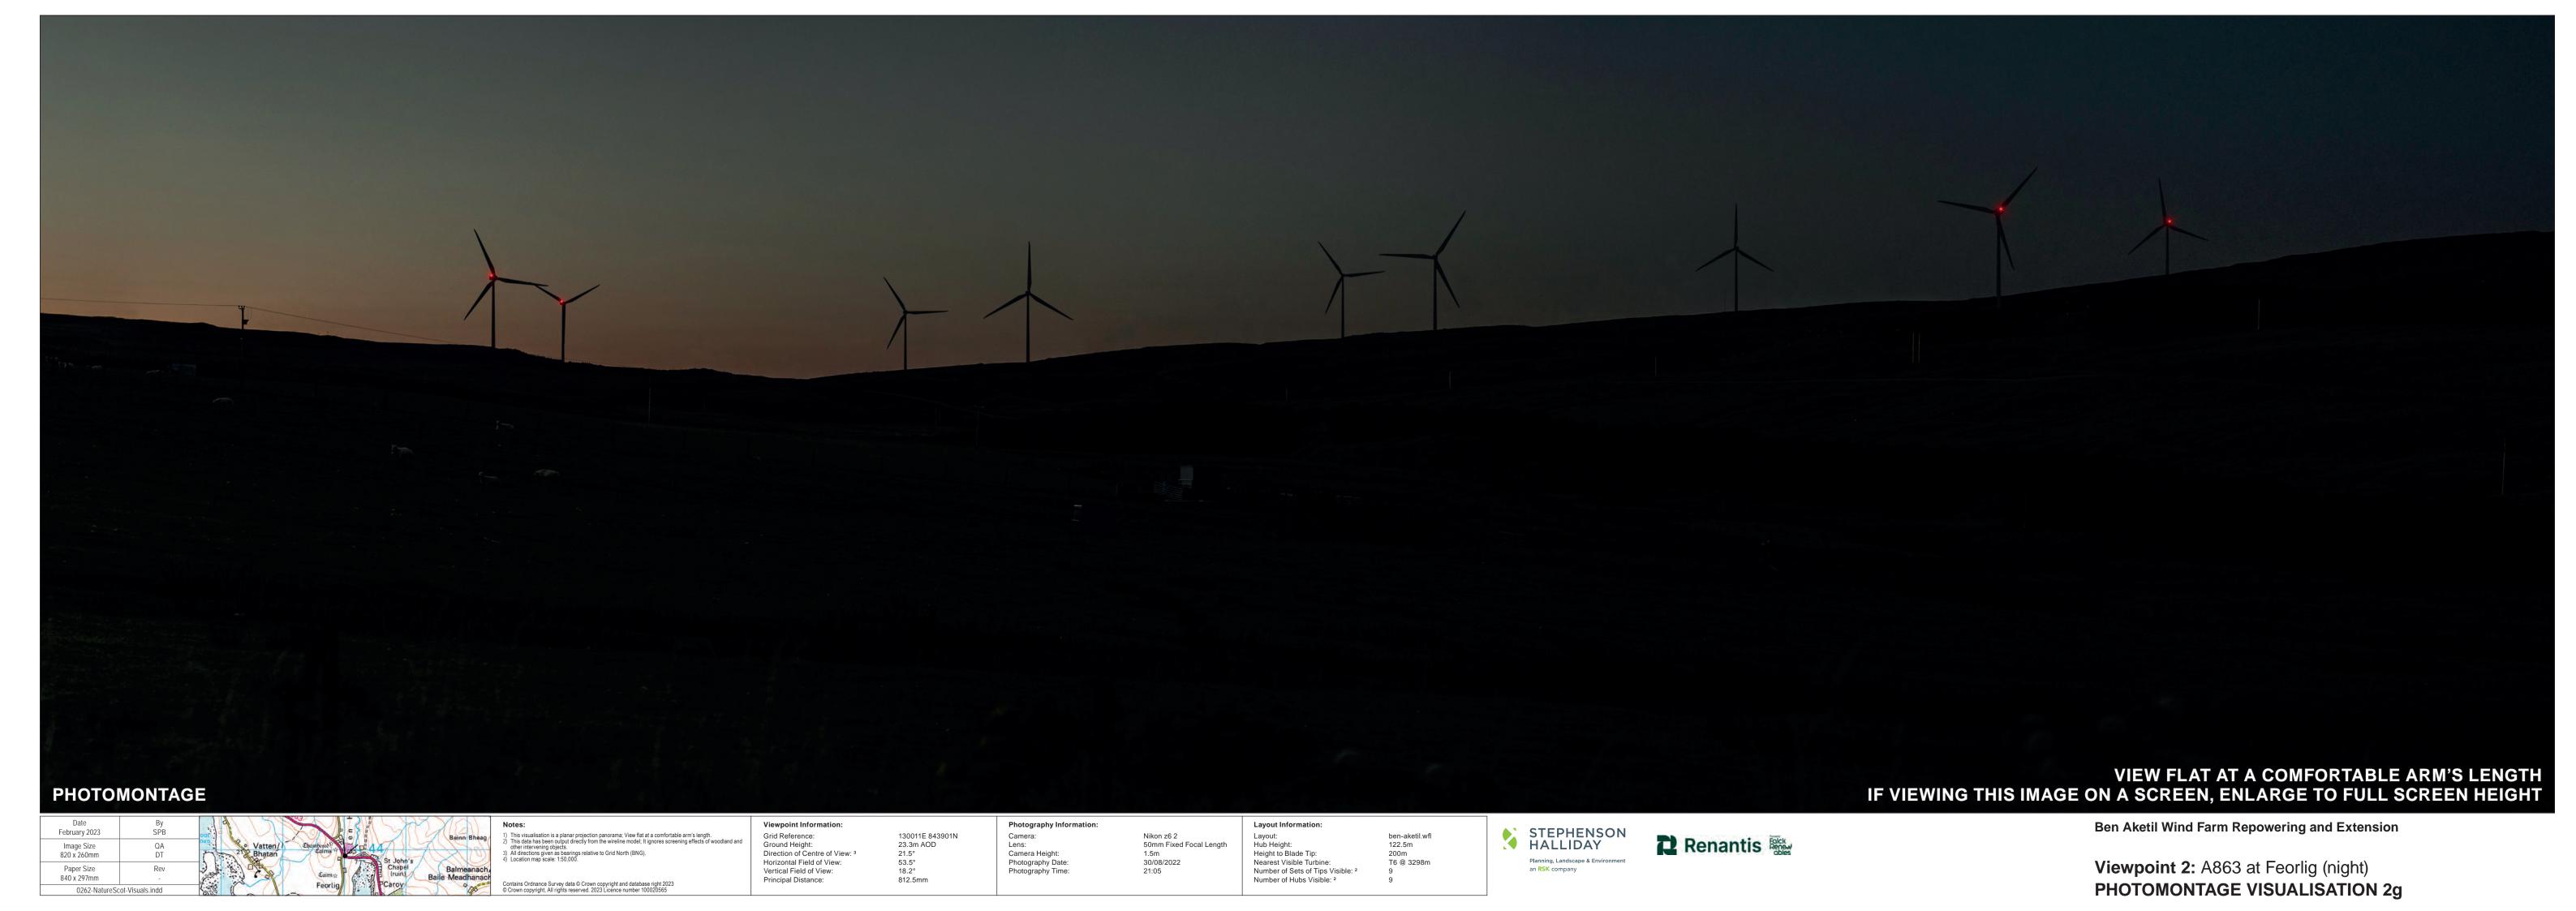

| Date<br>February 2023     | By<br>SPB |
|---------------------------|-----------|
| Image Size<br>820 x 260mm | QA<br>DT  |
| Paper Size<br>840 x 297mm | Rev<br>-  |

Grid Reference:
Ground Height:
Direction of Centre of View: <sup>3</sup>
Horizontal Field of View:
Vertical Field of View:
Principal Distance:

130011E 843901N 23.3m AOD 21.5° 53.5° 18.2° 812.5mm

Layout:
Hub Height:
Height to Blade Tip:
Nearest Visible Turbine:
Number of Sets of Tips Visible: <sup>2</sup>
Number of Hubs Visible: <sup>2</sup> ben-aketil.wfl 122.5m 200m T6 @ 3298m

Ben Aketil Wind Farm Repowering and Extension
Operational / Under Construction

Ben Aketil Wind Farm Repowering and Extension

Viewpoint 2: A863 at Feorlig **WIRELINE VISUALISATION 2e** 