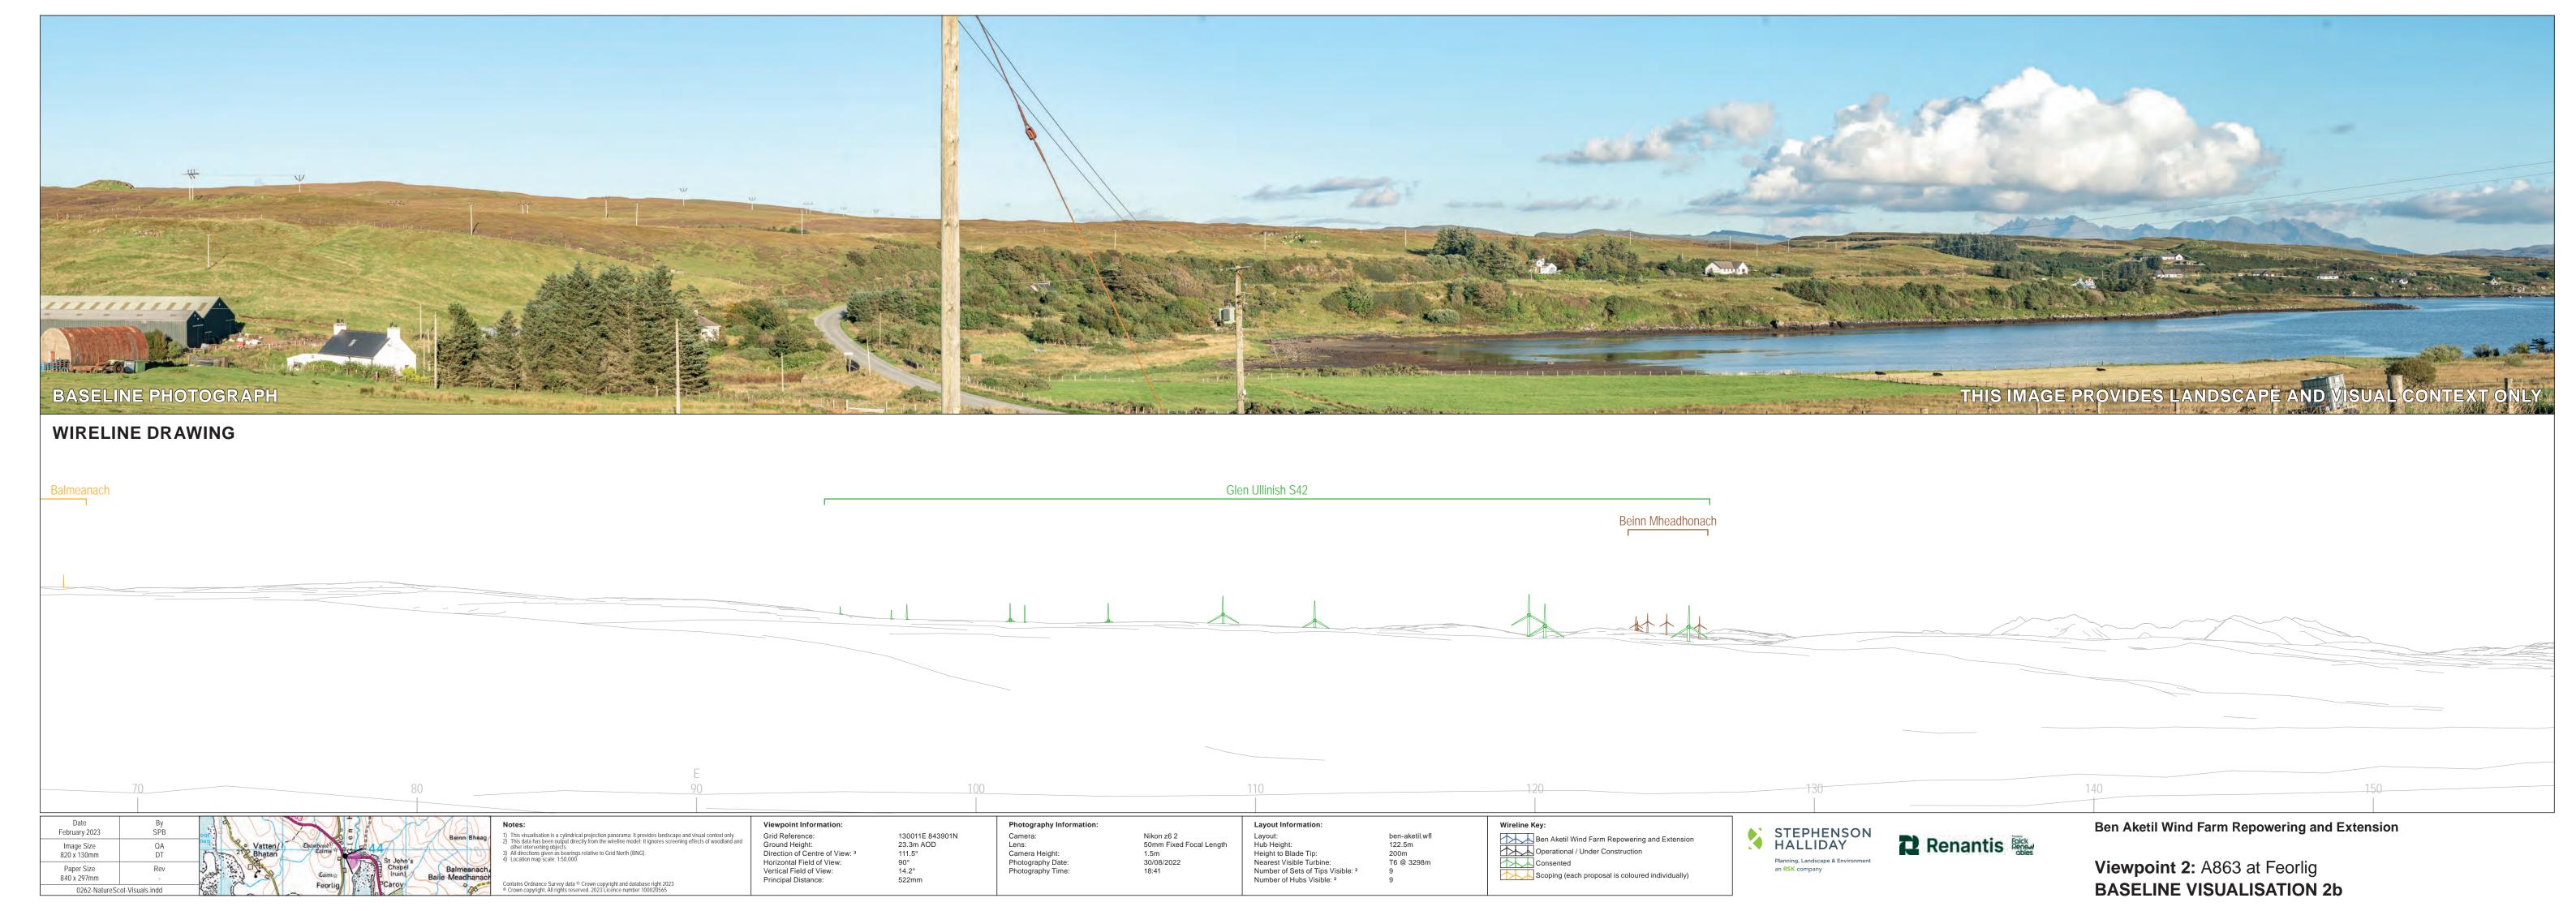

| Date<br>February 2023     | By<br>SPB |
|---------------------------|-----------|
| Image Size<br>820 x 260mm | QA<br>DT  |
| Paper Size<br>840 x 297mm | Rev<br>-  |

Grid Reference:
Ground Height:
Direction of Centre of View: <sup>3</sup>
Horizontal Field of View:
Vertical Field of View:
Principal Distance:

130011E 843901N 23.3m AOD 21.5° 53.5° 18.2° 812.5mm

Layout:
Hub Height:
Height to Blade Tip:
Nearest Visible Turbine:
Number of Sets of Tips Visible: <sup>2</sup>
Number of Hubs Visible: <sup>2</sup> ben-aketil.wfl 122.5m 200m T6 @ 3298m

Ben Aketil Wind Farm Repowering and Extension
Operational / Under Construction

Ben Aketil Wind Farm Repowering and Extension

Viewpoint 2: A863 at Feorlig **WIRELINE VISUALISATION 2e** 