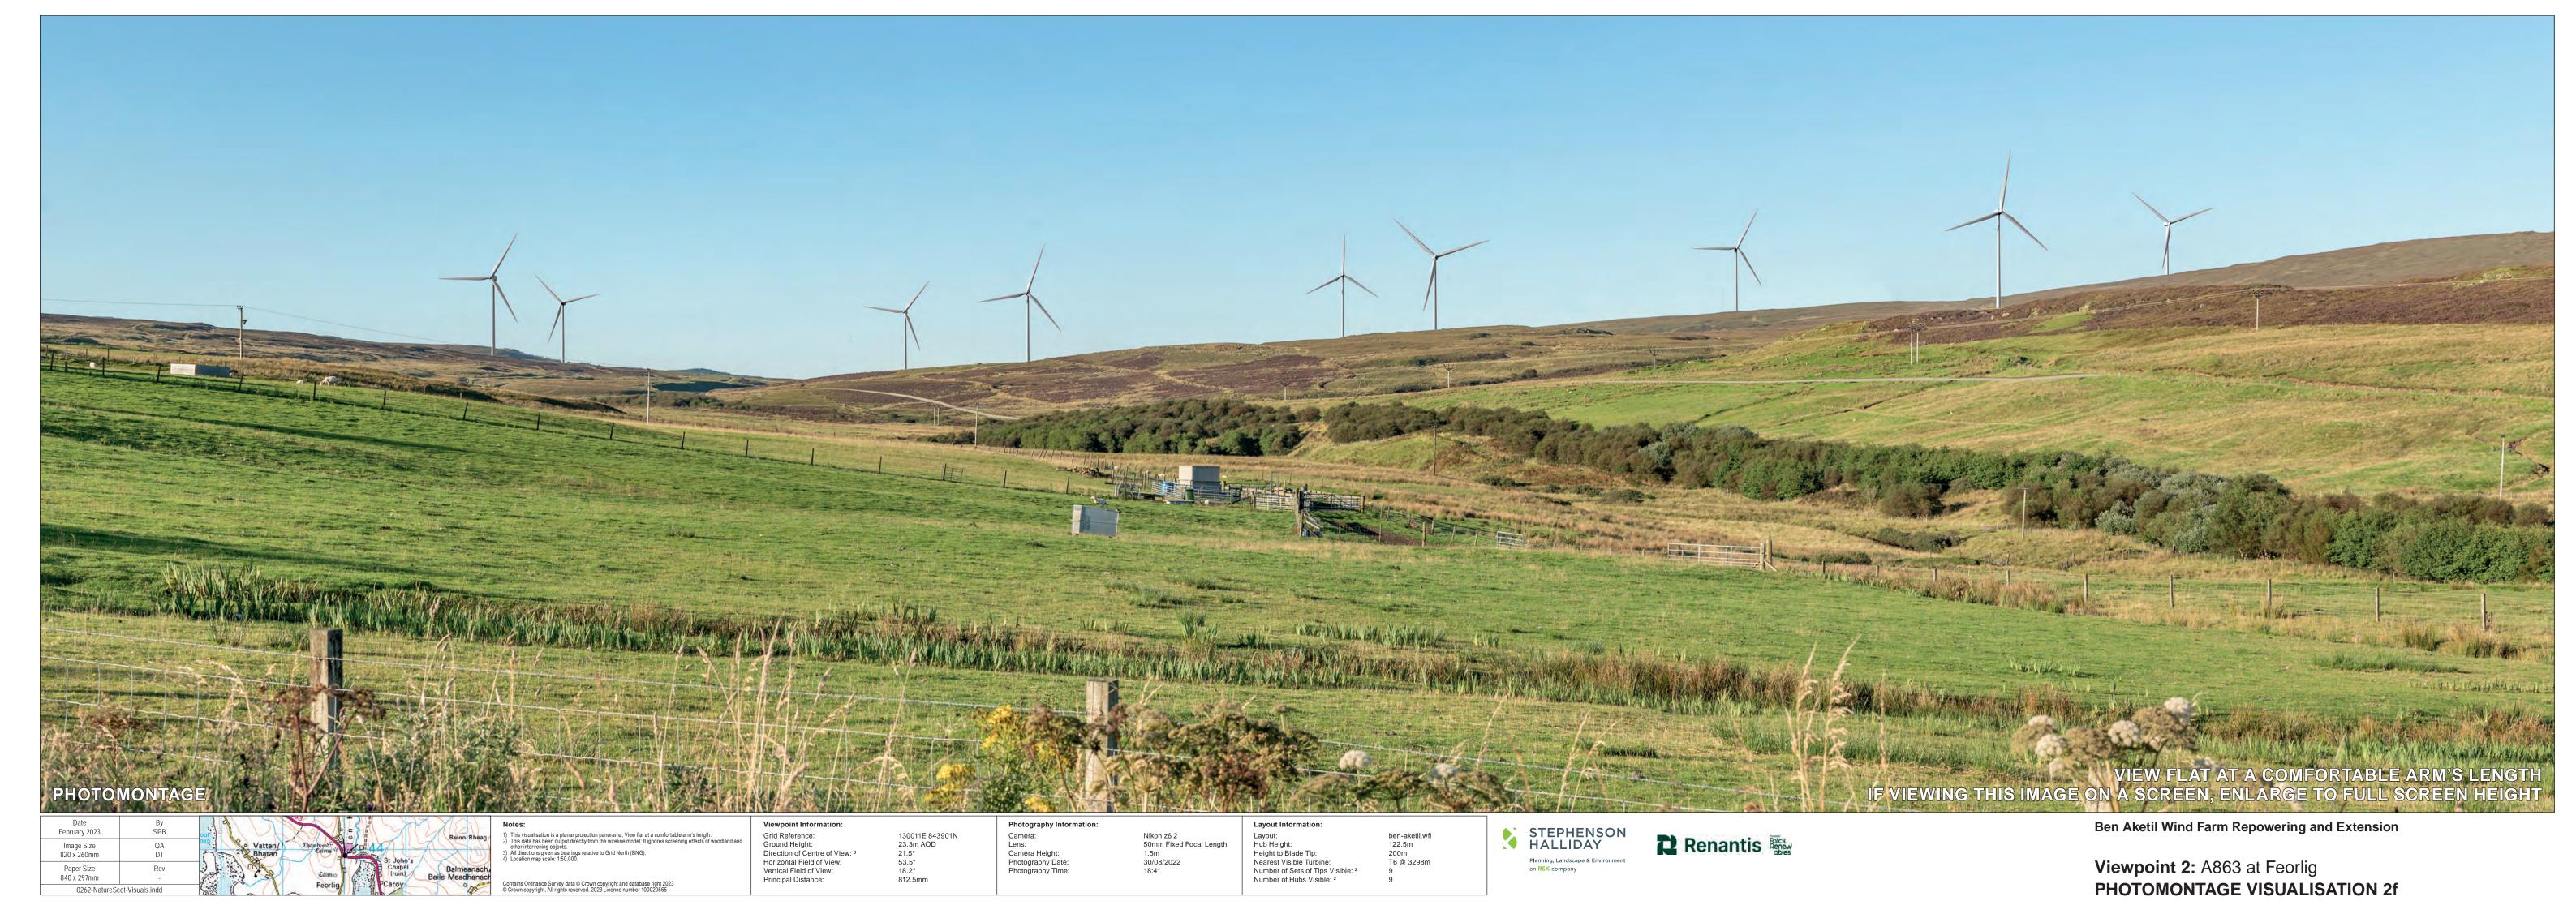

| Date<br>February 2023     | By<br>SPB |
|---------------------------|-----------|
| Image Size<br>820 x 260mm | QA<br>DT  |
| Paper Size<br>840 x 297mm | Rev<br>-  |

Grid Reference:
Ground Height:
Direction of Centre of View: <sup>3</sup>
Horizontal Field of View:
Vertical Field of View:
Principal Distance:

130011E 843901N 23.3m AOD 21.5° 53.5° 18.2° 812.5mm

Layout:
Hub Height:
Height to Blade Tip:
Nearest Visible Turbine:
Number of Sets of Tips Visible: <sup>2</sup>
Number of Hubs Visible: <sup>2</sup> ben-aketil.wfl 122.5m 200m T6 @ 3298m

Ben Aketil Wind Farm Repowering and Extension
Operational / Under Construction

Ben Aketil Wind Farm Repowering and Extension

Viewpoint 2: A863 at Feorlig **WIRELINE VISUALISATION 2e** 