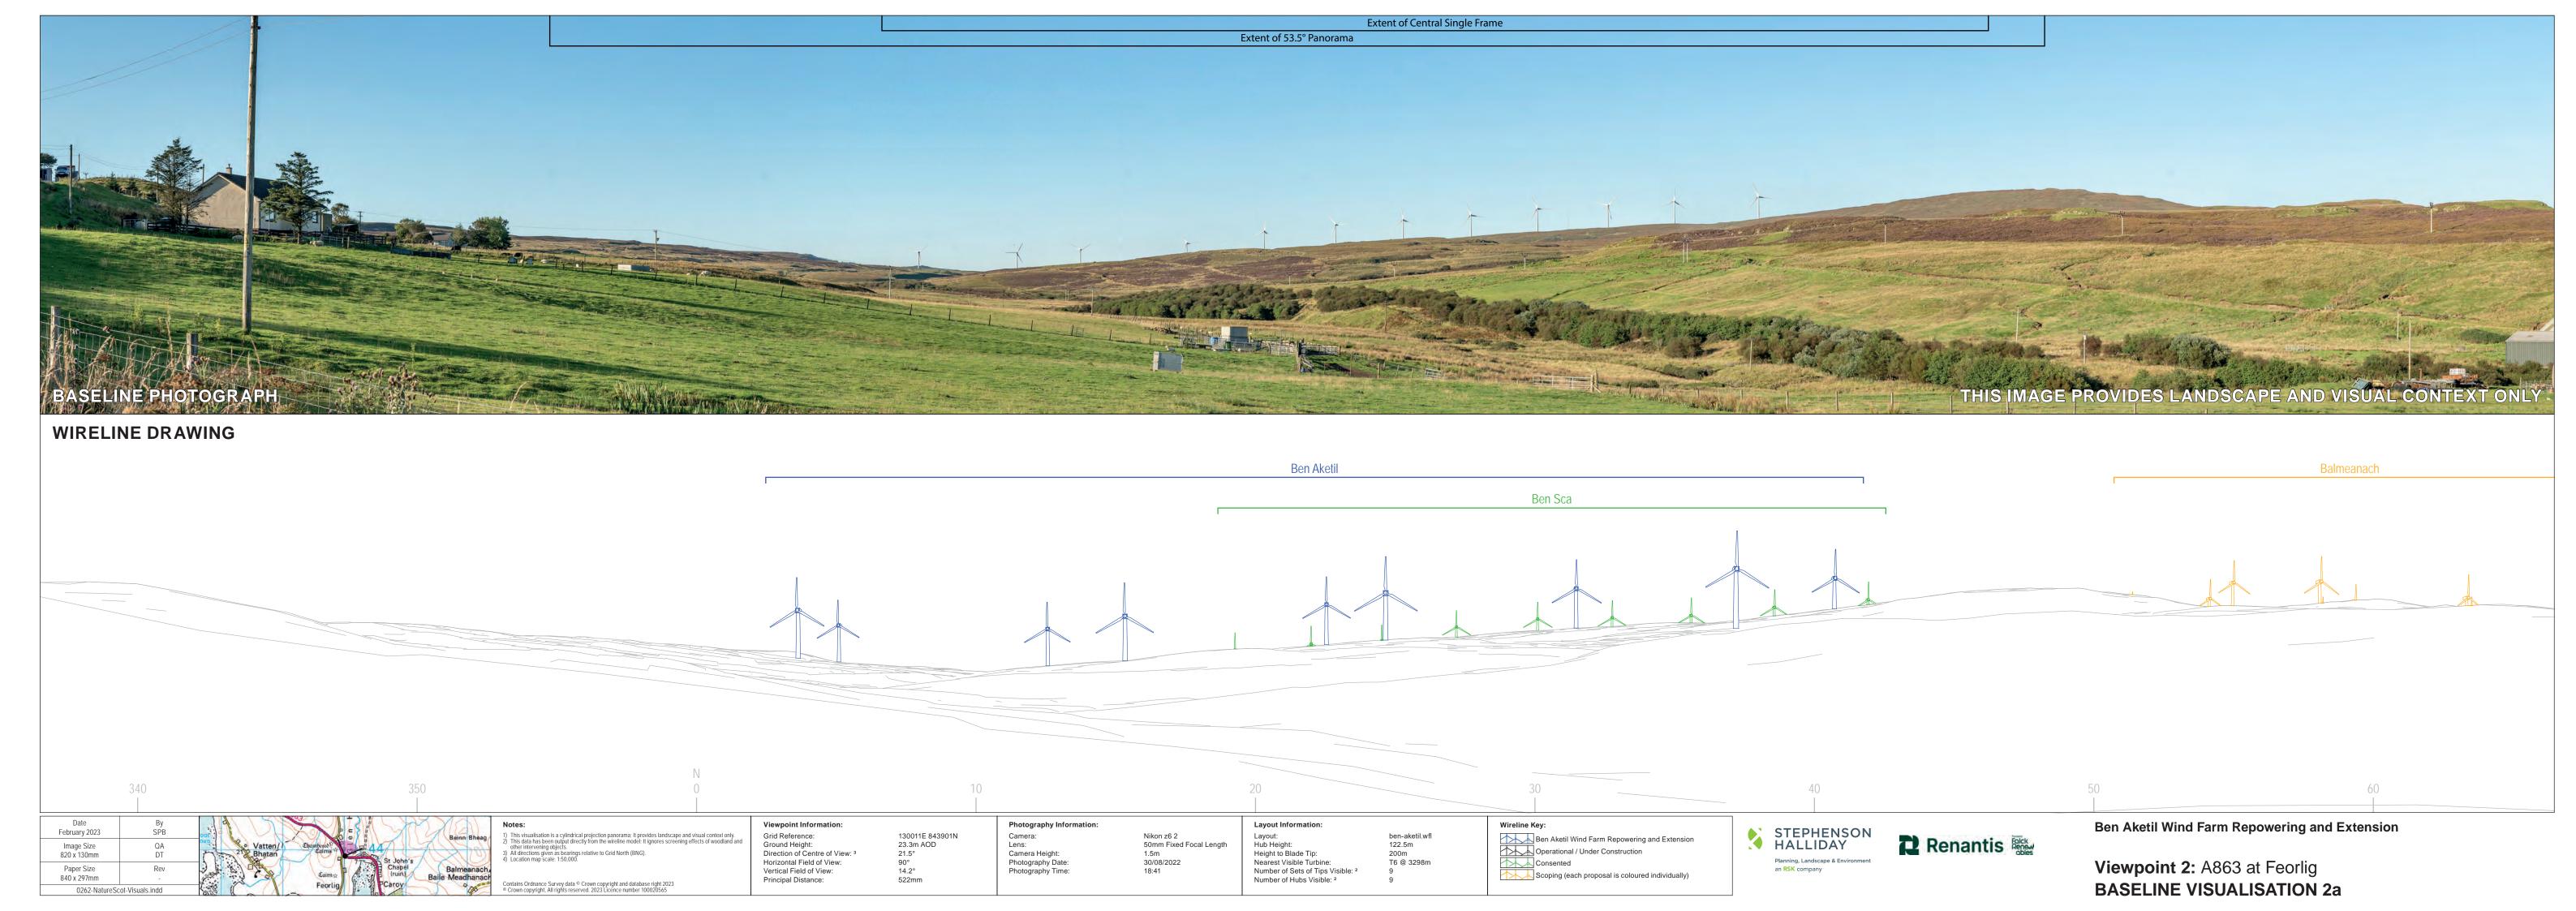

| Date<br>February 2023     | By<br>SPB |
|---------------------------|-----------|
| Image Size<br>820 x 260mm | QA<br>DT  |
| Paper Size<br>840 x 297mm | Rev<br>-  |

Grid Reference:
Ground Height:
Direction of Centre of View: <sup>3</sup>
Horizontal Field of View:
Vertical Field of View:
Principal Distance:

130011E 843901N 23.3m AOD 21.5° 53.5° 18.2° 812.5mm

Layout:
Hub Height:
Height to Blade Tip:
Nearest Visible Turbine:
Number of Sets of Tips Visible: <sup>2</sup>
Number of Hubs Visible: <sup>2</sup> ben-aketil.wfl 122.5m 200m T6 @ 3298m

Ben Aketil Wind Farm Repowering and Extension
Operational / Under Construction

Ben Aketil Wind Farm Repowering and Extension

Viewpoint 2: A863 at Feorlig **WIRELINE VISUALISATION 2e** 