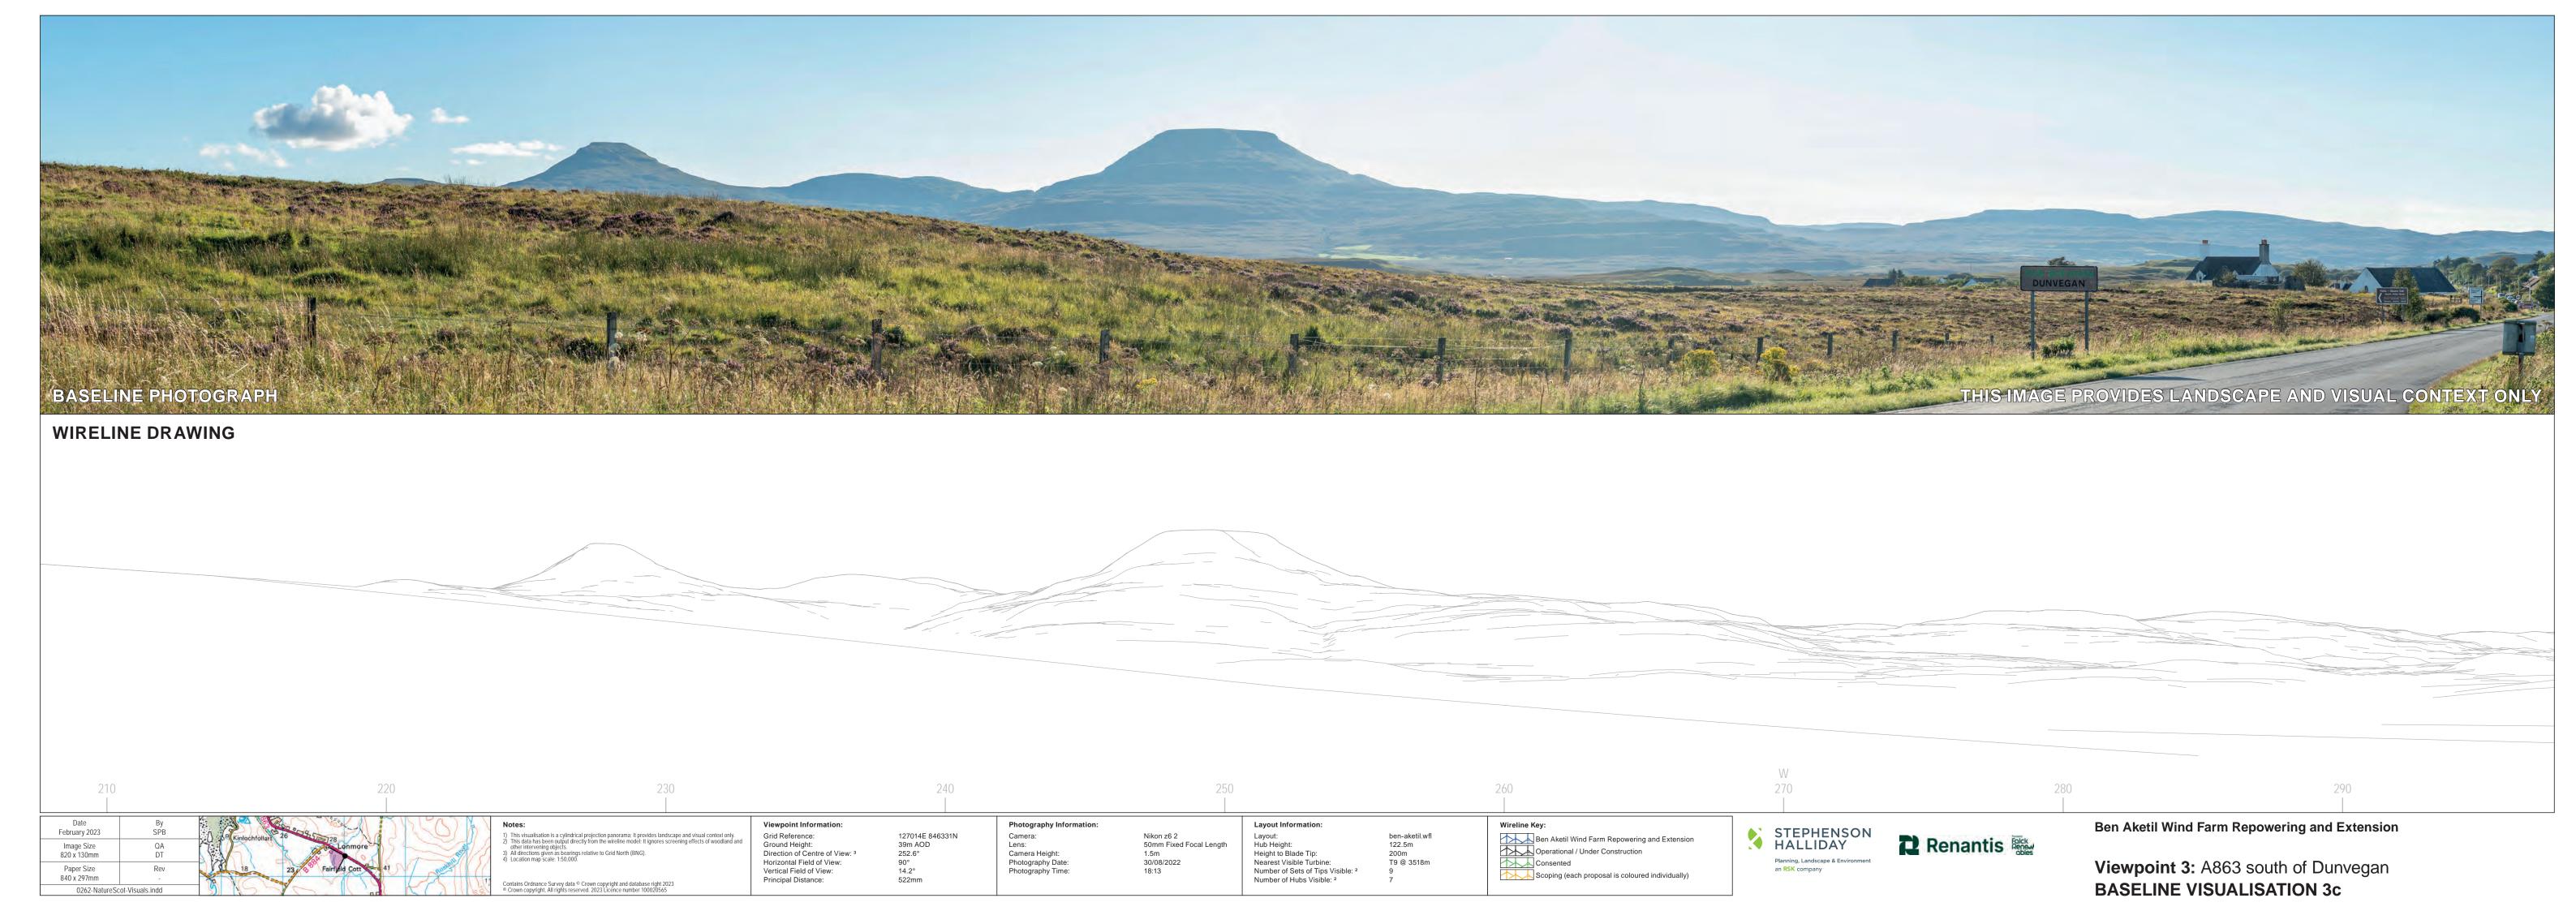

Grid Reference: Ground Height:
Direction of Centre of View: 3 Horizontal Field of View: Vertical Field of View: Principal Distance:

Hub Height:
Height to Blade Tip:
Nearest Visible Turbine:
Number of Sets of Tips Visible: <sup>2</sup>
Number of Hubs Visible: <sup>2</sup>

Ben Aketil Wind Farm Repowering and Extension
Operational / Under Construction
Consented
Scoping (each proposal is coloured individually)

Ben Aketil Wind Farm Repowering and Extension

Viewpoint 3: A863 south of Dunvegan **BASELINE VISUALISATION 3b** 