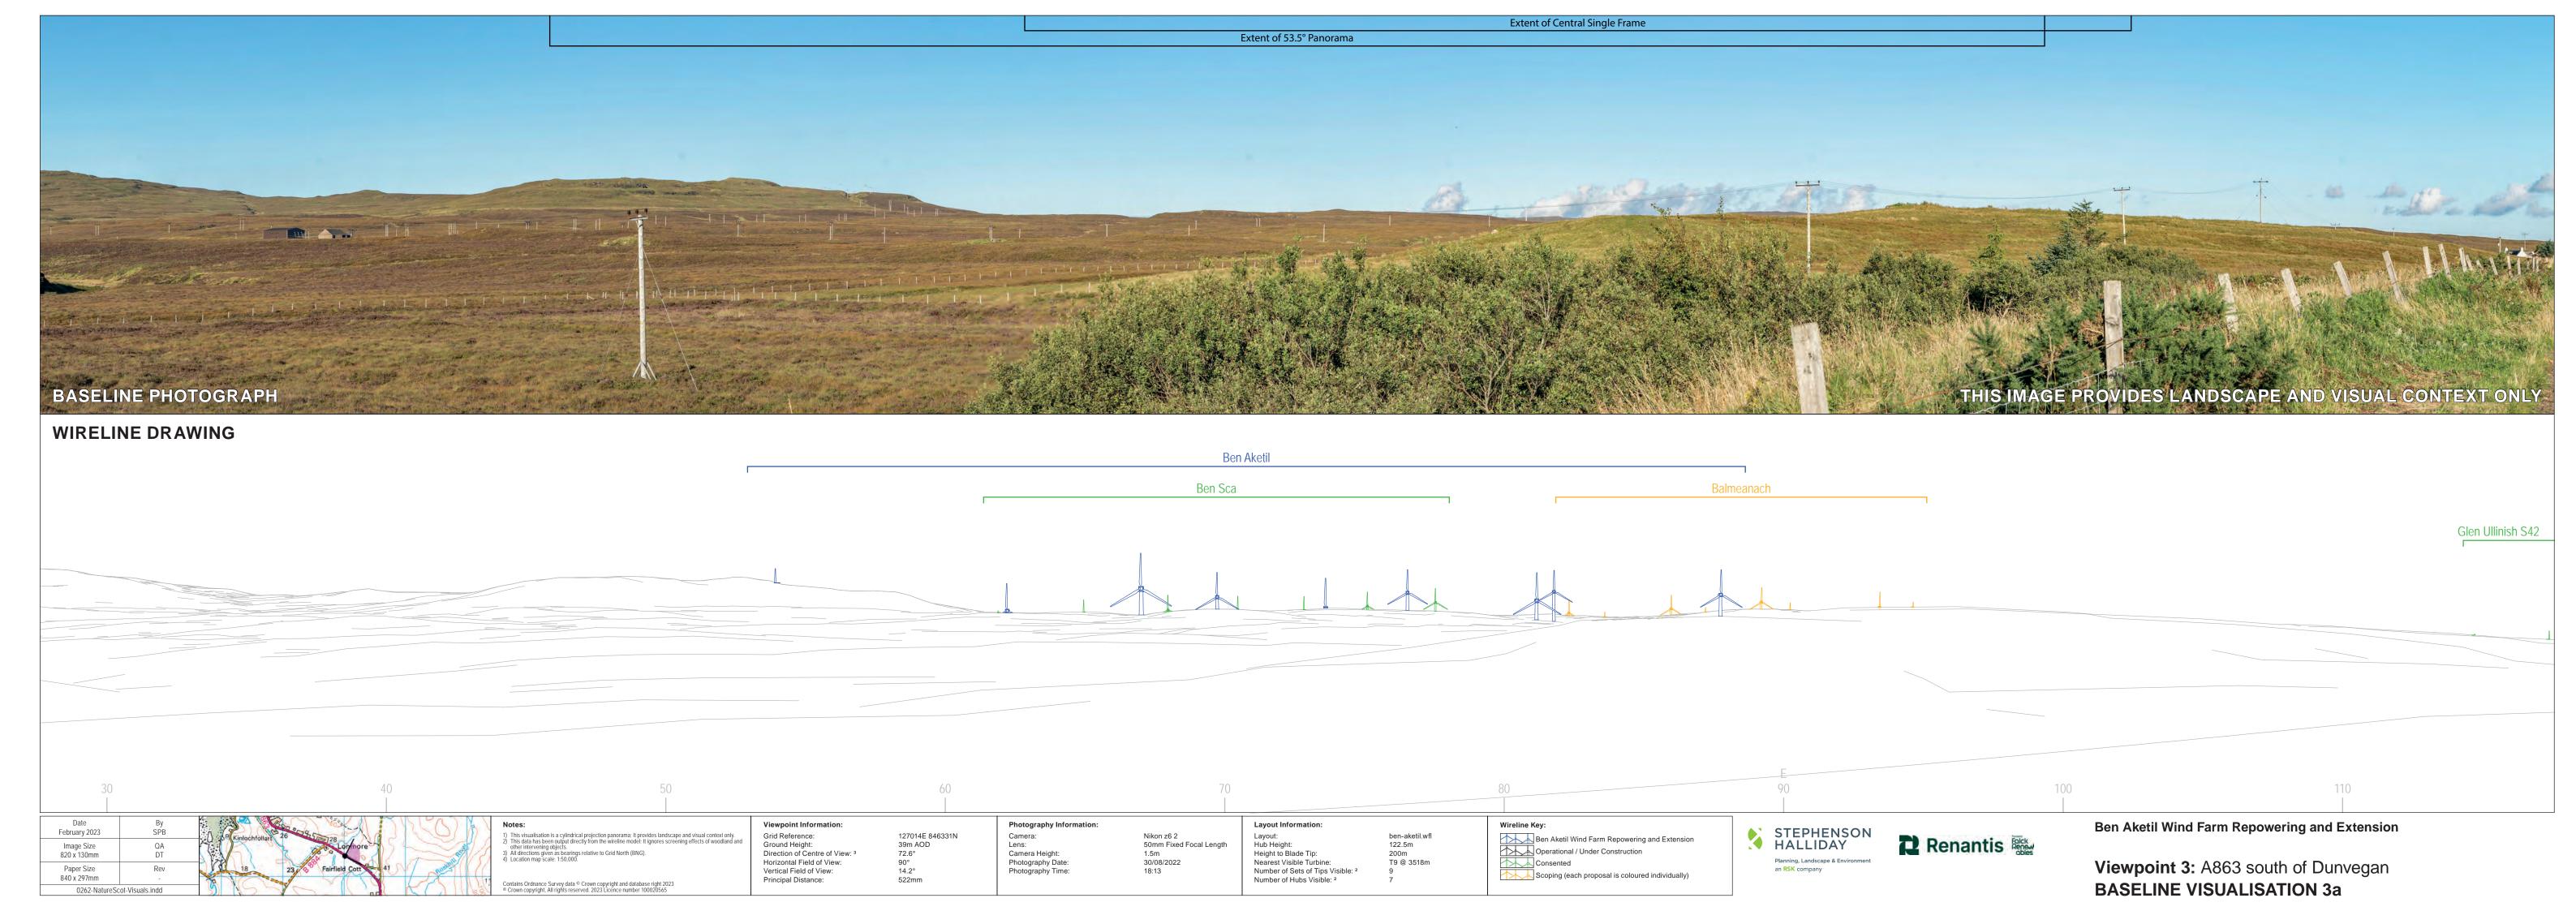

Grid Reference: Ground Height:
Direction of Centre of View: 3 Horizontal Field of View: Vertical Field of View: Principal Distance:

Hub Height:
Height to Blade Tip:
Nearest Visible Turbine:
Number of Sets of Tips Visible: <sup>2</sup>
Number of Hubs Visible: <sup>2</sup>

Ben Aketil Wind Farm Repowering and Extension
Operational / Under Construction
Consented
Scoping (each proposal is coloured individually)

Ben Aketil Wind Farm Repowering and Extension

Viewpoint 3: A863 south of Dunvegan **BASELINE VISUALISATION 3b** 

Horizontal Field of View: Vertical Field of View: Principal Distance:

127014E 846331N 39m AOD 72.6° 53.5° 18.2° 812.5mm

Layout:
Hub Height:
Height to Blade Tip:
Nearest Visible Turbine:
Number of Sets of Tips Visible: <sup>2</sup>
Number of Hubs Visible: <sup>2</sup>