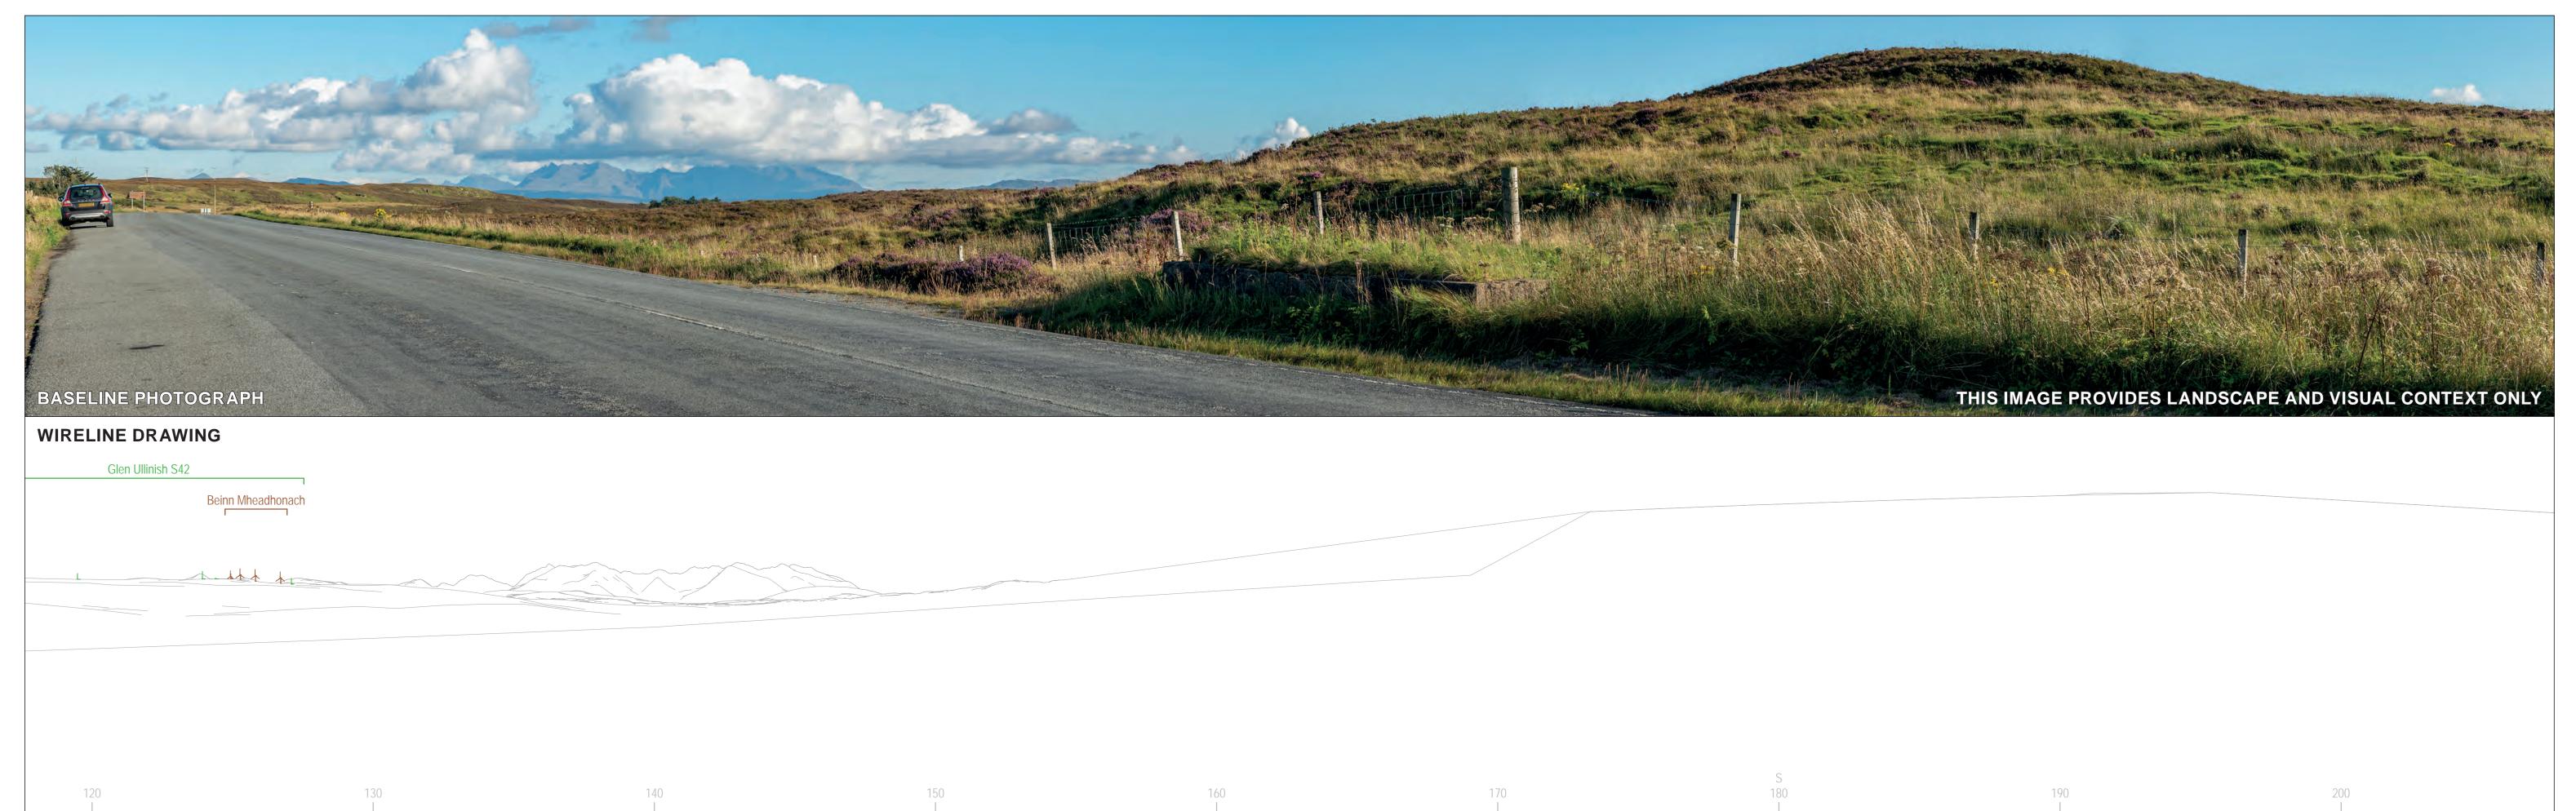

Grid Reference: Ground Height:
Direction of Centre of View: 3 Horizontal Field of View: Vertical Field of View: Principal Distance:

Hub Height:
Height to Blade Tip:
Nearest Visible Turbine:
Number of Sets of Tips Visible: <sup>2</sup>
Number of Hubs Visible: <sup>2</sup>

Ben Aketil Wind Farm Repowering and Extension
Operational / Under Construction
Consented
Scoping (each proposal is coloured individually)





Ben Aketil Wind Farm Repowering and Extension

Viewpoint 3: A863 south of Dunvegan **BASELINE VISUALISATION 3b** 







Horizontal Field of View: Vertical Field of View: Principal Distance:

127014E 846331N 39m AOD 72.6° 53.5° 18.2° 812.5mm

Layout:
Hub Height:
Height to Blade Tip:
Nearest Visible Turbine:
Number of Sets of Tips Visible: <sup>2</sup>
Number of Hubs Visible: