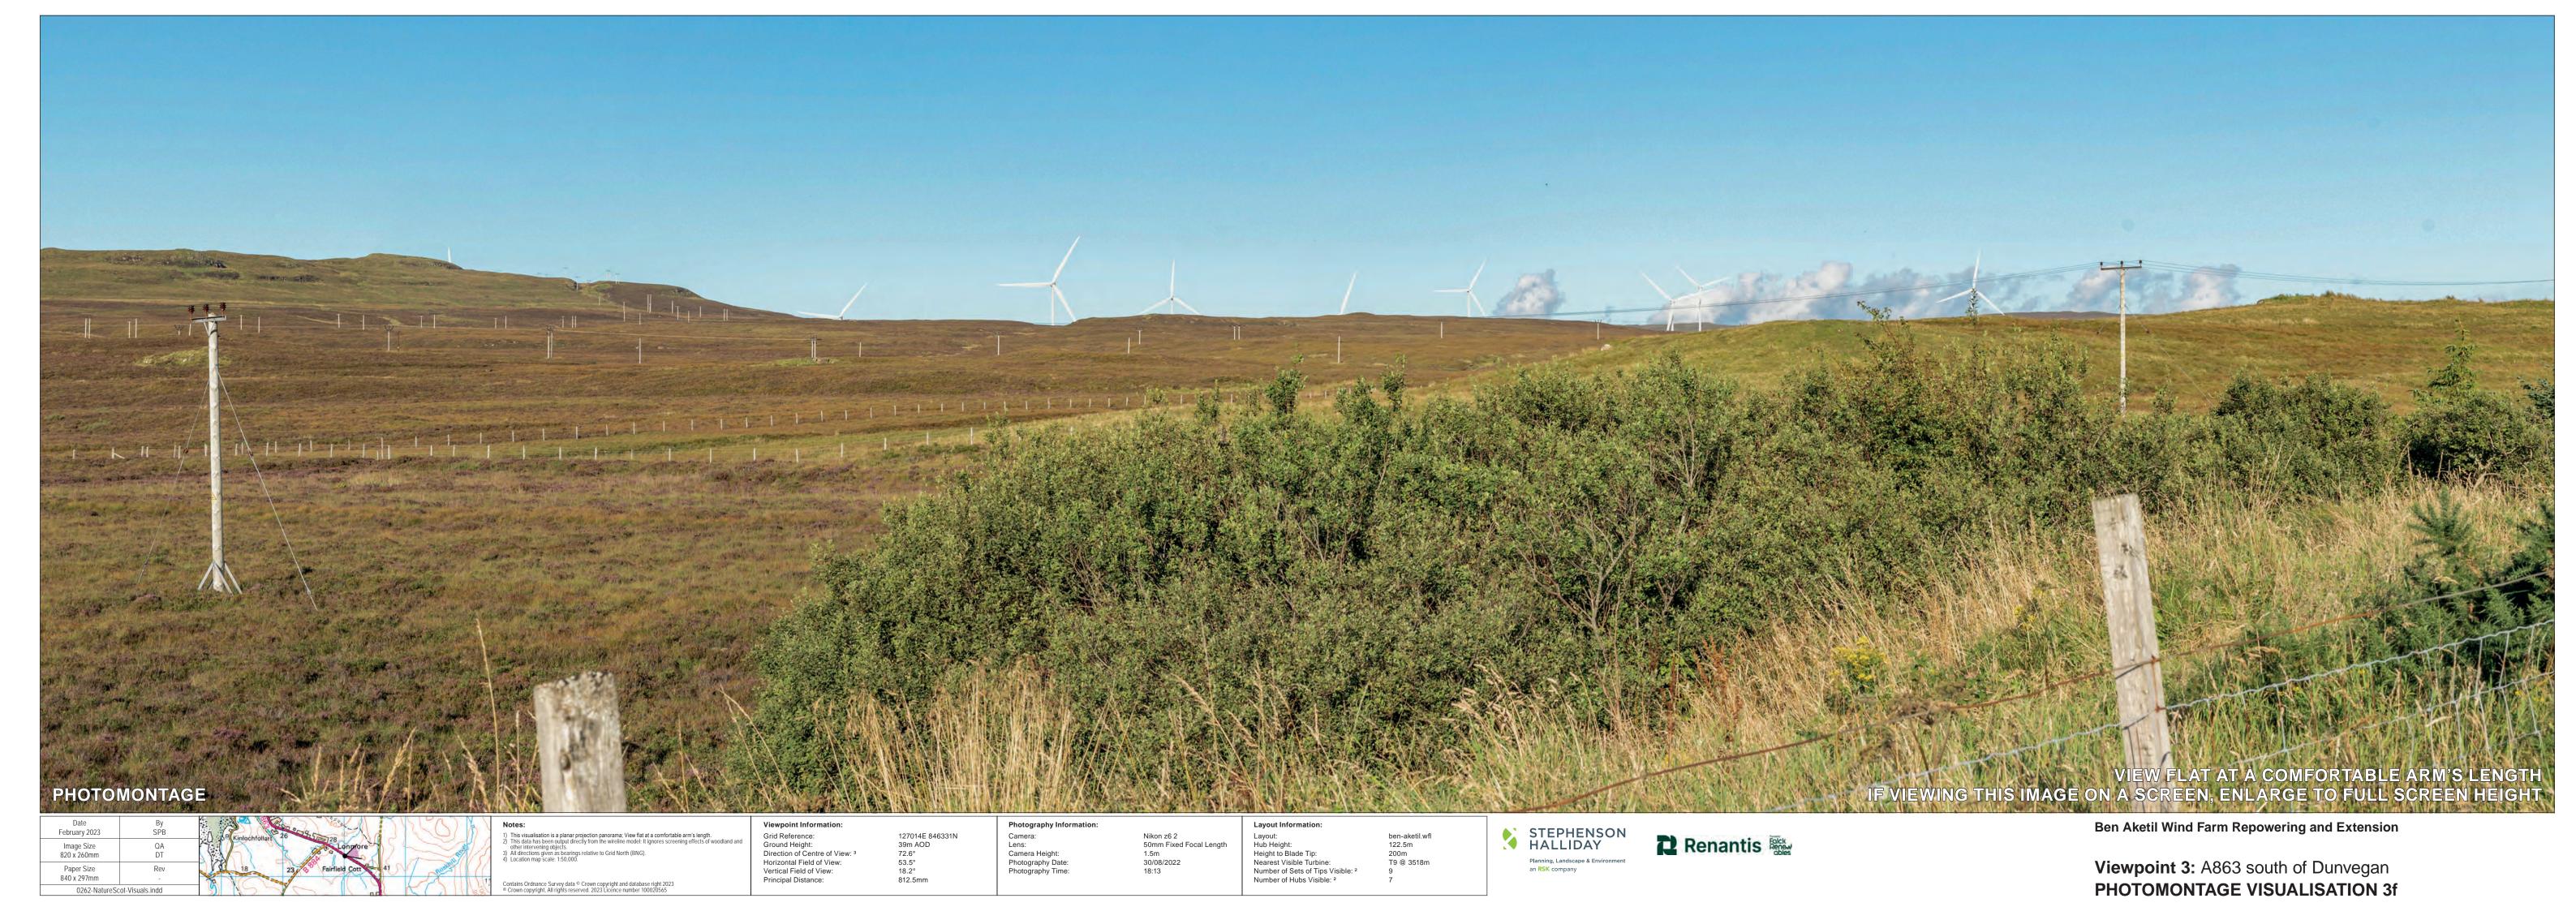

Horizontal Field of View: Vertical Field of View: Principal Distance:

127014E 846331N 39m AOD 72.6° 53.5° 18.2° 812.5mm

Layout:
Hub Height:
Height to Blade Tip:
Nearest Visible Turbine:
Number of Sets of Tips Visible: <sup>2</sup>
Number of Hubs Visible: <sup>2</sup>