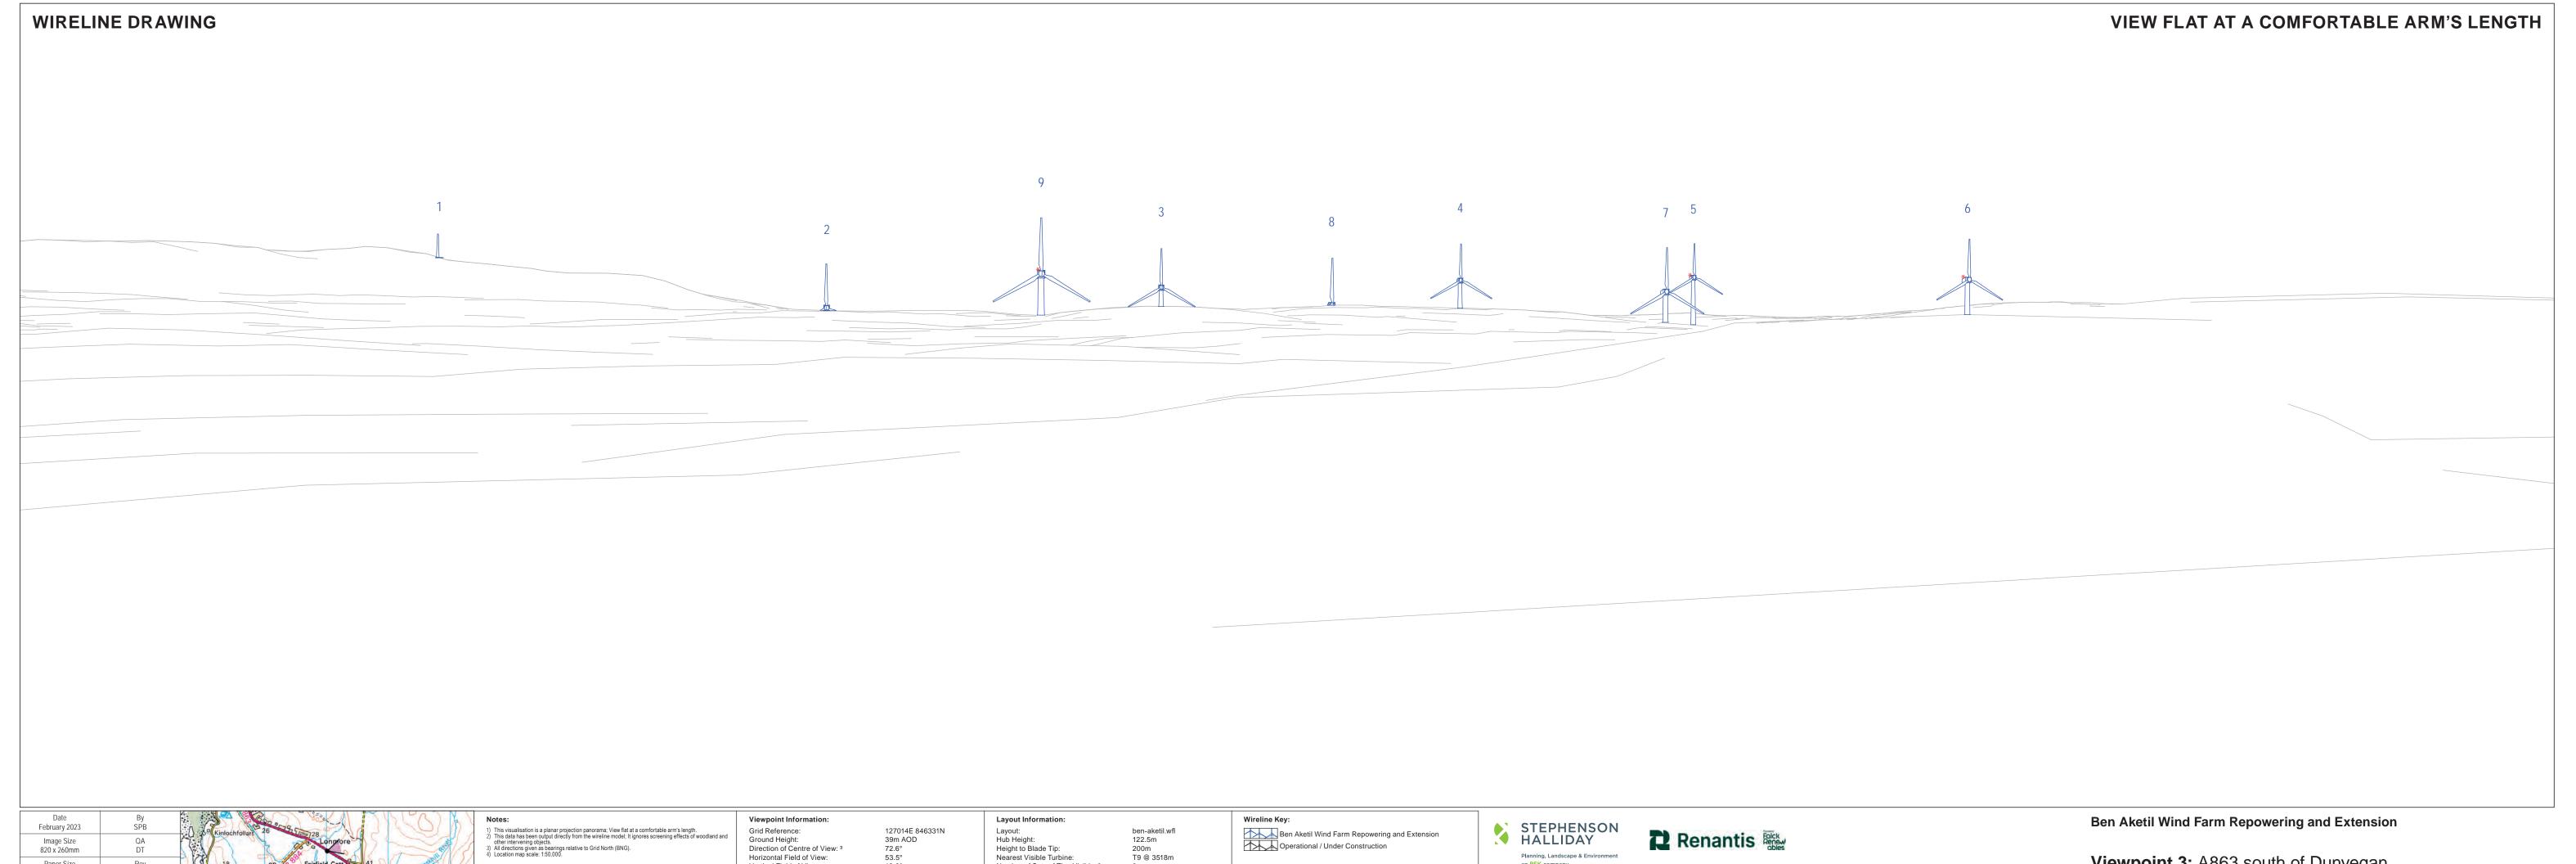

Grid Reference: Ground Height:
Direction of Centre of View: 3 Horizontal Field of View: Vertical Field of View: Principal Distance:

Hub Height:
Height to Blade Tip:
Nearest Visible Turbine:
Number of Sets of Tips Visible: <sup>2</sup>
Number of Hubs Visible: <sup>2</sup>

Ben Aketil Wind Farm Repowering and Extension
Operational / Under Construction
Consented
Scoping (each proposal is coloured individually)





Ben Aketil Wind Farm Repowering and Extension

Viewpoint 3: A863 south of Dunvegan **BASELINE VISUALISATION 3b** 







Horizontal Field of View: Vertical Field of View: Principal Distance:

127014E 846331N 39m AOD 72.6° 53.5° 18.2° 812.5mm

Layout:
Hub Height:
Height to Blade Tip:
Nearest Visible Turbine:
Number of Sets of Tips Visible: <sup>2</sup>
Number of Hubs Visible: <sup>2</sup>





Viewpoint 3: A863 south of Dunvegan **WIRELINE VISUALISATION 3e**