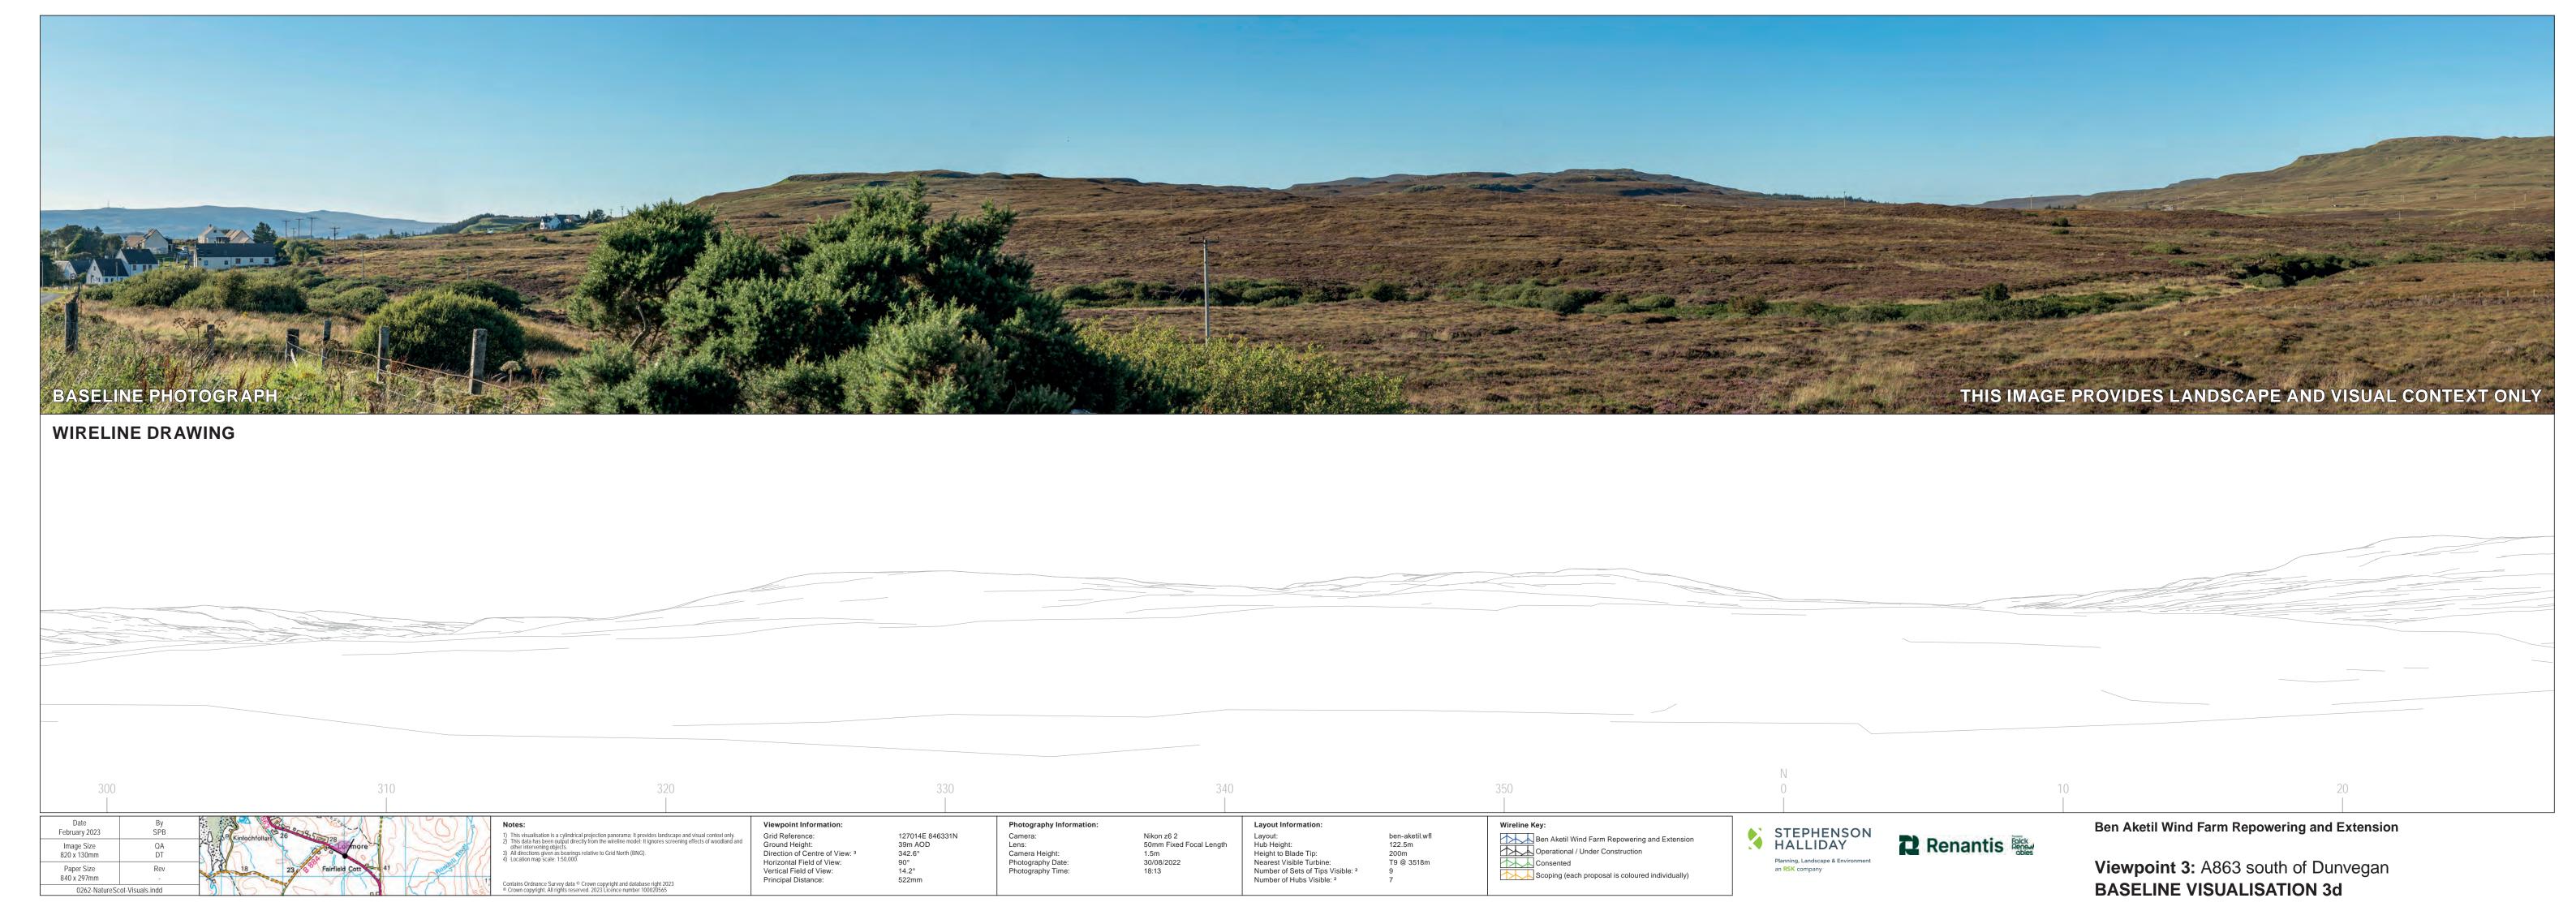

Grid Reference: Ground Height:
Direction of Centre of View: 3 Horizontal Field of View: Vertical Field of View: Principal Distance:

Hub Height:
Height to Blade Tip:
Nearest Visible Turbine:
Number of Sets of Tips Visible: <sup>2</sup>
Number of Hubs Visible: <sup>2</sup>