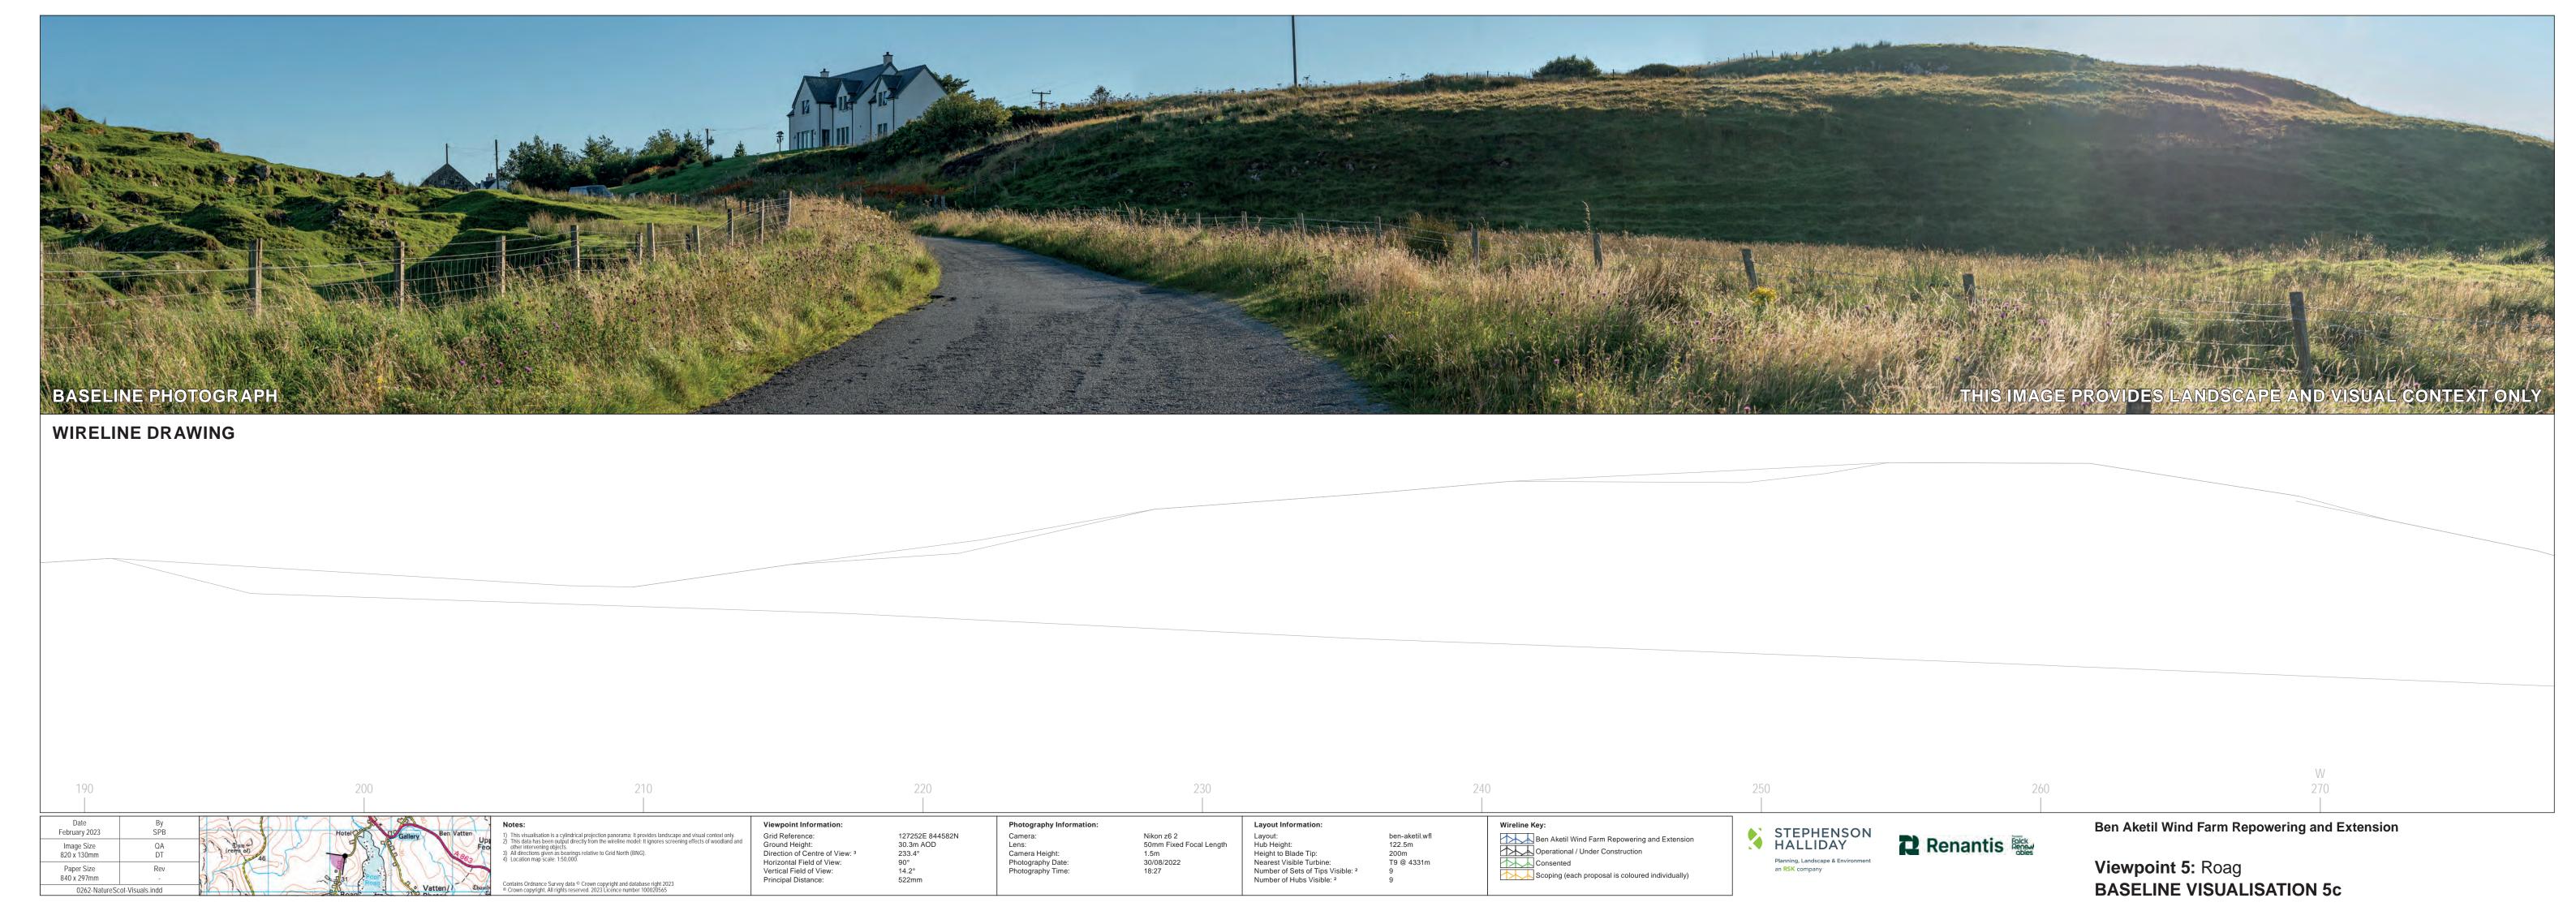

Notes:

1) This visualisation
2) This data has because the second of the

This visualisation is a cylindrical projection panorama; It provides landscape and visual context only. This data has been output directly from the wireline model; It ignores screening effects of woodland and other intervening objects. All directions given as bearings relative to Grid North (BNG).

Horizo
Vertico
Princi

Viewpoint Information:
Grid Reference:
Ground Height:
Direction of Centre of View:
Horizontal Field of View:
Vertical Field of View:
Principal Distance:

127252E 844582N 30.3m AOD f View: 3 143.4° ew: 90° 7: 14.2° 522mm Photography Information:
Camera:
Lens:
Camera Height:
Photography Date:
Photography Time:

Nikon z6 2 50mm Fixe 50mm Fixe 1.5m y Date: 30/08/202. y Time: 18:27

Layout:
Hub Height:
Height to Blade Tip:
Nearest Visible Turbine:
Number of Sets of Tips Visible: <sup>2</sup>
Number of Hubs Visible: <sup>2</sup>

aketil.wfl
5m
Operational / Under Construction
Consented
Scoping (each proposal is coloured individually)

d Extension SH

Renantis Renew obles

Ben Aketil Wind Farm Repowering and Extension

Viewpoint 5: Roag
BASELINE VISUALISATION 5b