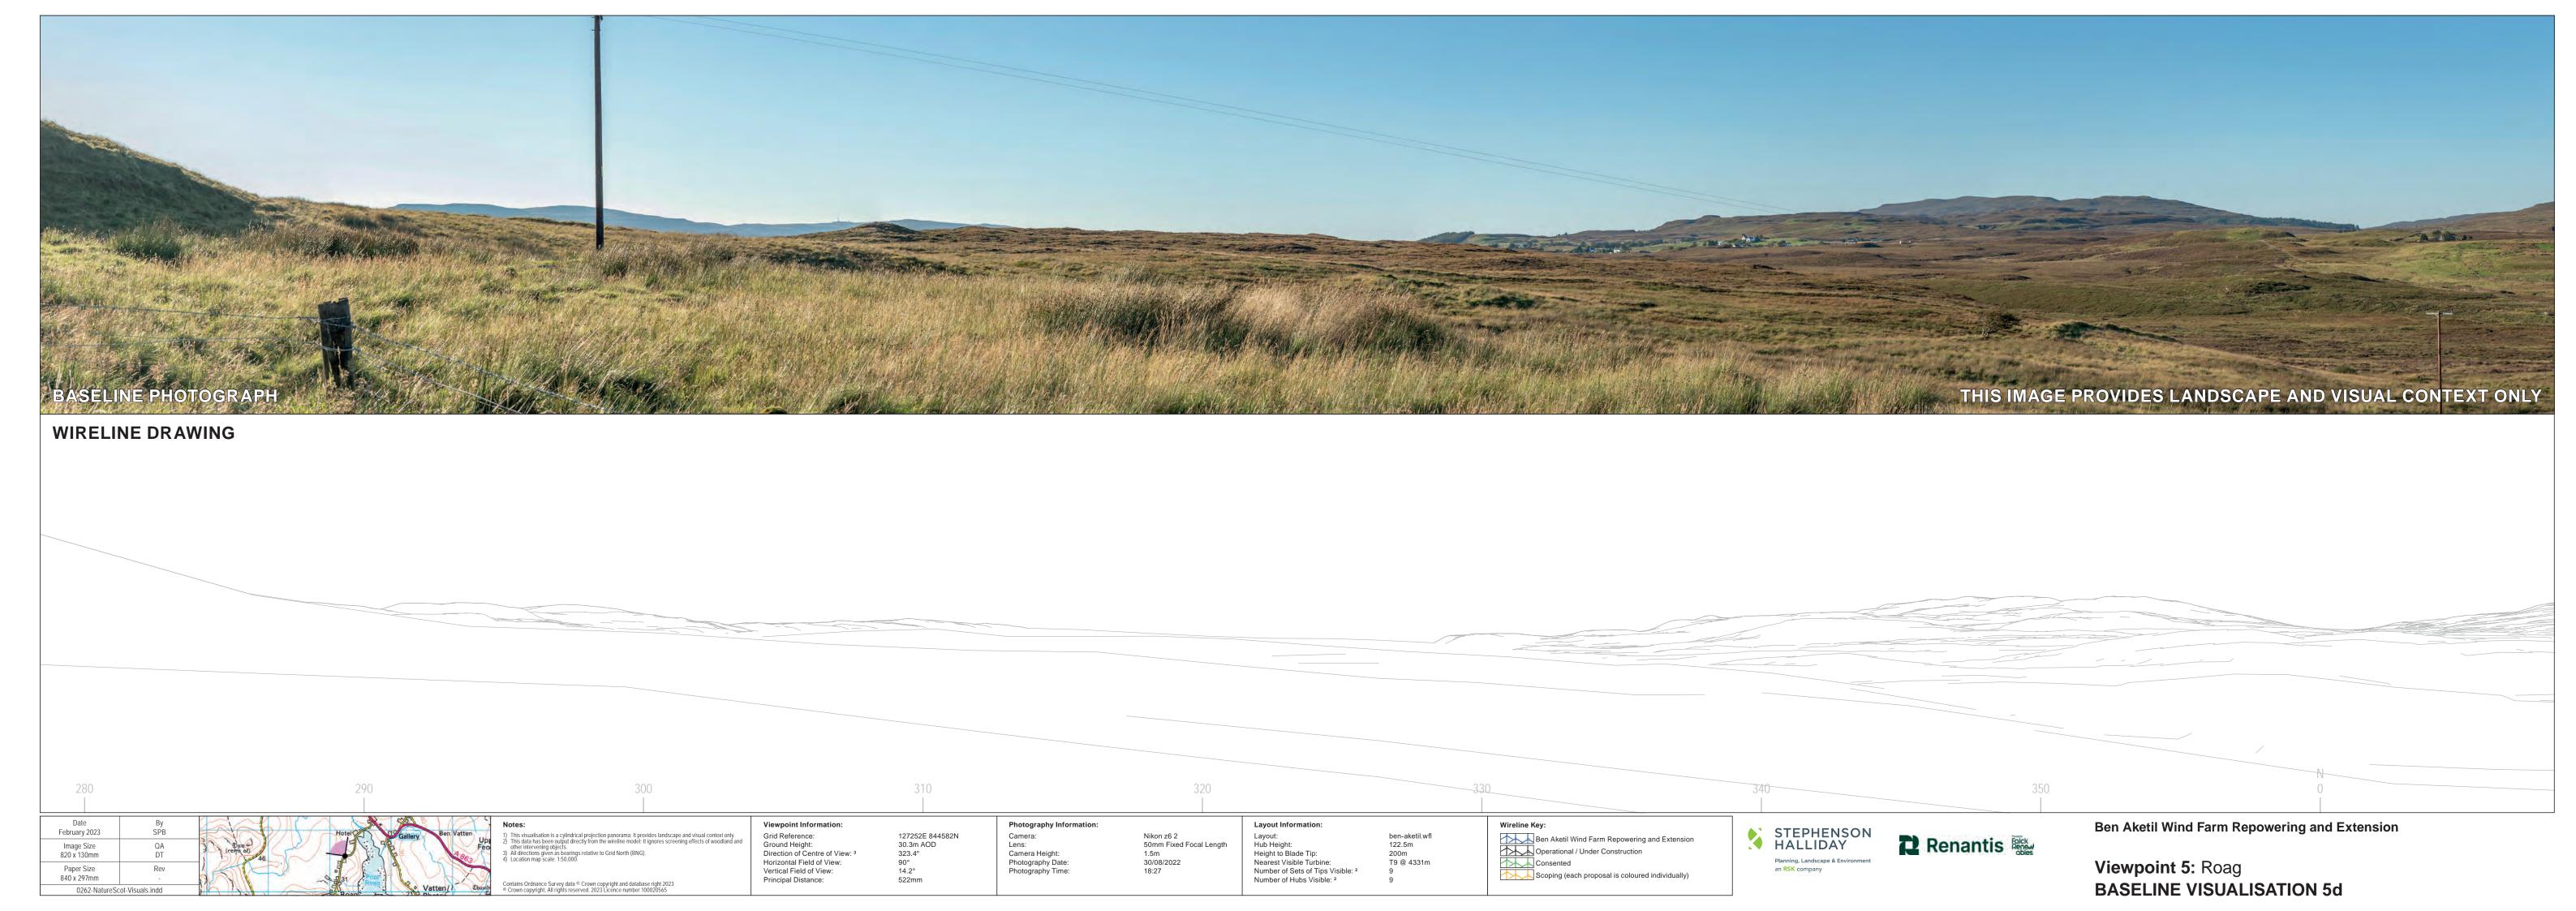

Notes:

1) This visualisation
2) This data has because the second of the

This visualisation is a cylindrical projection panorama; It provides landscape and visual context only. This data has been output directly from the wireline model; It ignores screening effects of woodland and other intervening objects. All directions given as bearings relative to Grid North (BNG).

Horizo
Vertico
Princi

Viewpoint Information:
Grid Reference:
Ground Height:
Direction of Centre of View:
Horizontal Field of View:
Vertical Field of View:
Principal Distance:

127252E 844582N 30.3m AOD f View: 3 143.4° ew: 90° 7: 14.2° 522mm Photography Information:
Camera:
Lens:
Camera Height:
Photography Date:
Photography Time:

Nikon z6 2 50mm Fixe 50mm Fixe 1.5m y Date: 30/08/202. y Time: 18:27

Layout:
Hub Height:
Height to Blade Tip:
Nearest Visible Turbine:
Number of Sets of Tips Visible: <sup>2</sup>
Number of Hubs Visible: <sup>2</sup>

aketil.wfl
5m
Operational / Under Construction
Consented
Scoping (each proposal is coloured individually)

d Extension SH

Renantis Renew obles

Ben Aketil Wind Farm Repowering and Extension

Viewpoint 5: Roag
BASELINE VISUALISATION 5b