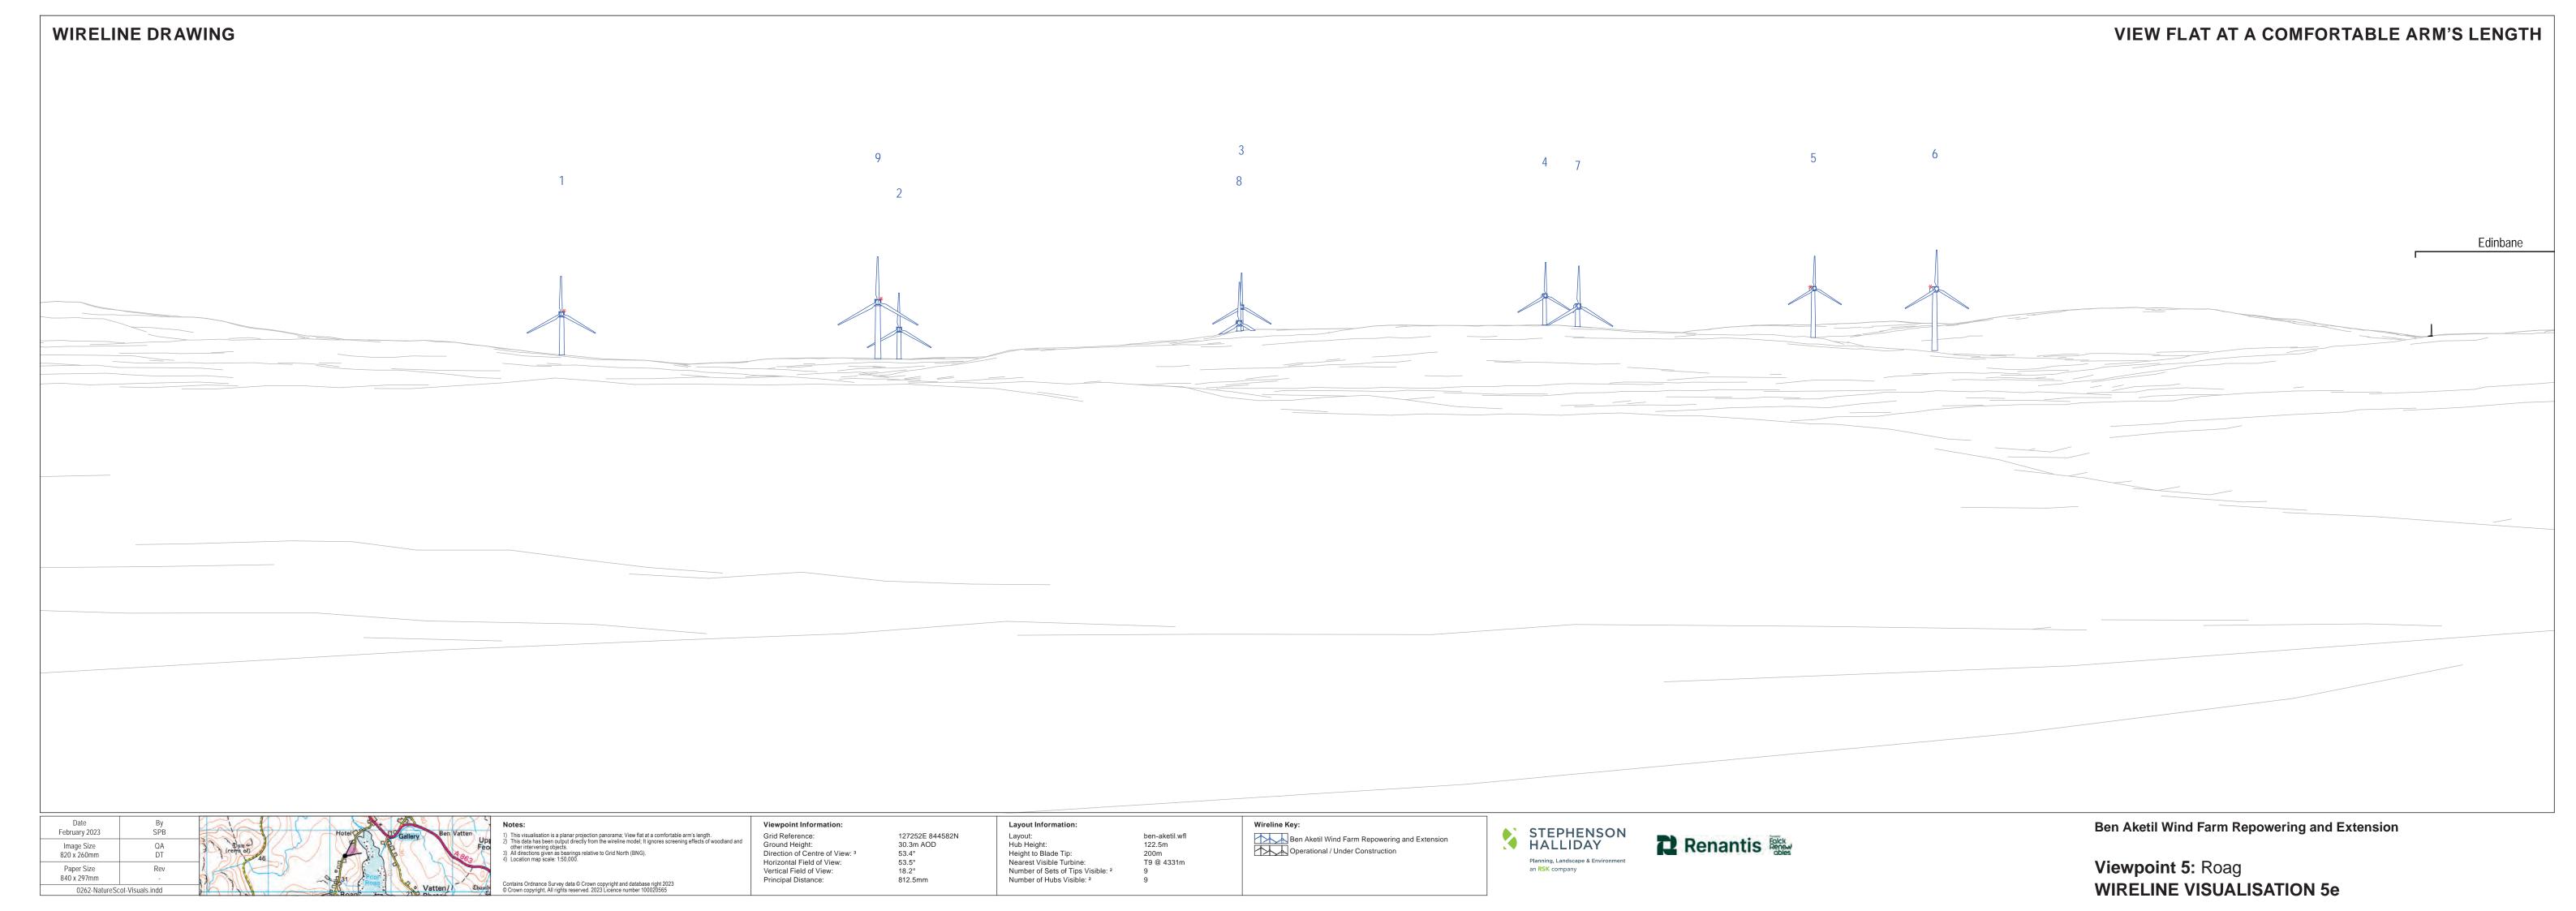

Notes:

1) This visualisation
2) This data has because the second of the

This visualisation is a cylindrical projection panorama; It provides landscape and visual context only. This data has been output directly from the wireline model; It ignores screening effects of woodland and other intervening objects. All directions given as bearings relative to Grid North (BNG).

Horizo
Vertico
Princi

Viewpoint Information:
Grid Reference:
Ground Height:
Direction of Centre of View:
Horizontal Field of View:
Vertical Field of View:
Principal Distance:

127252E 844582N 30.3m AOD f View: 3 143.4° ew: 90° 7: 14.2° 522mm Photography Information:
Camera:
Lens:
Camera Height:
Photography Date:
Photography Time:

Nikon z6 2 50mm Fixe 50mm Fixe 1.5m y Date: 30/08/202. y Time: 18:27

Layout:
Hub Height:
Height to Blade Tip:
Nearest Visible Turbine:
Number of Sets of Tips Visible: <sup>2</sup>
Number of Hubs Visible: <sup>2</sup>

aketil.wfl
5m
Operational / Under Construction
Consented
Scoping (each proposal is coloured individually)

d Extension SH

Renantis Renew obles

Ben Aketil Wind Farm Repowering and Extension

Viewpoint 5: Roag
BASELINE VISUALISATION 5b