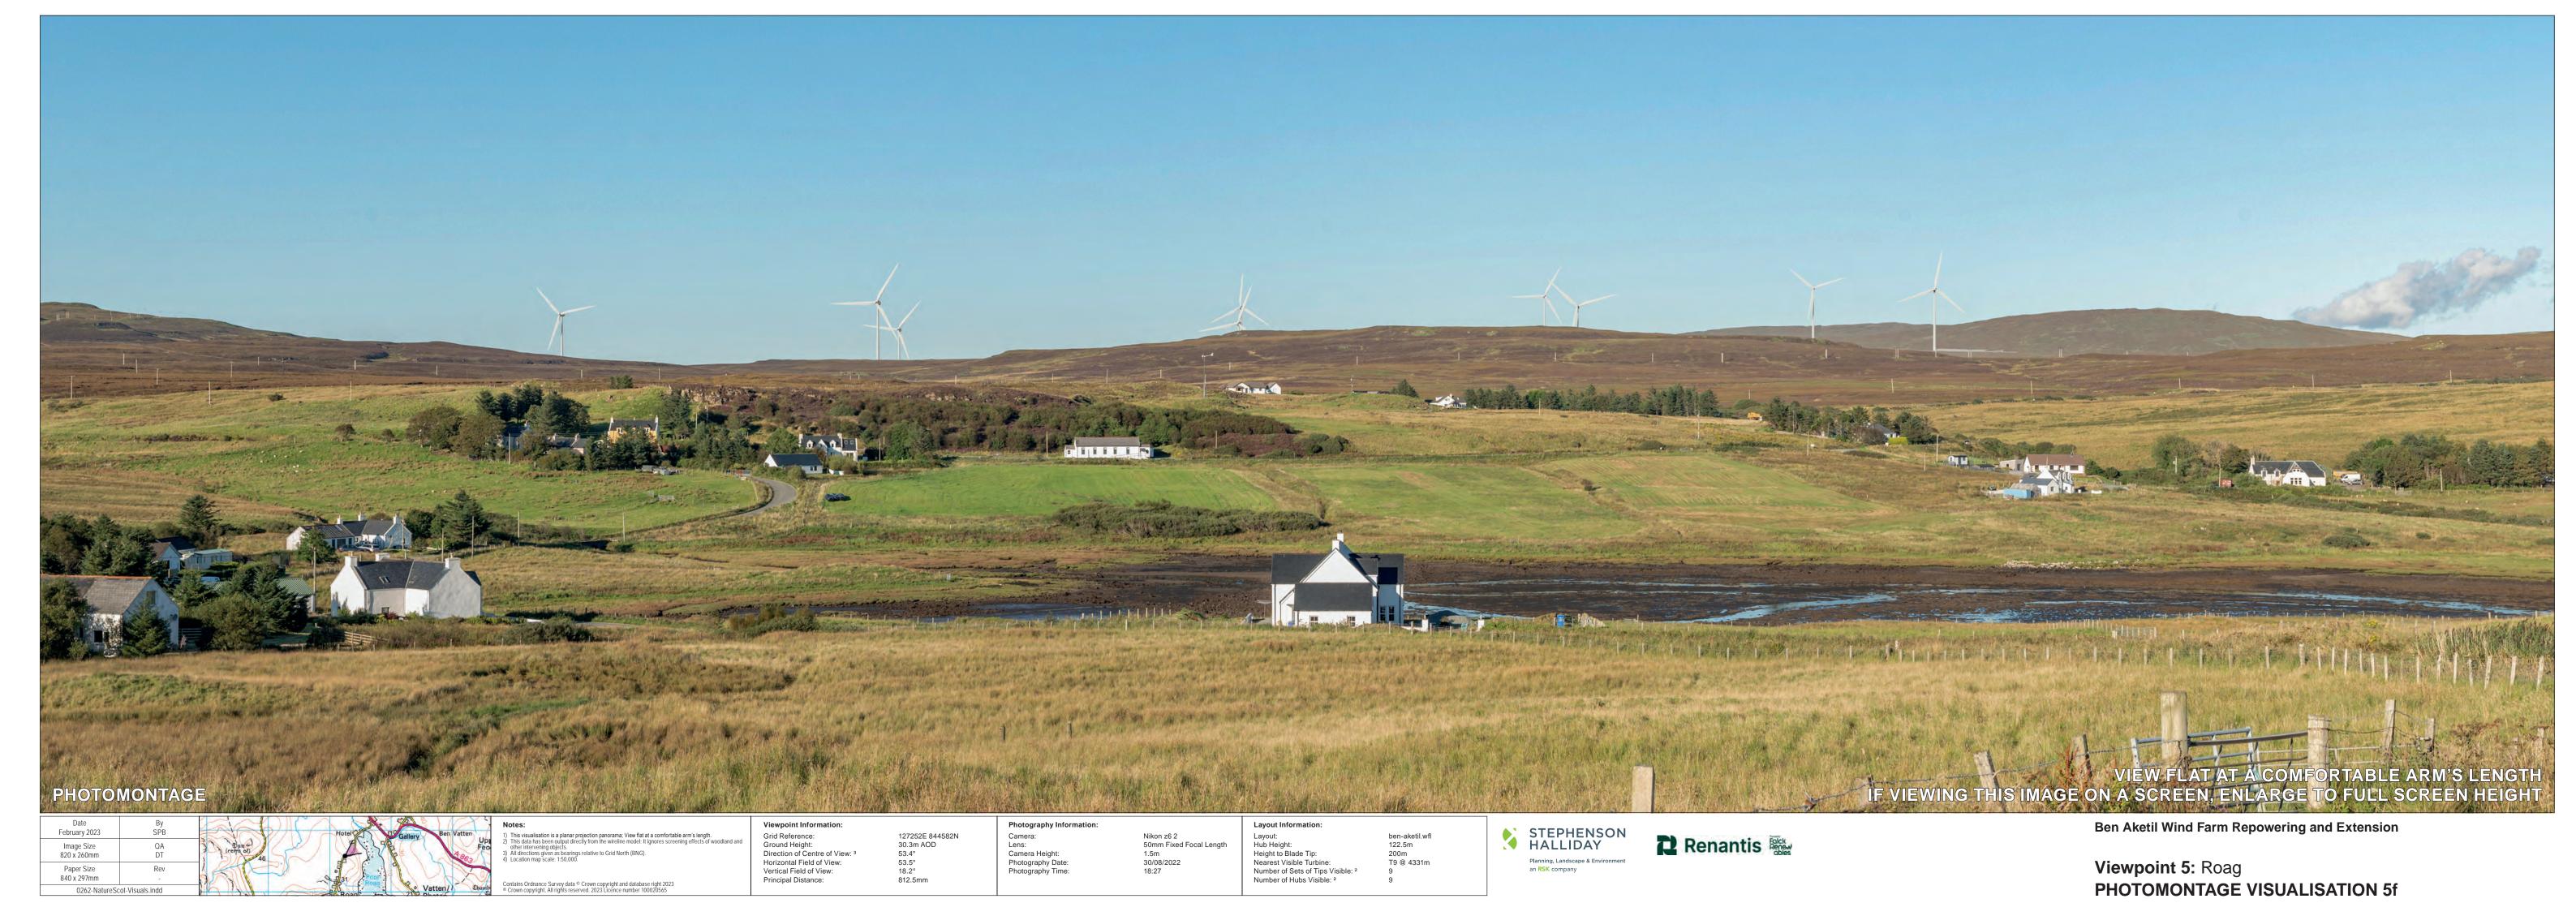

Notes:

1) This visualisation
2) This data has because the second of the

This visualisation is a cylindrical projection panorama; It provides landscape and visual context only. This data has been output directly from the wireline model; It ignores screening effects of woodland and other intervening objects. All directions given as bearings relative to Grid North (BNG).

Horizo
Vertico
Princi

Viewpoint Information:
Grid Reference:
Ground Height:
Direction of Centre of View:
Horizontal Field of View:
Vertical Field of View:
Principal Distance:

127252E 844582N 30.3m AOD f View: 3 143.4° ew: 90° 7: 14.2° 522mm Photography Information:
Camera:
Lens:
Camera Height:
Photography Date:
Photography Time:

Nikon z6 2 50mm Fixe 50mm Fixe 1.5m y Date: 30/08/202. y Time: 18:27

Layout:
Hub Height:
Height to Blade Tip:
Nearest Visible Turbine:
Number of Sets of Tips Visible: <sup>2</sup>
Number of Hubs Visible: <sup>2</sup>

aketil.wfl
5m
Operational / Under Construction
Consented
Scoping (each proposal is coloured individually)

d Extension SH

Renantis Renew obles

Ben Aketil Wind Farm Repowering and Extension

Viewpoint 5: Roag
BASELINE VISUALISATION 5b