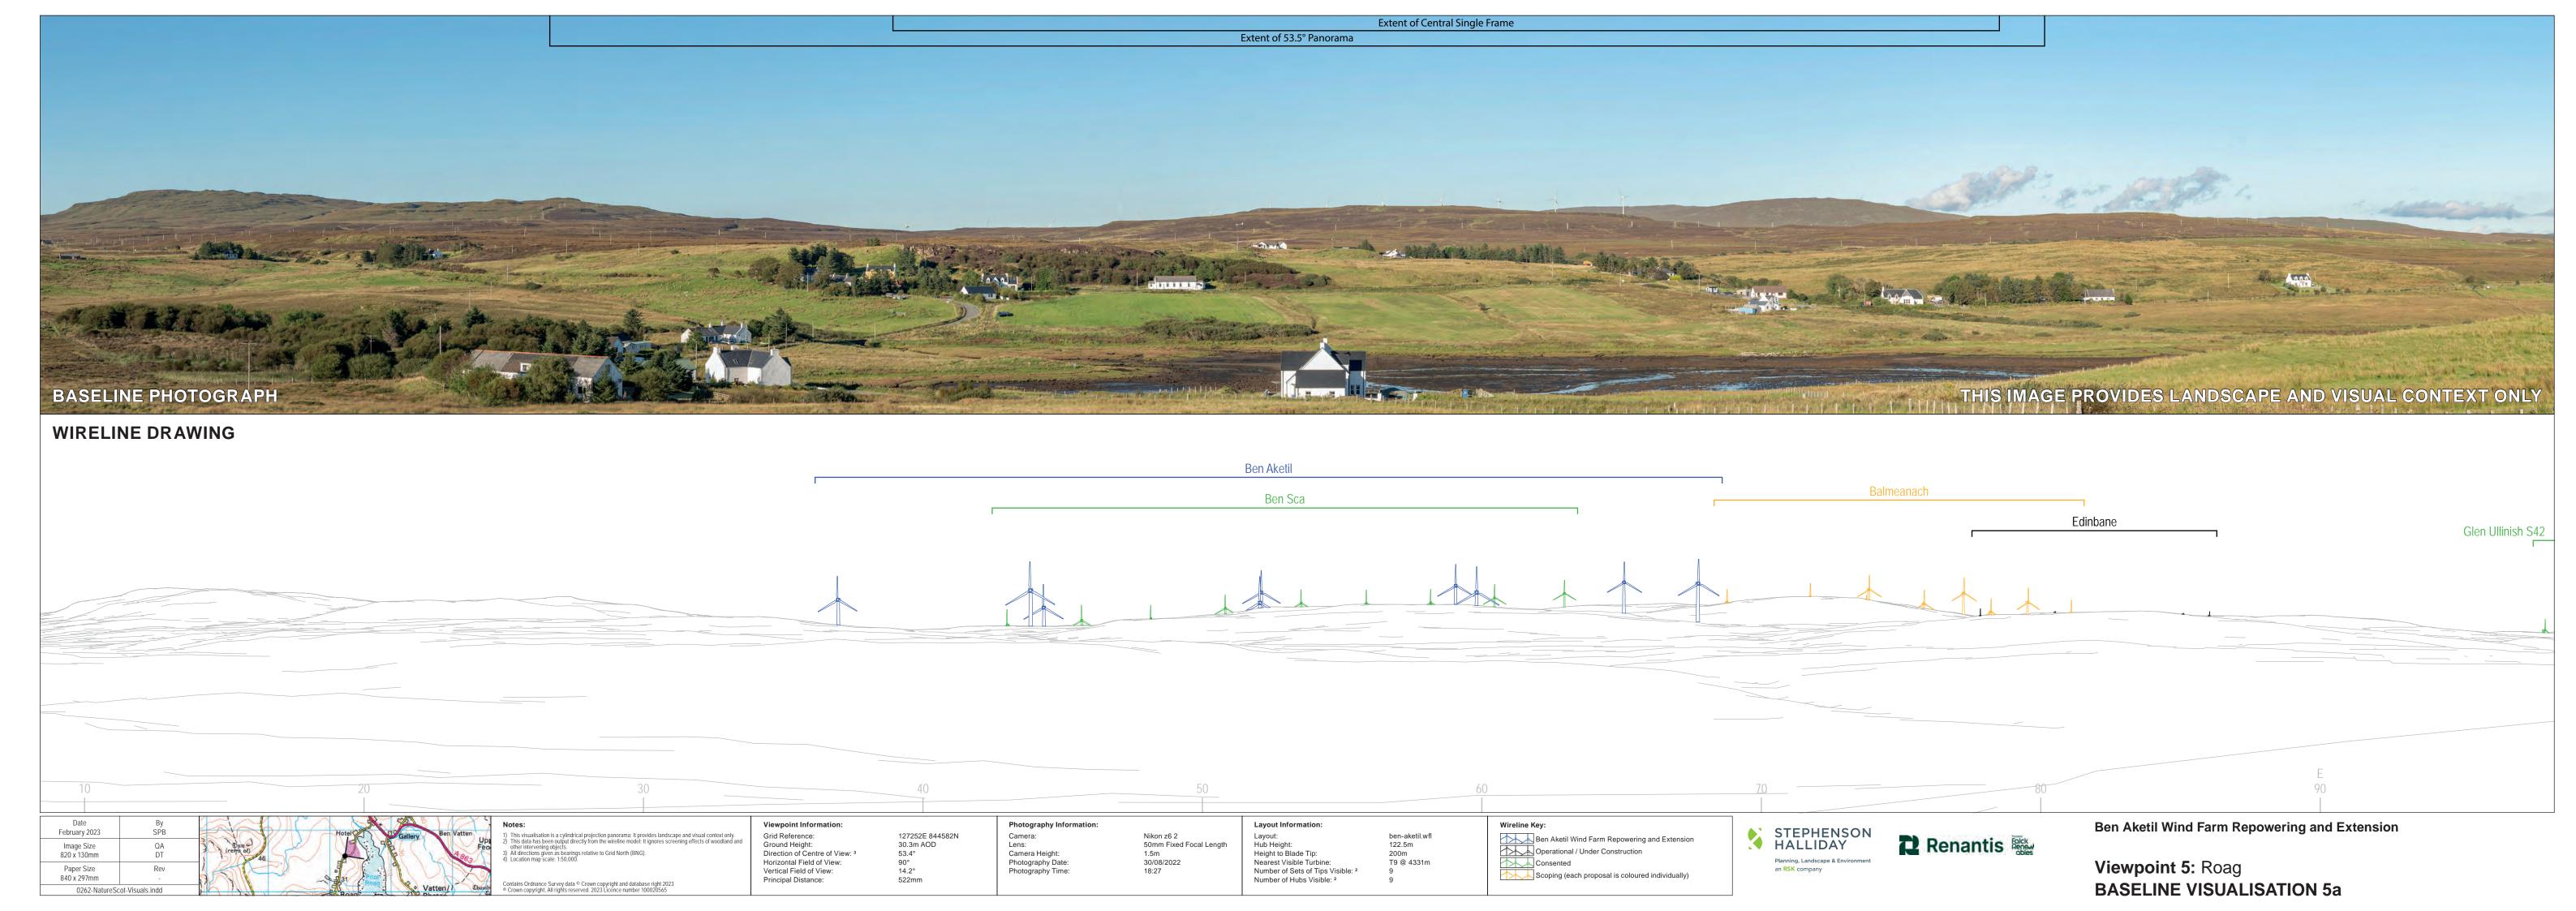

Notes:

1) This visualisation
2) This data has because the second of the

This visualisation is a cylindrical projection panorama; It provides landscape and visual context only. This data has been output directly from the wireline model; It ignores screening effects of woodland and other intervening objects. All directions given as bearings relative to Grid North (BNG).

Horizo
Vertico
Princi

Viewpoint Information:
Grid Reference:
Ground Height:
Direction of Centre of View:
Horizontal Field of View:
Vertical Field of View:
Principal Distance:

127252E 844582N 30.3m AOD f View: 3 143.4° ew: 90° 7: 14.2° 522mm Photography Information:
Camera:
Lens:
Camera Height:
Photography Date:
Photography Time:

Nikon z6 2 50mm Fixe 50mm Fixe 1.5m y Date: 30/08/202. y Time: 18:27

Layout:
Hub Height:
Height to Blade Tip:
Nearest Visible Turbine:
Number of Sets of Tips Visible: <sup>2</sup>
Number of Hubs Visible: <sup>2</sup>

aketil.wfl
5m
Operational / Under Construction
Consented
Scoping (each proposal is coloured individually)

d Extension SH

Renantis Renew obles

Ben Aketil Wind Farm Repowering and Extension

Viewpoint 5: Roag
BASELINE VISUALISATION 5b