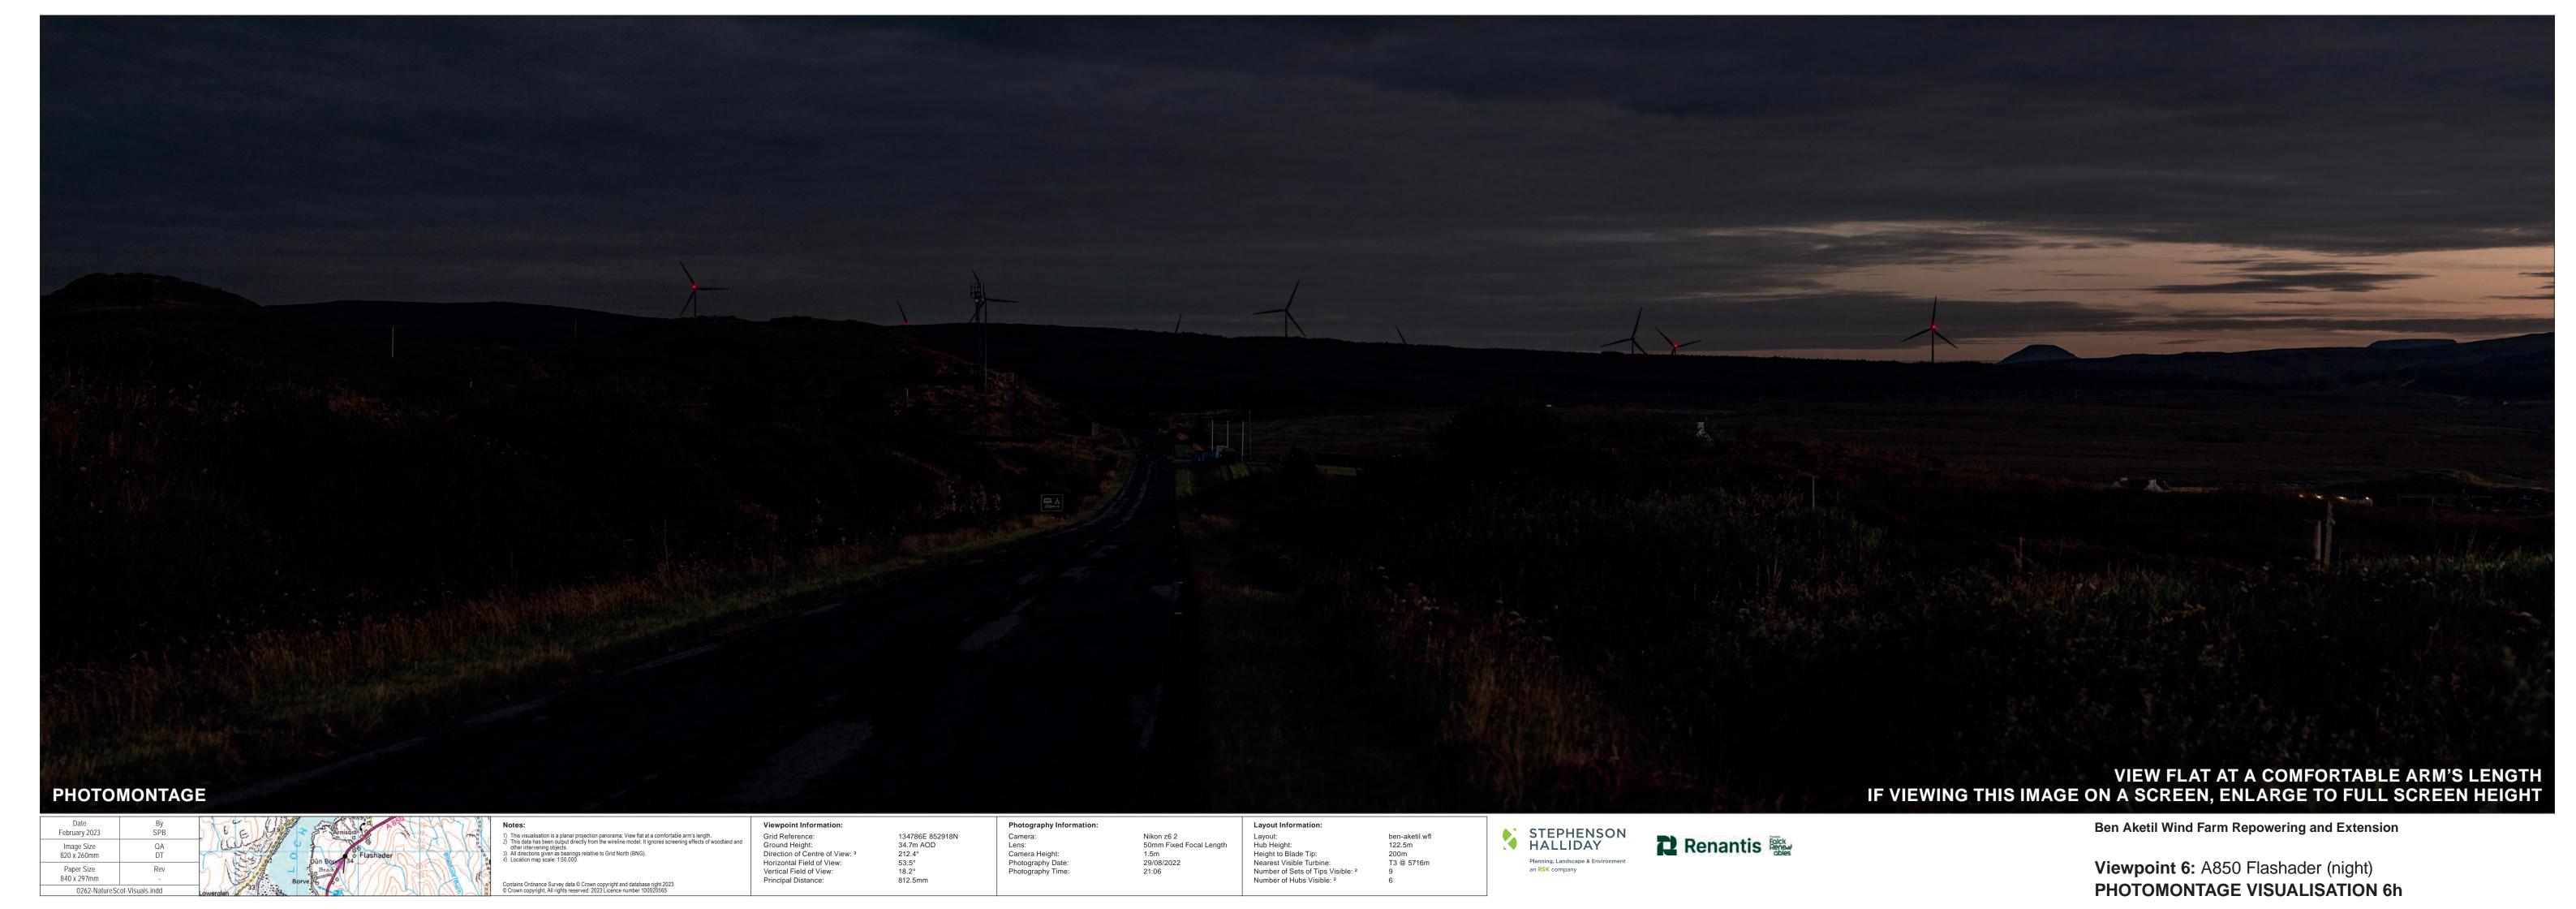

Ben Aketil Wind Farm Repowering and Extension
Operational / Under Construction

Viewpoint 6: A850 Flashader **WIRELINE VISUALISATION 6e** 

Paper Size 840 x 297mm

Grid Reference:
Ground Height:
Direction of Centre of View:
Horizontal Field of View:
Vertical Field of View:
Principal Distance: