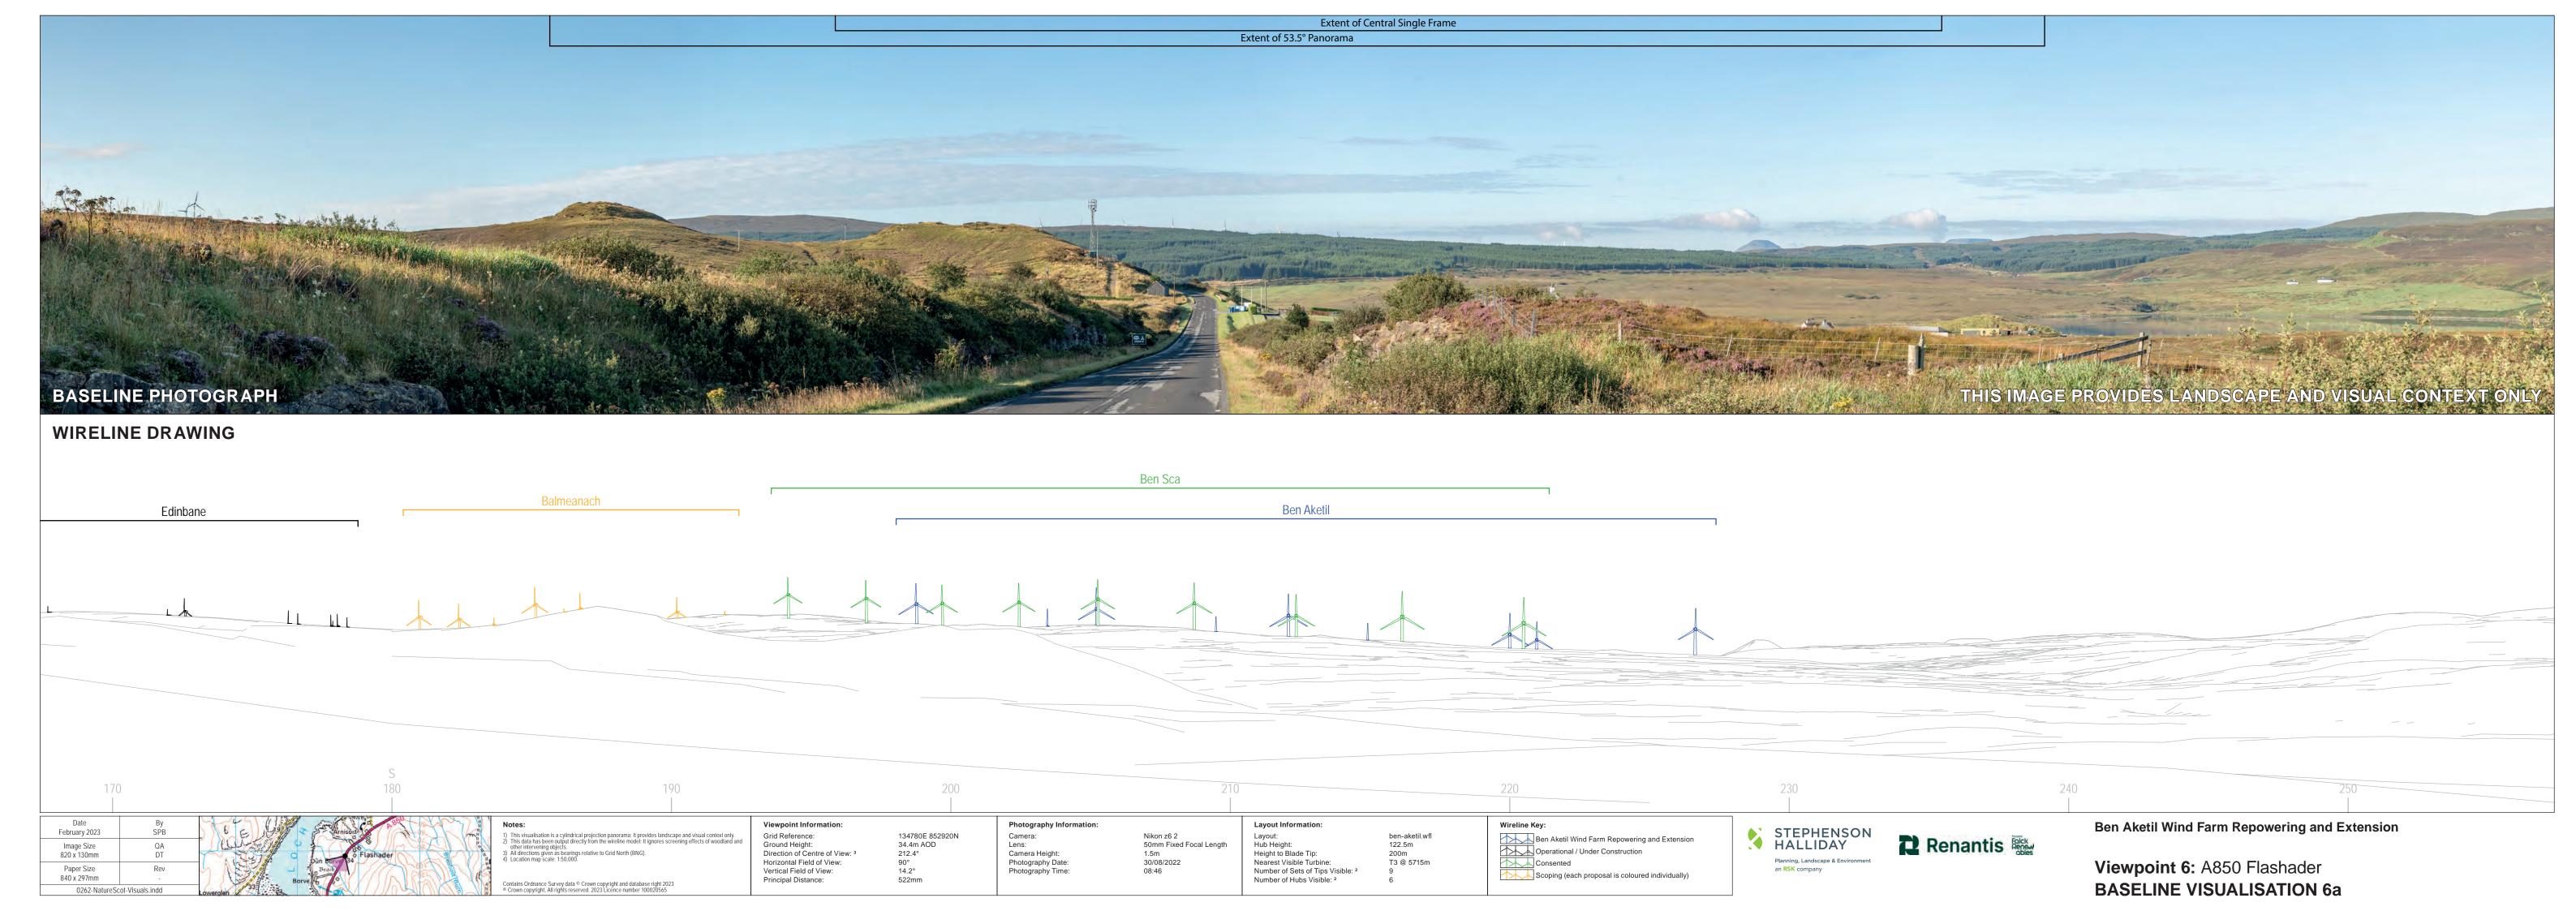

Grid Reference:
Ground Height:
Direction of Centre of View: <sup>3</sup>
Horizontal Field of View:
Vertical Field of View:
Principal Distance:

134780E 852920N 34.4m AOD 212.4° 53.5° 18.2° 812.5mm

Layout:
Hub Height:
Height to Blade Tip:
Nearest Visible Turbine:
Number of Sets of Tips Visible: <sup>2</sup>
Number of Hubs Visible: <sup>2</sup>