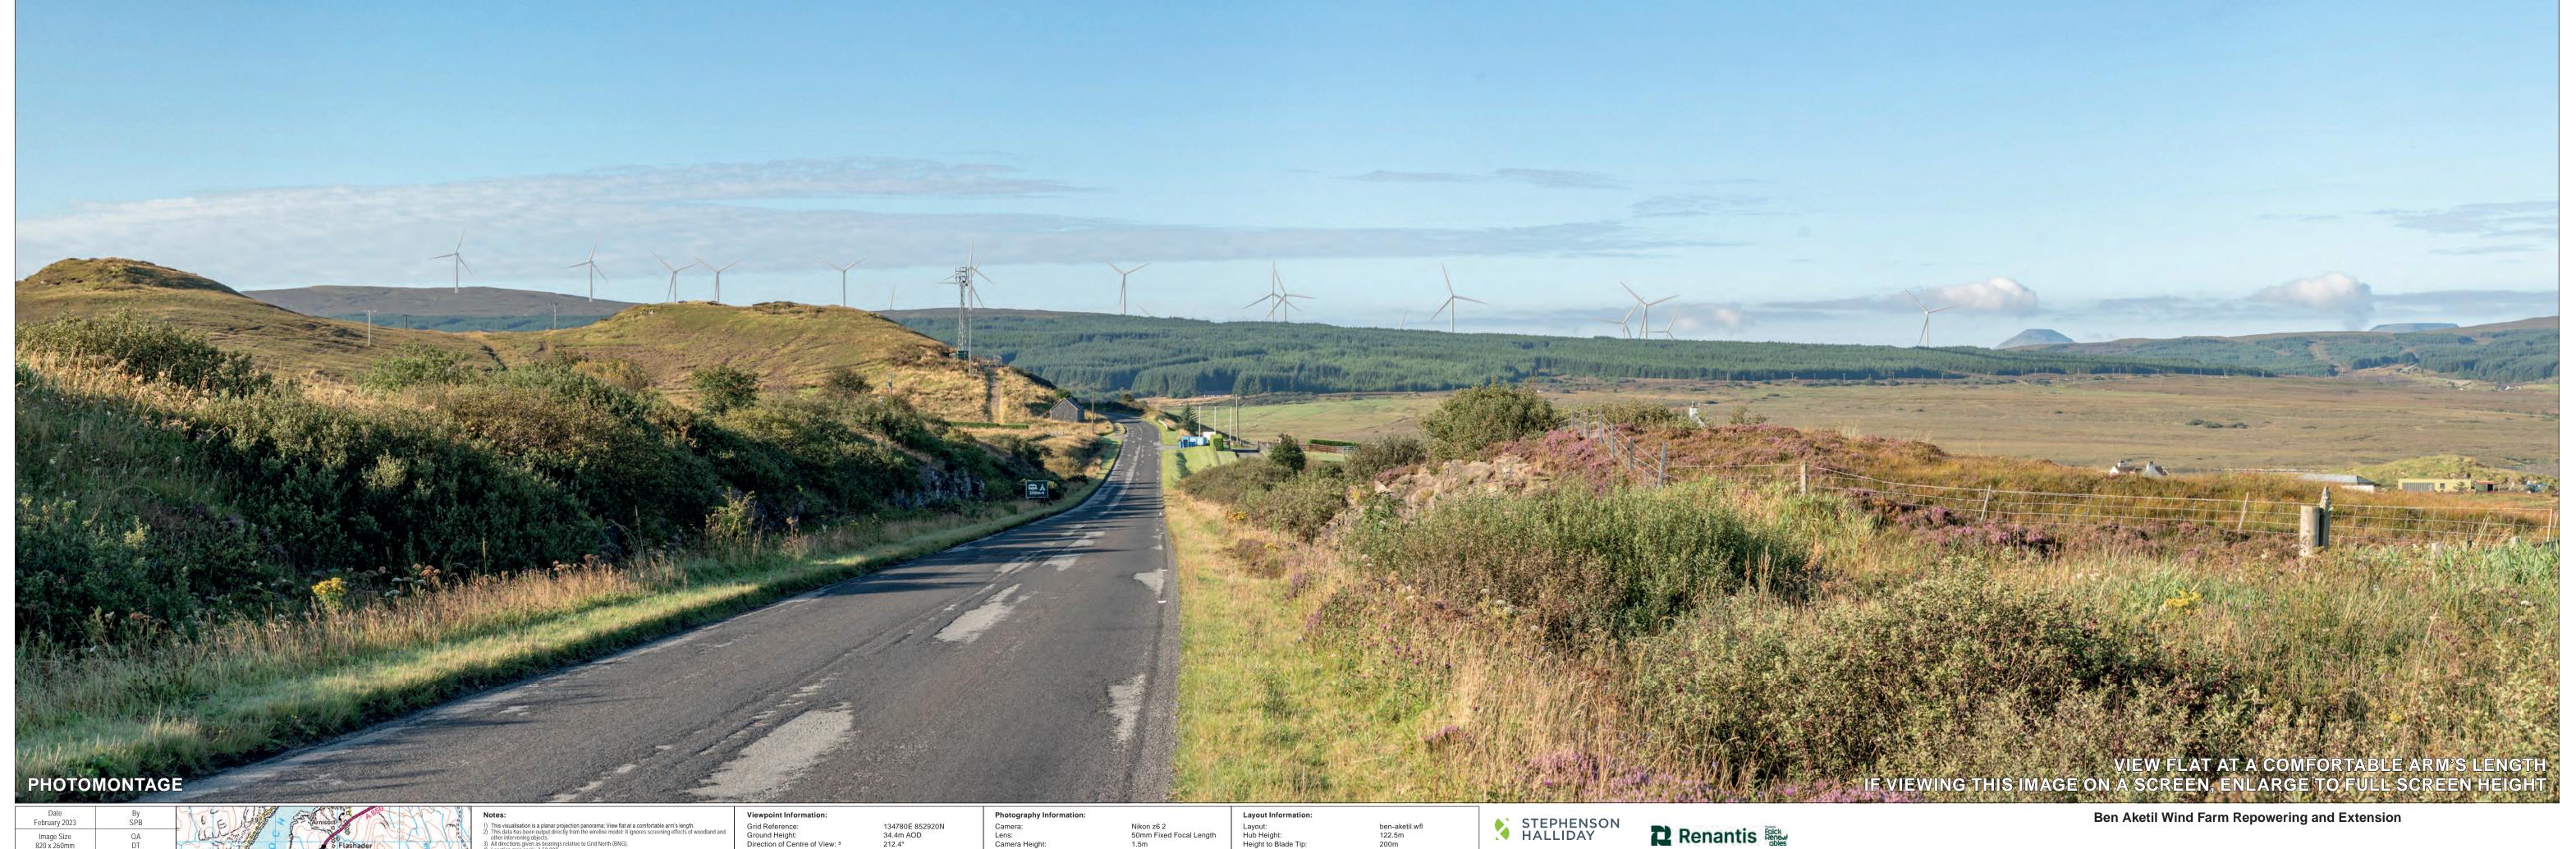

Viewpoint 6: A850 Flashader PHOTOMONTAGE VISUALISATION 6f

Grid Reference:
Ground Height:
Direction of Centre of View:
Horizontal Field of View:
Vertical Field of View:
Principal Distance:

Viewpoint 6: A850 Flashader Future Baseline Photomontage Visualisation 6g