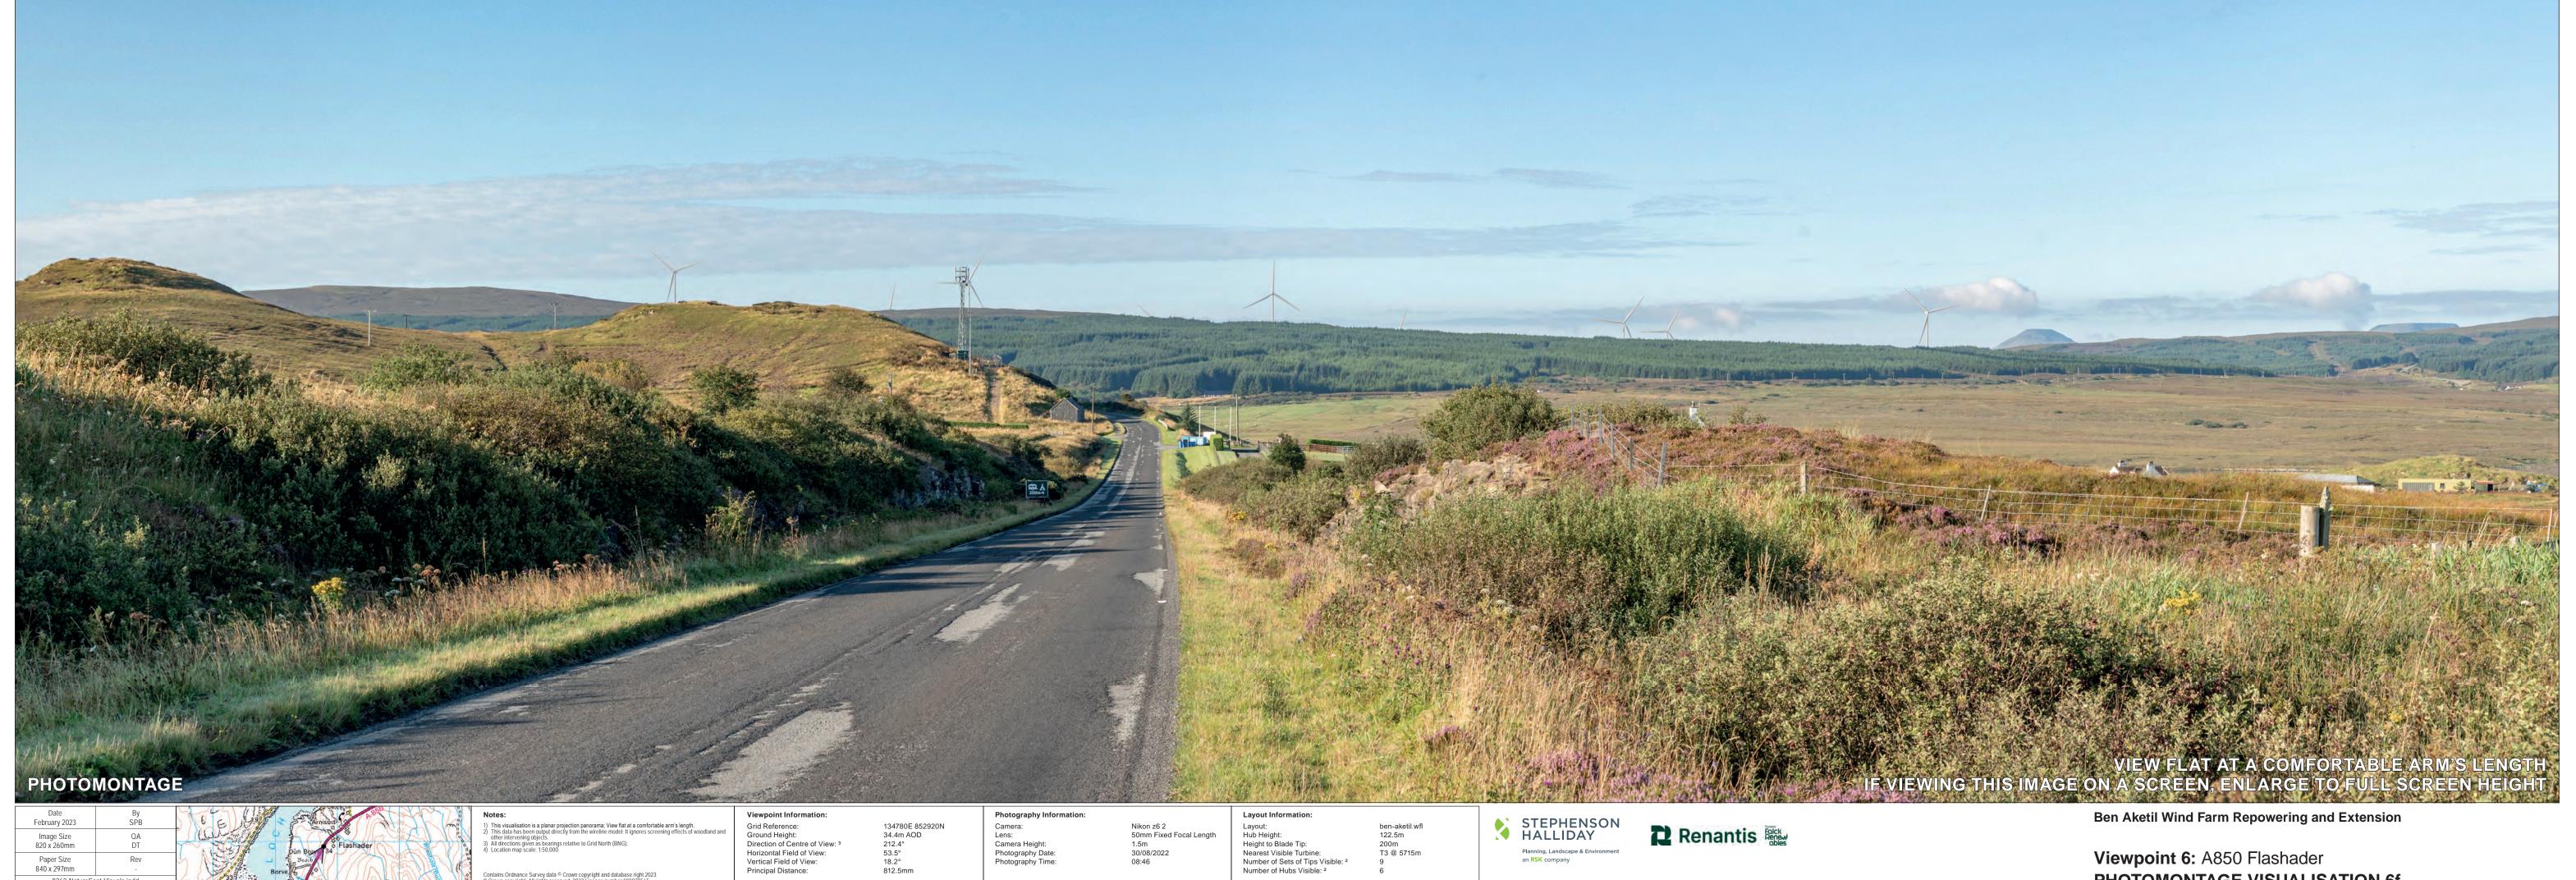

Viewpoint 6: A850 Flashader PHOTOMONTAGE VISUALISATION 6f

Grid Reference:
Ground Height:
Direction of Centre of View:
Horizontal Field of View:
Vertical Field of View:
Principal Distance:

Viewpoint 6: A850 Flashader Future Baseline Photomontage Visualisation 6g