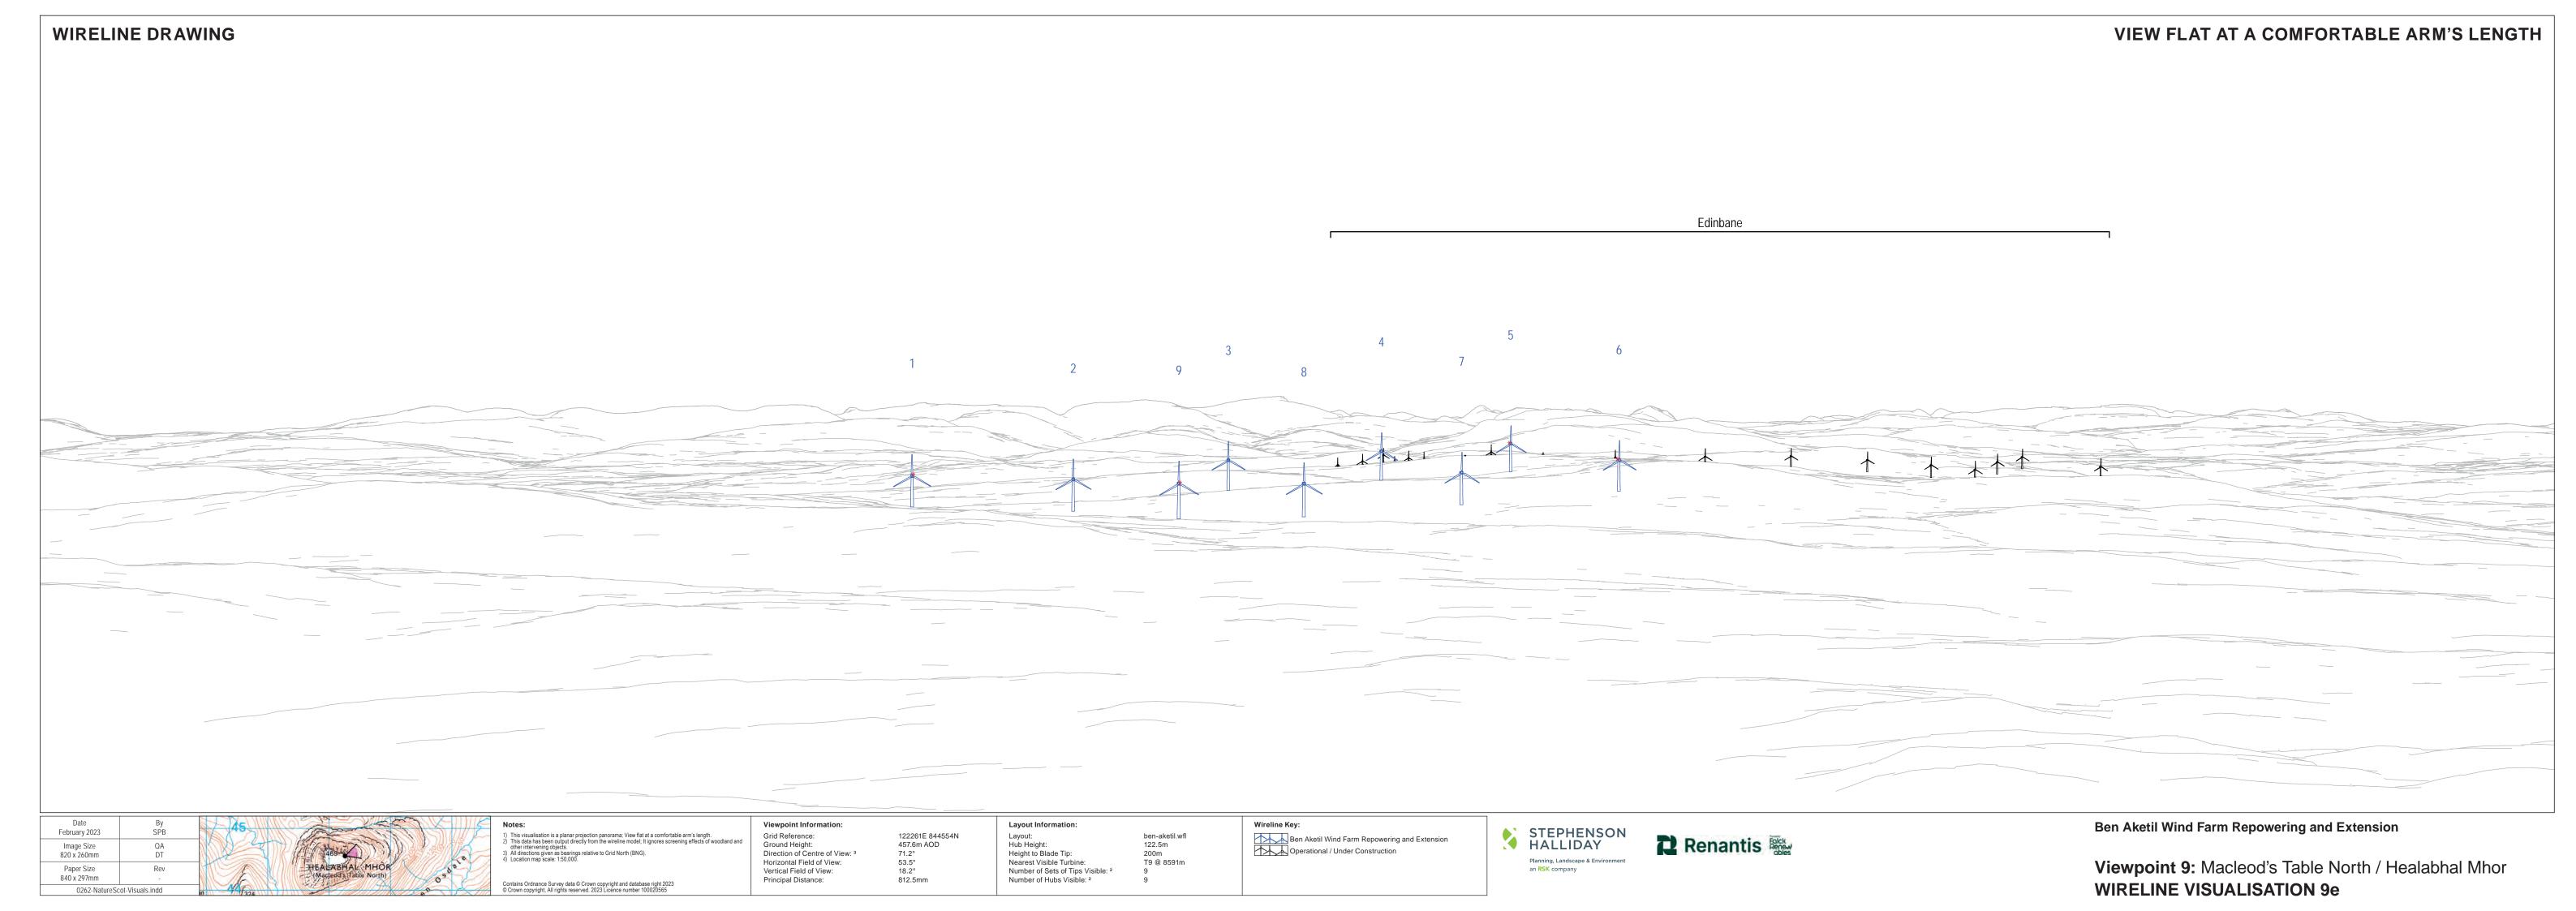

Ground Height:
Direction of Centre of View: 3
Horizontal Field of View:
Vertical Field of View:
Principal Distance:

Hub Height:
Height to Blade Tip:
Nearest Visible Turbine:
Number of Sets of Tips Visible: <sup>2</sup>
Number of Hubs Visible: <sup>2</sup>

Ben Aketil Wind Farm Repowering and Extension
Operational / Under Construction
Consented
Scoping (each proposal is coloured individually)







Ben Aketil Wind Farm Repowering and Extension

Viewpoint 9: Macleod's Table North / Healabhal Mhor **BASELINE VISUALISATION 9c** 







Vertical Field of View: Principal Distance:

Viewpoint 9: Macleod's Table North / Healabhal Mhor **PHOTOMONTAGE VISUALISATION 9f**