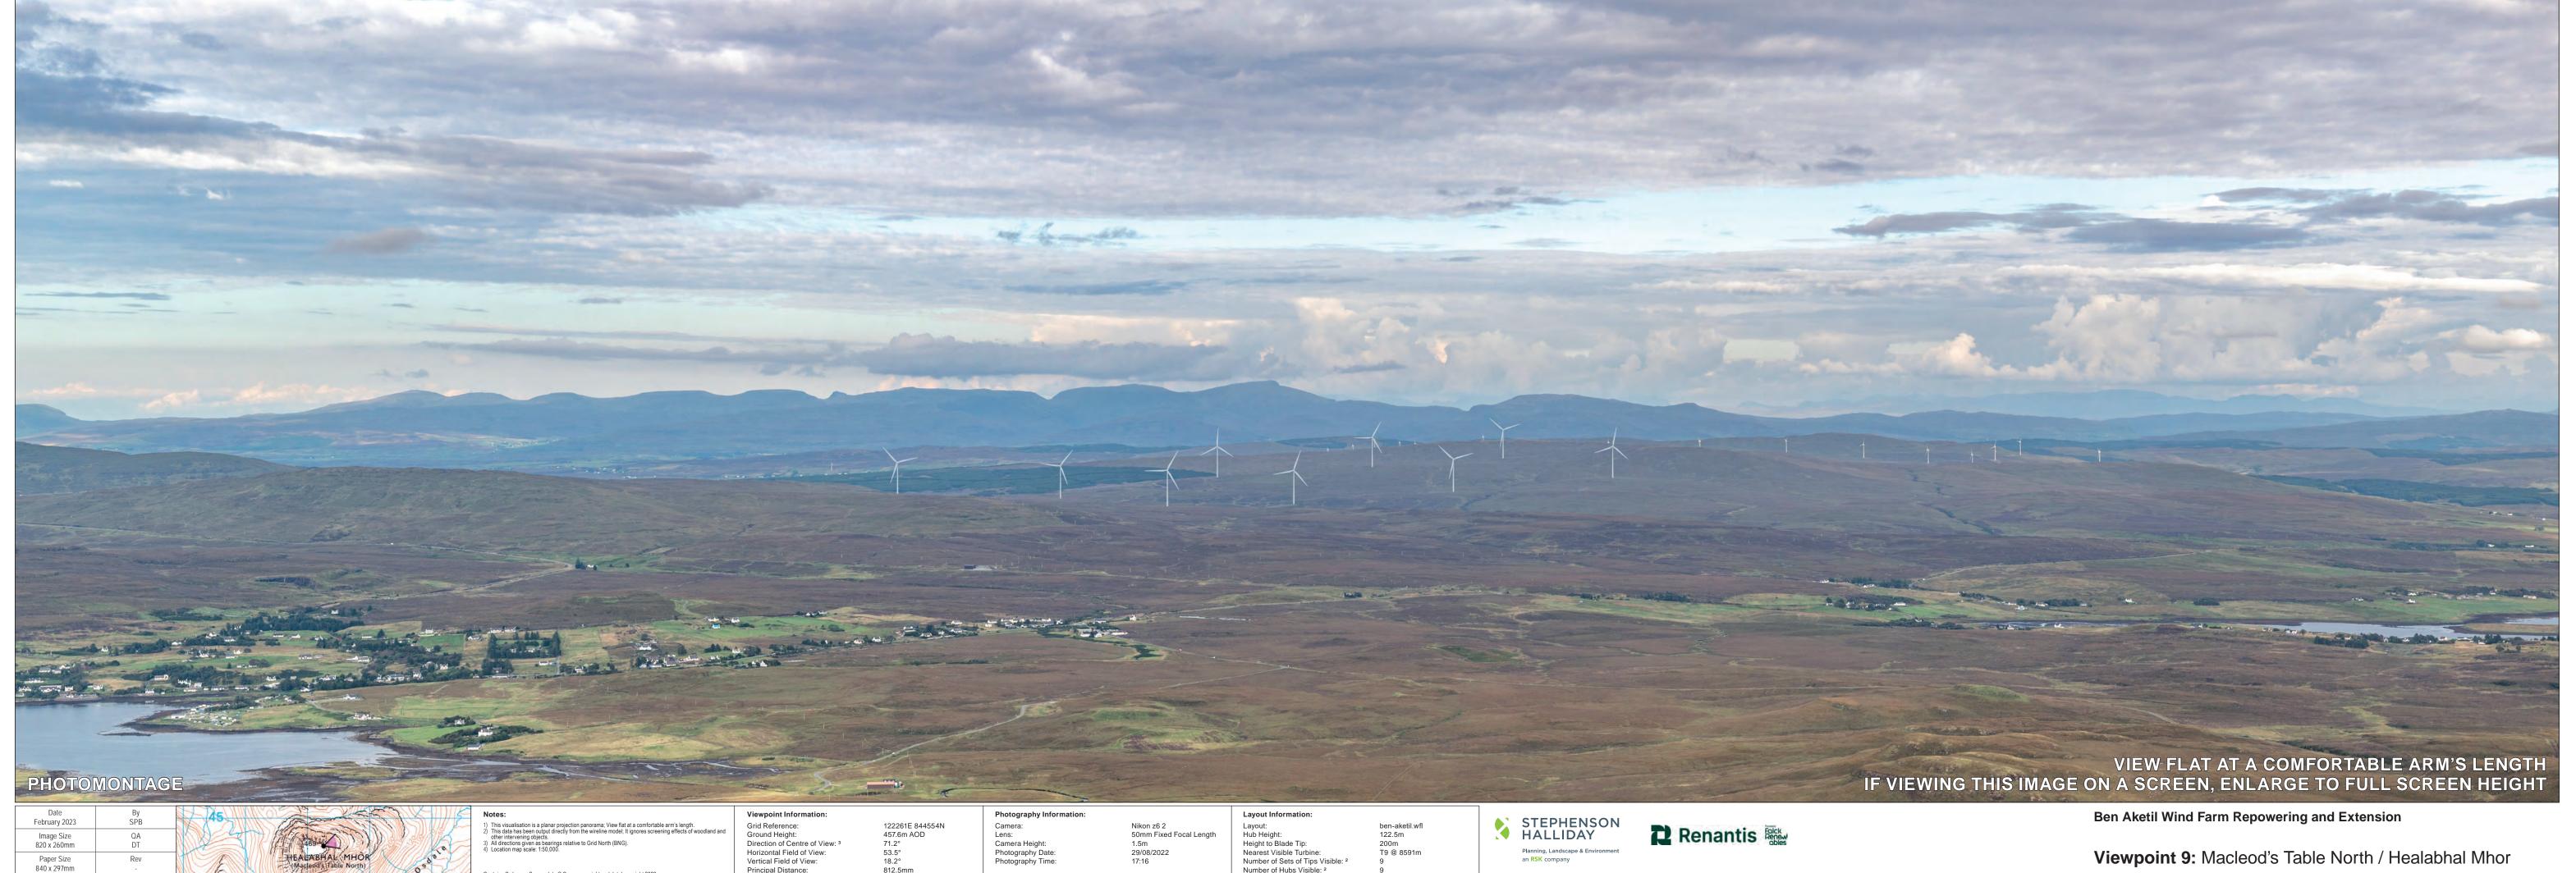

Vertical Field of View: Principal Distance:

Viewpoint 9: Macleod's Table North / Healabhal Mhor **PHOTOMONTAGE VISUALISATION 9f**