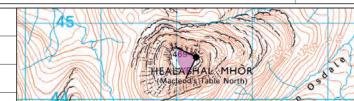

Ground Height:
Direction of Centre of View: 3
Horizontal Field of View:
Vertical Field of View:
Principal Distance:

Hub Height:
Height to Blade Tip:
Nearest Visible Turbine:
Number of Sets of Tips Visible: <sup>2</sup>
Number of Hubs Visible: <sup>2</sup>

Ben Aketil Wind Farm Repowering and Extension
Operational / Under Construction
Consented
Scoping (each proposal is coloured individually)

Ben Aketil Wind Farm Repowering and Extension

Viewpoint 9: Macleod's Table North / Healabhal Mhor **BASELINE VISUALISATION 9c** 