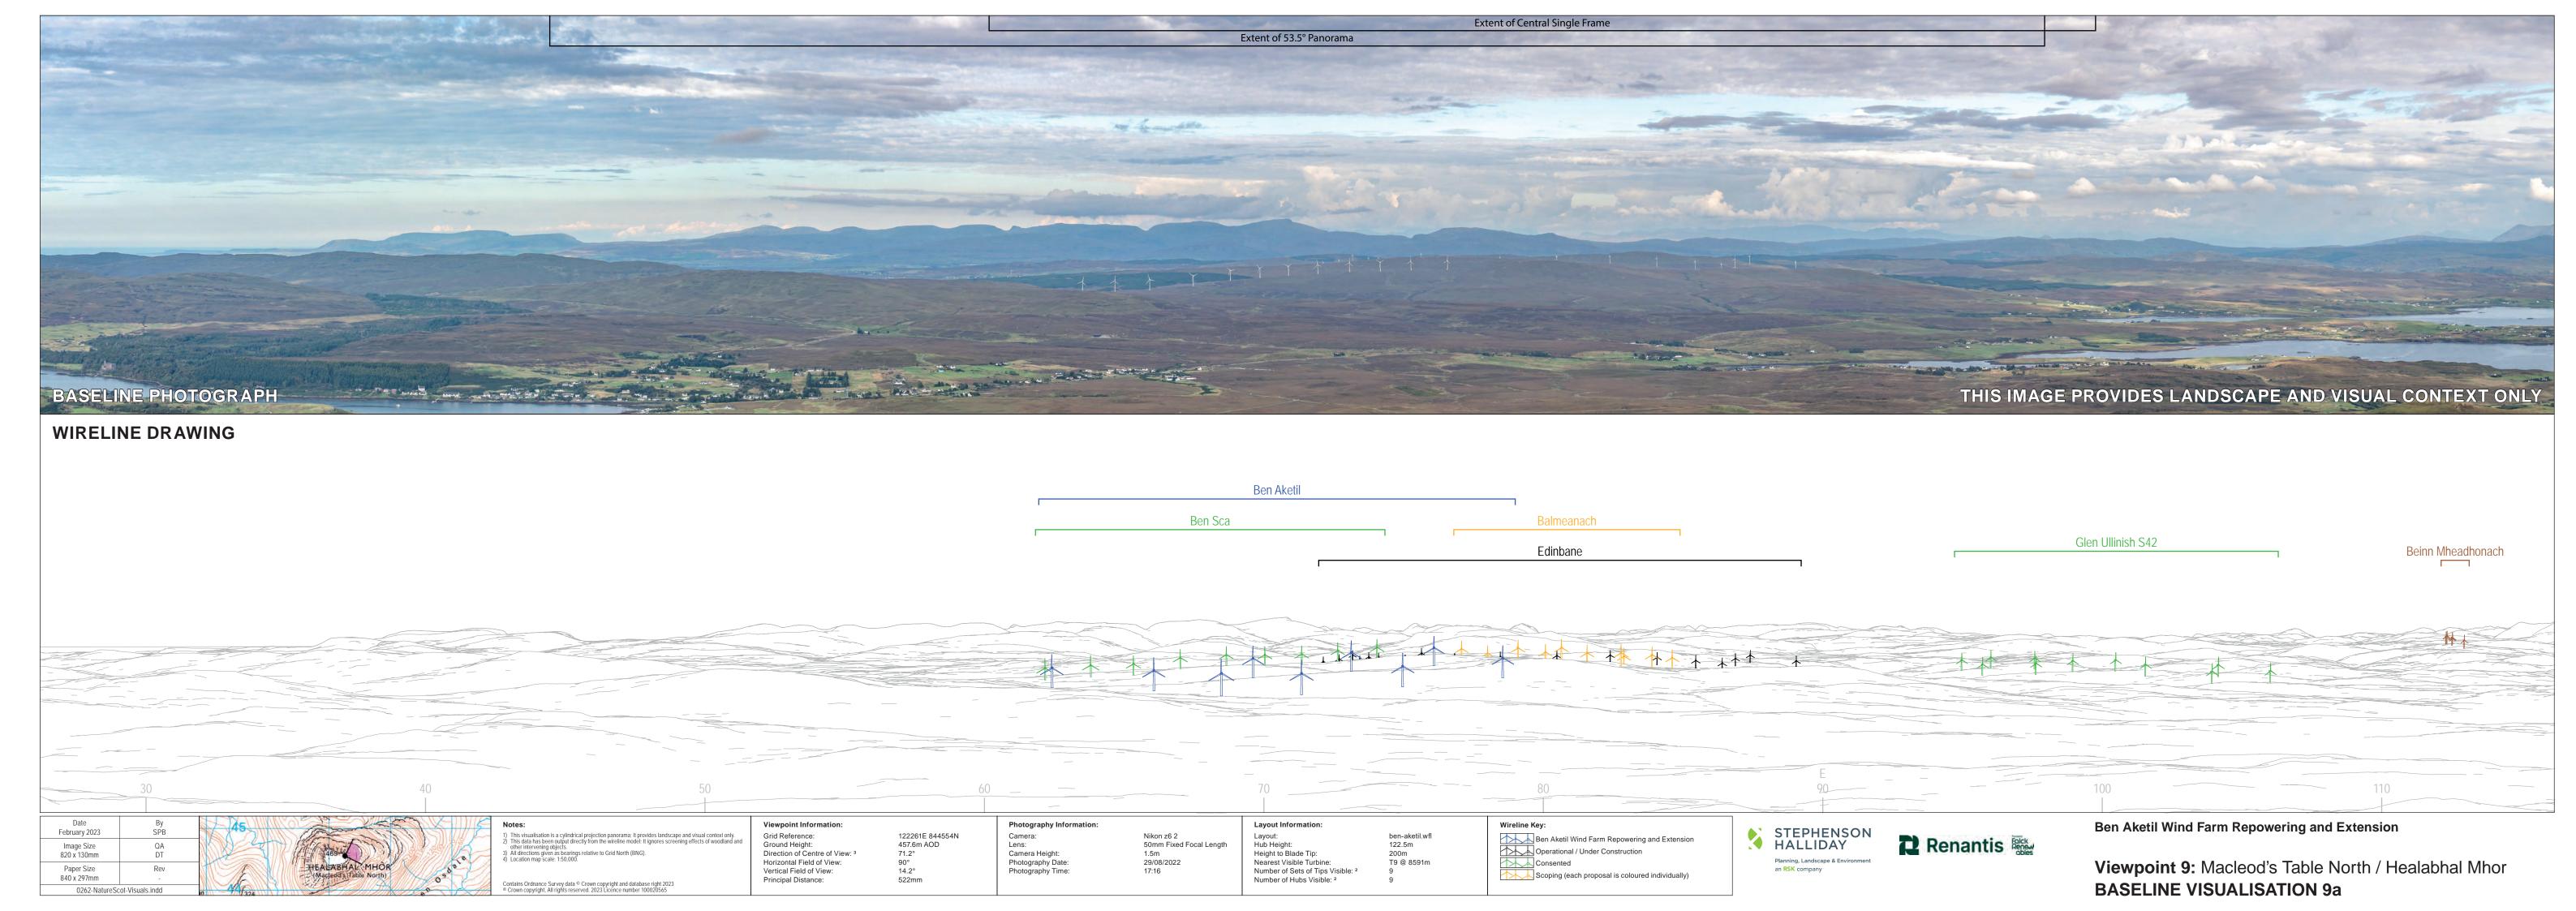

Ground Height:
Direction of Centre of View: 3
Horizontal Field of View:
Vertical Field of View:
Principal Distance:

Hub Height:
Height to Blade Tip:
Nearest Visible Turbine:
Number of Sets of Tips Visible: <sup>2</sup>
Number of Hubs Visible: <sup>2</sup>

Ben Aketil Wind Farm Repowering and Extension
Operational / Under Construction
Consented
Scoping (each proposal is coloured individually)

Ben Aketil Wind Farm Repowering and Extension

Viewpoint 9: Macleod's Table North / Healabhal Mhor **BASELINE VISUALISATION 9c** 