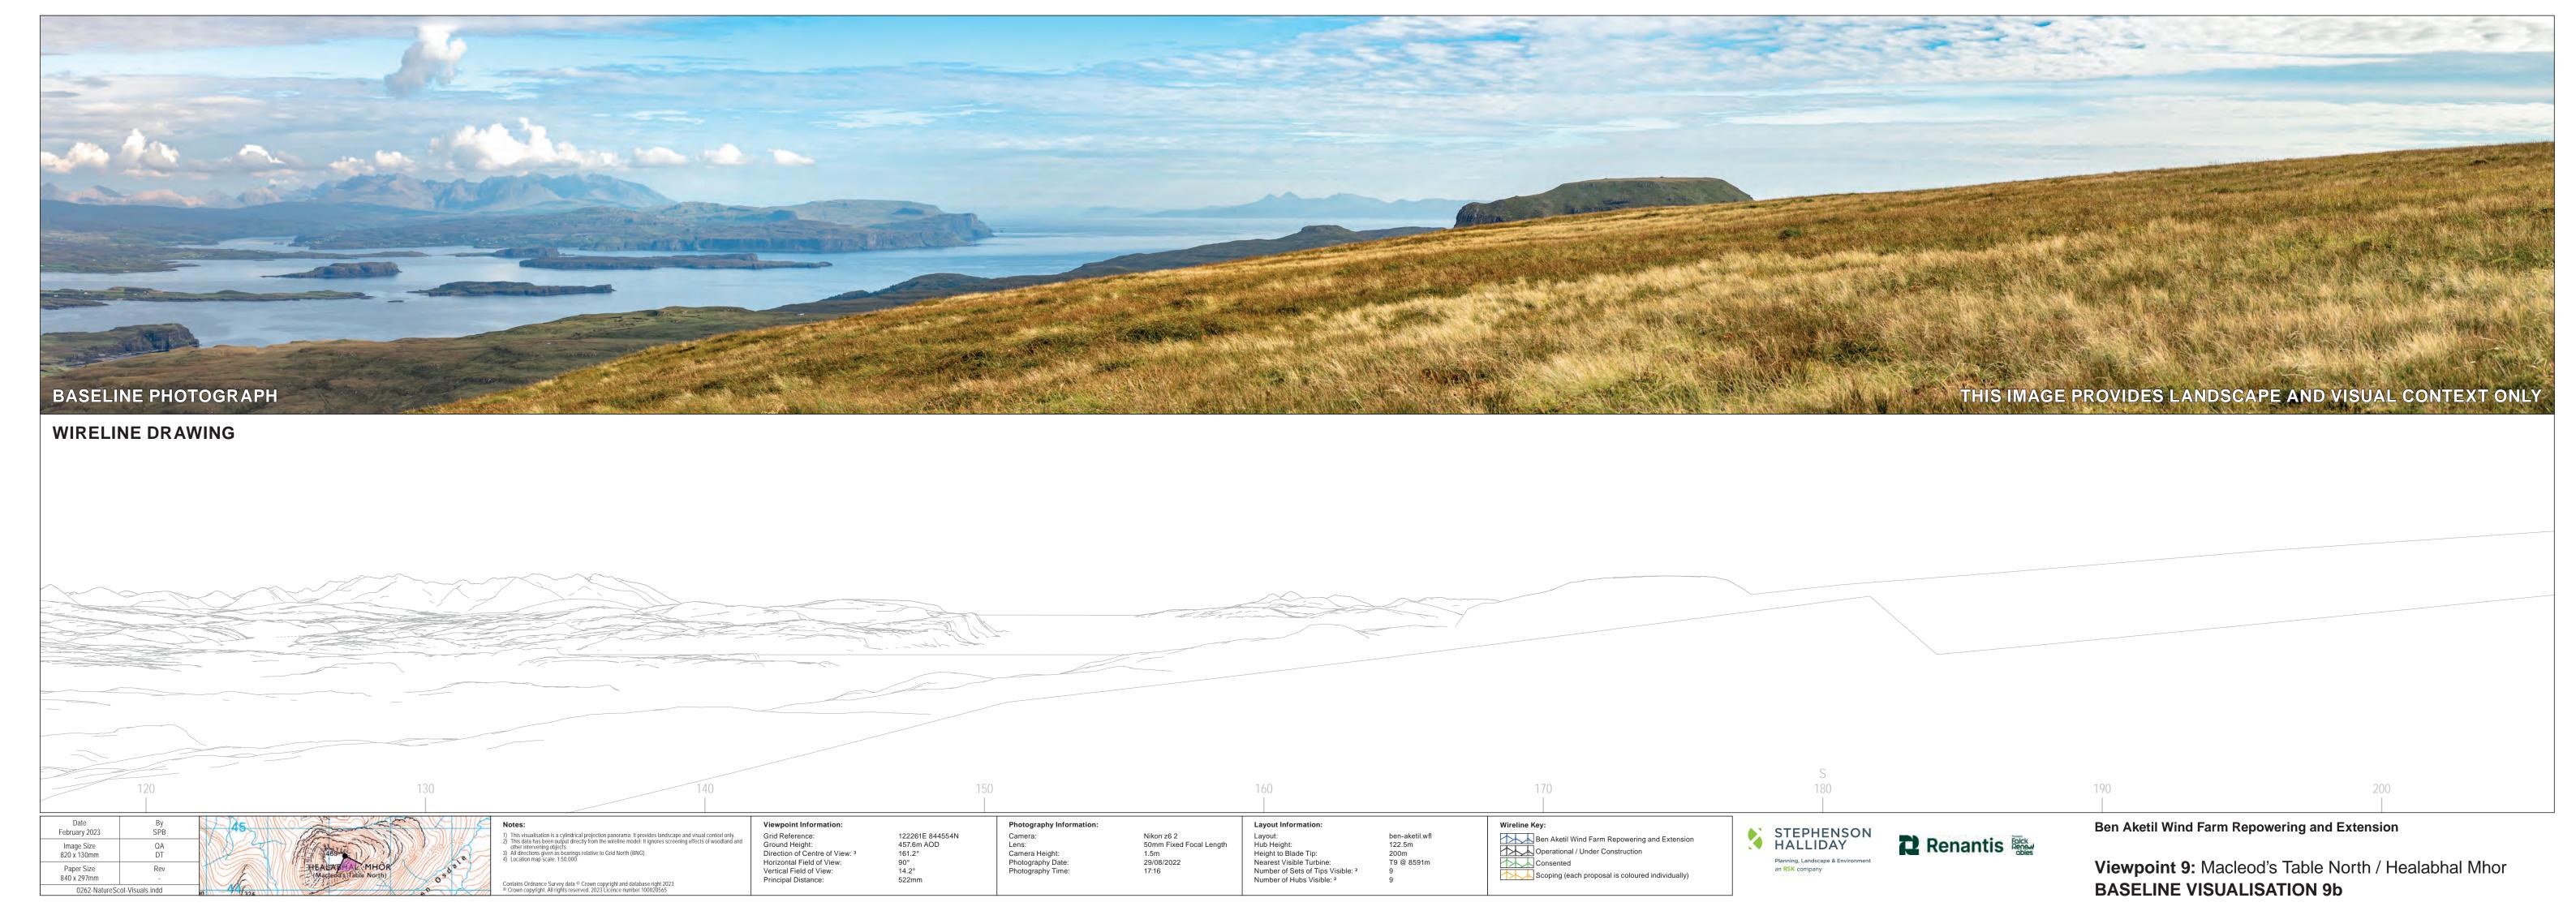

Ground Height:
Direction of Centre of View: 3
Horizontal Field of View:
Vertical Field of View:
Principal Distance:

Hub Height:
Height to Blade Tip:
Nearest Visible Turbine:
Number of Sets of Tips Visible: <sup>2</sup>
Number of Hubs Visible: <sup>2</sup>

Ben Aketil Wind Farm Repowering and Extension
Operational / Under Construction
Consented
Scoping (each proposal is coloured individually)

Ben Aketil Wind Farm Repowering and Extension

Viewpoint 9: Macleod's Table North / Healabhal Mhor **BASELINE VISUALISATION 9c** 