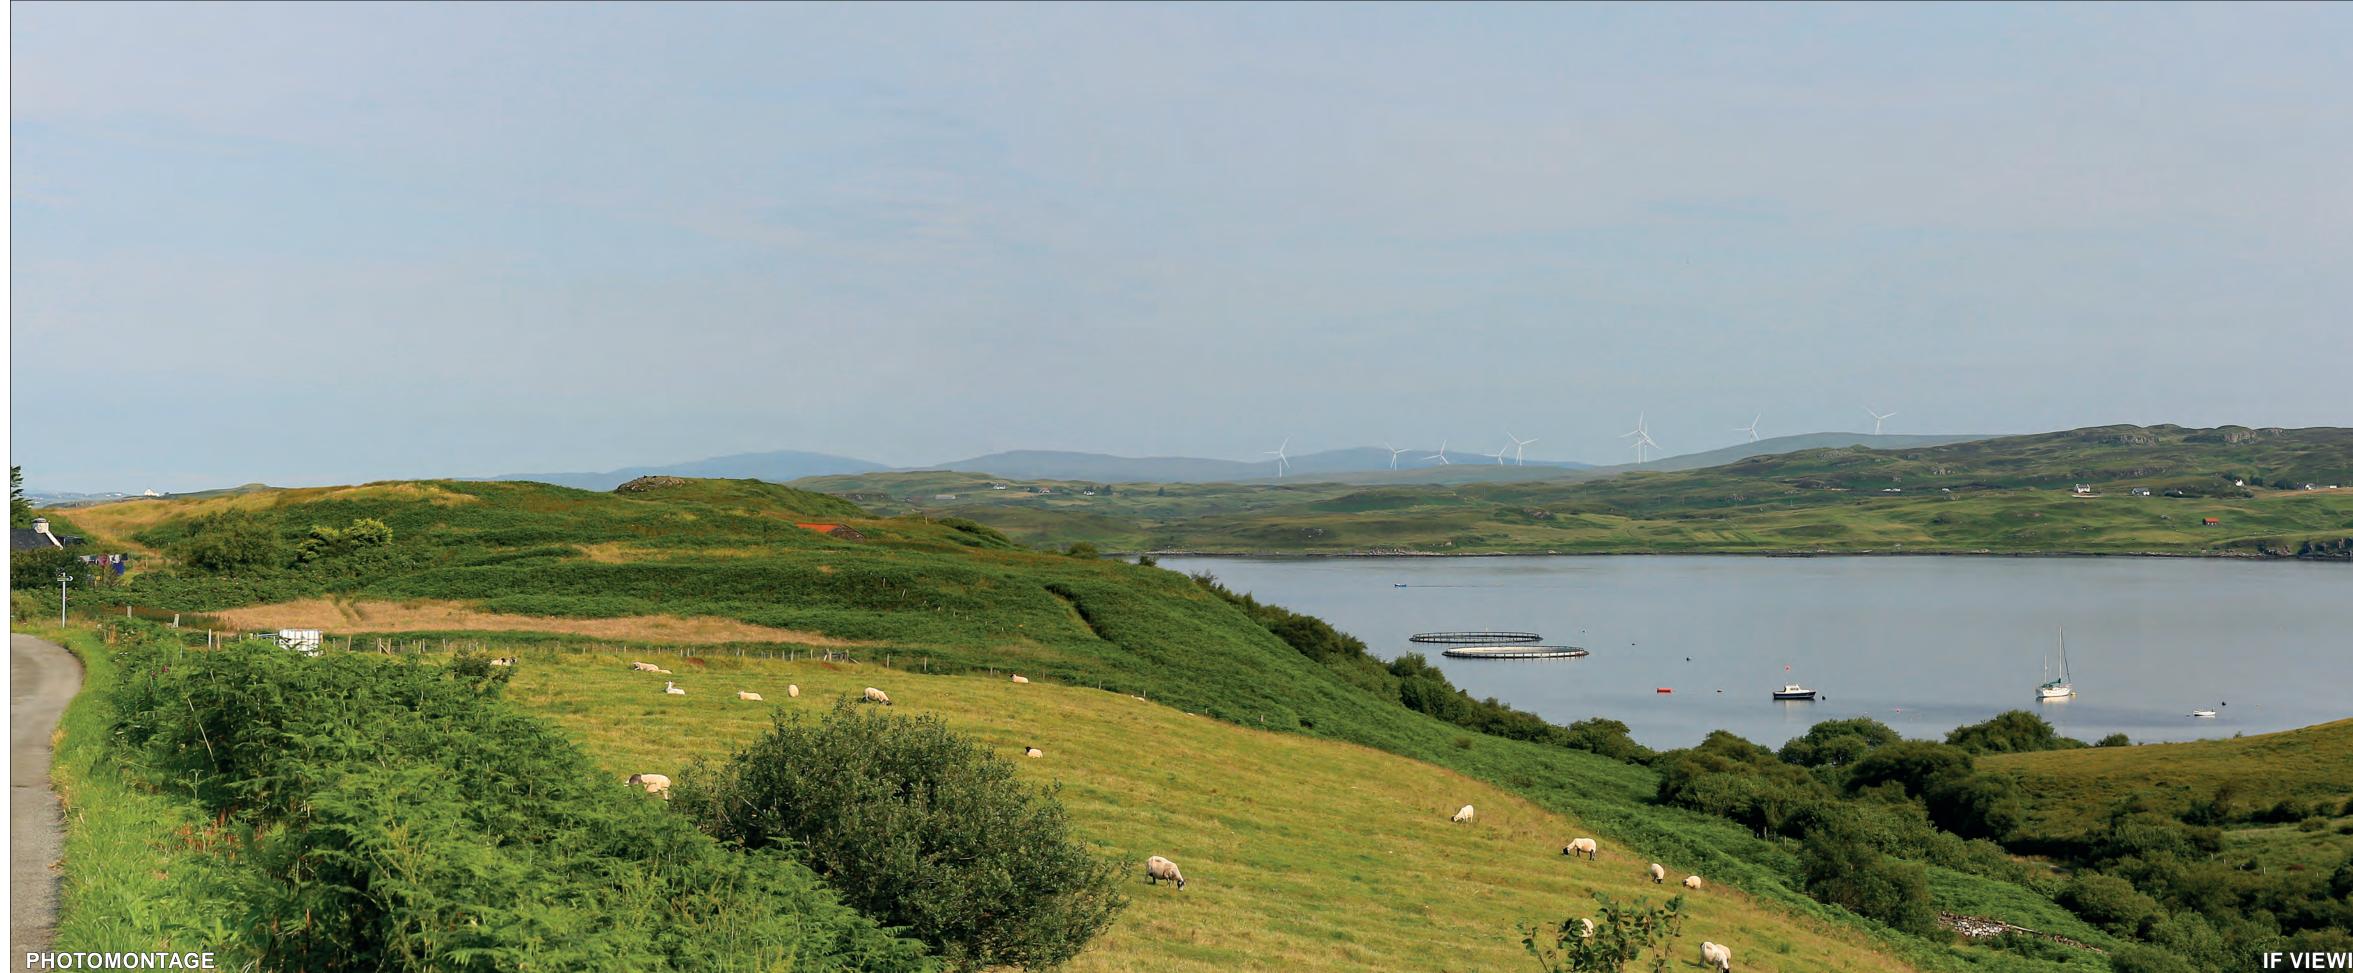

VIEW FLAT AT A COMFORTABLE ARM'S LENGTH IF VIEWING THIS IMAGE ON A SCREEN, ENLARGE TO FULL SCREEN HEIGHT

in 🎝 🚍

Ben Aketil Wind Farm Repowering and Extension

Viewpoint 11: Ardtreck, Minginish PHOTOMONTAGE VISUALISATION 11d

# PHOTOMONTAGE

| Date<br>February 2023        | By<br>SPB | Isay | Pler Rubha Bàn              | 1 |
|------------------------------|-----------|------|-----------------------------|---|
| Image Size<br>820 x 260mm    | QA<br>DT  |      | A Star Contraction          | X |
| Paper Size<br>840 x 297mm    | Rev       |      | Ardtreck Portnatong Hotel   |   |
| 0262-NatureScot-Visuals.indd |           | _    | Uan Bay Colle- of 9 250 540 |   |

## Viewpoint Information:

Grid Reference: Ground Height: Direction of Centre of View: 3 Horizontal Field of View: Vertical Field of View: Principal Distance:

134092E 835308N 46.1m AOD 348° 53.5° 18.2° 812.5mm

Nearest Visible Turbine:

Number of Hubs Visible: 2

ben-aketil.wfl 122.5m 200m T6 @ 11412m Number of Sets of Tips Visible: 2