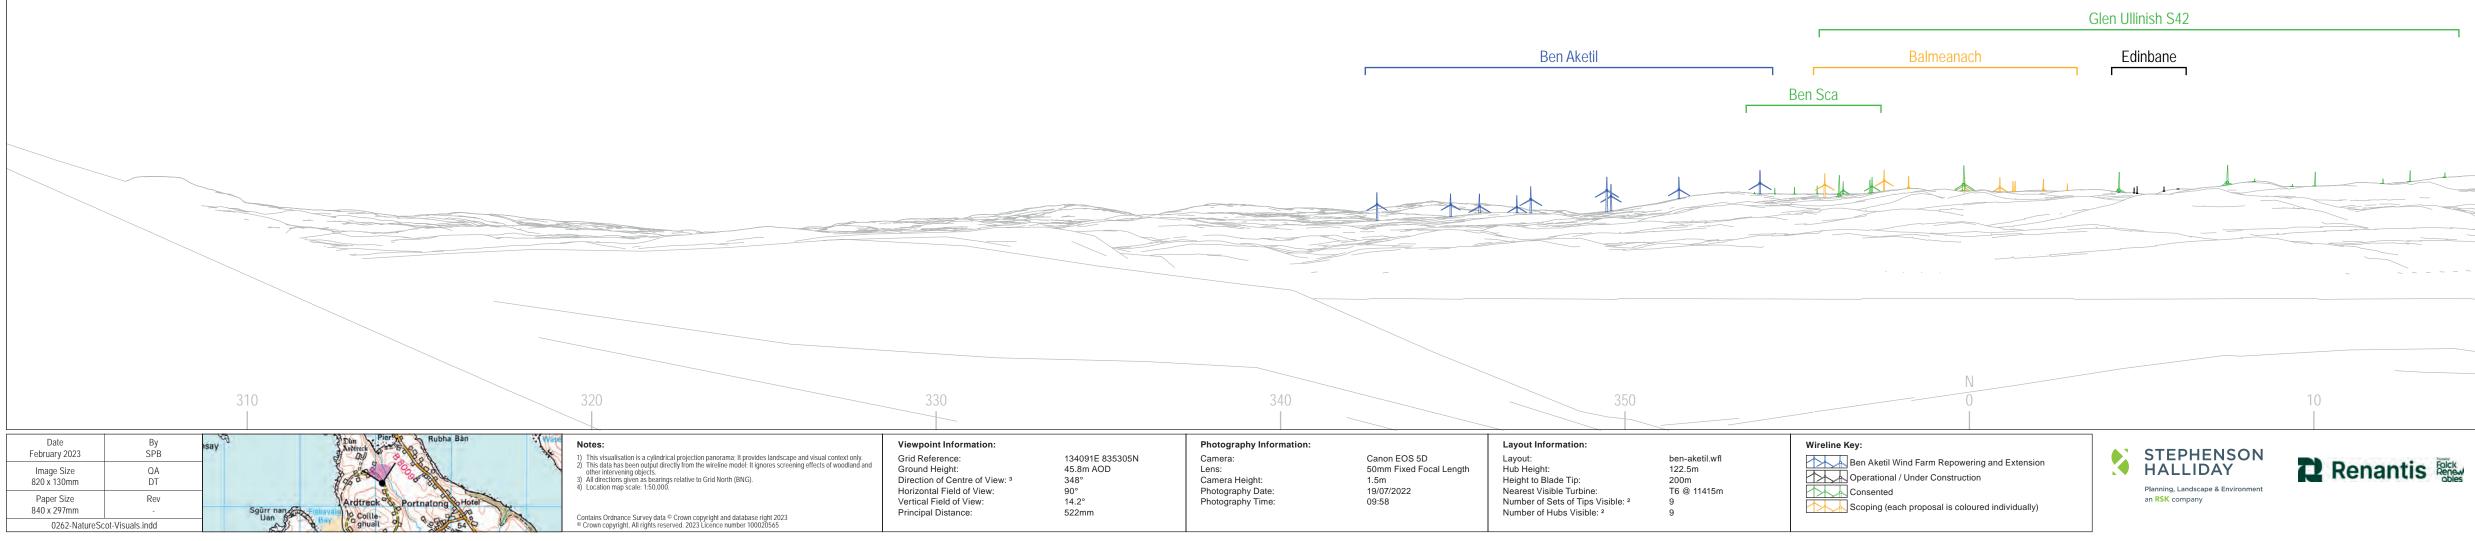

## Viewpoint Information

- Grid Reference: Ground Height: Direction of Centre of View: <sup>3</sup> Horizontal Field of View: Vertical Field of View: Principal Distance:
- 134091E 835305N 45.8m AOD 348° 53.5° 18.2° 812.5mm

# Photography Information: Camera: Lens: Camera Height: Photography Date: Photography Time:

Canon EOS 5D 50mm Fixed Focal Length 1.5m 19/07/2022 09:58

### Layout Information: Layout:

ben-aketil.wfl 122.5m 200m T6 @ 11415m Hub Height: Height to Blade Tip: Nearest Visible Turbine: Number of Sets of Tips Visible: <sup>2</sup> Number of Hubs Visible: <sup>2</sup>