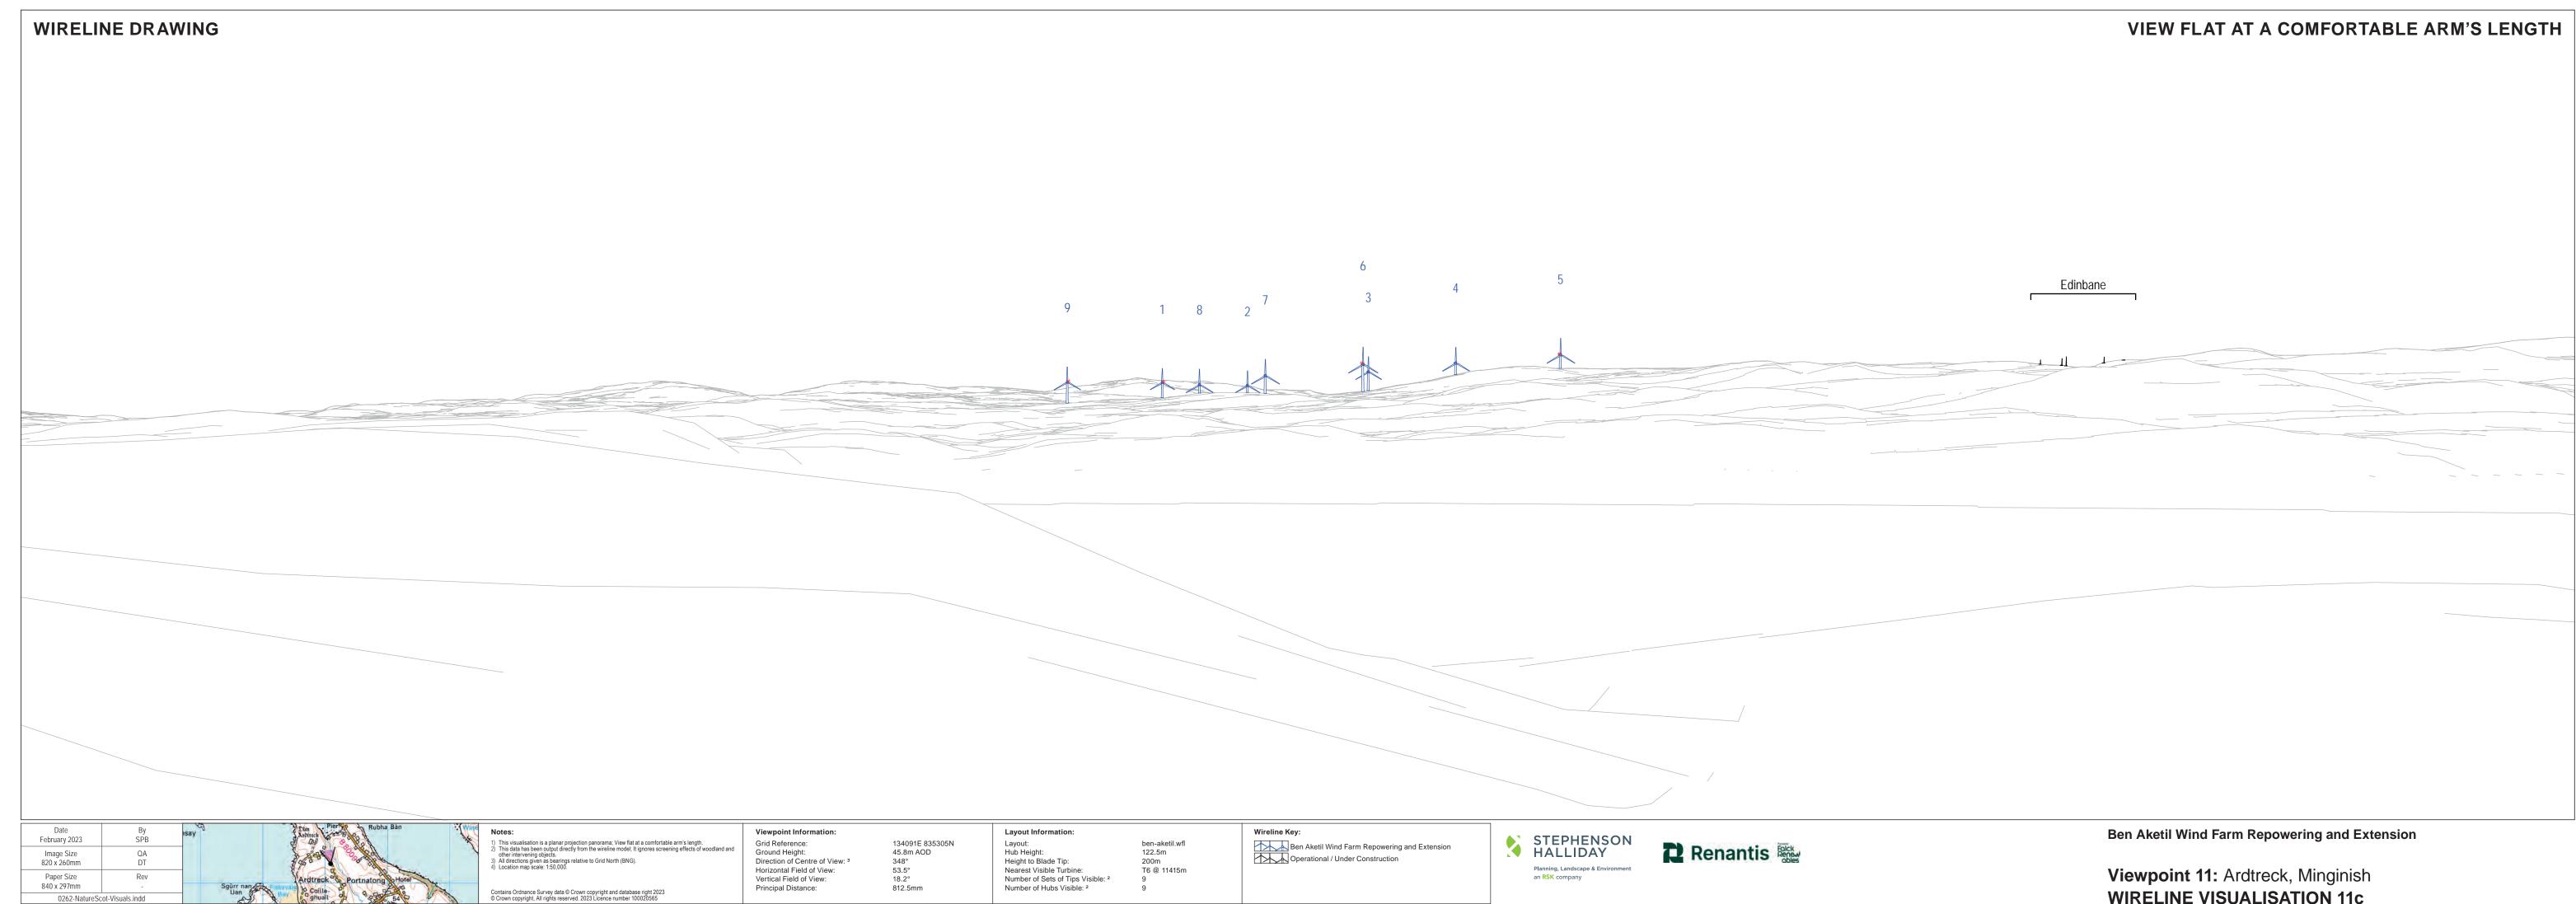

Viewpoint 11: Ardtreck, Minginish **BASELINE VISUALISATION 11a** 

Viewpoint 11: Ardtreck, Minginish **BASELINE VISUALISATION 11b** 

WIRELINE VISUALISATION 11c

|                              | Date<br>February 2023     | By<br>SPB | isay                     | B Jan Pier Rubha Bàn                                                                                           |
|------------------------------|---------------------------|-----------|--------------------------|----------------------------------------------------------------------------------------------------------------|
|                              | Image Size<br>820 x 260mm | QA<br>DT  |                          | The second s |
|                              | Paper Size<br>840 x 297mm | Rev       |                          | Ardtreck Portnatong Hotel                                                                                      |
| 0262-NatureScot-Visuals.indd |                           | -         | Uan Bay Colle of Port 54 |                                                                                                                |

## Notes:

This visualisation is a planar projection panorama; View flat at a comfortable arm's length.
This data has been output directly from the wireline model; It ignores screening effects of woodland ar other intervening objects.
All directions given as beenings relative to Grid North (BNG).
Location map scale: 1:50,000.

## Viewpoint Information

- Grid Reference: Ground Height: Direction of Centre of View: <sup>3</sup> Horizontal Field of View: Vertical Field of View: Principal Distance:
- 134091E 835305N 45.8m AOD 348° 53.5° 18.2° 812.5mm

### Layout Information: Layout:

ben-aketil.wfl 122.5m 200m T6 @ 11415m Hub Height: Height to Blade Tip: Nearest Visible Turbine: Number of Sets of Tips Visible: <sup>2</sup> Number of Hubs Visible: <sup>2</sup>