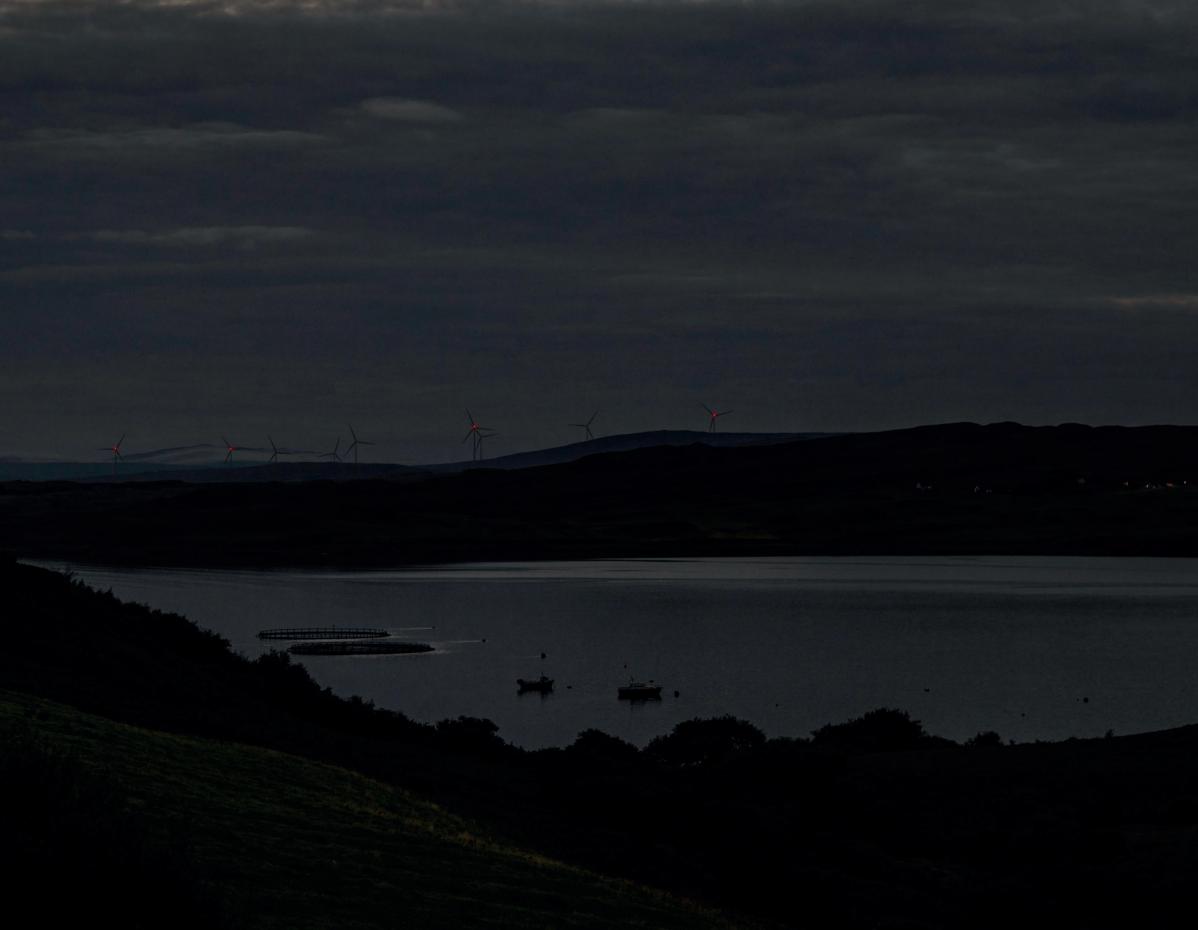

# VIEW FLAT AT A COMFORTABLE ARM'S LENGTH IF VIEWING THIS IMAGE ON A SCREEN, ENLARGE TO FULL SCREEN HEIGHT

Ben Aketil Wind Farm Repowering and Extension

Viewpoint 11: Ardtreck, Minginish (night) **PHOTOMONTAGE VISUALISATION 11e**

Photography Information: Camera: Lens: Camera Height: Photography Date: Photography Time:

Nikon z6 2 50mm Fixed Focal Length 1.5m 28/08/2022 21:07

Layout Information:

Layout:

Hub Height: Height to Blade Tip:

Nearest Visible Turbine:

Number of Hubs Visible: 2

ben-aketil.wfl 122.5m 200m T6 @ 11412m Number of Sets of Tips Visible: 2