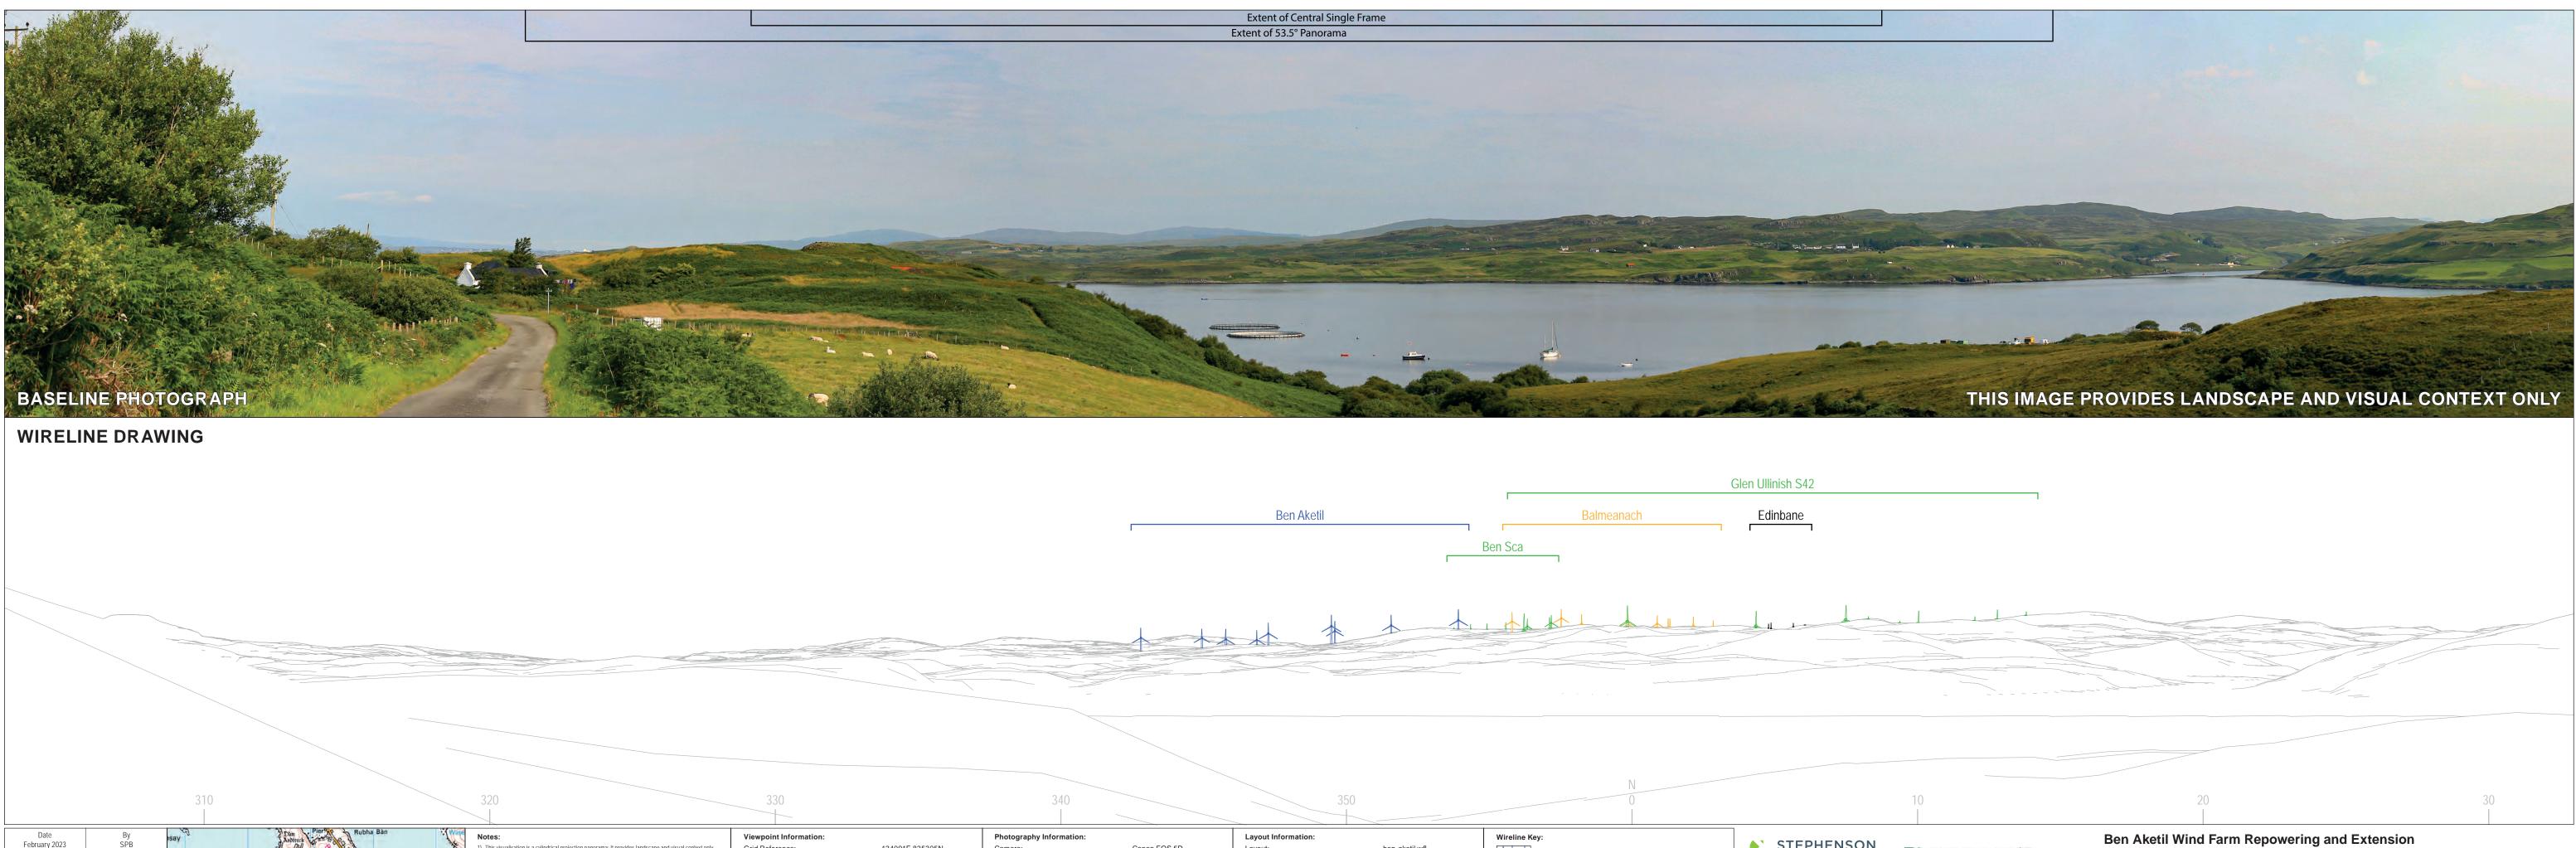

Viewpoint 11: Ardtreck, Minginish **BASELINE VISUALISATION 11a** 

Viewpoint 11: Ardtreck, Minginish **BASELINE VISUALISATION 11b** 

WIRELINE VISUALISATION 11c

|                              | Date<br>February 2023     | By<br>SPB | isay                     | B Jan Pier Rubha Bàn                                                                                           |
|------------------------------|---------------------------|-----------|--------------------------|----------------------------------------------------------------------------------------------------------------|
|                              | Image Size<br>820 x 260mm | QA<br>DT  |                          | The second s |
|                              | Paper Size<br>840 x 297mm | Rev       |                          | Ardtreck Portnatong Hotel                                                                                      |
| 0262-NatureScot-Visuals.indd |                           | -         | Uan Bay Colle of Port 54 |                                                                                                                |

## Viewpoint Information

- Grid Reference: Ground Height: Direction of Centre of View: <sup>3</sup> Horizontal Field of View: Vertical Field of View: Principal Distance:
- 134091E 835305N 45.8m AOD 348° 53.5° 18.2° 812.5mm

# Photography Information: Camera: Lens: Camera Height: Photography Date: Photography Time:

Canon EOS 5D 50mm Fixed Focal Length 1.5m 19/07/2022 09:58

### Layout Information: Layout:

ben-aketil.wfl 122.5m 200m T6 @ 11415m Hub Height: Height to Blade Tip: Nearest Visible Turbine: Number of Sets of Tips Visible: <sup>2</sup> Number of Hubs Visible: <sup>2</sup>