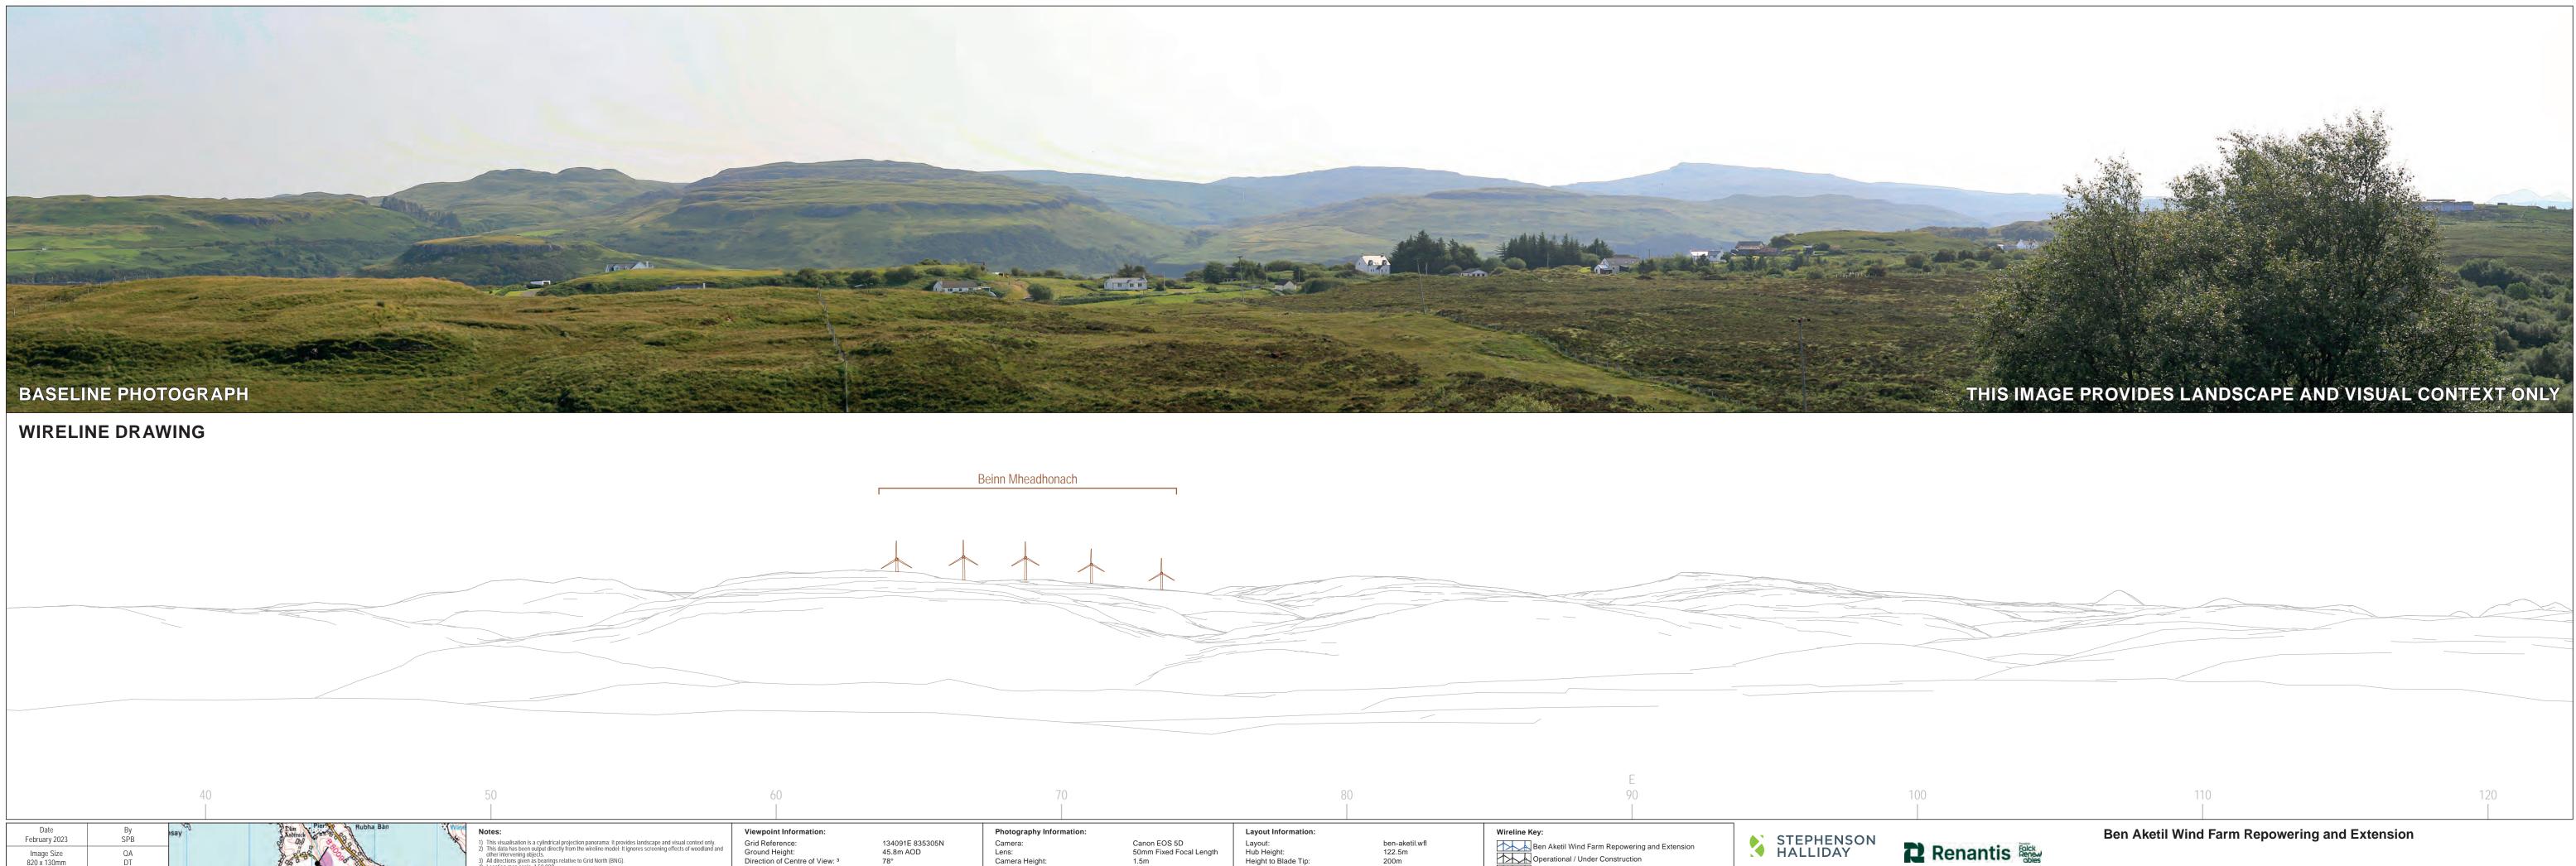

VIEW FLAT AT A COMFORTABLE ARM'S LENGTH IF VIEWING THIS IMAGE ON A SCREEN, ENLARGE TO FULL SCREEN HEIGHT

in 🎝 🚍

Ben Aketil Wind Farm Repowering and Extension

Viewpoint 11: Ardtreck, Minginish PHOTOMONTAGE VISUALISATION 11d

## Viewpoint Information:

Grid Reference: Ground Height: Direction of Centre of View: 3 Horizontal Field of View: Vertical Field of View: Principal Distance:

134092E 835308N 46.1m AOD 348° 53.5° 18.2° 812.5mm

Photography Information: Camera: Lens: Camera Height: Photography Date: Photography Time:

Nikon z6 2 50mm Fixed Focal Length 1.5m 28/08/2022 21:07

Layout Information:

Layout:

Hub Height: Height to Blade Tip:

Nearest Visible Turbine:

Number of Hubs Visible: 2

ben-aketil.wfl 122.5m 200m T6 @ 11412m Number of Sets of Tips Visible: 2