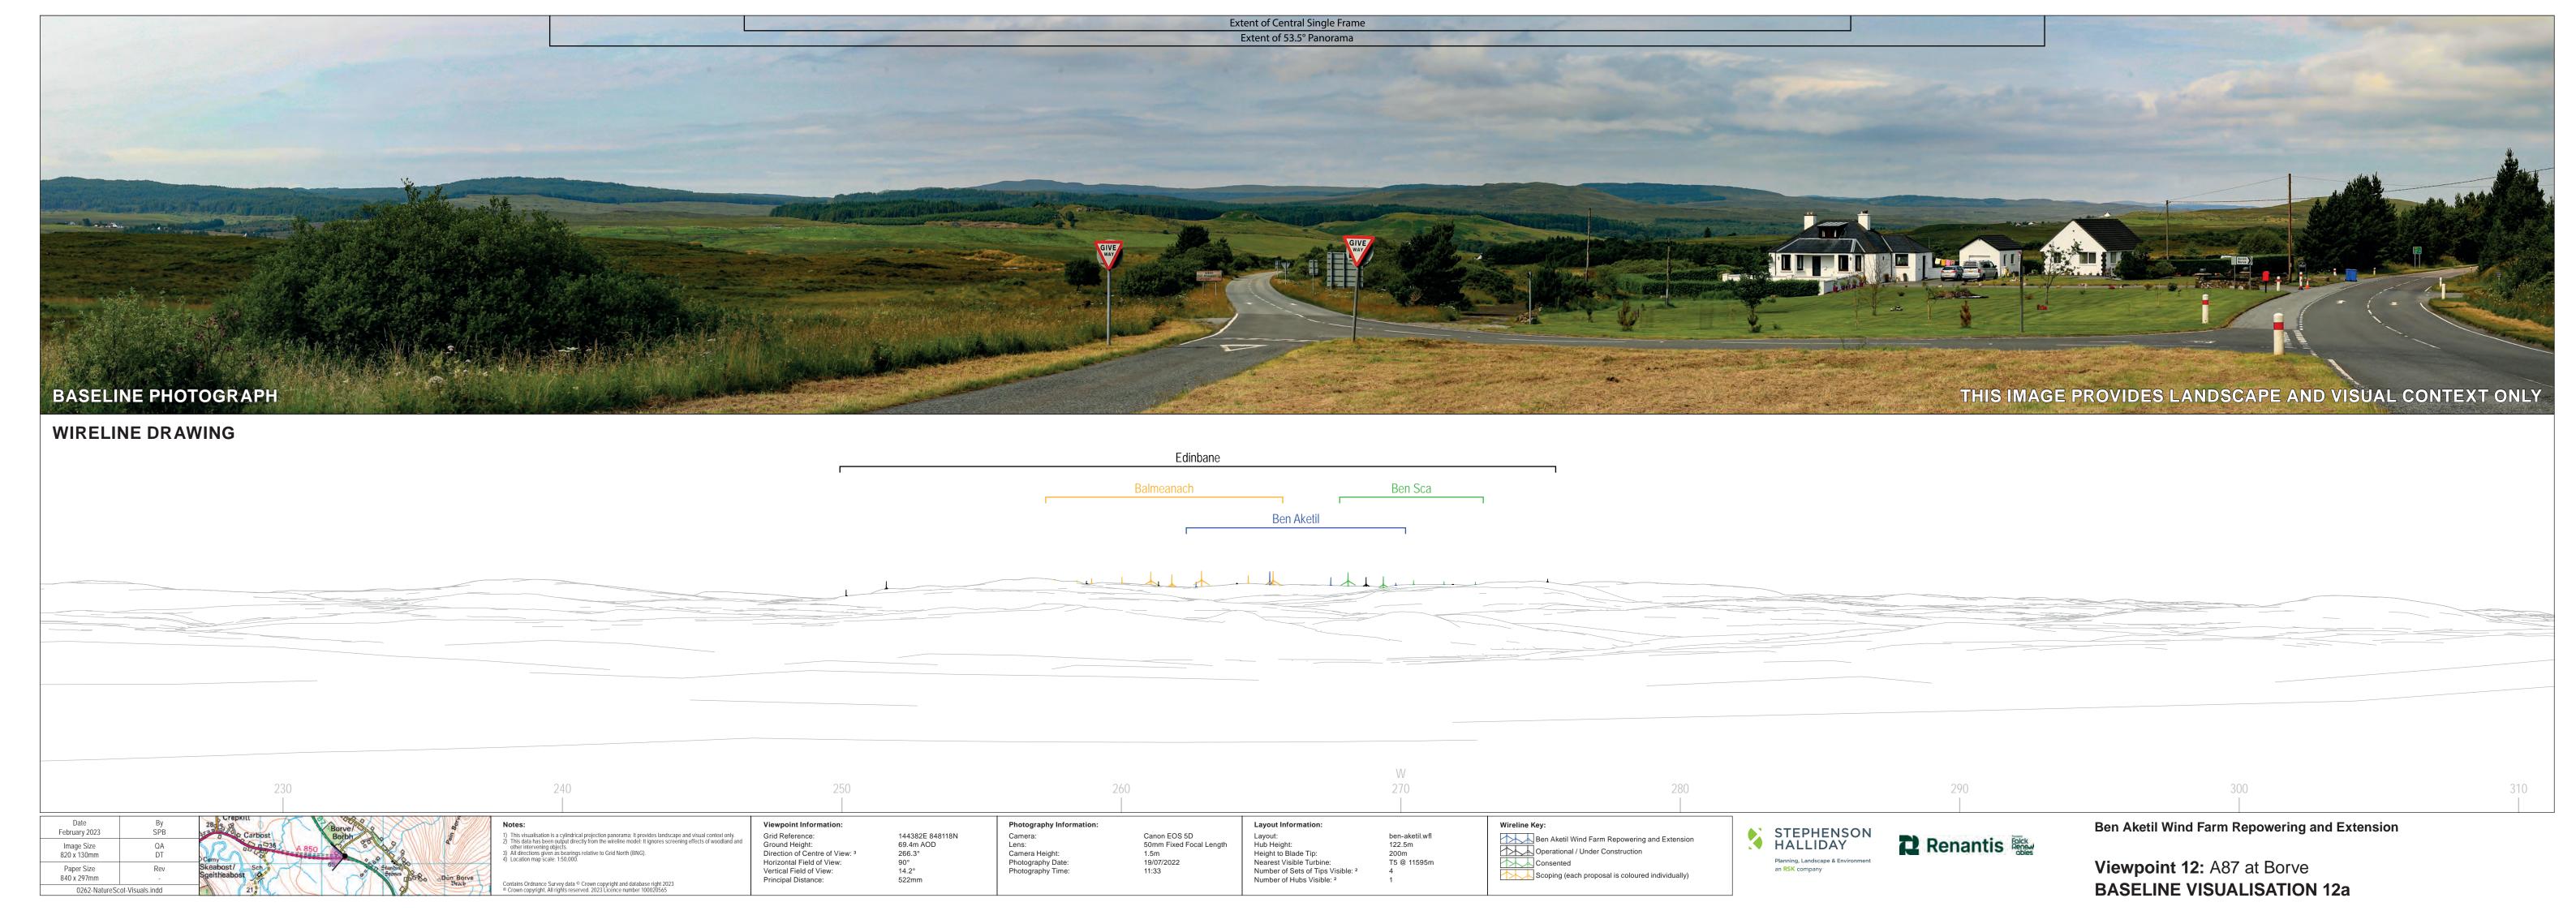

Horizontal Field of View: Vertical Field of View: Principal Distance:

Layout:
Hub Height:
Height to Blade Tip:
Nearest Visible Turbine:
Number of Sets of Tips Visible: <sup>2</sup>
Number of Hubs Visible: <sup>2</sup>