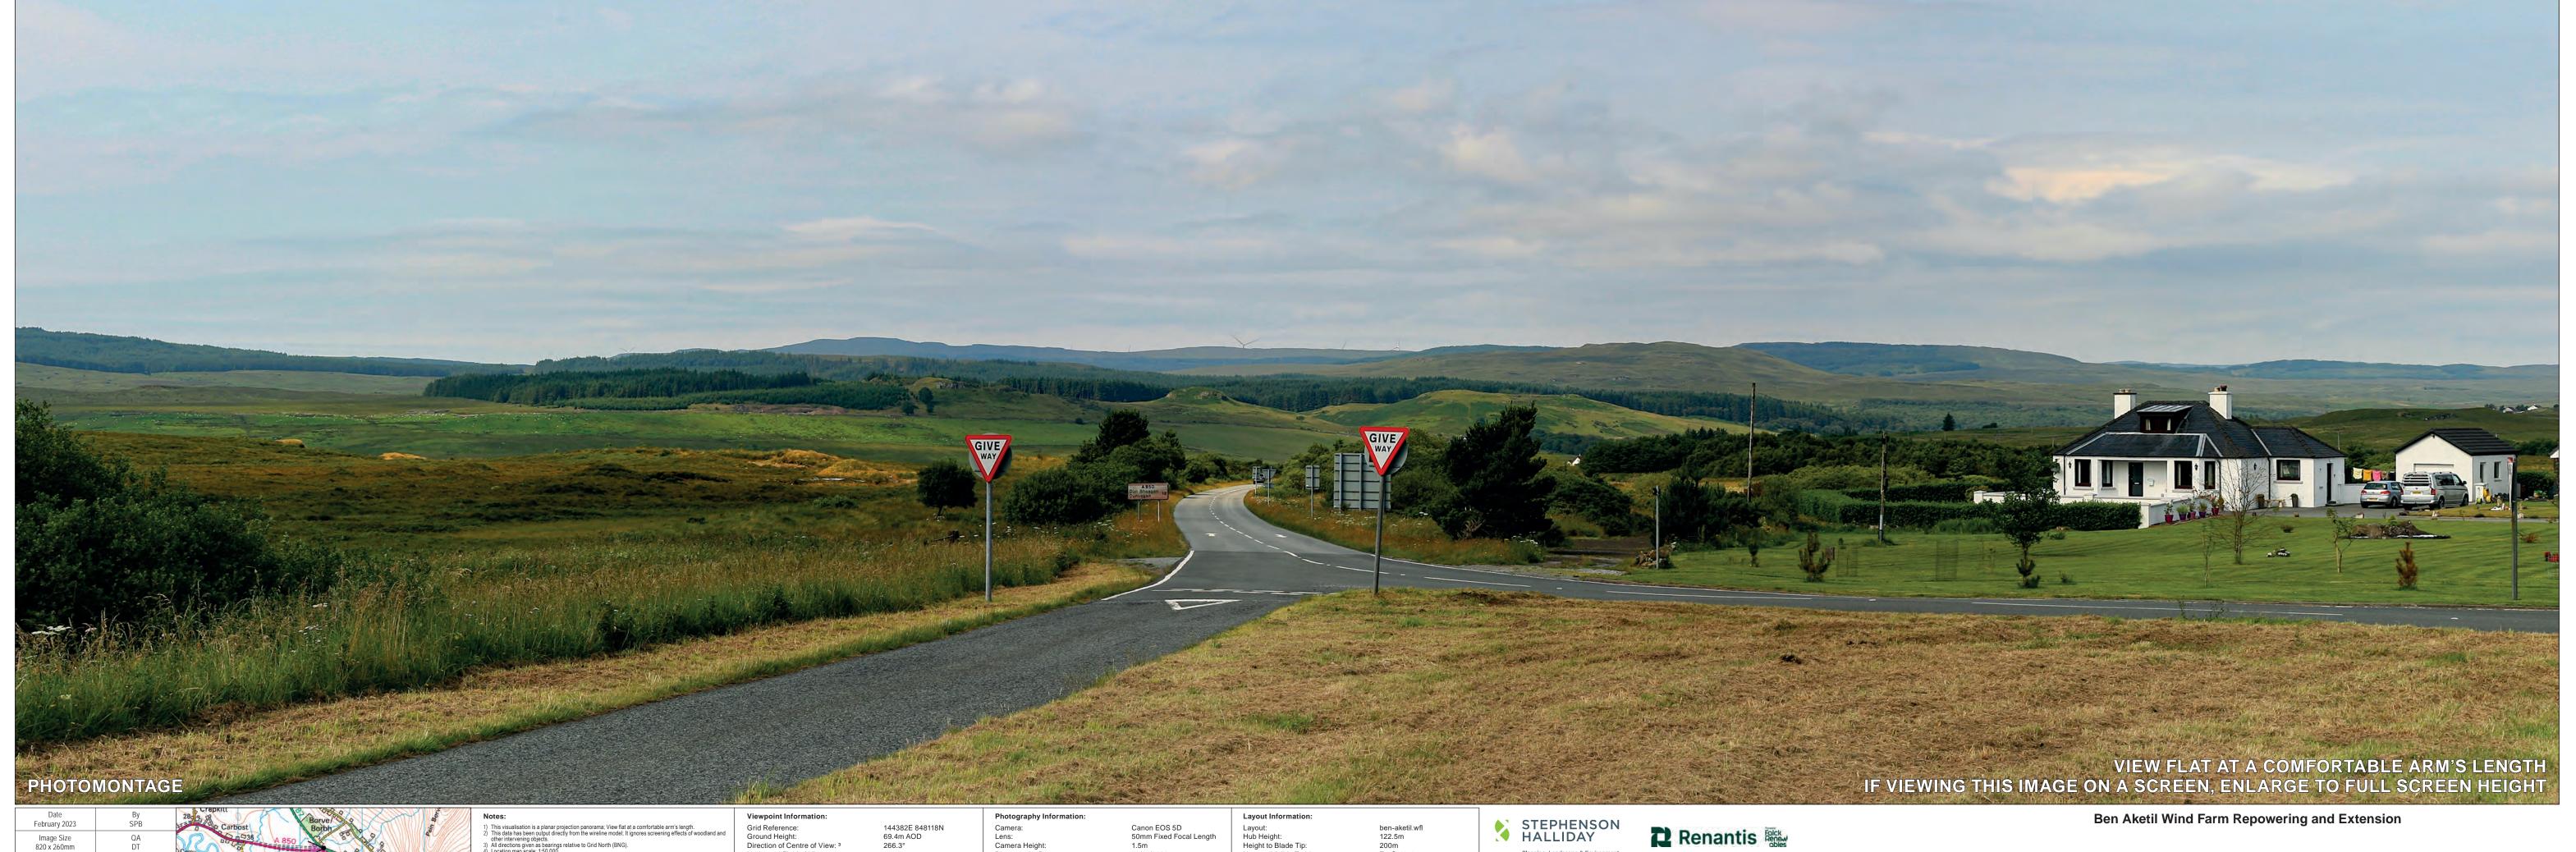

Nearest Visible Turbine: Number of Sets of Tips Visible: <sup>2</sup>

ben-aketil.wfl 122.5m 200m T5 @ 11595m

Viewpoint 12: A87 at Borve **PHOTOMONTAGE VISUALISATION 12f**