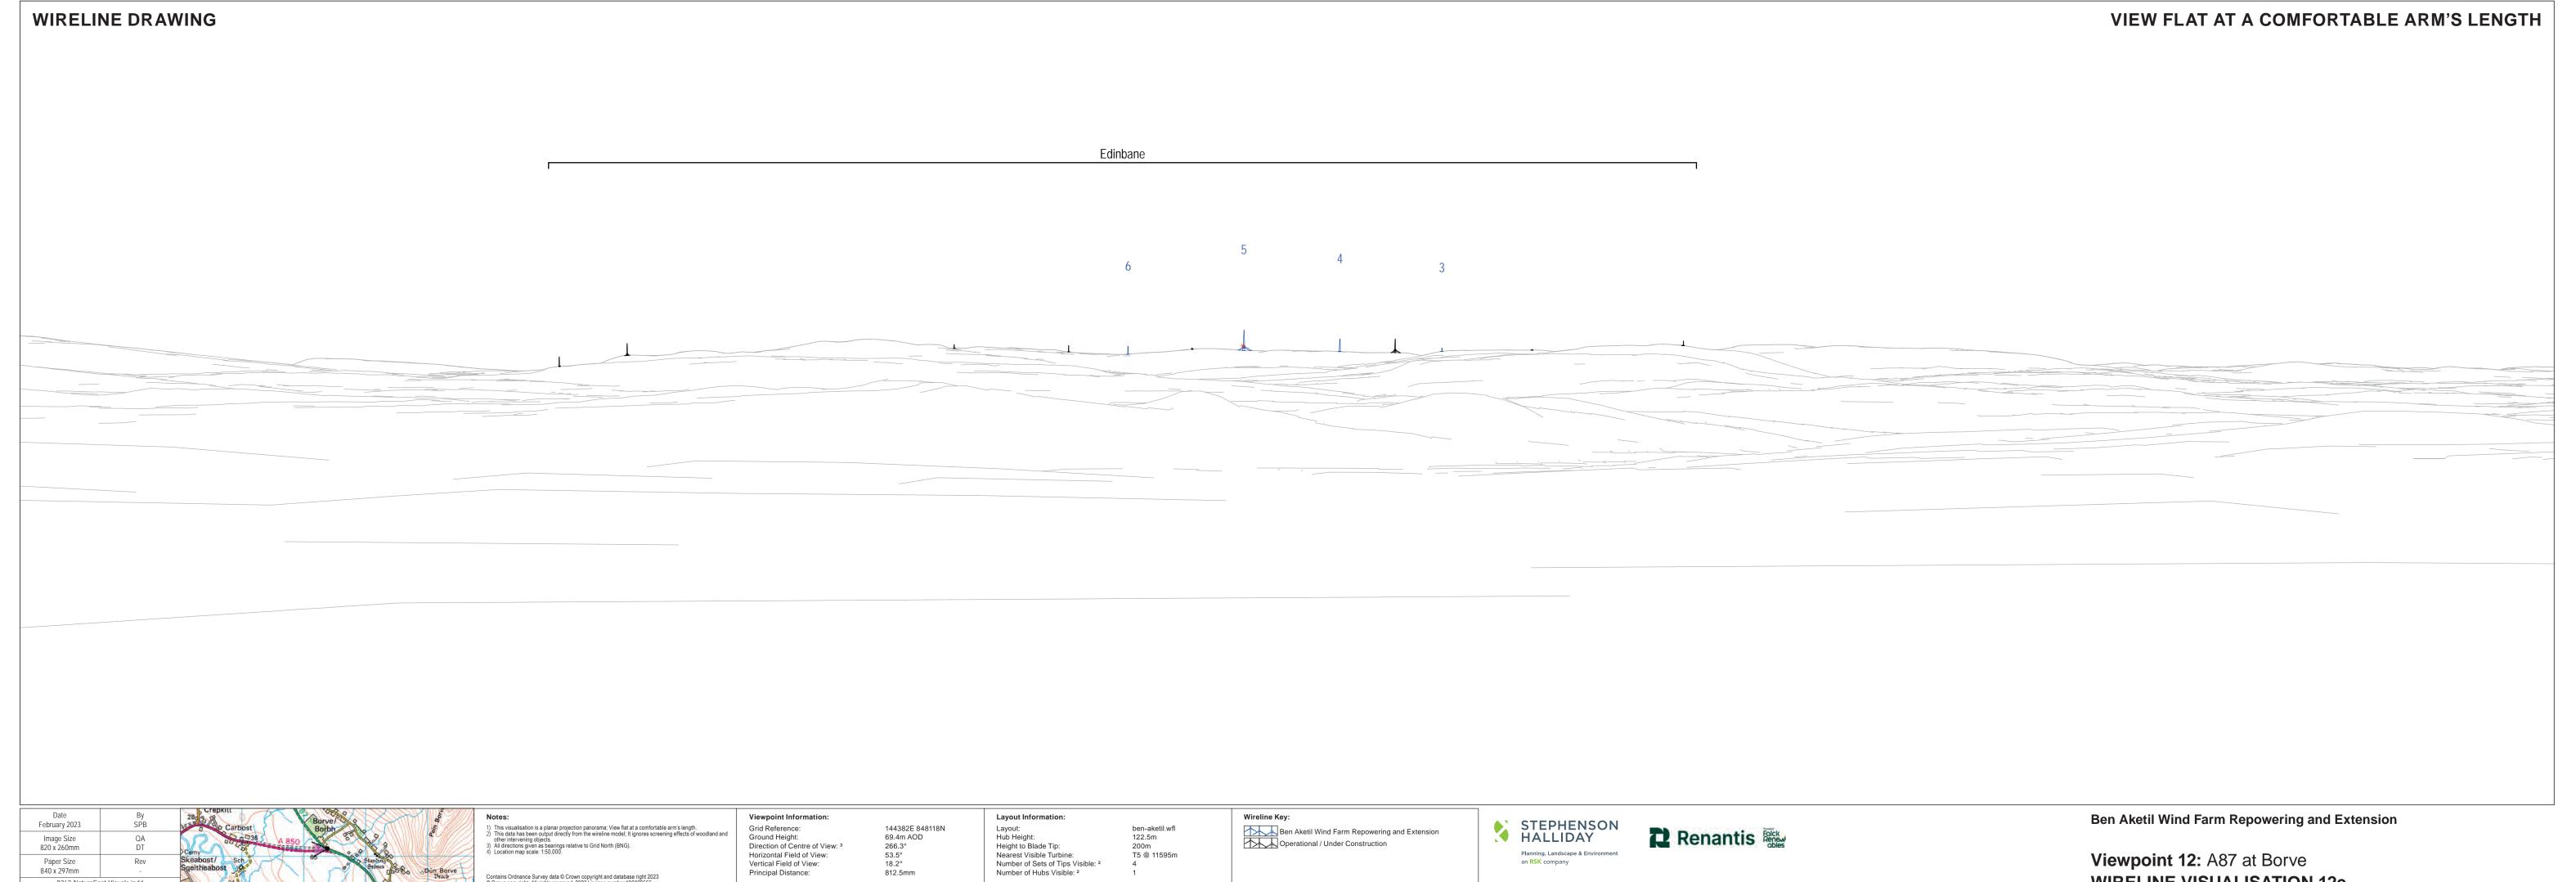

Viewpoint 12: A87 at Borve **WIRELINE VISUALISATION 12e** 

Paper Size 840 x 297mm

144382E 848118N 69.4m AOD 266.3° 53.5° 18.2° 812.5mm

Horizontal Field of View: Vertical Field of View: Principal Distance: