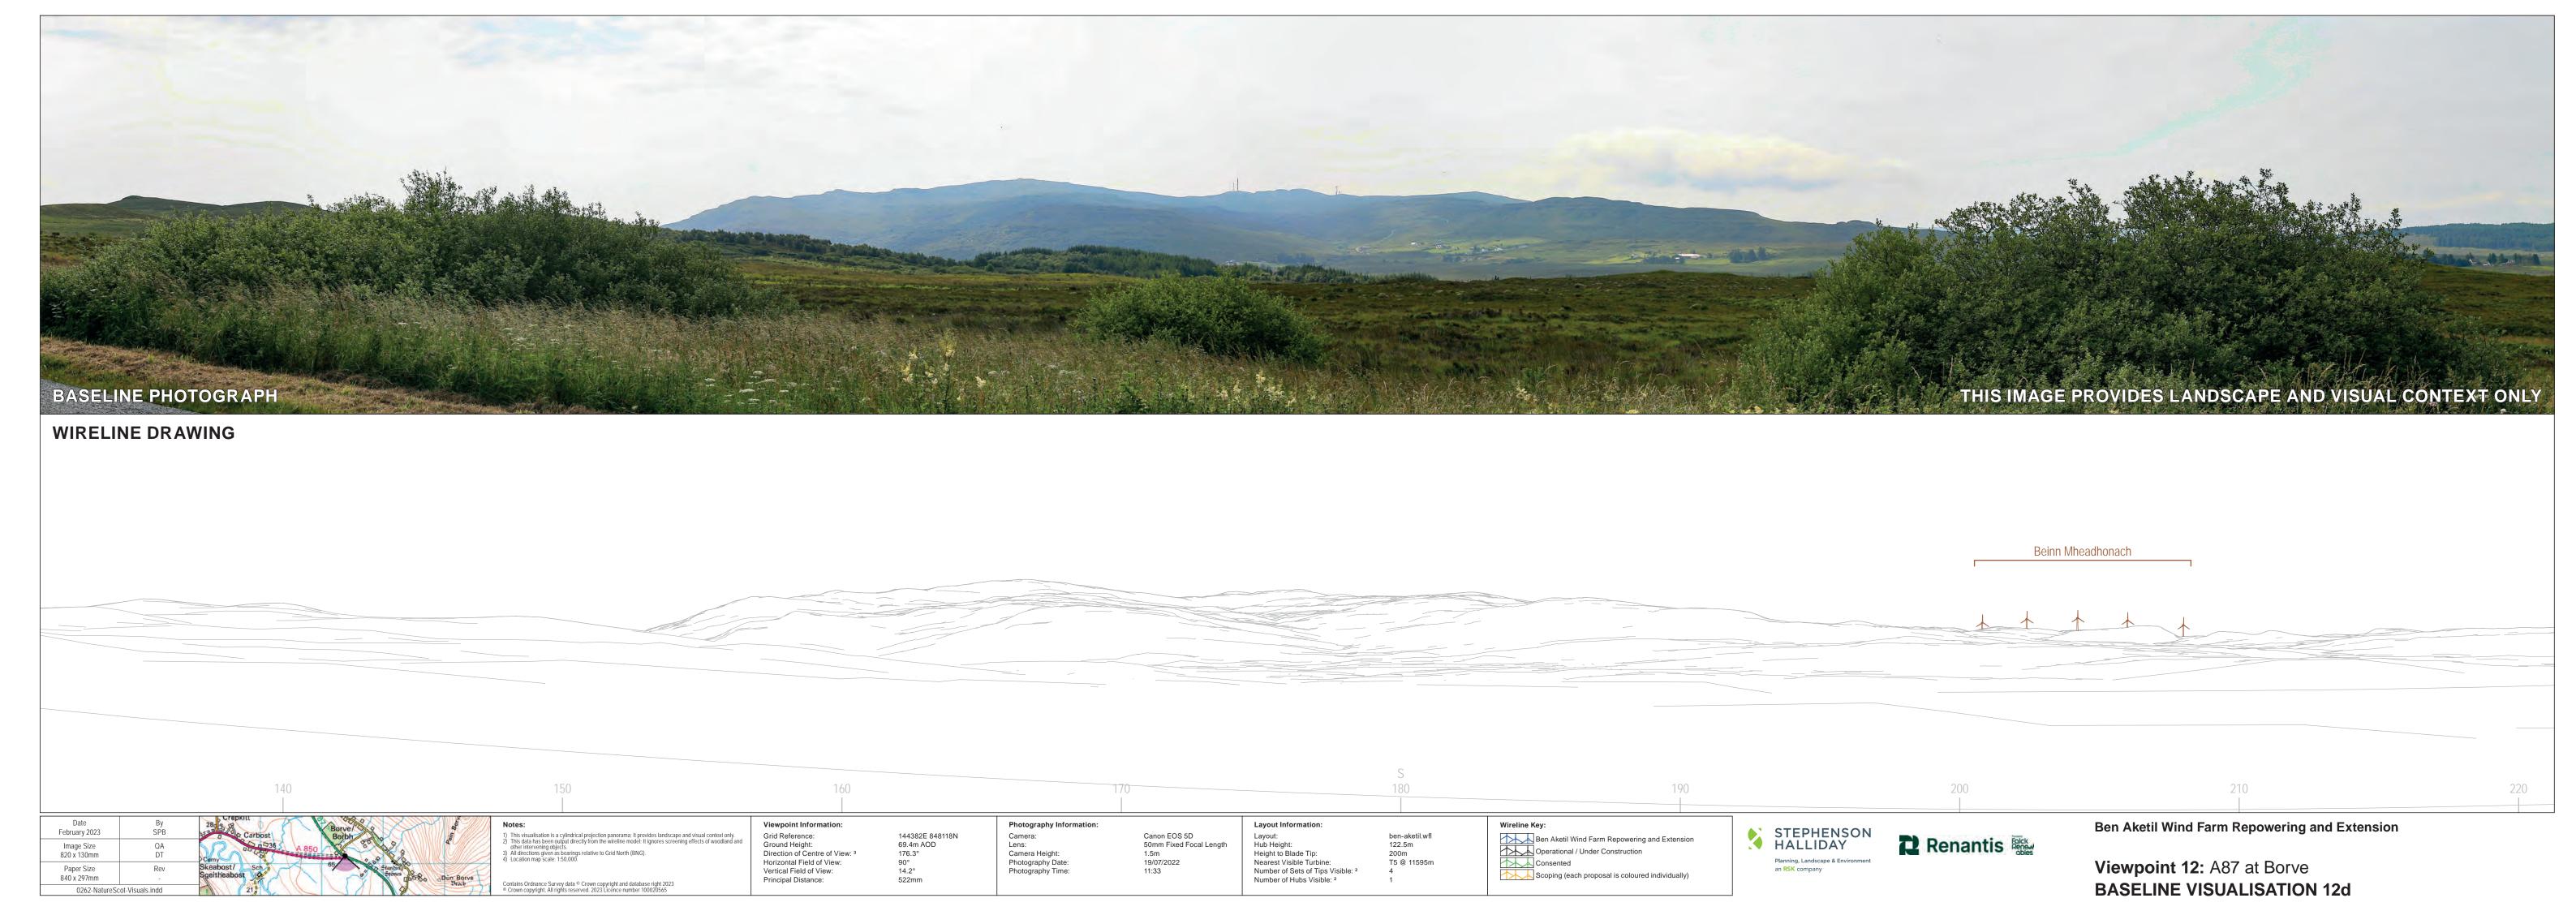

Horizontal Field of View: Vertical Field of View: Principal Distance:

Layout:
Hub Height:
Height to Blade Tip:
Nearest Visible Turbine:
Number of Sets of Tips Visible: <sup>2</sup>
Number of Hubs Visible: <sup>2</sup>



Viewpoint 12: A87 at Borve **WIRELINE VISUALISATION 12e** 



Paper Size 840 x 297mm

144382E 848118N 69.4m AOD 266.3° 53.5° 18.2° 812.5mm

Horizontal Field of View: Vertical Field of View: Principal Distance:

Nearest Visible Turbine: Number of Sets of Tips Visible: <sup>2</sup>

ben-aketil.wfl 122.5m 200m T5 @ 11595m





Viewpoint 12: A87 at Borve **PHOTOMONTAGE VISUALISATION 12f**