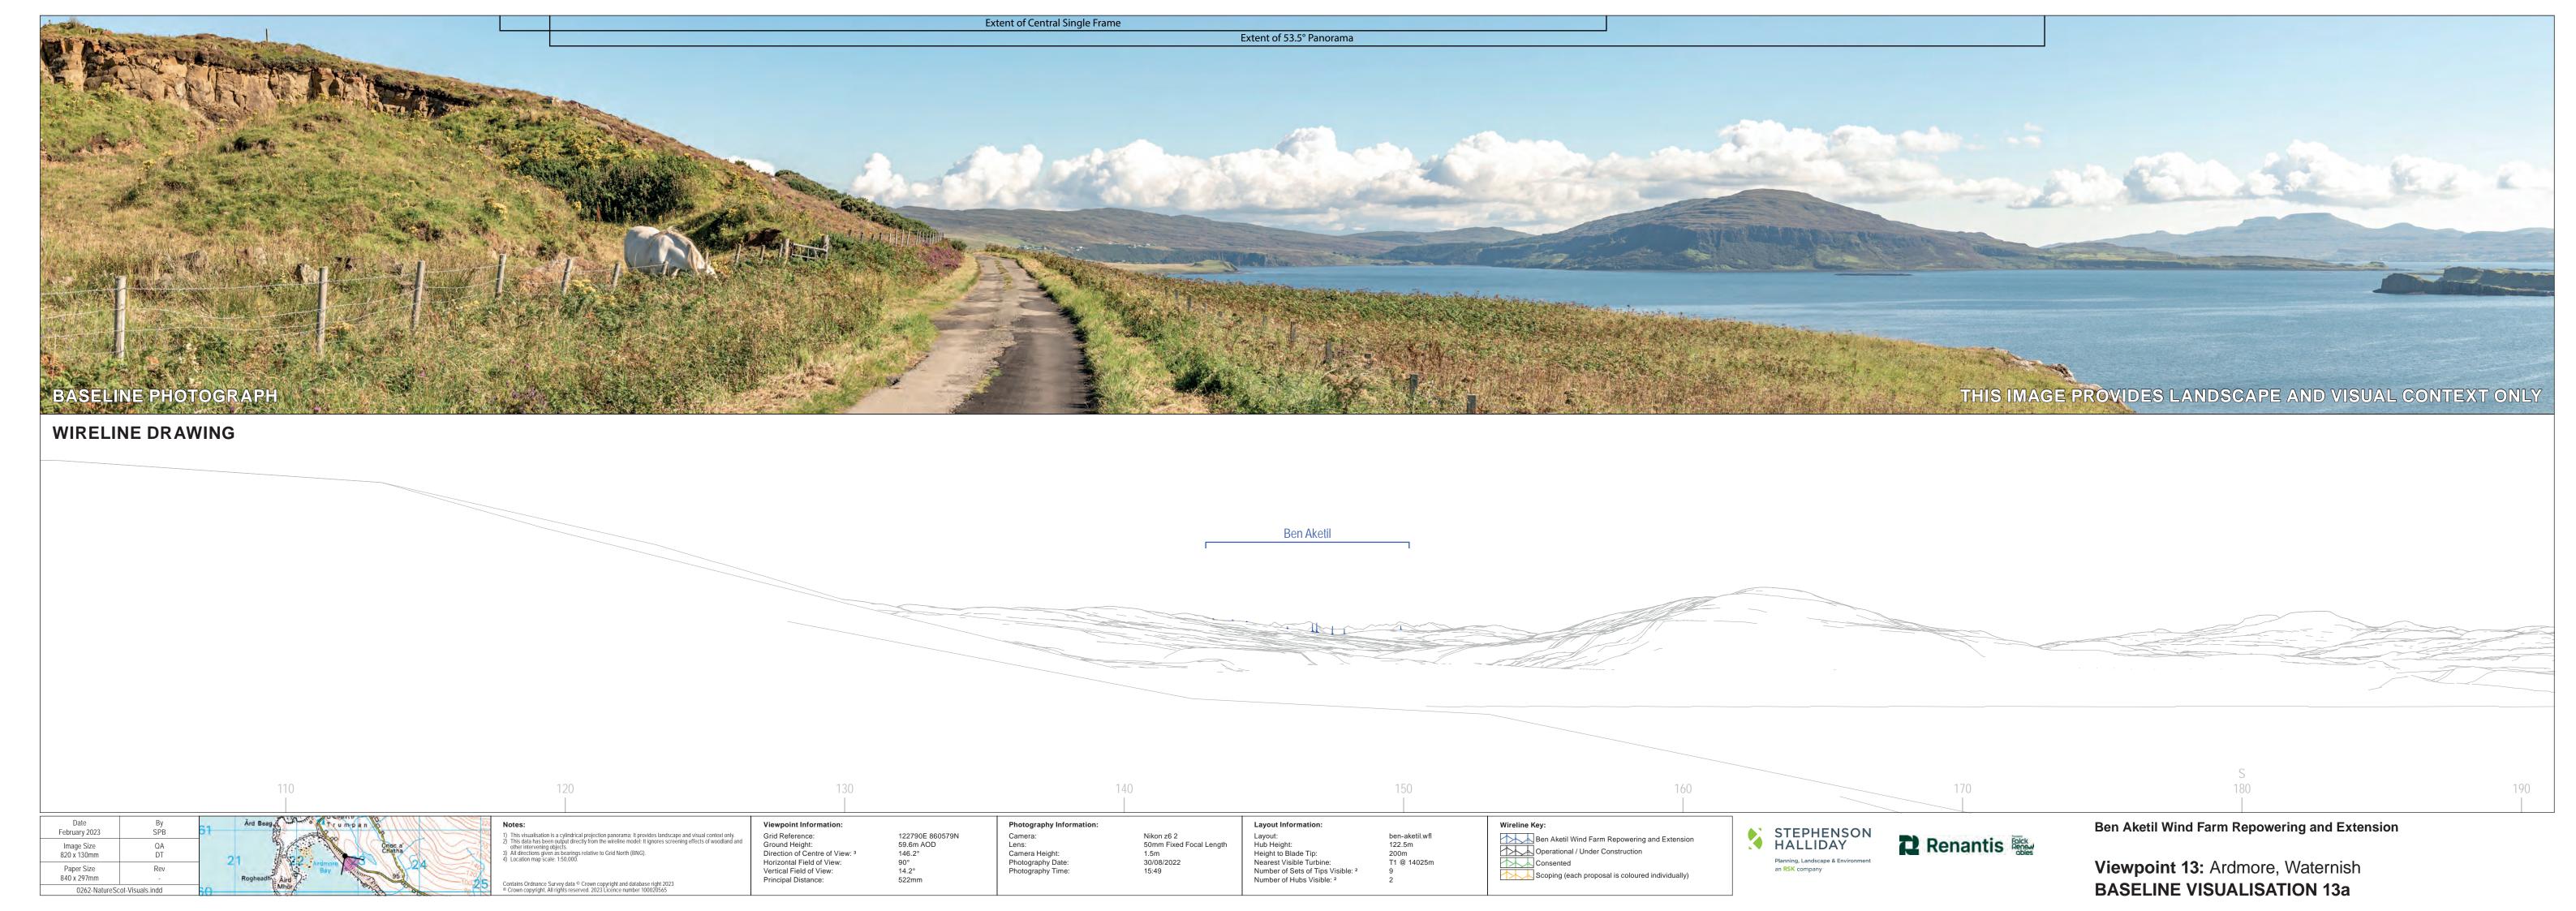

Grid Reference: Ground Height:
Direction of Centre of View: 3
Horizontal Field of View:
Vertical Field of View:
Principal Distance:

Camera: Lens: Camera Height: Photography Date: Photography Time:

Hub Height:
Height to Blade Tip:
Nearest Visible Turbine:
Number of Sets of Tips Visible: <sup>2</sup>
Number of Hubs Visible: <sup>2</sup>

ben-aketil.wfl 122.5m 200m T1 @ 14025m

Ben Aketil Wind Farm Repowering and Extension
Operational / Under Construction
Consented
Scoping (each proposal is coloured individually)

Ben Aketil Wind Farm Repowering and Extension

Viewpoint 13: Ardmore, Waternish **BASELINE VISUALISATION 13c** 