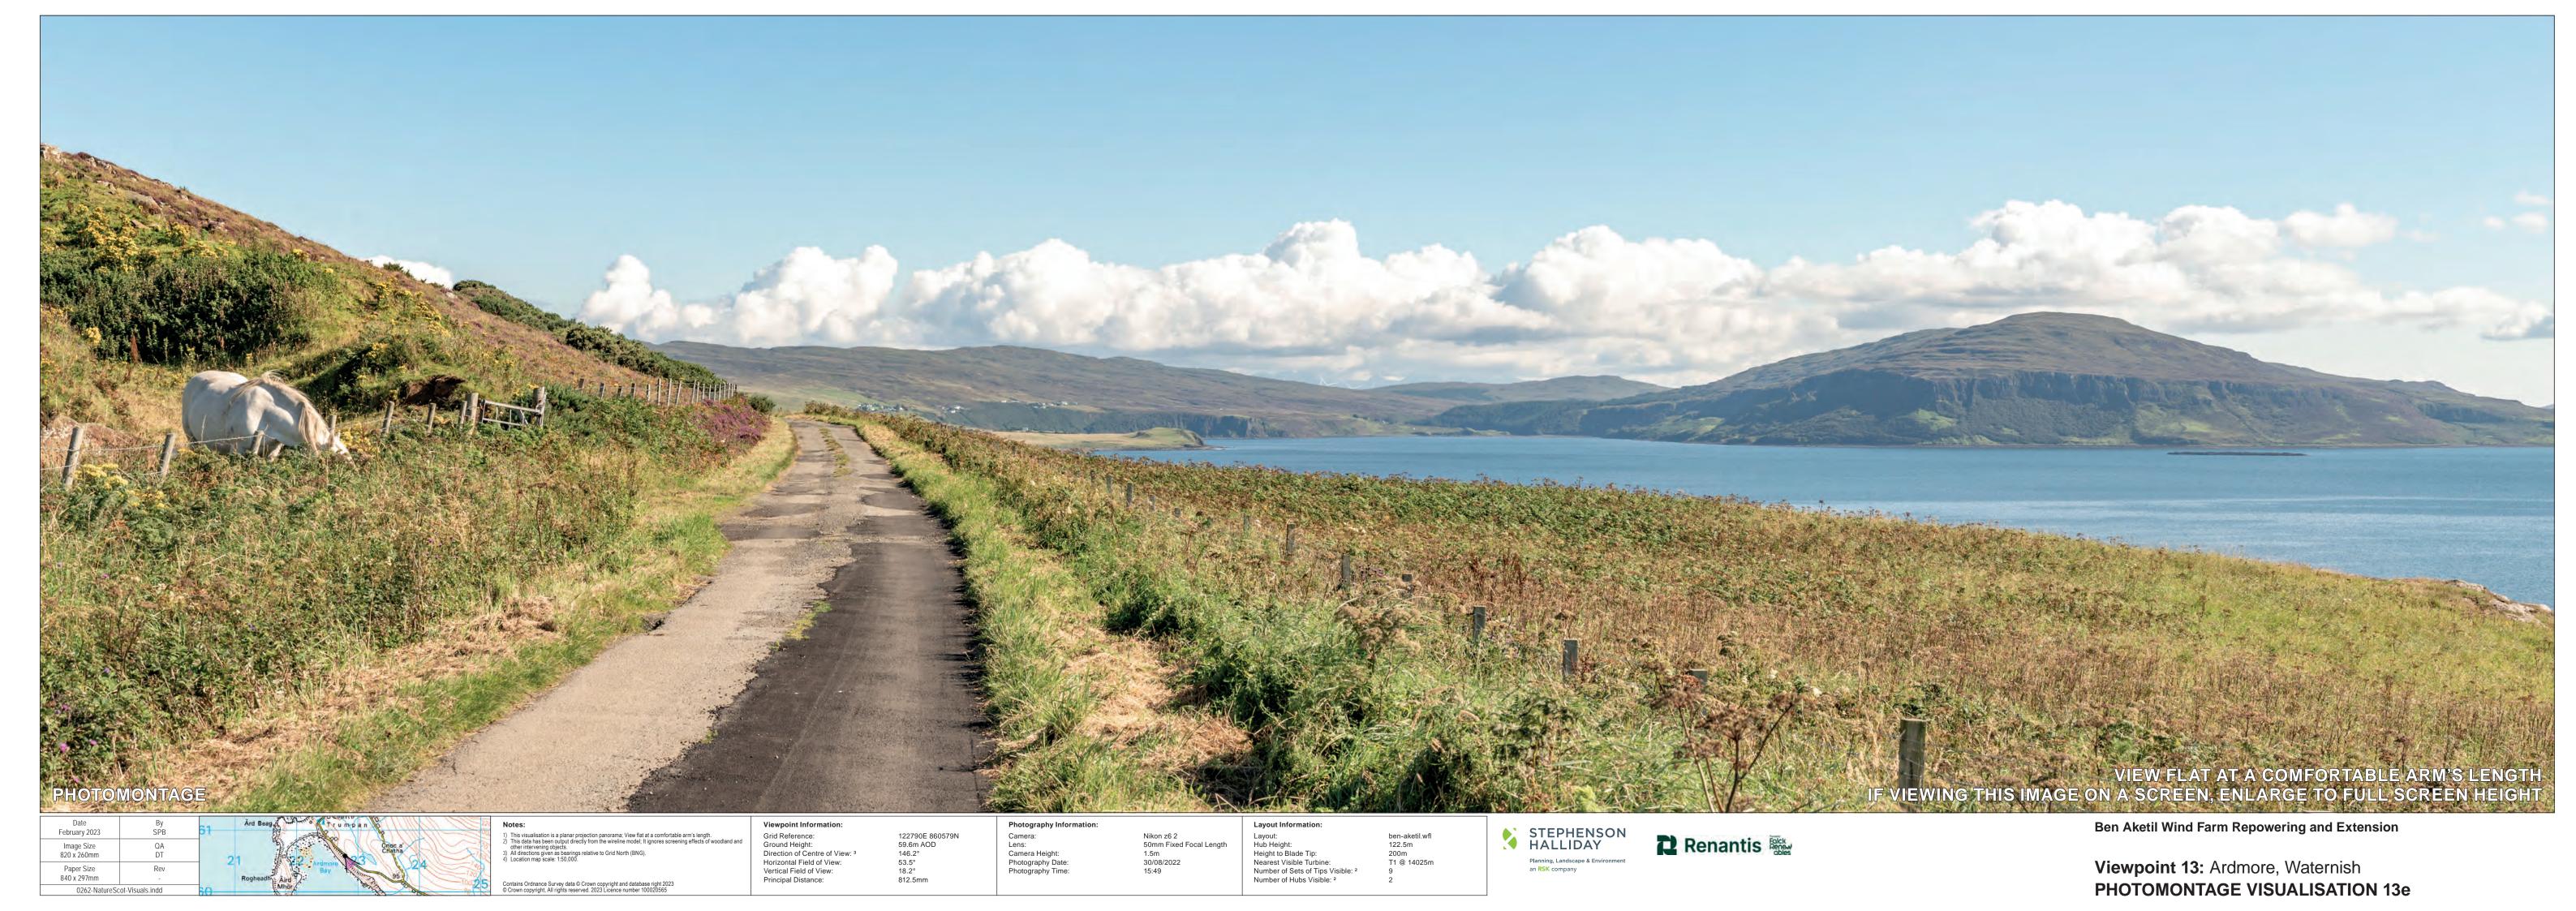

Grid Reference: Ground Height:
Direction of Centre of View: 3
Horizontal Field of View:
Vertical Field of View:
Principal Distance:

Camera: Lens: Camera Height: Photography Date: Photography Time:

Hub Height:
Height to Blade Tip:
Nearest Visible Turbine:
Number of Sets of Tips Visible: <sup>2</sup>
Number of Hubs Visible: <sup>2</sup>

ben-aketil.wfl 122.5m 200m T1 @ 14025m

Ben Aketil Wind Farm Repowering and Extension
Operational / Under Construction
Consented
Scoping (each proposal is coloured individually)

Ben Aketil Wind Farm Repowering and Extension

Viewpoint 13: Ardmore, Waternish **BASELINE VISUALISATION 13c** 