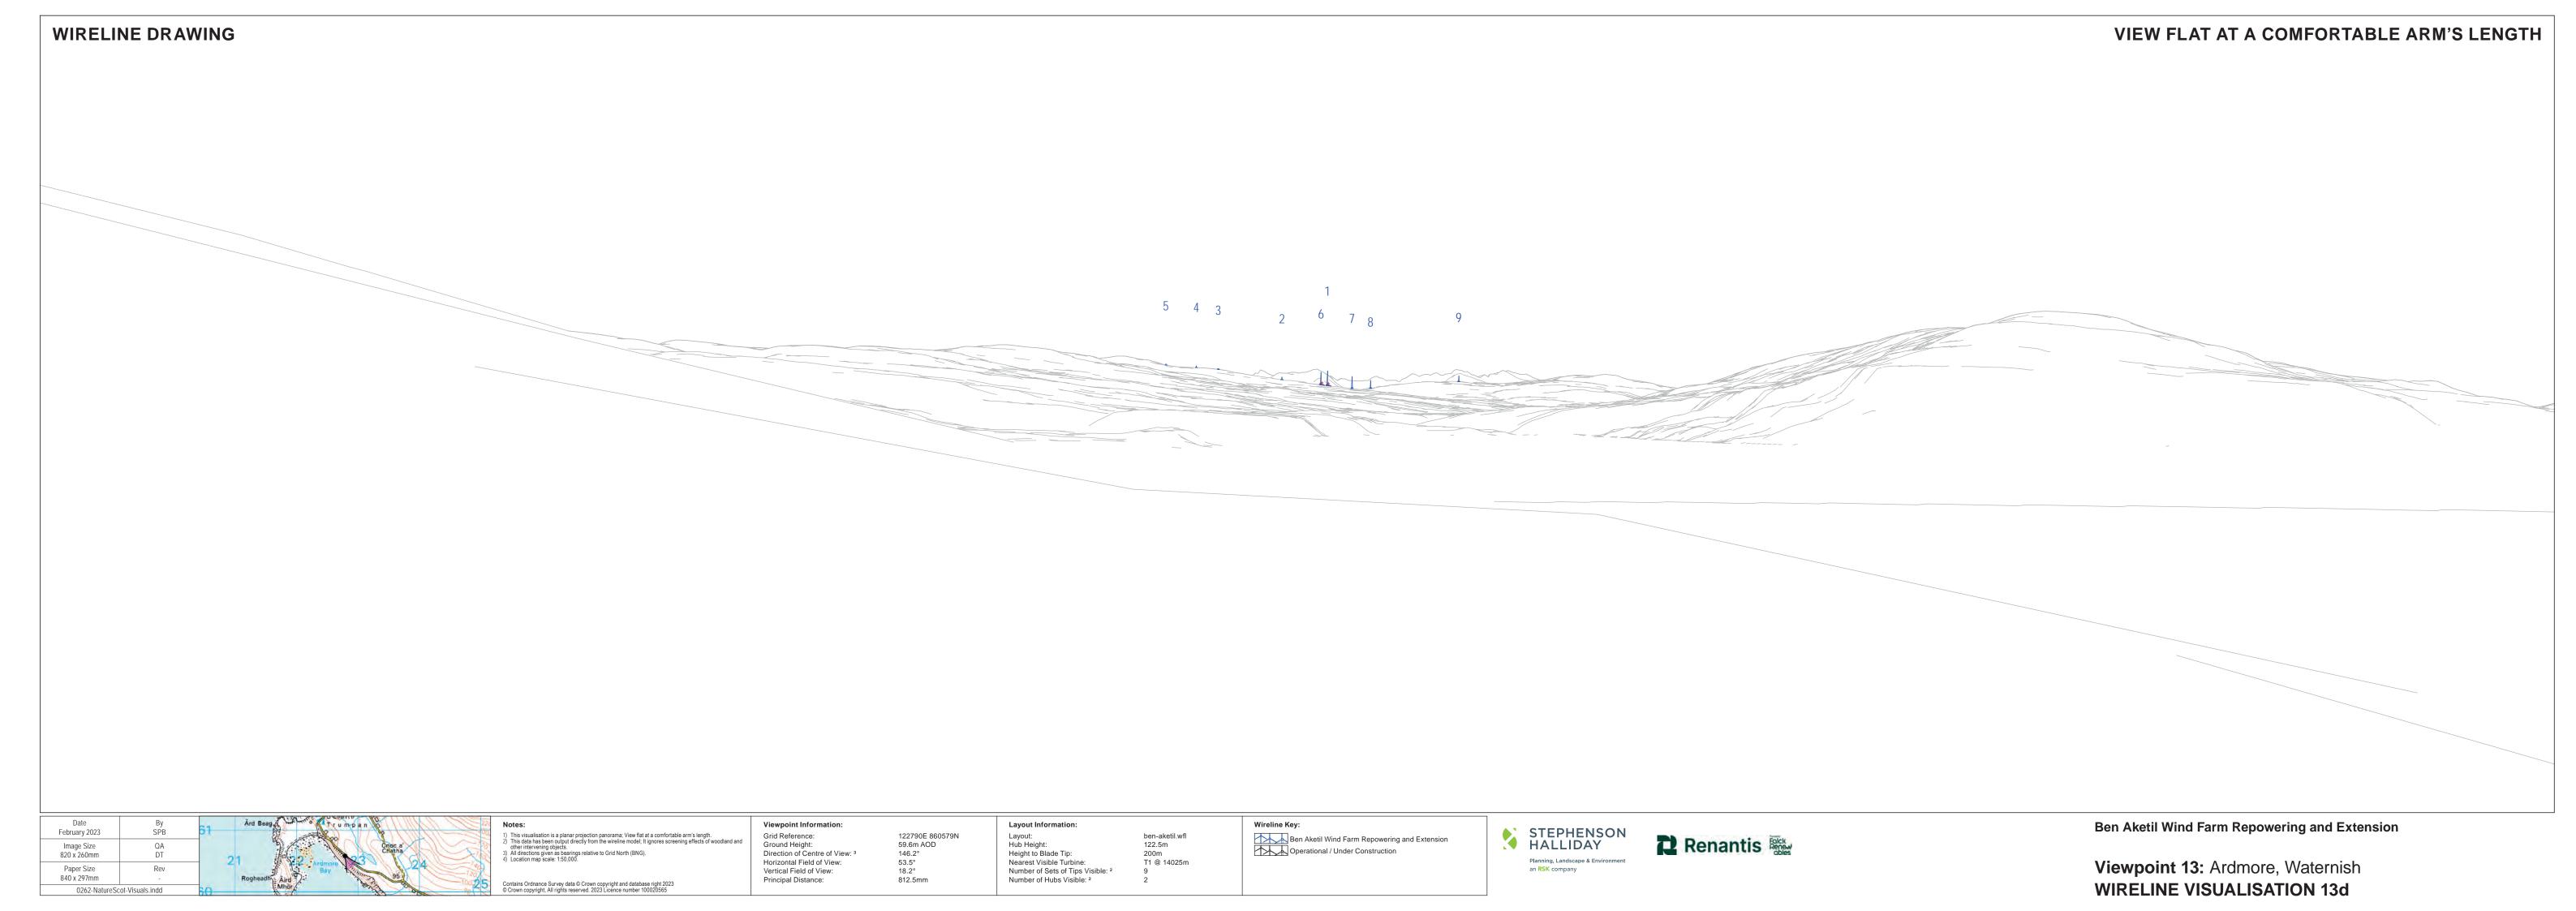

Grid Reference: Ground Height:
Direction of Centre of View: 3
Horizontal Field of View:
Vertical Field of View:
Principal Distance:

Camera: Lens: Camera Height: Photography Date: Photography Time:

Hub Height:
Height to Blade Tip:
Nearest Visible Turbine:
Number of Sets of Tips Visible: <sup>2</sup>
Number of Hubs Visible: <sup>2</sup>

ben-aketil.wfl 122.5m 200m T1 @ 14025m

Ben Aketil Wind Farm Repowering and Extension
Operational / Under Construction
Consented
Scoping (each proposal is coloured individually)

Ben Aketil Wind Farm Repowering and Extension

Viewpoint 13: Ardmore, Waternish **BASELINE VISUALISATION 13c** 