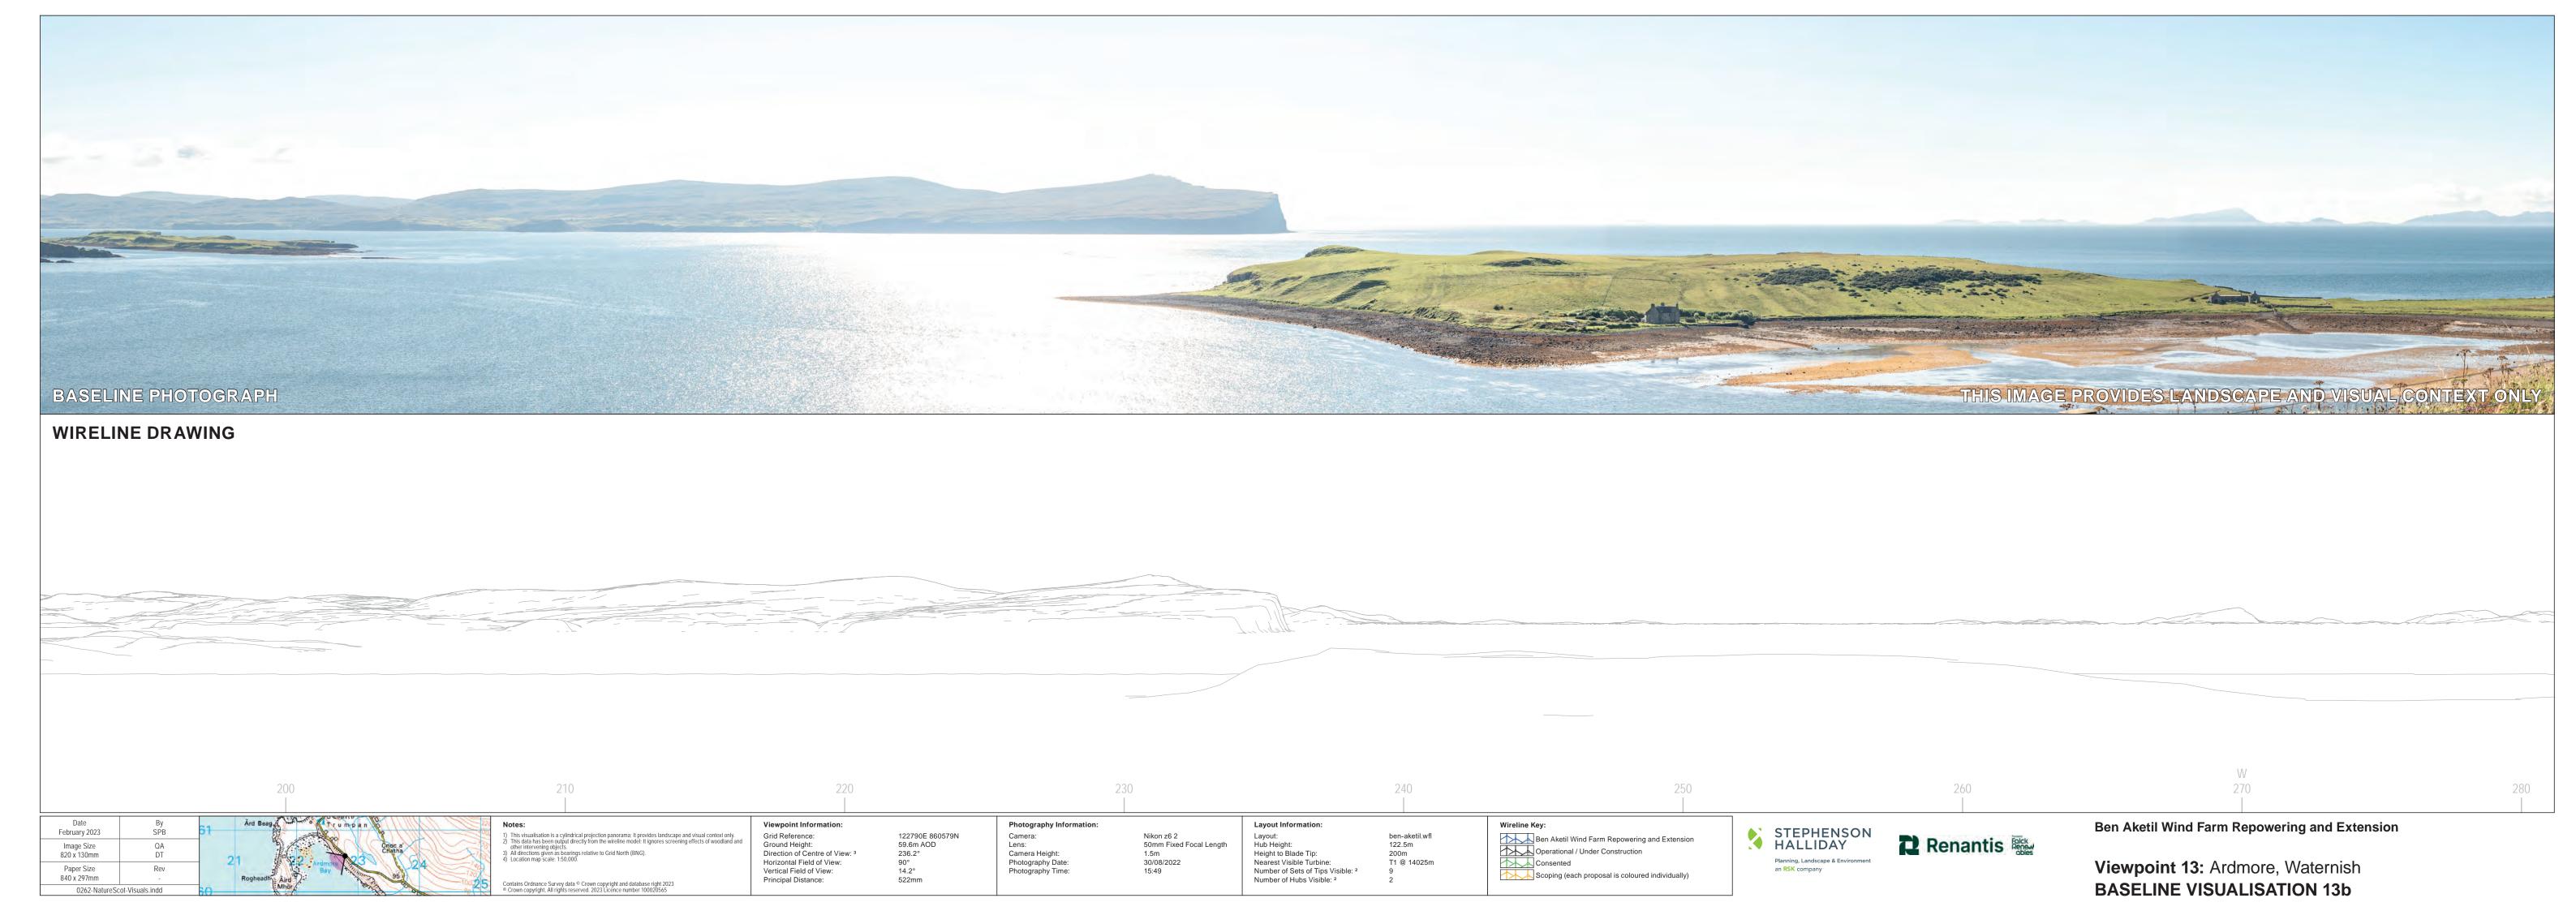

Grid Reference: Ground Height:
Direction of Centre of View: 3
Horizontal Field of View:
Vertical Field of View:
Principal Distance:

Camera: Lens: Camera Height: Photography Date: Photography Time:

Hub Height:
Height to Blade Tip:
Nearest Visible Turbine:
Number of Sets of Tips Visible: <sup>2</sup>
Number of Hubs Visible: <sup>2</sup>

ben-aketil.wfl 122.5m 200m T1 @ 14025m

Ben Aketil Wind Farm Repowering and Extension
Operational / Under Construction
Consented
Scoping (each proposal is coloured individually)

Ben Aketil Wind Farm Repowering and Extension

Viewpoint 13: Ardmore, Waternish **BASELINE VISUALISATION 13c** 