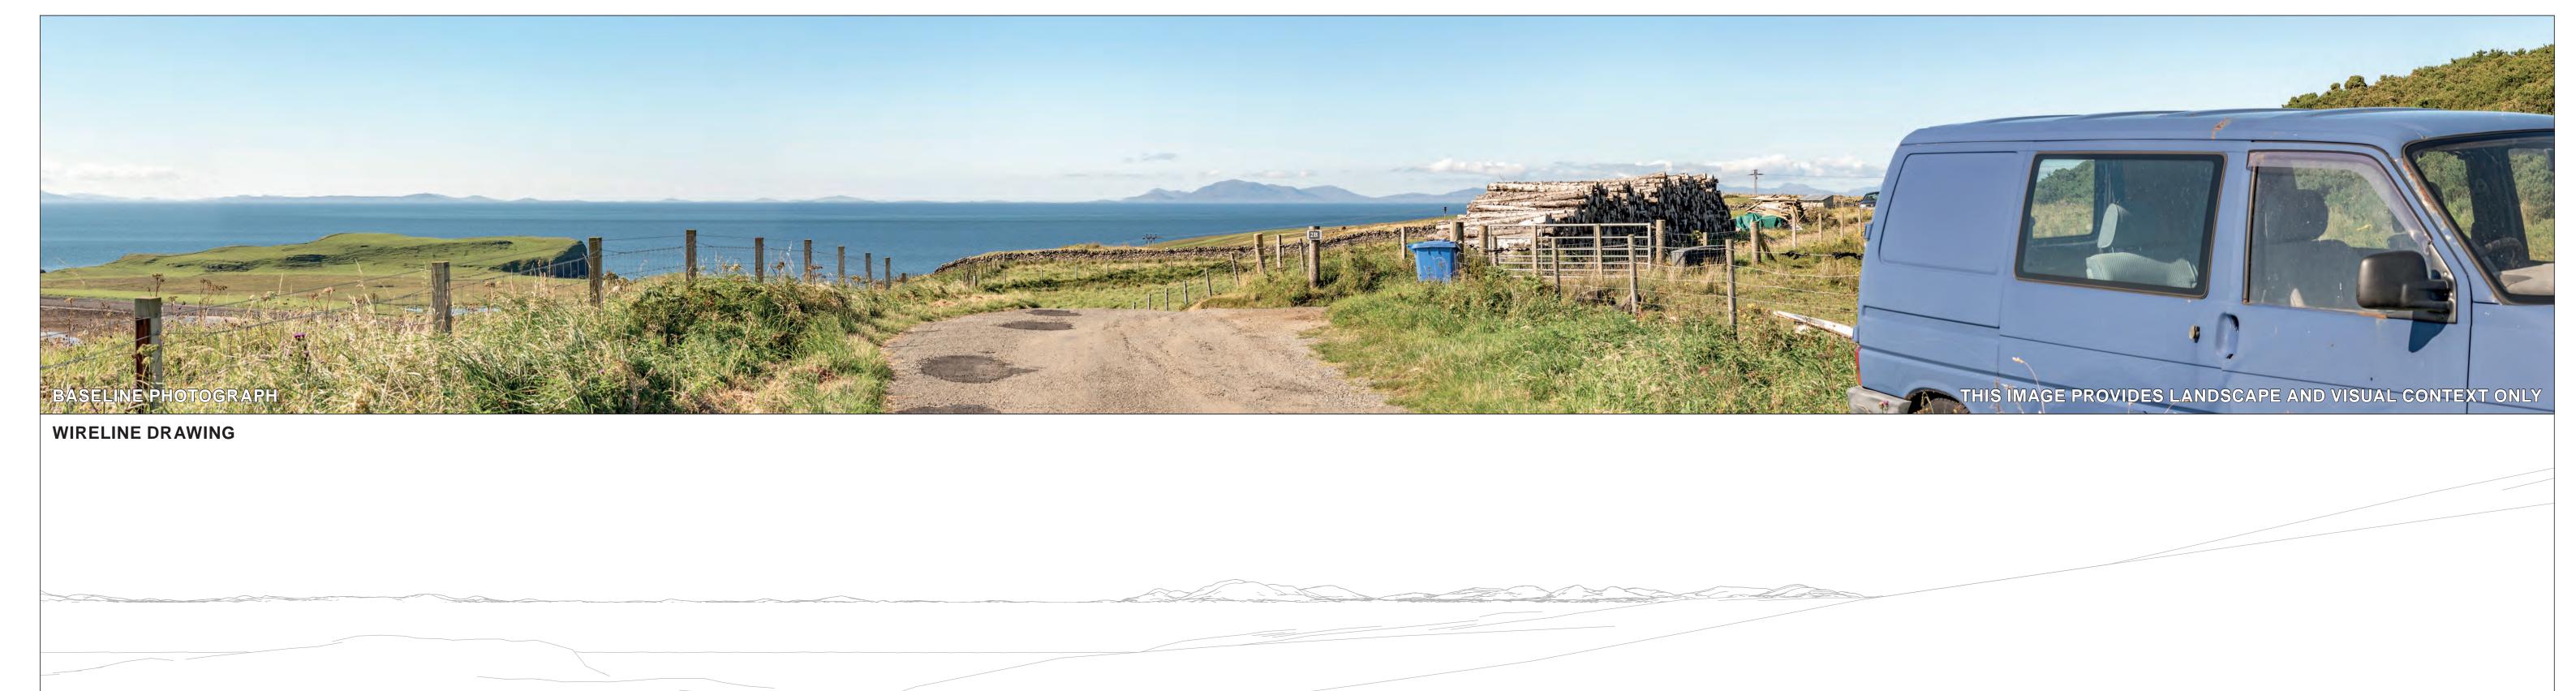

Grid Reference: Ground Height:
Direction of Centre of View: 3
Horizontal Field of View:
Vertical Field of View:
Principal Distance:

Camera: Lens: Camera Height: Photography Date: Photography Time:

Hub Height:
Height to Blade Tip:
Nearest Visible Turbine:
Number of Sets of Tips Visible: <sup>2</sup>
Number of Hubs Visible: <sup>2</sup>

ben-aketil.wfl 122.5m 200m T1 @ 14025m

Ben Aketil Wind Farm Repowering and Extension
Operational / Under Construction
Consented
Scoping (each proposal is coloured individually)

Ben Aketil Wind Farm Repowering and Extension

Viewpoint 13: Ardmore, Waternish **BASELINE VISUALISATION 13c** 