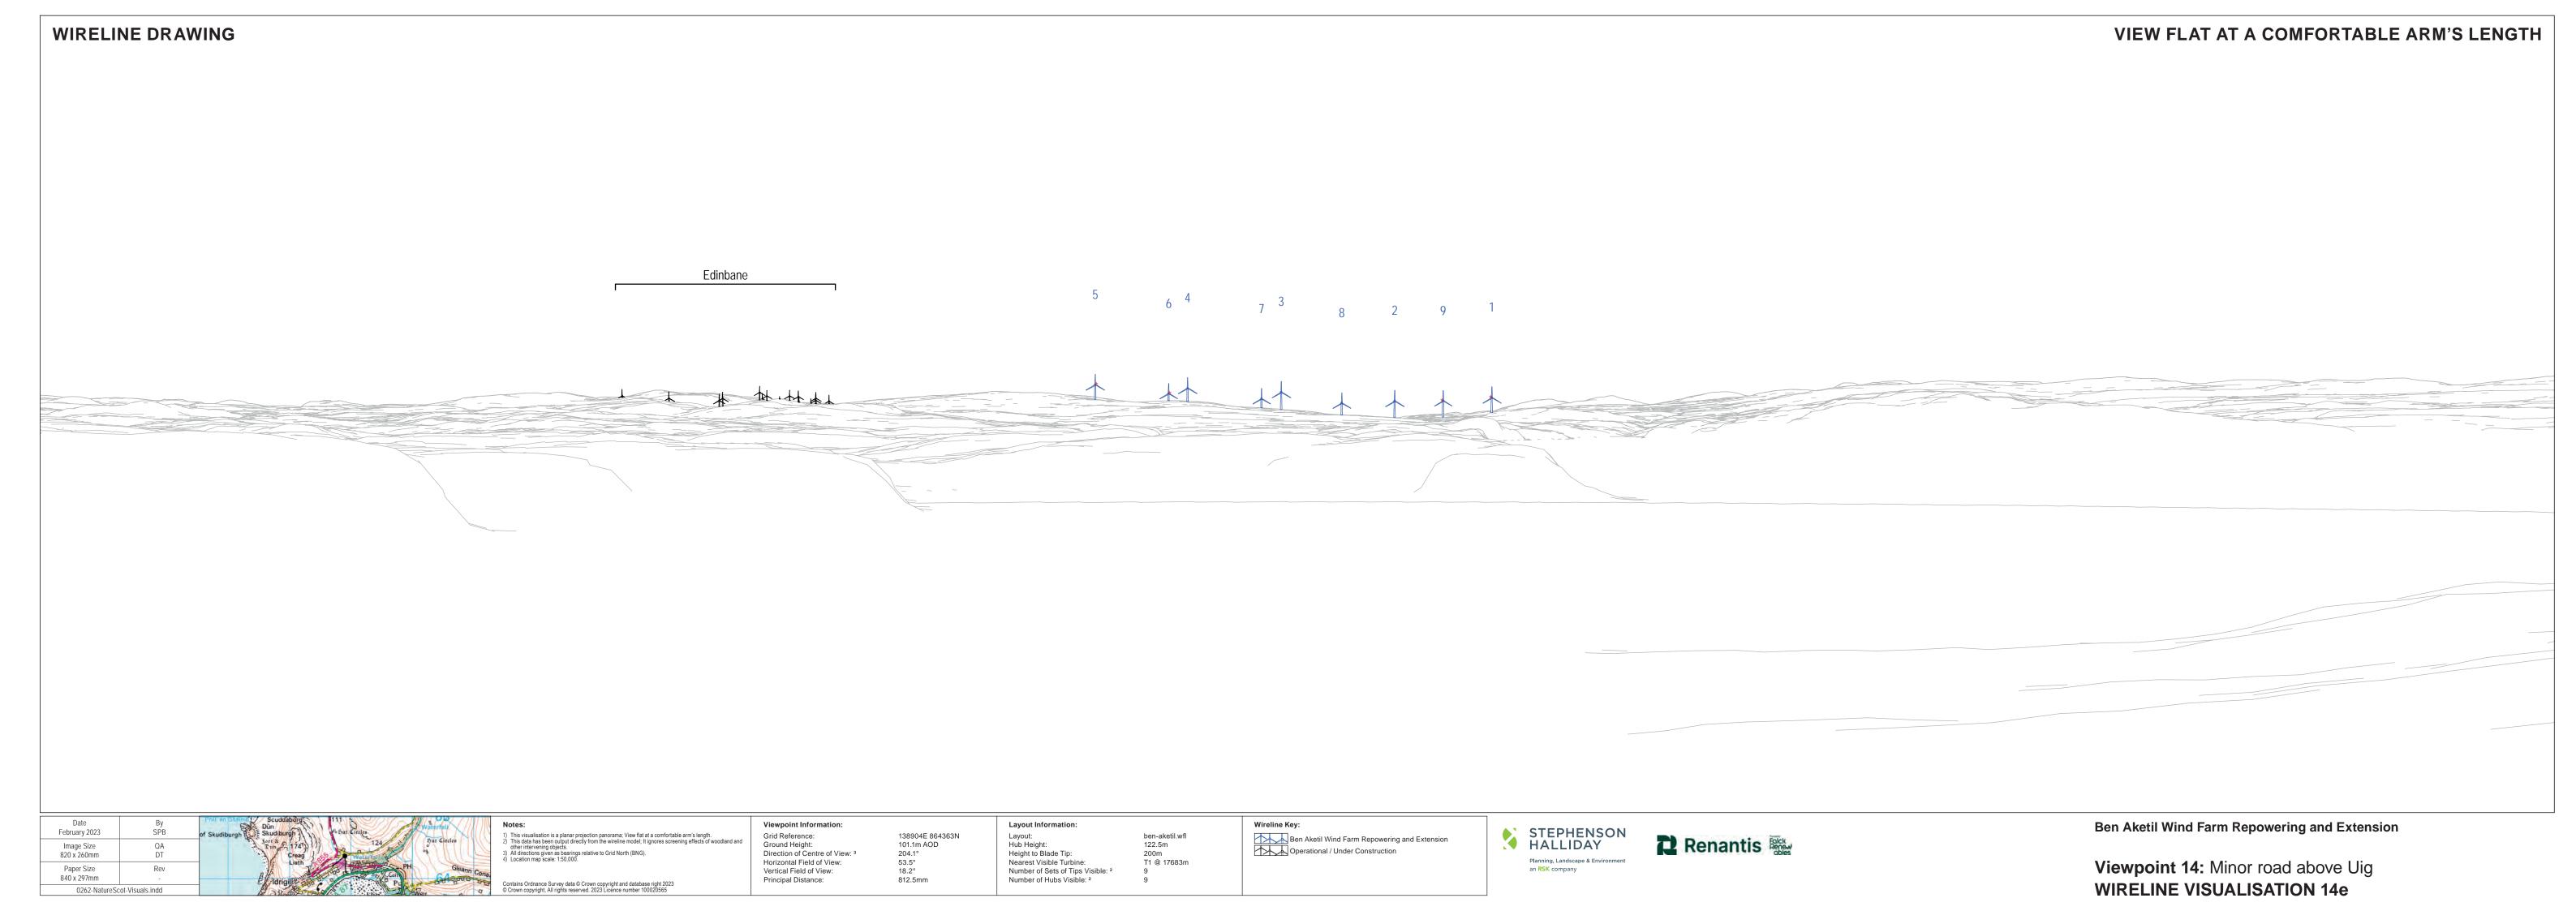

0262-NatureScot-Visuals.indd

Grid Reference:
Ground Height:
Direction of Centre of View:
Horizontal Field of View:
Vertical Field of View:
Principal Distance:

Viewpoint Information:

Photography Information:

Hub Height:
Height to Blade Tip:
Nearest Visible Turbine:
Number of Sets of Tips Visible: <sup>2</sup>
Number of Hubs Visible: <sup>2</sup>

ben-aketil.wfl 122.5m 200m T1 @ 17683m

Ben Aketil Wind Farm Repowering and Extension
Operational / Under Construction
Consented
Scoping (each proposal is coloured individually)

Ben Aketil Wind Farm Repowering and Extension

Viewpoint 14: Minor road above Uig **BASELINE VISUALISATION 14c** 