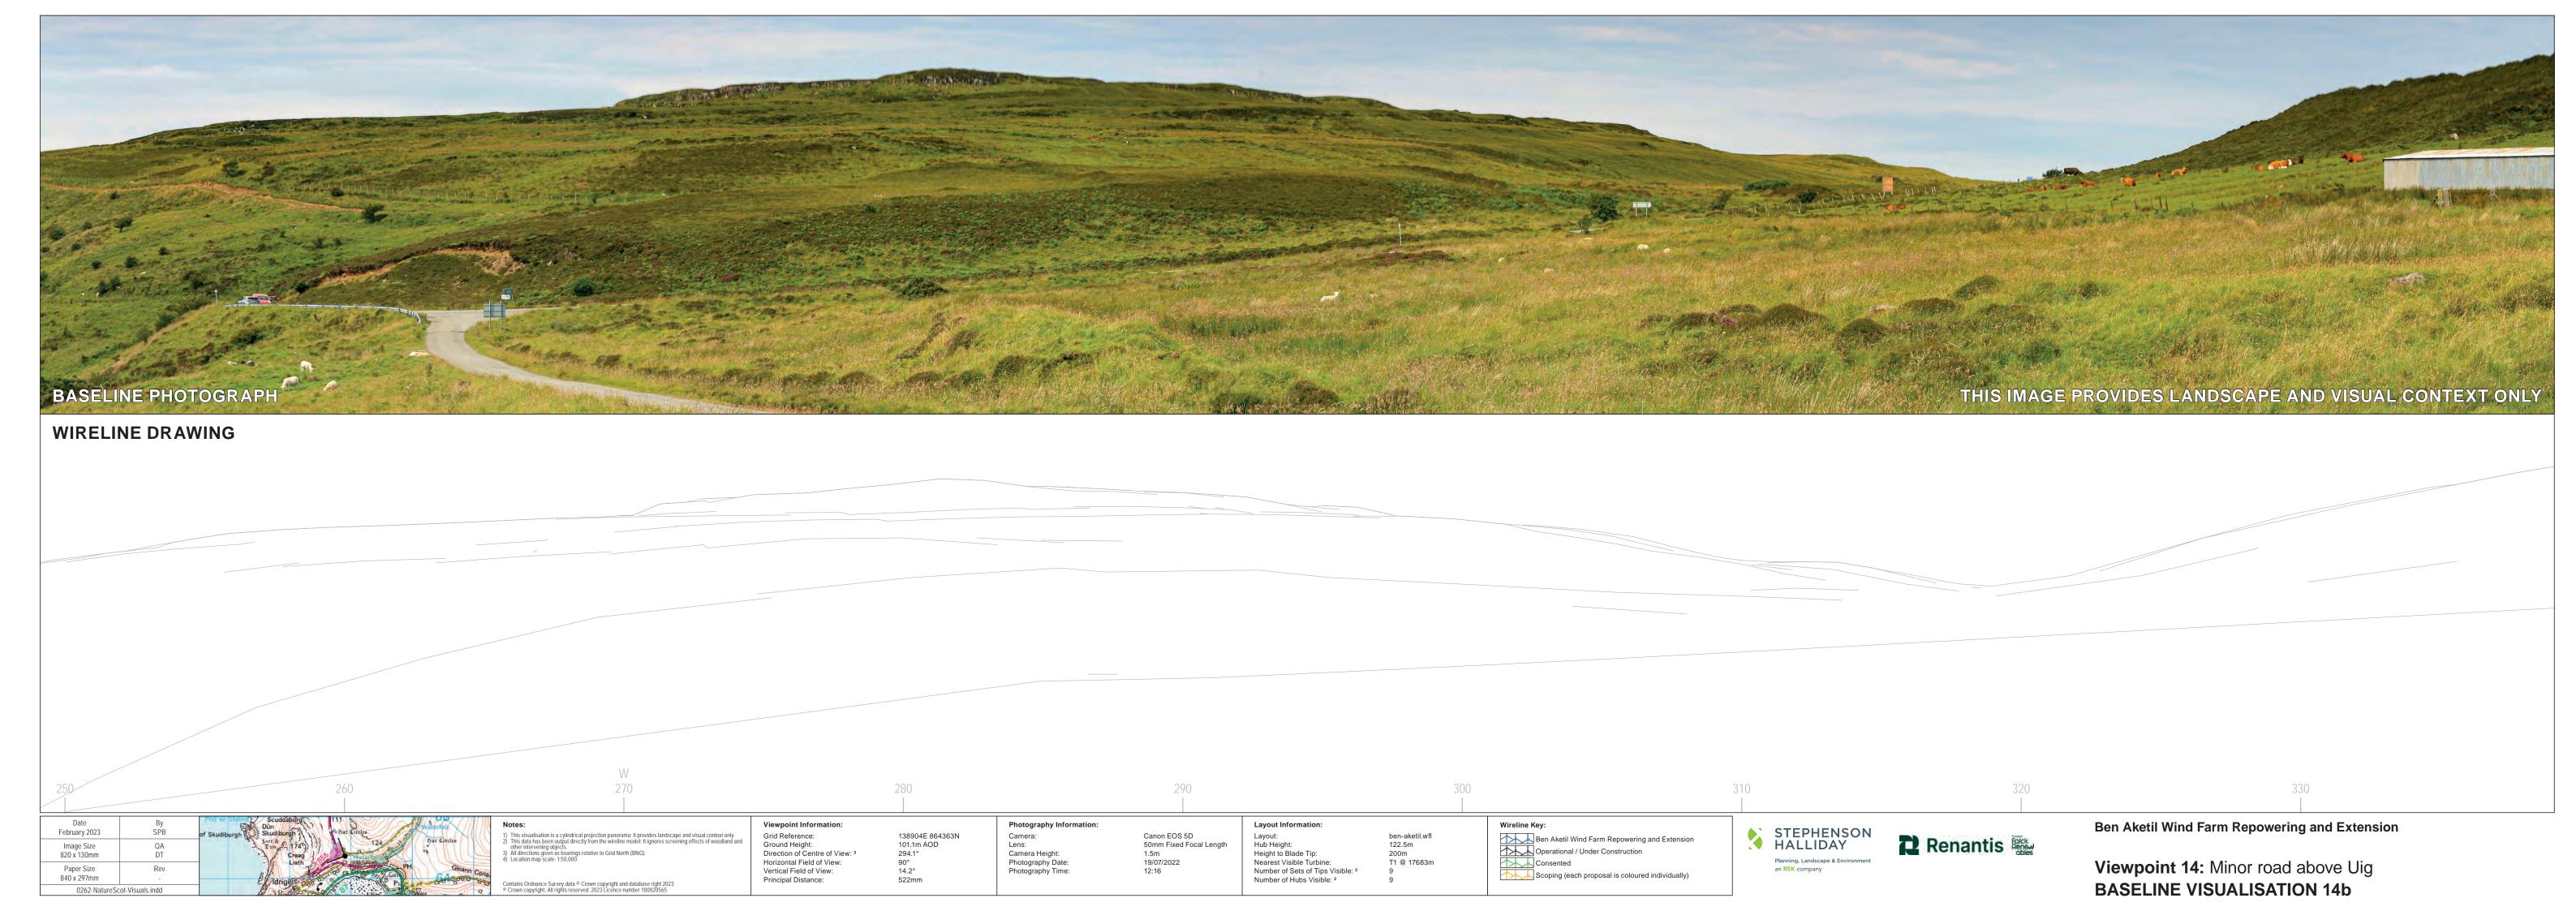

0262-NatureScot-Visuals.indd

Grid Reference:
Ground Height:
Direction of Centre of View:
Horizontal Field of View:
Vertical Field of View:
Principal Distance:

Viewpoint Information:

Photography Information:

Hub Height:
Height to Blade Tip:
Nearest Visible Turbine:
Number of Sets of Tips Visible: <sup>2</sup>
Number of Hubs Visible: <sup>2</sup>

ben-aketil.wfl 122.5m 200m T1 @ 17683m

Ben Aketil Wind Farm Repowering and Extension
Operational / Under Construction
Consented
Scoping (each proposal is coloured individually)