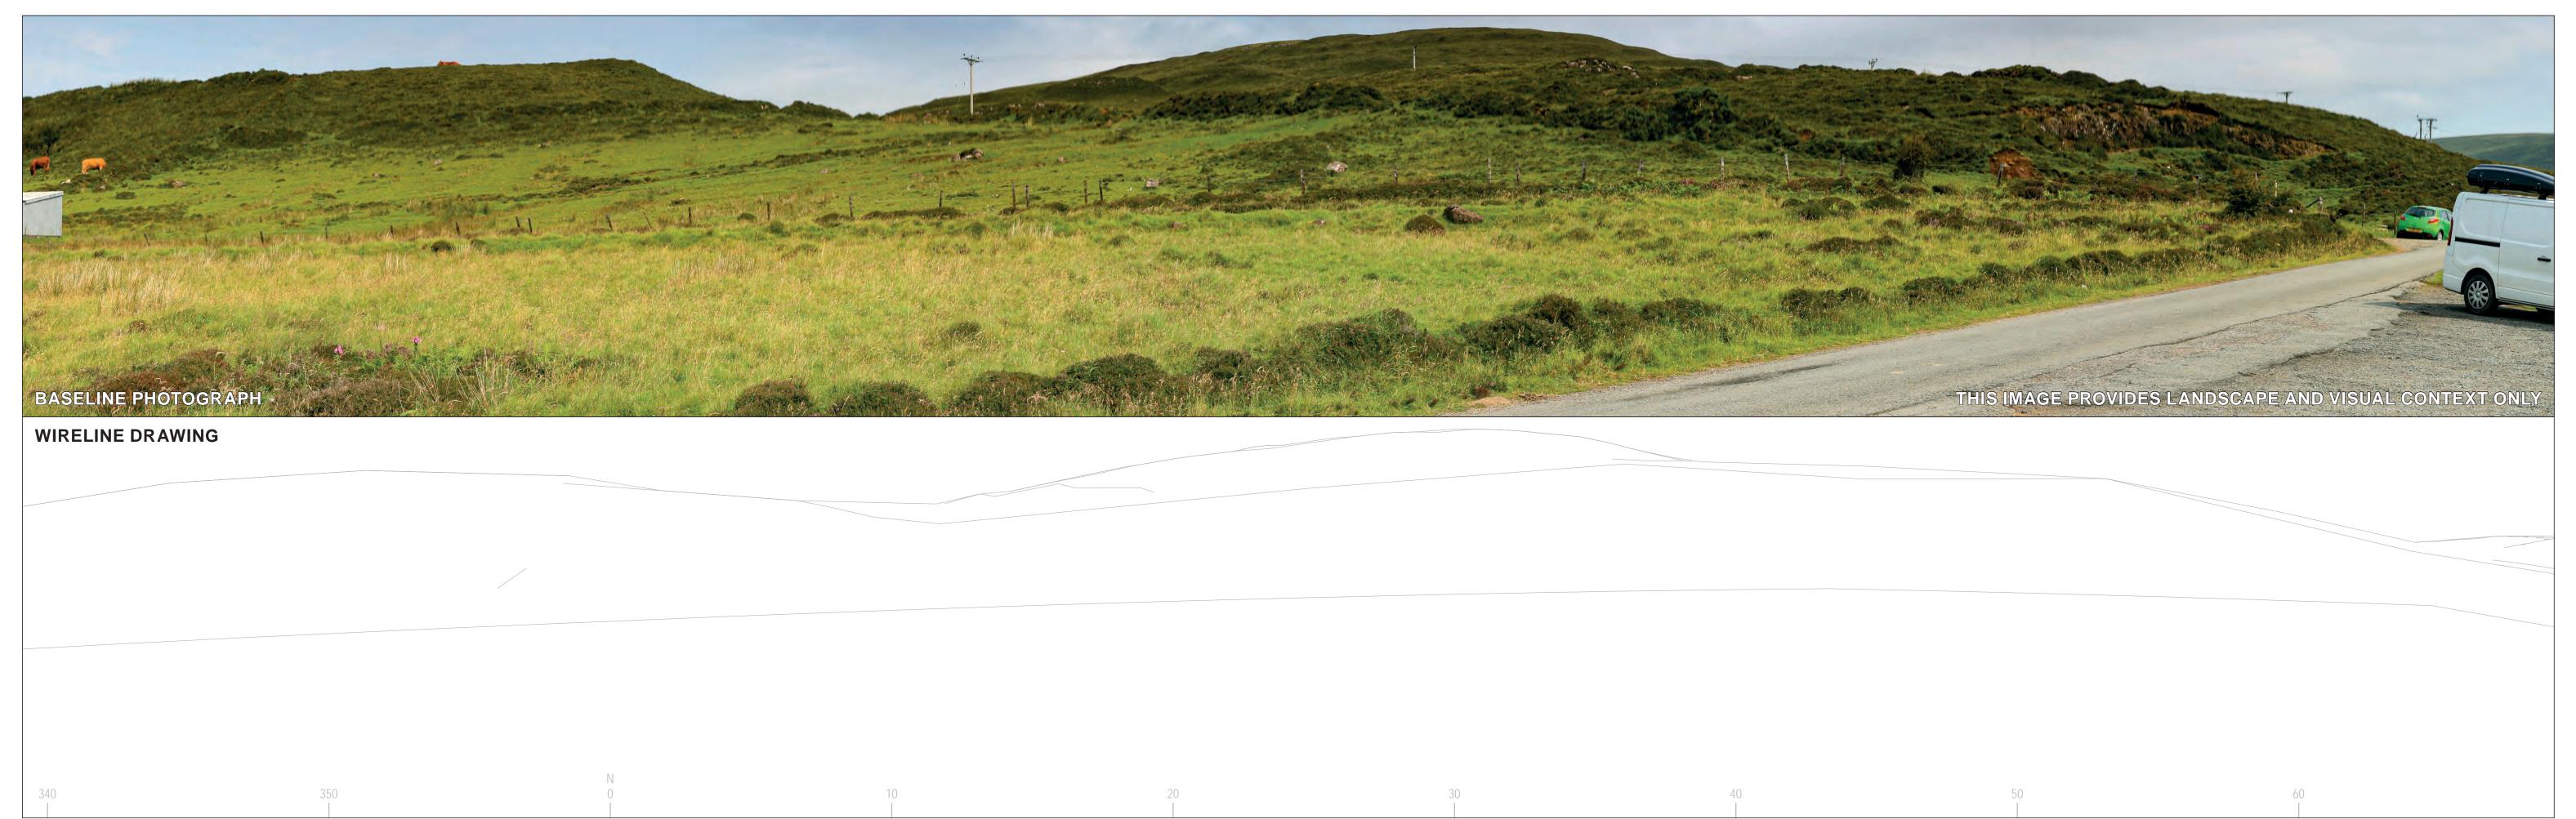

Ben Aketil Wind Farm Repowering and Extension

Viewpoint 14: Minor road above Uig **BASELINE VISUALISATION 14c** 