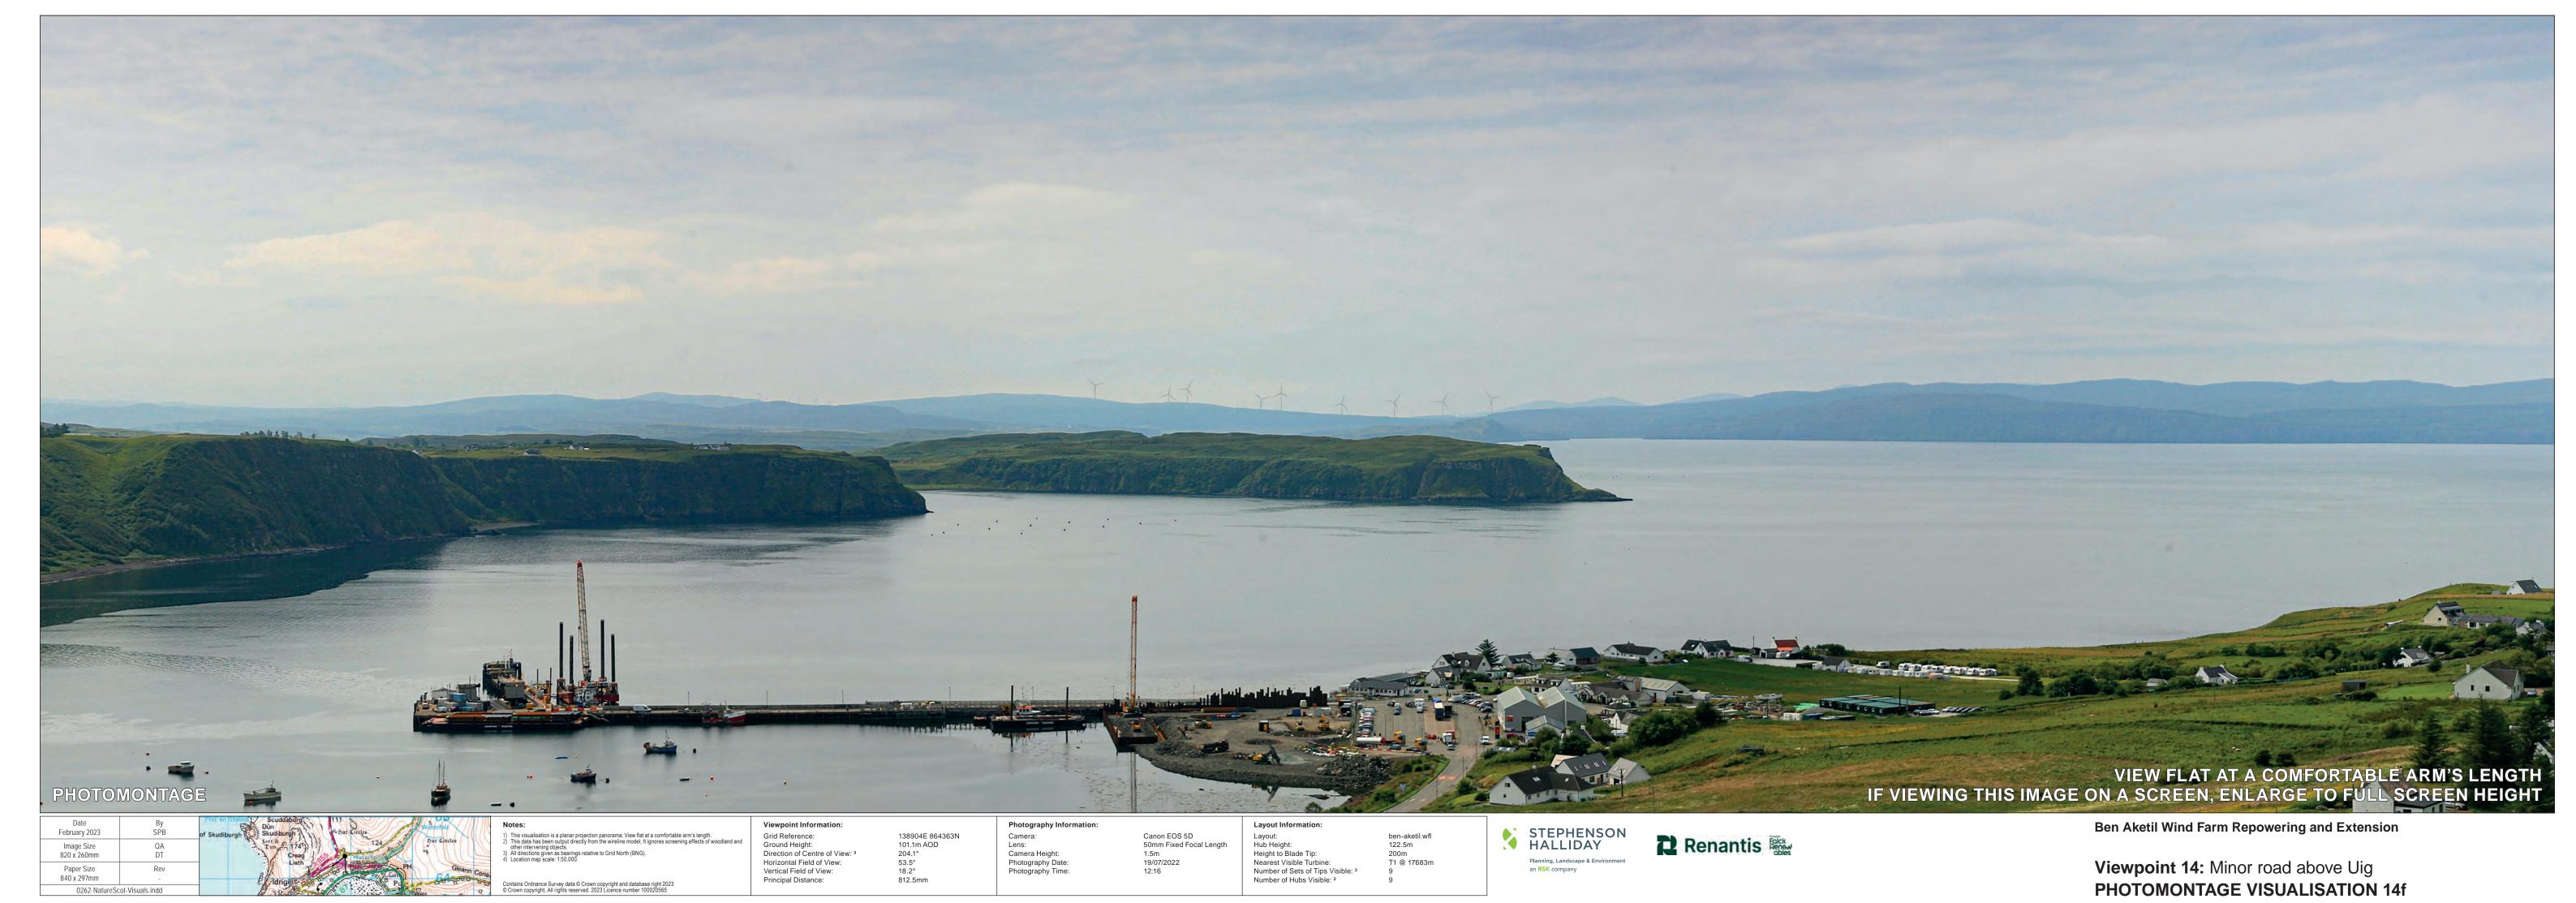

0262-NatureScot-Visuals.indd

Grid Reference:
Ground Height:
Direction of Centre of View:
Horizontal Field of View:
Vertical Field of View:
Principal Distance:

Viewpoint Information:

Photography Information:

Hub Height:
Height to Blade Tip:
Nearest Visible Turbine:
Number of Sets of Tips Visible: <sup>2</sup>
Number of Hubs Visible: <sup>2</sup>

ben-aketil.wfl 122.5m 200m T1 @ 17683m

Ben Aketil Wind Farm Repowering and Extension
Operational / Under Construction
Consented
Scoping (each proposal is coloured individually)

Ben Aketil Wind Farm Repowering and Extension

Viewpoint 14: Minor road above Uig **BASELINE VISUALISATION 14c** 