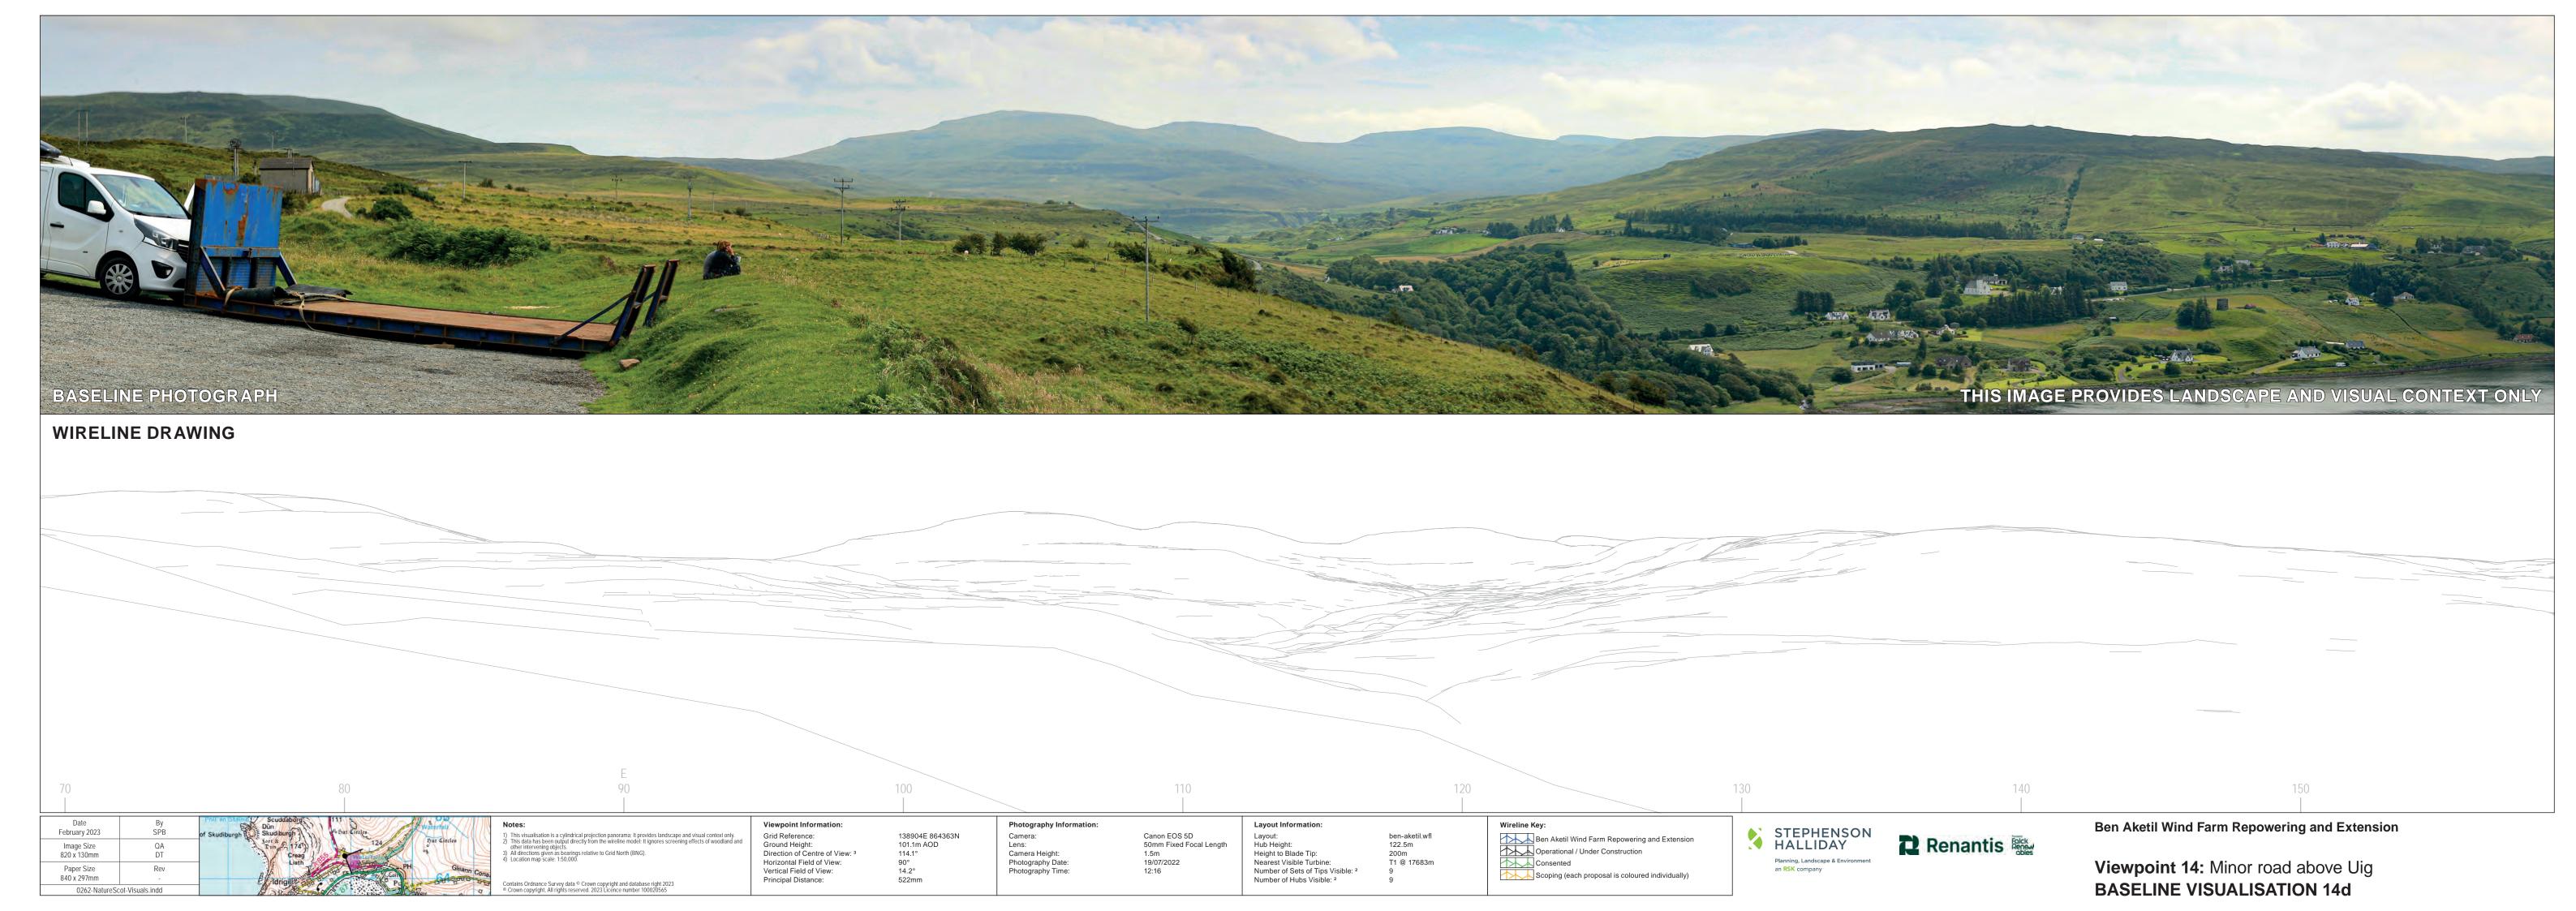

0262-NatureScot-Visuals.indd

Grid Reference:
Ground Height:
Direction of Centre of View:
Horizontal Field of View:
Vertical Field of View:
Principal Distance:

Viewpoint Information:

Photography Information:

Hub Height:
Height to Blade Tip:
Nearest Visible Turbine:
Number of Sets of Tips Visible: <sup>2</sup>
Number of Hubs Visible: <sup>2</sup>

ben-aketil.wfl 122.5m 200m T1 @ 17683m

Ben Aketil Wind Farm Repowering and Extension
Operational / Under Construction
Consented
Scoping (each proposal is coloured individually)

Ben Aketil Wind Farm Repowering and Extension

Viewpoint 14: Minor road above Uig **BASELINE VISUALISATION 14c** 