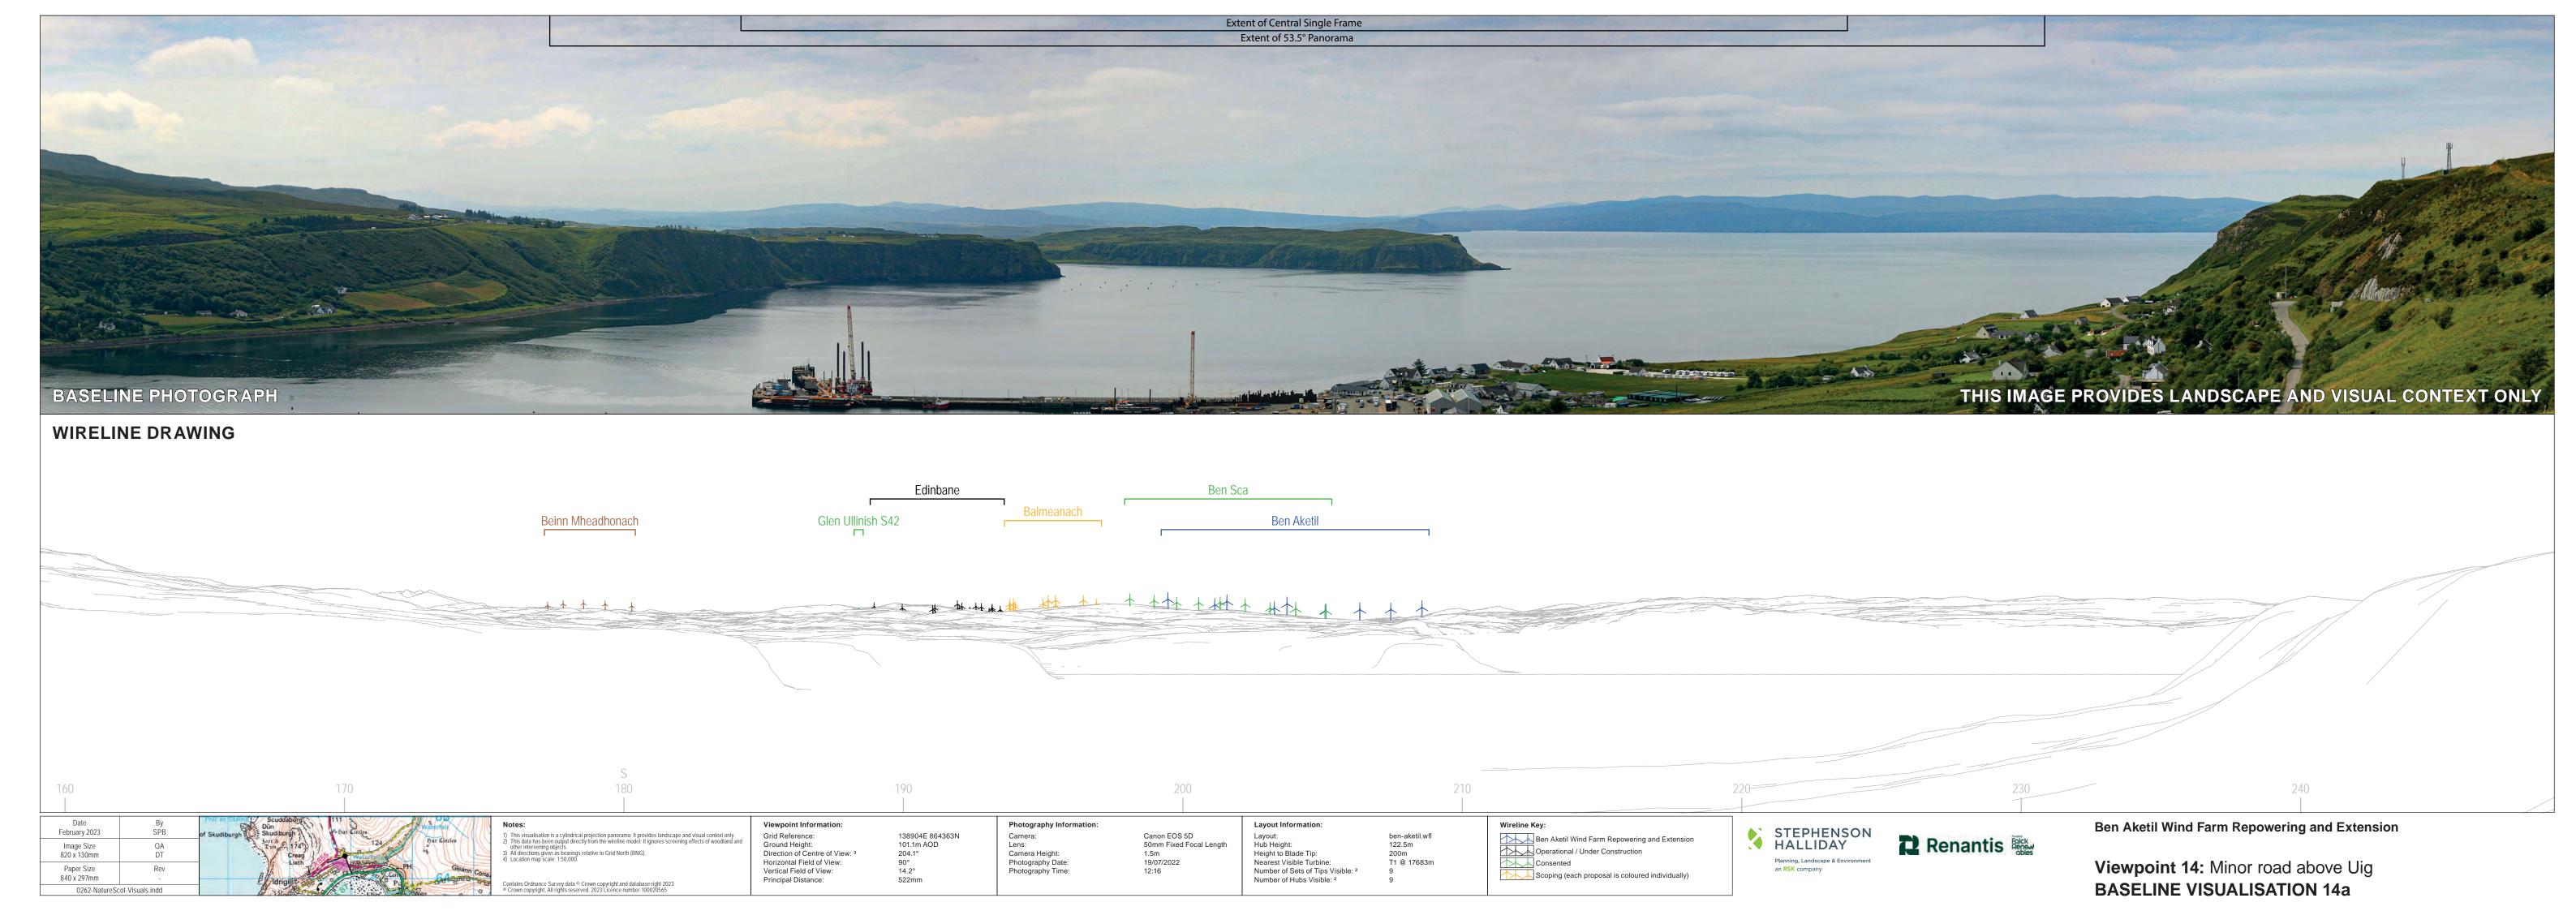

0262-NatureScot-Visuals.indd

Grid Reference:
Ground Height:
Direction of Centre of View:
Horizontal Field of View:
Vertical Field of View:
Principal Distance:

Viewpoint Information:

Photography Information:

Hub Height:
Height to Blade Tip:
Nearest Visible Turbine:
Number of Sets of Tips Visible: <sup>2</sup>
Number of Hubs Visible: <sup>2</sup>

ben-aketil.wfl 122.5m 200m T1 @ 17683m

Ben Aketil Wind Farm Repowering and Extension
Operational / Under Construction
Consented
Scoping (each proposal is coloured individually)