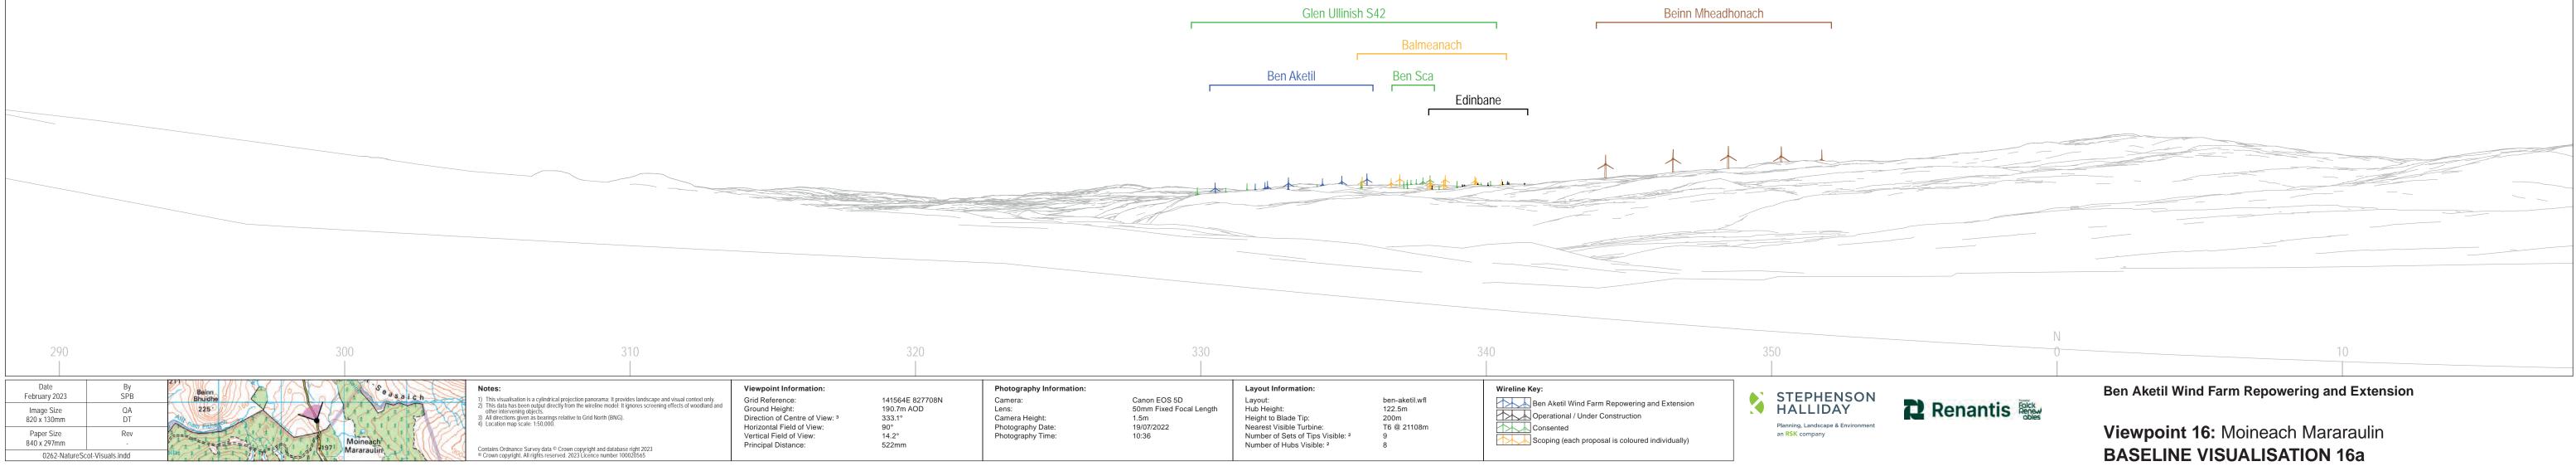

## Viewpoint Information

| irid Reference:               |
|-------------------------------|
| round Height:                 |
| irection of Centre of View: 3 |
| orizontal Field of View:      |
| ertical Field of View:        |
| rincipal Distance:            |
|                               |

141564E 827708N 190.7m AOD 333.1° 53.5° 18.2° 812.5mm

# Photography Information: Camera: Lens: Camera Height: Photography Date: Photography Time:

Canon EOS 5D 50mm Fixed Focal Length 1.5m 19/07/2022 10:36

### Layout Information:

Layout: Hub Height: Height to Blade Tip: Nearest Visible Turbine: Number of Sets of Tips Visible: <sup>2</sup> Number of Hubs Visible: <sup>2</sup> ben-aketil.wfl 122.5m 200m T6 @ 21108m