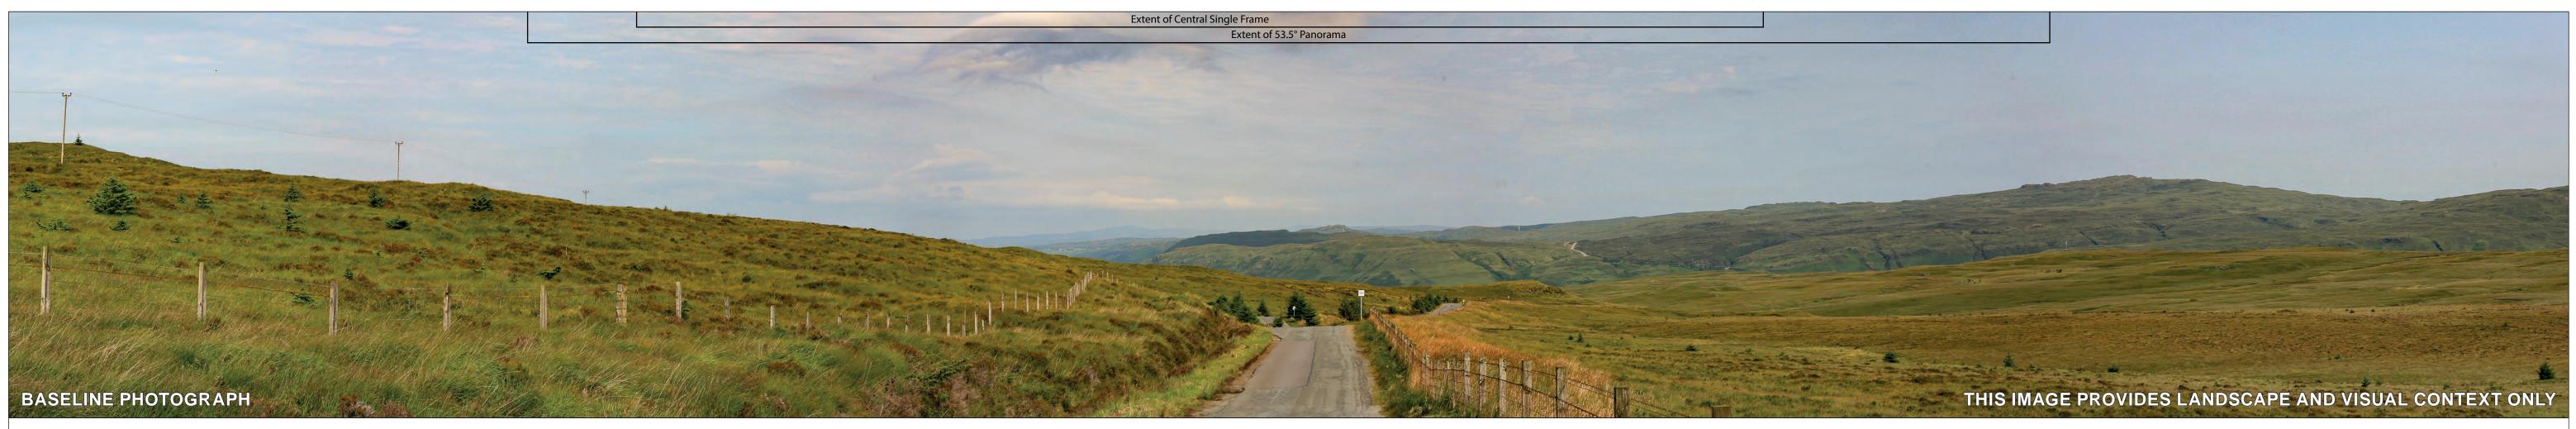

## Viewpoint Information

| irid Reference:               |
|-------------------------------|
| round Height:                 |
| irection of Centre of View: 3 |
| orizontal Field of View:      |
| ertical Field of View:        |
| rincipal Distance:            |
|                               |

141564E 827708N 190.7m AOD 333.1° 53.5° 18.2° 812.5mm

# Photography Information: Camera: Lens: Camera Height: Photography Date: Photography Time:

Canon EOS 5D 50mm Fixed Focal Length 1.5m 19/07/2022 10:36

### Layout Information:

Layout: Hub Height: Height to Blade Tip: Nearest Visible Turbine: Number of Sets of Tips Visible: <sup>2</sup> Number of Hubs Visible: <sup>2</sup> ben-aketil.wfl 122.5m 200m T6 @ 21108m