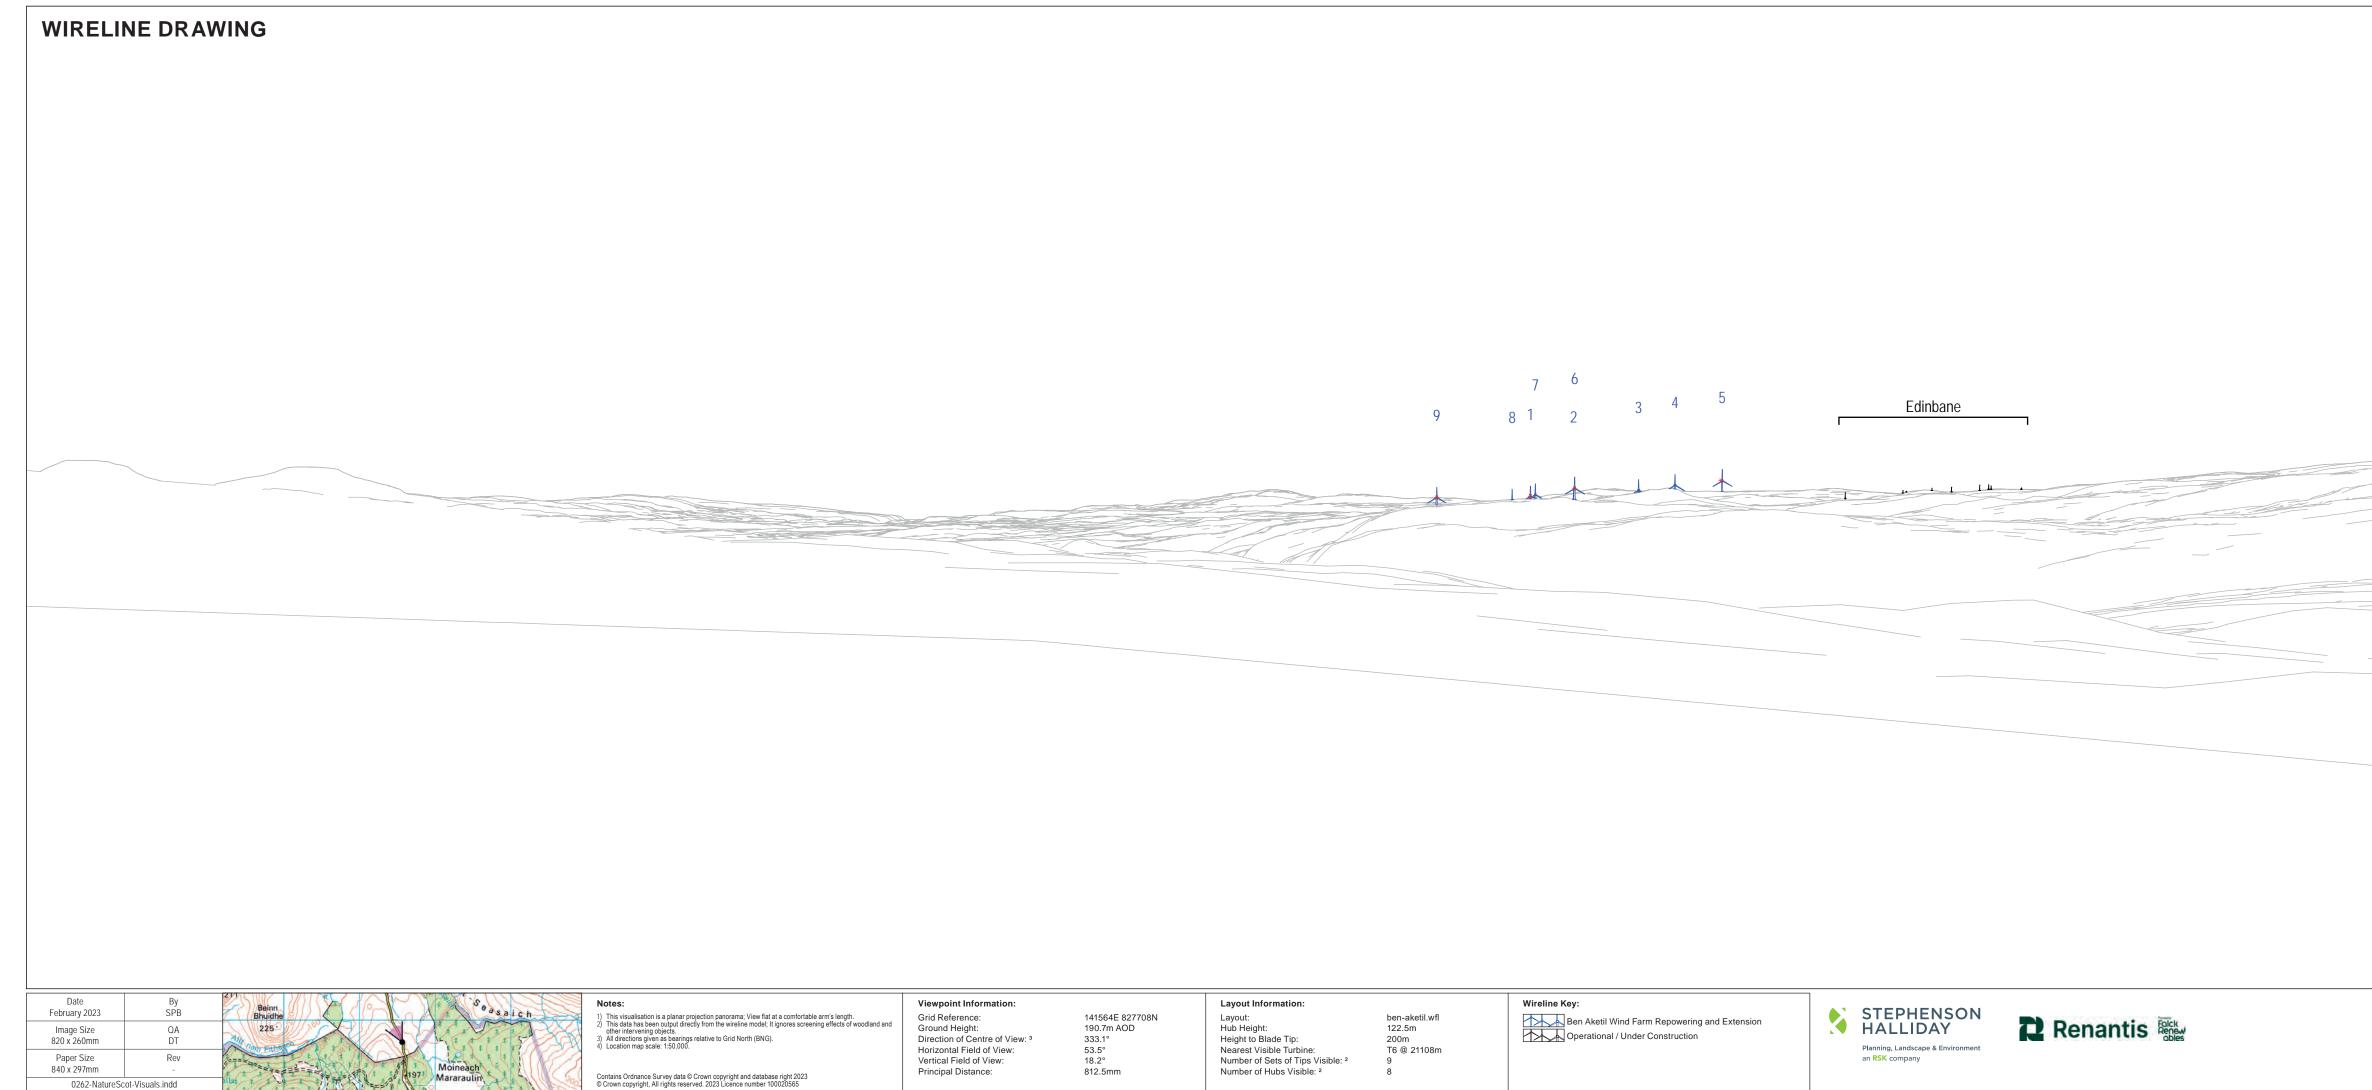

# VIEW FLAT AT A COMFORTABLE ARM'S LENGTH

Ben Aketil Wind Farm Repowering and Extension

Viewpoint 16: Moineach Mararaulin WIRELINE VISUALISATION 16e

| Date<br>February 2023        | By<br>SPB | Bainn<br>Bhuidhe                                                                                                                                                                                                                                                                                                                                                                                                                                                                                                                                                                                                                                                                                                                                                                                                                                                                                                                                                                                                                                                                                                                                                                                                                                                                                                                                                                                                                                                                                                                                                                                                                                                                                                                                                                                                                                                                                                                                                                                                                                                                                                               |
|------------------------------|-----------|--------------------------------------------------------------------------------------------------------------------------------------------------------------------------------------------------------------------------------------------------------------------------------------------------------------------------------------------------------------------------------------------------------------------------------------------------------------------------------------------------------------------------------------------------------------------------------------------------------------------------------------------------------------------------------------------------------------------------------------------------------------------------------------------------------------------------------------------------------------------------------------------------------------------------------------------------------------------------------------------------------------------------------------------------------------------------------------------------------------------------------------------------------------------------------------------------------------------------------------------------------------------------------------------------------------------------------------------------------------------------------------------------------------------------------------------------------------------------------------------------------------------------------------------------------------------------------------------------------------------------------------------------------------------------------------------------------------------------------------------------------------------------------------------------------------------------------------------------------------------------------------------------------------------------------------------------------------------------------------------------------------------------------------------------------------------------------------------------------------------------------|
| Image Size<br>820 x 260mm    | QA<br>DT  | 225                                                                                                                                                                                                                                                                                                                                                                                                                                                                                                                                                                                                                                                                                                                                                                                                                                                                                                                                                                                                                                                                                                                                                                                                                                                                                                                                                                                                                                                                                                                                                                                                                                                                                                                                                                                                                                                                                                                                                                                                                                                                                                                            |
| Paper Size<br>840 x 297mm    | Rev<br>-  | Moineach                                                                                                                                                                                                                                                                                                                                                                                                                                                                                                                                                                                                                                                                                                                                                                                                                                                                                                                                                                                                                                                                                                                                                                                                                                                                                                                                                                                                                                                                                                                                                                                                                                                                                                                                                                                                                                                                                                                                                                                                                                                                                                                       |
| 0262-NatureScot-Visuals.indd |           | aller a state of the state of t |

### Notes:

This visualisation is a planar projection panorama; View flat at a comfortable arm's length.
This data has been output directly from the wireline model; It ignores screening effects of woodland and other intervening objects.
All directions given as bearings relative to Grid North (BNG).
Location map scale: 1:50,000.

## Viewpoint Information

| irid Reference:               |
|-------------------------------|
| round Height:                 |
| irection of Centre of View: 3 |
| orizontal Field of View:      |
| ertical Field of View:        |
| rincipal Distance:            |
|                               |

141564E 827708N 190.7m AOD 333.1° 53.5° 18.2° 812.5mm

# Photography Information: Camera: Lens: Camera Height: Photography Date: Photography Time:

Canon EOS 5D 50mm Fixed Focal Length 1.5m 19/07/2022 10:36

### Layout Information:

Layout: Hub Height: Height to Blade Tip: Nearest Visible Turbine: Number of Sets of Tips Visible: <sup>2</sup> Number of Hubs Visible: <sup>2</sup> ben-aketil.wfl 122.5m 200m T6 @ 21108m