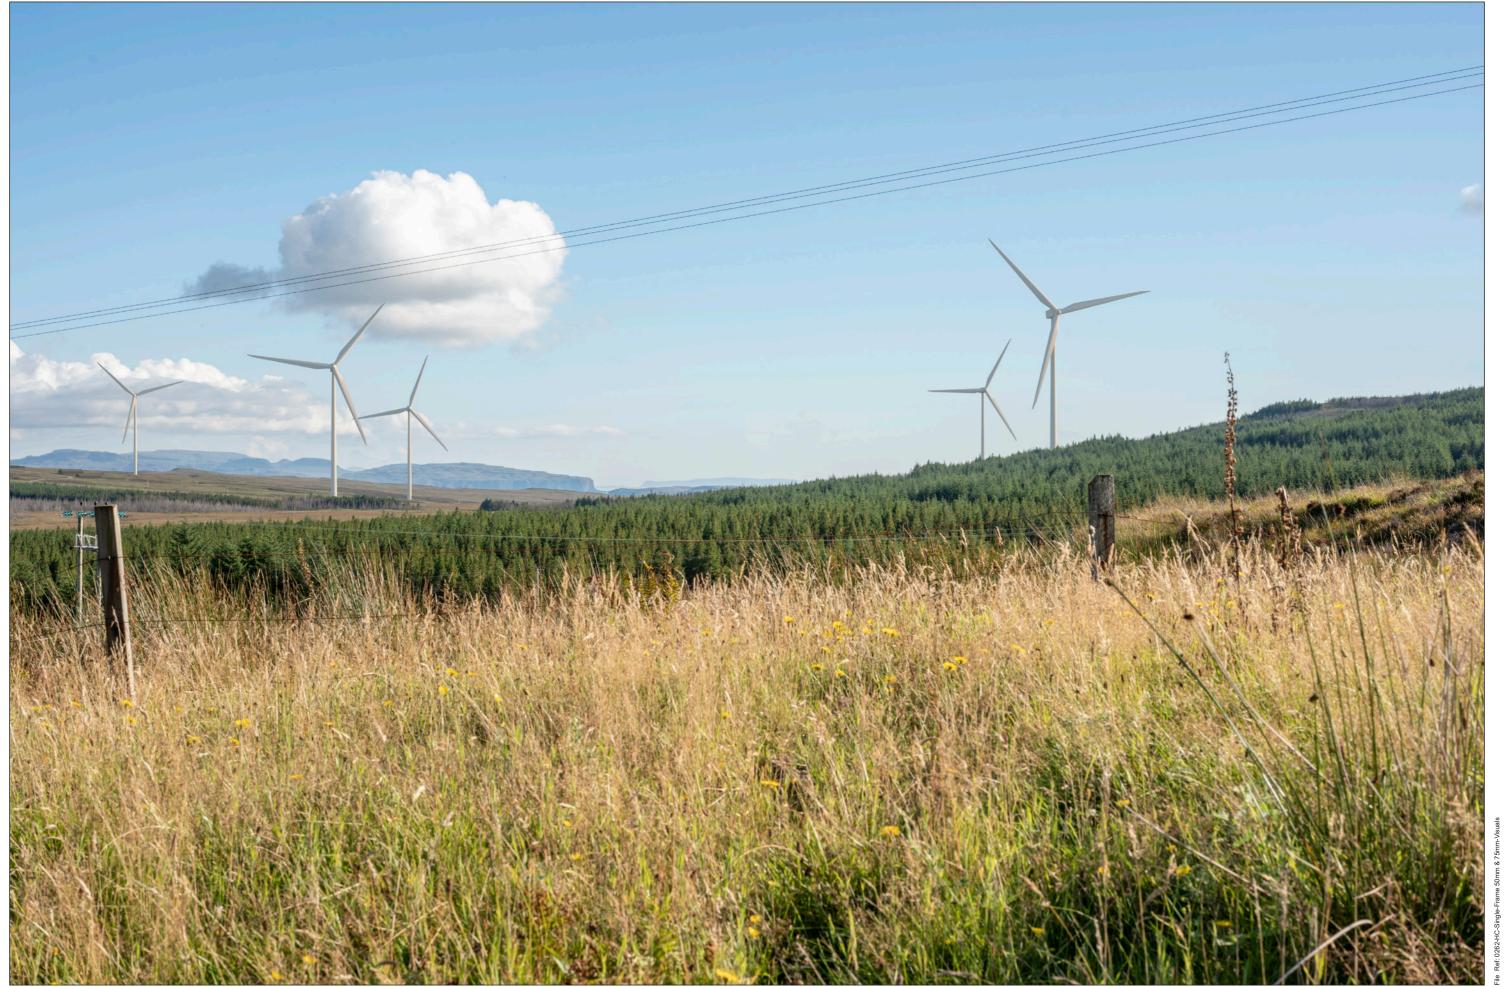

## Viewpoint 1: A850 north of site

Grid Ref: 130864, 850426 Distance to nearest visible turbines: 1648m AOD: 113.2m

This viewpoint is located on a layover on the southern edge of the A850, 5.4 miles east of the A836 in Dunvegan on a forested section of the road. The layover is bound by a traffic barrier with electrical boxes at the western end beneath a telegraph pole. There is parking for several cars.

Viewpoint 1: A850 north of site

Planar Projection

Distance to nearest turbine: 1.65 km

Camera: Nikon z6 2 - Full Frame

Focal length: 50 mm

Camera Height: 1.5 m

D-4- 00/0/

Time: 17:3

Viewpoint 1: A850 north of site