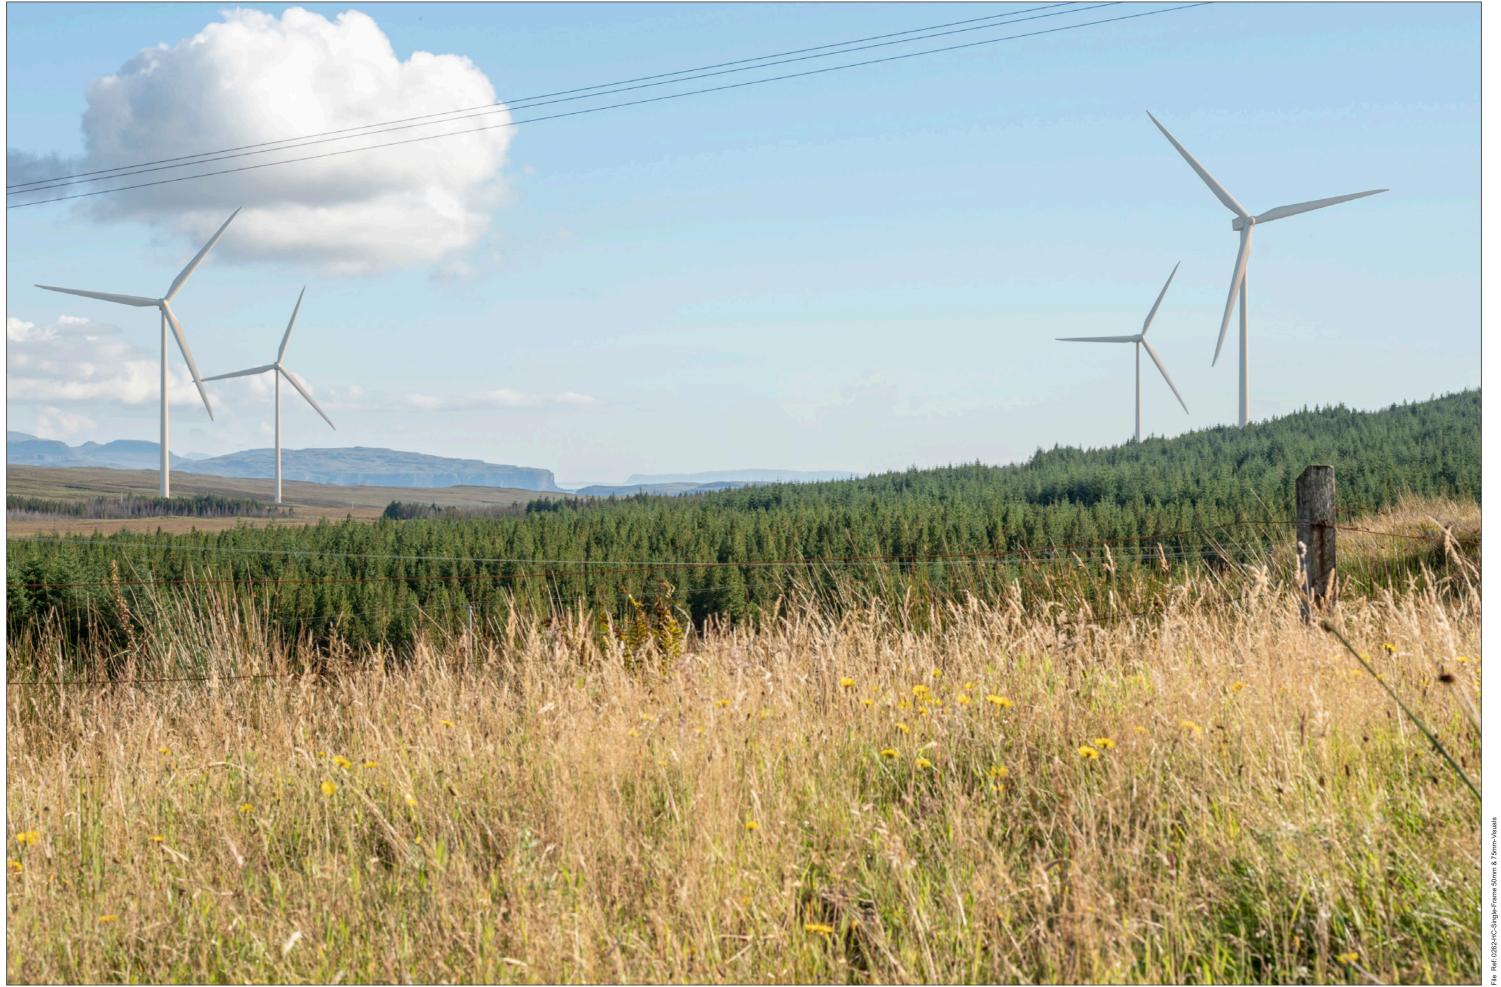

## Viewpoint 1: A850 north of site

Grid Ref: 130864, 850426 Distance to nearest visible turbines: 1648m AOD: 113.2m

This viewpoint is located on a layover on the southern edge of the A850, 5.4 miles east of the A836 in Dunvegan on a forested section of the road. The layover is bound by a traffic barrier with electrical boxes at the western end beneath a telegraph pole. There is parking for several cars.

Viewpoint 1: A850 north of site

Planar Projection

Distance to nearest turbine: 1.65 km

Camera: Nikon z6 2 - Full Frame

Focal length: 50 mm

Camera Height: 1.5 m

D-4- 00/0/

Time: 17:3

Viewpoint 1: A850 north of site