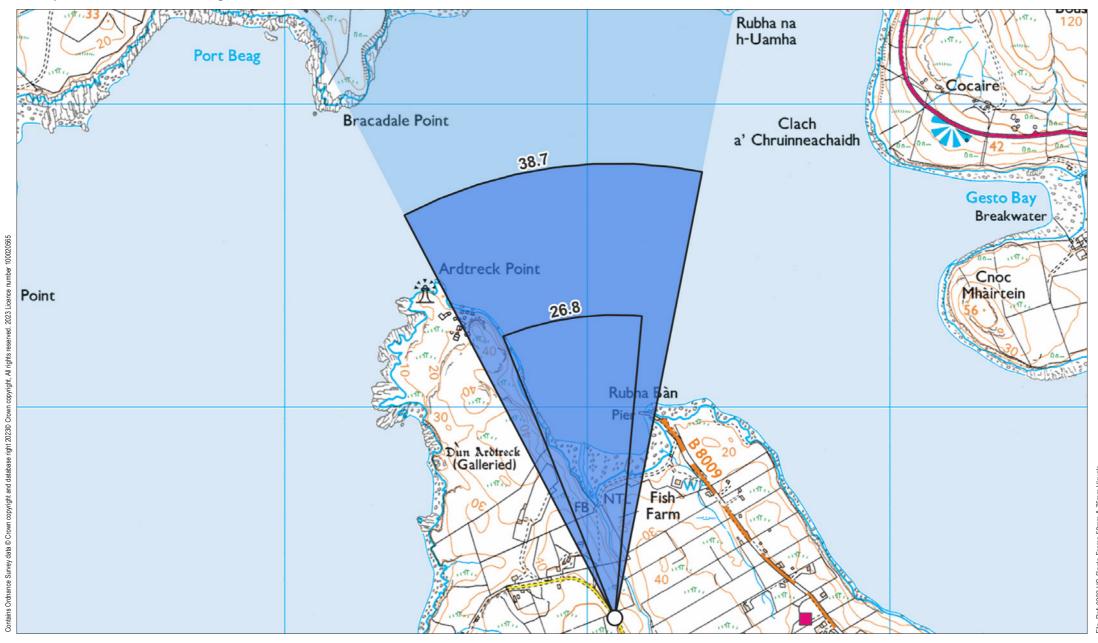

## Viewpoint 11: Ardtreck, Minginish

Grid Ref: 134091, 835305 Distance to nearest visible turbines: 11415m AOD: 45.8m

This viewpoint is located on a grass verge on the north-eastern side of an unclassified road which runs parallel to the south of the B8009, uphill from Ardtreck Burn. The area is surrounded by open ground downhill to the northeast, and roadside shrub to the southwest. There is space for one car to pull in at the viewpoint.