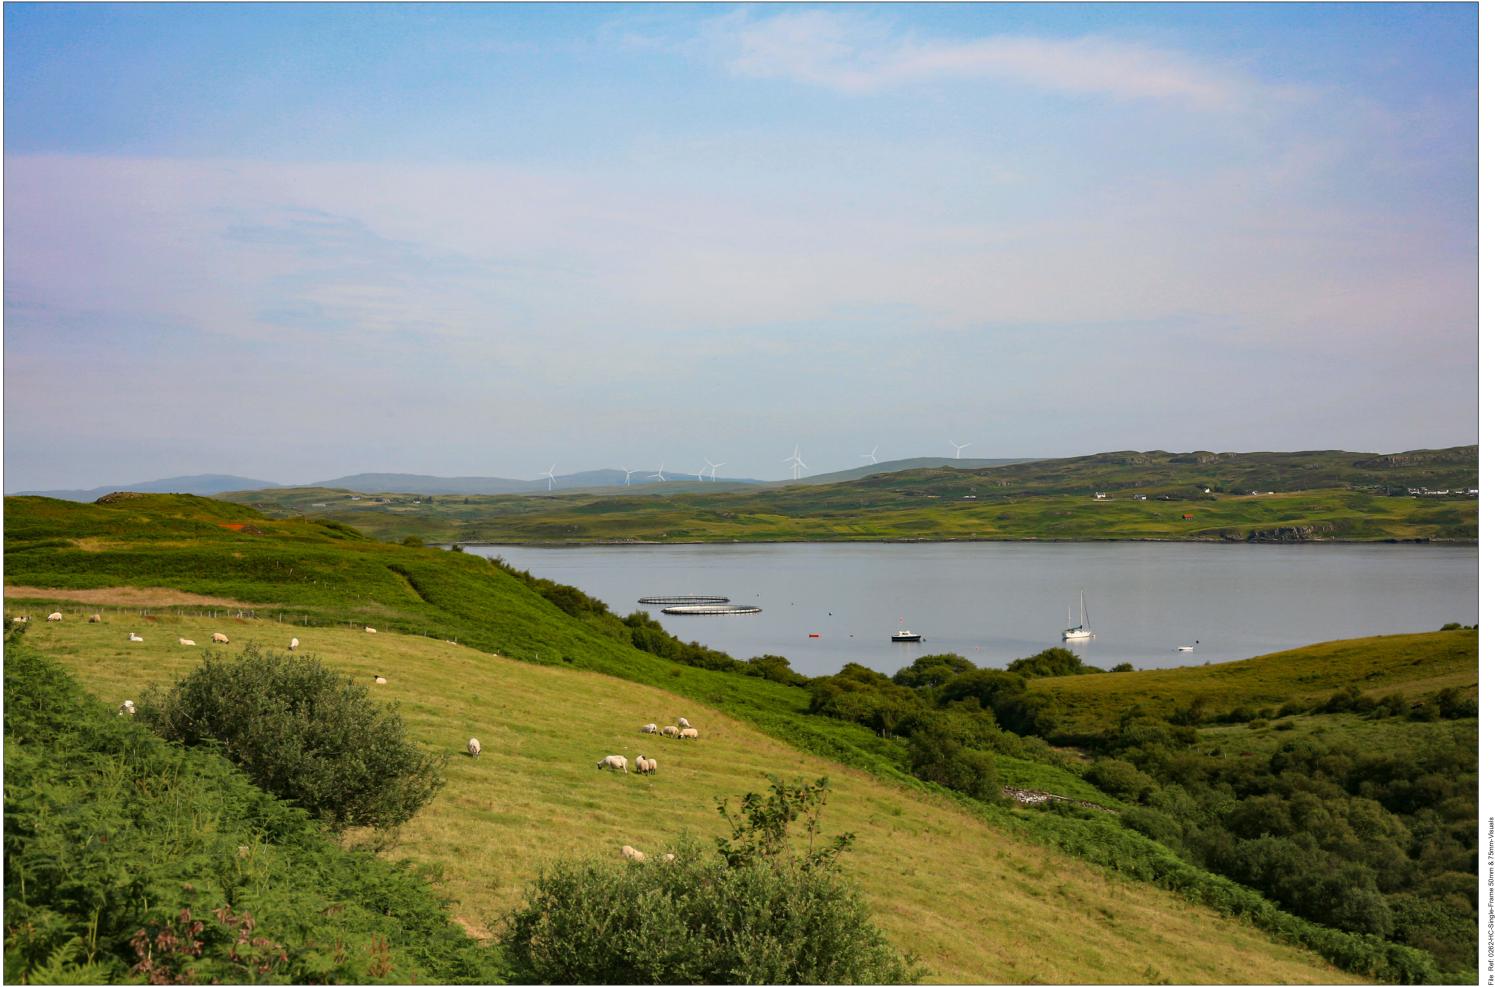

Viewpoint 11: Ardtreck, Minginish

Planar Projection

Distance to nearest turbine: 11.42 km

Camera: Canon EOS 5D - Full Frame

Focal length: 50 mm

Camera Height: 1.5 m

Date: 19/07/2022

Time: 09