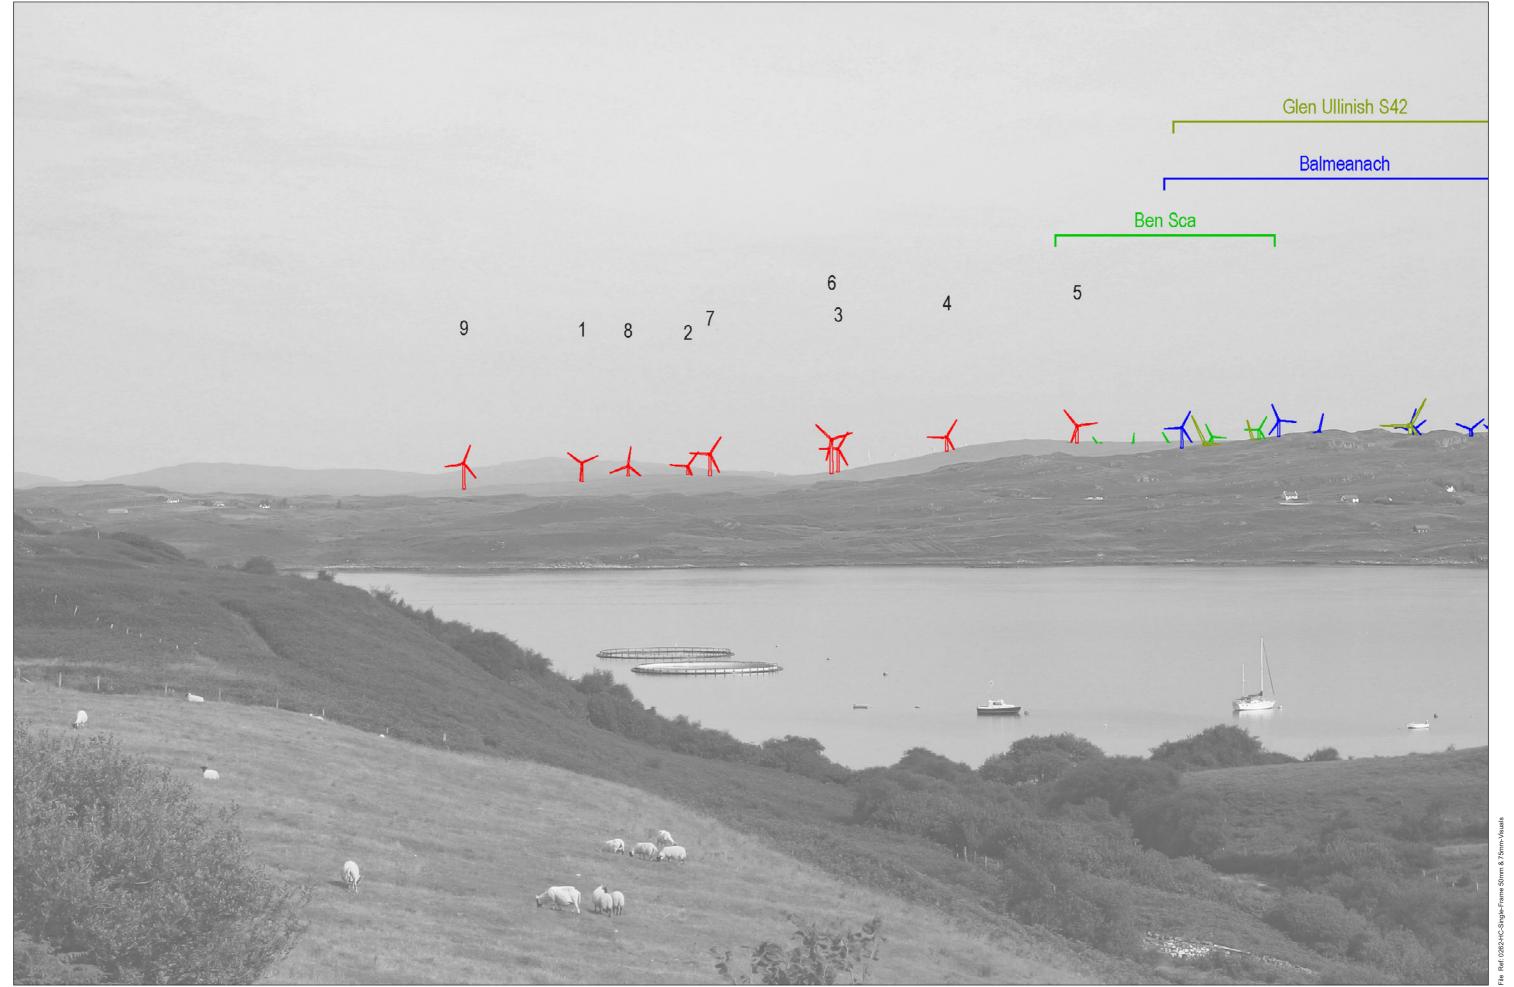

Viewpoint 11: Ardtreck, Minginish

Planar Projection

Distance to nearest turbine: 11.42 km

Camera: Canon EOS 5D - Full Frame

al length: 75 mm

D. I. 40/07/00

Time: 09:5