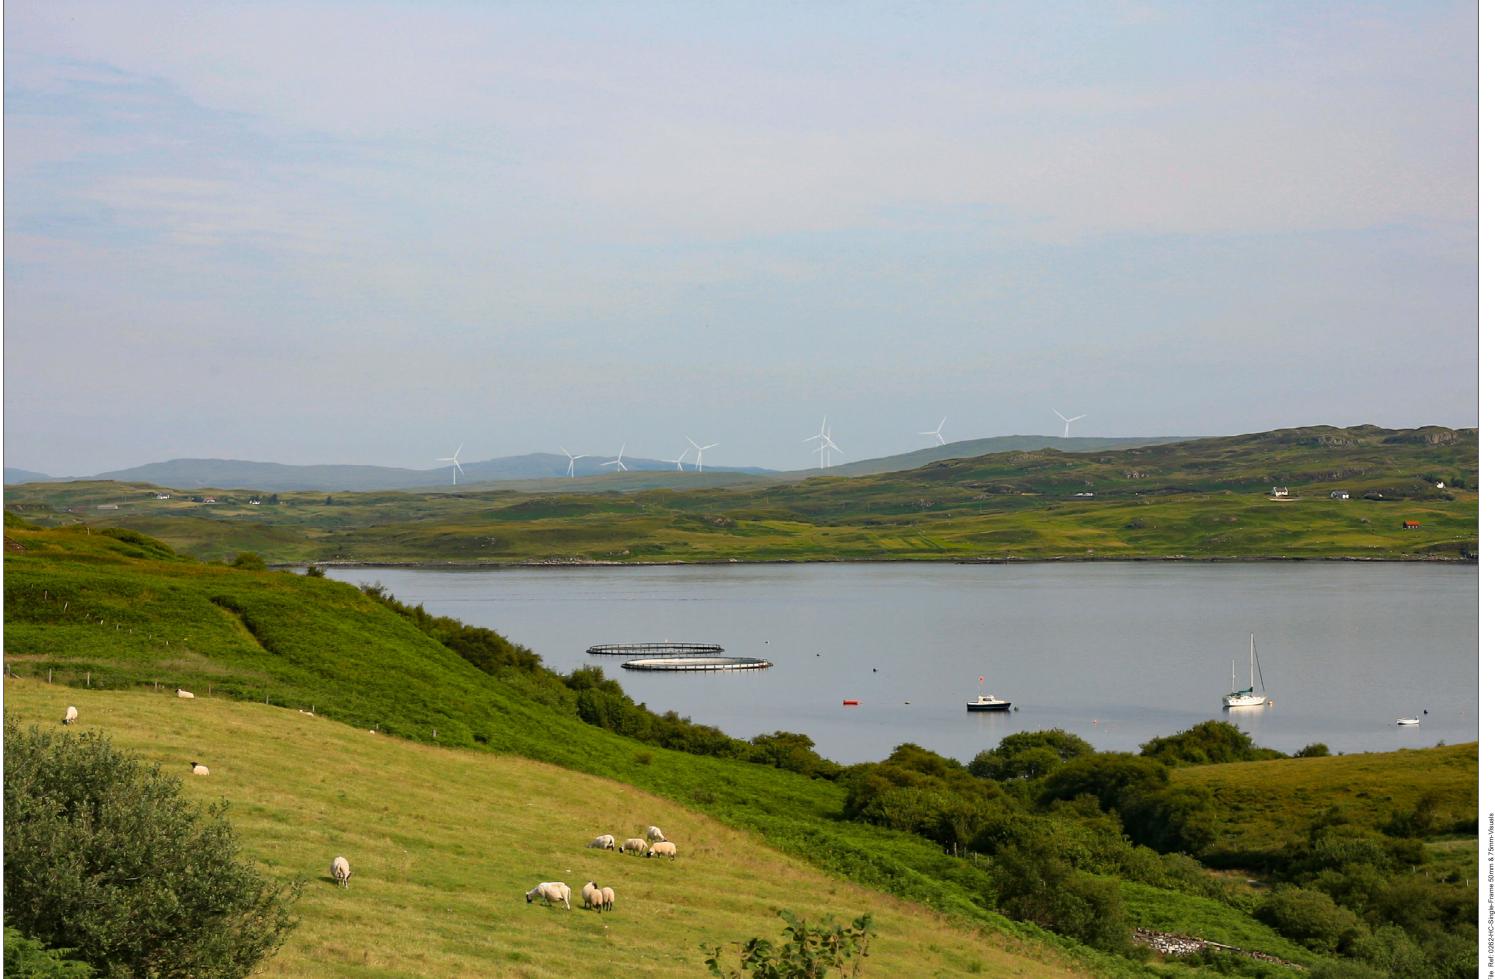

Viewpoint 11: Ardtreck, Minginish

Planar Projection

Distance to nearest turbine: 11.42 km

Camera: Canon EOS 5D - Full Frame

al length: 75 mm

D. I. 40/07/00

Time: 09:5