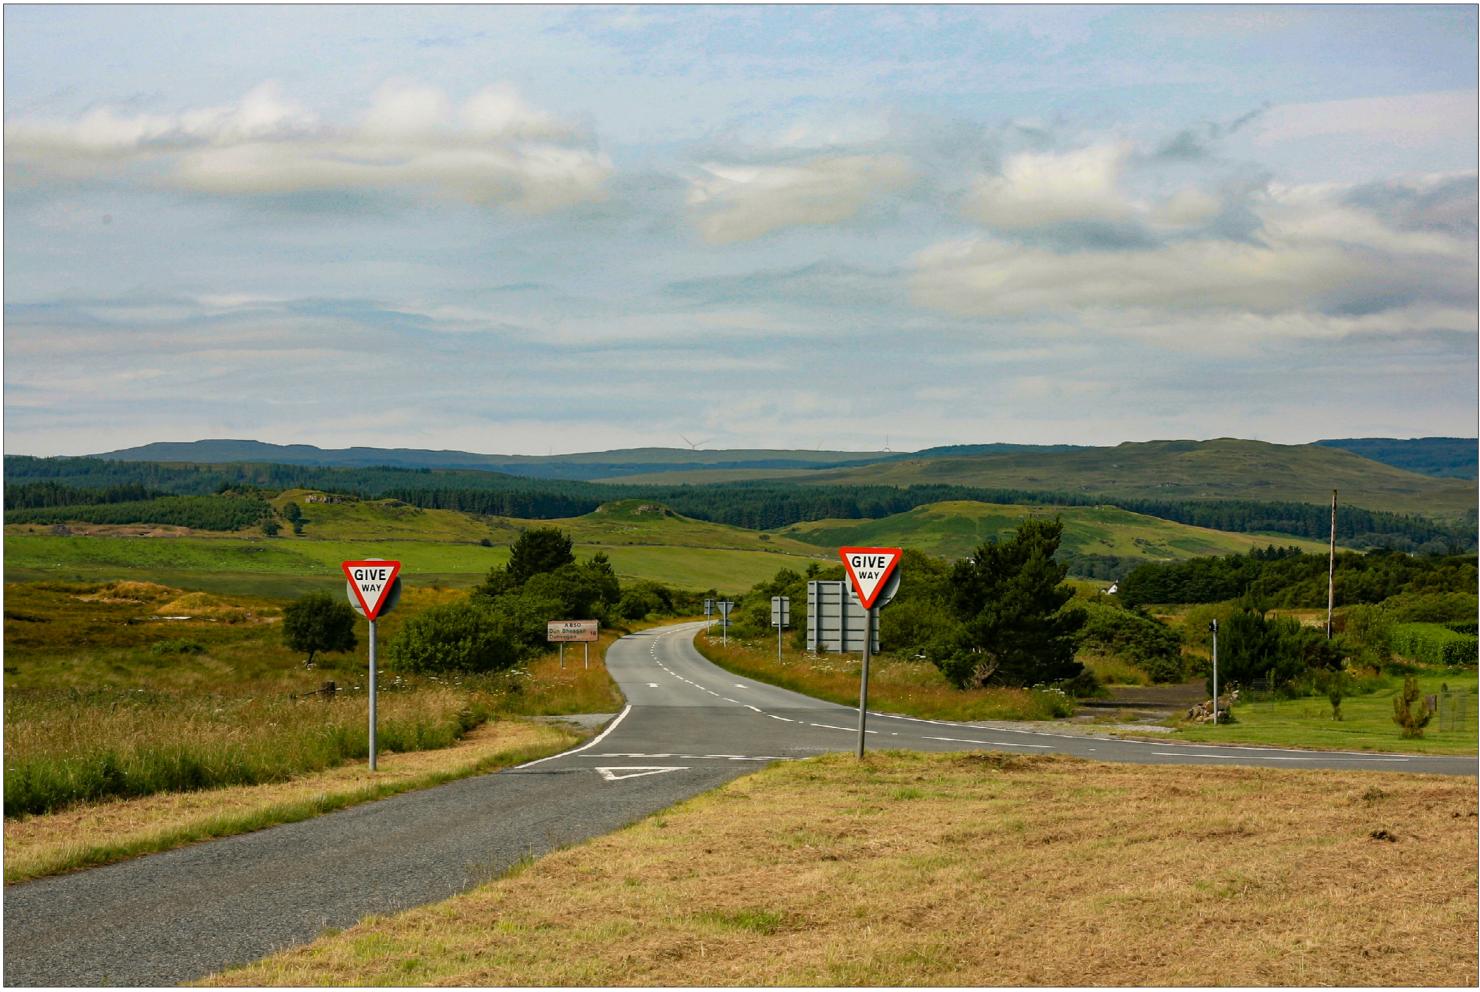

File Ref: 0262-HC-Single-Frame 50mm & 75mm-Visus

Viewpoint 12: A87 at Borve

Planar Projection Distance to nearest turbine: 11.60 km Camera: Canon EOS 5D - Full Frame

When viewed at a comfortable arm's length (approx. 500 mm), this printed image is representative of our detailed central vision, but is not representative of scale and distance.

## IMAGE FOR VISUAL IMPACT ASSESSMENT

Focal length: 75 mm

Date: 19/07/2022

Time: 11:33