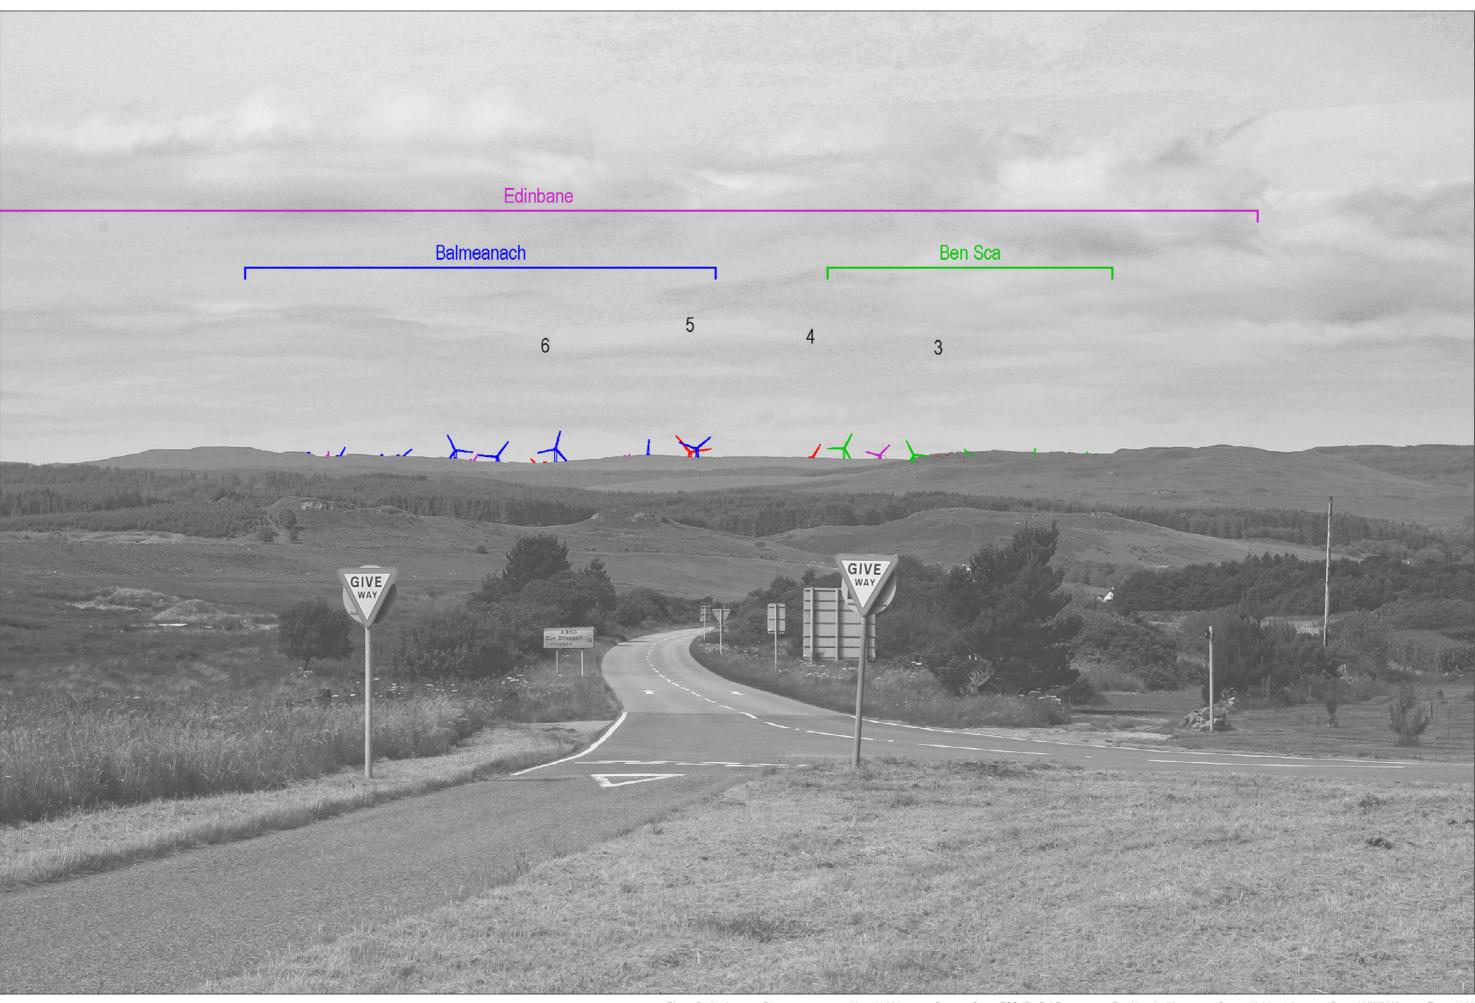

## Viewpoint 12: A87 at Borve

Grid Ref: 144382, 848118 Distance to nearest visible turbines: 11595m AOD: 69.4m

This viewpoint is located on the grass verge at the centre of the intersection of the A87 and A850 at Borve. The viewpoint is surrounded by open grassland, with properties to the west and north of the intersection. There is space for cars to pull in around the intersection.

File Ref: 0262-HC-Single-Frame 50mm & 75mm-Visus

Viewpoint 12: A87 at Borve

Planar Projection Distance to nearest turbine: 11.60 km Camera: Canon EOS 5D - Full Frame

When viewed at a comfortable arm's length (approx. 500 mm), this printed image is representative of our detailed central vision, but is not representative of scale and distance.

## IMAGE FOR VISUAL IMPACT ASSESSMENT

Focal length: 50 mm

Date: 19/07/2022

Viewpoint 12: A87 at Borve This image should be viewed at a comfortable arm's length (Approx. 500 mm)