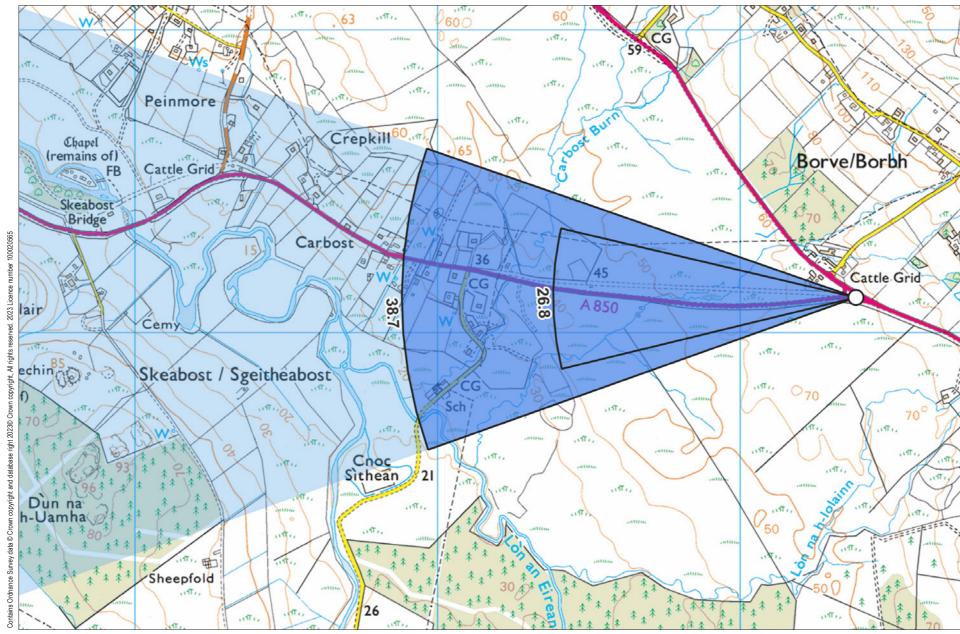

## Viewpoint 12: A87 at Borve

Grid Ref: 144382, 848118 Distance to nearest visible turbines: 11595m AOD: 69.4m

This viewpoint is located on the grass verge at the centre of the intersection of the A87 and A850 at Borve. The viewpoint is surrounded by open grassland, with properties to the west and north of the intersection. There is space for cars to pull in around the intersection.

File Ref: 0262-HC-Single-Frame 50mm & 75mm-Visus

Viewpoint 12: A87 at Borve

Planar Projection Distance to nearest turbine: 11.60 km Camera: Canon EOS 5D - Full Frame

When viewed at a comfortable arm's length (approx. 500 mm), this printed image is representative of our detailed central vision, but is not representative of scale and distance.

## IMAGE FOR VISUAL IMPACT ASSESSMENT

Focal length: 50 mm

Date: 19/07/2022

Viewpoint 12: A87 at Borve This image should be viewed at a comfortable arm's length (Approx. 500 mm)