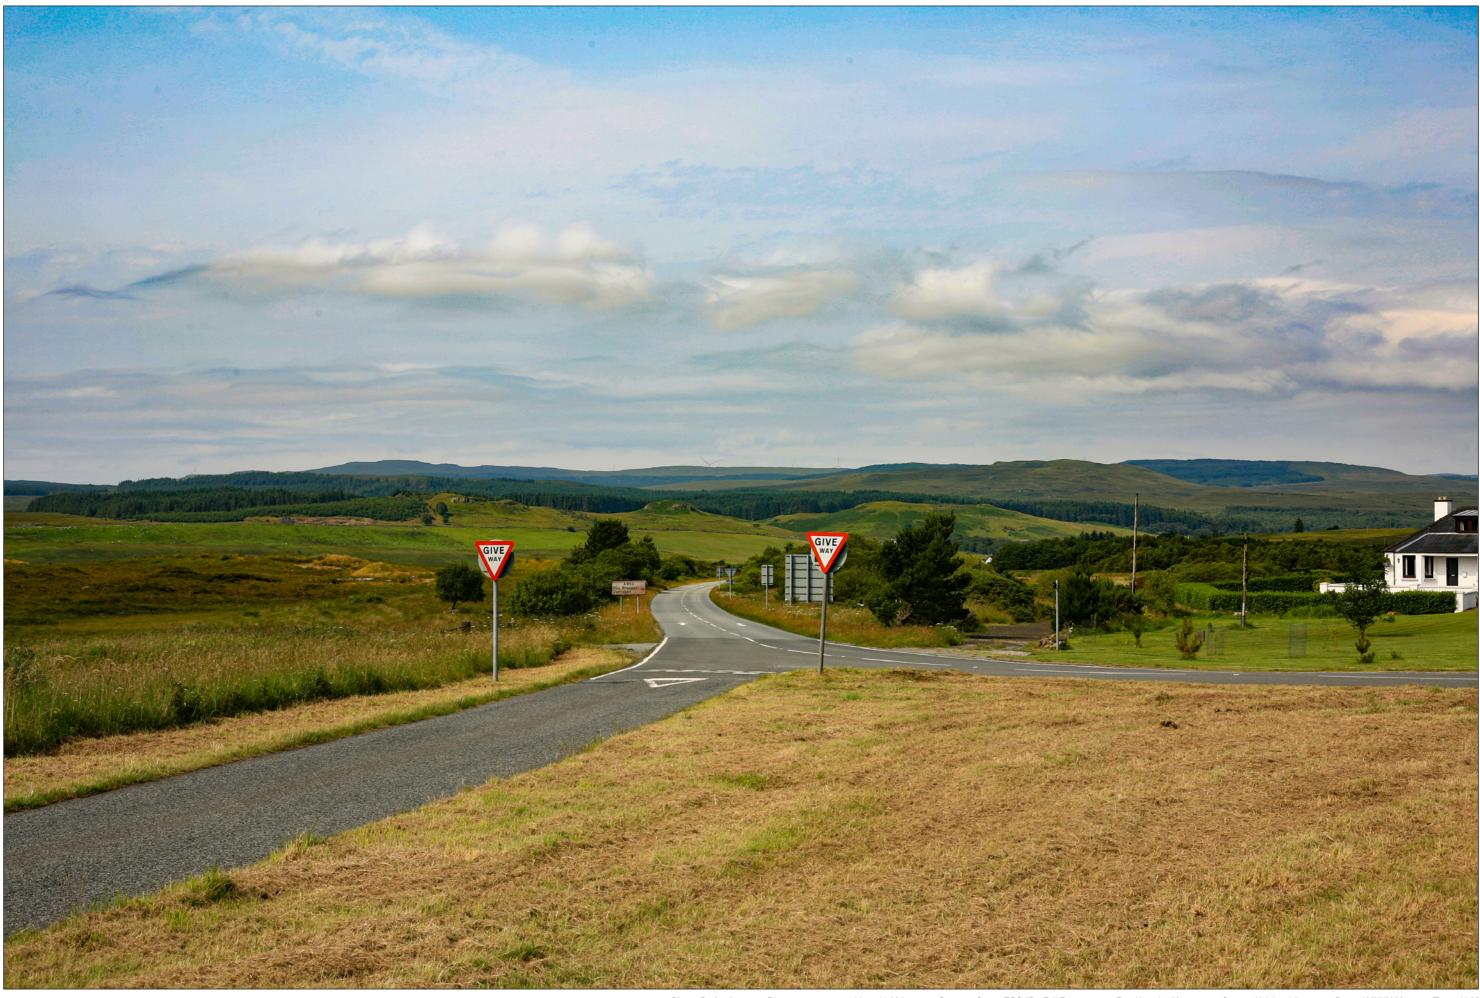

File Ref: 0262-HC-Single-Frame 50mm & 75mm-Visus

Viewpoint 12: A87 at Borve

Planar Projection Distance to nearest turbine: 11.60 km Camera: Canon EOS 5D - Full Frame

When viewed at a comfortable arm's length (approx. 500 mm), this printed image is representative of our detailed central vision, but is not representative of scale and distance.

## IMAGE FOR VISUAL IMPACT ASSESSMENT

Focal length: 75 mm

Camera Height: 1.5 m

Date: 19/07/2022

Time: 11:33