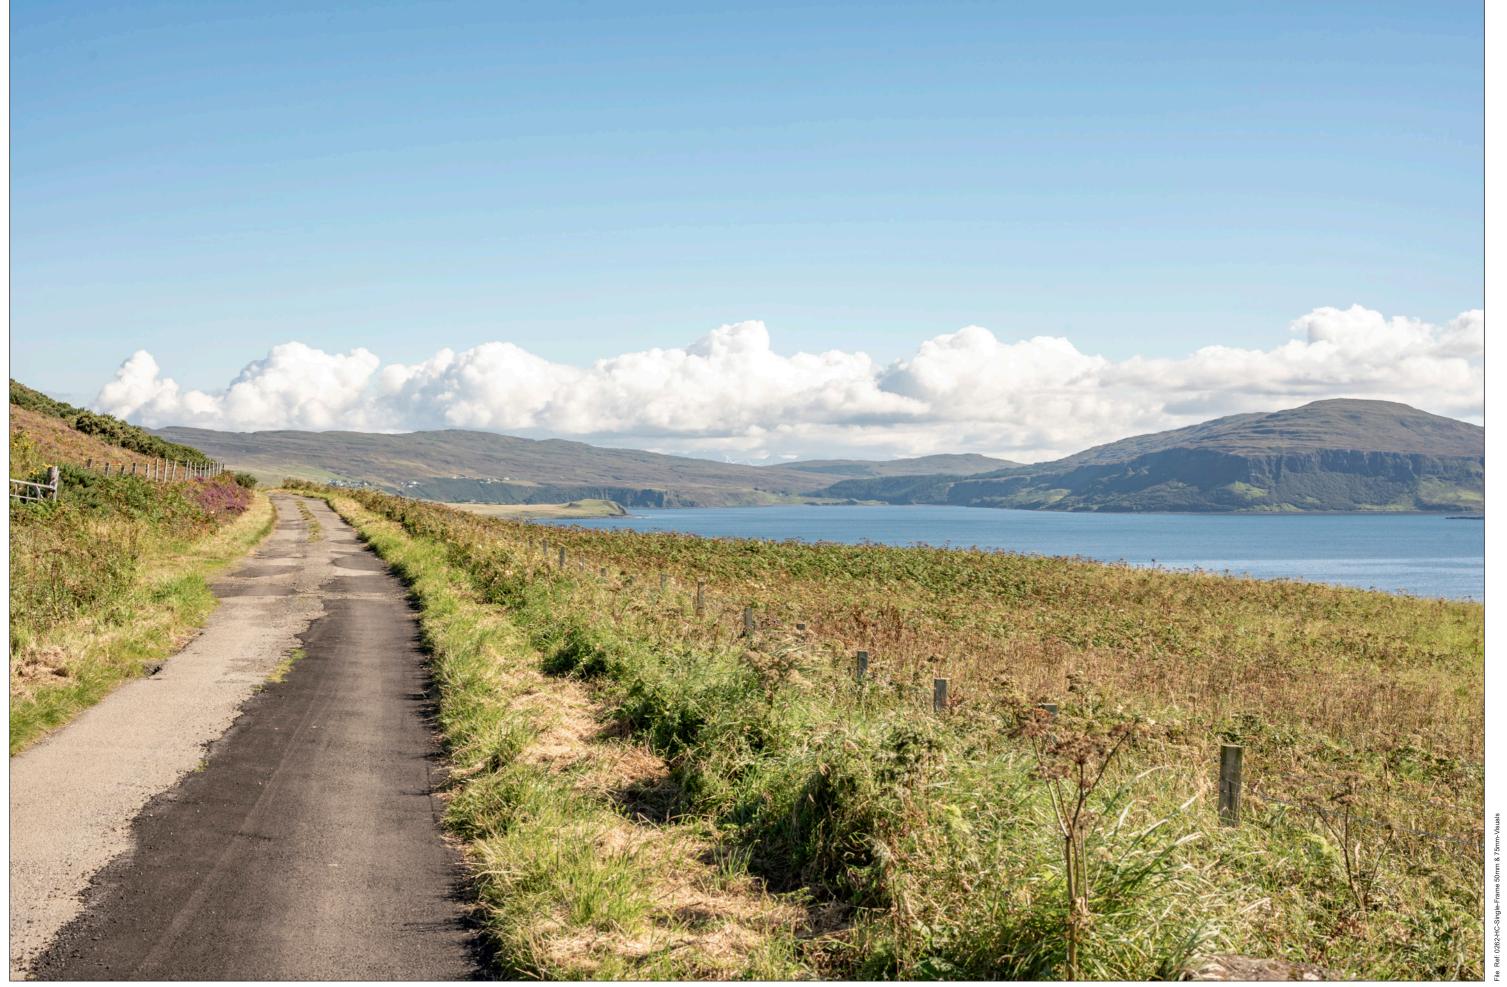

## Viewpoint 13: Ardmore, Waternish

Grid Ref: 122790, 860579 Distance to nearest visible turbines: 14025m AOD: 59.6m

This viewpoint is located at a passing place on an unclassified road overlooking Ardmore Bay. The viewpoint is located around 20 meters to the southeast of the gate to property number 2B and is surrounded by open ground on both sides of the road. There is room for 2-3 cars to pull in at the passing place.

**Viewpoint 13:** Ardmore, Waternish

Distance to nearest turbine: 14.03 km

Camera: Nikon z6 2 - Full Frame

Focal length: 50 mm

Viewpoint 13: Ardmore, Waternish

aht: 1.5 m Date:

Time: 15:4