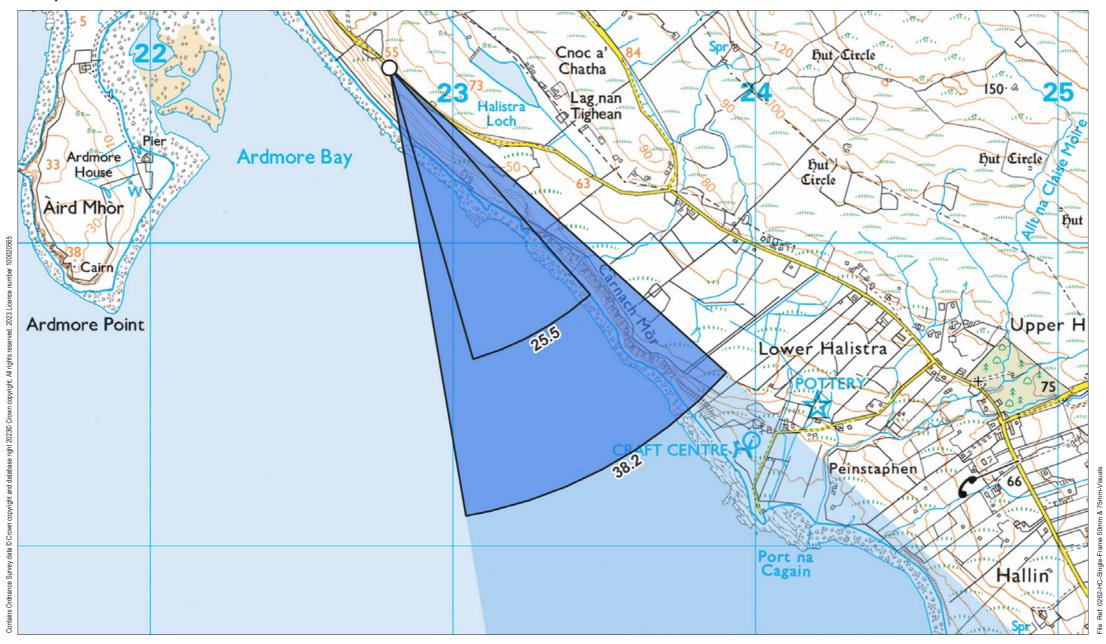

## Viewpoint 13: Ardmore, Waternish

Grid Ref: 122790, 860579 Distance to nearest visible turbines: 14025m AOD: 59.6m

This viewpoint is located at a passing place on an unclassified road overlooking Ardmore Bay. The viewpoint is located around 20 meters to the southeast of the gate to property number 2B and is surrounded by open ground on both sides of the road. There is room for 2-3 cars to pull in at the passing place.

**Viewpoint 13:** Ardmore, Waternish

Distance to nearest turbine: 14.03 km

Camera: Nikon z6 2 - Full Frame

Focal length: 50 mm

Viewpoint 13: Ardmore, Waternish

aht: 1.5 m Date:

Time: 15:4