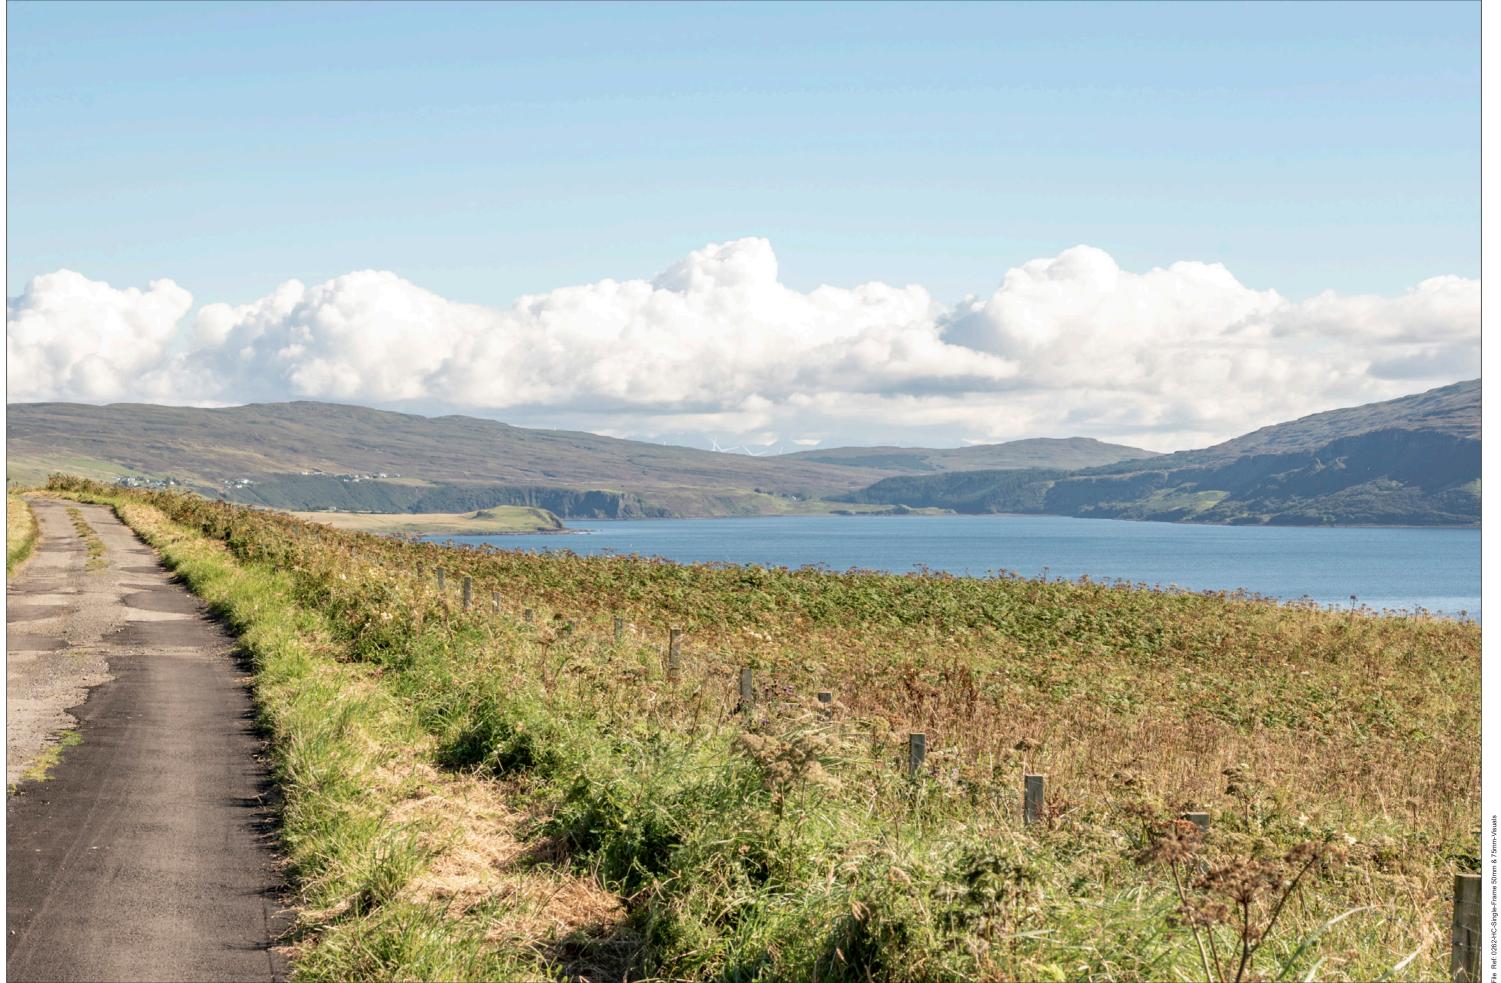

## Viewpoint 13: Ardmore, Waternish

Grid Ref: 122790, 860579 Distance to nearest visible turbines: 14025m AOD: 59.6m

This viewpoint is located at a passing place on an unclassified road overlooking Ardmore Bay. The viewpoint is located around 20 meters to the southeast of the gate to property number 2B and is surrounded by open ground on both sides of the road. There is room for 2-3 cars to pull in at the passing place.

**Viewpoint 13:** Ardmore, Waternish

Distance to nearest turbine: 14.03 km

Camera: Nikon z6 2 - Full Frame

Focal length: 50 mm

Viewpoint 13: Ardmore, Waternish

aht: 1.5 m Date:

Time: 15:4