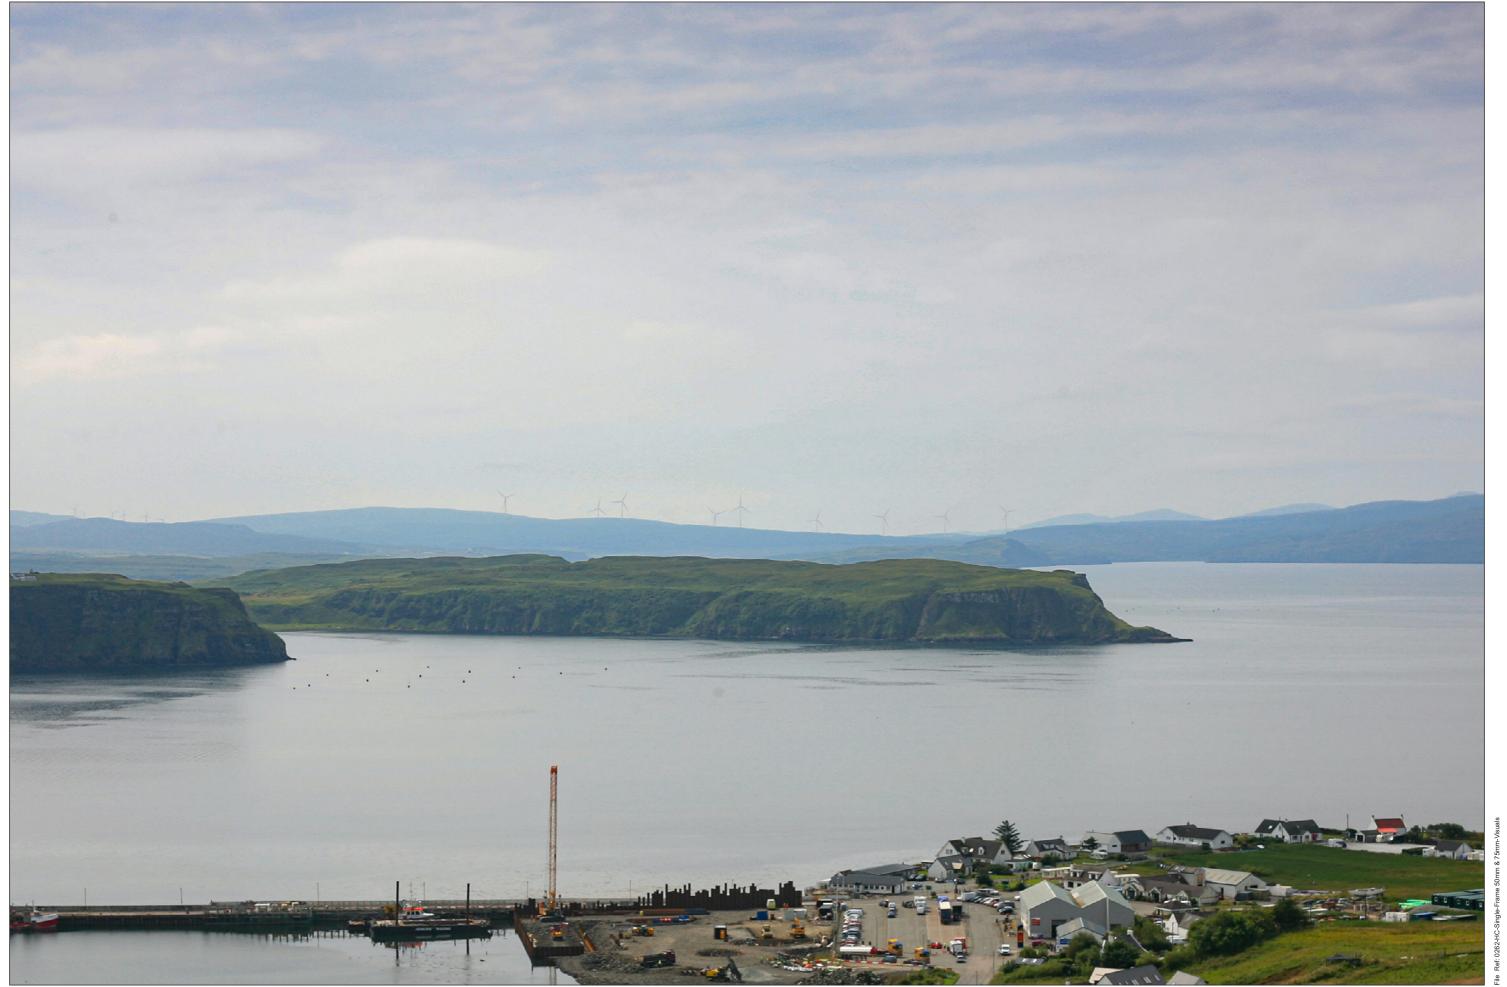

Grid Ref: 138904, 864363 Distance to nearest visible turbines: 17683m AOD: 101.1m

This viewpoint is located at the Idrigil Bay viewpoint at the intersection of an unclassified road and the B855 to the north of Uig. The viewpoint is set in open ground at the intersection above a steep slope overlooking Uig. There is parking space for several cars at the viewpoint.

Camera: Canon EOS 5D - Full Frame

Focal length: 75 mm

Camera Height: 1.5 m

1.5 m Date: 19/07/

2022 Time: 1