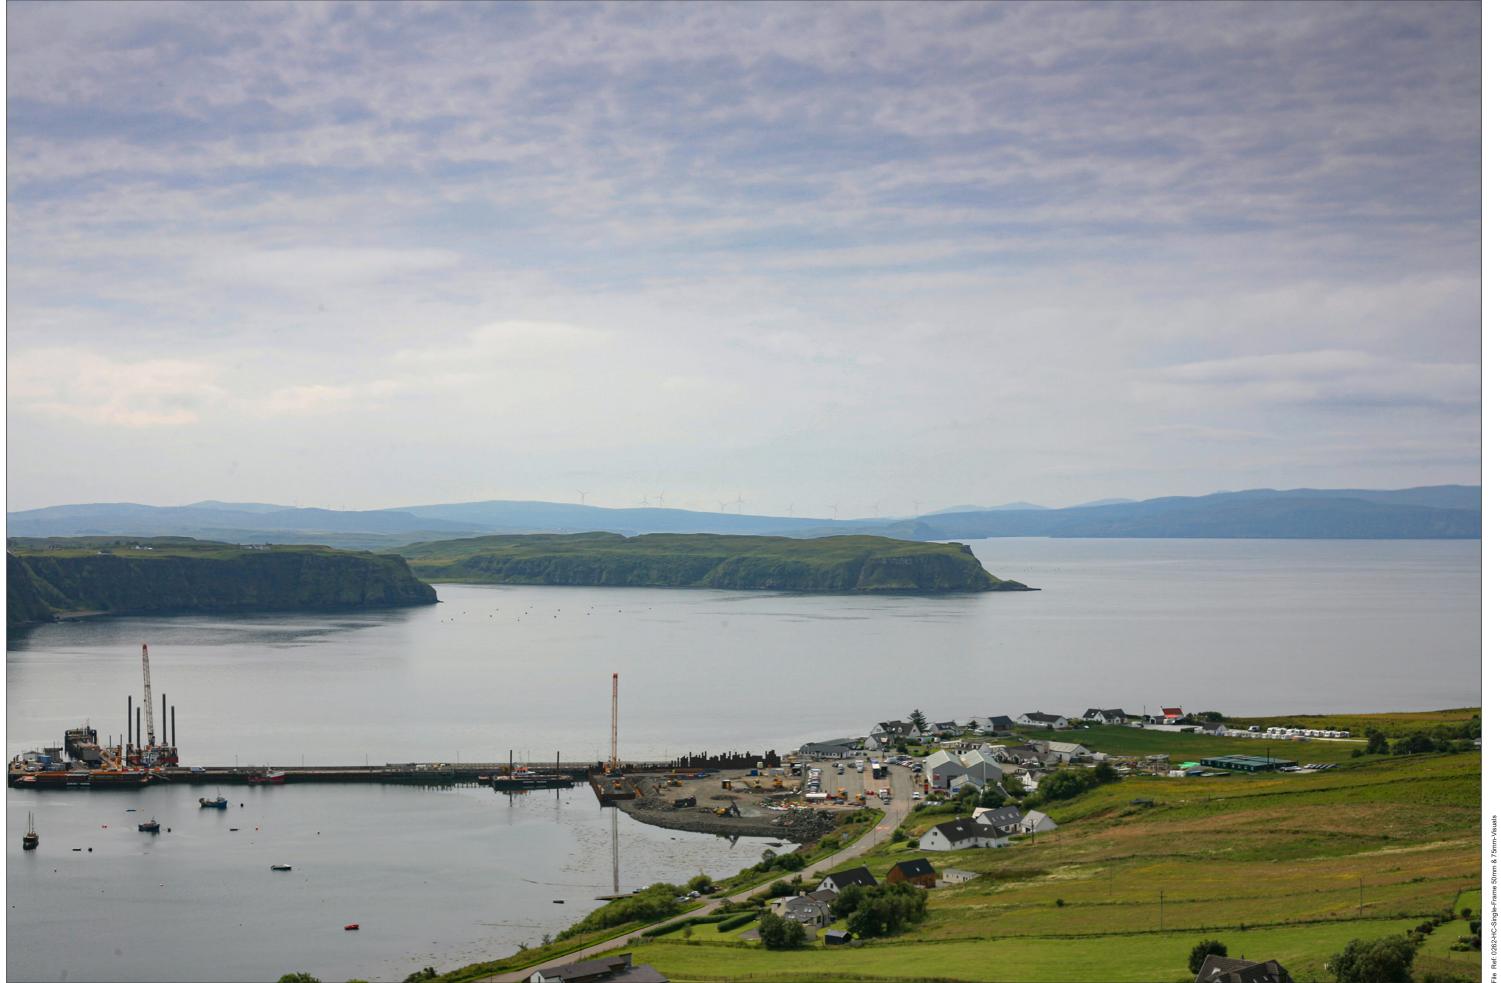

Grid Ref: 138904, 864363 Distance to nearest visible turbines: 17683m AOD: 101.1m

This viewpoint is located at the Idrigil Bay viewpoint at the intersection of an unclassified road and the B855 to the north of Uig. The viewpoint is set in open ground at the intersection above a steep slope overlooking Uig. There is parking space for several cars at the viewpoint.

Viewpoint 14: Minor road above Uig

Planar Projection

Focal length: 50 mm Camera Height: 1.5 m

Date: 19/07/2022

Viewpoint 14: Minor road above Uig - Monochrome Analysis

Planar Projection

Distance to nearest turbine: 17.68 km