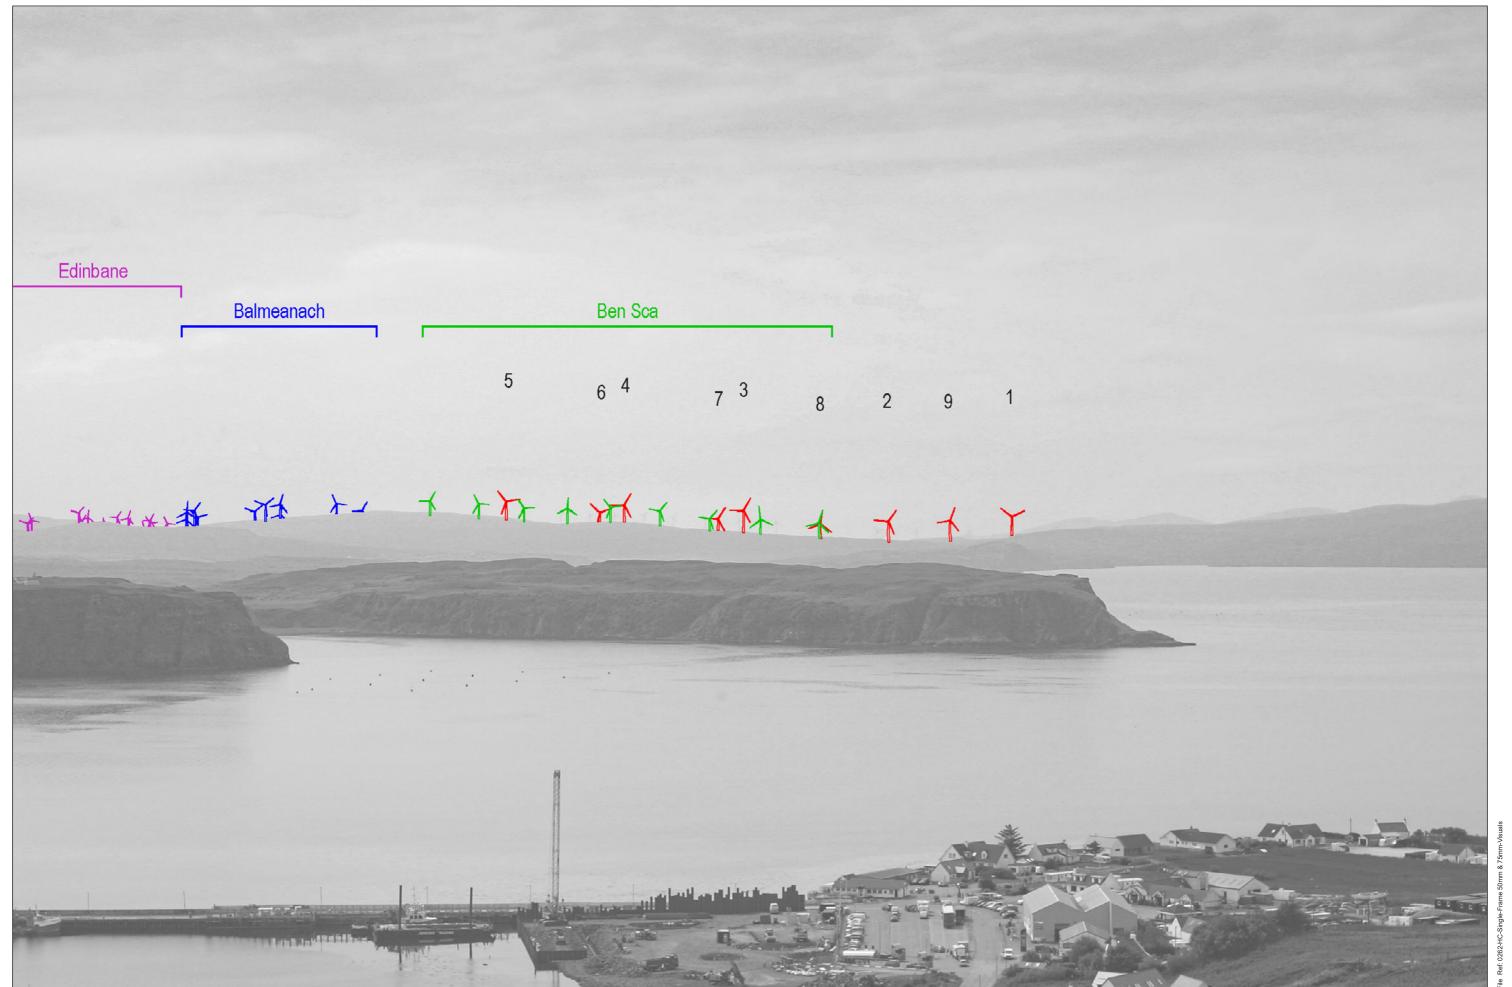

Viewpoint 14: Minor road above Uig

Planar Projection

Focal length: 50 mm Camera Height: 1.5 m

Date: 19/07/2022

Viewpoint 14: Minor road above Uig - Monochrome Analysis

Planar Projection

Distance to nearest turbine: 17.68 km