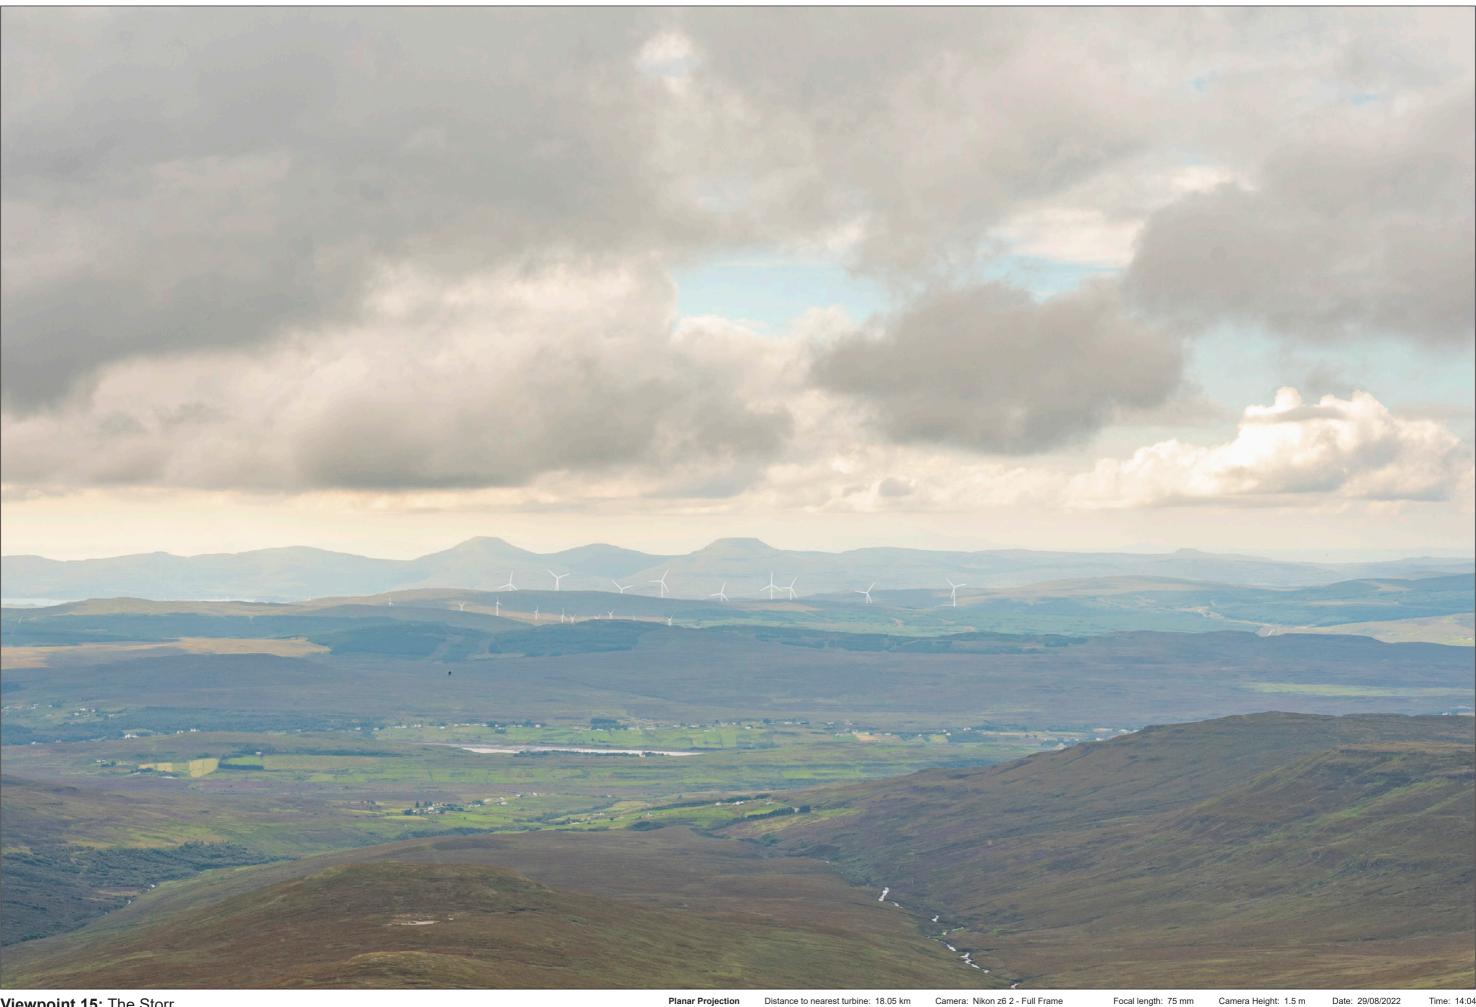

## IMAGE FOR VISUAL IMPACT ASSESSMENT

Date: 29/08/2022

Viewpoint 15: The Storr This image should be viewed at a comfortable arm's length (Approx. 500 mm)

When viewed at a comfortable arm's length (approx. 500 mm), this printed image is representative of our detailed central vision, but is not representative of scale and distance.