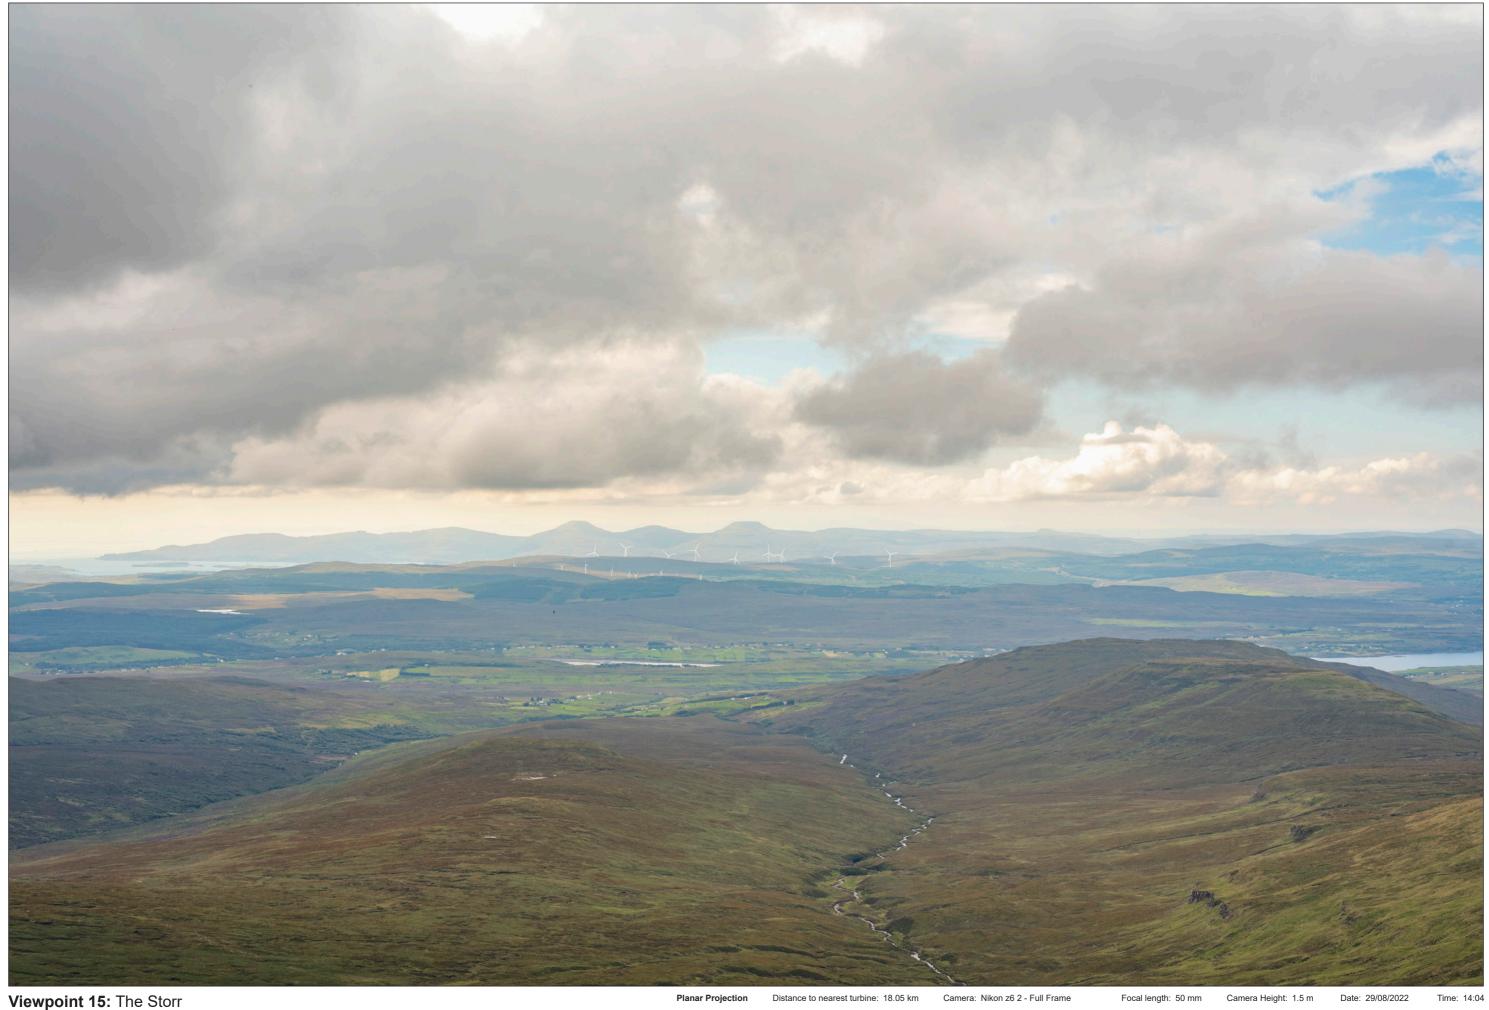

## IMAGE FOR VISUAL IMPACT ASSESSMENT

Date: 29/08/2022

Viewpoint 15: The Storr This image should be viewed at a comfortable arm's length (Approx. 500 mm)

When viewed at a comfortable arm's length (approx. 500 mm), this printed image is representative of our detailed central vision, but is not representative of scale and distance.