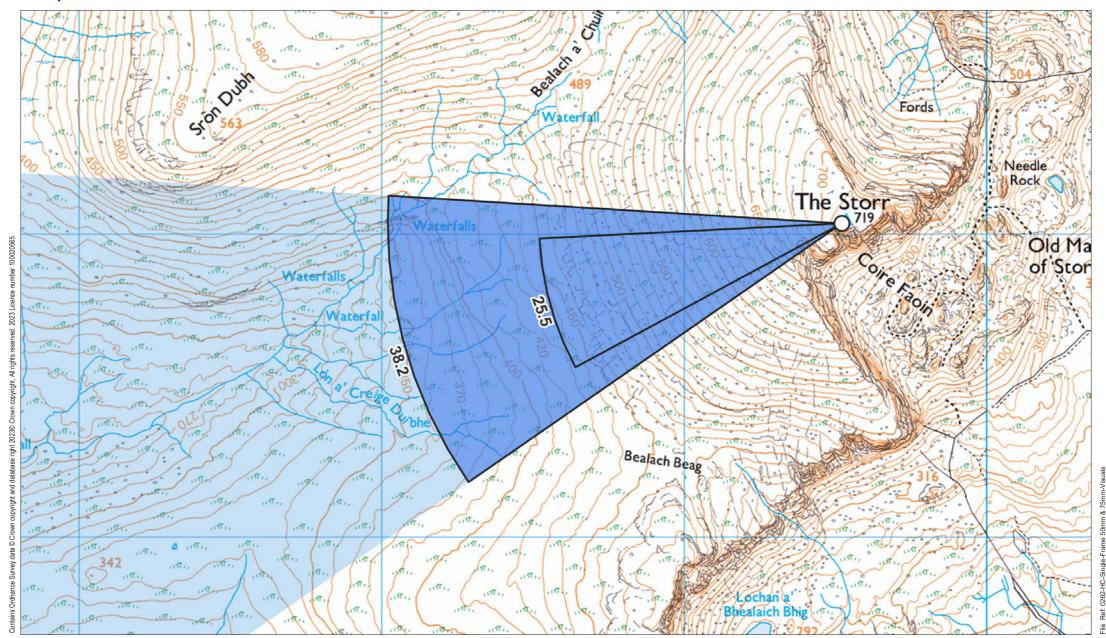

Viewpoint 15: The Storr

Grid Ref: 149520, 854037 Distance to nearest visible turbines: 18051m AOD: 720.4m

This viewpoint is located at the summit of the Storr, the viewpoint is accessible by foot from The Old Man of Storr carpark on the A855, to the north of Portree. The viewpoint is set on high open ground at the to peak, with open views in all directions.