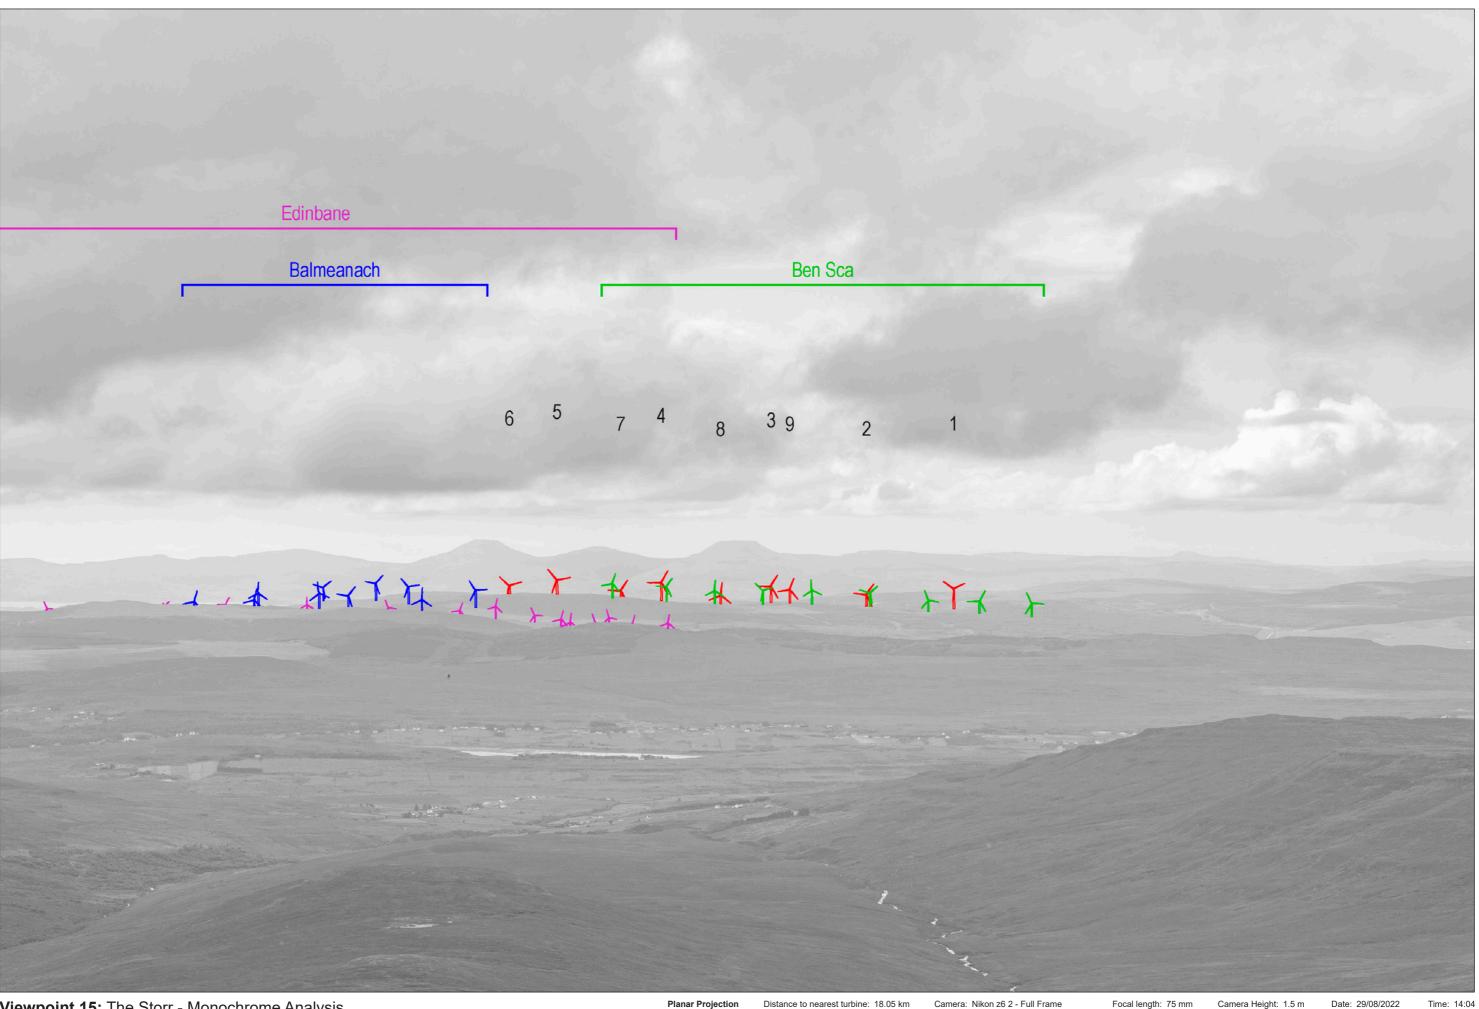

## IMAGE FOR VISUAL IMPACT ASSESSMENT

Date: 29/08/2022

Viewpoint 15: The Storr - Monochrome Analysis This image should be viewed at a comfortable arm's length (Approx. 500 mm)

When viewed at a comfortable arm's length (approx. 500 mm), this printed image is representative of our detailed central vision, but is not representative of scale and distance.