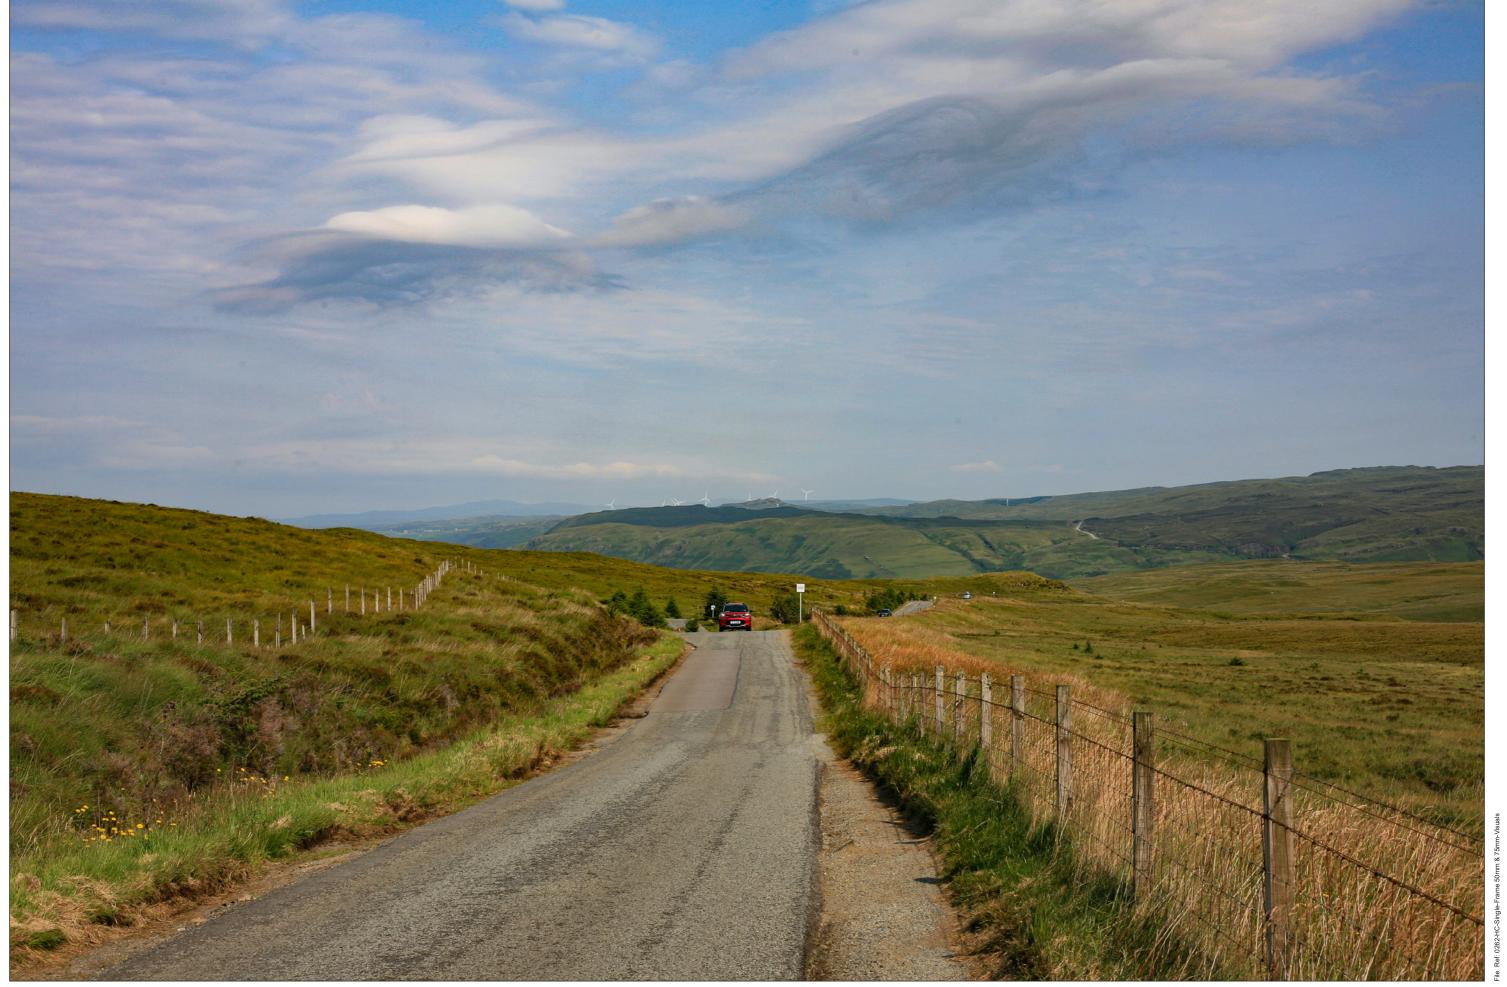

Viewpoint 16: Moineach Mararaulin

Planar Projection

Distance to nearest turbine: 21.11 km

Camera: Canon EOS 5D - Full Frame

Focal length: 50 mm

Camera Height: 1.5 m

Date: 19/07/2022

Time: 10: