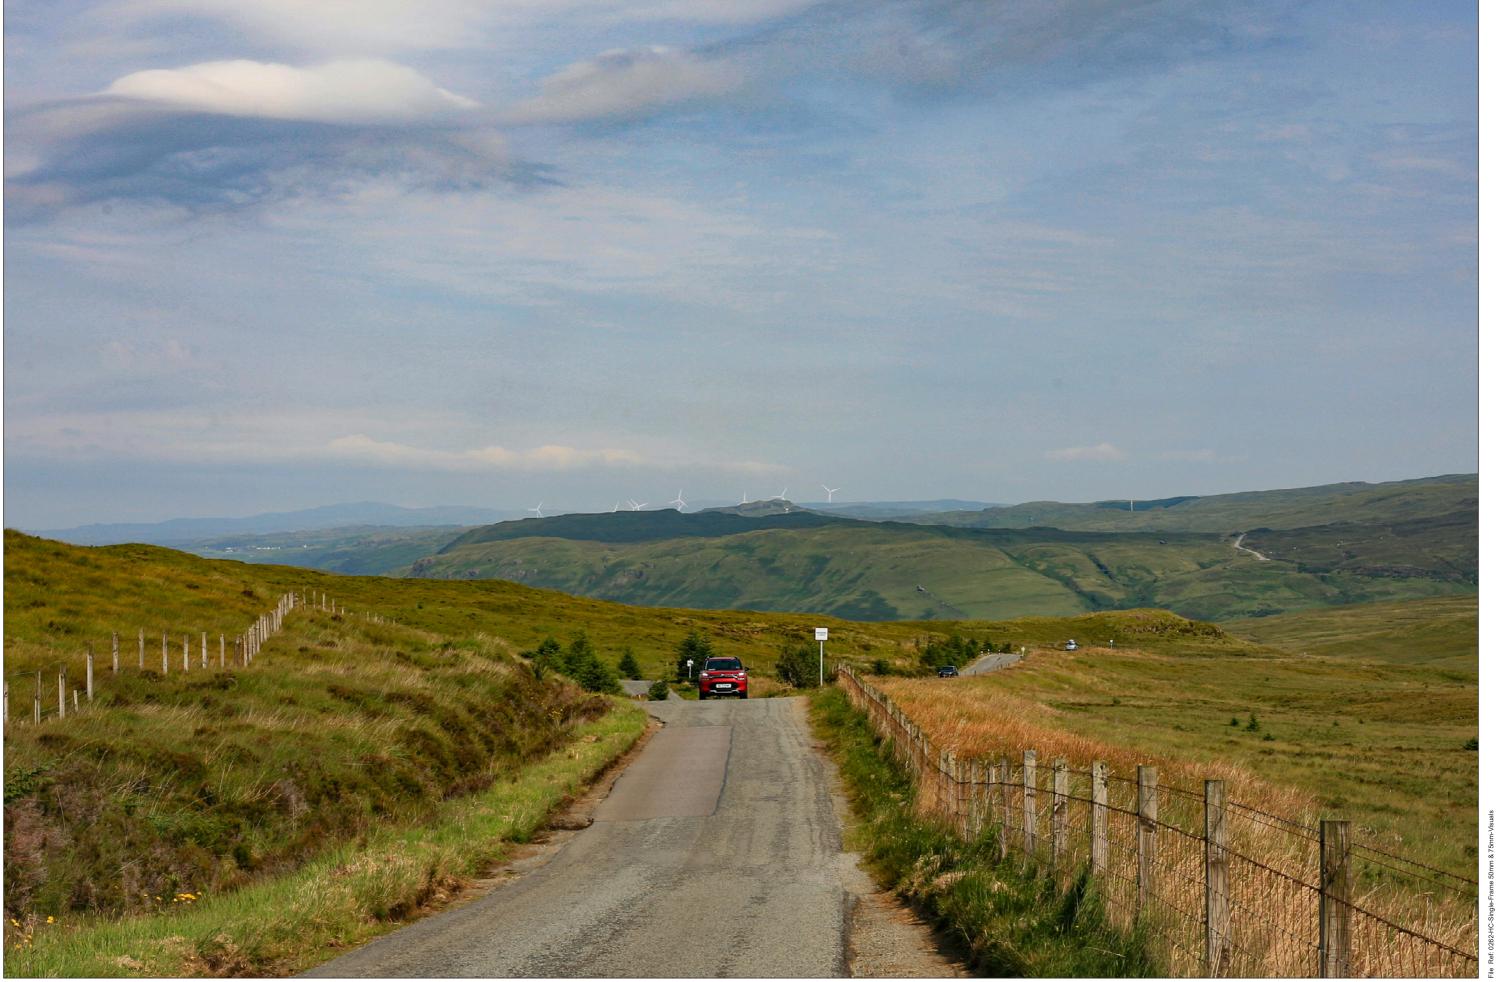

Viewpoint 16: Moineach Mararaulin

Planar Projection

Distance to nearest turbine: 21.11 km

Camera: Canon EOS 5D - Full Frame

Focal length: 75 mm

Camera Height: 1.5 m

D - 4 - 40/07

Time: 10