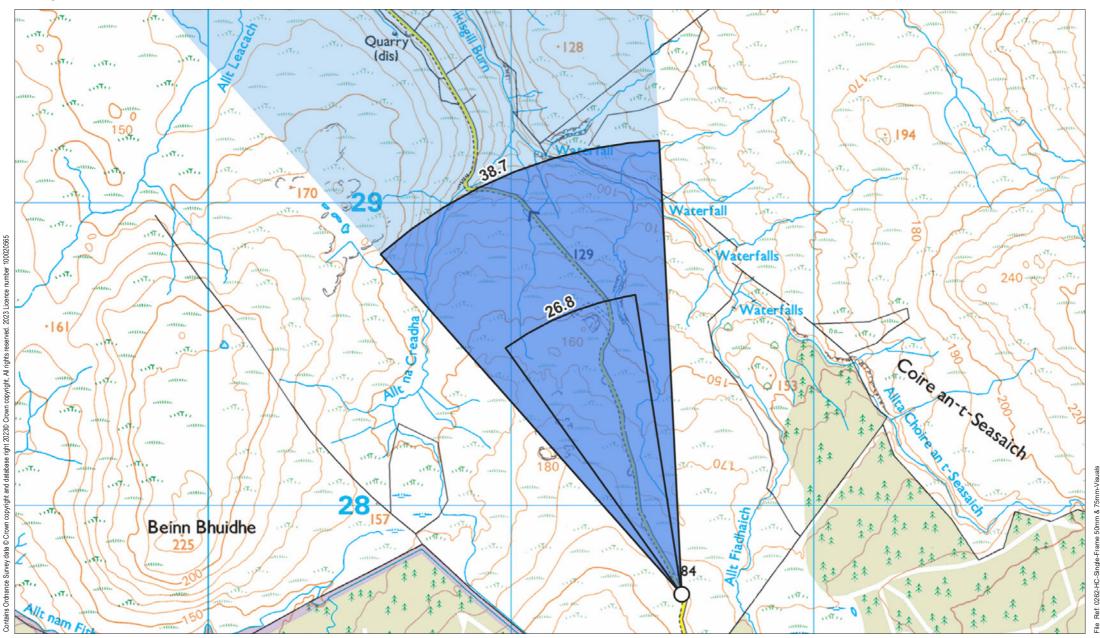

## Viewpoint 16: Moineach Mararaulin

Grid Ref: 141564, 827708 Distance to nearest visible turbines: 21108m AOD: 190.7m

This viewpoint is located at a passing place on an unclassified road, 2.9 miles south of Merkdale on the approach to the Cuillins and the Fairy Pools. The viewpoint is surrounded by open grassland with post and wire fences along the road to the north of a section of roadside forestry. There is space for 2-3 cars to pull in at the viewpoint.