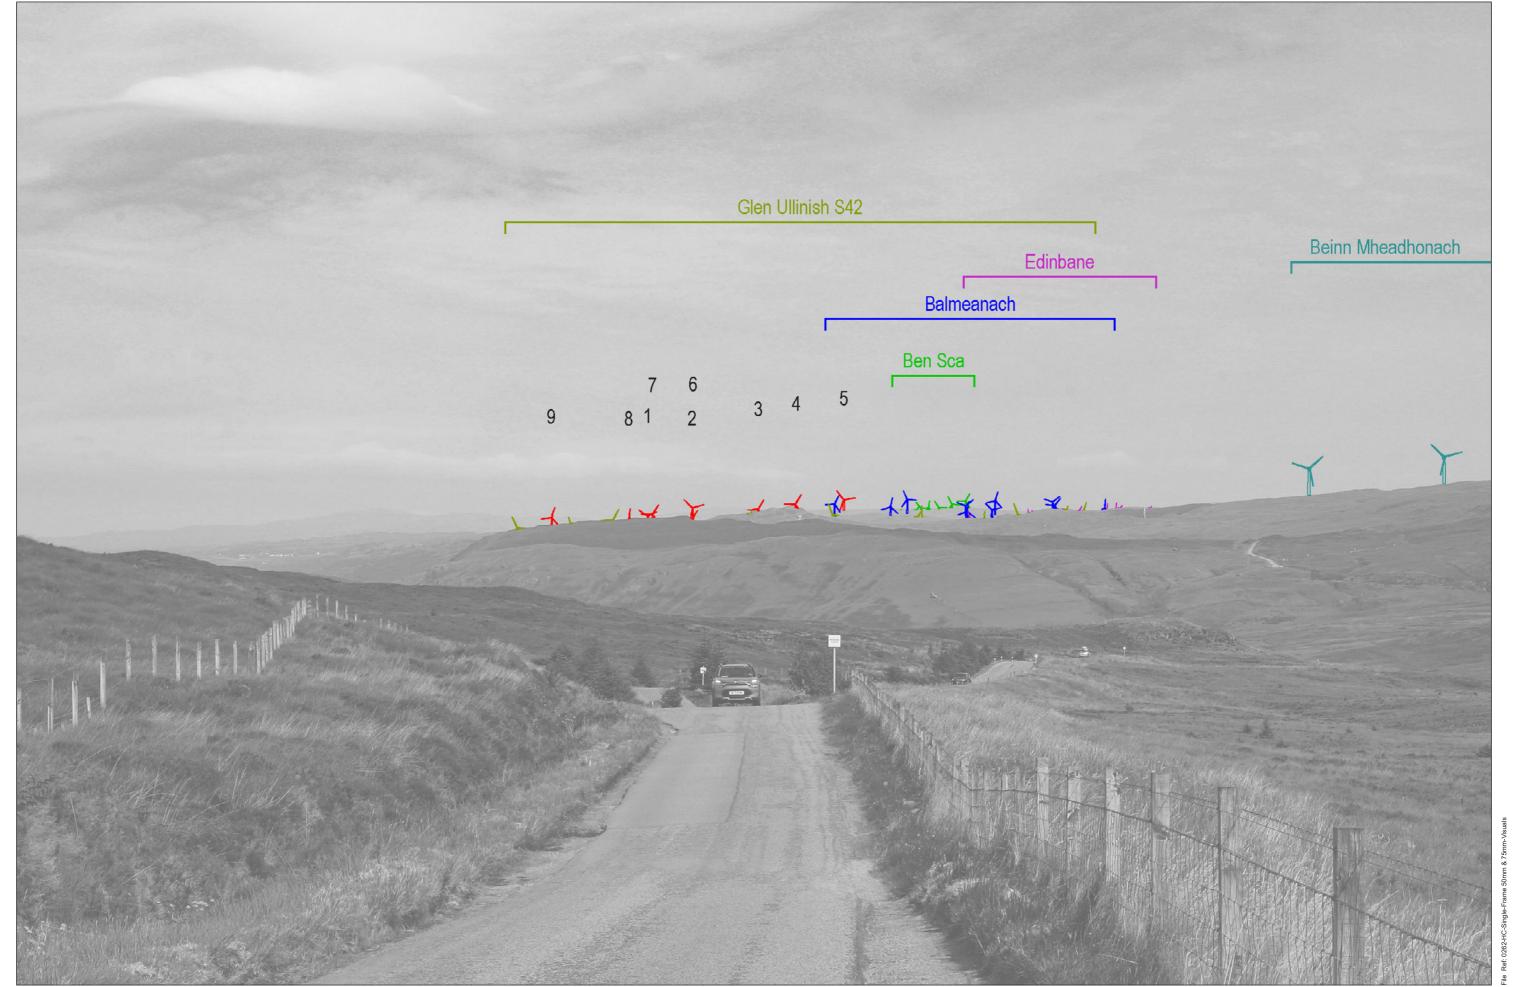

Viewpoint 16: Moineach Mararaulin

Planar Projection

Distance to nearest turbine: 21.11 km

Camera: Canon EOS 5D - Full Frame

Focal length: 75 mm

Camera Height: 1.5 m

D - 4 - 40/07

Time: 10