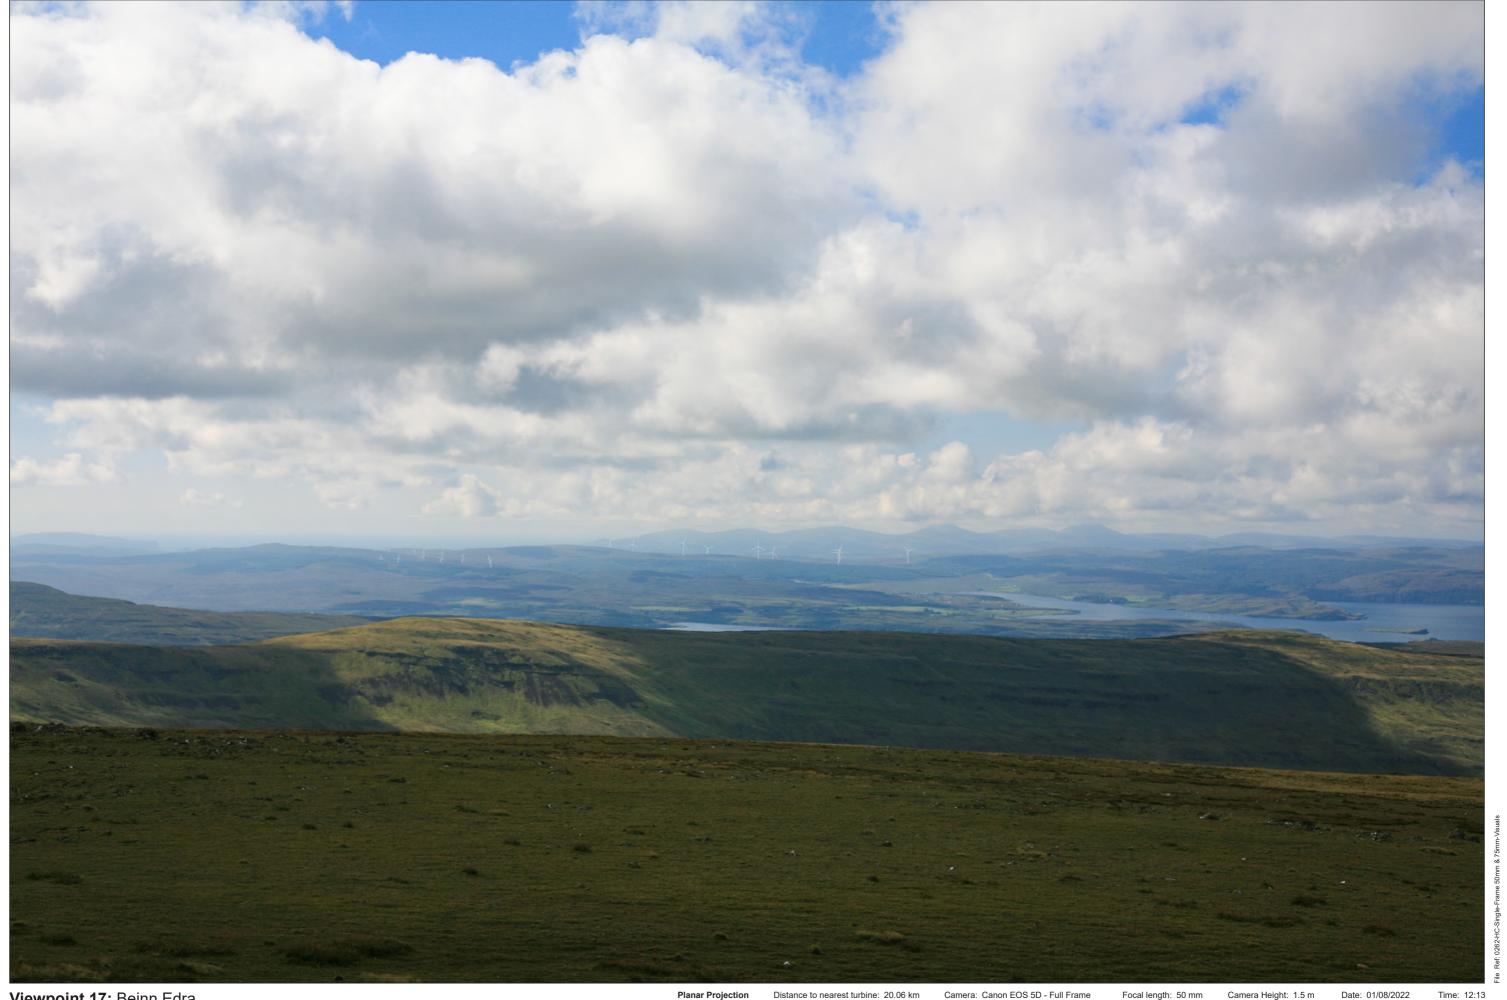

## Viewpoint 17: Beinn Edra

Grid Ref: 145568, 862667 Distance to nearest visible turbines: 20062m AOD: 614.2m

This viewpoint is located at the summit of Beinn Edra on the Skye Trail. The viewpoint is on elevated open ground with views in all directions. The viewpoint is accessible by foot from Uig via core paths, from the north via the Quirang or the south Visa the Old Man of Storr along the Skye Trail.

Viewpoint 17: Beinn Edra

Planar Projection

Focal length: 50 mm

Camera Height: 1.5 m

Date: 01/08/2022

Time: 12:13

Viewpoint 17: Beinn Edra

Distance to nearest turbine: 20.06 km Camera: Canon EOS 5D - Full Frame