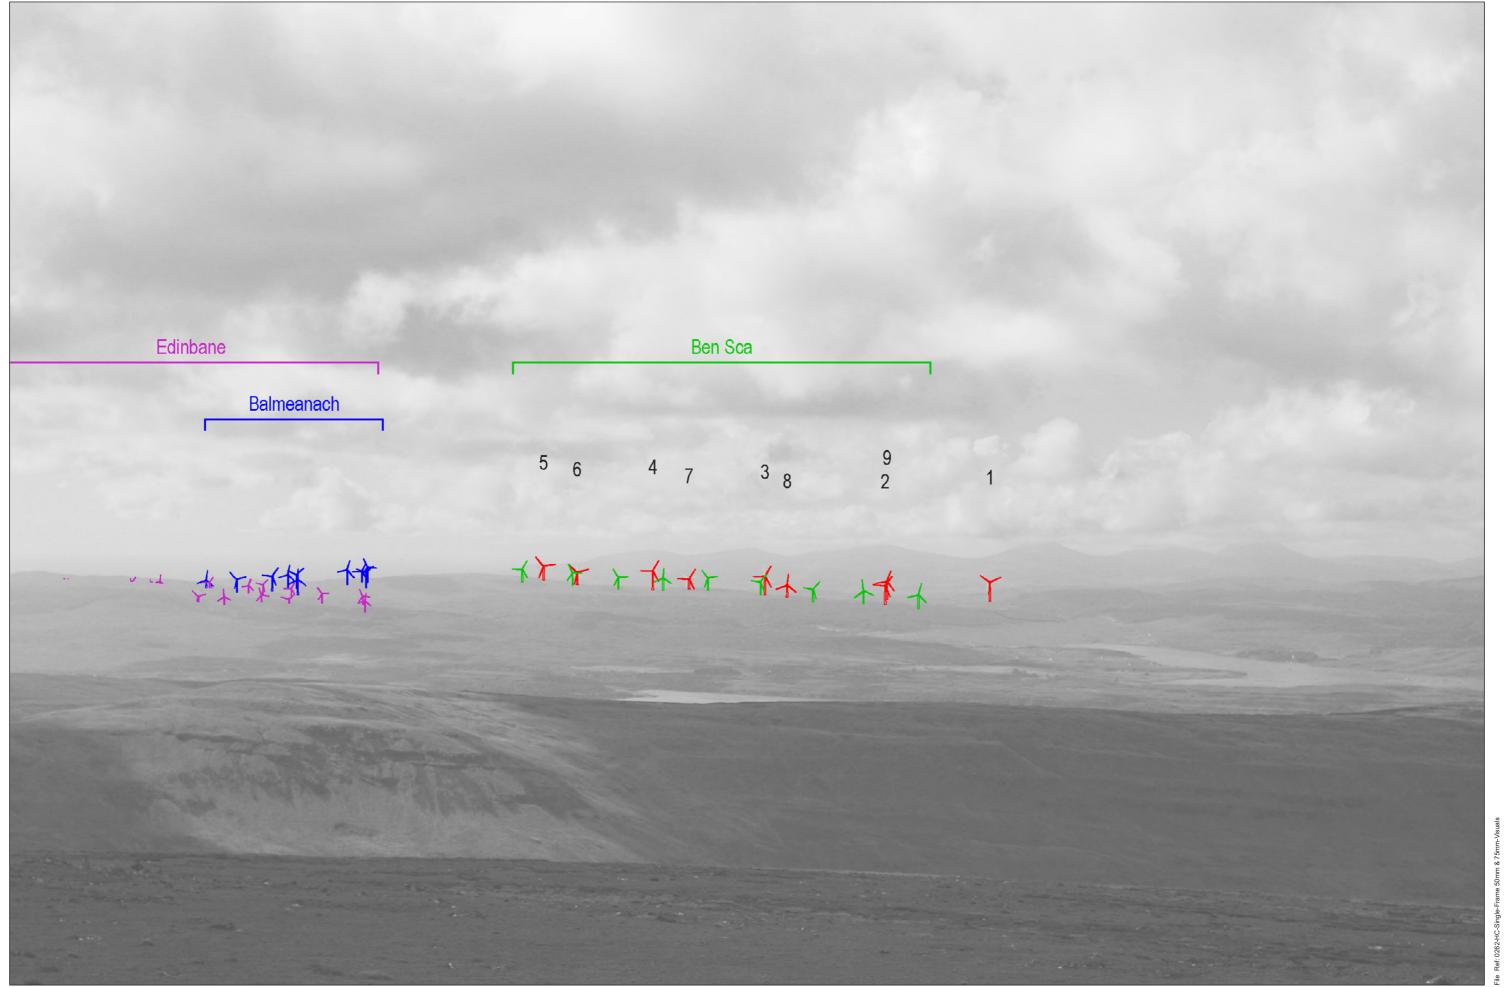

## Viewpoint 17: Beinn Edra

Grid Ref: 145568, 862667 Distance to nearest visible turbines: 20062m AOD: 614.2m

This viewpoint is located at the summit of Beinn Edra on the Skye Trail. The viewpoint is on elevated open ground with views in all directions. The viewpoint is accessible by foot from Uig via core paths, from the north via the Quirang or the south Visa the Old Man of Storr along the Skye Trail.

Viewpoint 17: Beinn Edra

Planar Projection

Focal length: 50 mm

Camera Height: 1.5 m

Date: 01/08/2022

Time: 12:13

Viewpoint 17: Beinn Edra

Distance to nearest turbine: 20.06 km Camera: Canon EOS 5D - Full Frame