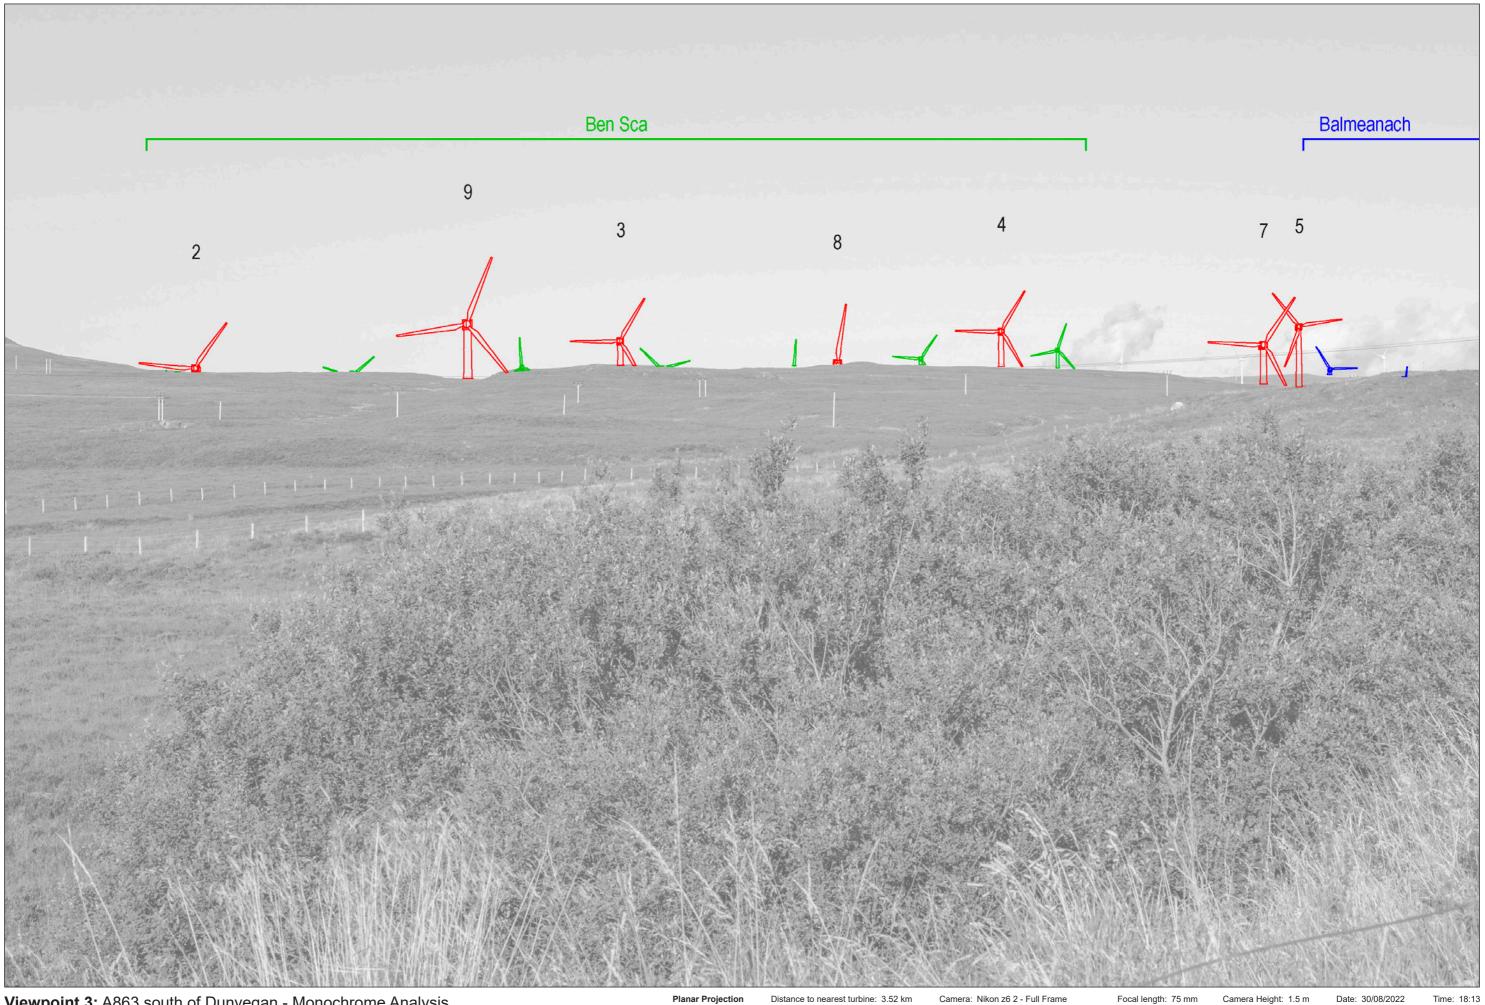

#### Viewpoint 3: A863 south of Dunvegan

Grid Ref: 127014, 846331 Distance to nearest visible turbines: 3518m AOD: 39m

This viewpoint is located at a layover on the norther edge of the A863, 1.5 miles east of the A850 in Dunvegan on an open section of road in the moorland. The layover is bordered by a post and wire fence with a field gate at the eastern end. There is parking for several cars.

#### Viewpoint 3: A863 south of Dunvegan

When viewed at a comfortable arm's length (approx. 500 mm), this printed image is representative of our detailed central vision, but is not representative of scale and distance.

# IMAGE FOR VISUAL IMPACT ASSESSMENT