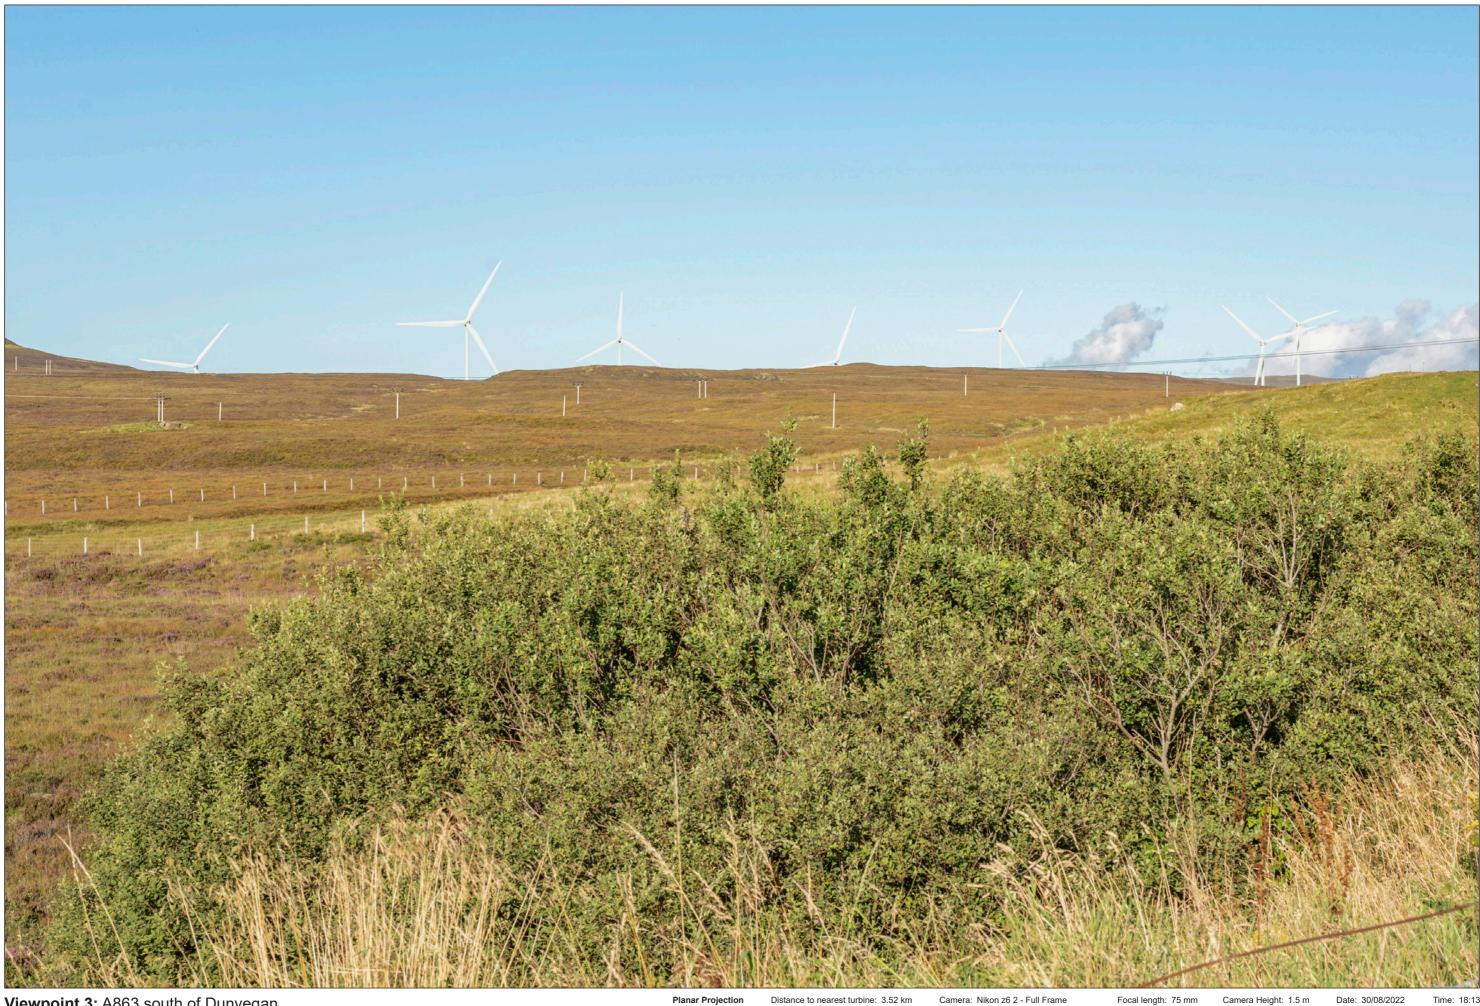

#### Viewpoint 3: A863 south of Dunvegan

Grid Ref: 127014, 846331 Distance to nearest visible turbines: 3518m AOD: 39m

This viewpoint is located at a layover on the norther edge of the A863, 1.5 miles east of the A850 in Dunvegan on an open section of road in the moorland. The layover is bordered by a post and wire fence with a field gate at the eastern end. There is parking for several cars.

#### Viewpoint 3: A863 south of Dunvegan

When viewed at a comfortable arm's length (approx. 500 mm), this printed image is representative of our detailed central vision, but is not representative of scale and distance.

# IMAGE FOR VISUAL IMPACT ASSESSMENT

Date: 30/08/2022