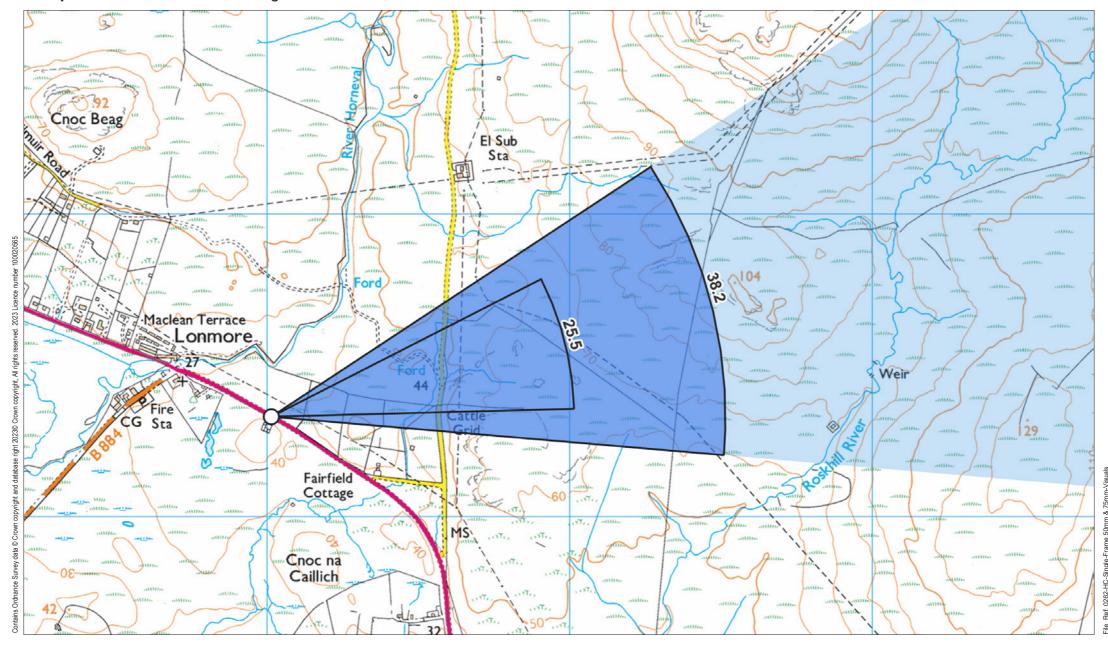

#### Viewpoint 3: A863 south of Dunvegan

Grid Ref: 127014, 846331 Distance to nearest visible turbines: 3518m AOD: 39m

This viewpoint is located at a layover on the norther edge of the A863, 1.5 miles east of the A850 in Dunvegan on an open section of road in the moorland. The layover is bordered by a post and wire fence with a field gate at the eastern end. There is parking for several cars.

#### Viewpoint 3: A863 south of Dunvegan

When viewed at a comfortable arm's length (approx. 500 mm), this printed image is representative of our detailed central vision, but is not representative of scale and distance.