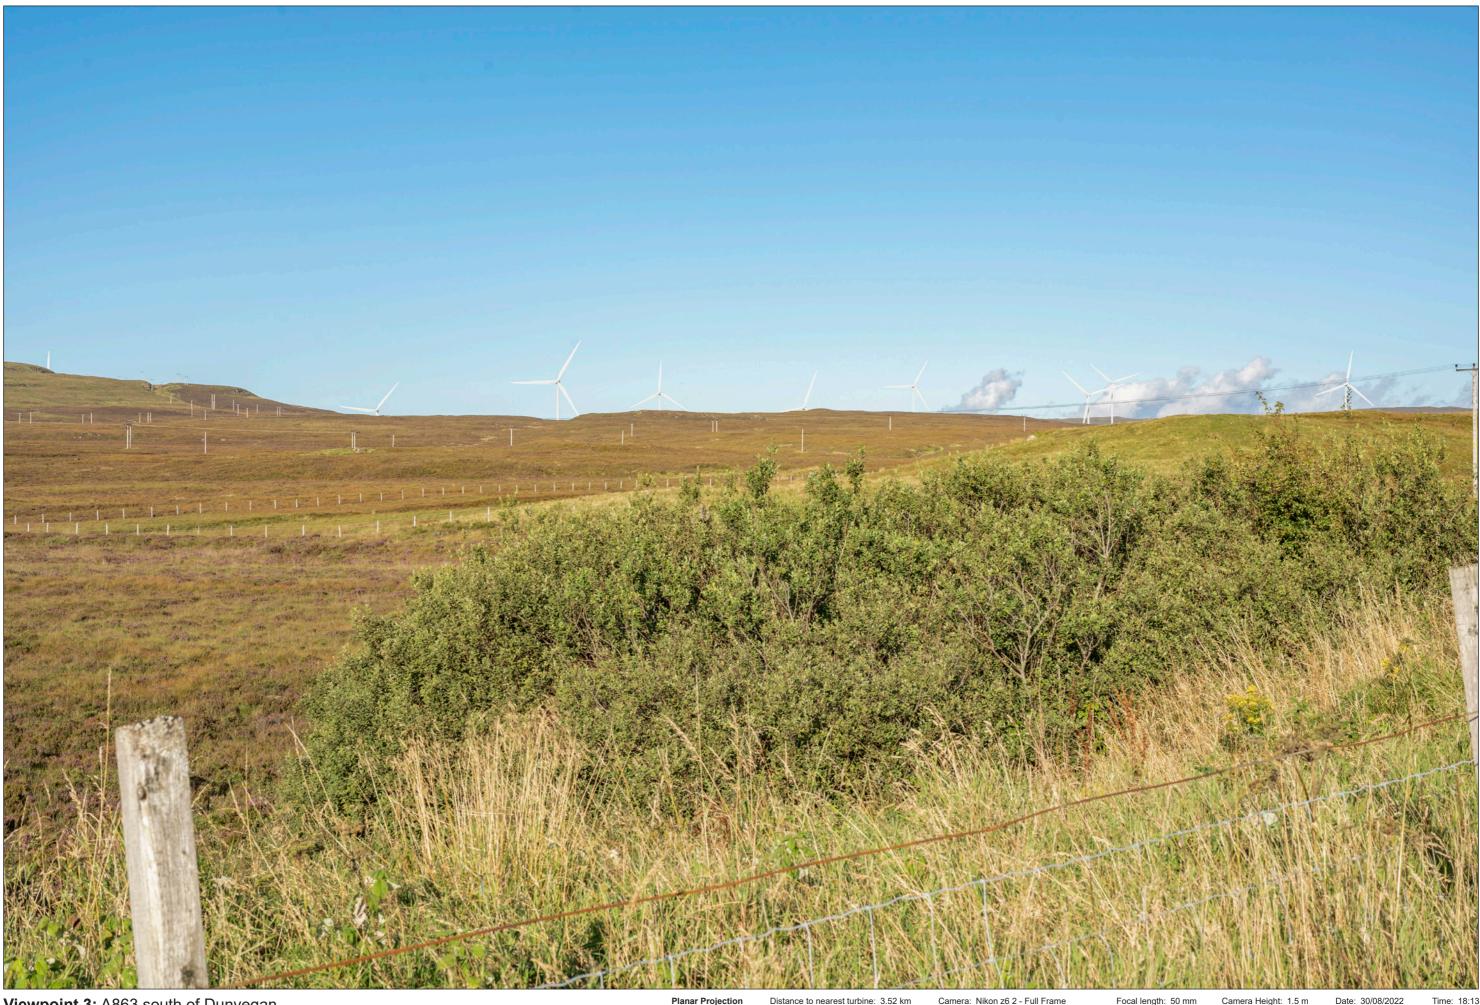

#### Viewpoint 3: A863 south of Dunvegan

Grid Ref: 127014, 846331 Distance to nearest visible turbines: 3518m AOD: 39m

This viewpoint is located at a layover on the norther edge of the A863, 1.5 miles east of the A850 in Dunvegan on an open section of road in the moorland. The layover is bordered by a post and wire fence with a field gate at the eastern end. There is parking for several cars.

#### Viewpoint 3: A863 south of Dunvegan

When viewed at a comfortable arm's length (approx. 500 mm), this printed image is representative of our detailed central vision, but is not representative of scale and distance.

# IMAGE FOR VISUAL IMPACT ASSESSMENT

Focal length: 50 mm

Date: 30/08/2022