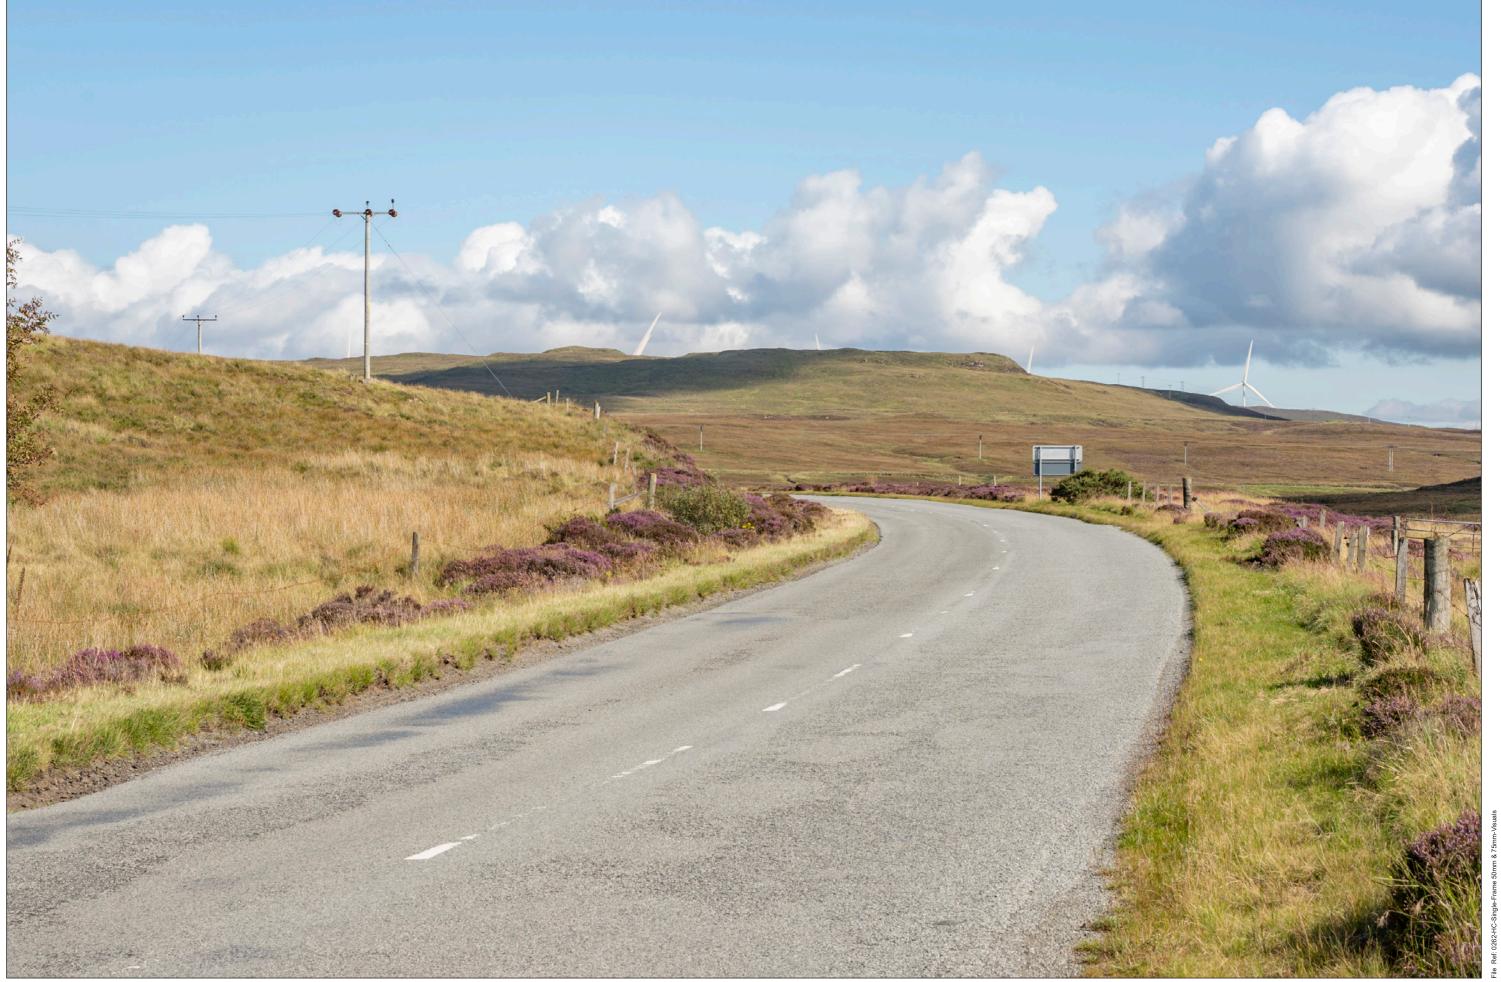

Viewpoint 4: A850 east of Dunvegan

Planar Projection

Distance to nearest turbine: 3.76 km

Camera: Nikon z6 2 - Full Frame

Camera Height: 1.5 m

Viewpoint 4: A850 east of Dunvegan

Planar Projectio

Distance to nearest turbine: 3.76 km