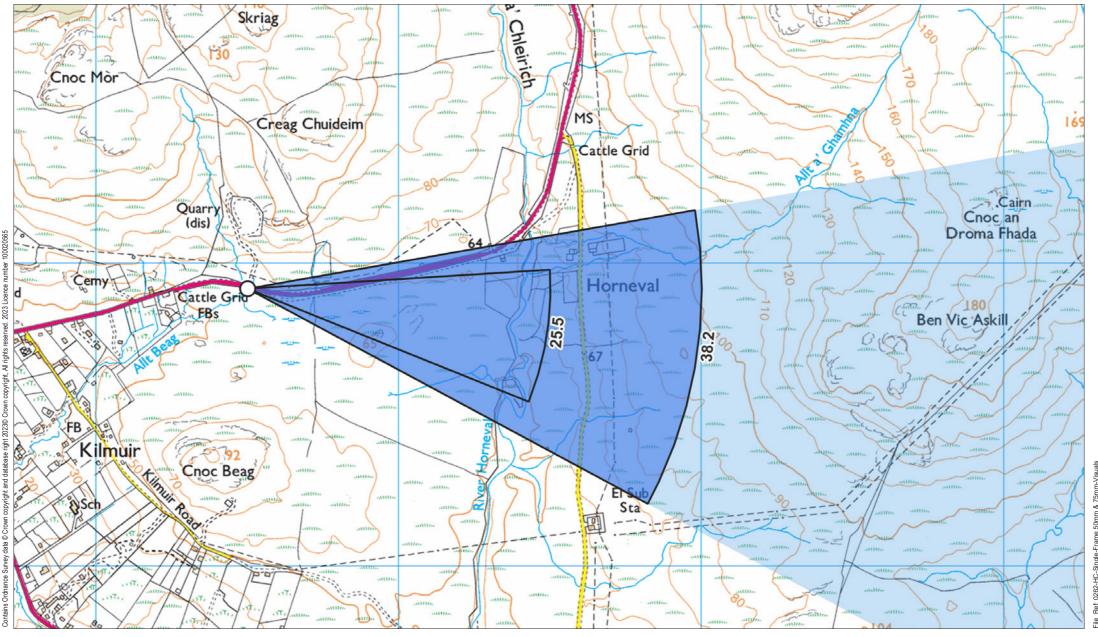

Viewpoint 4: A850 east of Dunvegan

Grid Ref: 126501, 847917 Distance to nearest visible turbines: 3758m AOD: 57.5m

This viewpoint is located 1 mile east of the A836 in Dunvegan on the southern side of the road, looking downhill over a field gate to the south. There is room for one car to pull over at the viewpoint, with additional space available at a field gate on the northers side of the road approximately 50 meters to the west of the viewpoint.