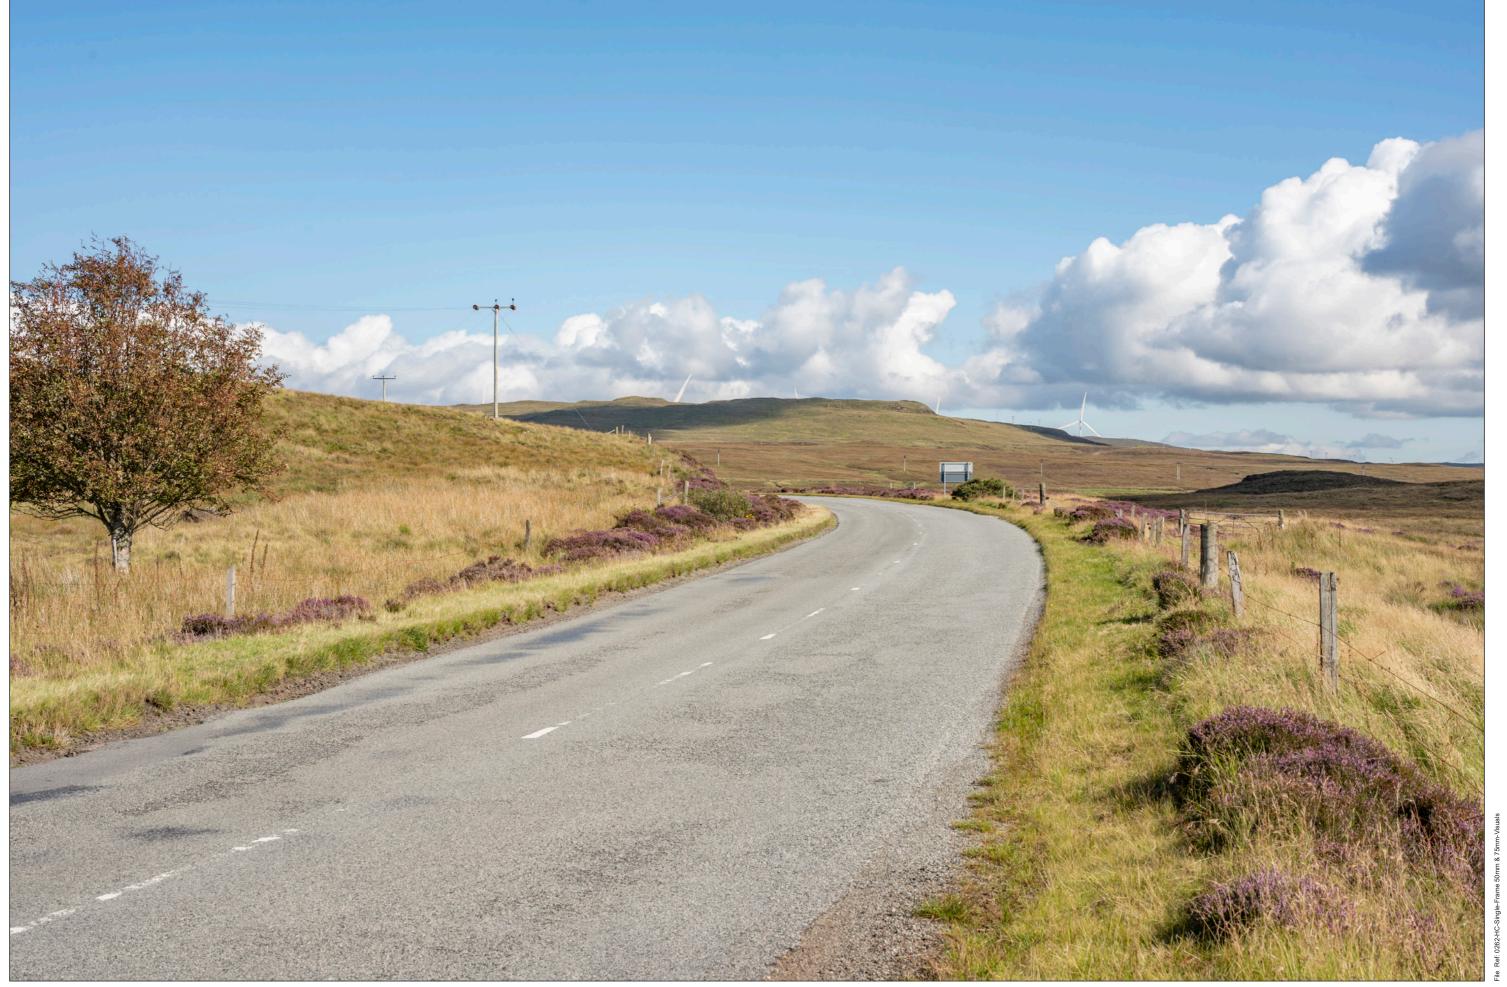

Viewpoint 4: A850 east of Dunvegan

Planar Projection

Distance to nearest turbine: 3.76 km

Camera: Nikon z6 2 - Full Frame

Camera Height: 1.5 m

Viewpoint 4: A850 east of Dunvegan

Planar Projectio

Distance to nearest turbine: 3.76 km