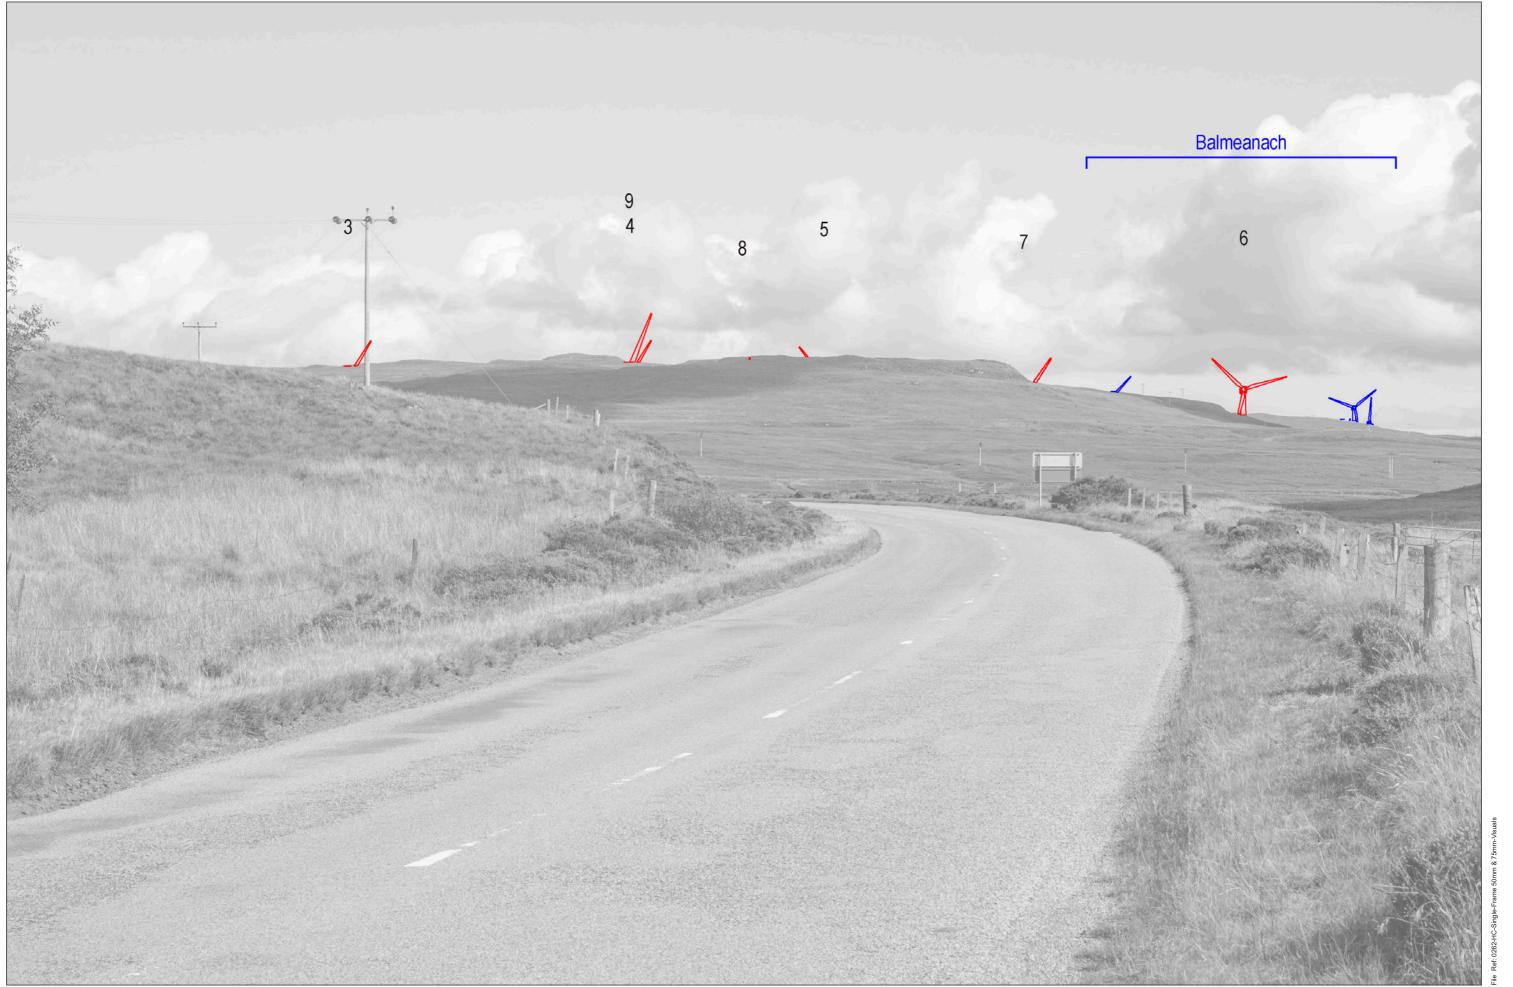

era: Nikon z6 2 - Full Frame

ocal length: 75 mm

Camera Height: 1.5 m

D-4- 00/00/00

Time: 15

Viewpoint 4: A850 east of Dunvegan - Monochrome Analysis