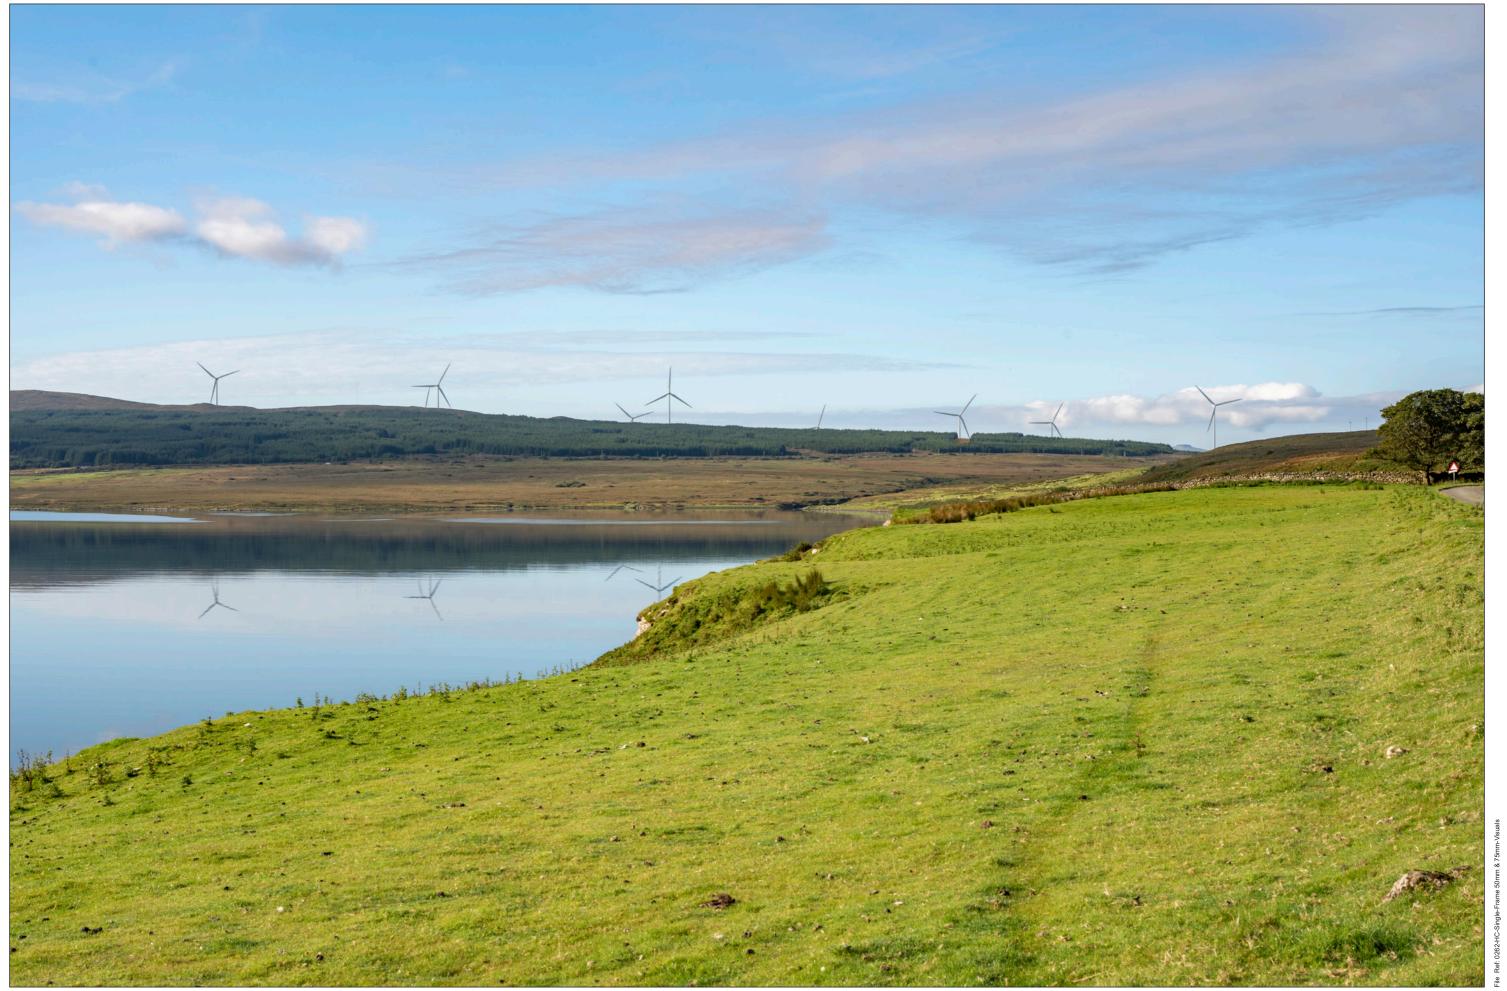

Viewpoint 7: Minor Road to Greshornish

Grid Ref: 134009, 853599 Distance to nearest visible turbines: 5949m AOD: 20m

This viewpoint is located at a passing place on the eastern side of an unclassified road on Greshornish, 2 miles north of the A850. The viewpoint surrounded by open, sloping grassland to the south of a wooded section of the road which flanks Redwood house. There is room for 2-3 cars to pull into the passing place at the viewpoint.

Viewpoint 7: Minor Road to Greshornish

Planar Projection

Distance to nearest turbine: 5.95 km

Camera: Nikon z6 2 - Full Frame

Focal length: 50 mm

Camera Height: 1.5 m

h. 45... D.t. 6