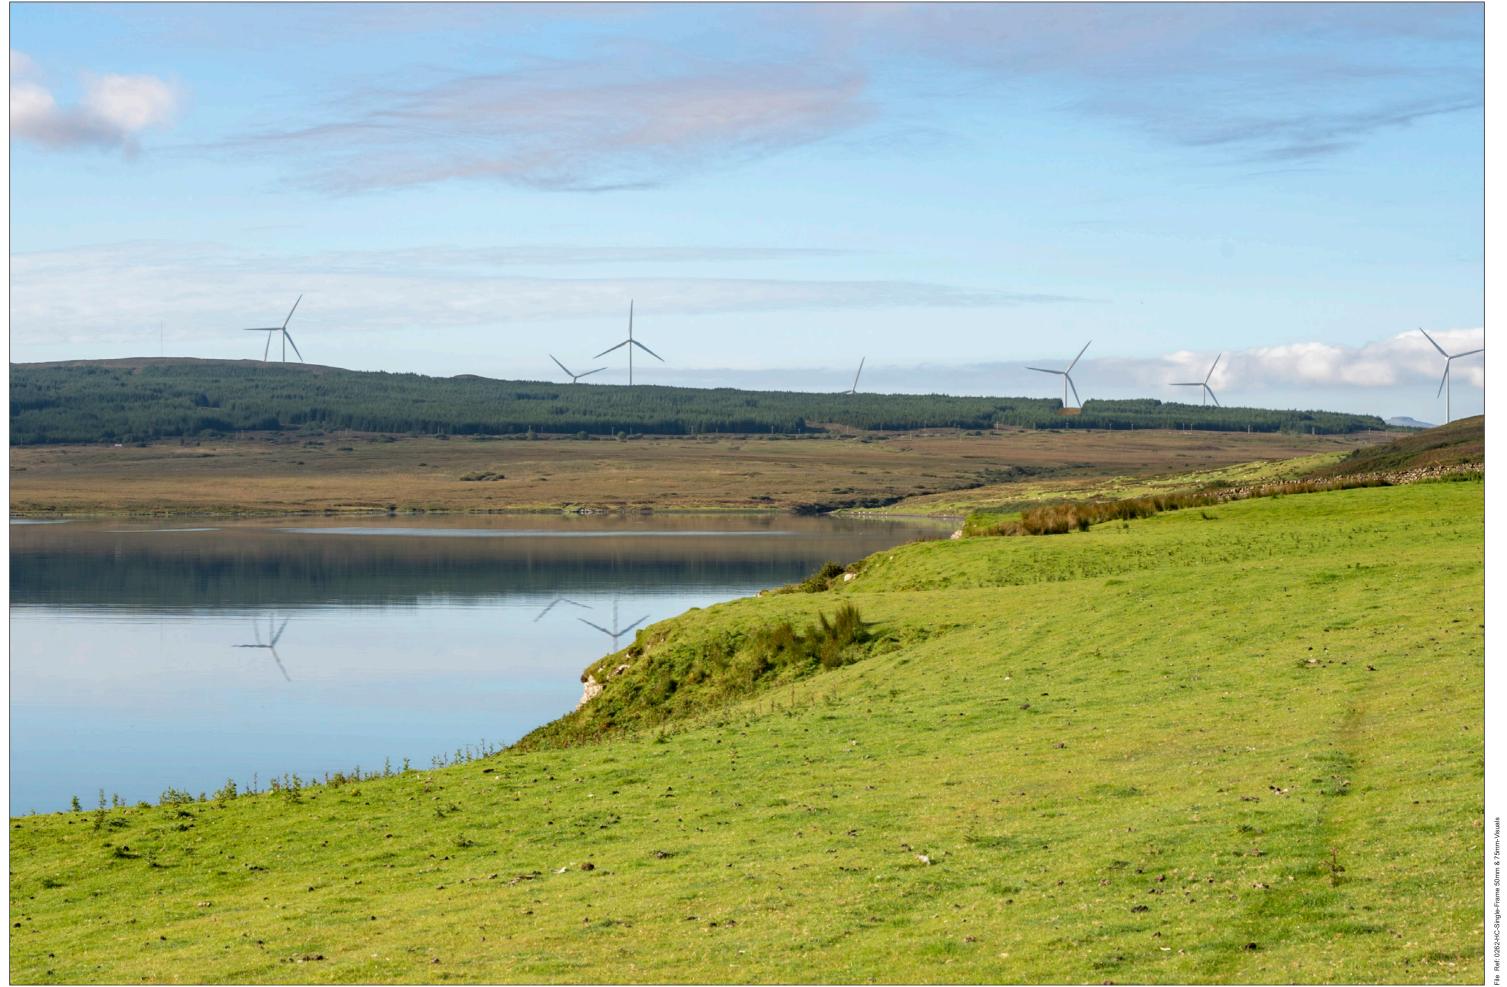

Viewpoint 7: Minor Road to Greshornish

Grid Ref: 134009, 853599 Distance to nearest visible turbines: 5949m AOD: 20m

This viewpoint is located at a passing place on the eastern side of an unclassified road on Greshornish, 2 miles north of the A850. The viewpoint surrounded by open, sloping grassland to the south of a wooded section of the road which flanks Redwood house. There is room for 2-3 cars to pull into the passing place at the viewpoint.

Viewpoint 7: Minor Road to Greshornish

Planar Projection

Distance to nearest turbine: 5.95 km

Camera: Nikon z6 2 - Full Frame

Focal length: 50 mm

Camera Height: 1.5 m

h. 45... D.t. 6