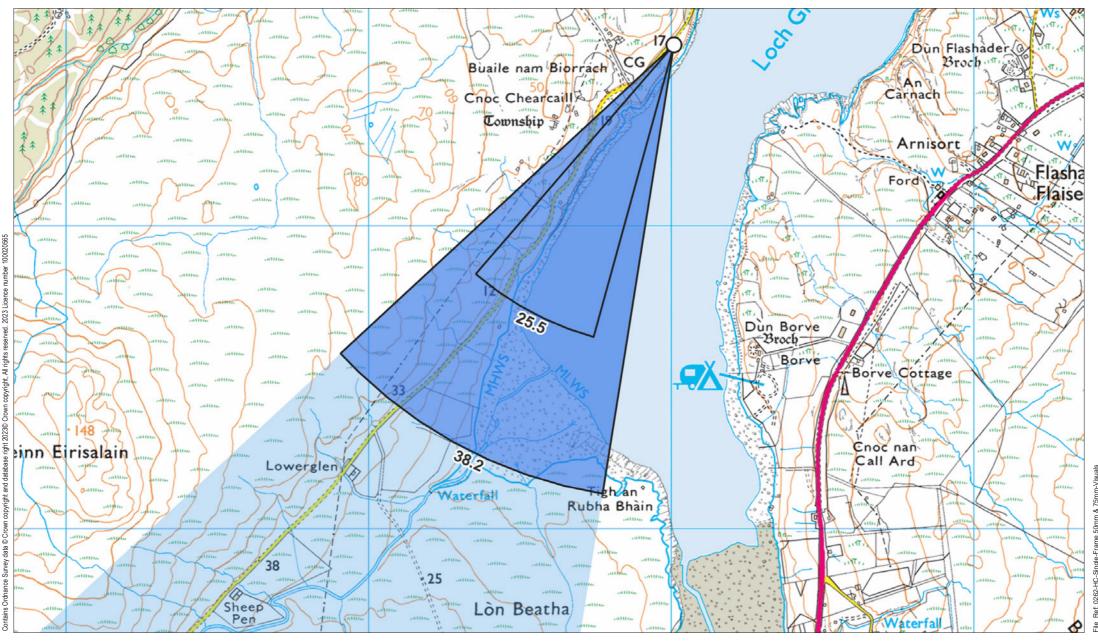

Viewpoint 7: Minor Road to Greshornish

Grid Ref: 134009, 853599 Distance to nearest visible turbines: 5949m AOD: 20m

This viewpoint is located at a passing place on the eastern side of an unclassified road on Greshornish, 2 miles north of the A850. The viewpoint surrounded by open, sloping grassland to the south of a wooded section of the road which flanks Redwood house. There is room for 2-3 cars to pull into the passing place at the viewpoint.