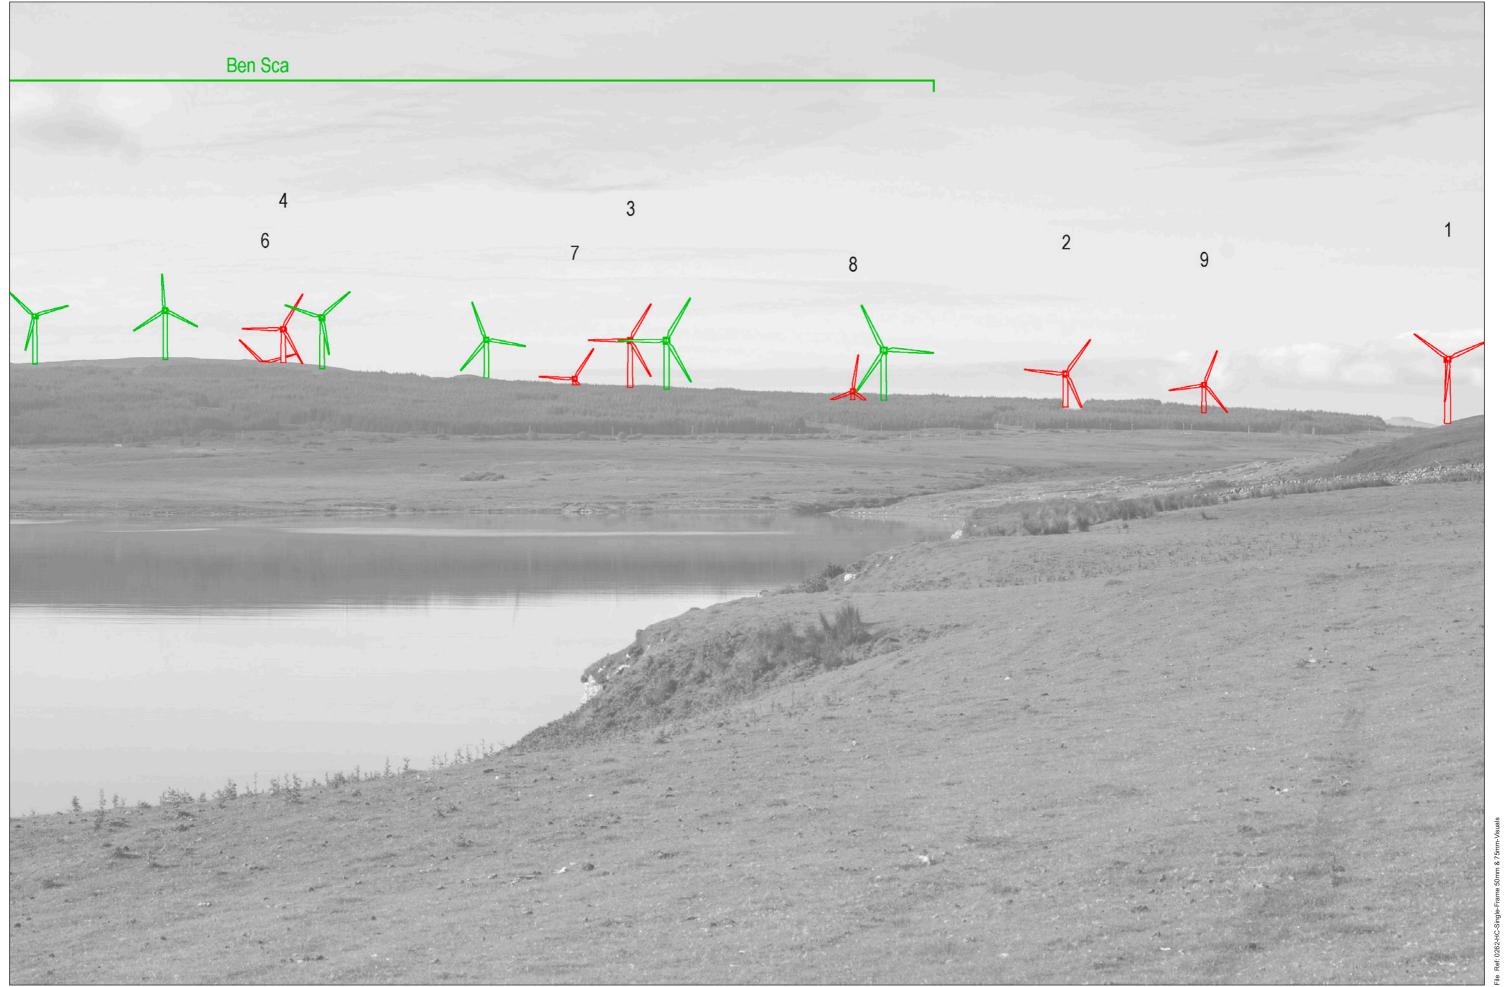

Viewpoint 7: Minor Road to Greshornish

Grid Ref: 134009, 853599 Distance to nearest visible turbines: 5949m AOD: 20m

This viewpoint is located at a passing place on the eastern side of an unclassified road on Greshornish, 2 miles north of the A850. The viewpoint surrounded by open, sloping grassland to the south of a wooded section of the road which flanks Redwood house. There is room for 2-3 cars to pull into the passing place at the viewpoint.

Viewpoint 7: Minor Road to Greshornish

Planar Projection

Distance to nearest turbine: 5.95 km

Camera: Nikon z6 2 - Full Frame

Focal length: 50 mm

Camera Height: 1.5 m

h. 45... D.t. 6