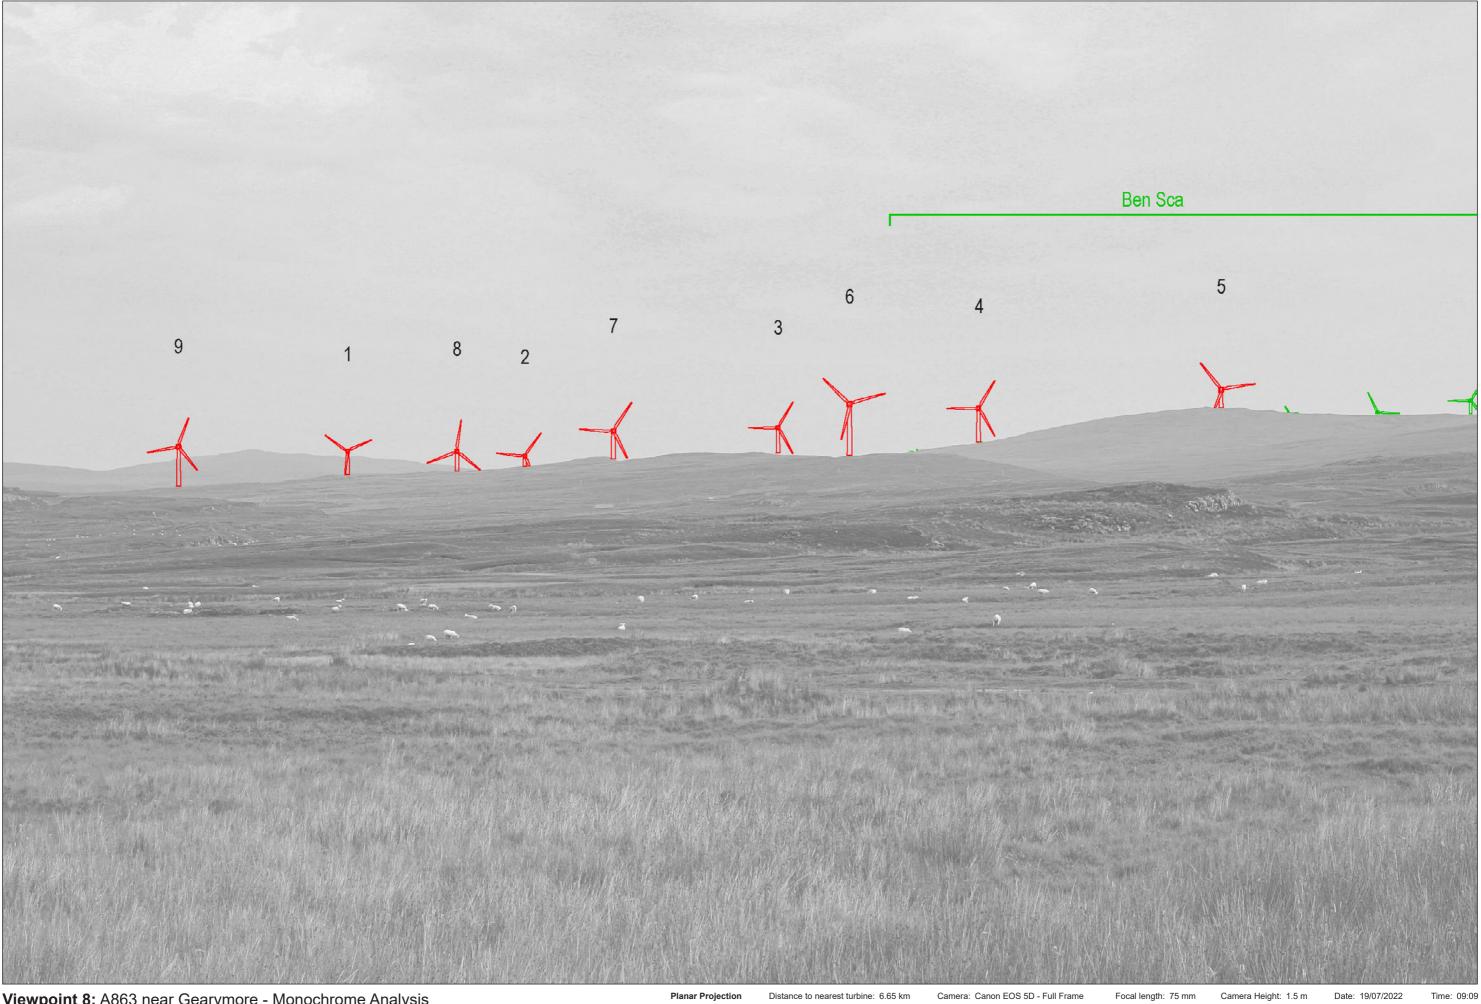

## Viewpoint 8: A863 near Gearymore

Grid Ref: 132319, 839888 Distance to nearest visible turbines: 6647m AOD: 40.3m

This viewpoint is located at a layover beside a field gate on the norther edge of the A863, 1.3 miles northwest of the Dun Beag carpark on an open section of road in the moorland. The layover is bordered by a post and wire fence with a field gate at the eastern end. There is parking for several cars.

Viewpoint 8: A863 near Gearymore

When viewed at a comfortable arm's length (approx. 500 mm), this printed image is representative of our detailed central vision, but is not representative of scale and distance.