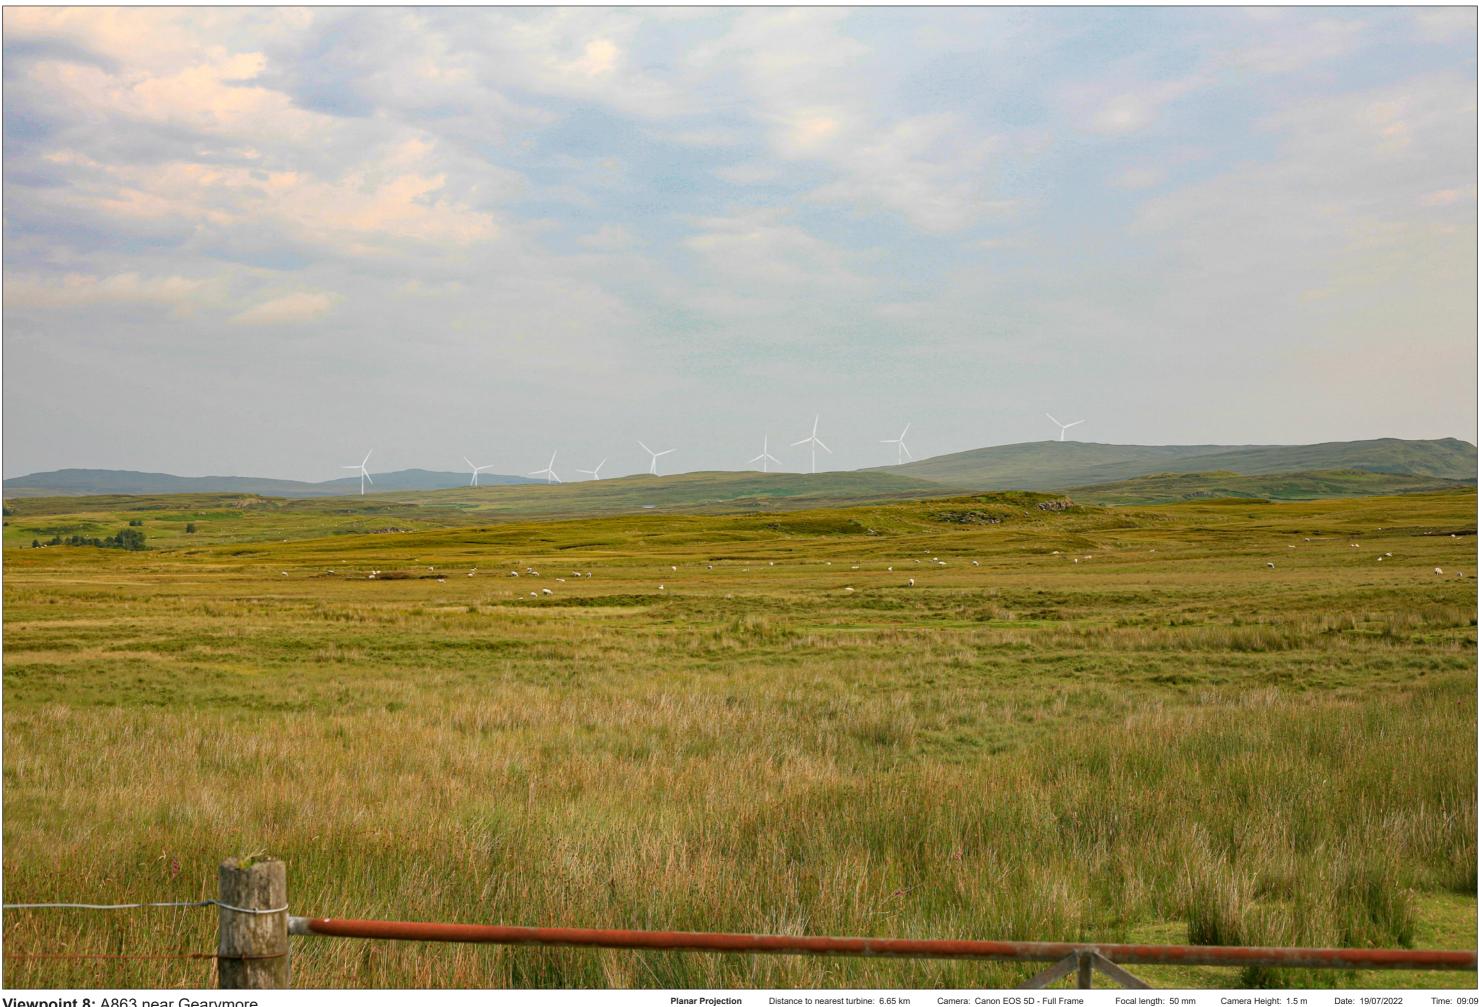

## Viewpoint 8: A863 near Gearymore

Grid Ref: 132319, 839888 Distance to nearest visible turbines: 6647m AOD: 40.3m

This viewpoint is located at a layover beside a field gate on the norther edge of the A863, 1.3 miles northwest of the Dun Beag carpark on an open section of road in the moorland. The layover is bordered by a post and wire fence with a field gate at the eastern end. There is parking for several cars.

Viewpoint 8: A863 near Gearymore

When viewed at a comfortable arm's length (approx. 500 mm), this printed image is representative of our detailed central vision, but is not representative of scale and distance.