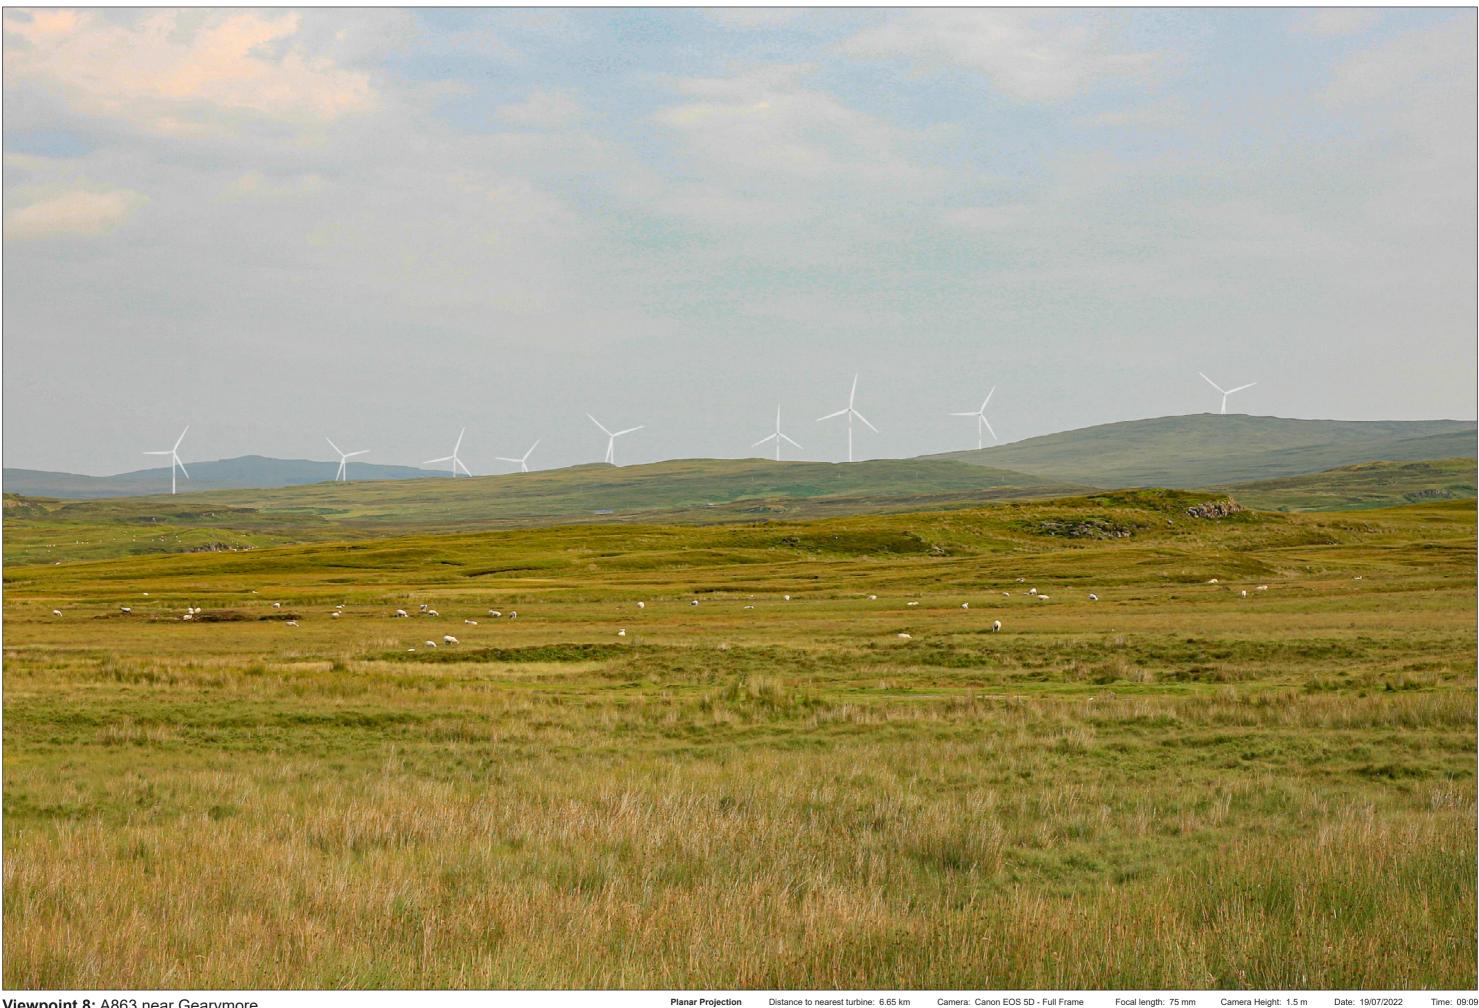

## Viewpoint 8: A863 near Gearymore

Grid Ref: 132319, 839888 Distance to nearest visible turbines: 6647m AOD: 40.3m

This viewpoint is located at a layover beside a field gate on the norther edge of the A863, 1.3 miles northwest of the Dun Beag carpark on an open section of road in the moorland. The layover is bordered by a post and wire fence with a field gate at the eastern end. There is parking for several cars.

Viewpoint 8: A863 near Gearymore

When viewed at a comfortable arm's length (approx. 500 mm), this printed image is representative of our detailed central vision, but is not representative of scale and distance.