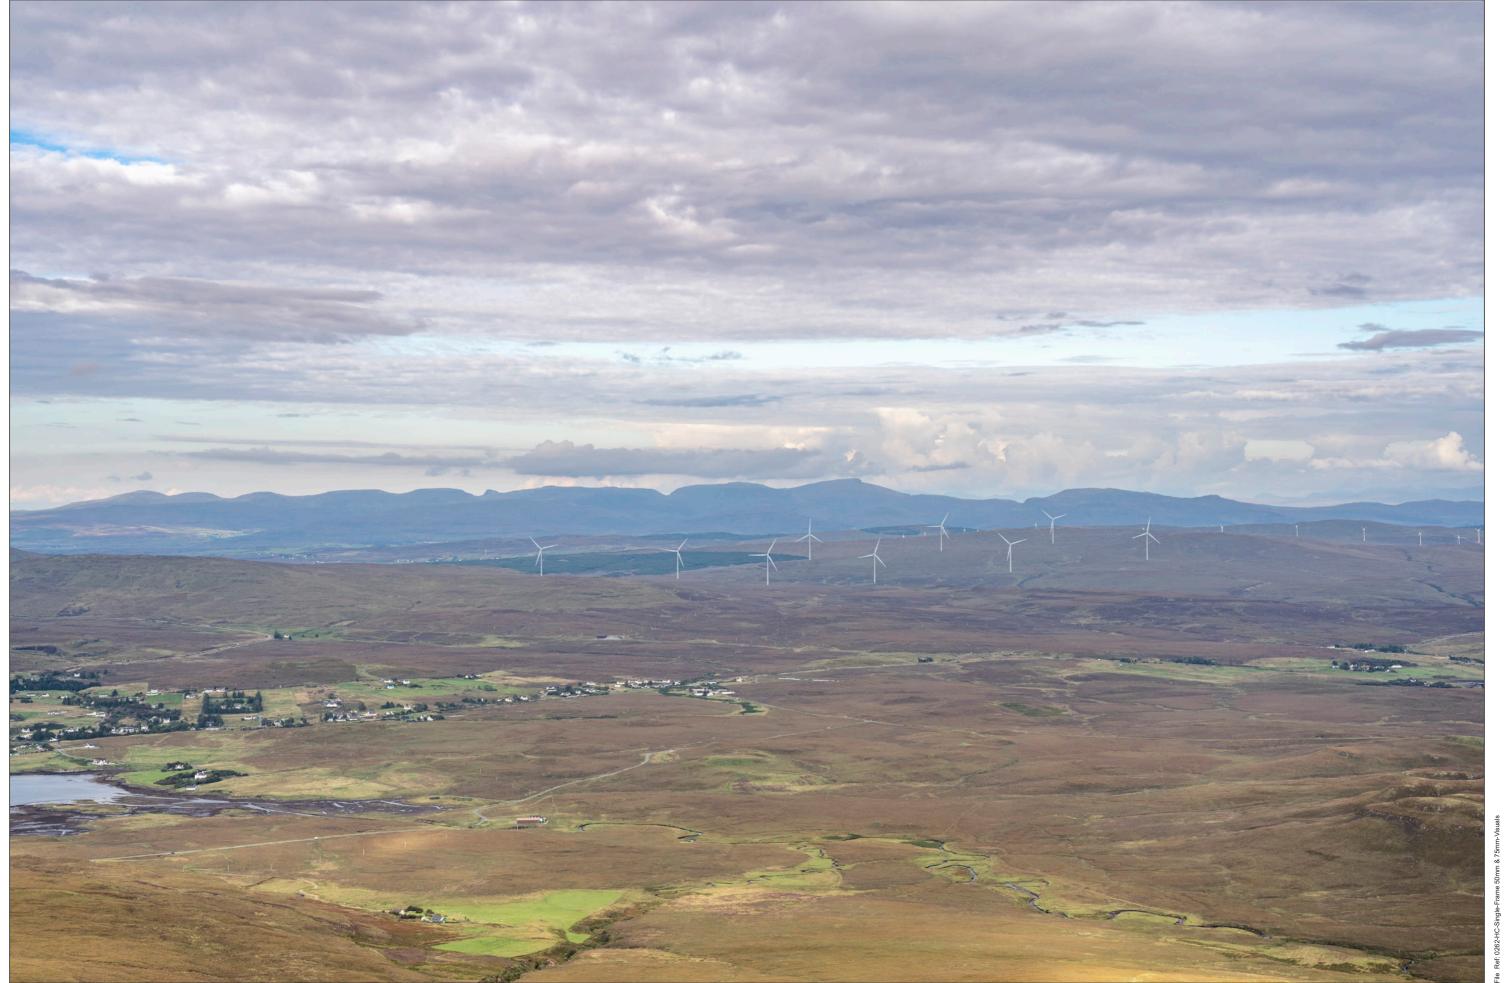

Viewpoint 9: Macleod's Table North / Healabhal Mhor

Planar Projection

Distance to nearest turbine: 8.59 km

Camera: Nikon z6 2 - Full Frame

Focal length: 50 mm Ca

Camera Height: 1.5 m

Date: 29/08/2022

Time: 17: