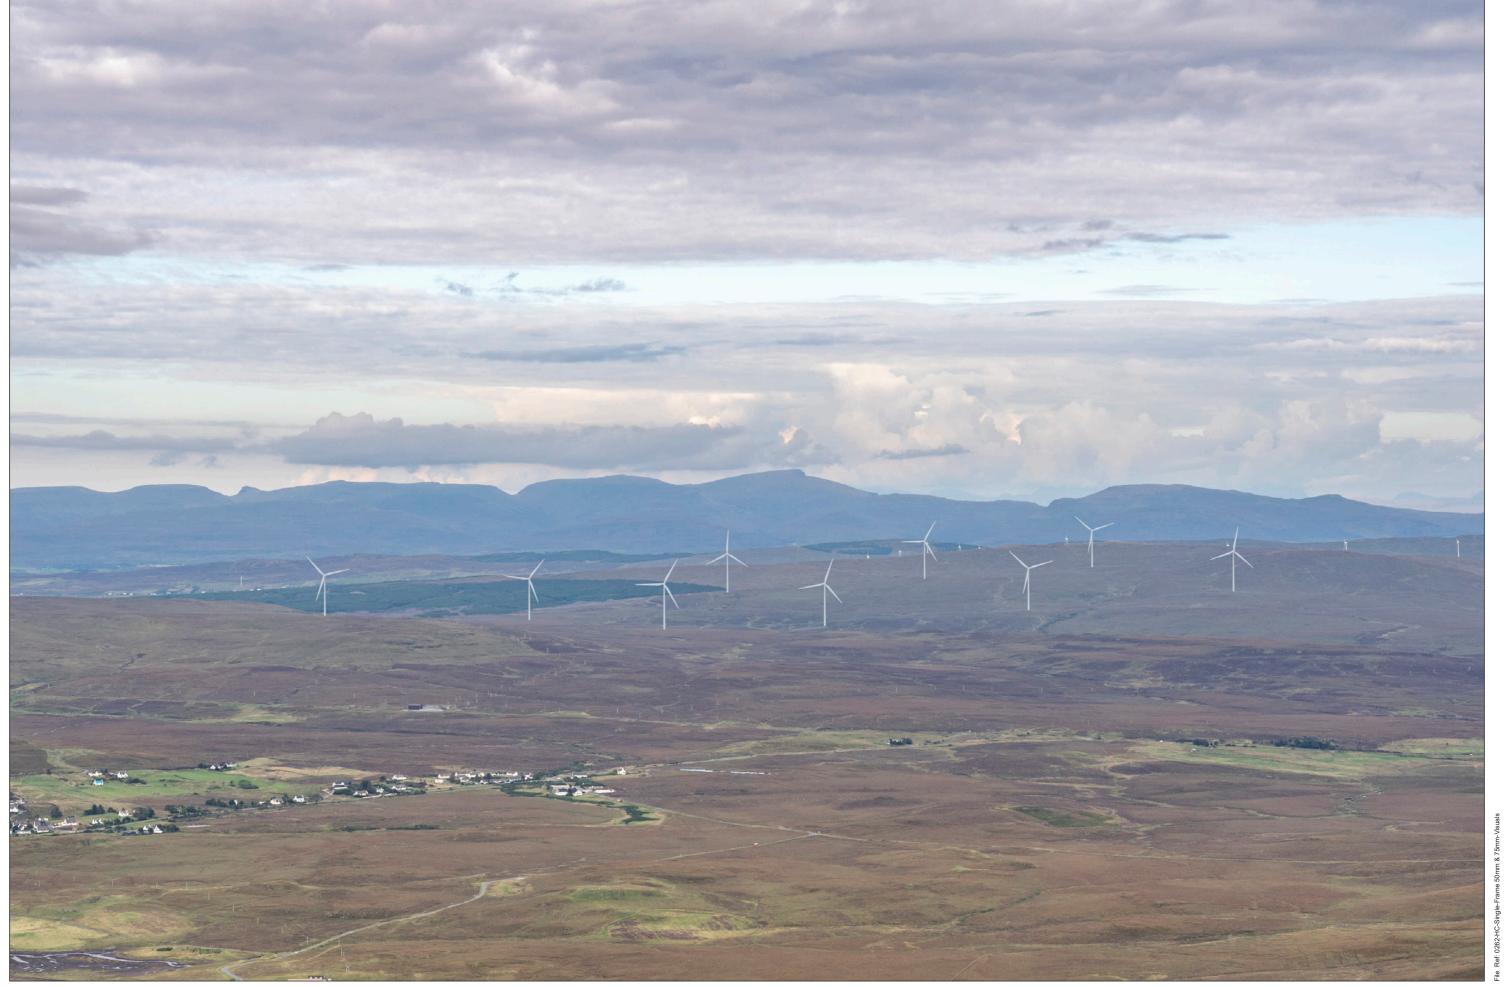

Viewpoint 9: Macleod's Table North / Healabhal Mhor

Planar Projection

Distance to nearest turbine: 8.59 km

Camera: Nikon z6 2 - Full Frame

Focal length: 75 mm

Camera Height: 1.5 m

Date: 29/08/2022