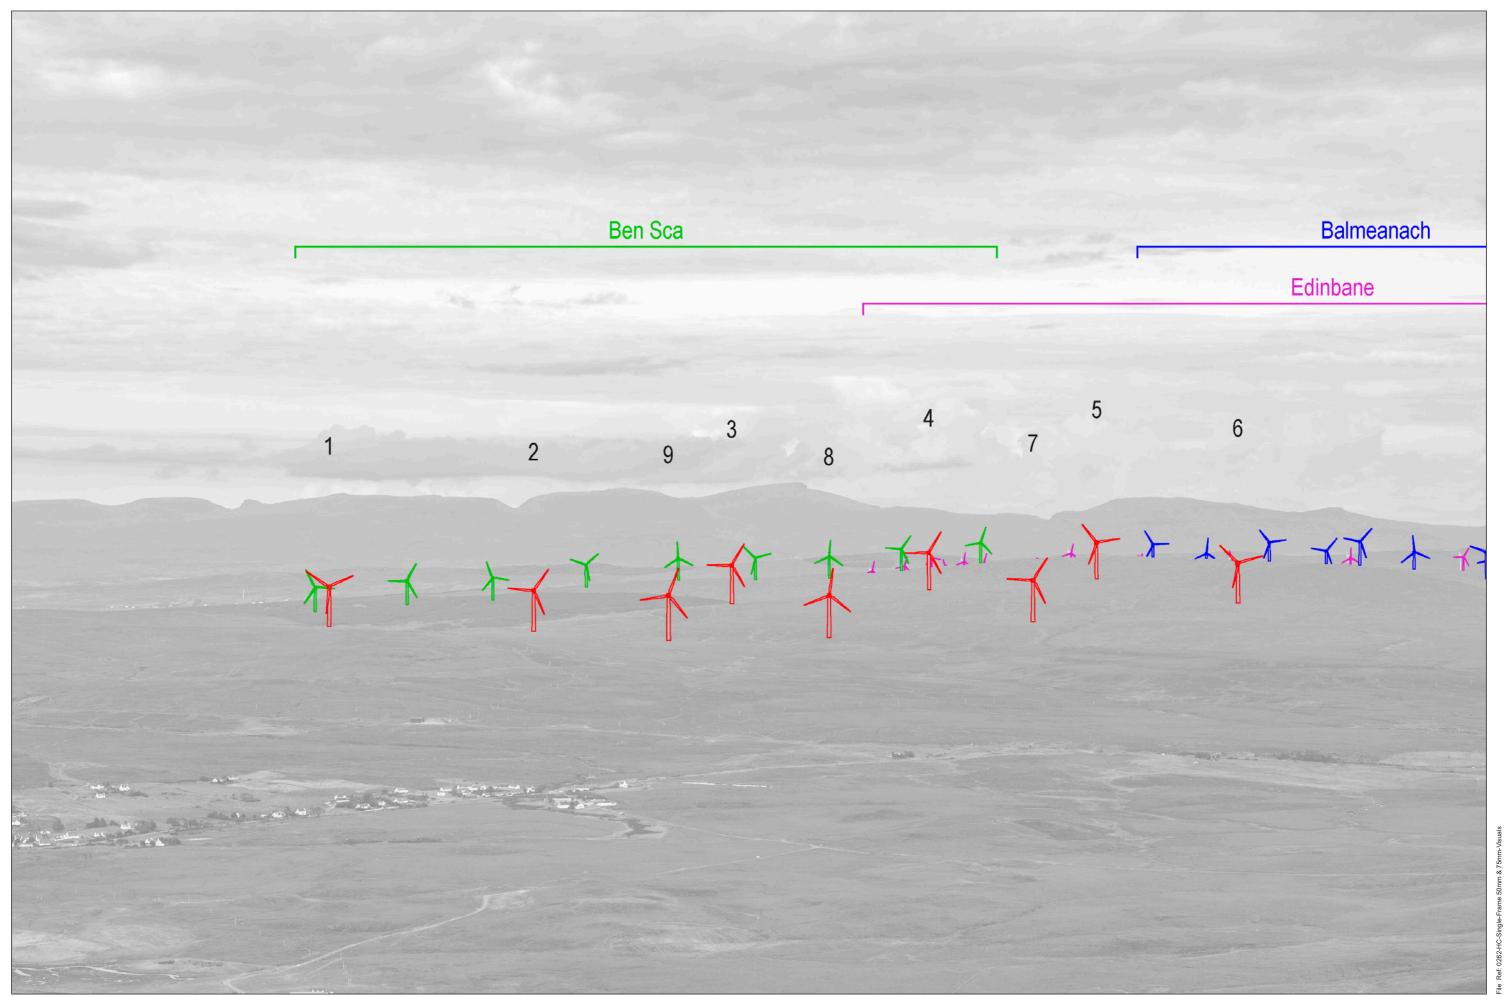

Viewpoint 9: Macleod's Table North / Healabhal Mhor

Planar Projection

Distance to nearest turbine: 8.59 km

Camera: Nikon z6 2 - Full Frame

Focal length: 75 mm

Camera Height: 1.5 m

Date: 29/08/2022