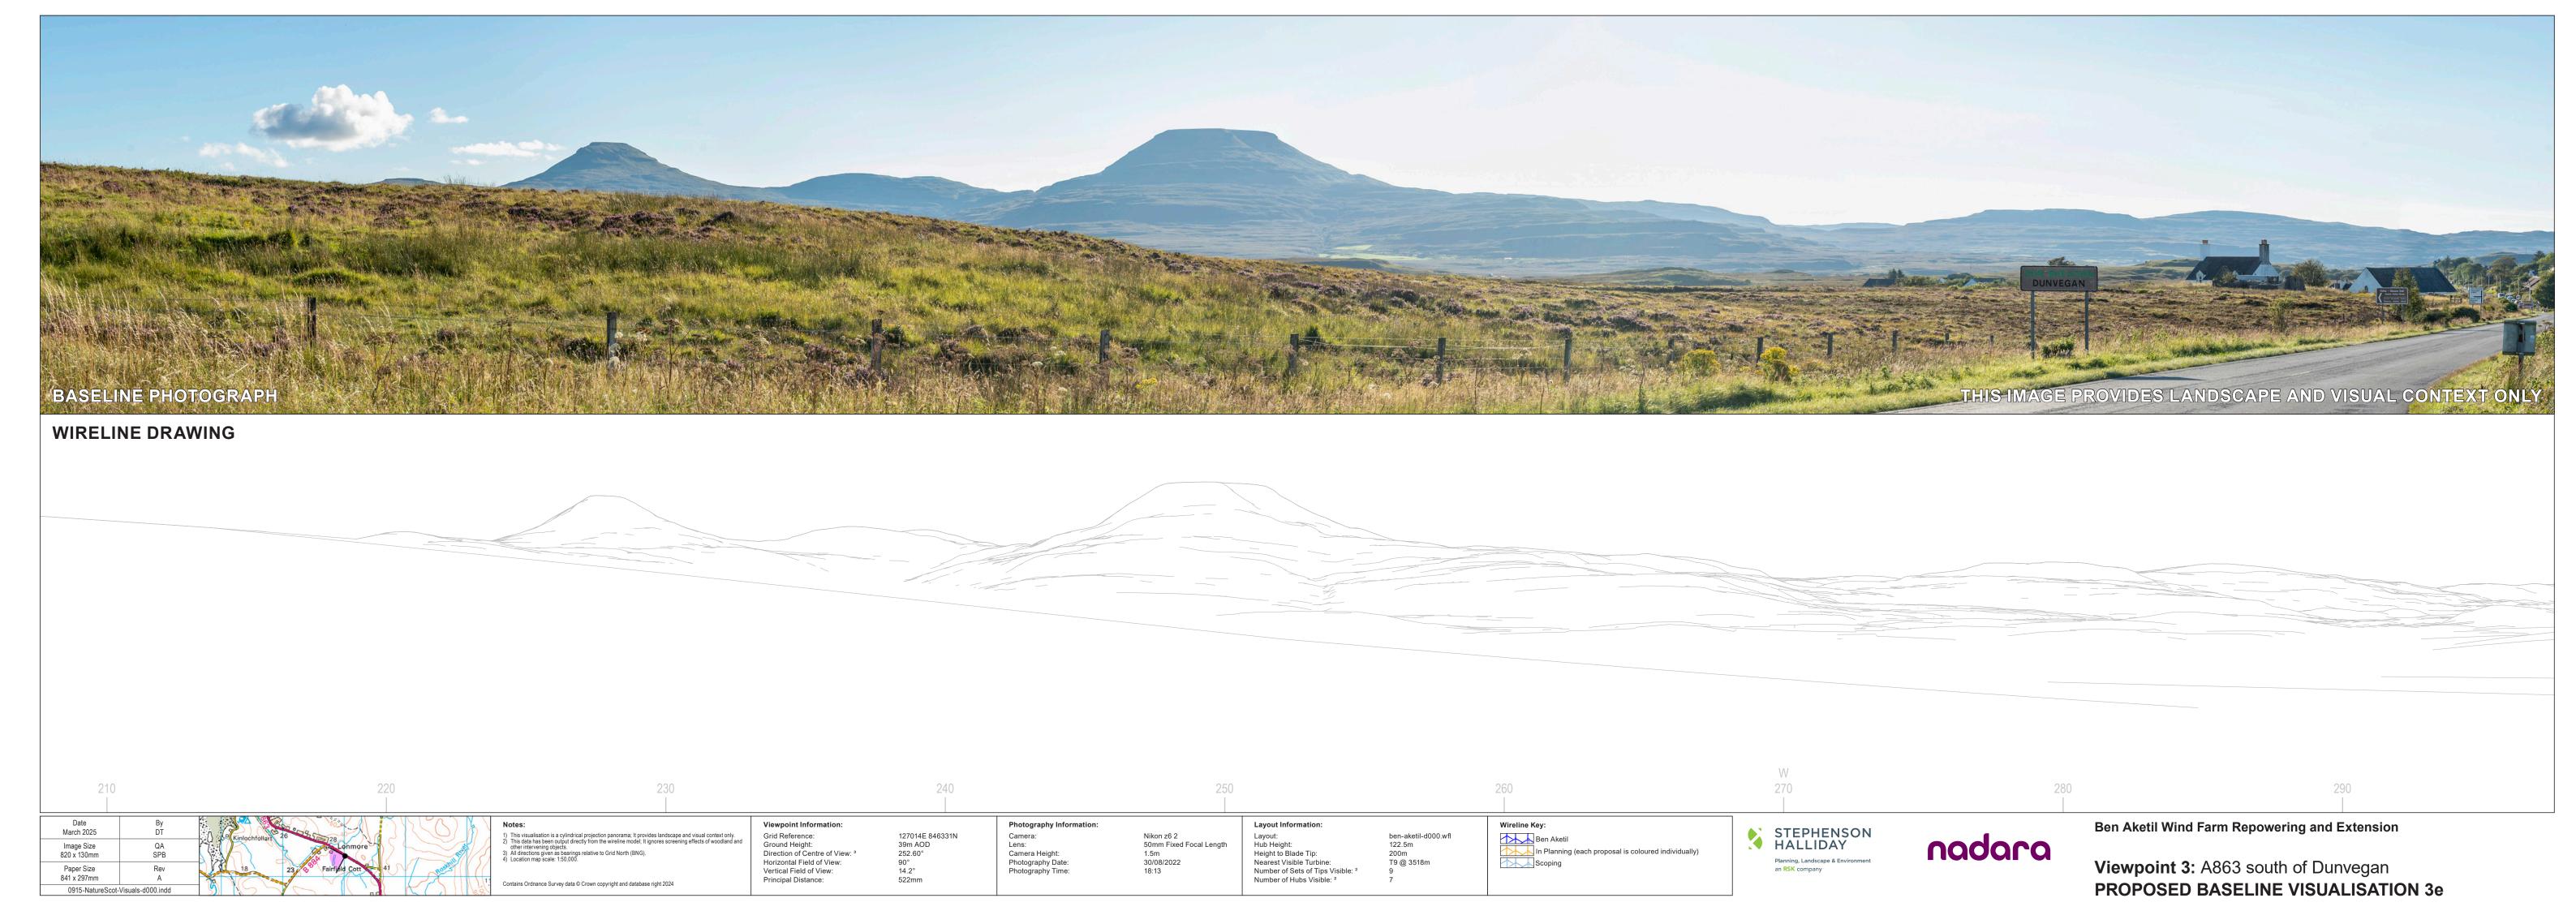

Date
March 2025

Image Size
820 x 130mm

Paper Size

Rev

By
Kinlochfollar

26

Can
SpB

Fairfield Cott

41

Notes:

1) This visualisation is a cylindrical projection panorama; It provides landscape 2) This data has been output directly from the wireline model; It ignores screeni other intervening objects.

3) All directions given as bearings relative to Grid North (BNG).

4) Location map scale: 1:50,000.

Viewpoint Information:
Grid Reference:
Ground Height:
Direction of Centre of View: <sup>3</sup>
Horizontal Field of View:
Vertical Field of View:
Principal Distance:

Camera: Lens: Camera Height: Photography Date: Photography Time:

Nikon z6 2 50mm Fixed Focal Le 1.5m 30/08/2022 18:13 Layout:
Hub Height:
Height to Blade Tip:
Nearest Visible Turbine:
Number of Sets of Tips Visible: <sup>2</sup>
Number of Hubs Visible: <sup>2</sup>

ben-aketil-d000.wfl 122.5m 200m T9 @ 3518m

Wireline Key:

Ben Aketil

In Planning (each proposal is coloured individually)

Scoping

Ben Aketil Wind Farm Repowering and Extension

Viewpoint 3: A863 south of Dunvegan PROPOSED BASELINE VISUALISATION 3d