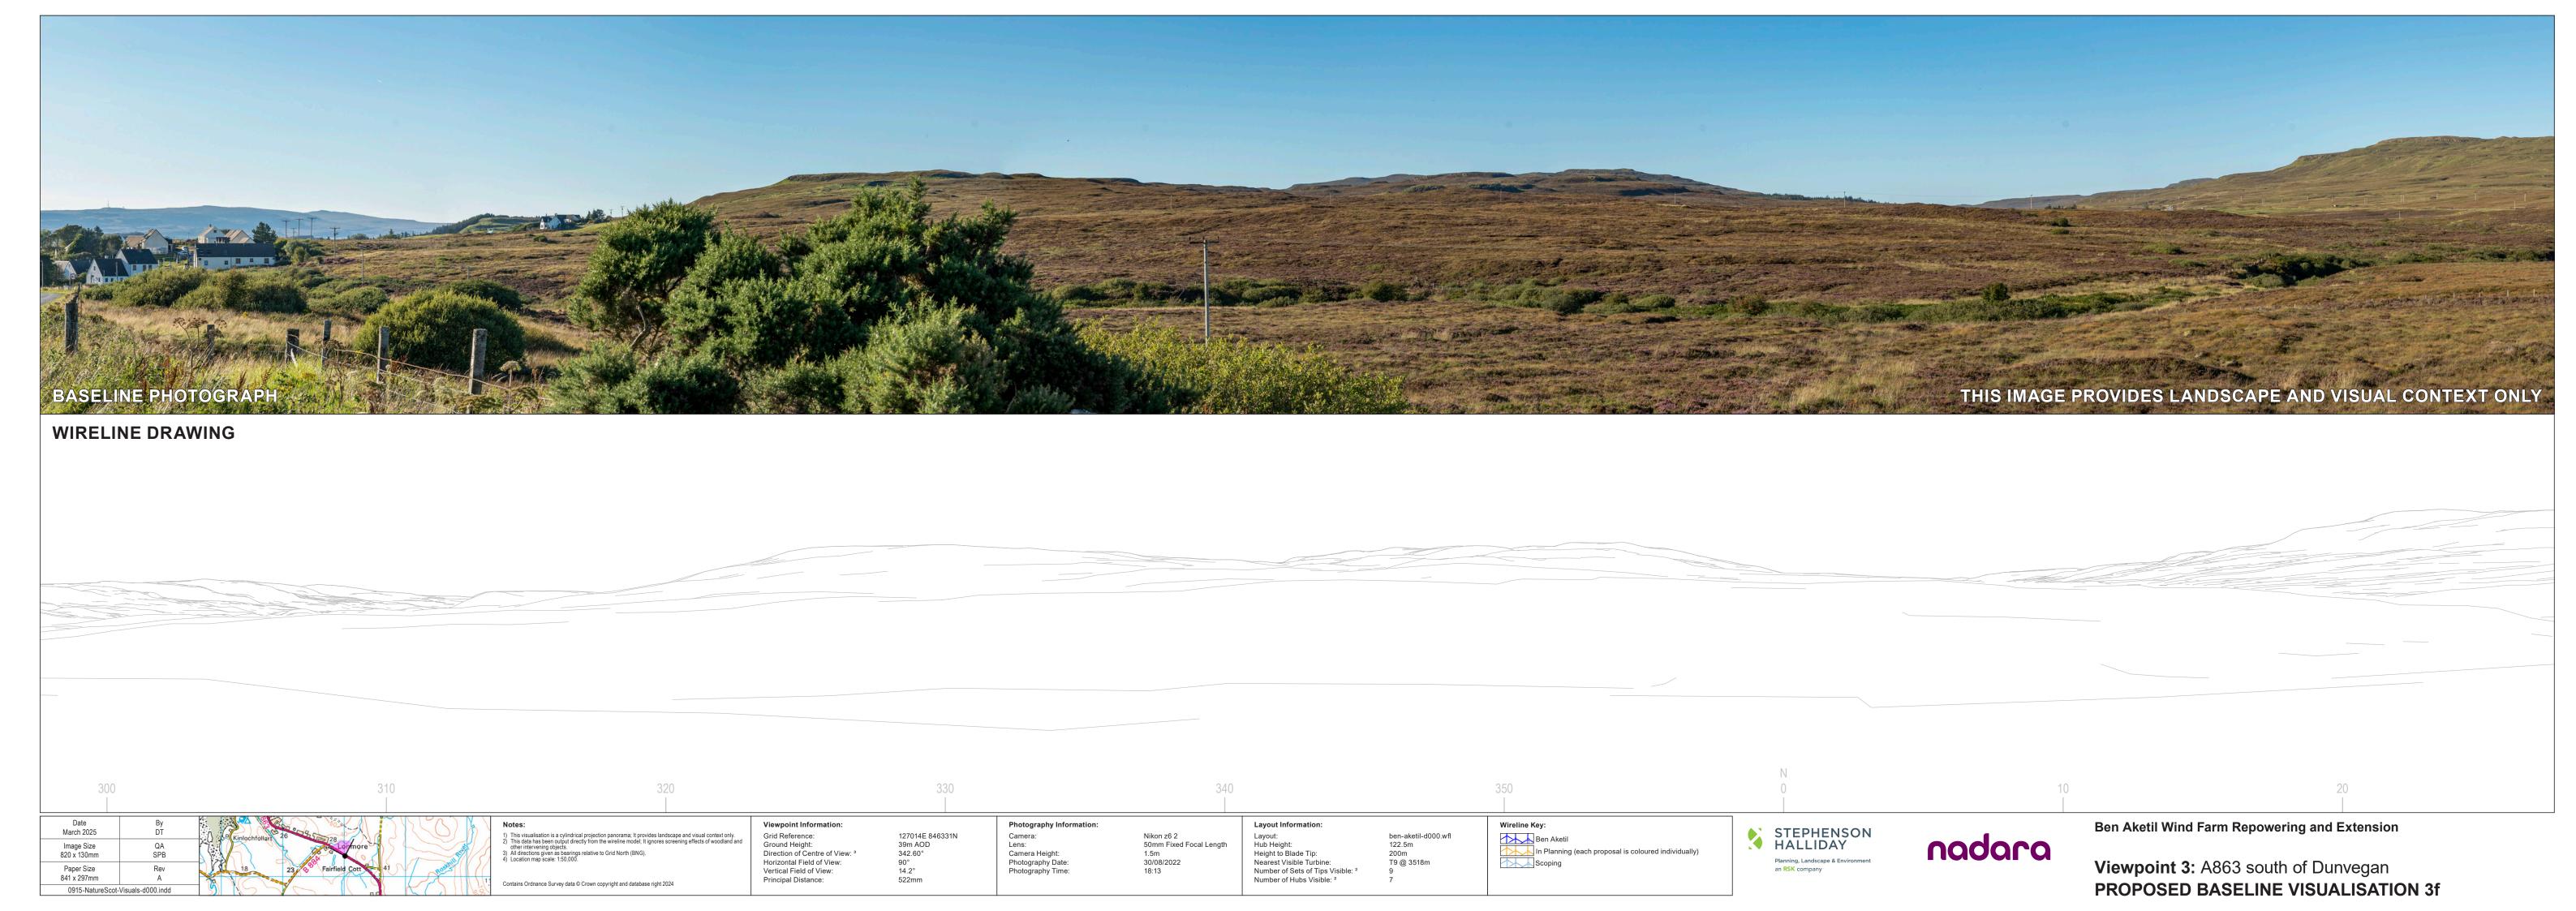

Date
March 2025

Image Size
820 x 130mm

Paper Size

Rev

By
Kinlochfollar

26

Can
SpB

Fairfield Cott

41

Notes:

1) This visualisation is a cylindrical projection panorama; It provides landscape 2) This data has been output directly from the wireline model; It ignores screeni other intervening objects.

3) All directions given as bearings relative to Grid North (BNG).

4) Location map scale: 1:50,000.

Viewpoint Information:
Grid Reference:
Ground Height:
Direction of Centre of View: <sup>3</sup>
Horizontal Field of View:
Vertical Field of View:
Principal Distance:

Camera: Lens: Camera Height: Photography Date: Photography Time:

Nikon z6 2 50mm Fixed Focal Le 1.5m 30/08/2022 18:13 Layout:
Hub Height:
Height to Blade Tip:
Nearest Visible Turbine:
Number of Sets of Tips Visible: <sup>2</sup>
Number of Hubs Visible: <sup>2</sup>

ben-aketil-d000.wfl 122.5m 200m T9 @ 3518m

Wireline Key:

Ben Aketil

In Planning (each proposal is coloured individually)

Scoping

Ben Aketil Wind Farm Repowering and Extension

Viewpoint 3: A863 south of Dunvegan PROPOSED BASELINE VISUALISATION 3d