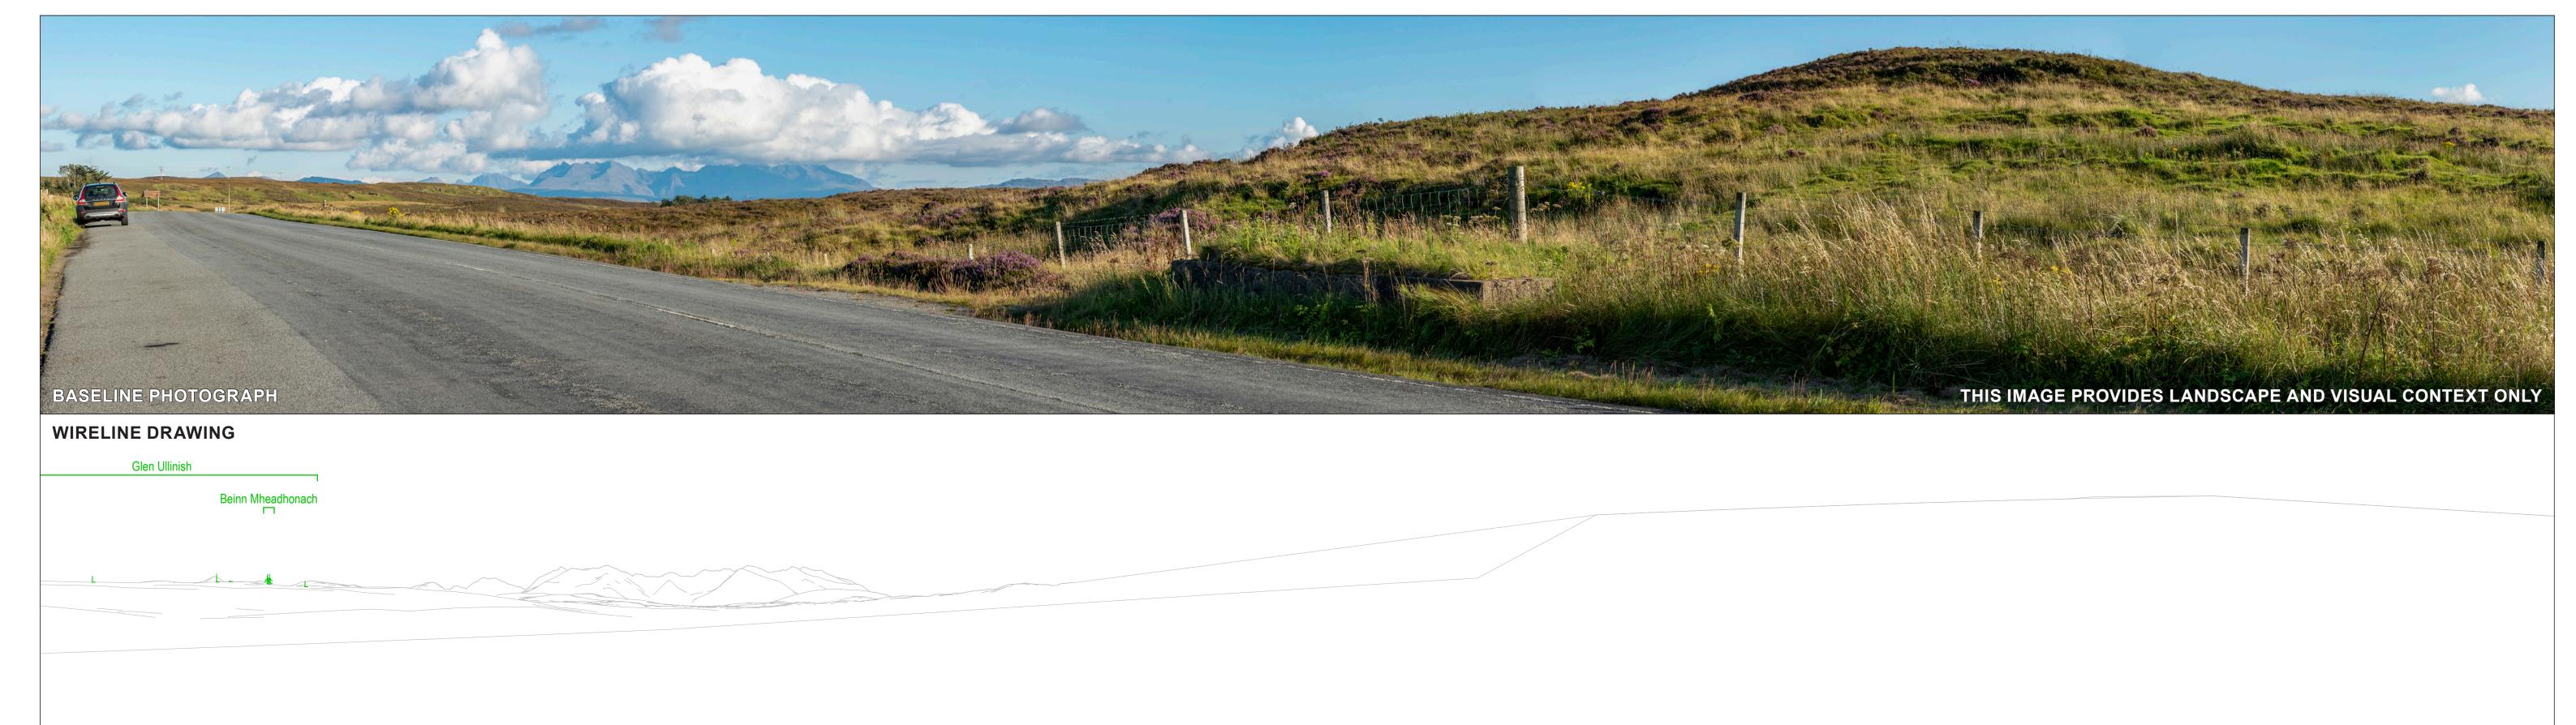

Date
March 2025

Image Size
820 x 130mm

Paper Size

Rev

By
Kinlochfollar

26

Can
SpB

Fairfield Cott

41

Notes:

1) This visualisation is a cylindrical projection panorama; It provides landscape 2) This data has been output directly from the wireline model; It ignores screeni other intervening objects.

3) All directions given as bearings relative to Grid North (BNG).

4) Location map scale: 1:50,000.

Viewpoint Information:
Grid Reference:
Ground Height:
Direction of Centre of View: <sup>3</sup>
Horizontal Field of View:
Vertical Field of View:
Principal Distance:

Camera: Lens: Camera Height: Photography Date: Photography Time:

Nikon z6 2 50mm Fixed Focal Le 1.5m 30/08/2022 18:13 Layout:
Hub Height:
Height to Blade Tip:
Nearest Visible Turbine:
Number of Sets of Tips Visible: <sup>2</sup>
Number of Hubs Visible: <sup>2</sup>

ben-aketil-d000.wfl 122.5m 200m T9 @ 3518m

Wireline Key:

Ben Aketil

In Planning (each proposal is coloured individually)

Scoping

Ben Aketil Wind Farm Repowering and Extension

Viewpoint 3: A863 south of Dunvegan PROPOSED BASELINE VISUALISATION 3d