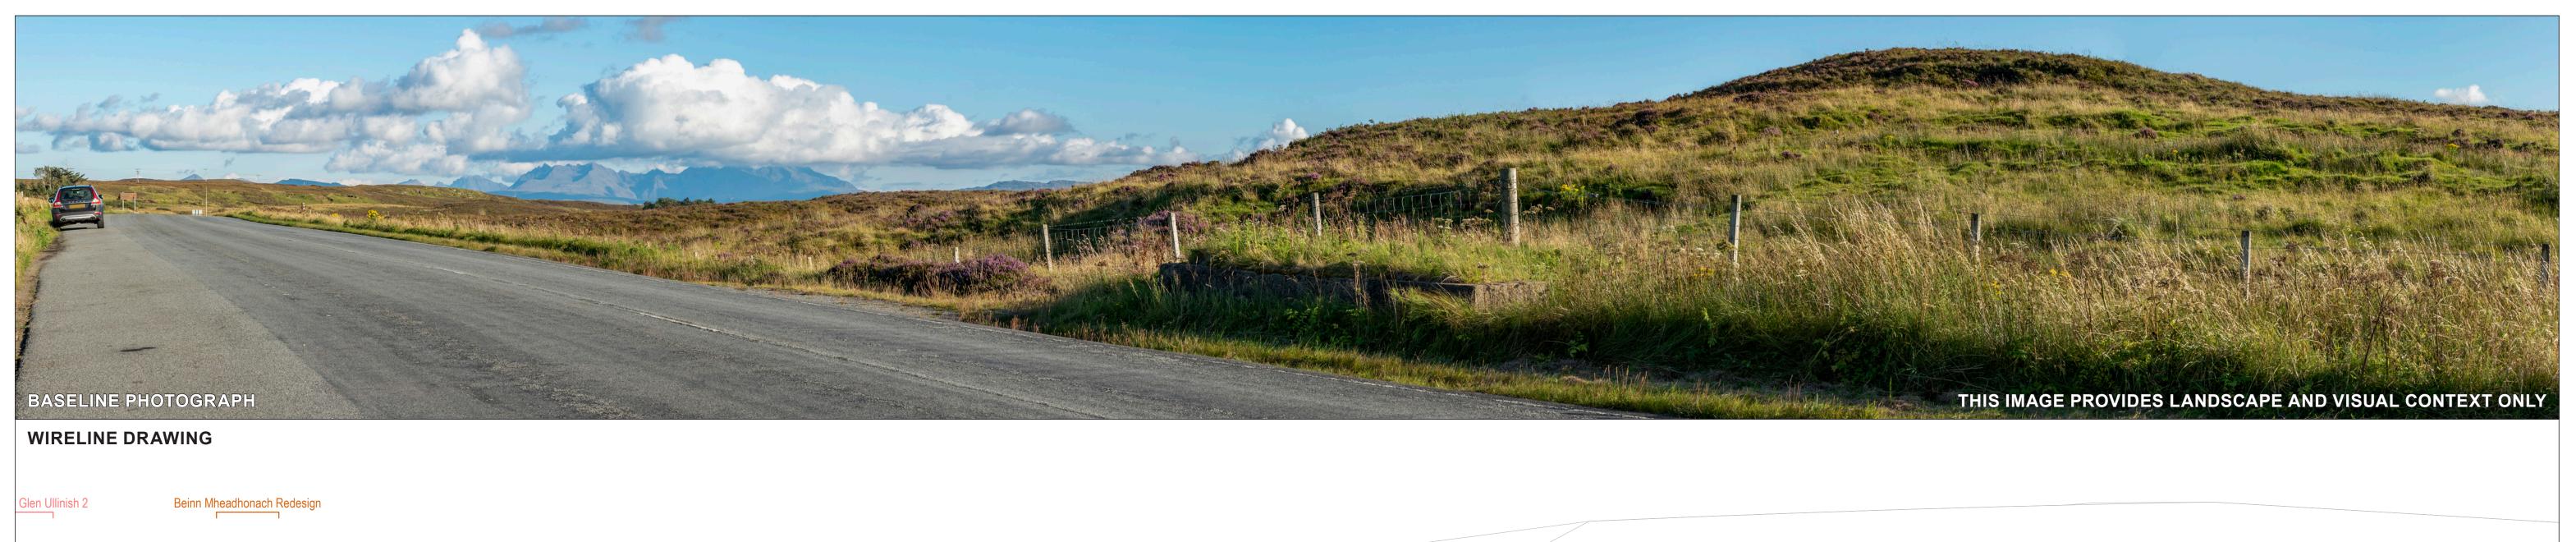

Date
March 2025

Image Size
820 x 130mm

Paper Size

Rev

By
Kinlochfollar

26

Can
SpB

Fairfield Cott

41

Notes:

1) This visualisation is a cylindrical projection panorama; It provides landscape 2) This data has been output directly from the wireline model; It ignores screeni other intervening objects.

3) All directions given as bearings relative to Grid North (BNG).

4) Location map scale: 1:50,000.

Viewpoint Information:
Grid Reference:
Ground Height:
Direction of Centre of View: <sup>3</sup>
Horizontal Field of View:
Vertical Field of View:
Principal Distance:

Camera: Lens: Camera Height: Photography Date: Photography Time:

Nikon z6 2 50mm Fixed Focal Le 1.5m 30/08/2022 18:13 Layout:
Hub Height:
Height to Blade Tip:
Nearest Visible Turbine:
Number of Sets of Tips Visible: <sup>2</sup>
Number of Hubs Visible: <sup>2</sup>

ben-aketil-d000.wfl 122.5m 200m T9 @ 3518m

Wireline Key:

Ben Aketil

In Planning (each proposal is coloured individually)

Scoping

Ben Aketil Wind Farm Repowering and Extension

Viewpoint 3: A863 south of Dunvegan PROPOSED BASELINE VISUALISATION 3d