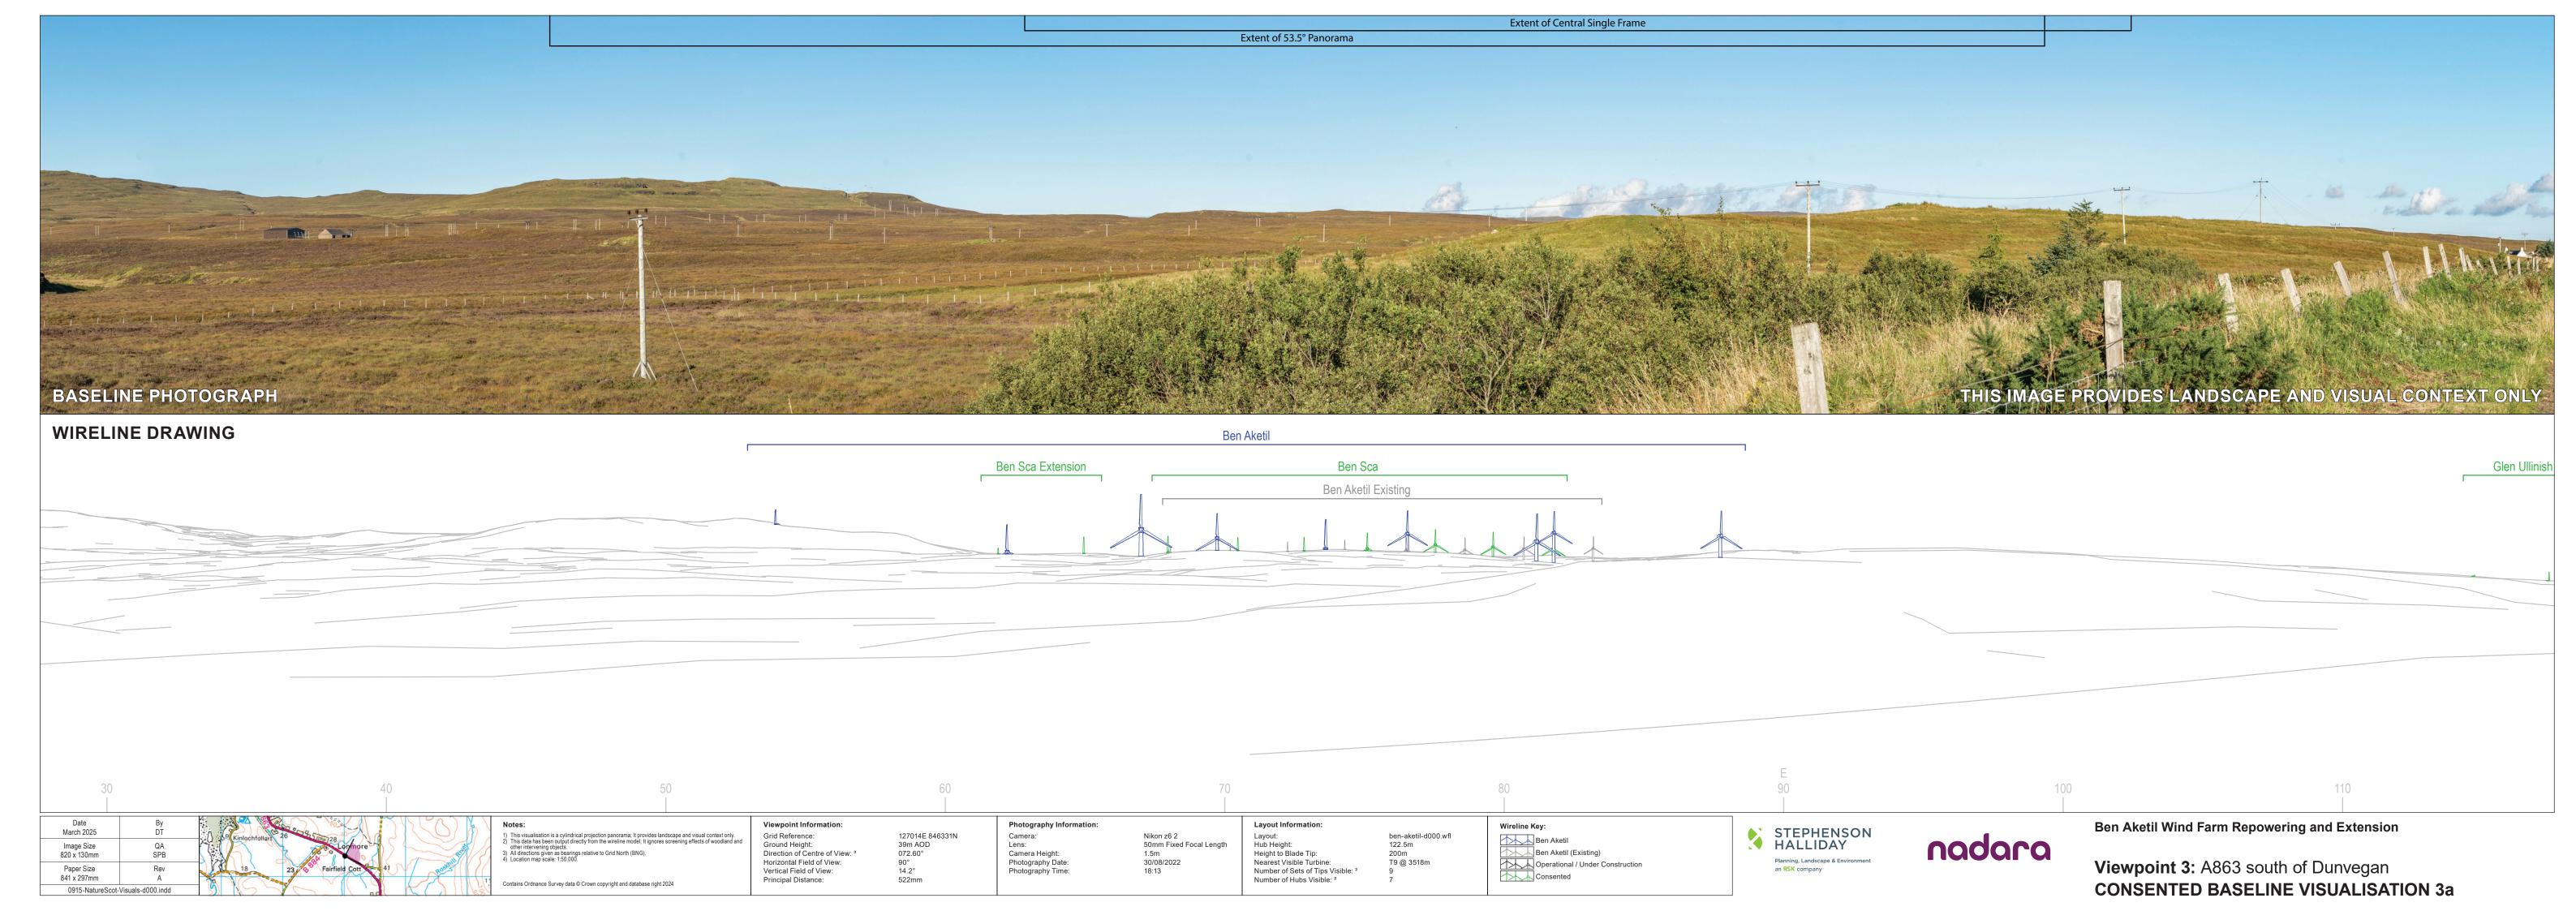

Kinlochfollari 26 28 Lonmore Lonmore 18 23 30 Fairfield Cott 41

Notes:
1) This vis
2) This dat other ini
3) All direc
4) Location

isualisation is a cylindrical projection panorama; It provides landscape and visual context only. tata has been output directly from the wireline model; It ignores screening effects of woodland and intervening objects.

Grid Reference:
Ground Height:
Direction of Centre of View: <sup>3</sup>
Horizontal Field of View:
Vertical Field of View:
Principal Distance:

127014E 8463 39m AOD 162.60° 90° 14.2°

Camera: Lens: Camera Height: Photography Date: Photography Time:

Nikon z6 2 50mm Fixed Focal Leng 1.5m 30/08/2022 18:13 Layout:
Hub Height:
Height to Blade Tip:
Nearest Visible Turbine:
Number of Sets of Tips Visible: <sup>2</sup>
Number of Hubs Visible: <sup>2</sup>

ben-aketil-d000.wfl 122.5m 200m T9 @ 3518m 9 Ben Aketil
Ben Aketil (Existing)
Operational / Under Construction
Consented

Ben Aketil Wind Farm Repowering and Extension

Viewpoint 3: A863 south of Dunvegan
CONSENTED BASELINE VISUALISATION 3c