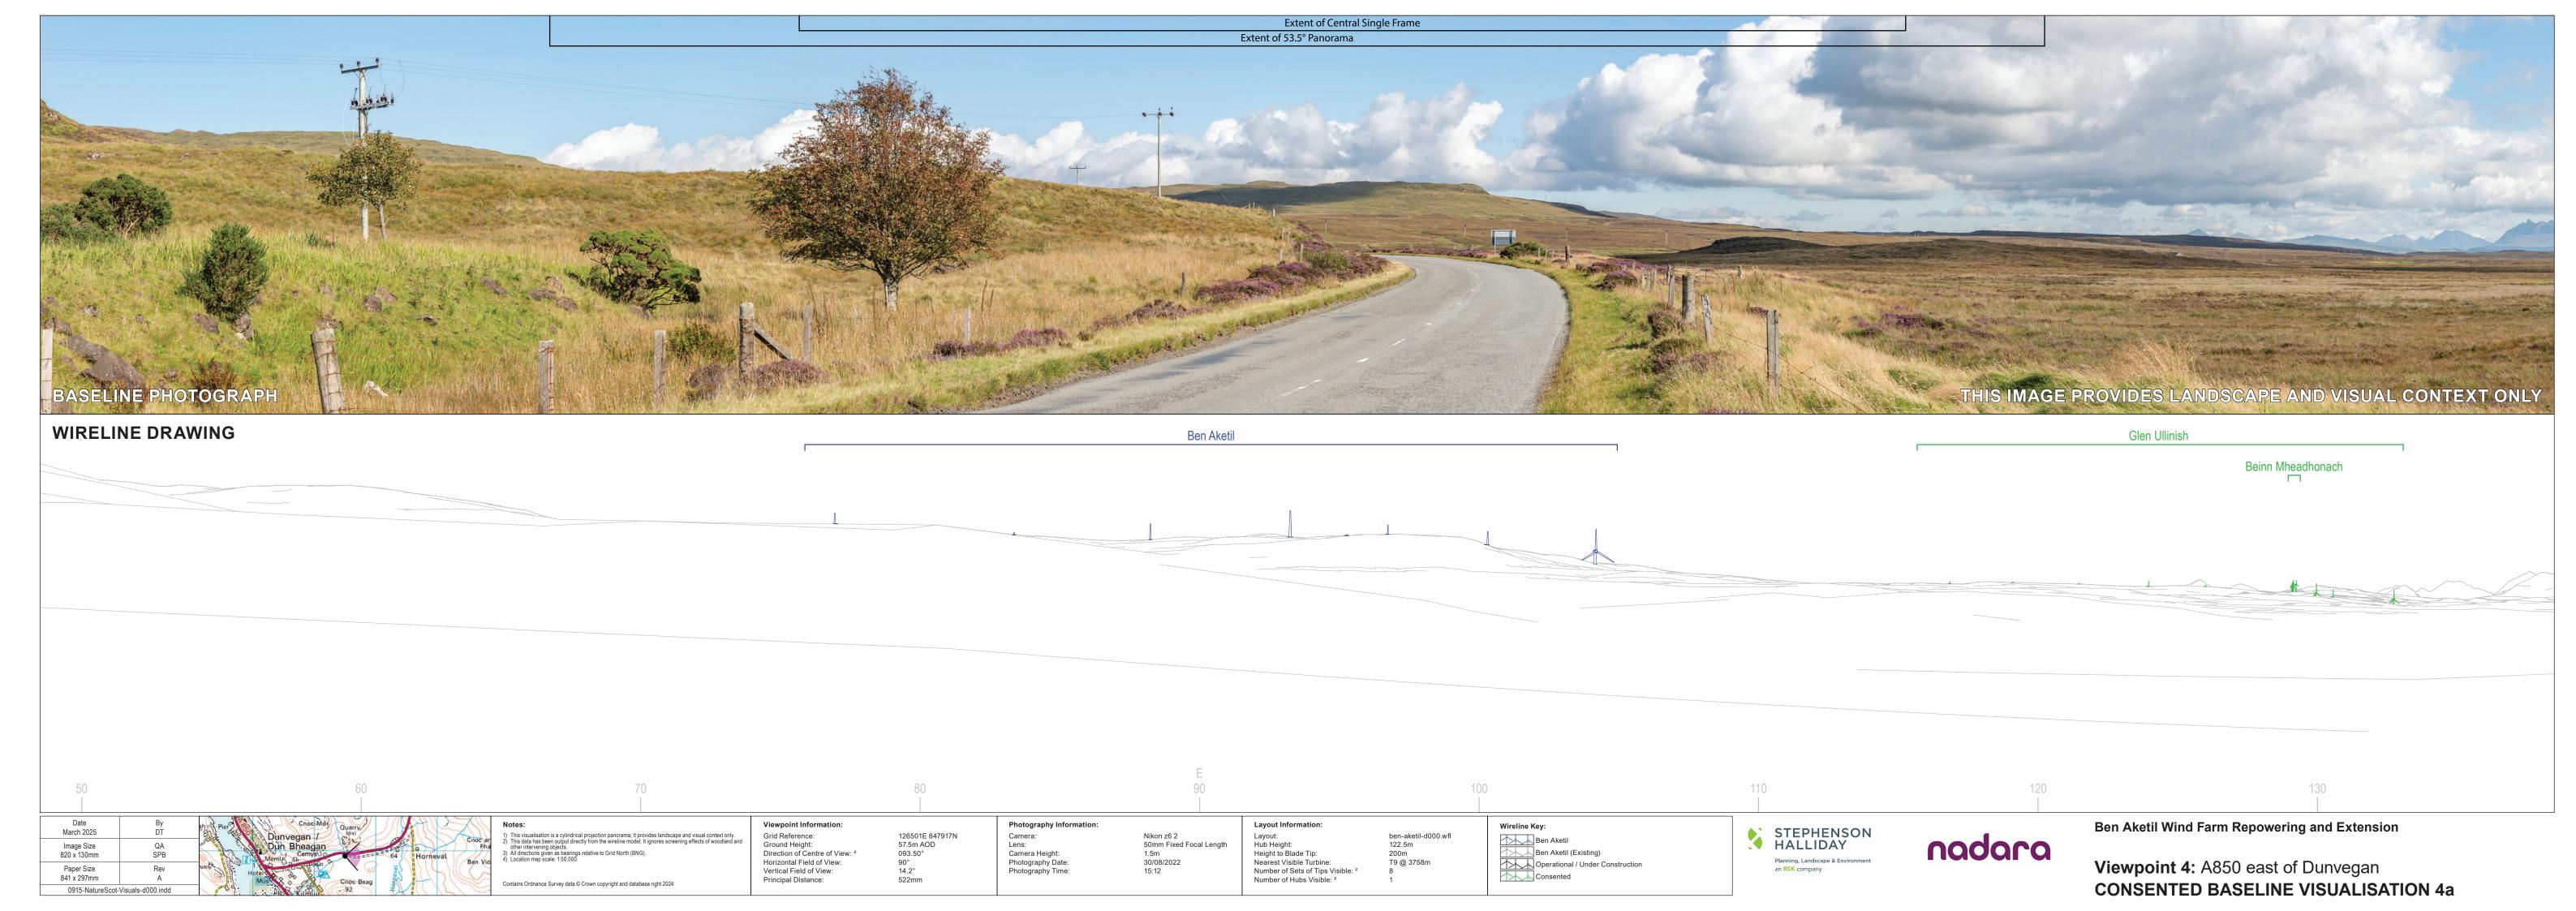

Ground Height:
Direction of Centre of View: 3 Horizontal Field of View: Vertical Field of View: Principal Distance:

126501E 847917N 57.5m AOD 093.50° 53.5° 18.2° 813.4mm Layout:
Hub Height:
Height to Blade Tip:
Nearest Visible Turbine:
Number of Sets of Tips Visible: <sup>2</sup>
Number of Hubs Visible: <sup>2</sup>