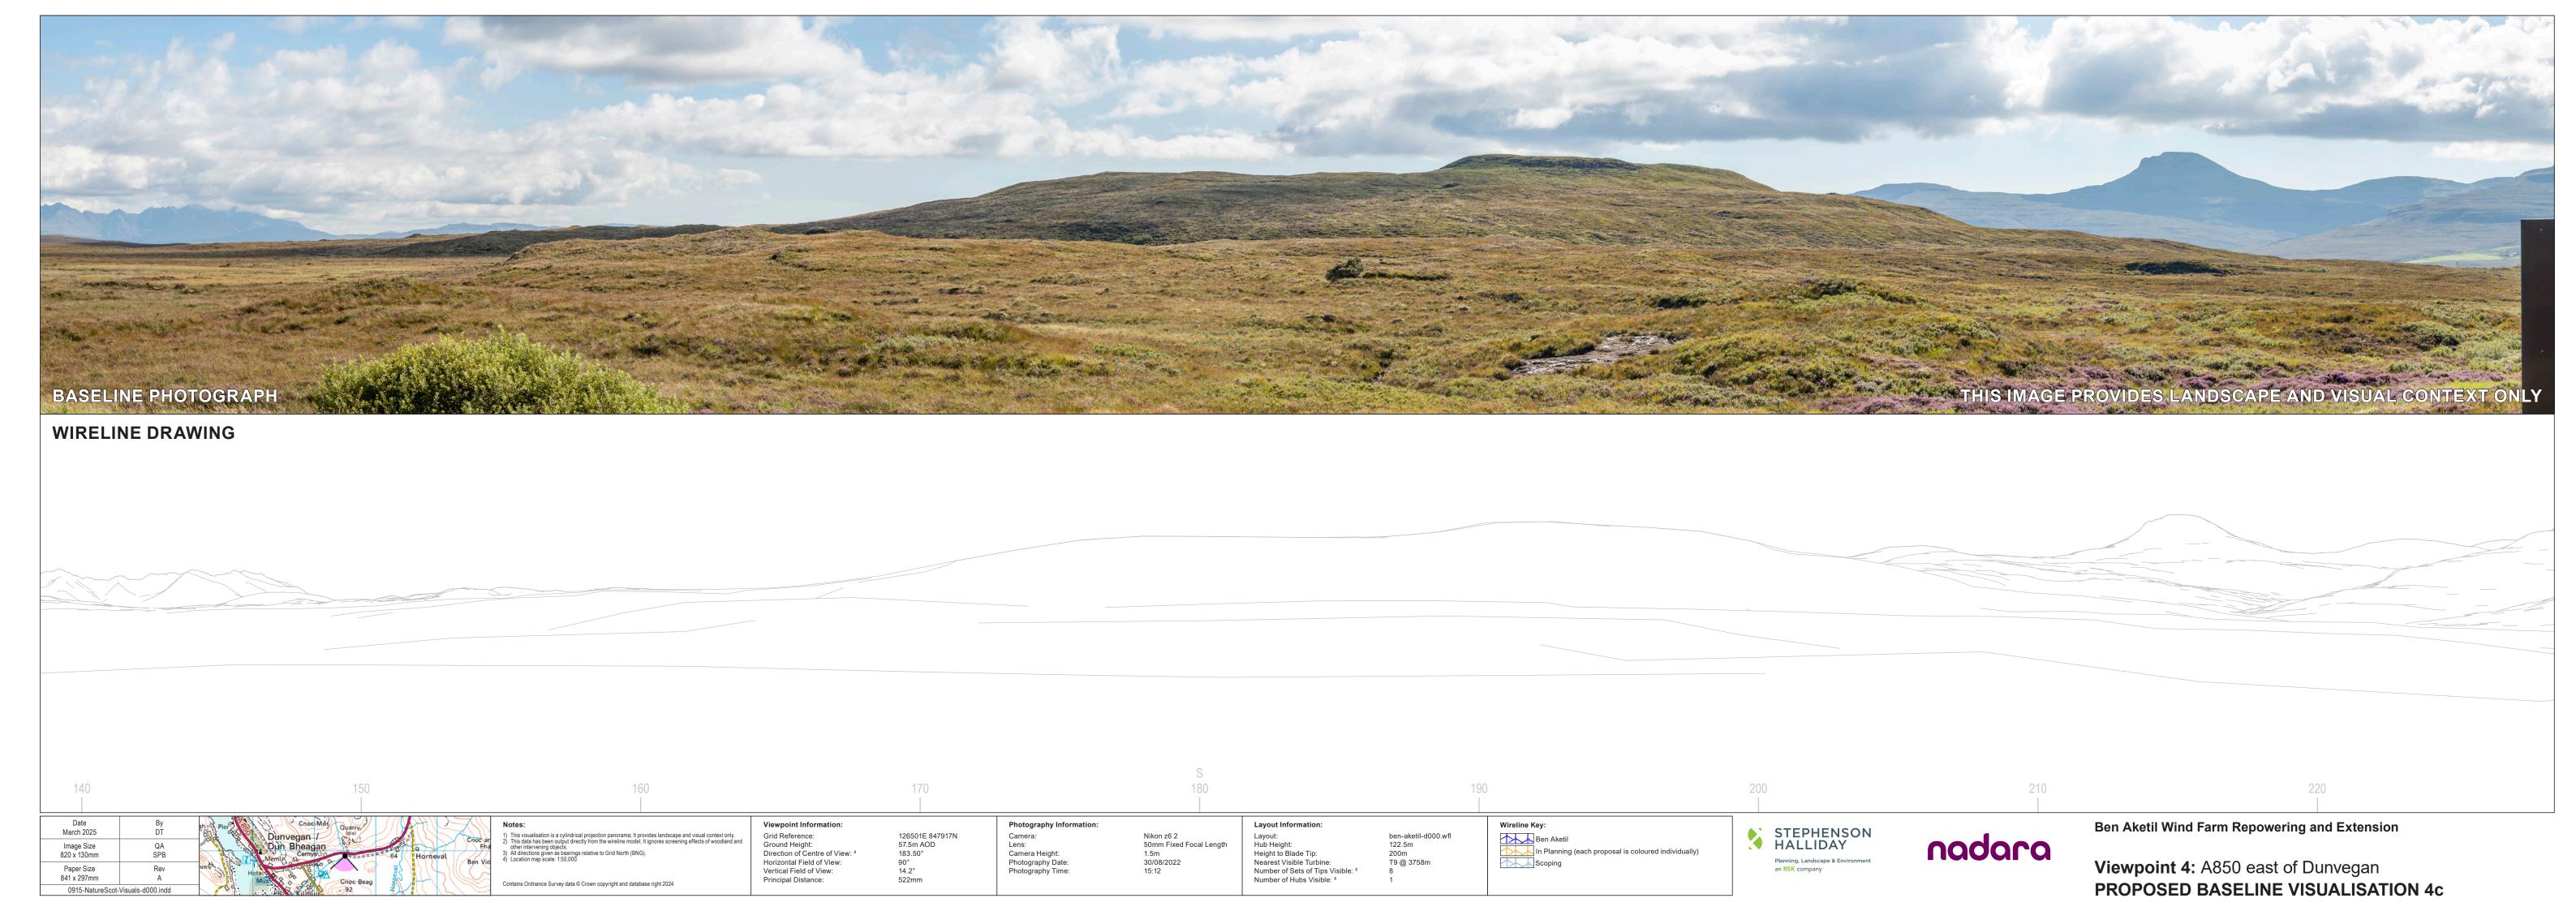

Ground Height:
Direction of Centre of View: 3 Horizontal Field of View: Vertical Field of View: Principal Distance:

126501E 847917N 57.5m AOD 093.50° 53.5° 18.2° 813.4mm Layout:
Hub Height:
Height to Blade Tip:
Nearest Visible Turbine:
Number of Sets of Tips Visible: <sup>2</sup>
Number of Hubs Visible: <sup>2</sup>





Viewpoint 4: A850 east of Dunvegan **WIRELINE VISUALISATION 4f** 





Grid Reference:
Ground Height:
Direction of Centre of View:
Horizontal Field of View:
Vertical Field of View:
Principal Distance:

Hub Height:
Height to Blade Tip:
Nearest Visible Turbine:
Number of Sets of Tips Visible: <sup>2</sup>
Number of Hubs Visible: <sup>2</sup>





Viewpoint 4: A850 east of Dunvegan PHOTOMONTAGE VISUALISATION 4g