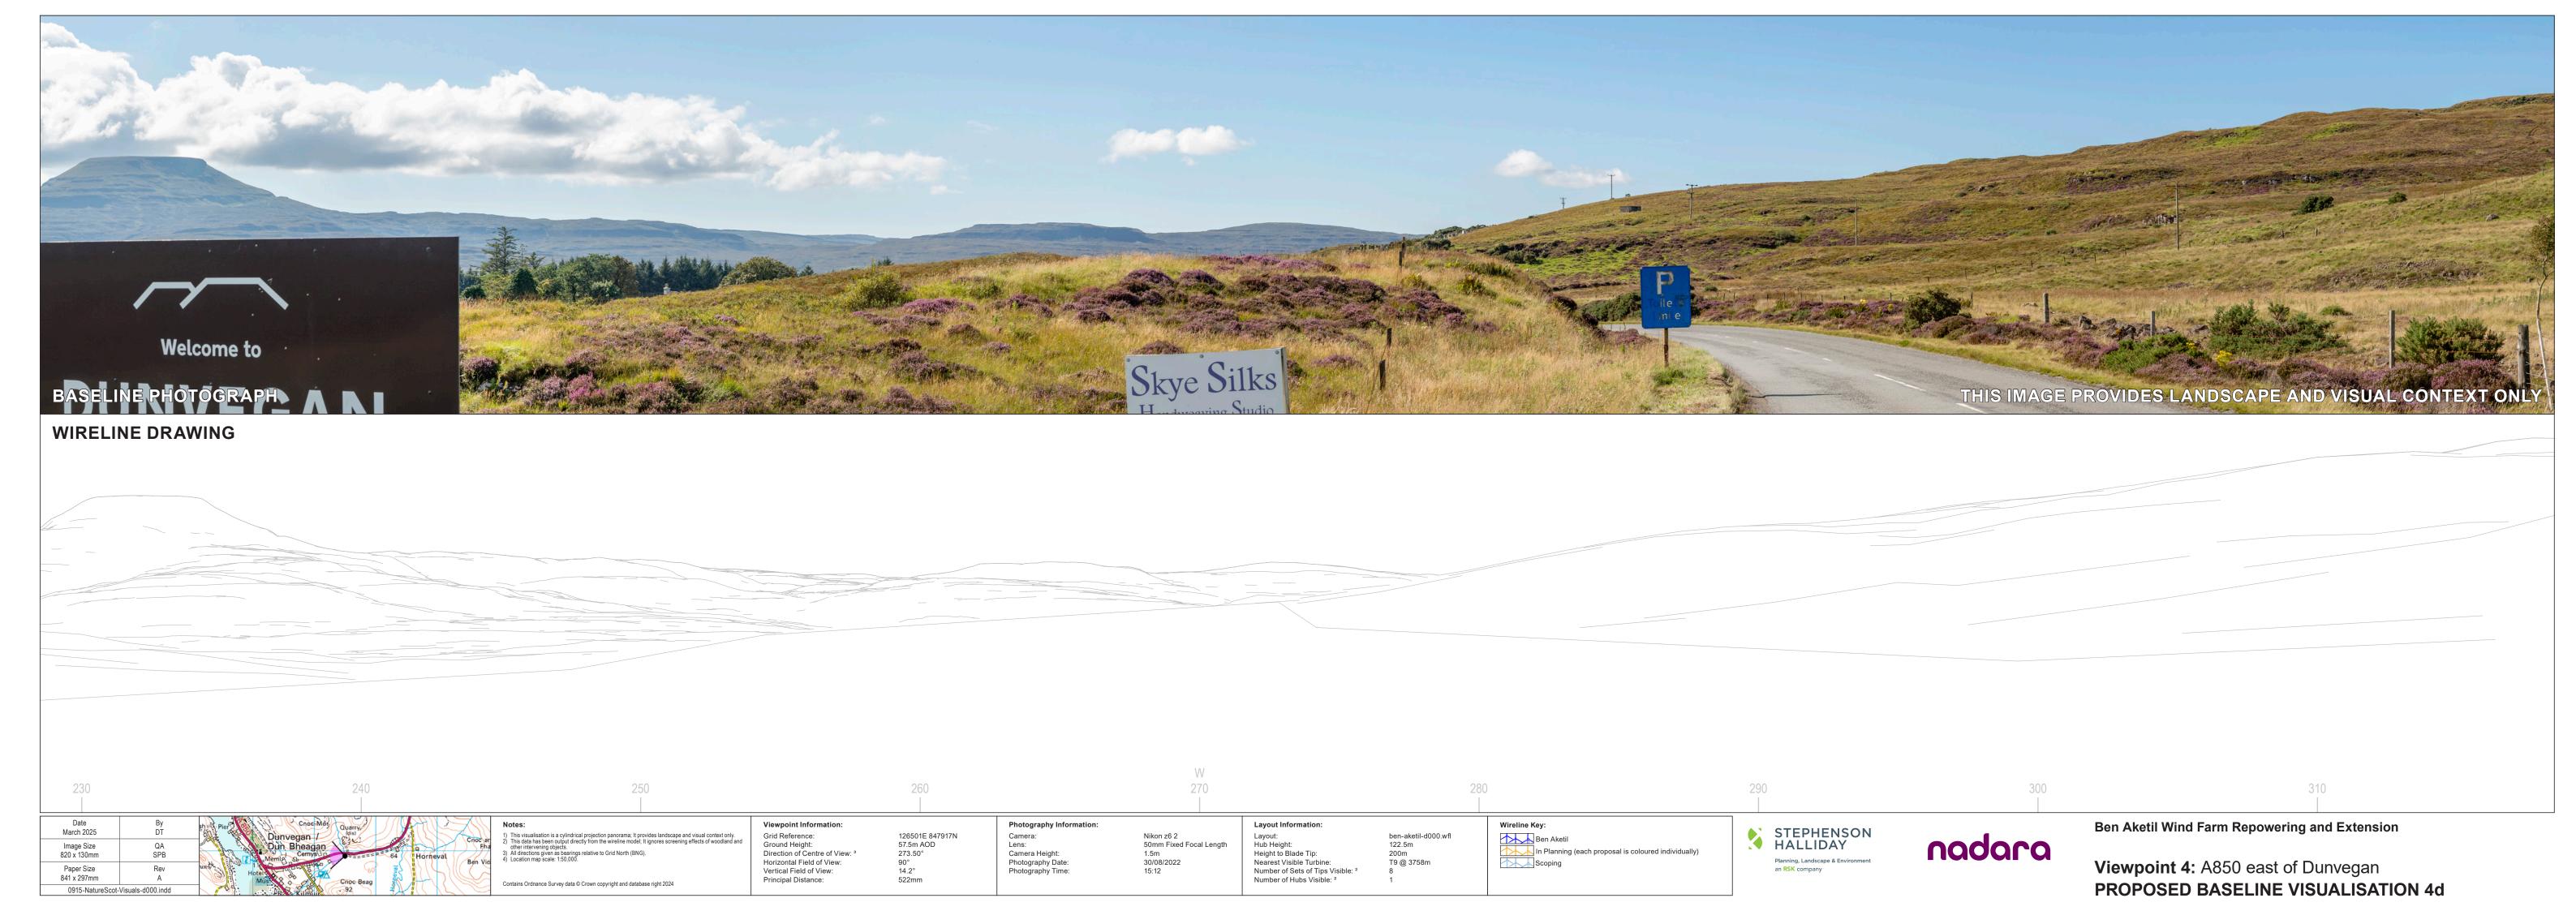

Ground Height:
Direction of Centre of View: 3 Horizontal Field of View: Vertical Field of View: Principal Distance:

126501E 847917N 57.5m AOD 093.50° 53.5° 18.2° 813.4mm Layout:
Hub Height:
Height to Blade Tip:
Nearest Visible Turbine:
Number of Sets of Tips Visible: <sup>2</sup>
Number of Hubs Visible: <sup>2</sup>





Viewpoint 4: A850 east of Dunvegan **WIRELINE VISUALISATION 4f** 





Grid Reference:
Ground Height:
Direction of Centre of View:
Horizontal Field of View:
Vertical Field of View:
Principal Distance:

Hub Height:
Height to Blade Tip:
Nearest Visible Turbine:
Number of Sets of Tips Visible: <sup>2</sup>
Number of Hubs Visible: <sup>2</sup>





Viewpoint 4: A850 east of Dunvegan PHOTOMONTAGE VISUALISATION 4g