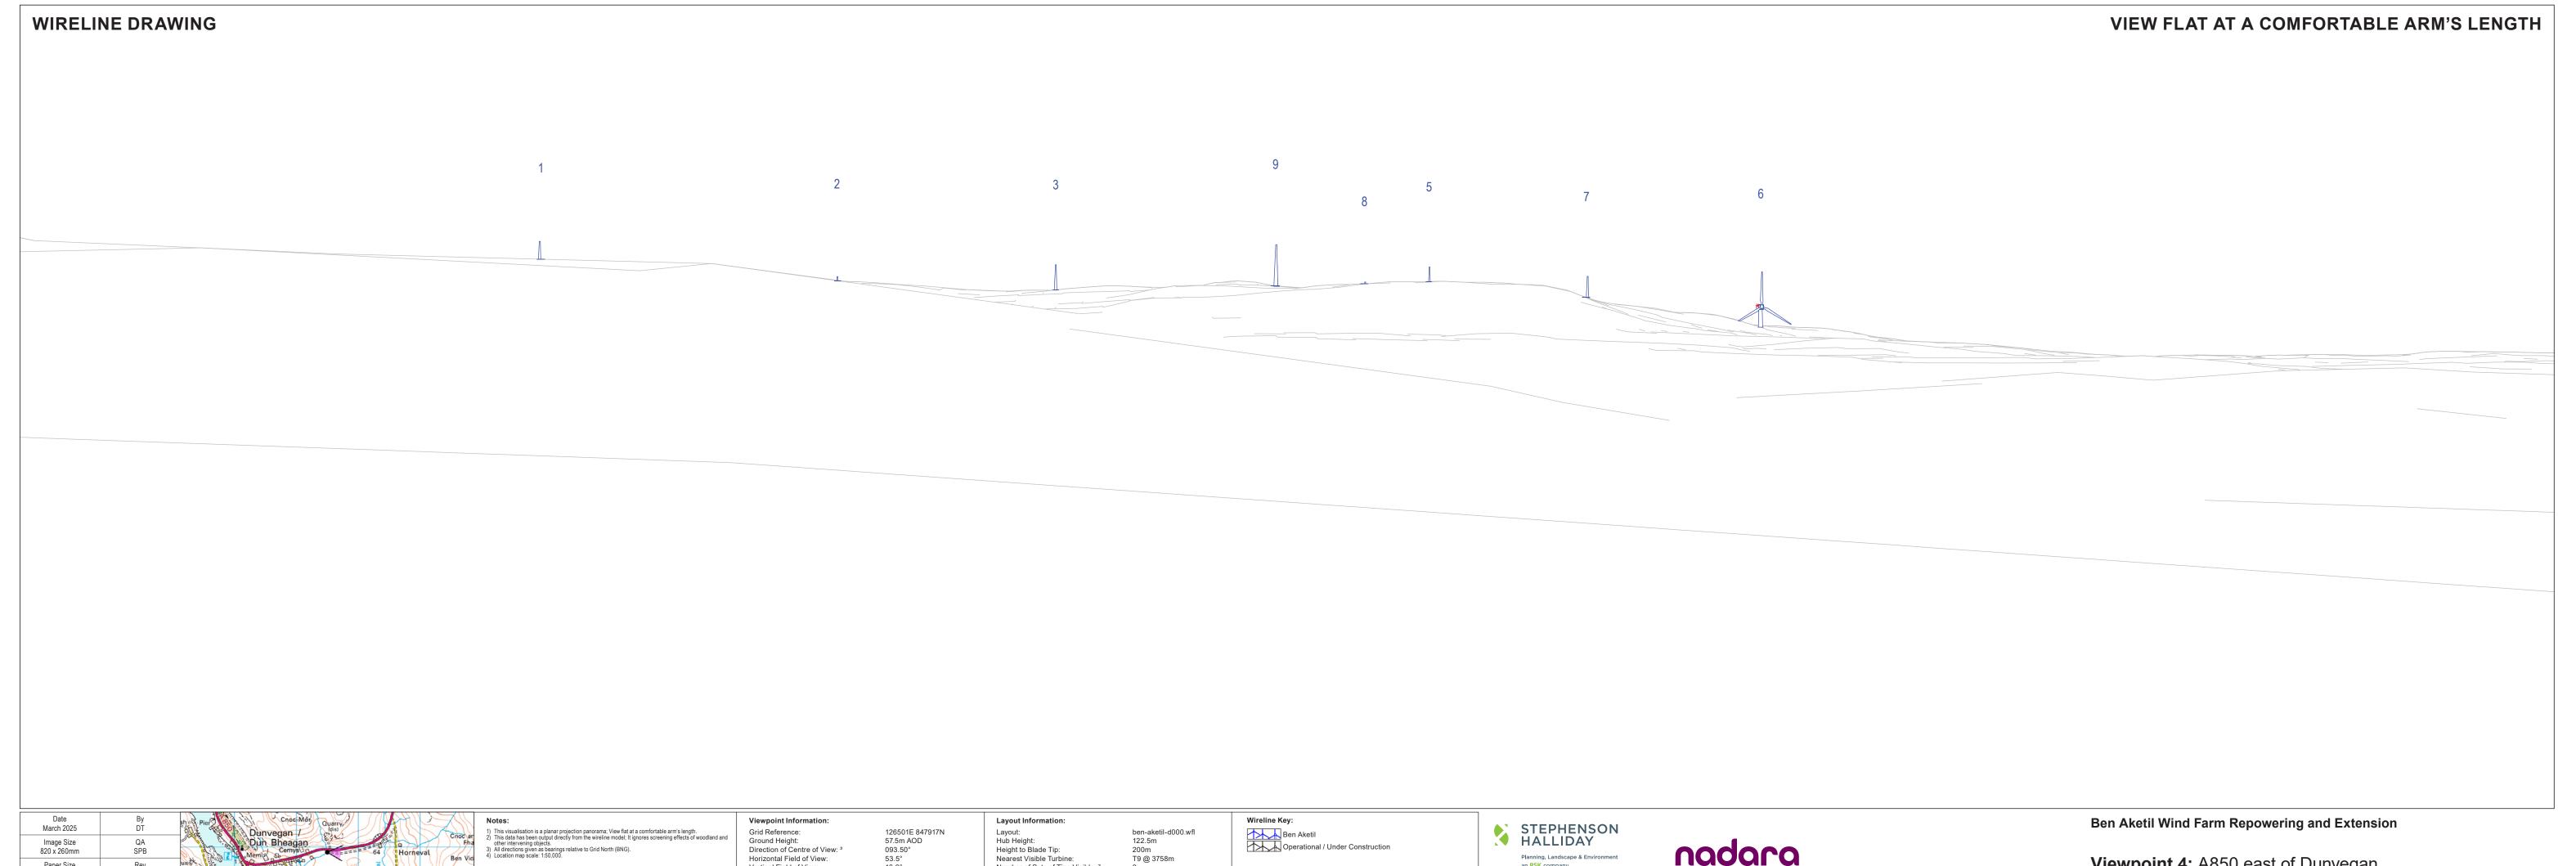

Ground Height:
Direction of Centre of View: 3 Horizontal Field of View: Vertical Field of View: Principal Distance:

126501E 847917N 57.5m AOD 093.50° 53.5° 18.2° 813.4mm Layout:
Hub Height:
Height to Blade Tip:
Nearest Visible Turbine:
Number of Sets of Tips Visible: <sup>2</sup>
Number of Hubs Visible: <sup>2</sup>

Viewpoint 4: A850 east of Dunvegan **WIRELINE VISUALISATION 4f** 

Grid Reference:
Ground Height:
Direction of Centre of View:
Horizontal Field of View:
Vertical Field of View:
Principal Distance:

Hub Height:
Height to Blade Tip:
Nearest Visible Turbine:
Number of Sets of Tips Visible: <sup>2</sup>
Number of Hubs Visible: <sup>2</sup>