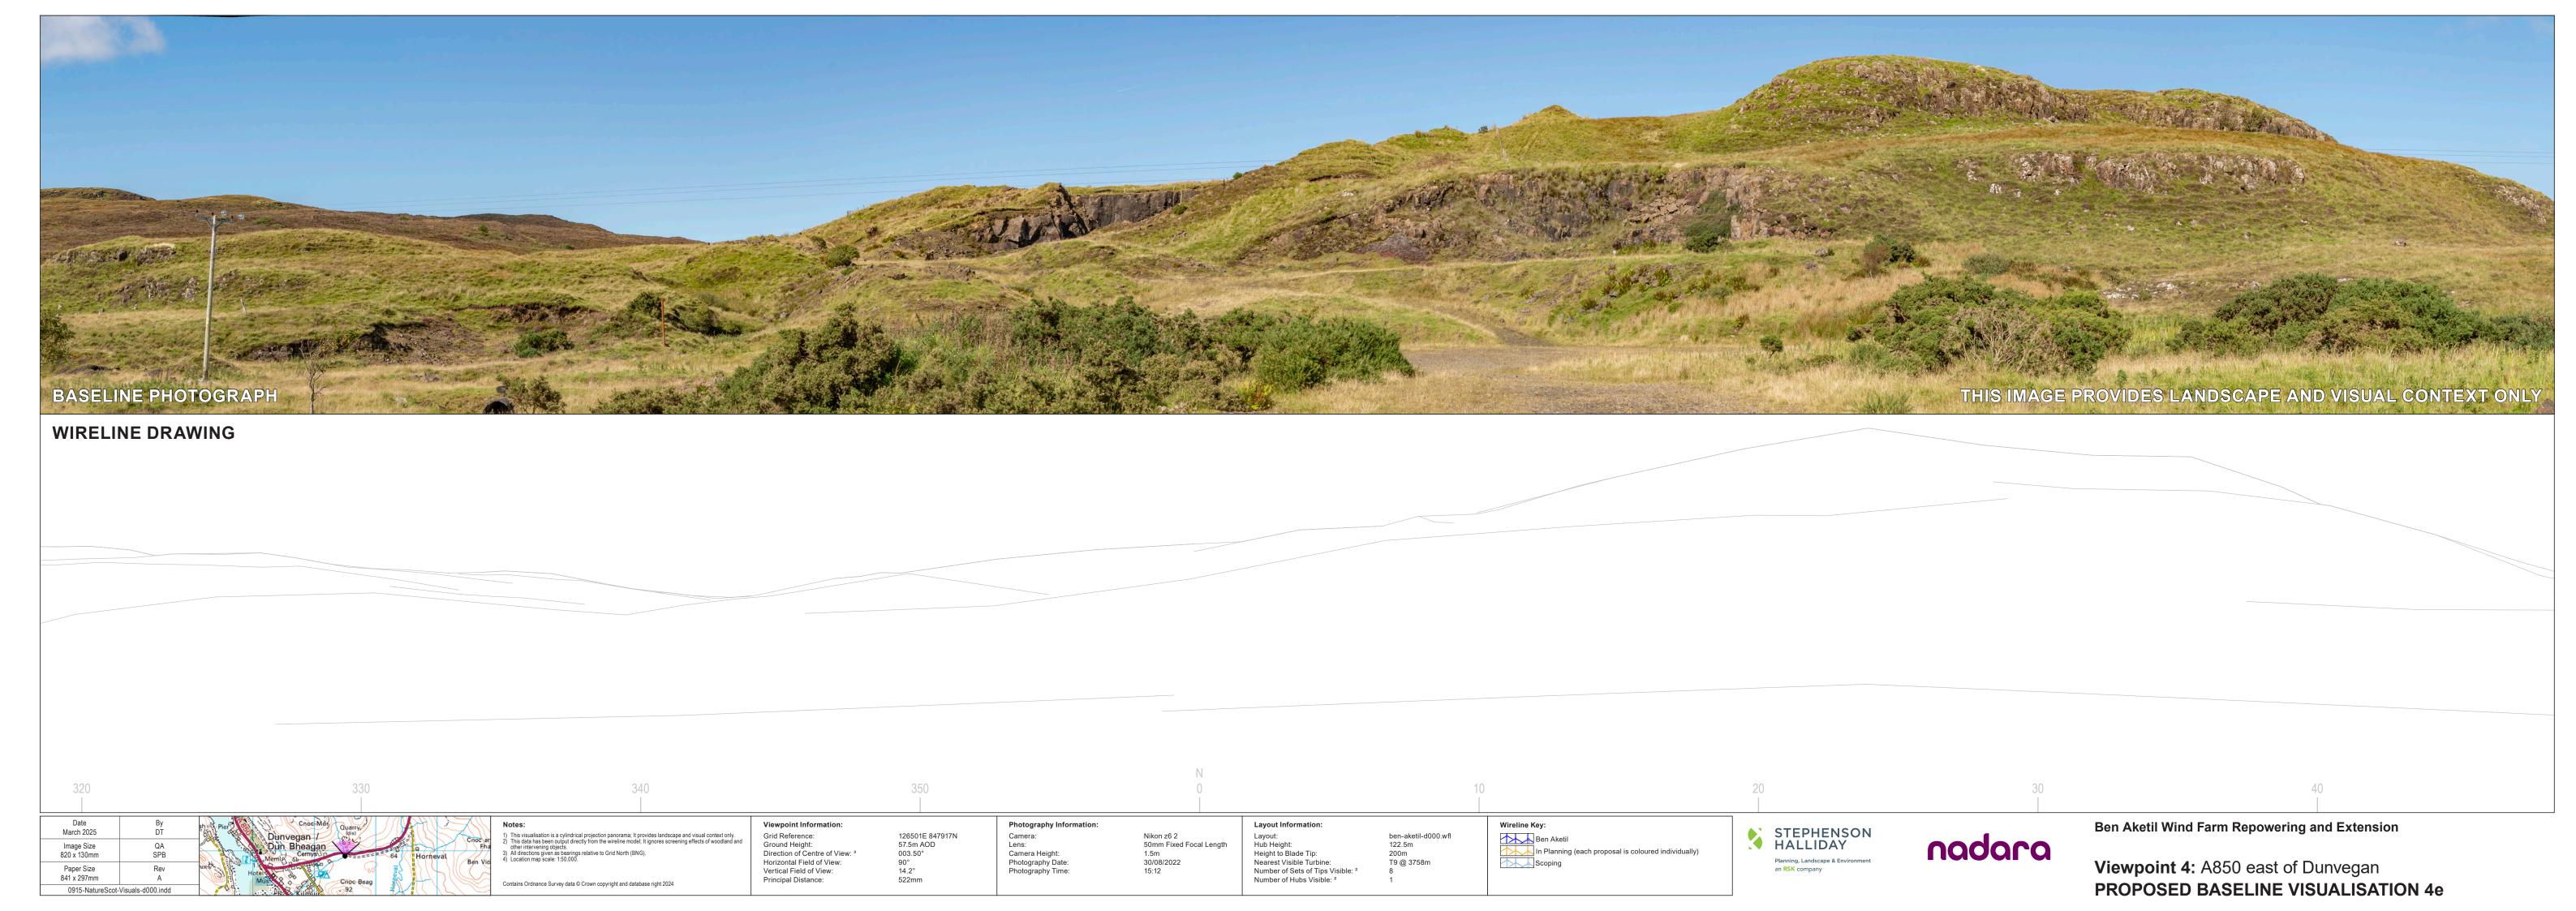

Ground Height:
Direction of Centre of View: 3 Horizontal Field of View: Vertical Field of View: Principal Distance:

126501E 847917N 57.5m AOD 093.50° 53.5° 18.2° 813.4mm Layout:
Hub Height:
Height to Blade Tip:
Nearest Visible Turbine:
Number of Sets of Tips Visible: <sup>2</sup>
Number of Hubs Visible: <sup>2</sup>





Viewpoint 4: A850 east of Dunvegan **WIRELINE VISUALISATION 4f** 





Grid Reference:
Ground Height:
Direction of Centre of View:
Horizontal Field of View:
Vertical Field of View:
Principal Distance:

Hub Height:
Height to Blade Tip:
Nearest Visible Turbine:
Number of Sets of Tips Visible: <sup>2</sup>
Number of Hubs Visible: <sup>2</sup>





Viewpoint 4: A850 east of Dunvegan PHOTOMONTAGE VISUALISATION 4g