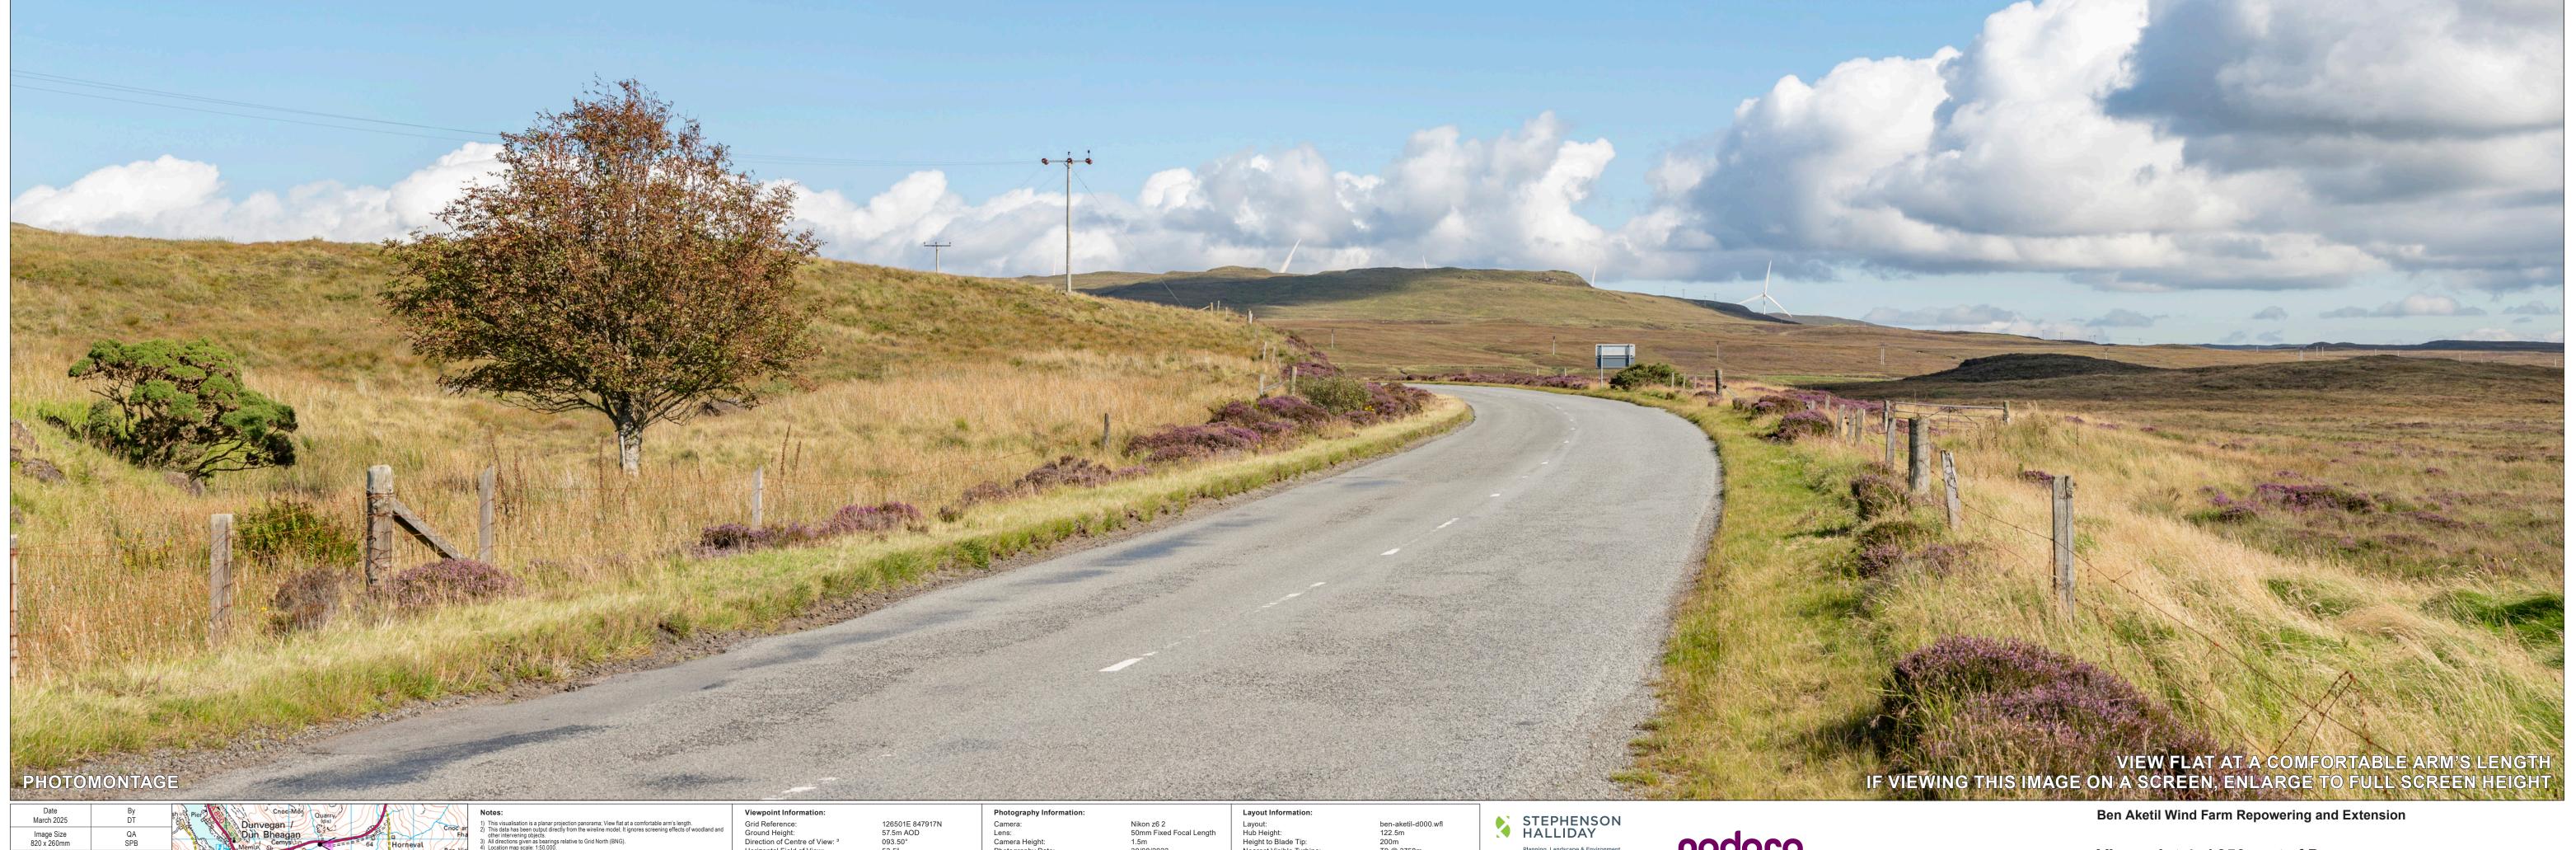

Ground Height:
Direction of Centre of View: 3 Horizontal Field of View: Vertical Field of View: Principal Distance:

126501E 847917N 57.5m AOD 093.50° 53.5° 18.2° 813.4mm Layout:
Hub Height:
Height to Blade Tip:
Nearest Visible Turbine:
Number of Sets of Tips Visible: <sup>2</sup>
Number of Hubs Visible: <sup>2</sup>





Viewpoint 4: A850 east of Dunvegan **WIRELINE VISUALISATION 4f** 





Grid Reference:
Ground Height:
Direction of Centre of View:
Horizontal Field of View:
Vertical Field of View:
Principal Distance:

Hub Height:
Height to Blade Tip:
Nearest Visible Turbine:
Number of Sets of Tips Visible: <sup>2</sup>
Number of Hubs Visible: <sup>2</sup>





Viewpoint 4: A850 east of Dunvegan PHOTOMONTAGE VISUALISATION 4g