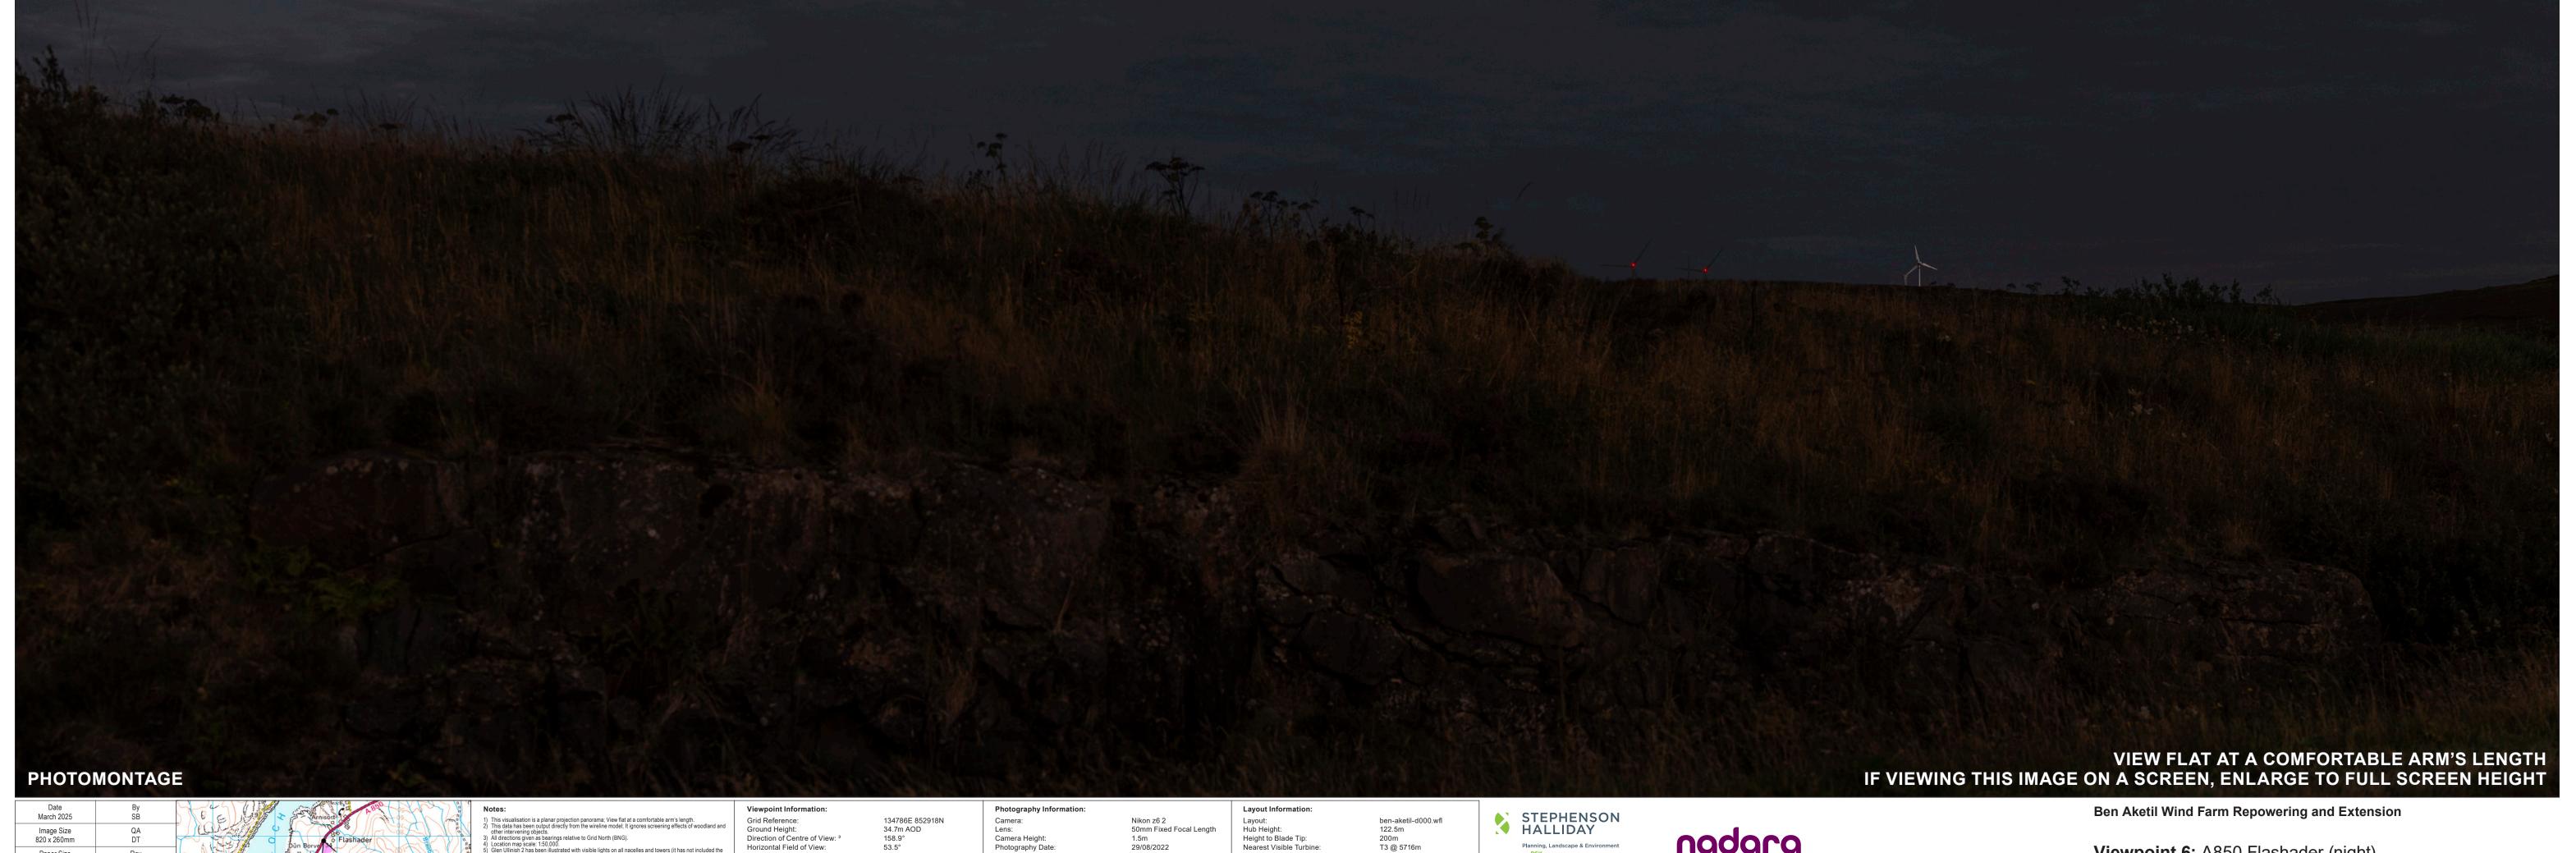

158.9° 53.5° 18.2° 812.5mm

Camera Height: Photography Date: Photography Time: 50mm Fixed Focal Length 1.5m 29/08/2022 21:06

Number of Sets of Tips Visible: 2 Number of Hubs Visible: 2

Viewpoint 6: A850 Flashader (night) **CUMULATIVE PHOTOMONTAGE 6**j