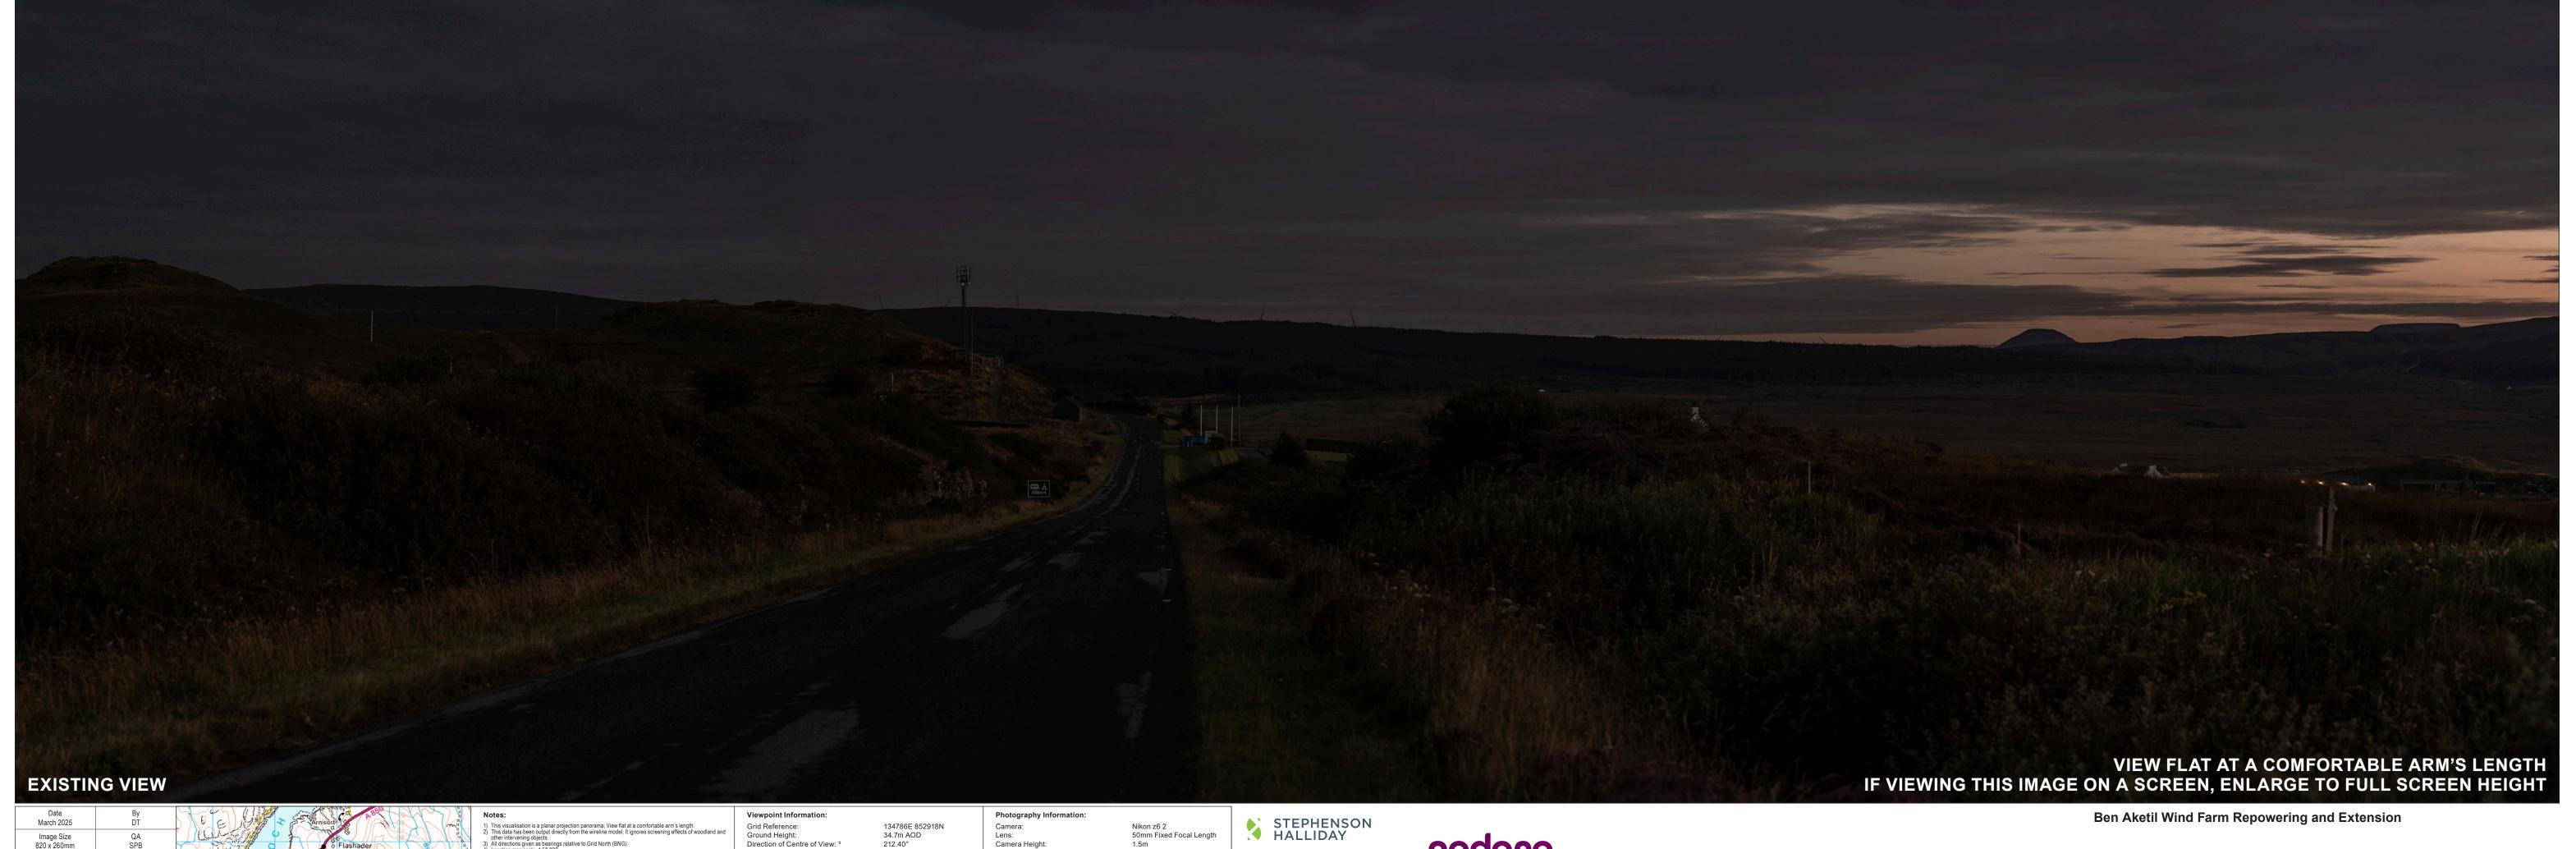

Photography Date: Photography Time:

50mm Fixed Focal Length 1.5m 29/08/2022 21:06

Viewpoint 6: A850 Flashader (night) **EXISTING BASELINE PHOTO 6h** 

Image Size 820 x 260mm Paper Size

Direction of Centre of View: 3 Horizontal Field of View: Vertical Field of View: Principal Distance: