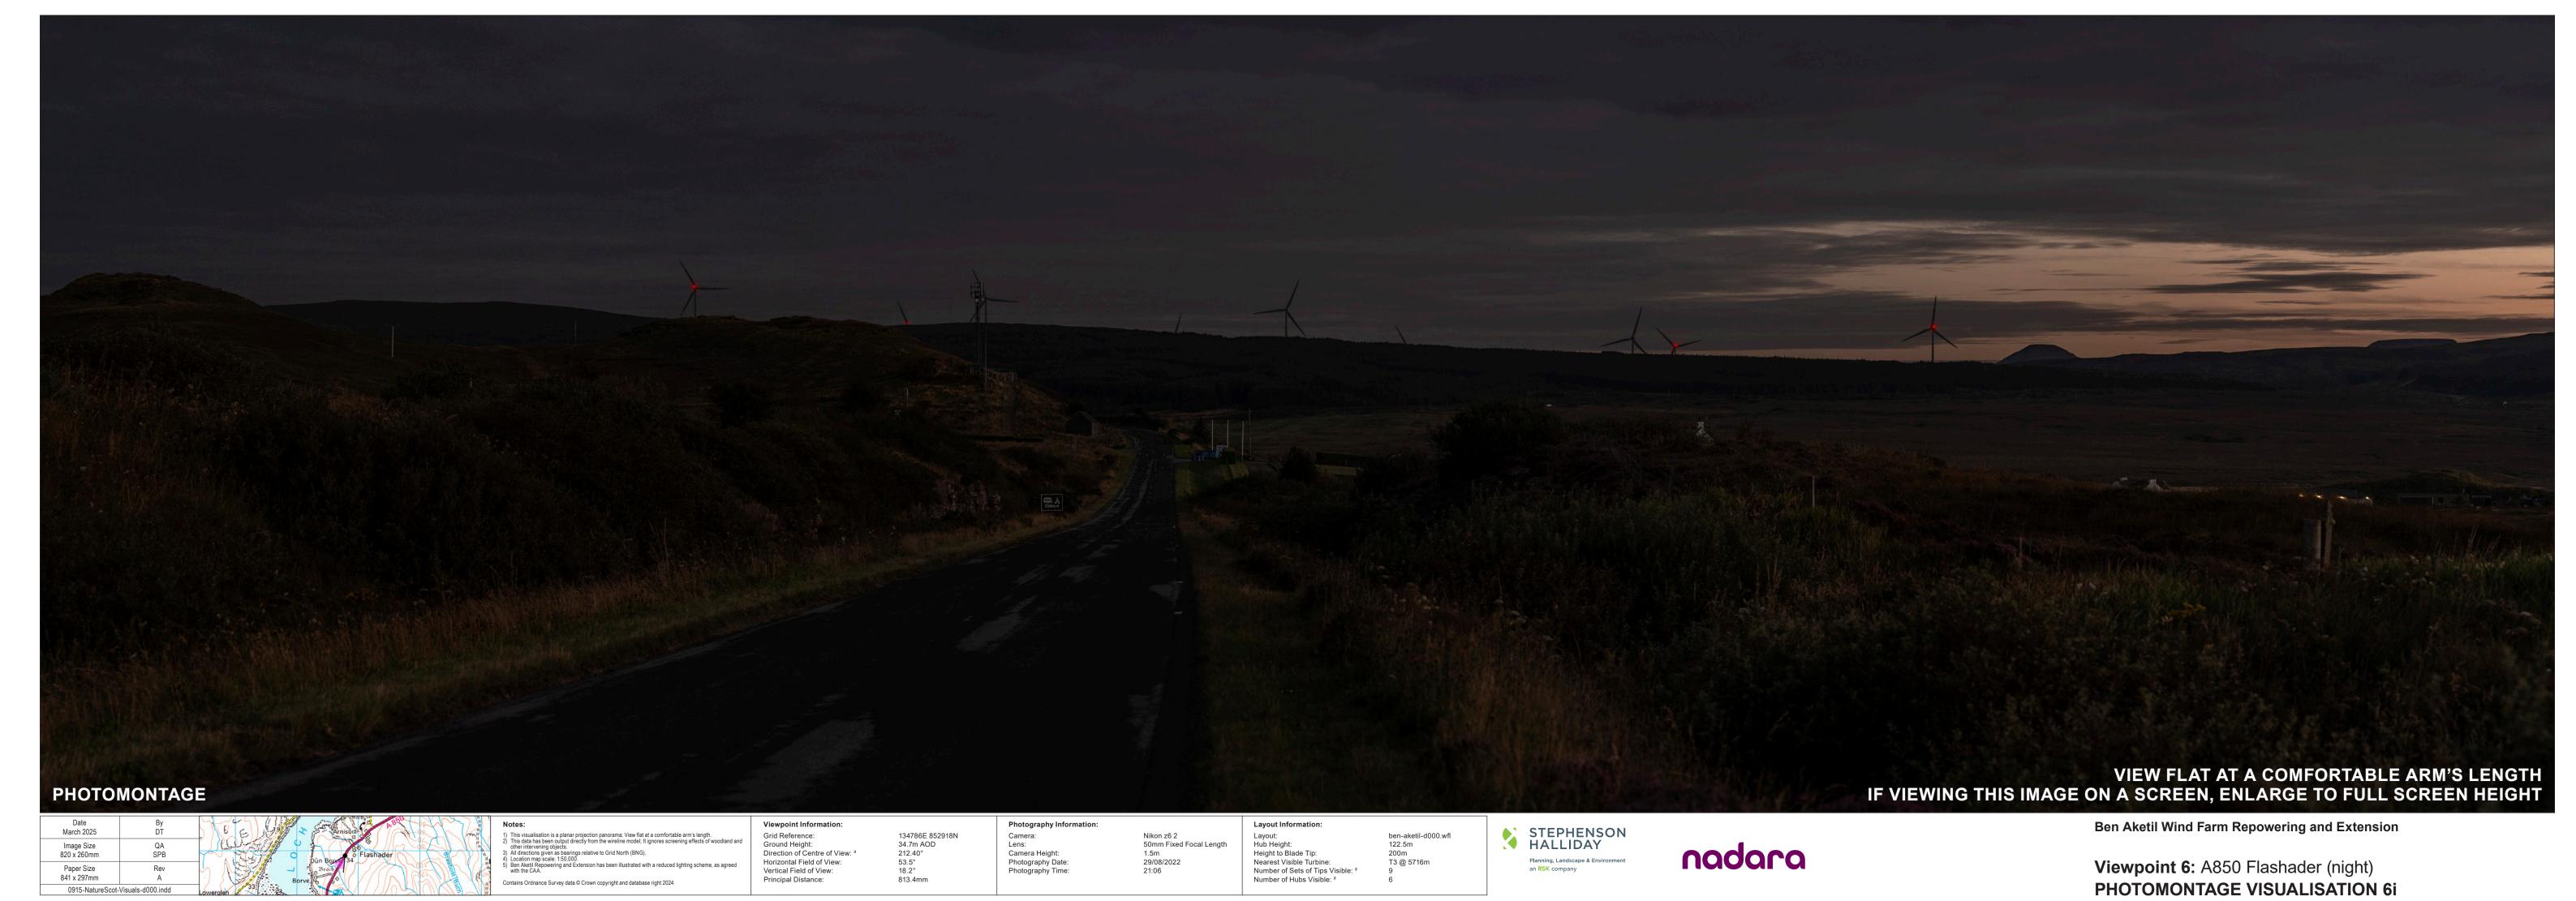

Viewpoint 6: A850 Flashader PHOTOMONTAGE VISUALISATION 6g

Image Size 820 x 260mm Paper Size 841 x 297mm

Horizontal Field of View: Vertical Field of View: Principal Distance:

212.40° 53.5° 18.2° 813.4mm Direction of Centre of View: 3