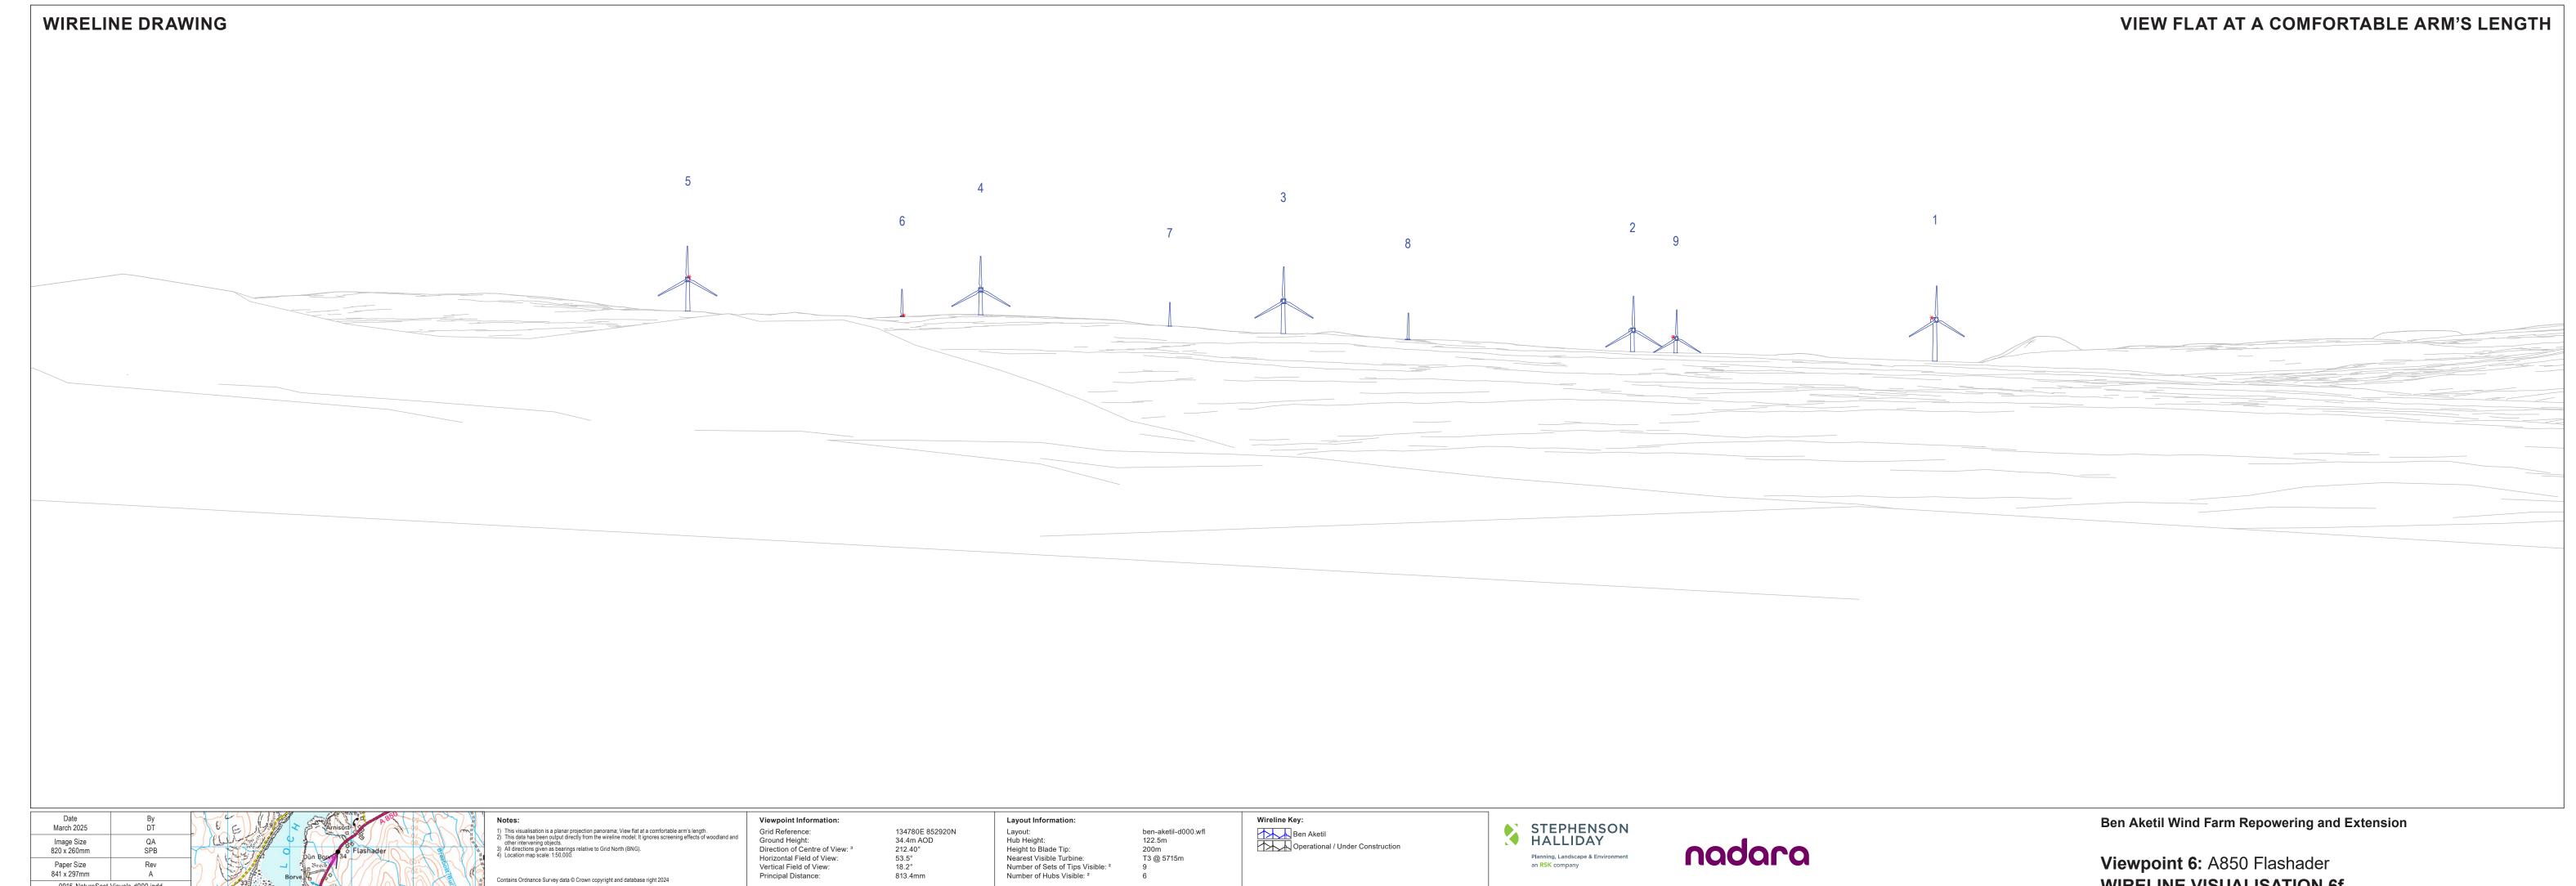

Viewpoint 6: A850 Flashader **WIRELINE VISUALISATION 6f** 

Grid Reference:
Ground Height:
Direction of Centre of View: <sup>3</sup>
Horizontal Field of View:
Vertical Field of View:
Principal Distance: