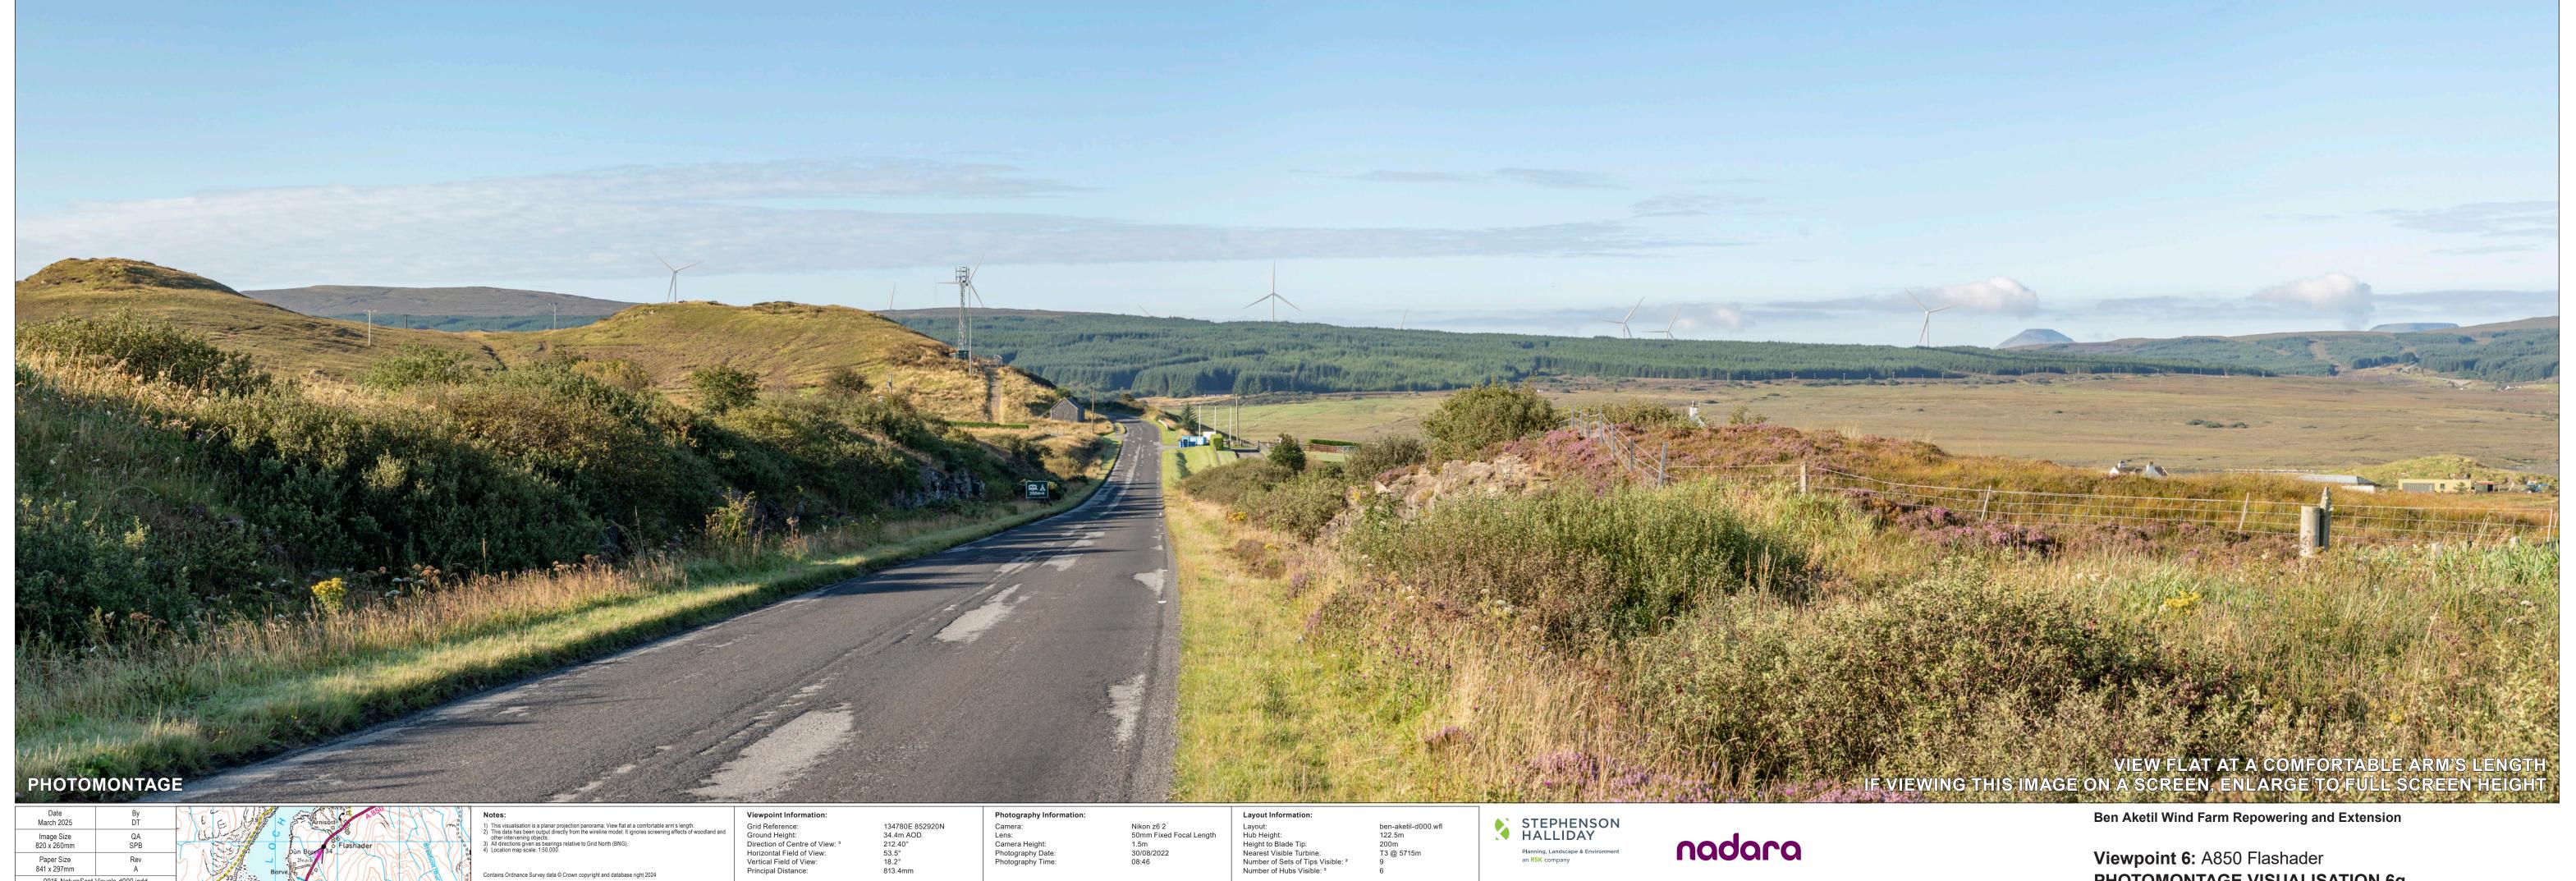

Viewpoint 6: A850 Flashader PHOTOMONTAGE VISUALISATION 6g

Image Size 820 x 260mm Paper Size 841 x 297mm

Horizontal Field of View: Vertical Field of View: Principal Distance:

212.40° 53.5° 18.2° 813.4mm Direction of Centre of View: 3