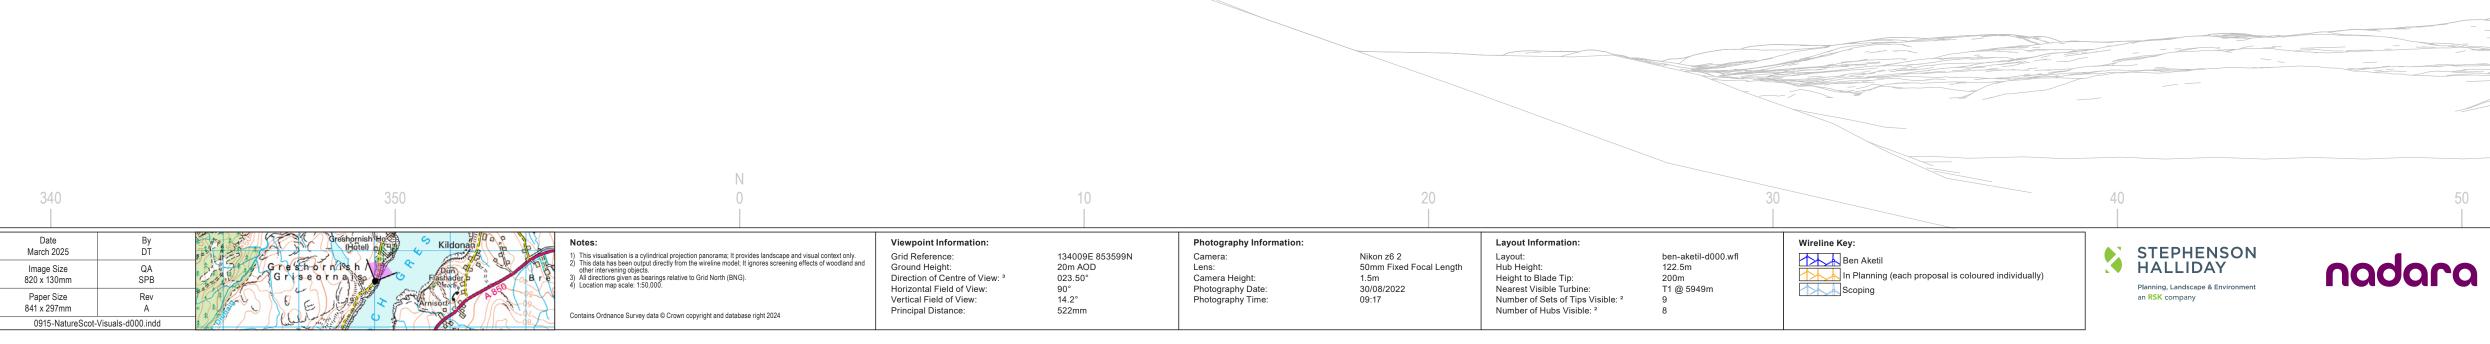

# PROPOSED BASELINE VISUALISATION 7b





Viewpoint 7: Minor Road to Greshornish PROPOSED BASELINE VISUALISATION 7c







Ben Aketil Wind Farm Repowering and Extension

# Viewpoint 7: Minor Road to Greshornish PROPOSED BASELINE VISUALISATION 7d



# CONSENTED BASELINE VISUALISATION 7e



# **PROPOSED BASELINE VISUALISATION 7f**



# VIEW FLAT AT A COMFORTABLE ARM'S LENGTH

Ben Aketil Wind Farm Repowering and Extension

Viewpoint 7: Minor Road to Greshornish WIRELINE VISUALISATION 7g



| Date<br>March 2025                | By<br>DT  |        |
|-----------------------------------|-----------|--------|
| Image Size<br>820 x 260mm         | QA<br>SPB |        |
| Paper Size<br>841 x 297mm         | Rev<br>A  | * *    |
| 0915-NatureScot-Visuals-d000.indd |           | \$ 2/S |



norama; View flat at a comfortable arm's length. tata has been output directly from the wireline model; it i, nervening objects.