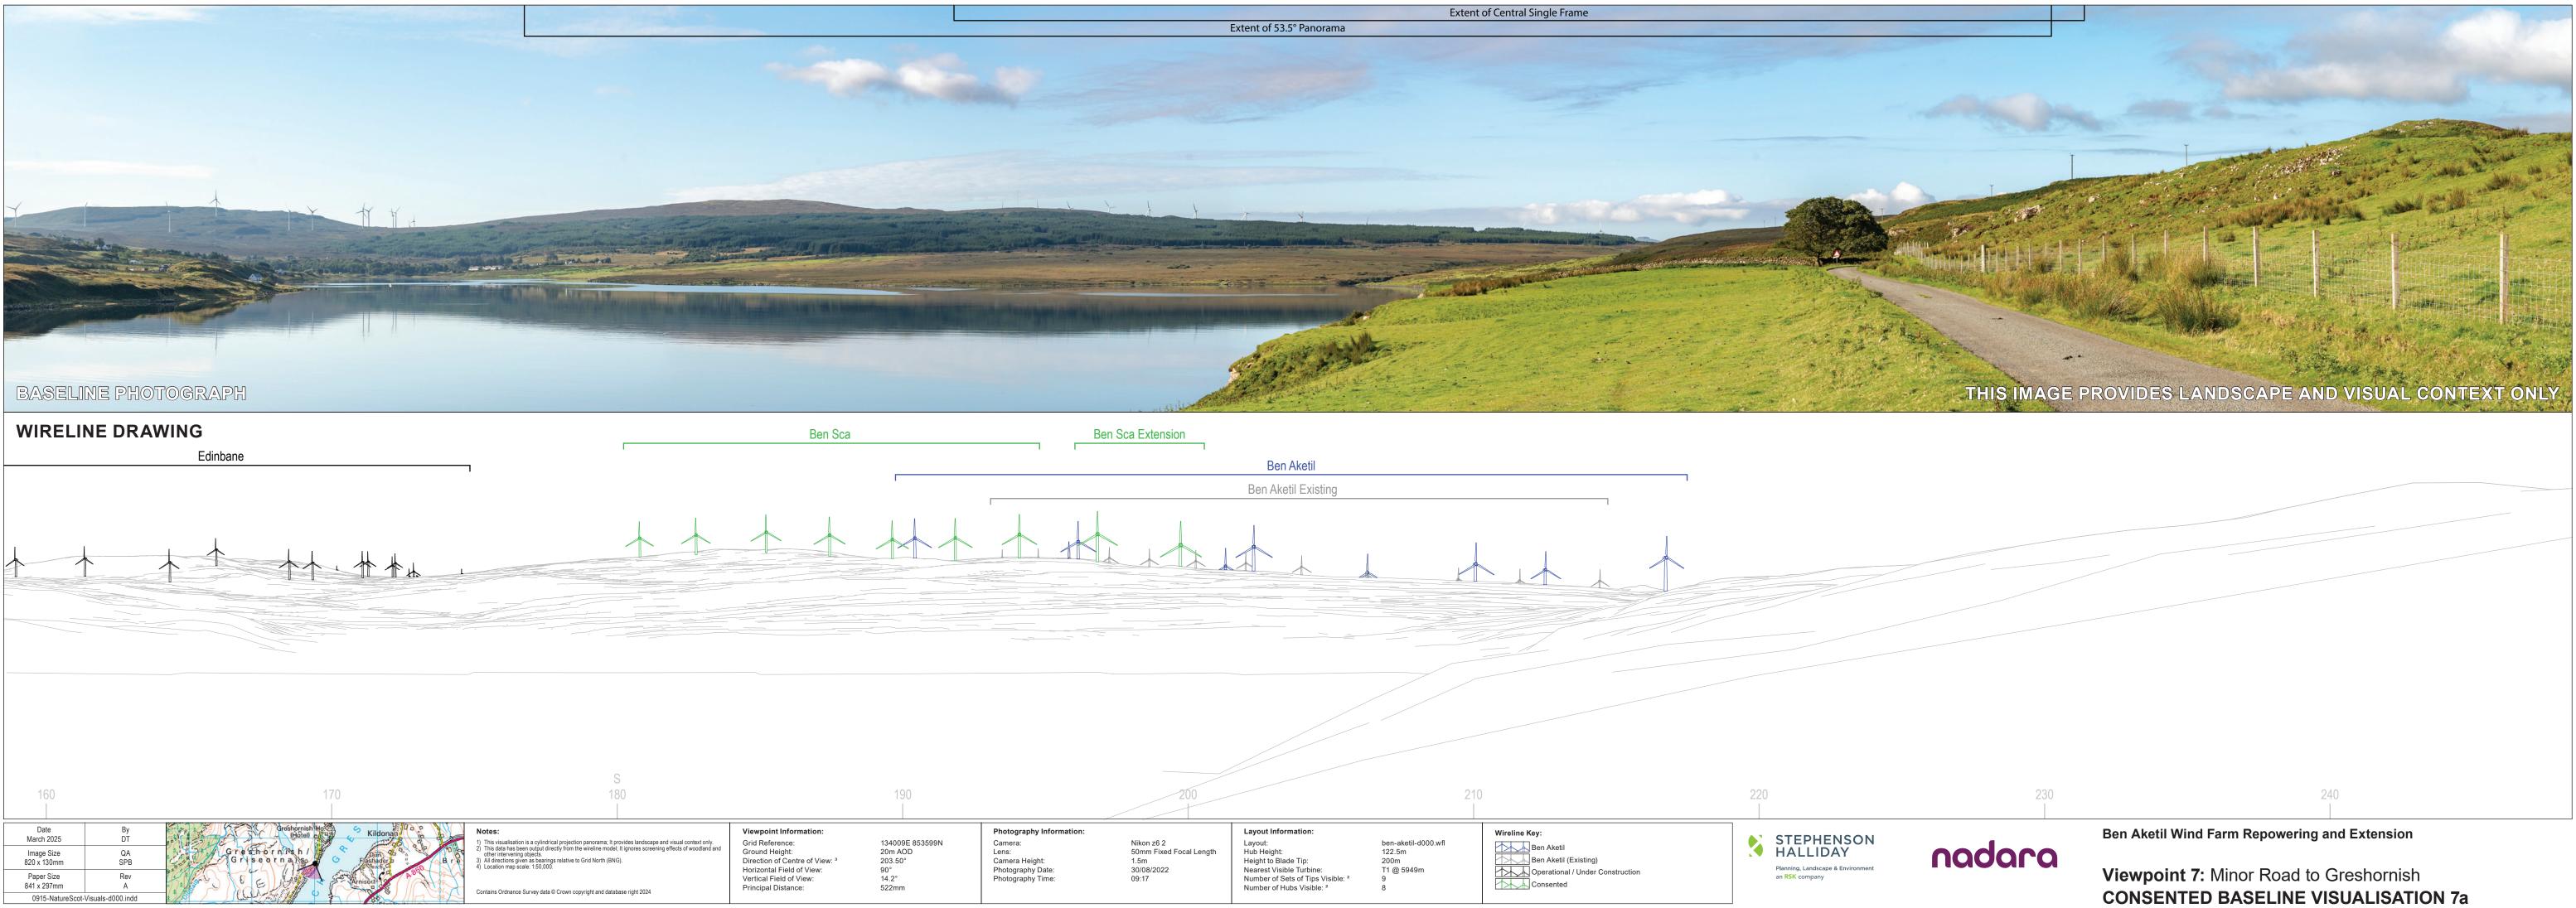

# CONSENTED BASELINE VISUALISATION 7e

# Viewpoint Information:

Grid Reference: Ground Height: Direction of Centre of View: <sup>3</sup> Horizontal Field of View: Vertical Field of View: Principal Distance:

# 134009E 853599N 20m AOD 203.50° 53.5° 18.2° 813.4mm

# Photography Information: Camera: Lens: Camera Height: Photography Date: Photography Time:

Nikon z6 2 50mm Fixed Focal Length 1.5m 30/08/2022 09:17

# Layout Information Layout:

ben-aketil-d000.wfl 122.5m 200m T1 @ 5949m Hub Height: Height to Blade Tip: Nearest Visible Turbine: Number of Sets of Tips Visible: <sup>2</sup> Number of Hubs Visible: <sup>2</sup>