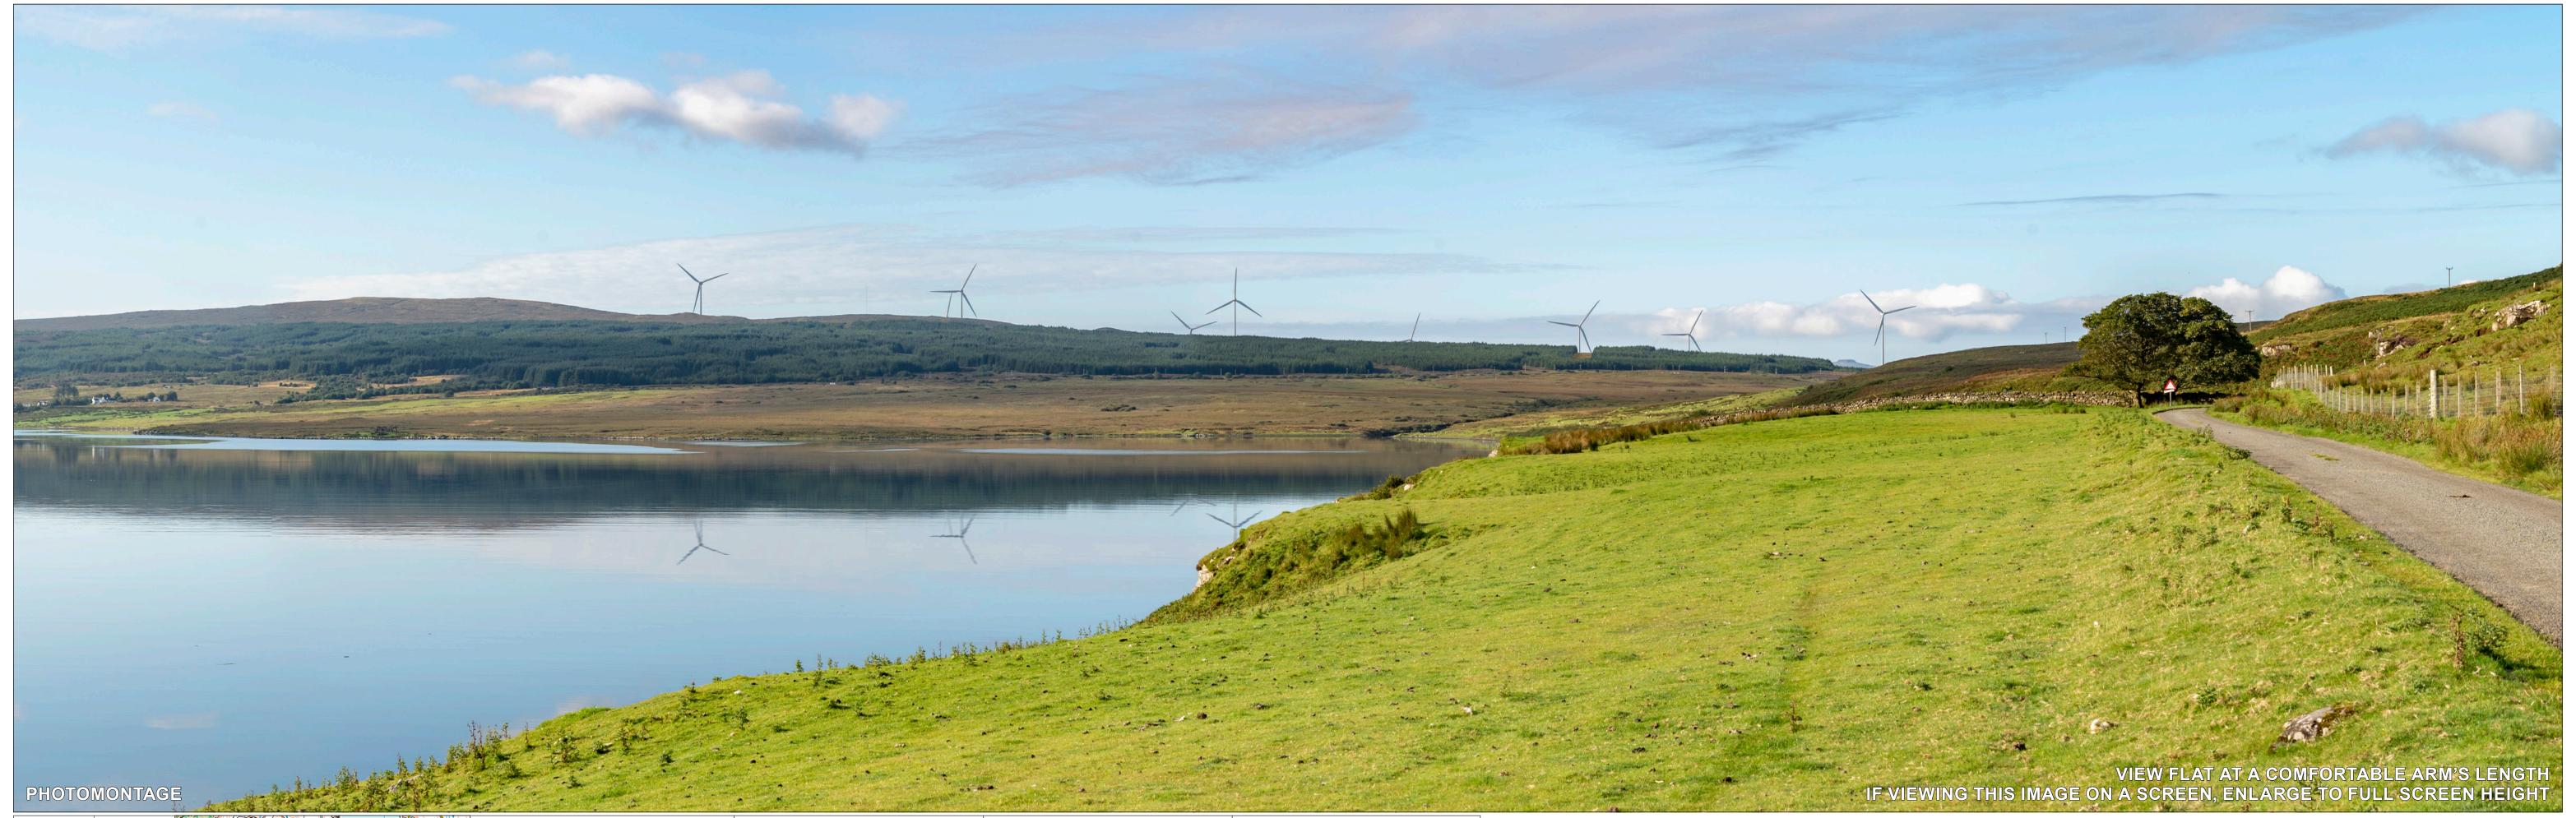

Ben Aketil Wind Farm Repowering and Extension

Viewpoint 7: Minor Road to Greshornish PHOTOMONTAGE VISUALISATION 7h

# VIEW FLAT AT A COMFORTABLE ARM'S LENGTH

Ben Aketil Wind Farm Repowering and Extension

Viewpoint 7: Minor Road to Greshornish WIRELINE VISUALISATION 7g

| Date<br>March 2025                | By<br>DT  |        |
|-----------------------------------|-----------|--------|
| Image Size<br>820 x 260mm         | QA<br>SPB |        |
| Paper Size<br>841 x 297mm         | Rev<br>A  | * *    |
| 0915-NatureScot-Visuals-d000.indd |           | \$ 2/S |

# Photography Information: Camera: Lens: Camera Height: Photography Date: Photography Time:

Nikon z6 2 50mm Fixed Focal Length 1.5m 30/08/2022 09:17