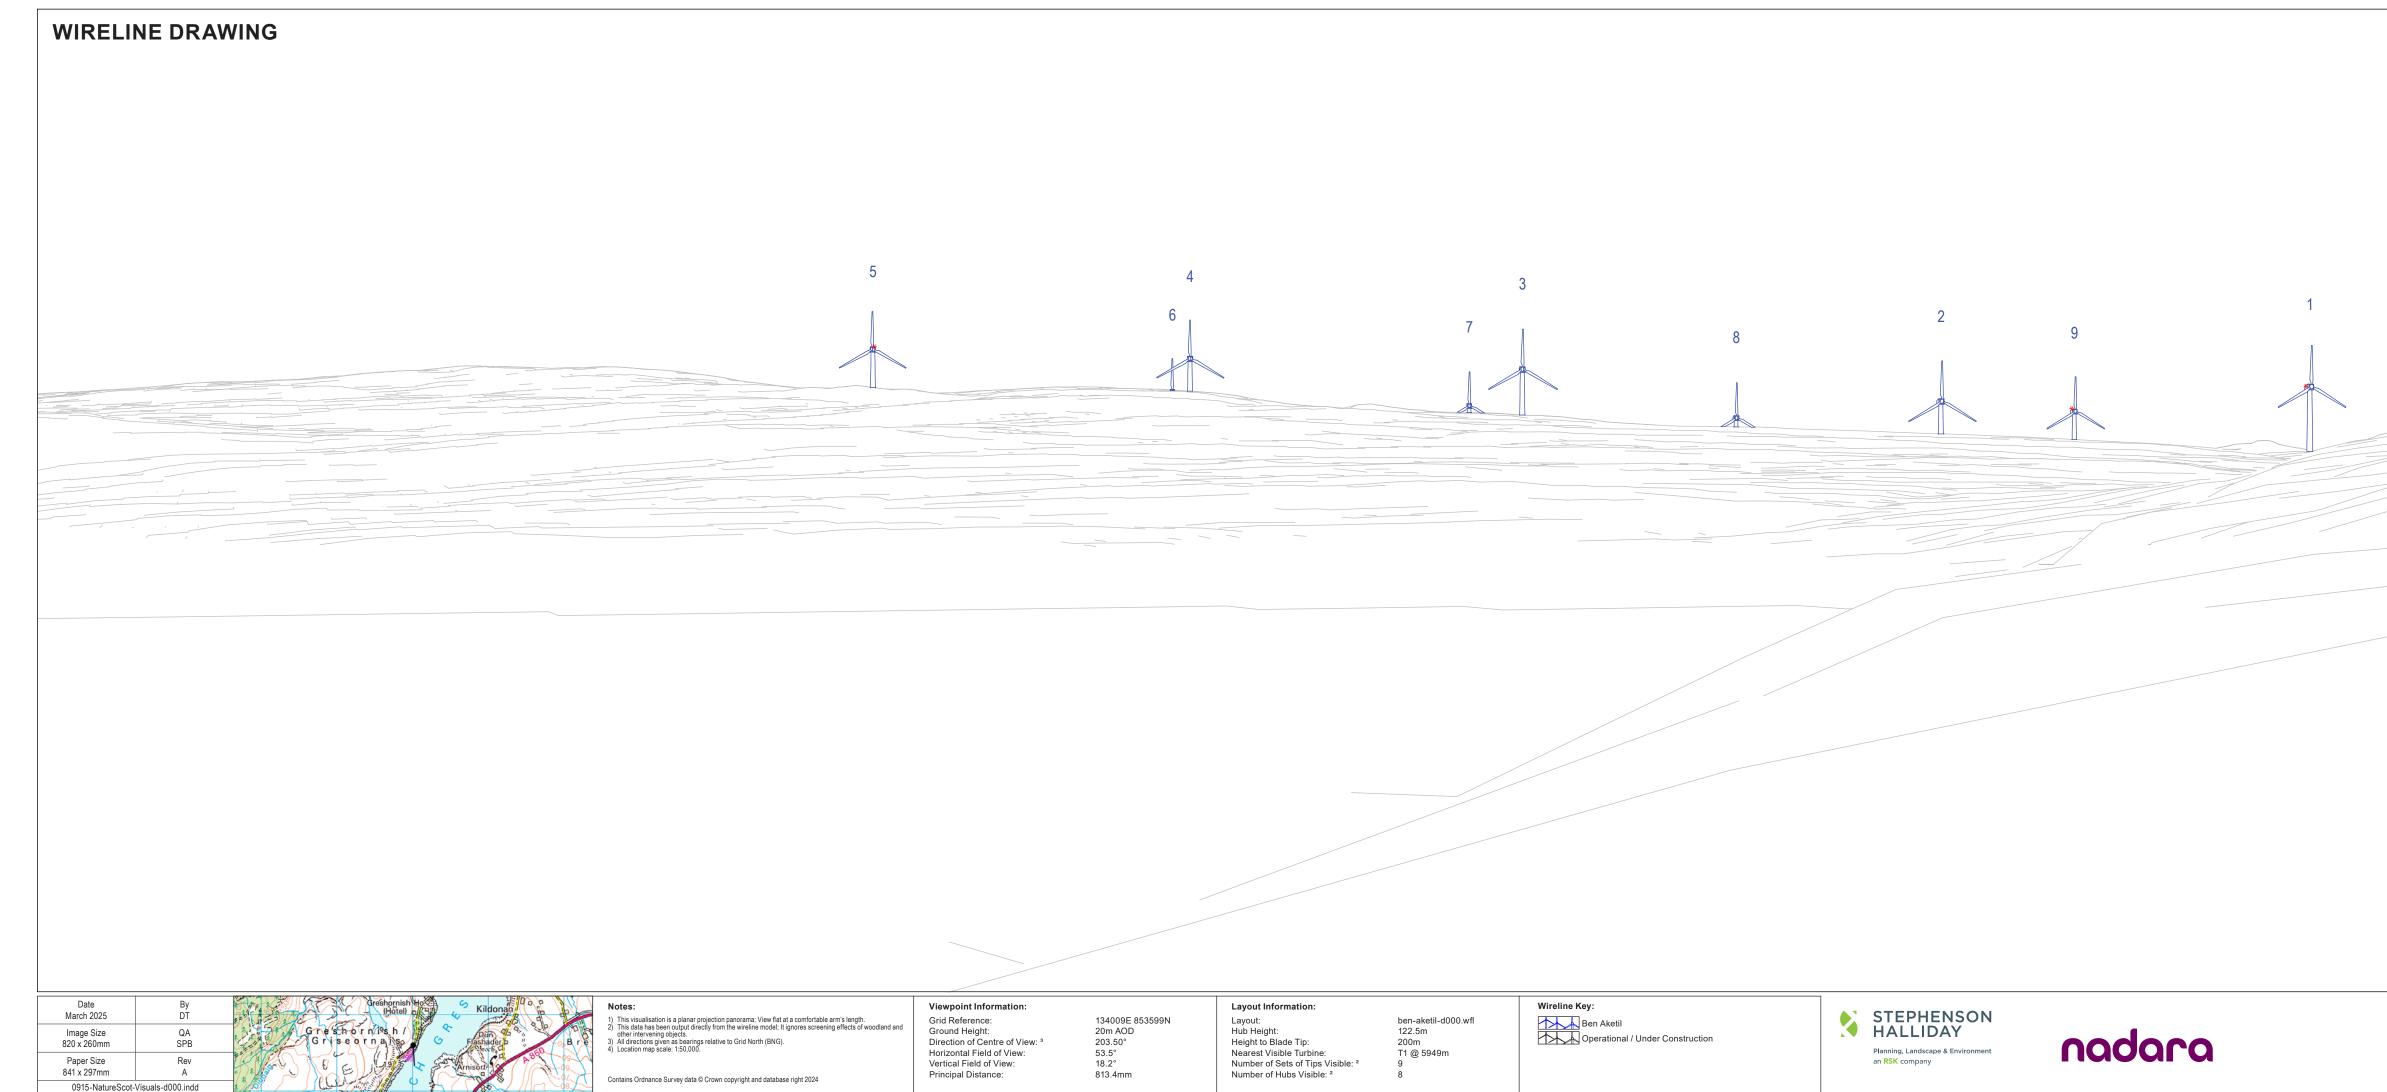

# Viewpoint 7: Minor Road to Greshornish PROPOSED BASELINE VISUALISATION 7d

# Viewpoint Information:

Grid Reference: Ground Height: Direction of Centre of View: <sup>3</sup> Horizontal Field of View: Vertical Field of View: Principal Distance:

# 134009E 853599N 20m AOD 203.50° 53.5° 18.2° 813.4mm

# Layout Information Layout:

ben-aketil-d000.wfl 122.5m 200m T1 @ 5949m Hub Height: Height to Blade Tip: Nearest Visible Turbine: Number of Sets of Tips Visible: <sup>2</sup> Number of Hubs Visible: <sup>2</sup>