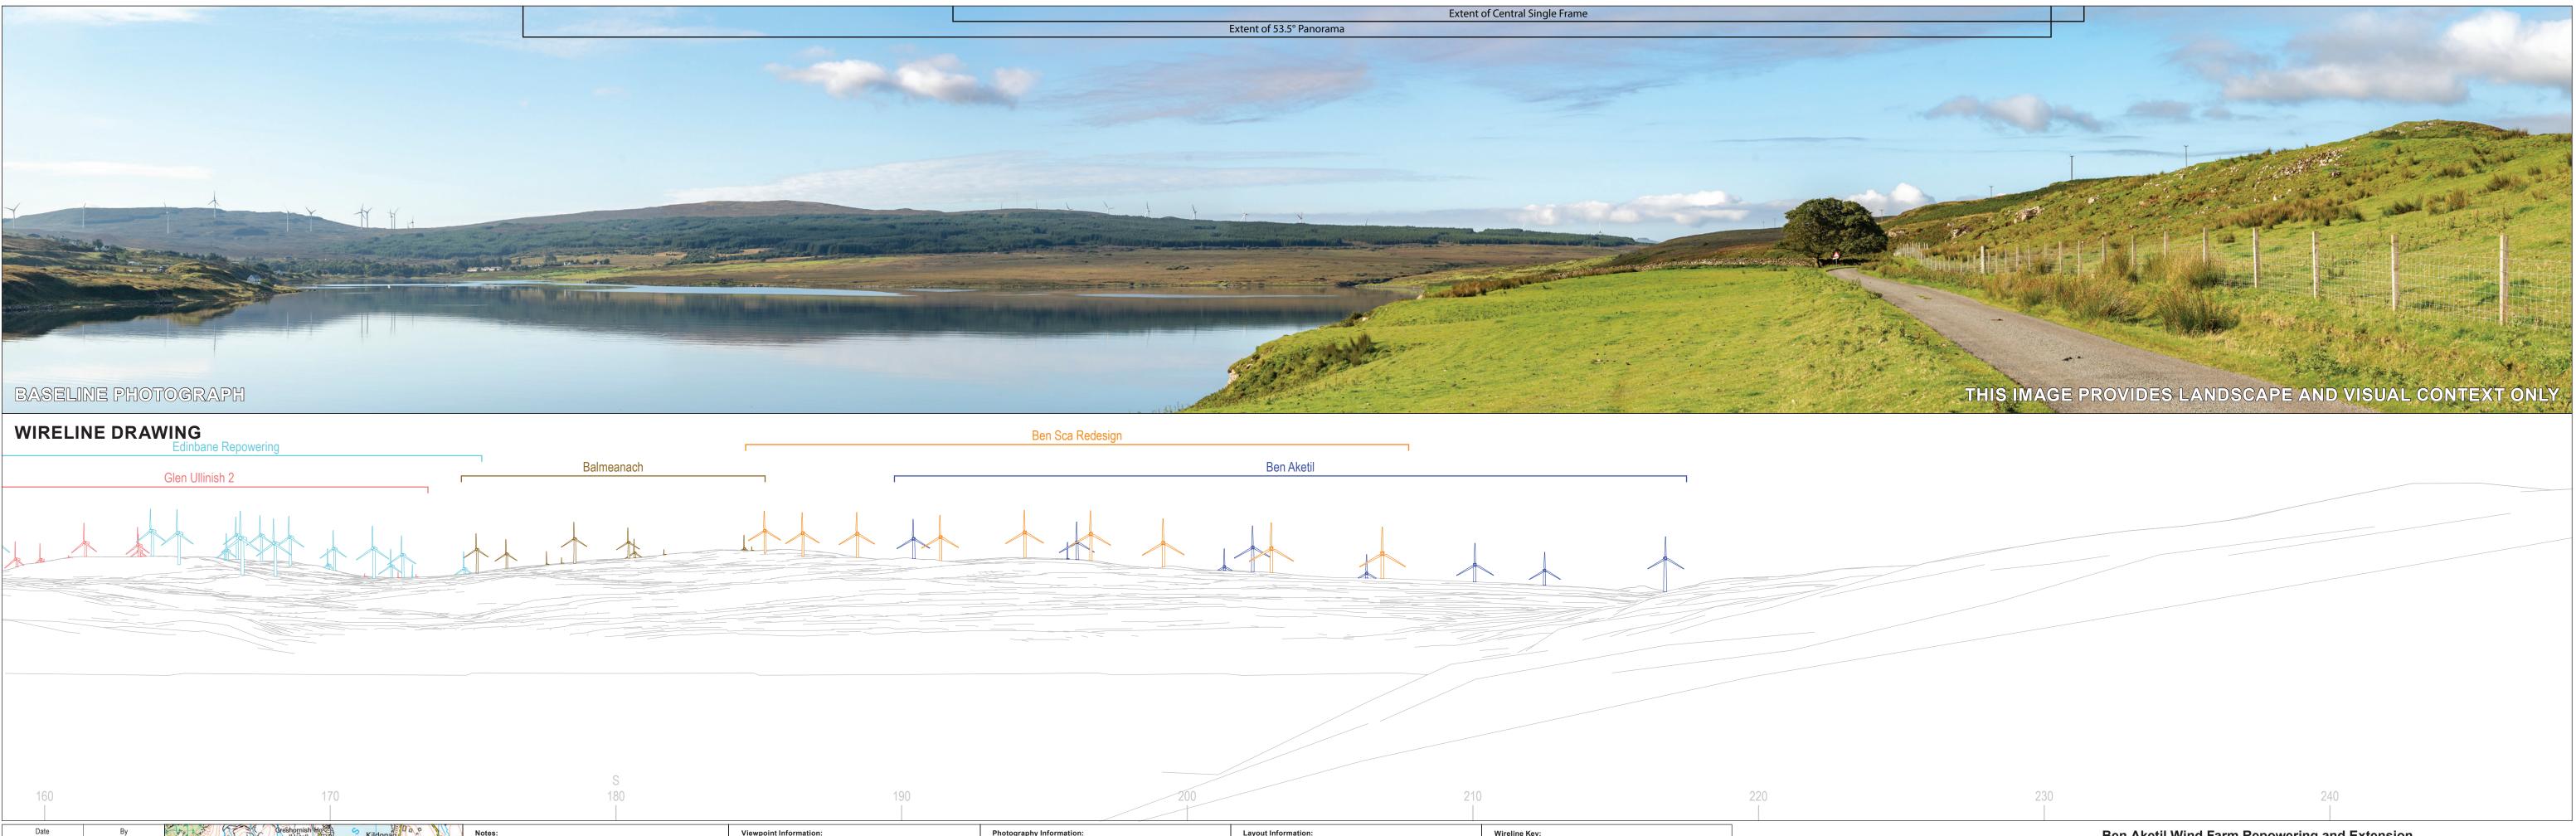

# PROPOSED BASELINE VISUALISATION 7b

Viewpoint 7: Minor Road to Greshornish PROPOSED BASELINE VISUALISATION 7c

Ben Aketil Wind Farm Repowering and Extension

# Viewpoint 7: Minor Road to Greshornish PROPOSED BASELINE VISUALISATION 7d