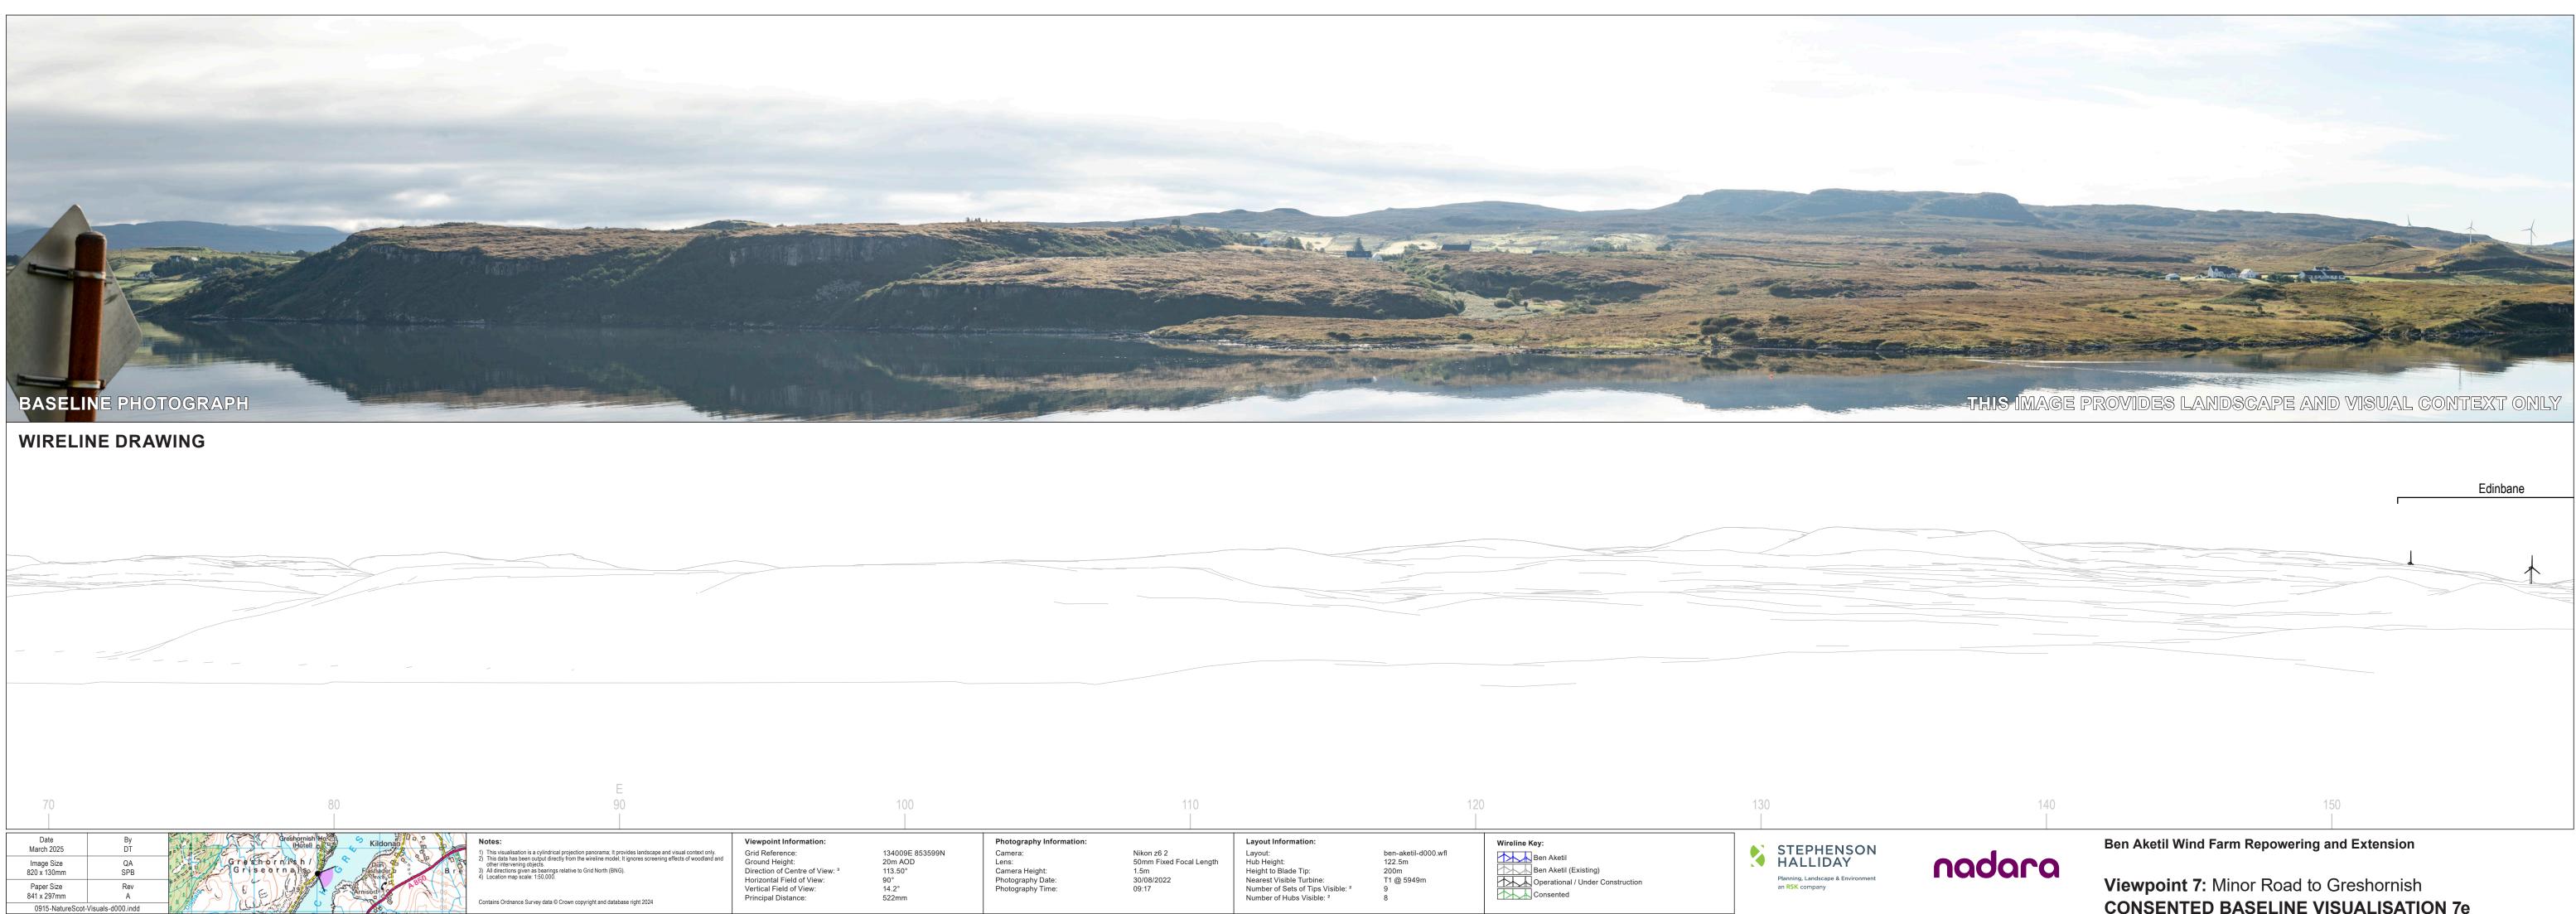

# PROPOSED BASELINE VISUALISATION 7b





Viewpoint 7: Minor Road to Greshornish PROPOSED BASELINE VISUALISATION 7c







Ben Aketil Wind Farm Repowering and Extension

# Viewpoint 7: Minor Road to Greshornish PROPOSED BASELINE VISUALISATION 7d



# CONSENTED BASELINE VISUALISATION 7e



# **PROPOSED BASELINE VISUALISATION 7f**



# VIEW FLAT AT A COMFORTABLE ARM'S LENGTH

Ben Aketil Wind Farm Repowering and Extension

Viewpoint 7: Minor Road to Greshornish WIRELINE VISUALISATION 7g



| Date<br>March 2025                | By<br>DT  |        |
|-----------------------------------|-----------|--------|
| Image Size<br>820 x 260mm         | QA<br>SPB |        |
| Paper Size<br>841 x 297mm         | Rev<br>A  | * *    |
| 0915-NatureScot-Visuals-d000.indd |           | \$ 2/S |



norama; View flat at a comfortable arm's length. tata has been output directly from the wireline model; it i, nervening objects. ctions given as bearings relative to Grid North (BNG). n map scale: 1:50,000. he wireline model; It ignores screeni

Survey data