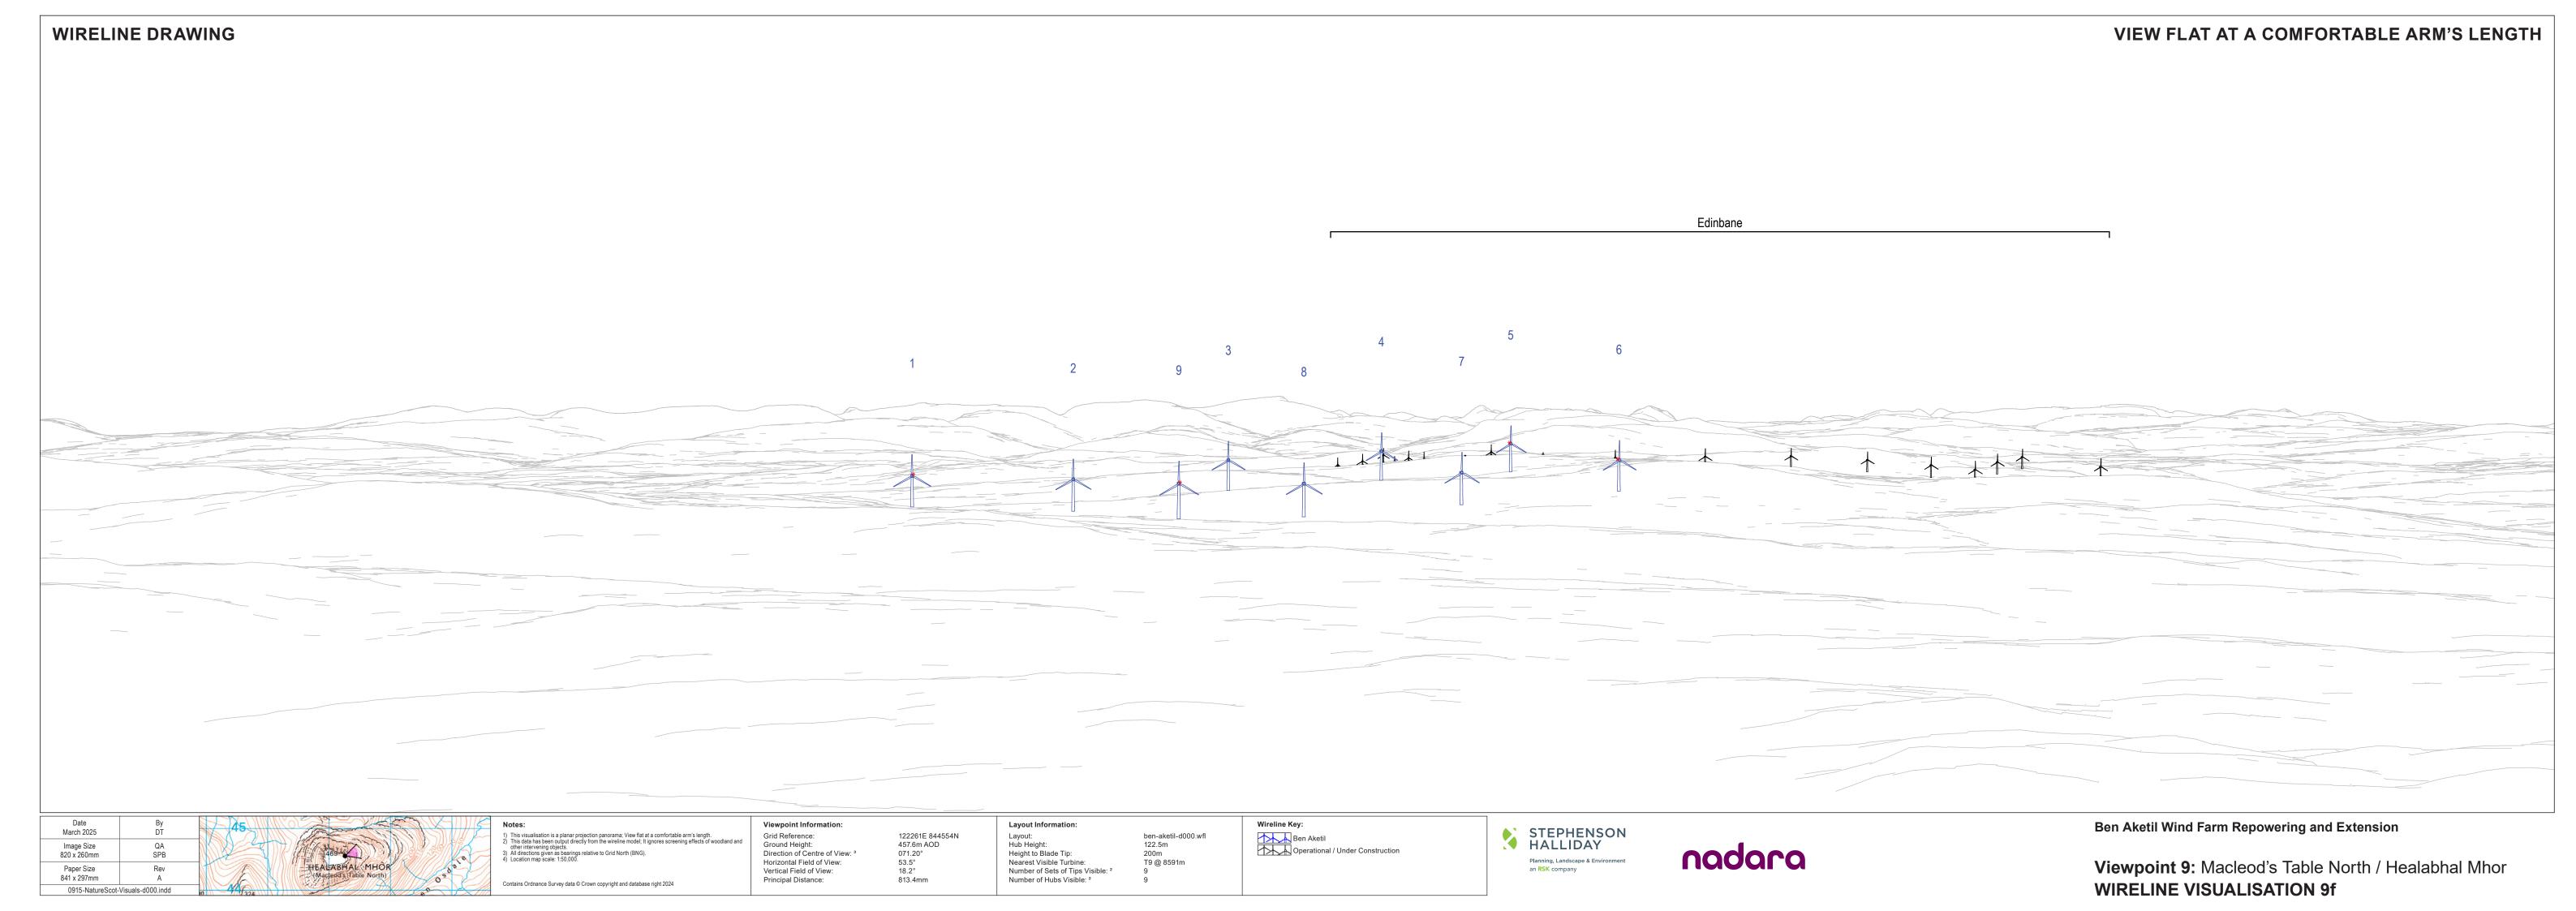

Wireline Key:

Paper Size 841 x 297mm

Ground Height:
Direction of Centre of View: 3 Horizontal Field of View: Vertical Field of View: Principal Distance:

Hub Height:
Height to Blade Tip:
Nearest Visible Turbine:
Number of Sets of Tips Visible: <sup>2</sup>
Number of Hubs Visible: <sup>2</sup>