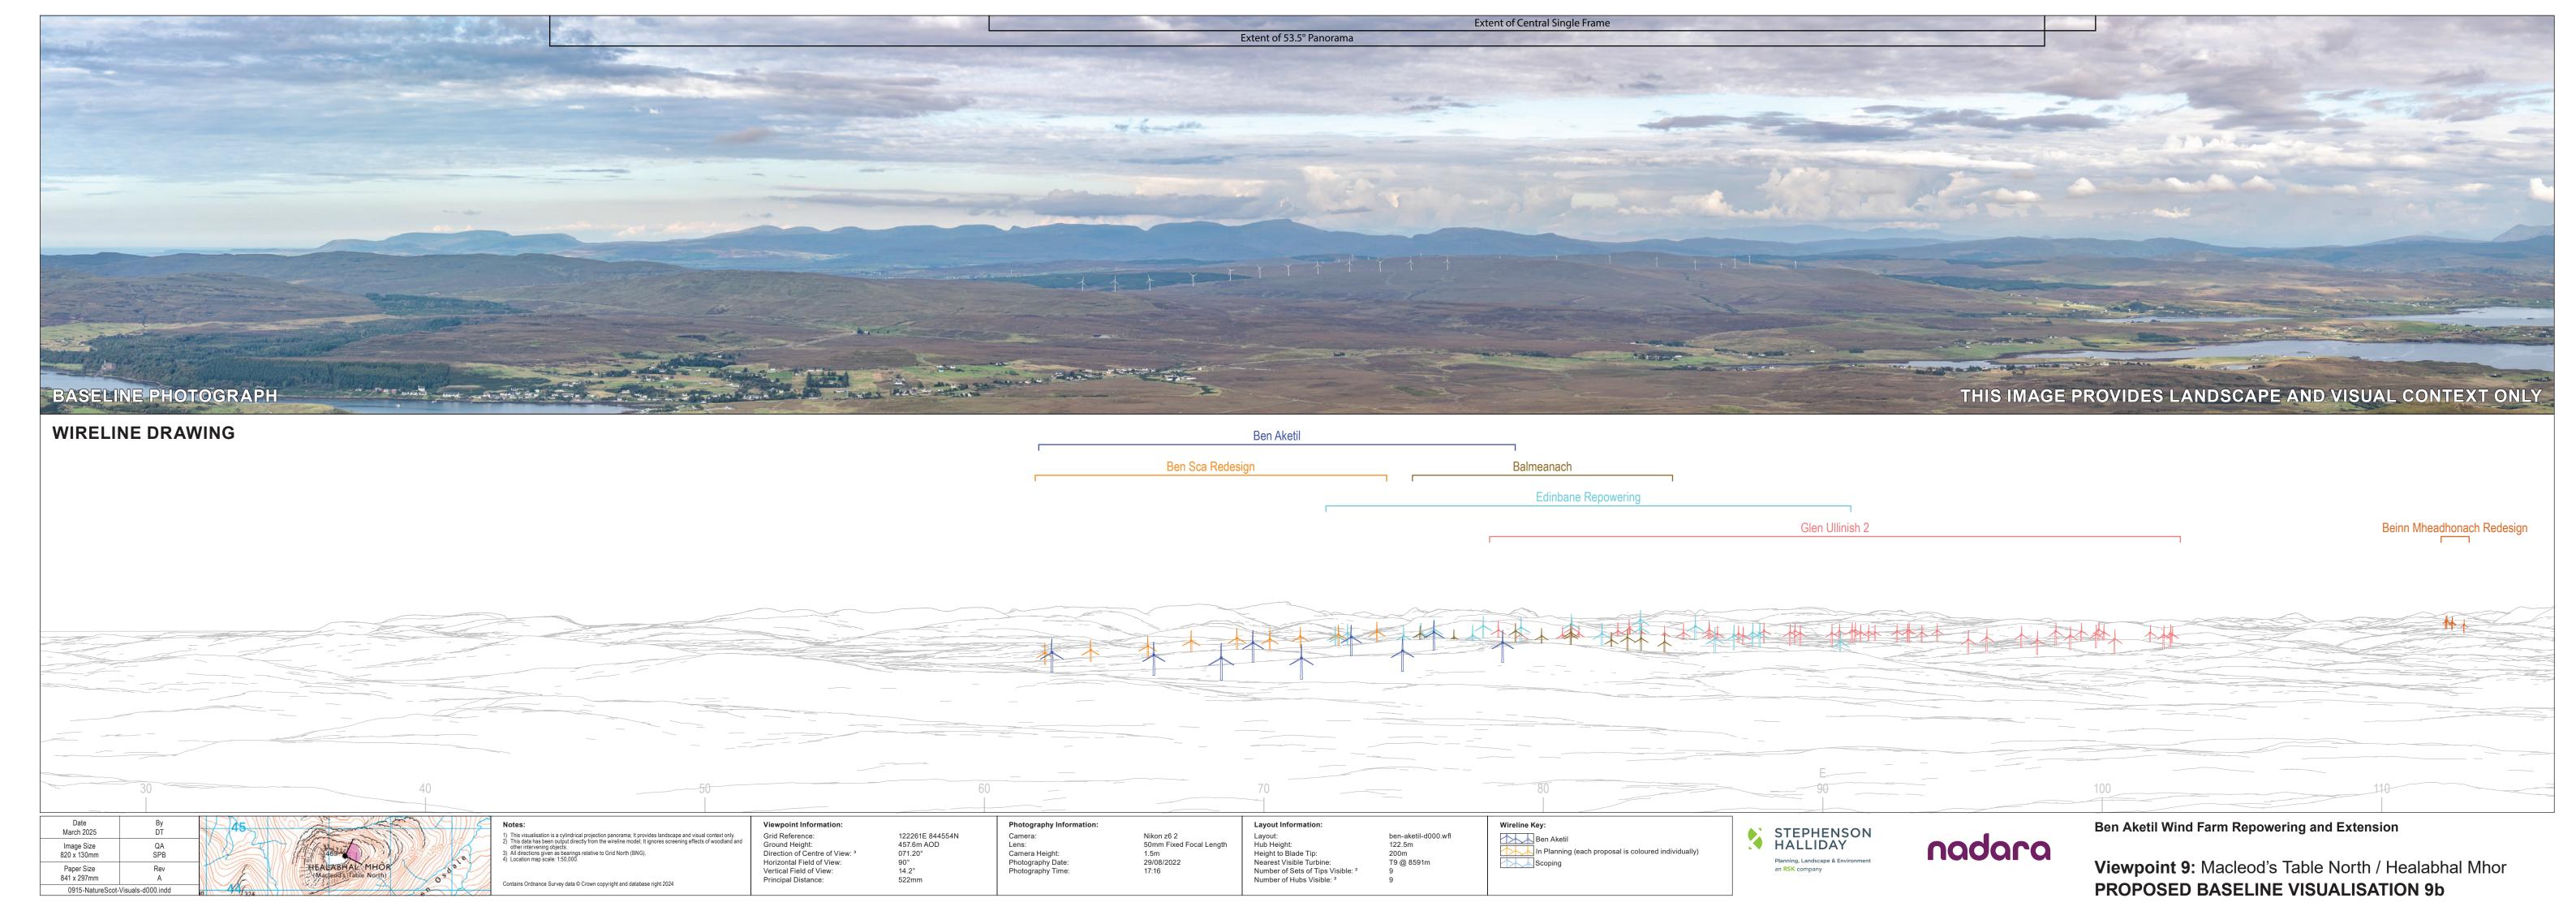

Wireline Key:

Paper Size 841 x 297mm

Ground Height:
Direction of Centre of View: 3 Horizontal Field of View: Vertical Field of View: Principal Distance:

Hub Height:
Height to Blade Tip:
Nearest Visible Turbine:
Number of Sets of Tips Visible: <sup>2</sup>
Number of Hubs Visible: <sup>2</sup>

Ben Aketil
In Planning (each proposal is coloured individually)
Scoping

Ben Aketil Wind Farm Repowering and Extension

Viewpoint 9: Macleod's Table North / Healabhal Mhor PROPOSED BASELINE VISUALISATION 9d