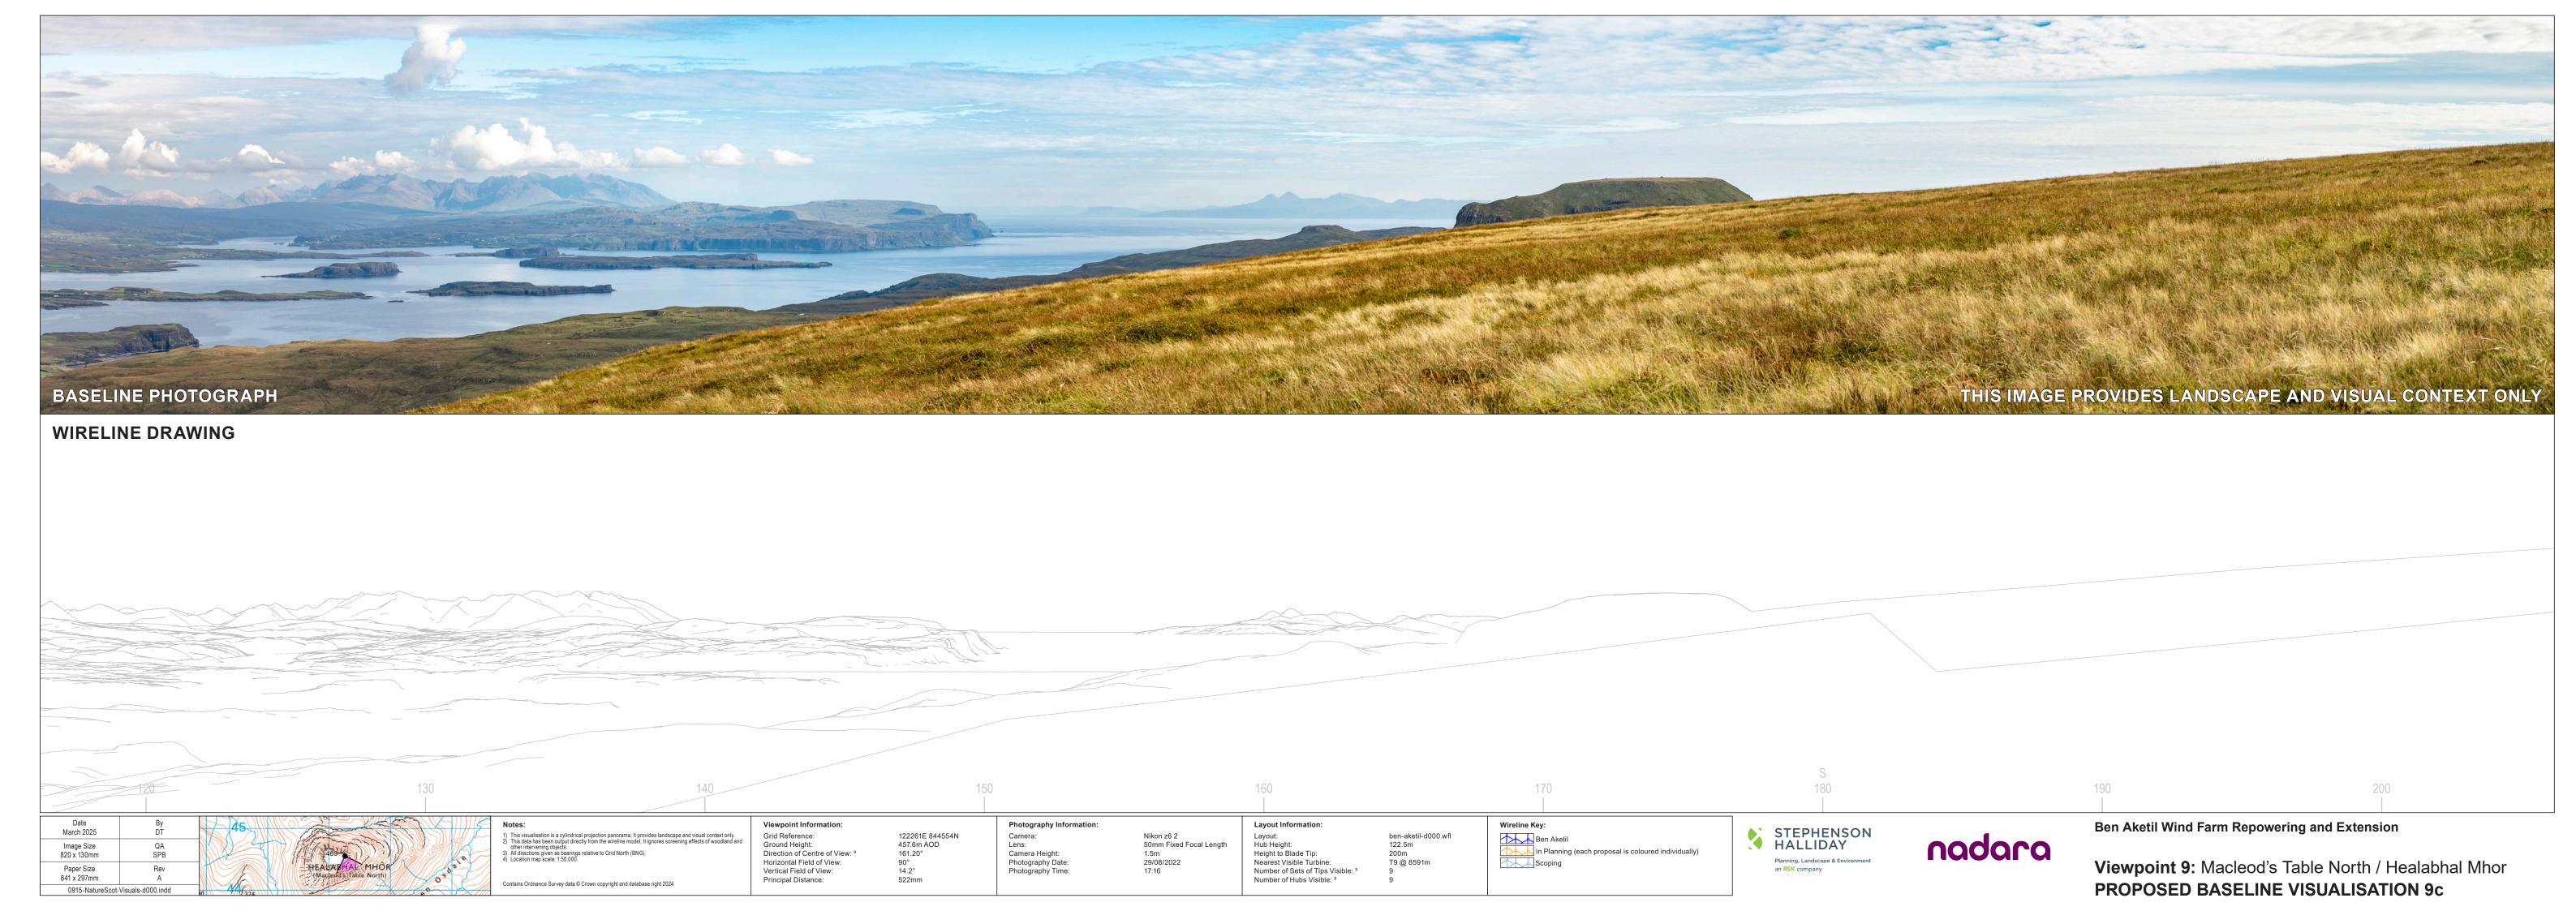

Vertical Field of View: Principal Distance:

Viewpoint 9: Macleod's Table North / Healabhal Mhor **PHOTOMONTAGE VISUALISATION 9g**