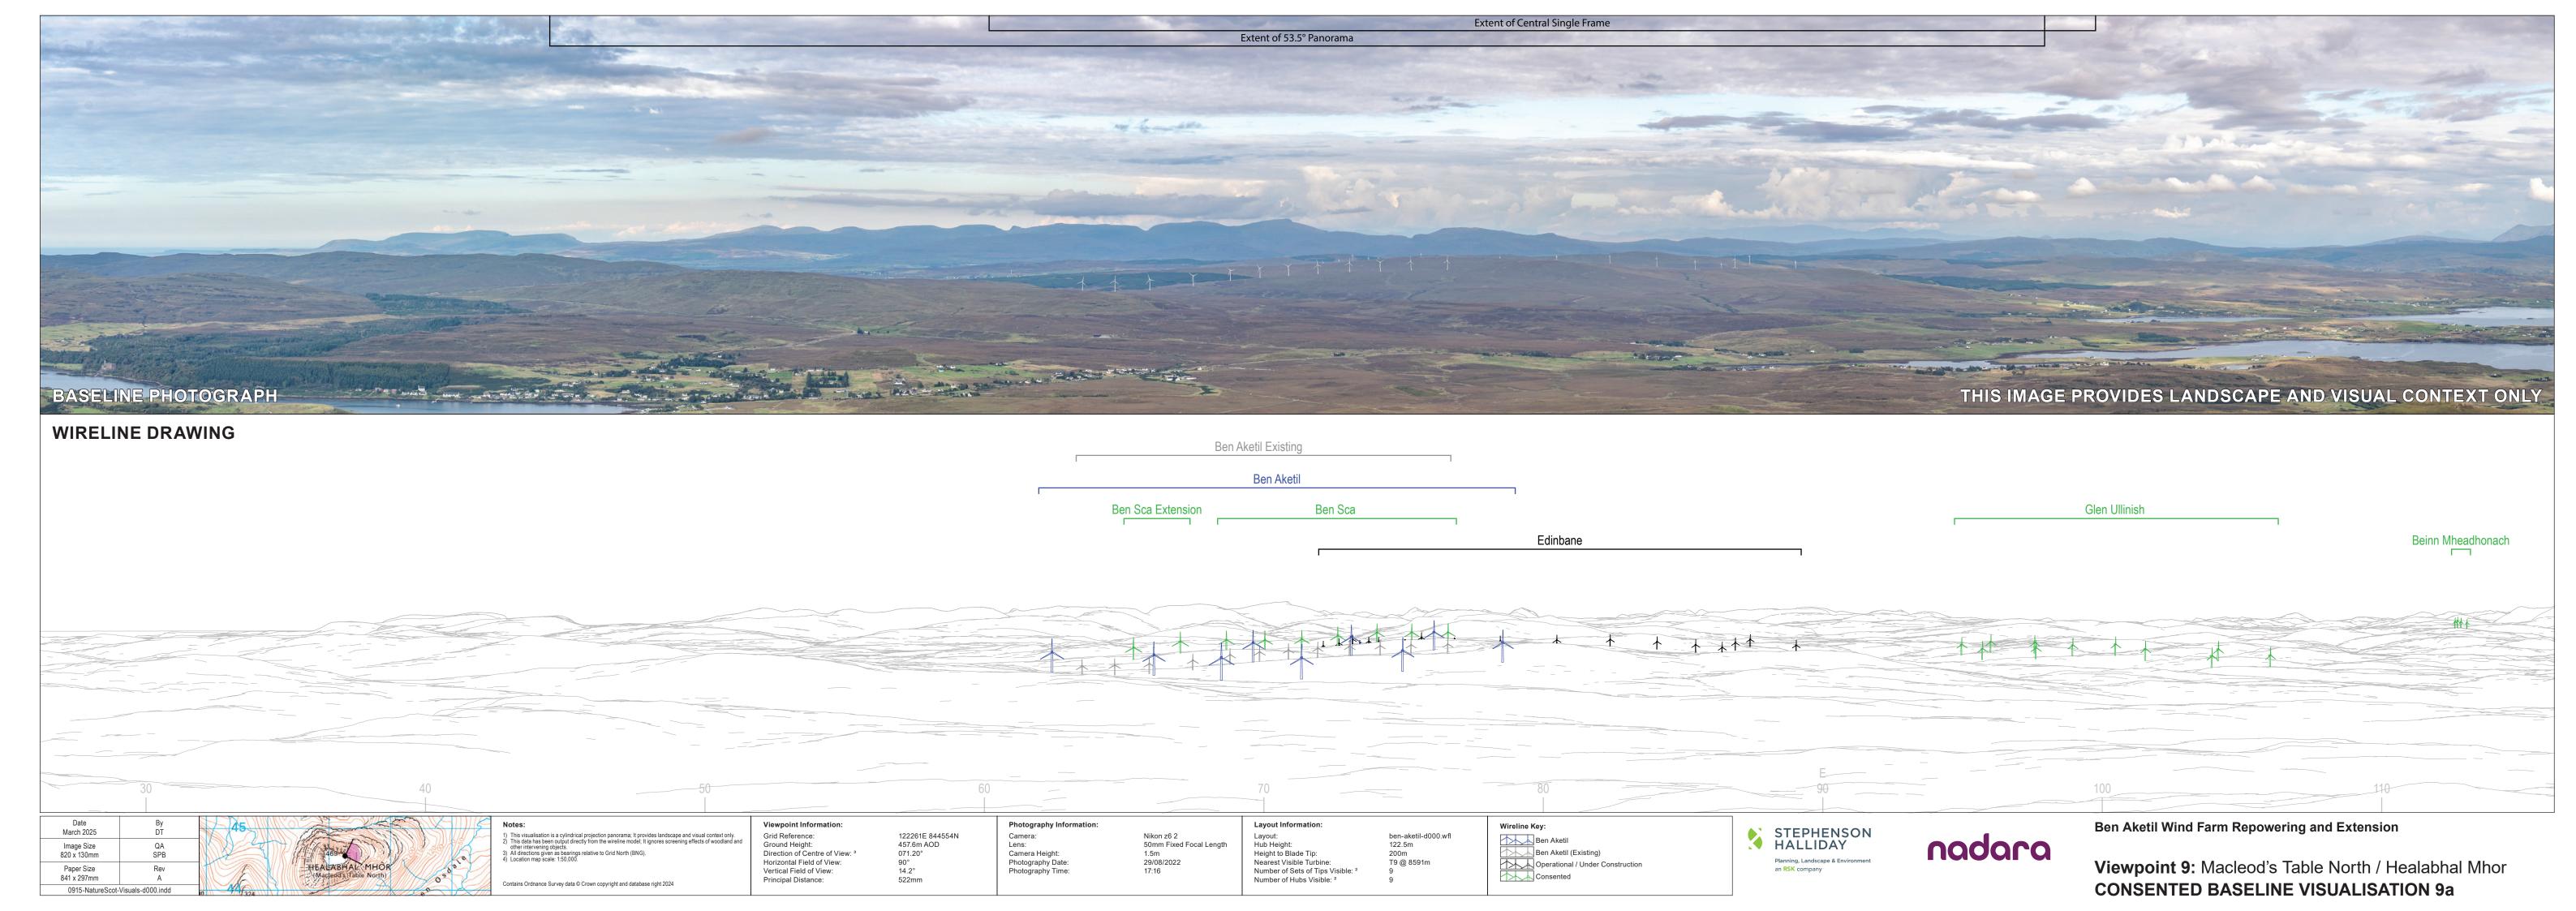

Wireline Key:

Paper Size 841 x 297mm

Ground Height:
Direction of Centre of View: 3 Horizontal Field of View: Vertical Field of View: Principal Distance:

Hub Height:
Height to Blade Tip:
Nearest Visible Turbine:
Number of Sets of Tips Visible: <sup>2</sup>
Number of Hubs Visible: <sup>2</sup>