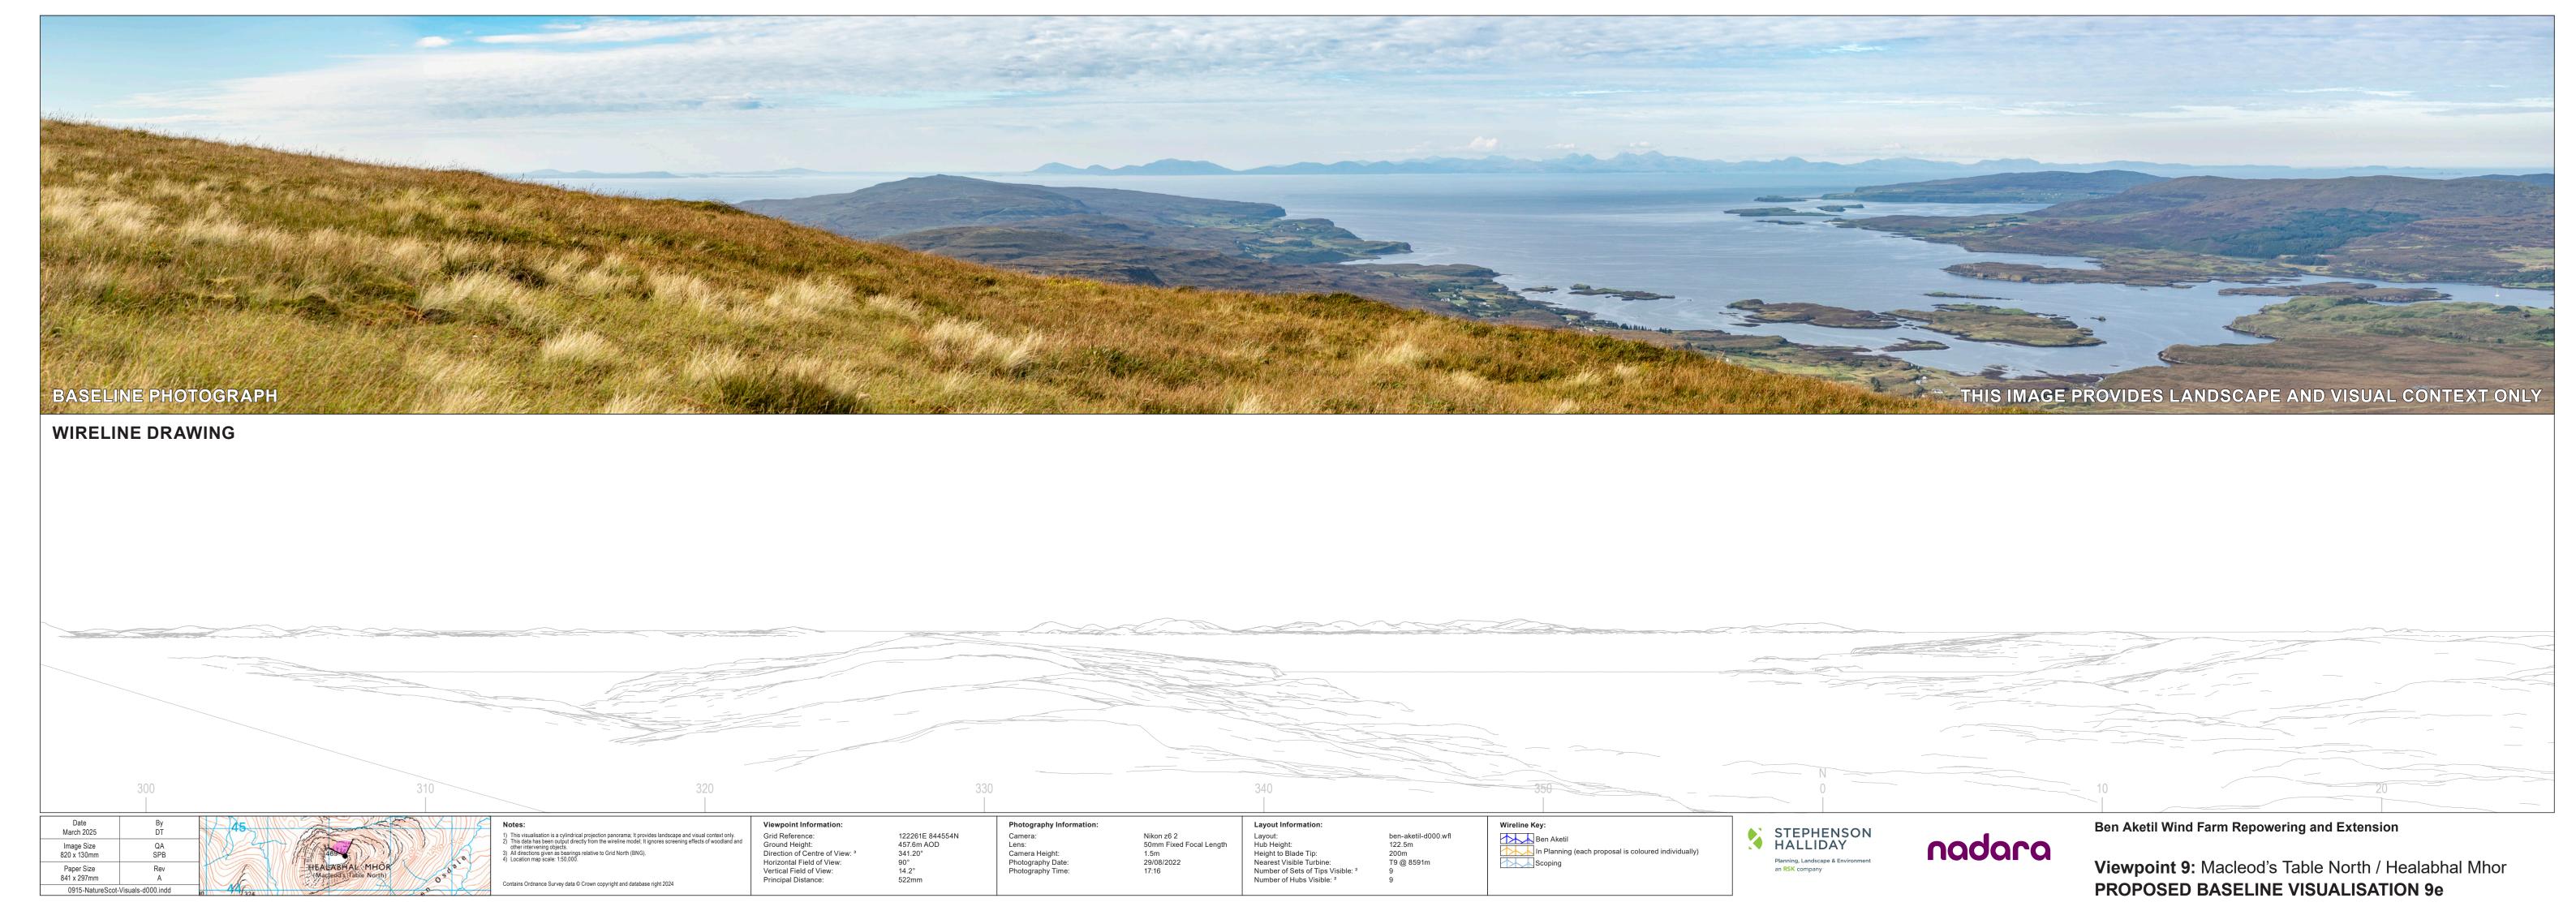

Wireline Key:

Paper Size 841 x 297mm

Ground Height:
Direction of Centre of View: 3 Horizontal Field of View: Vertical Field of View: Principal Distance:

Hub Height:
Height to Blade Tip:
Nearest Visible Turbine:
Number of Sets of Tips Visible: <sup>2</sup>
Number of Hubs Visible: <sup>2</sup>

Ben Aketil
In Planning (each proposal is coloured individually)
Scoping

Ben Aketil Wind Farm Repowering and Extension

Viewpoint 9: Macleod's Table North / Healabhal Mhor PROPOSED BASELINE VISUALISATION 9d