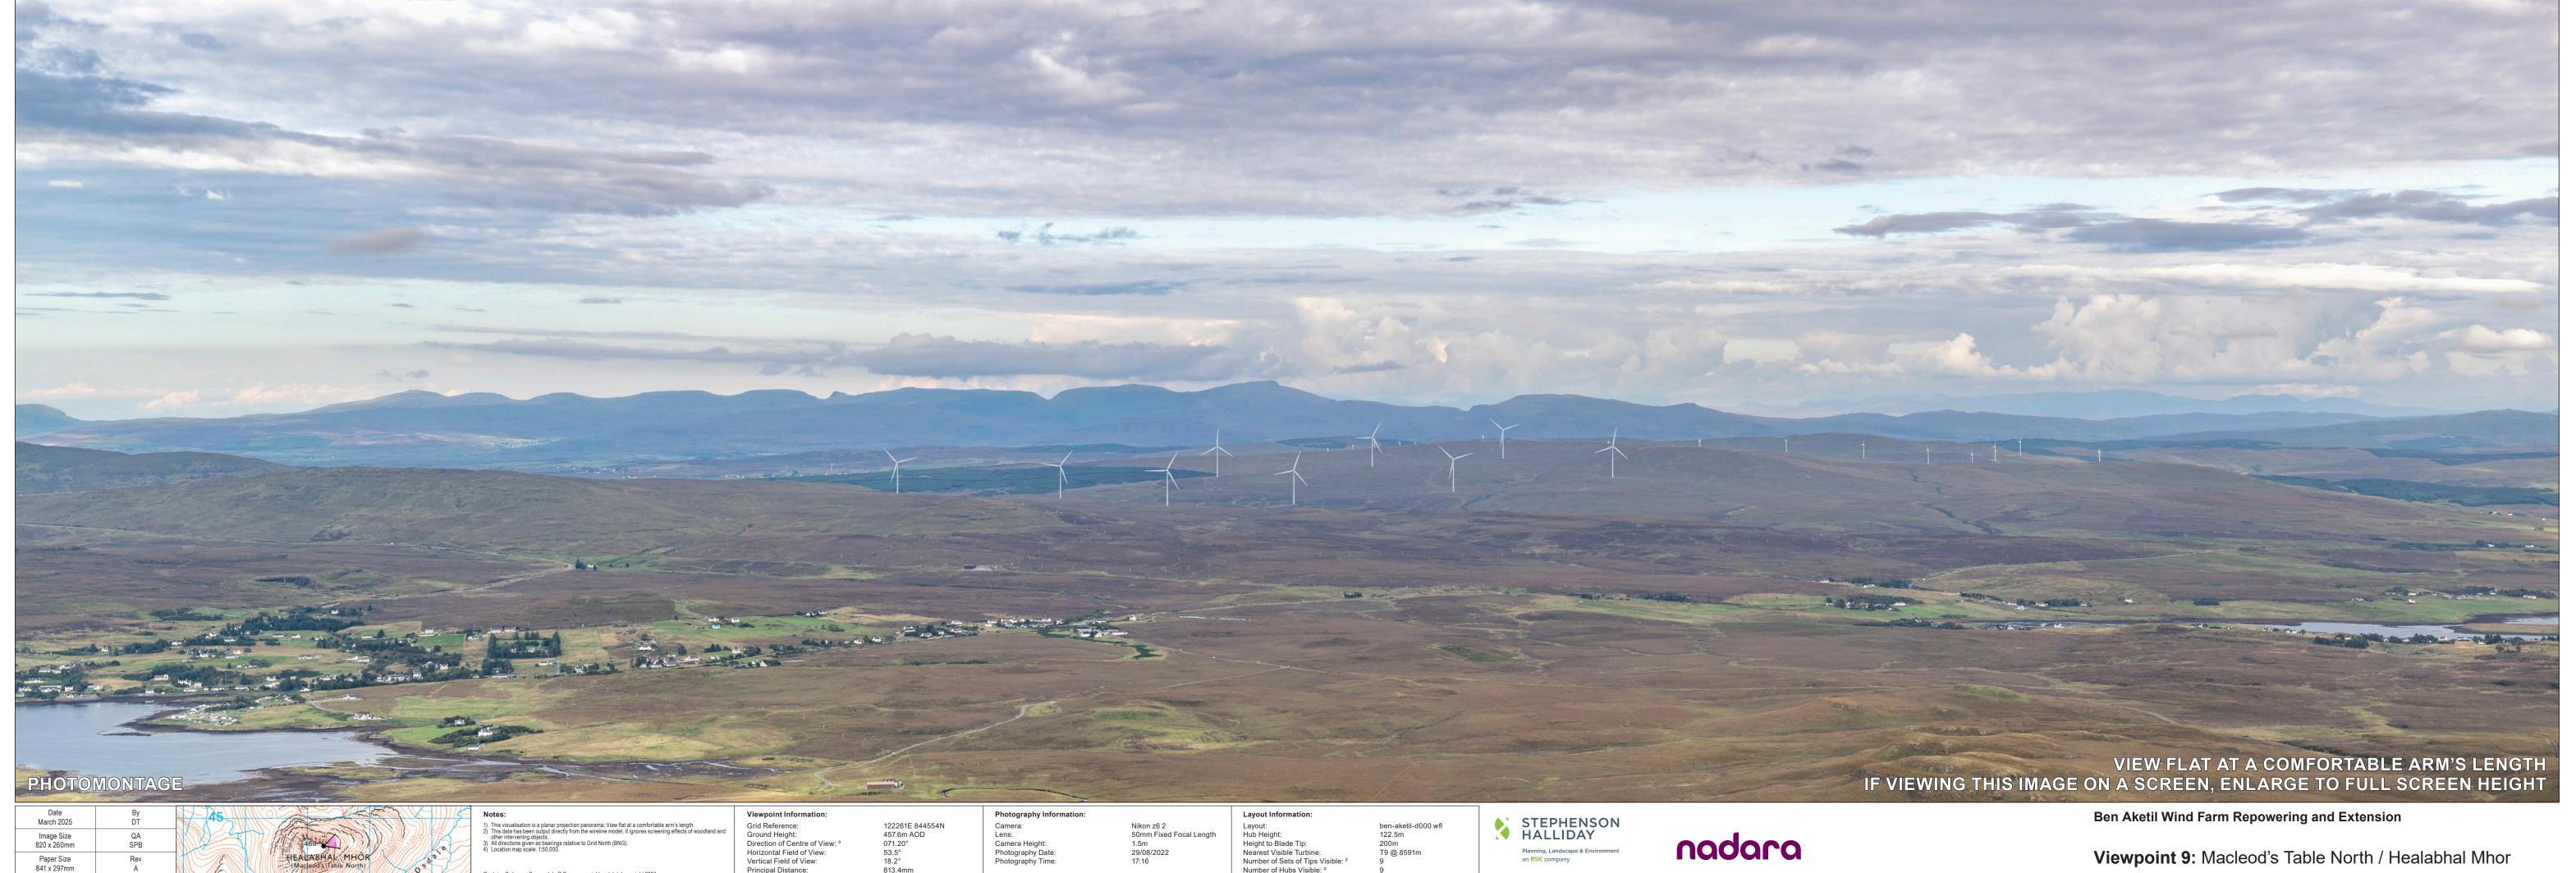

Vertical Field of View: Principal Distance:

Viewpoint 9: Macleod's Table North / Healabhal Mhor **PHOTOMONTAGE VISUALISATION 9g**