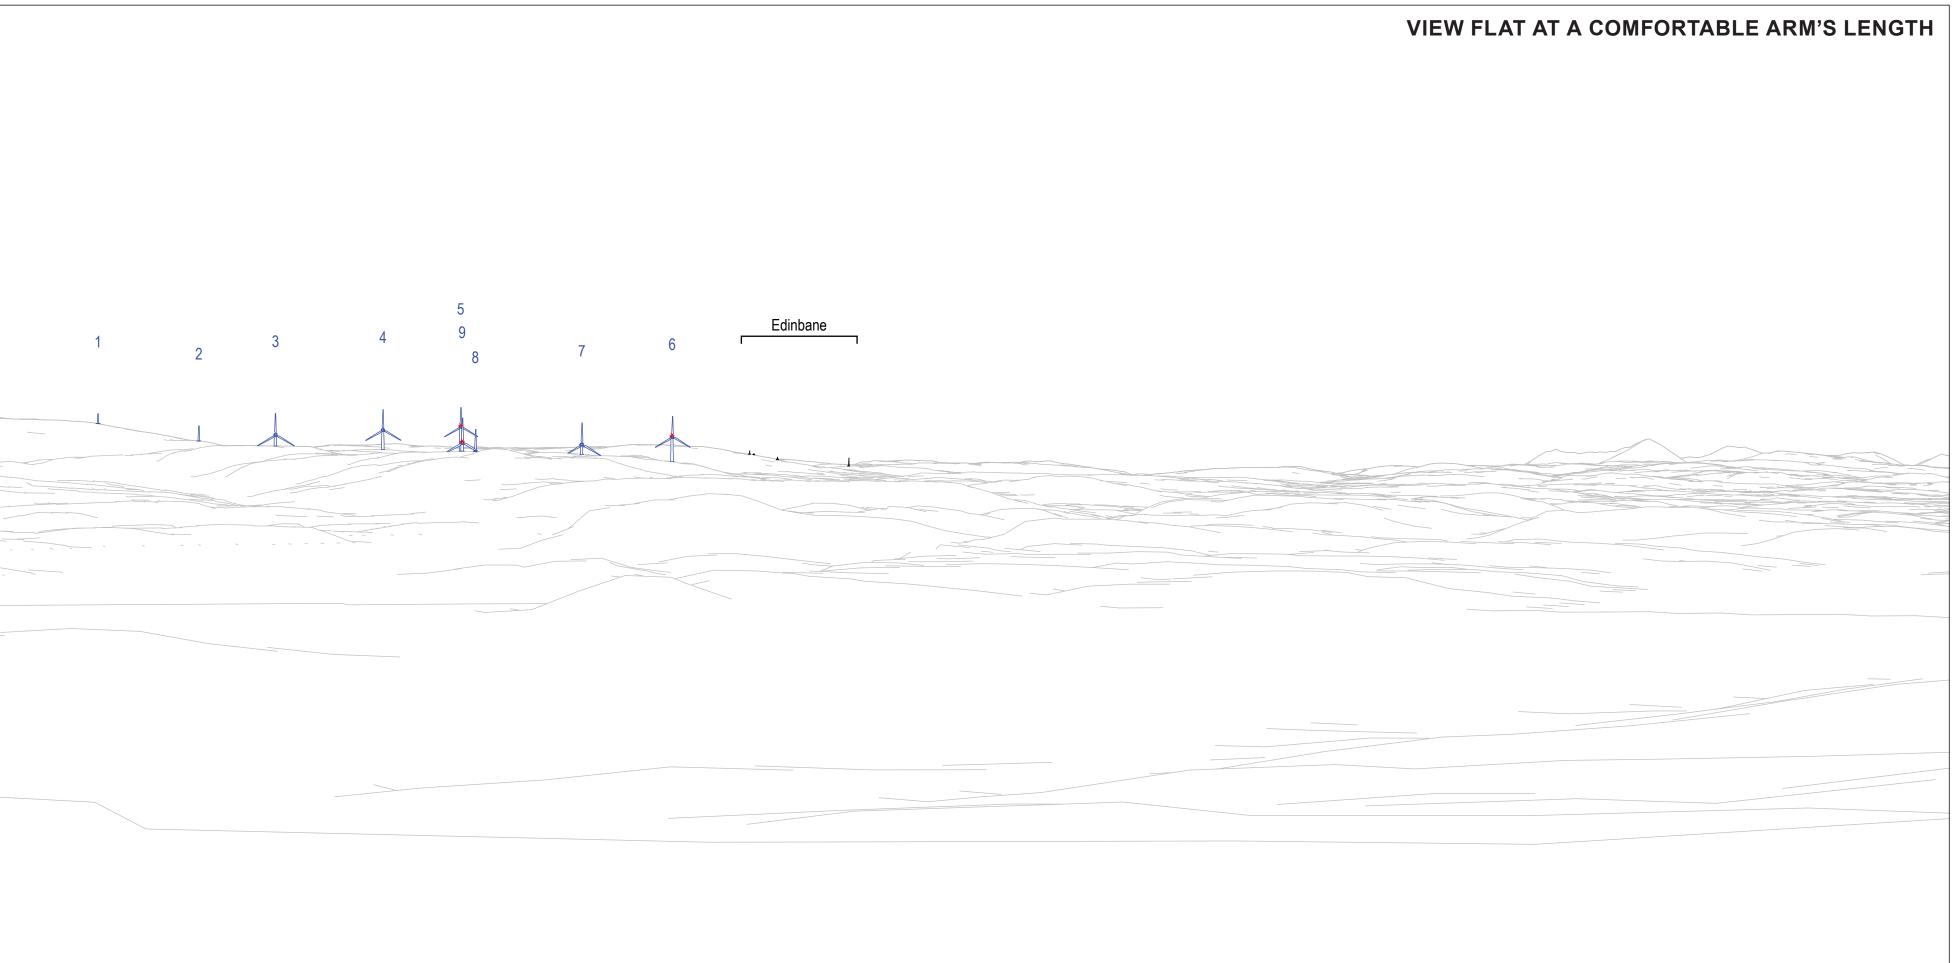

## PROPOSED BASELINE VISUALISATION 10c

| WIRELINE DRAWING | Notes:<br>1 This viewplanting is a place principal and part of a confectable arritic length<br>2 Side Dufferences<br>2 Side Dufferen |                  |
|------------------|--------------------------------------------------------------------------------------------------------------------------------------------------------------------------------------------------------------------------------------------------------------------------------------------------------------------------------------------------------------------------------------------------------------------------------------------------------------------------------------------------------------------------------------------------------------------------------------------------------------------------------------------------------------------------------------------------------------------------------------------------------------------------------------------------------------------------------------------------------------------------------------------------------------------------------------------------------------------------------------------------------------------------------------------------------------------------------------------------------------------------------------------------------------------------------------------------------------------------------------------------------------------------------------------------------------------------------------------------------------------------------------------------------------------------------------------------------------------------------------------------------------------------------------------------------------------------------------------------------------------------------------------------------------------------------------------------------------------------------------------------------------------------------------------------------------------------------------------------------------------------------------------------------------------------------------------------------------------------------------------------------------------------------------------------------------------------------------------------------------------------------------------------------------------------------------------------------------------------------------------------------------------------------------------------------------------------------------|------------------|
| WIRELINE DRAWING |                                                                                                                                                                                                                                                                                                                                                                                                                                                                                                                                                                                                                                                                                                                                                                                                                                                                                                                                                                                                                                                                                                                                                                                                                                                                                                                                                                                                                                                                                                                                                                                                                                                                                                                                                                                                                                                                                                                                                                                                                                                                                                                                                                                                                                                                                                                                      |                  |
|                  |                                                                                                                                                                                                                                                                                                                                                                                                                                                                                                                                                                                                                                                                                                                                                                                                                                                                                                                                                                                                                                                                                                                                                                                                                                                                                                                                                                                                                                                                                                                                                                                                                                                                                                                                                                                                                                                                                                                                                                                                                                                                                                                                                                                                                                                                                                                                      | WIRELINE DRAWING |

Layout Information: Layout: Hub Height: Height to Blade Tip: Nearest Visible Turbine: Number of Sets of Tips Visible: <sup>2</sup> Number of Hubs Visible: <sup>2</sup>

ben-aketil-d000.wfl 122.5m 200m T9 @ 9664m

### Notes:

This visualisation is a planar projection panorama; View flat at a comfortable arm's length.
This data has been output directly from the wireline model; It ignores screening effects of we other intervening objects.
All directions given as bearings relative to Grid North (BNG).
Location map scale: 1:50,000.