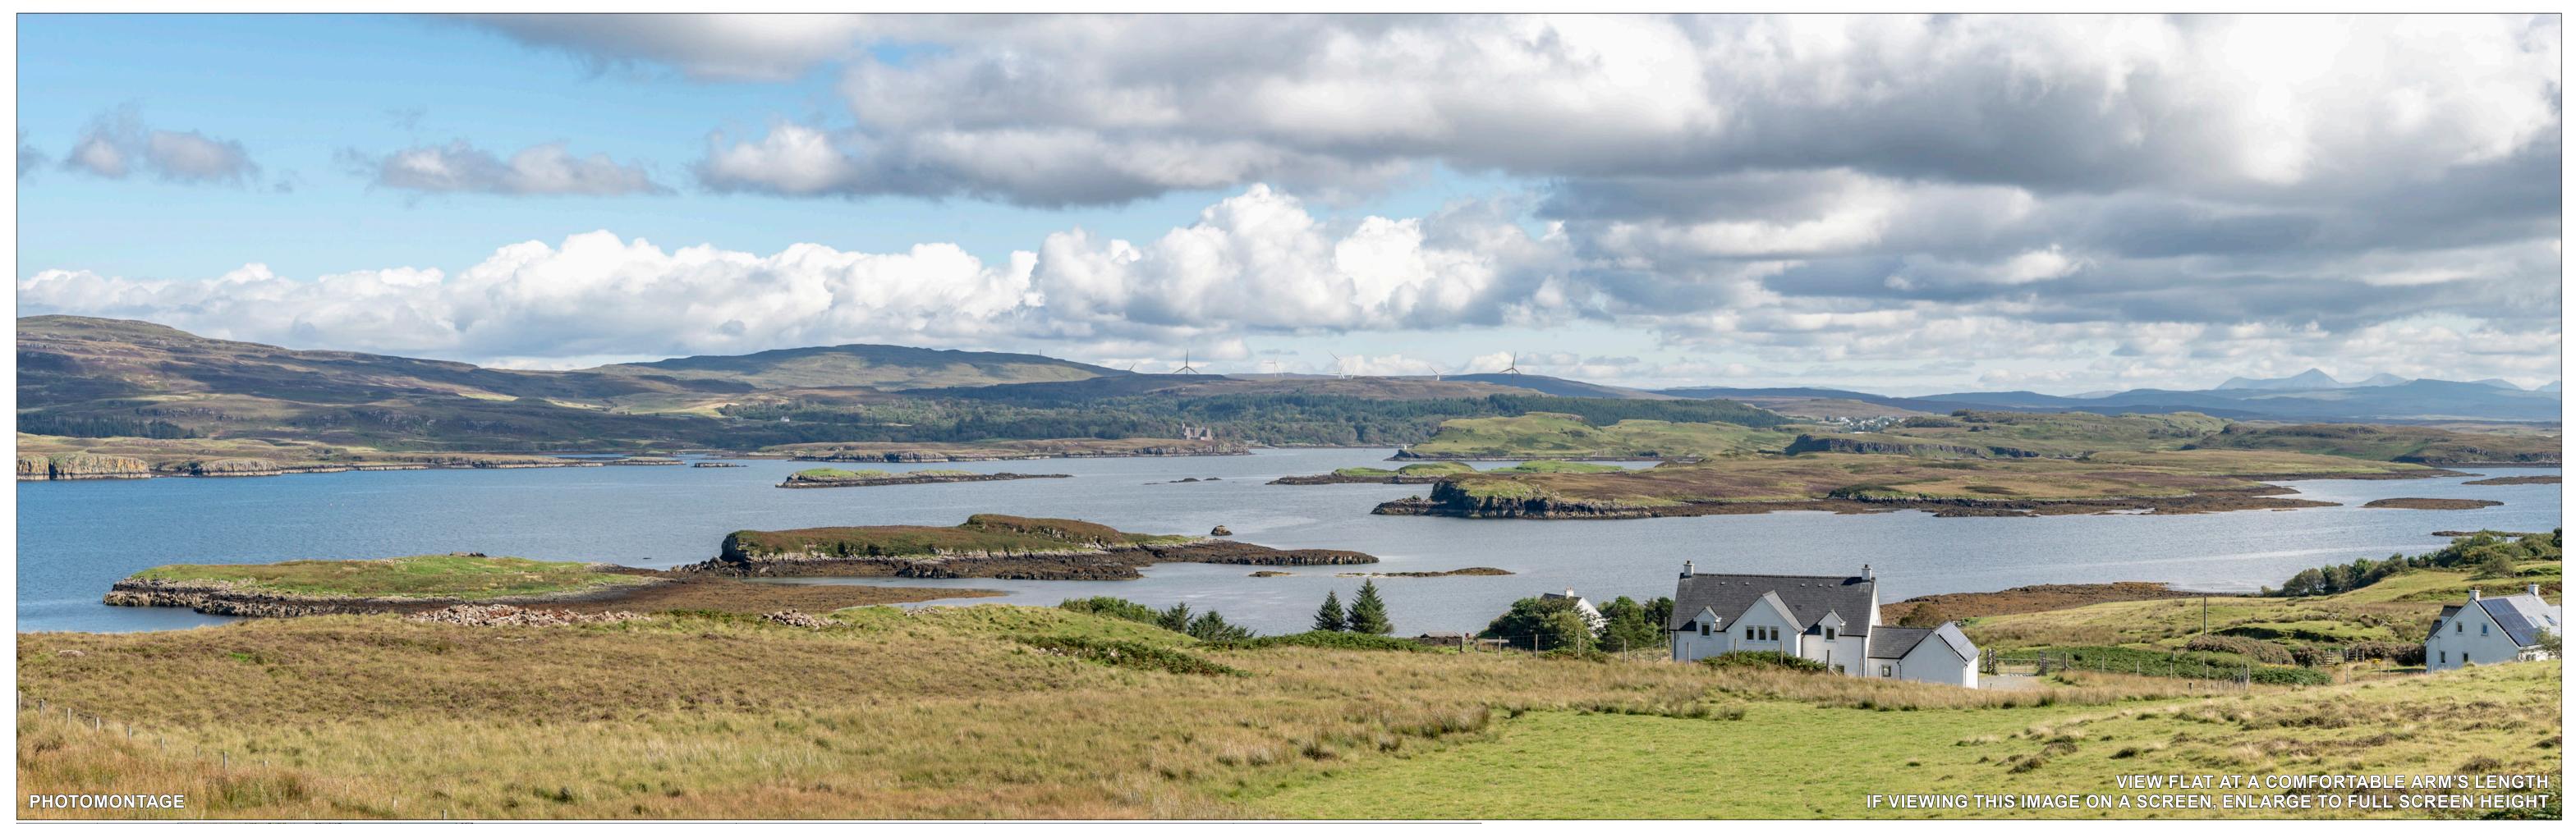

Viewpoint 10: B884 Colbost, Duirinish **PHOTOMONTAGE VISUALISATION 10e**

### Notes:

This visualisation is a planar projection panorama; View flat at a comfortable arm's length.
This data has been output directly from the wireline model; It ignores screening effects of we other intervening objects.
All directions given as bearings relative to Grid North (BNG).
Location map scale: 1:50,000.