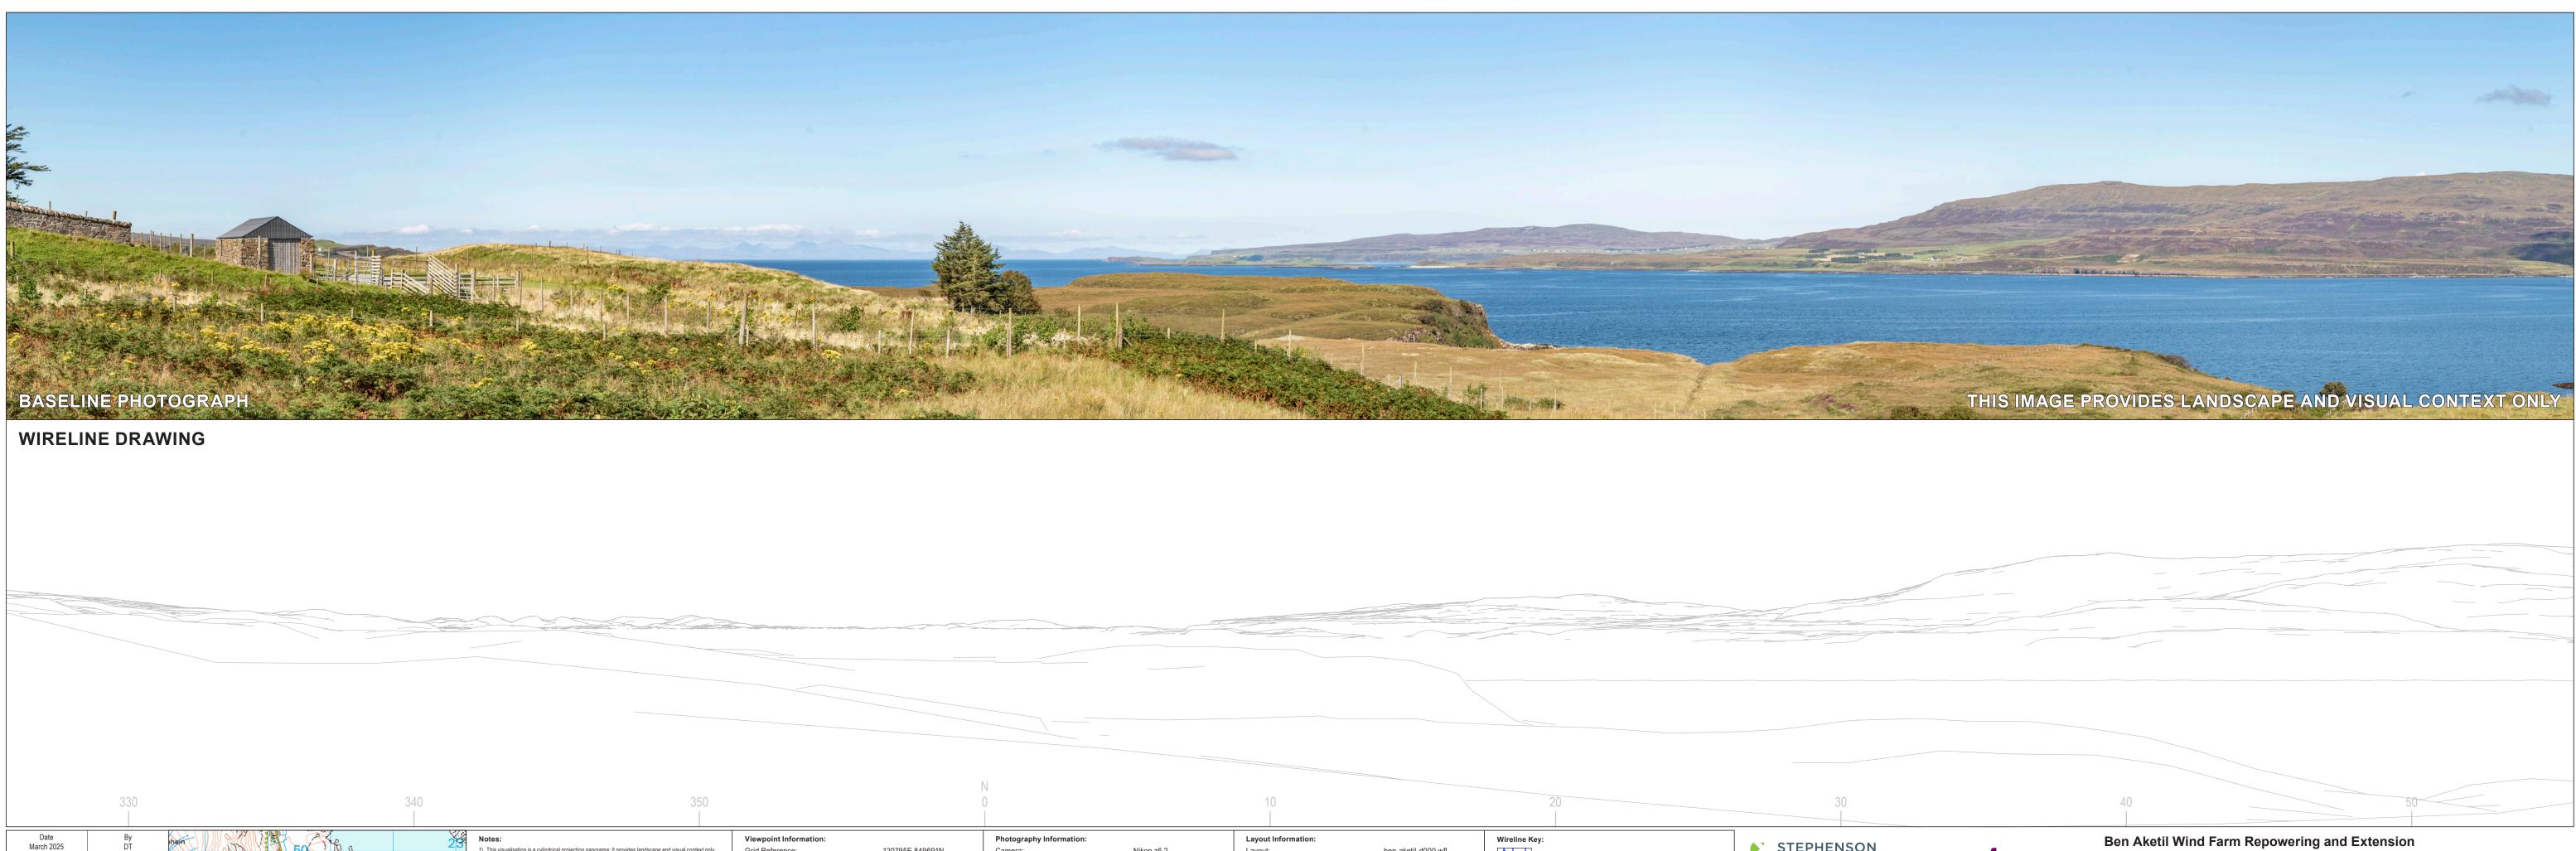

Viewpoint 10: B884 Colbost, Duirinish **PROPOSED BASELINE VISUALISATION 10a** 



## **CONSENTED BASELINE VISUALISATION 10b**



| Photography Information:<br>Camera:<br>Lens:<br>Camera Height: | Nikon z6 2<br>50mm Fixed Focal Length<br>1.5m | Layout Information:<br>Layout:<br>Hub Height:<br>Height to Blade Tip: | ben-aketil-d000.wfl<br>122.5m<br>200m | Wireline Key:<br>Ben Aketil<br>In Planning (each proposal is coloured individually) | STEPHENSON<br>HALLIDAY |            |
|----------------------------------------------------------------|-----------------------------------------------|-----------------------------------------------------------------------|---------------------------------------|-------------------------------------------------------------------------------------|--