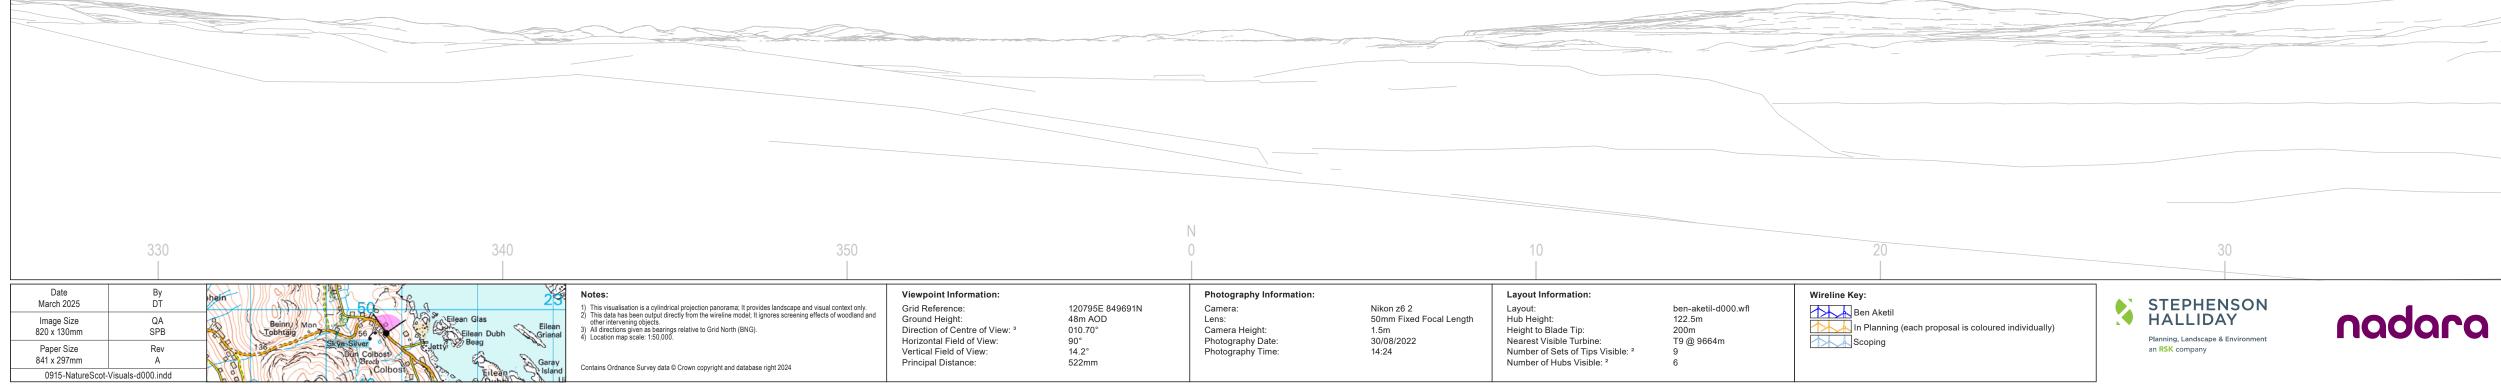

## **CONSENTED BASELINE VISUALISATION 10b**

| Photography Information:<br>Camera:<br>Lens:<br>Camera Height: | Nikon z6 2<br>50mm Fixed Focal Length<br>1.5m | Layout Information:<br>Layout:<br>Hub Height:<br>Height to Blade Tip: | ben-aketil-d000.wfl<br>122.5m<br>200m | Wireline Key:<br>Ben Aketil<br>In Planning (each proposal is coloured individually) | STEPHENSON<br>HALLIDAY |            |
|----------------------------------------------------------------|-----------------------------------------------|-----------------------------------------------------------------------|---------------------------------------|-------------------------------------------------------------------------------------|------------------------|------------|
| E<br>90<br>                                                    |                                               | 100                                                                   |                                       | 110                                                                                 | 120                    |            |
|                                                                |                                               |                                                                       |                                       |                                                                                     |                        |            |
| <br>                                                           |                                               |                                                                       | ~                                     |                                                                                     |                        |            |
|                                                                |                                               |                                                                       |                                       |                                                                                     |                        |            |
|                                                                |                                               |                                                                       |                                       |                                                                                     |                        |            |
|                                                                | Г<br>Г                                        |                                                                       |                                       | Glen Ullinish 2                                                                     |                        | [          |
|                                                                | ſ                                             | Edinbane F                                                            | Repowering                            |                                                                                     | Beinn                  | Mheadhonad |
|                                                                | Ben Sca Redesign                              | Balmeana                                                              | ach                                   |                                                                                     |                        |            |
|                                                                | Pop Soc Podesign                              |                                                                       |                                       |                                                                                     |                        |            |