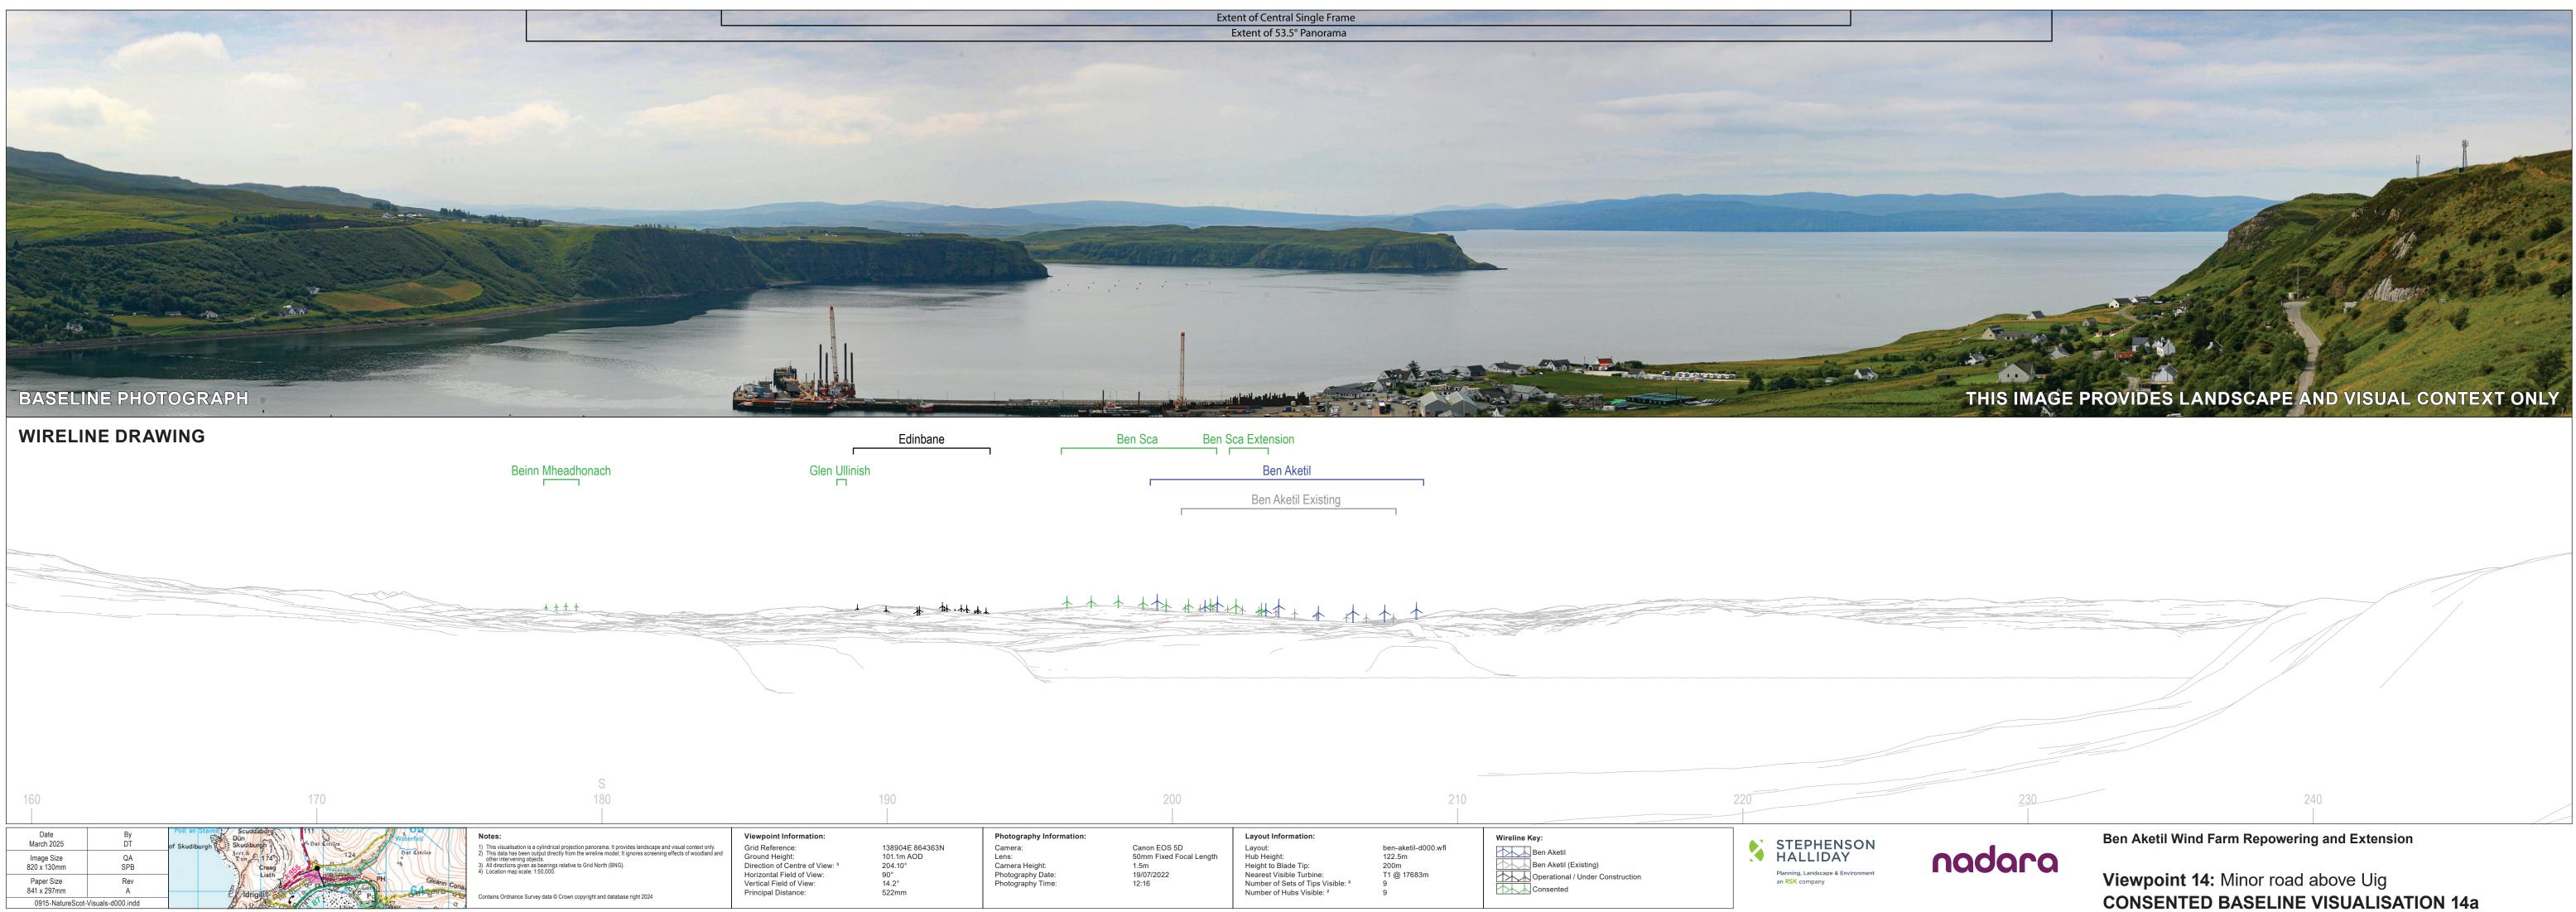

| Ben Sca | Ben Sca Extension   |
|---------|---------------------|
|         |                     |
|         | Ben Aketil          |
|         | Ben Aketil Existing |
|         |                     |

## **CONSENTED BASELINE VISUALISATION 14a**

| ing        |  | Ben Sca Redesign |  |
|------------|--|------------------|--|
|            |  |                  |  |
| Balmeanach |  | Ben Aketil       |  |
|            |  |                  |  |