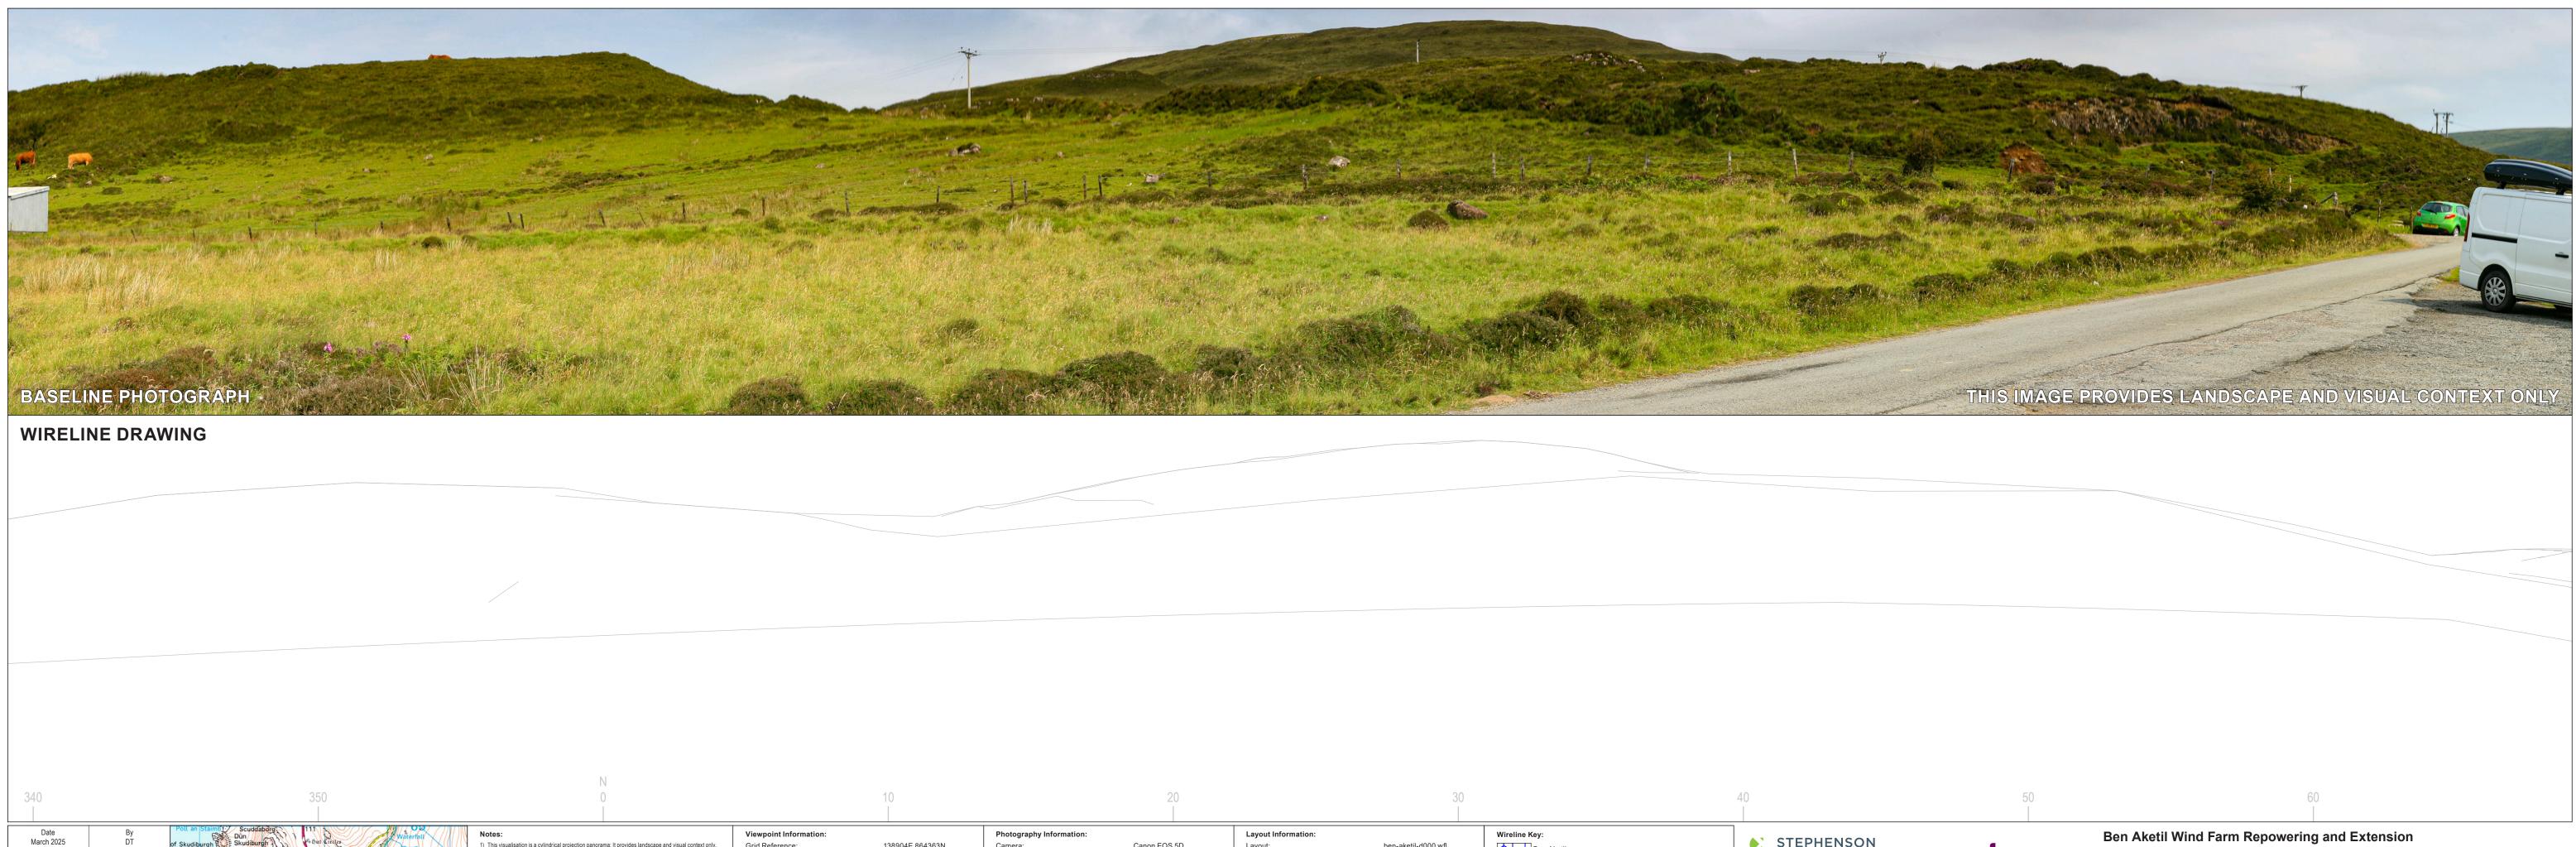

| Ben Sca | Ben Sca Extension   |
|---------|---------------------|
|         |                     |
|         | Ben Aketil          |
|         | Ben Aketil Existing |
|         |                     |

## **CONSENTED BASELINE VISUALISATION 14a**



| ing        |  | Ben Sca Redesign |  |
|------------|--|------------------|--|
|            |  |                  |  |
| Balmeanach |  | Ben Aketil       |  |
|            |  |                  |  |

## **PROPOSED BASELINE VISUALISATION 14b**







Viewpoint 14: Minor road above Uig **PROPOSED BASELINE VISUALISATION 14d** 



| 70                                                                                                                             | 80