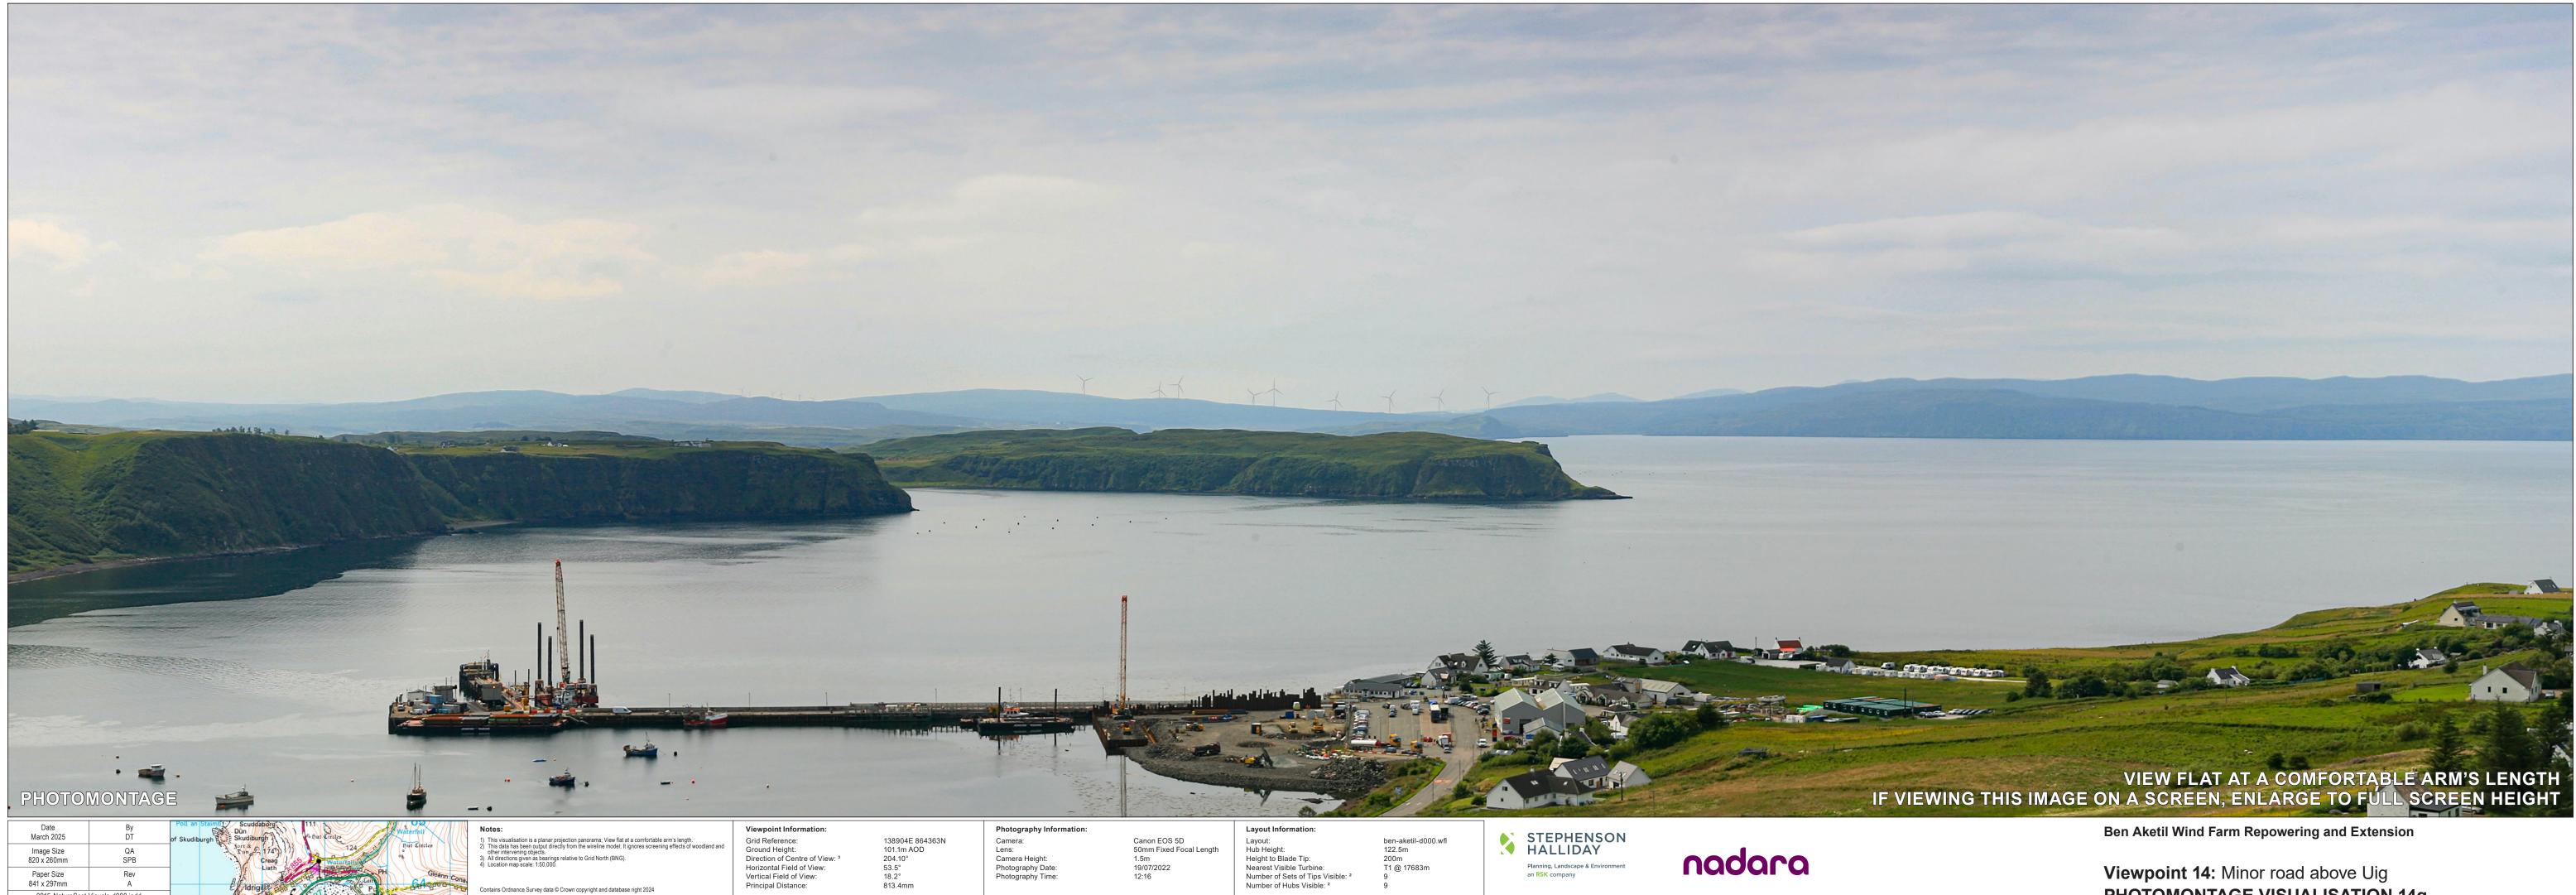

# Camera: Lens: Camera Height: Photography Date: Photography Time:

Canon EOS 5D 50mm Fixed Focal Length 1.5m 19/07/2022 12:16

ben-aketil-d000.wfl 122.5m 200m T1 @ 17683m

Viewpoint 14: Minor road above Uig PHOTOMONTAGE VISUALISATION 14g