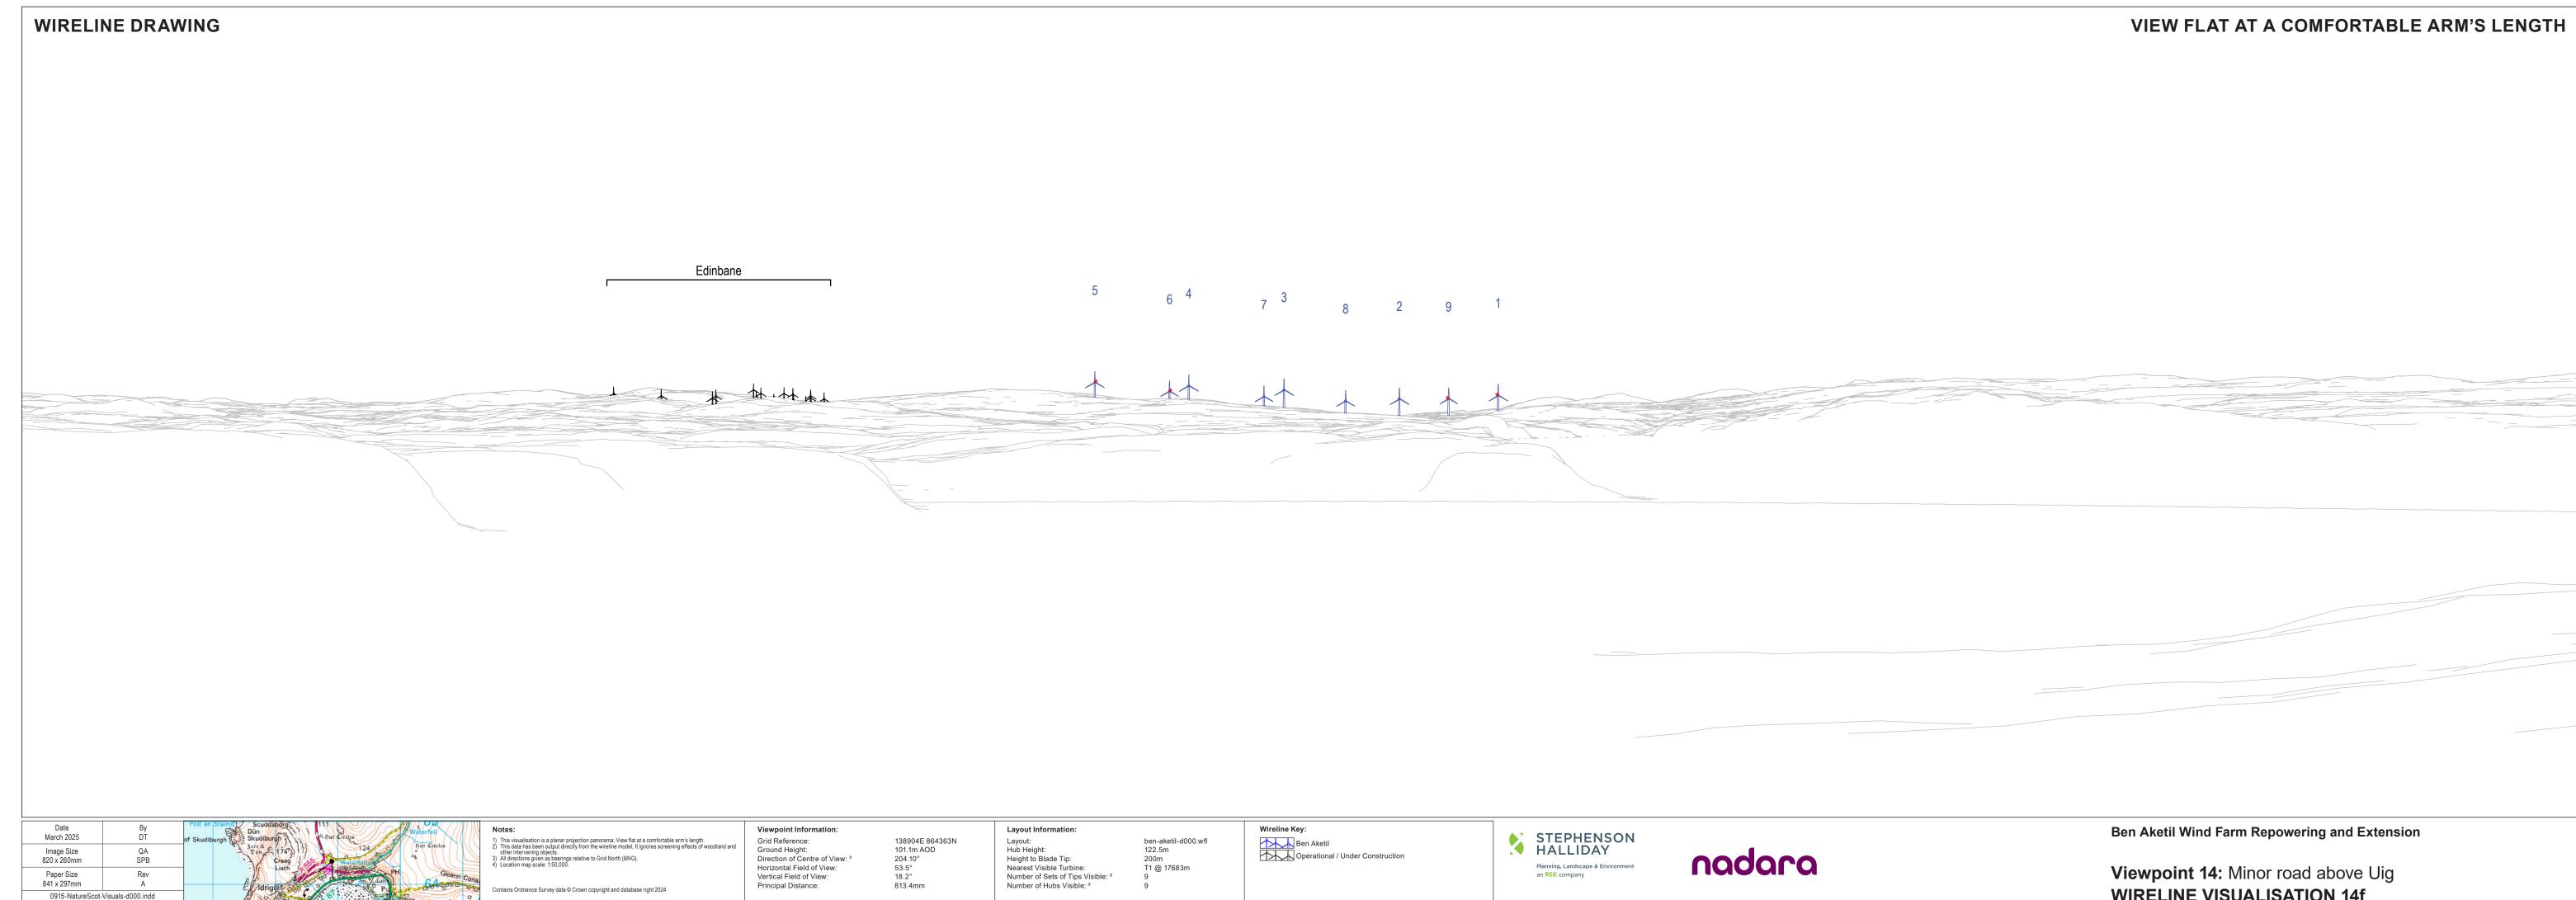

WIRELINE VISUALISATION 14f

Paper Size 841 x 297mm

0915-NatureScot-Visuals-d000.indd

Rev A

ance Survey data © Crown copyright and database right 2024

Horizontal Field of View: Vertical Field of View: Principal Distance:

138904E 864363N 101.1m AOD 204.10° 53.5° 18.2° 813.4mm