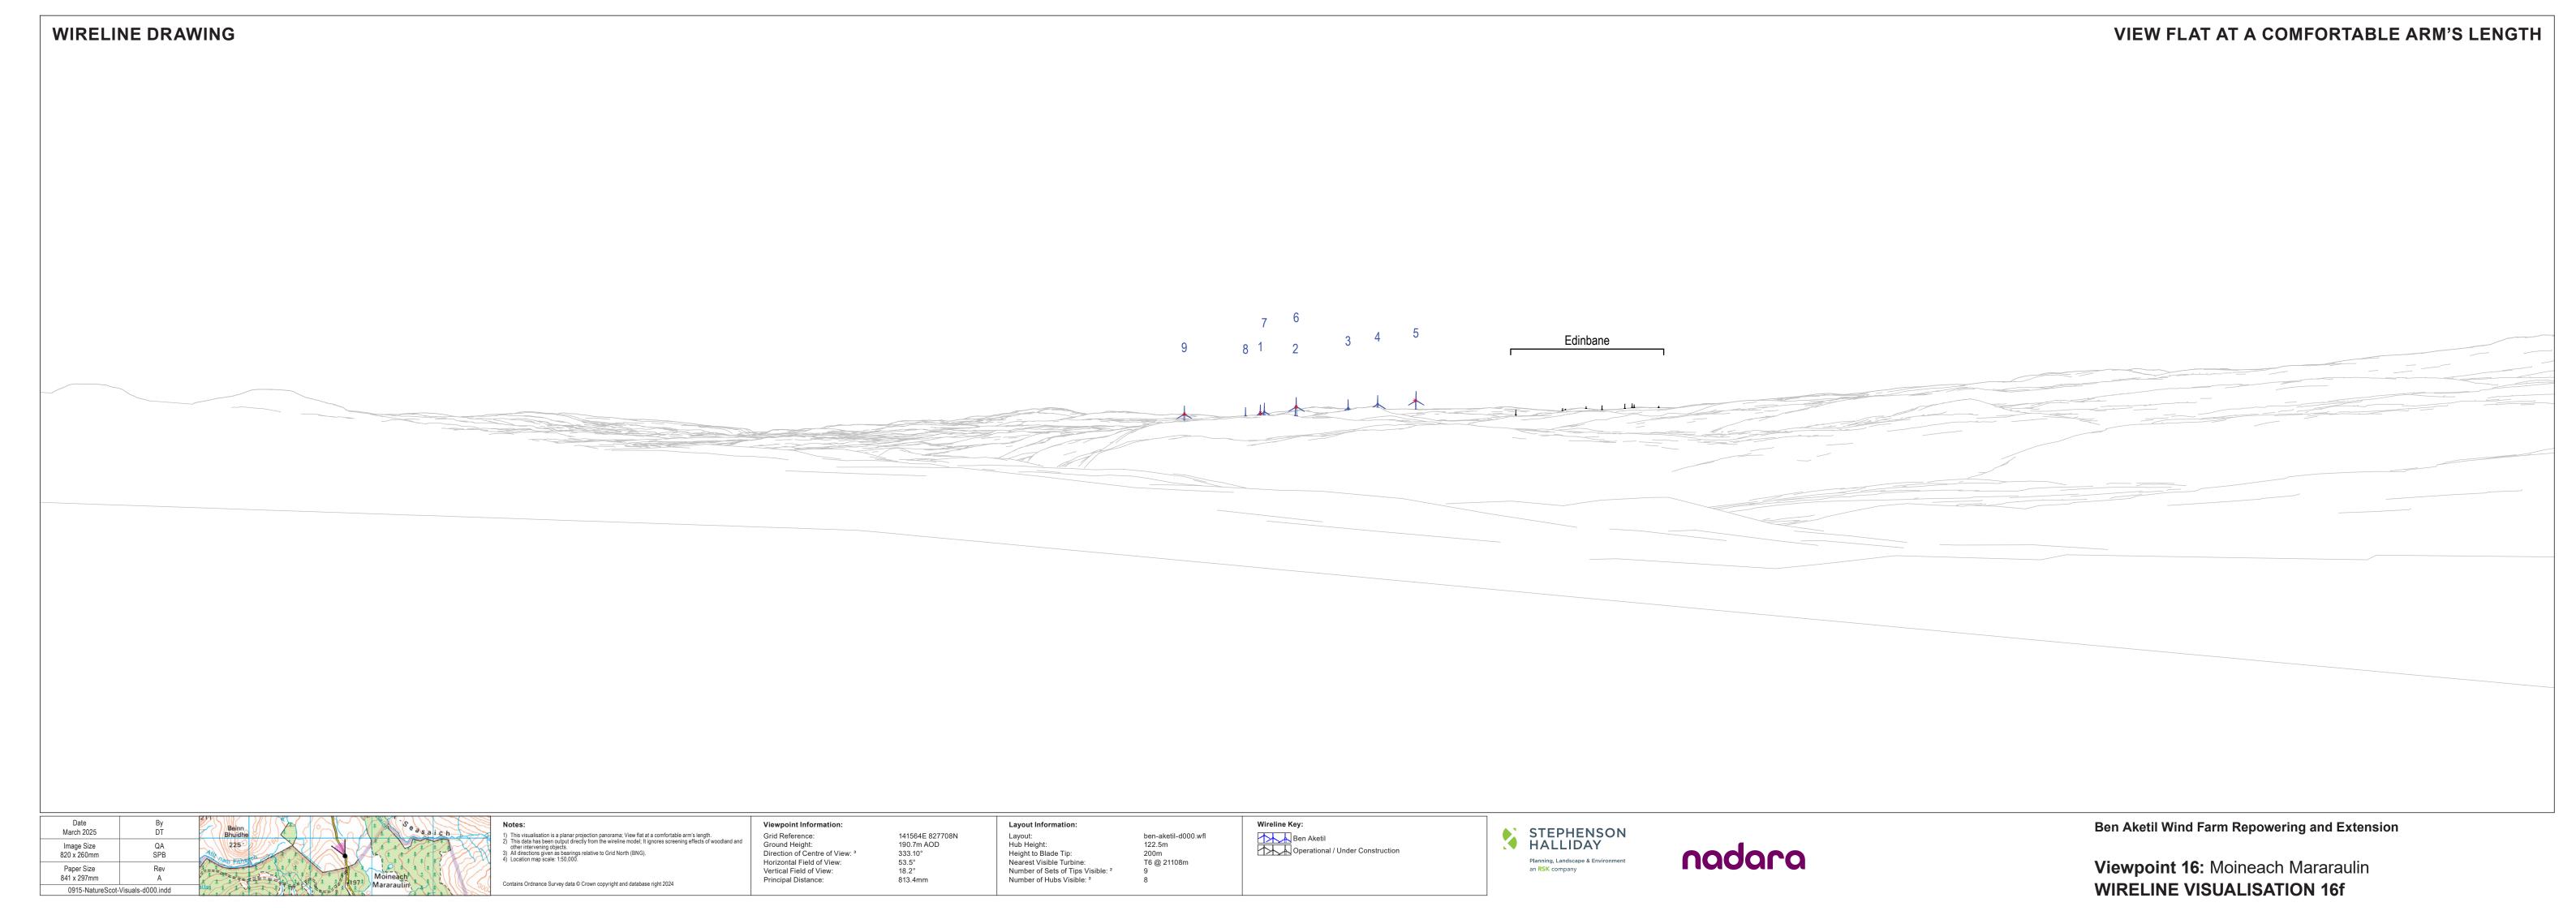

Date March 2025 Image Size 820 x 130mm Paper Size 841 x 297mm

**Viewpoint Information:** Grid Reference: Ground Height:
Direction of Centre of View: <sup>3</sup>
Horizontal Field of View:
Vertical Field of View:
Principal Distance:

Camera: Lens: Camera Height: Photography Date: Photography Time:

Hub Height: Height to Blade Tip: Nearest Visible Turbine: Number of Sets of Tips Visible: <sup>2</sup> Number of Hubs Visible: <sup>2</sup>

Ben Aketil
In Planning (each proposal is coloured individually)
Scoping ben-aketil-d000.wfl 122.5m 200m T6 @ 21108m

nadara

Ben Aketil Wind Farm Repowering and Extension

Viewpoint 16: Moineach Mararaulin PROPOSED BASELINE VISUALISATION 16e