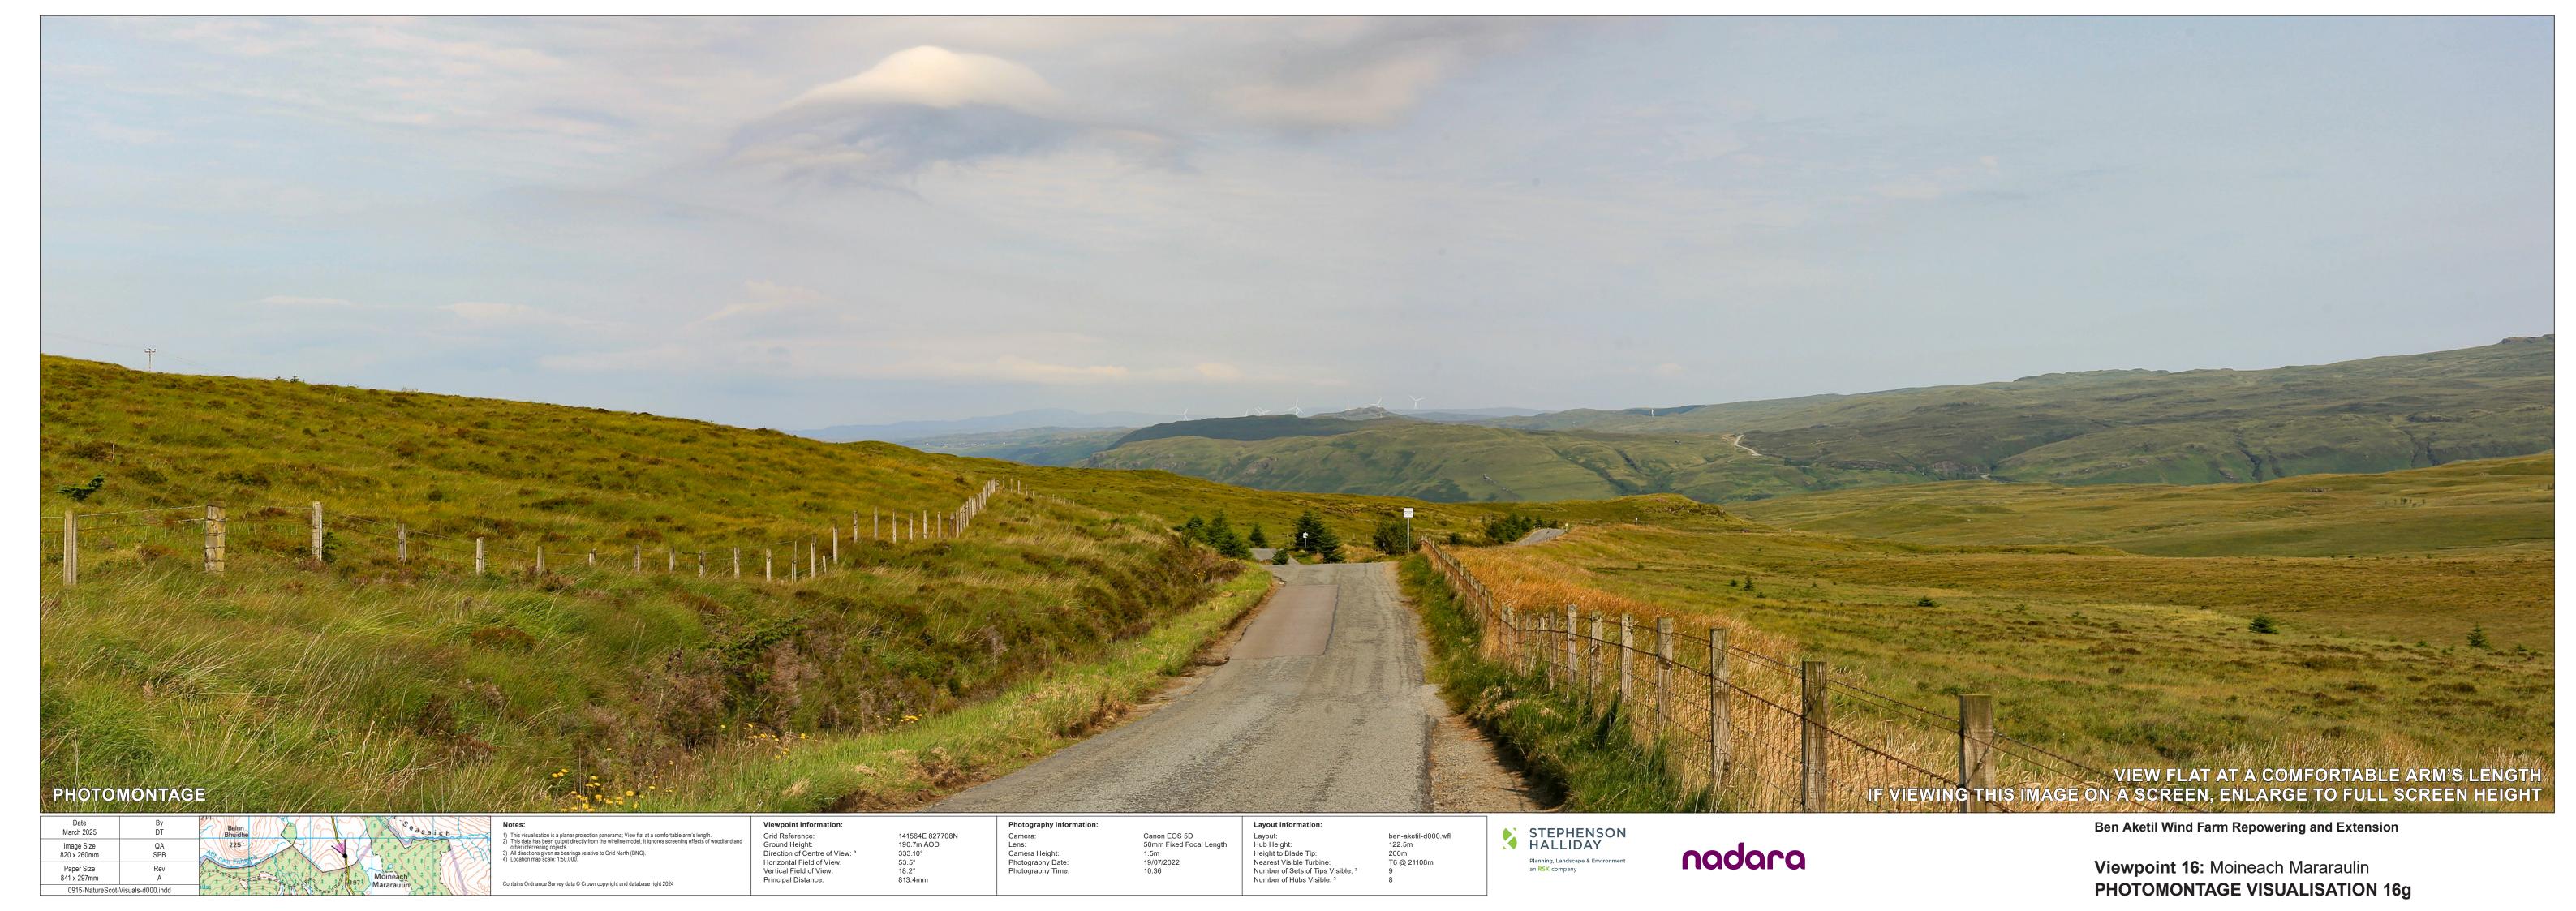

Date March 2025 Image Size 820 x 130mm Paper Size 841 x 297mm

**Viewpoint Information:** Grid Reference: Ground Height:
Direction of Centre of View: <sup>3</sup>
Horizontal Field of View:
Vertical Field of View:
Principal Distance:

Camera: Lens: Camera Height: Photography Date: Photography Time:

Hub Height: Height to Blade Tip: Nearest Visible Turbine: Number of Sets of Tips Visible: <sup>2</sup> Number of Hubs Visible: <sup>2</sup>

Ben Aketil
In Planning (each proposal is coloured individually)
Scoping ben-aketil-d000.wfl 122.5m 200m T6 @ 21108m

nadara

Ben Aketil Wind Farm Repowering and Extension

Viewpoint 16: Moineach Mararaulin PROPOSED BASELINE VISUALISATION 16e