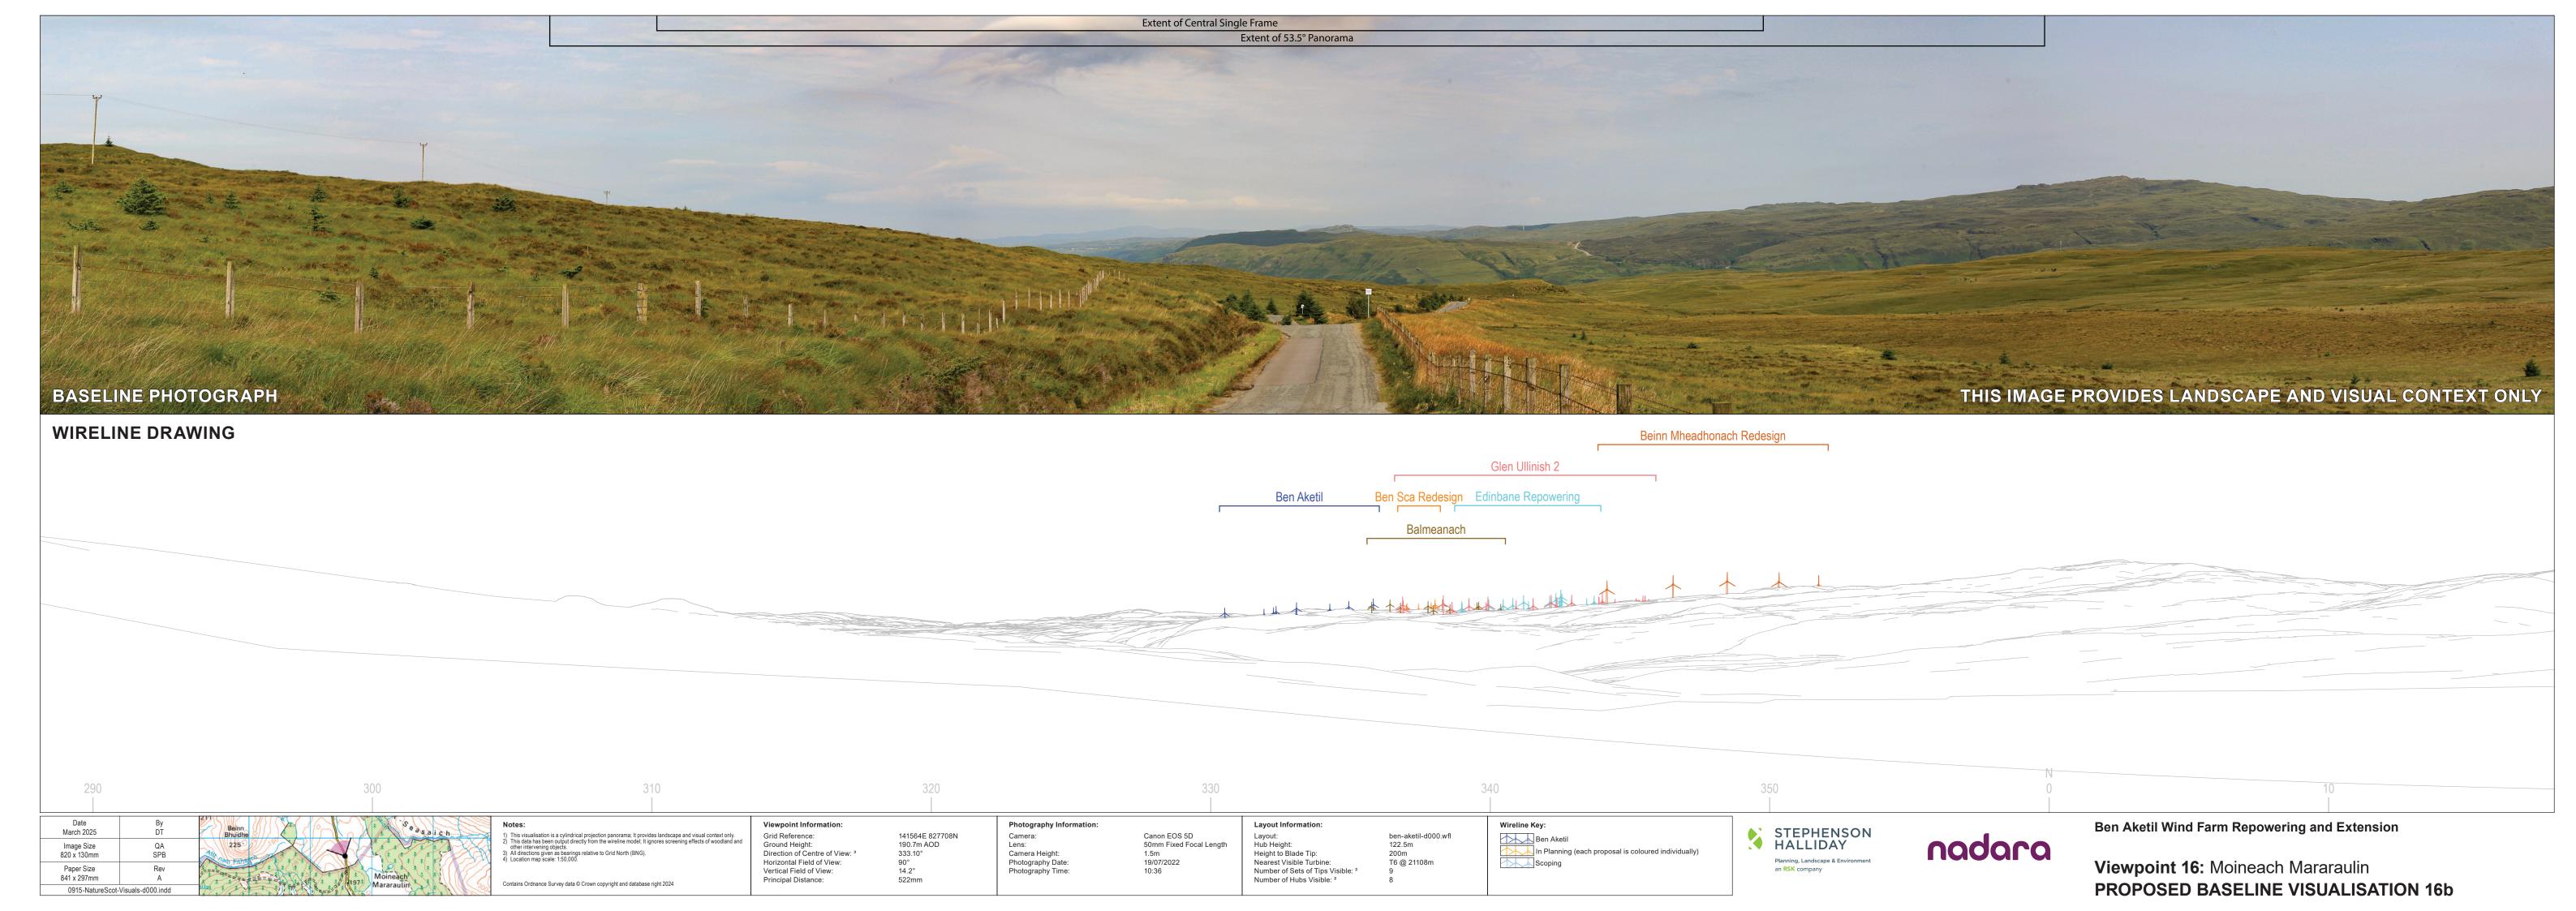

Date March 2025 Image Size 820 x 130mm Paper Size 841 x 297mm

**Viewpoint Information:** Grid Reference: Ground Height:
Direction of Centre of View: <sup>3</sup>
Horizontal Field of View:
Vertical Field of View:
Principal Distance:

Camera: Lens: Camera Height: Photography Date: Photography Time:

Hub Height: Height to Blade Tip: Nearest Visible Turbine: Number of Sets of Tips Visible: <sup>2</sup> Number of Hubs Visible: <sup>2</sup>

Ben Aketil
In Planning (each proposal is coloured individually)
Scoping ben-aketil-d000.wfl 122.5m 200m T6 @ 21108m

nadara

Ben Aketil Wind Farm Repowering and Extension

Viewpoint 16: Moineach Mararaulin PROPOSED BASELINE VISUALISATION 16e