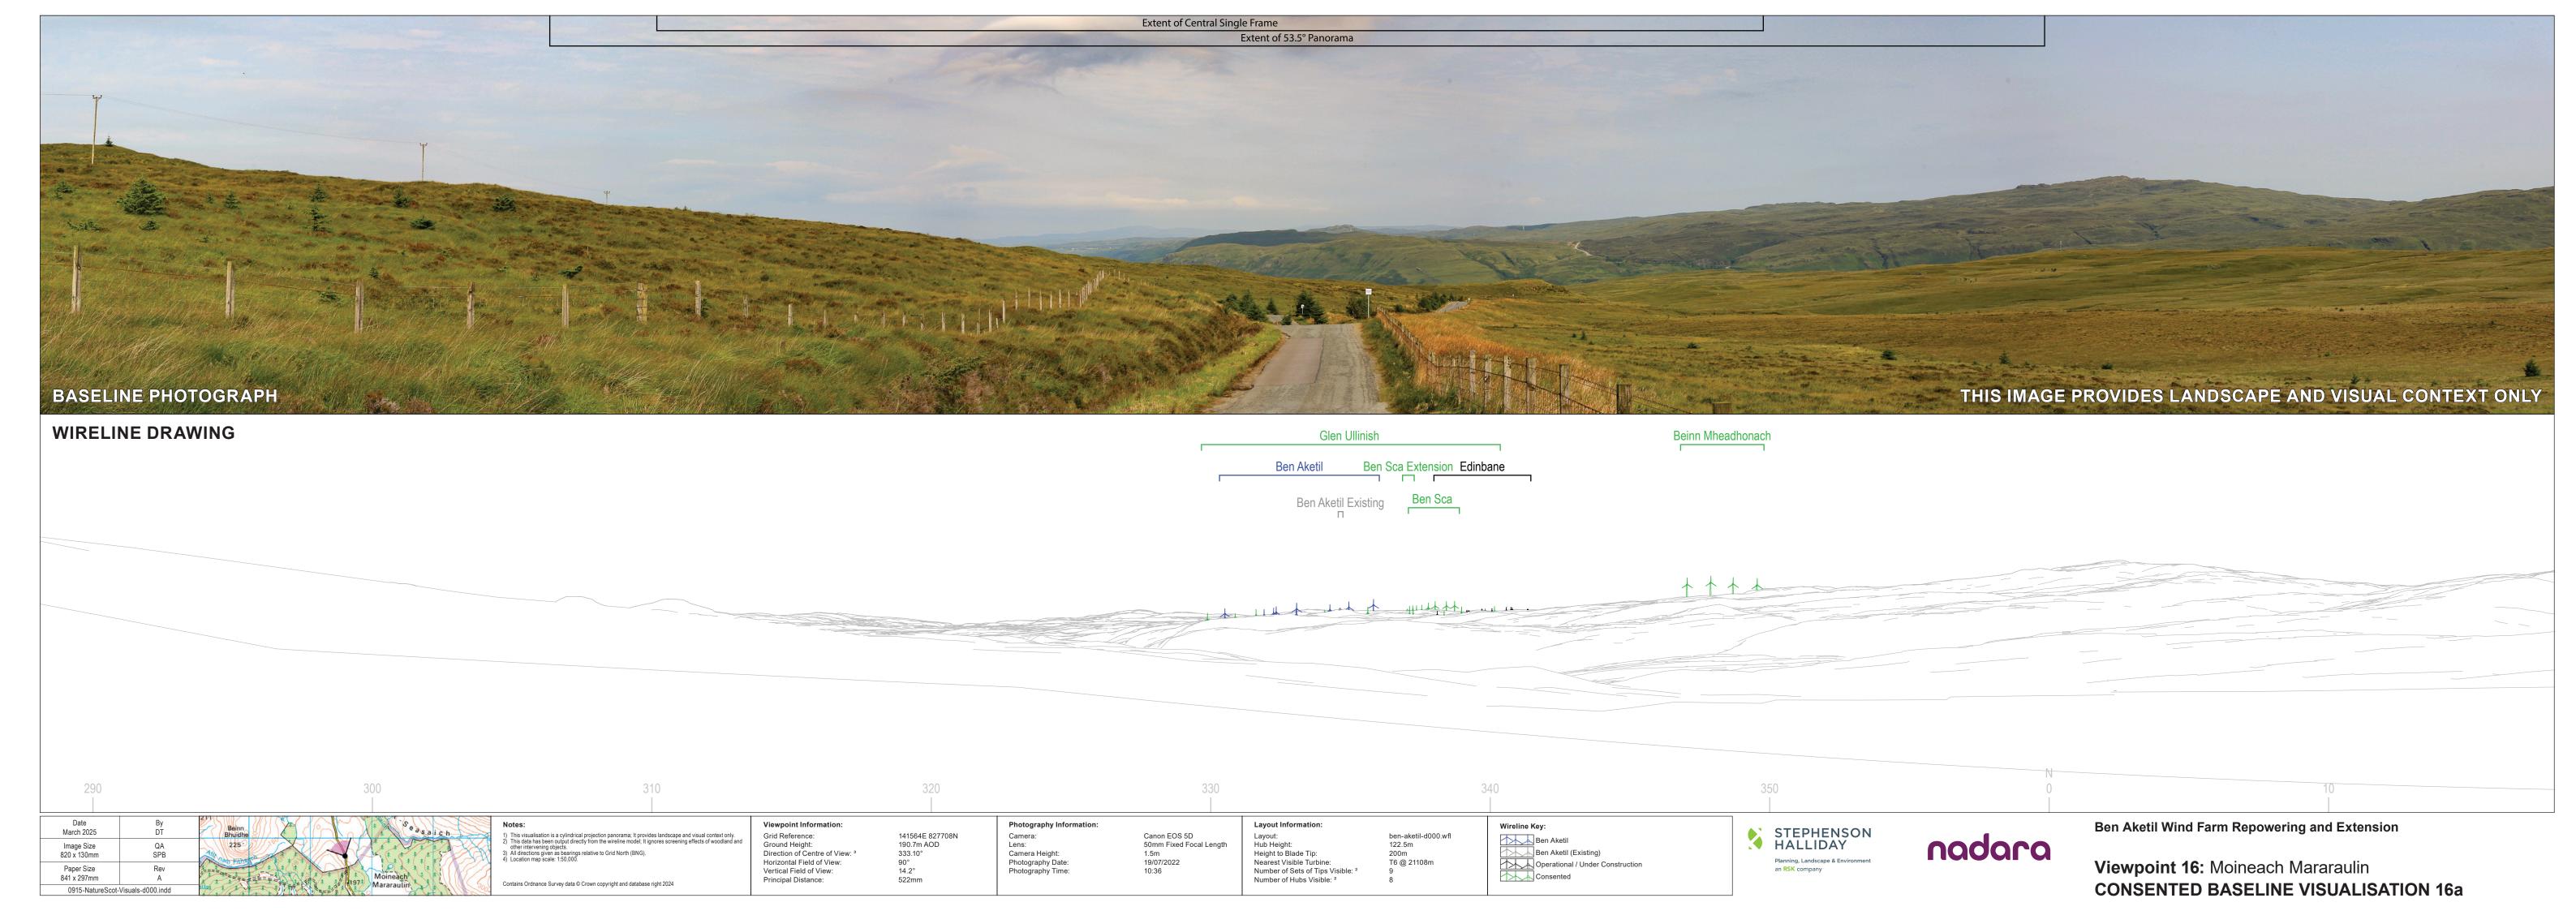

Date March 2025 Image Size 820 x 130mm Paper Size 841 x 297mm

**Viewpoint Information:** Grid Reference: Ground Height:
Direction of Centre of View: <sup>3</sup>
Horizontal Field of View:
Vertical Field of View:
Principal Distance:

Camera: Lens: Camera Height: Photography Date: Photography Time:

Hub Height: Height to Blade Tip: Nearest Visible Turbine: Number of Sets of Tips Visible: <sup>2</sup> Number of Hubs Visible: <sup>2</sup>