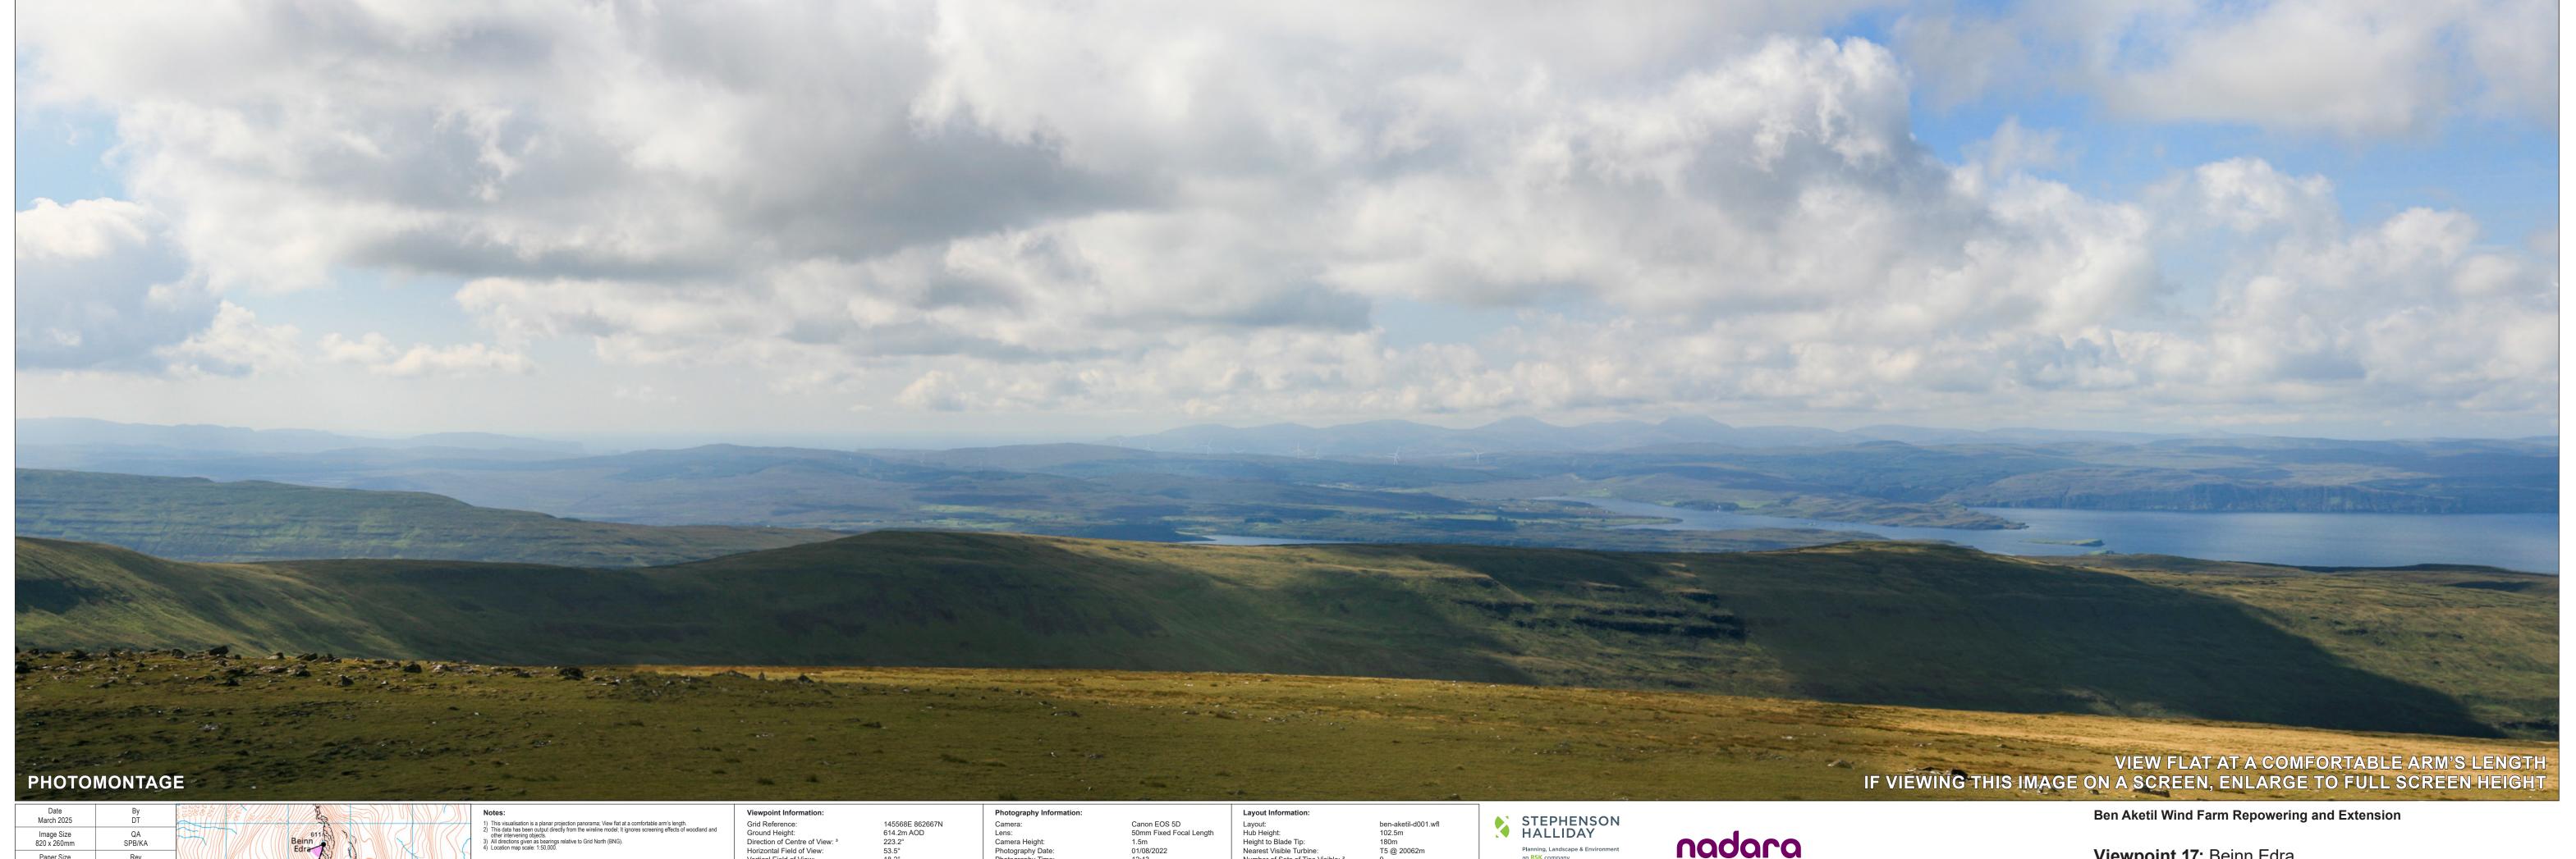

Horizontal Field of View: Vertical Field of View: Principal Distance:

Hub Height:
Height to Blade Tip:
Nearest Visible Turbine:
Number of Sets of Tips Visible: <sup>2</sup> Number of Hubs Visible: 2





Viewpoint 17: Beinn Edra **WIRELINE VISUALISATION - 180m tip** 



Paper Size 841 x 297mm

Ground Height:
Direction of Centre of View: Horizontal Field of View: Vertical Field of View: Principal Distance:

Camera Height: Photography Date: Photography Time:

Nearest Visible Turbine: Number of Sets of Tips Visible: <sup>2</sup>



nadara

Viewpoint 17: Beinn Edra **PHOTOMONTAGE VISUALISATION - 180m tip**