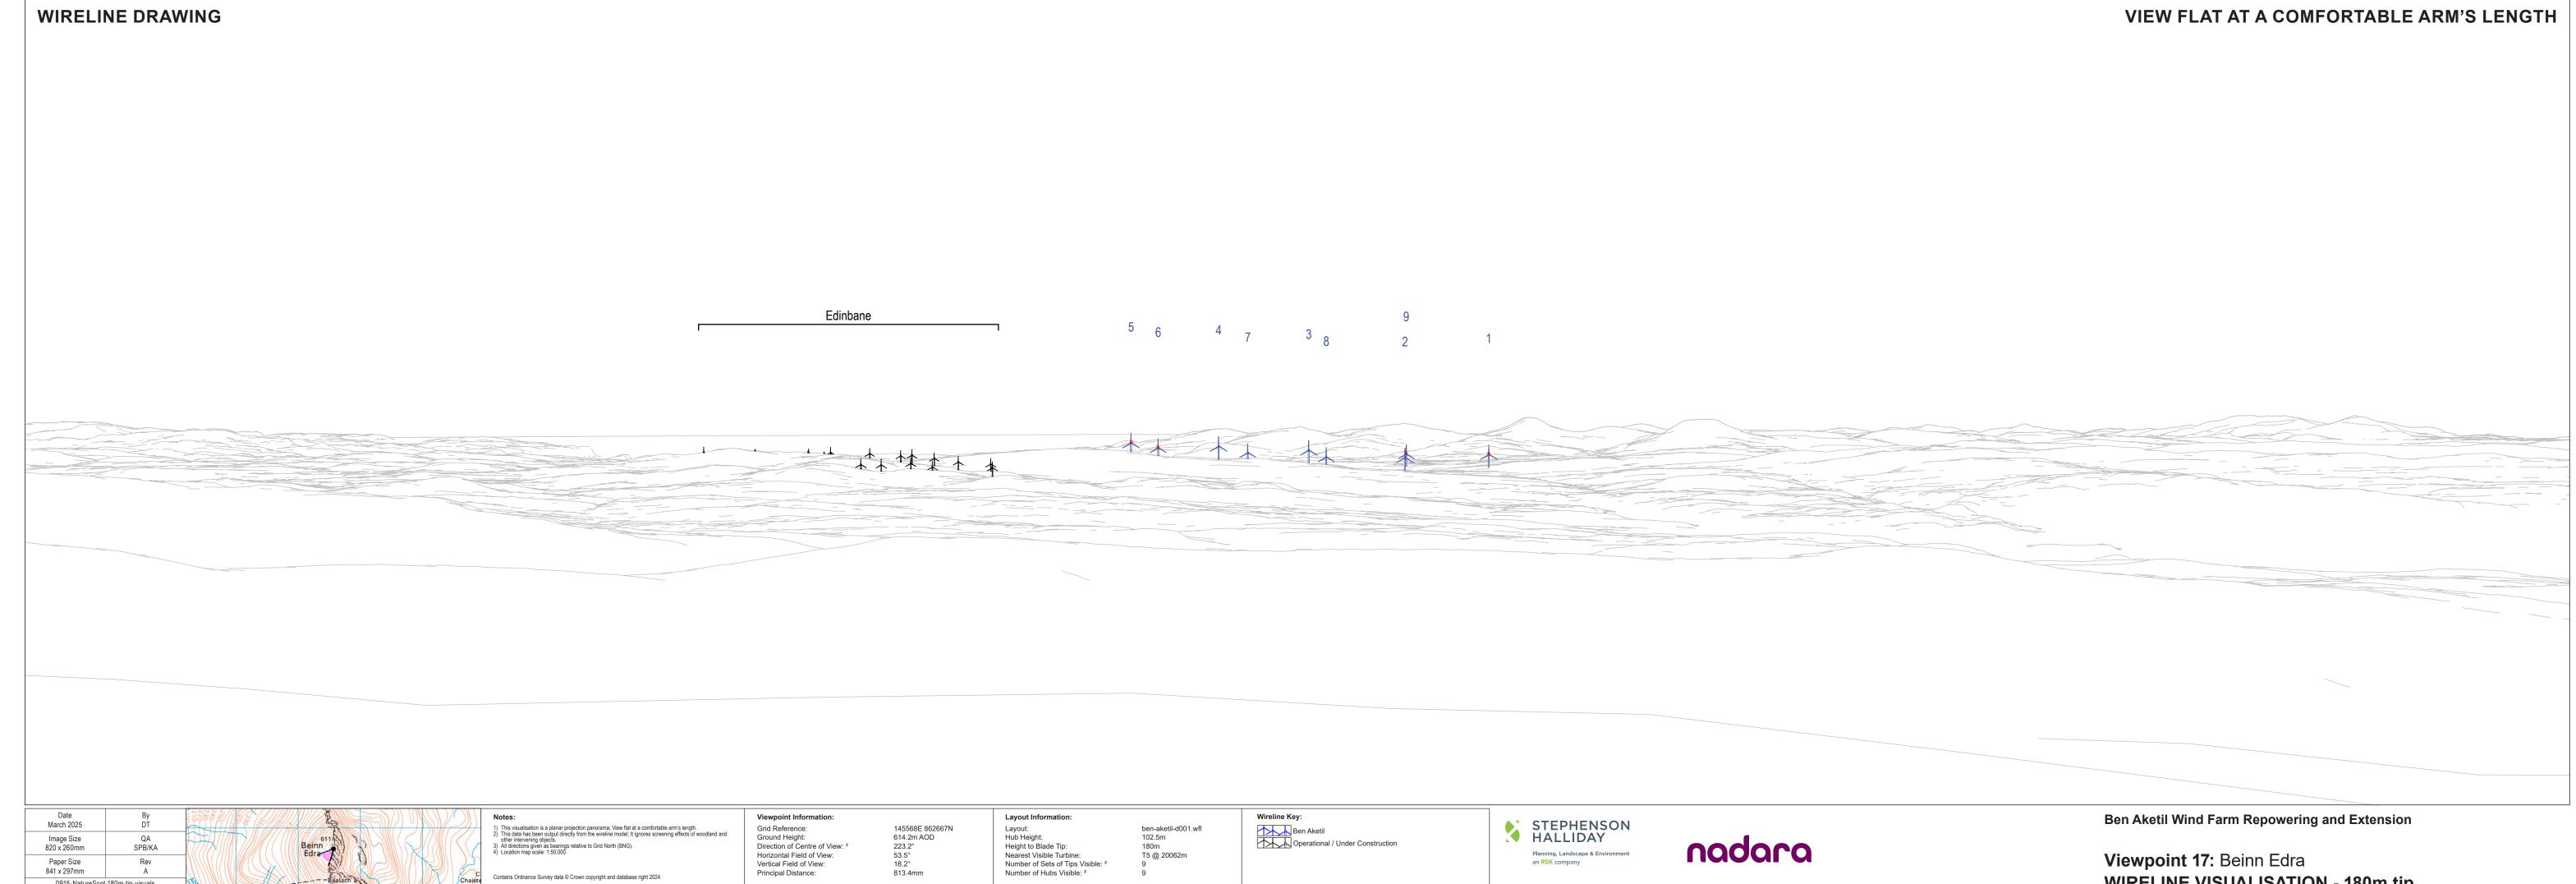

Horizontal Field of View: Vertical Field of View: Principal Distance:

Hub Height:
Height to Blade Tip:
Nearest Visible Turbine:
Number of Sets of Tips Visible: <sup>2</sup> Number of Hubs Visible: 2

Viewpoint 17: Beinn Edra **WIRELINE VISUALISATION - 180m tip** 