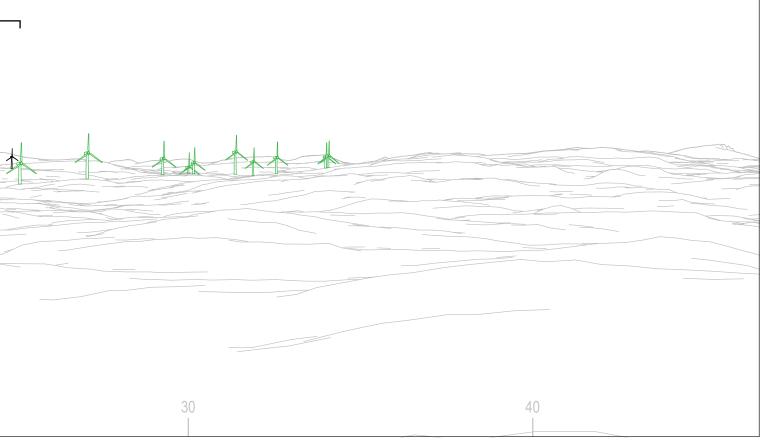

| 0 |                                                                                                          |                                                                        | N<br>0<br>                                                                                                                                                                                |                                                                | 10                                                                                                    |     | 20                                                    |        |
|---|----------------------------------------------------------------------------------------------------------|------------------------------------------------------------------------|-------------------------------------------------------------------------------------------------------------------------------------------------------------------------------------------|----------------------------------------------------------------|-------------------------------------------------------------------------------------------------------|-----|-------------------------------------------------------|--------|
|   | Photography Information:<br>Camera:<br>Lens:<br>Camera Height:<br>Photography Date:<br>Photography Time: | Canon EOS 5D<br>50mm Fixed Focal Length<br>1.5m<br>02/10/2024<br>12:52 | Layout Information:<br>Layout:<br>Hub Height:<br>Height to Blade Tip:<br>Nearest Visible Turbine:<br>Number of Sets of Tips Visible: <sup>2</sup><br>Number of Hubs Visible: <sup>2</sup> | ben-aketil-d000.wfl<br>122.5m<br>200m<br>T6 @ 10500m<br>9<br>9 | Wireline Key:<br>Ben Aketil<br>Ben Aketil (Existing)<br>Operational / Under Construction<br>Consented | HAL | PHENSON<br>LIDAY<br>Landscape & Environment<br>ompany | nadara |