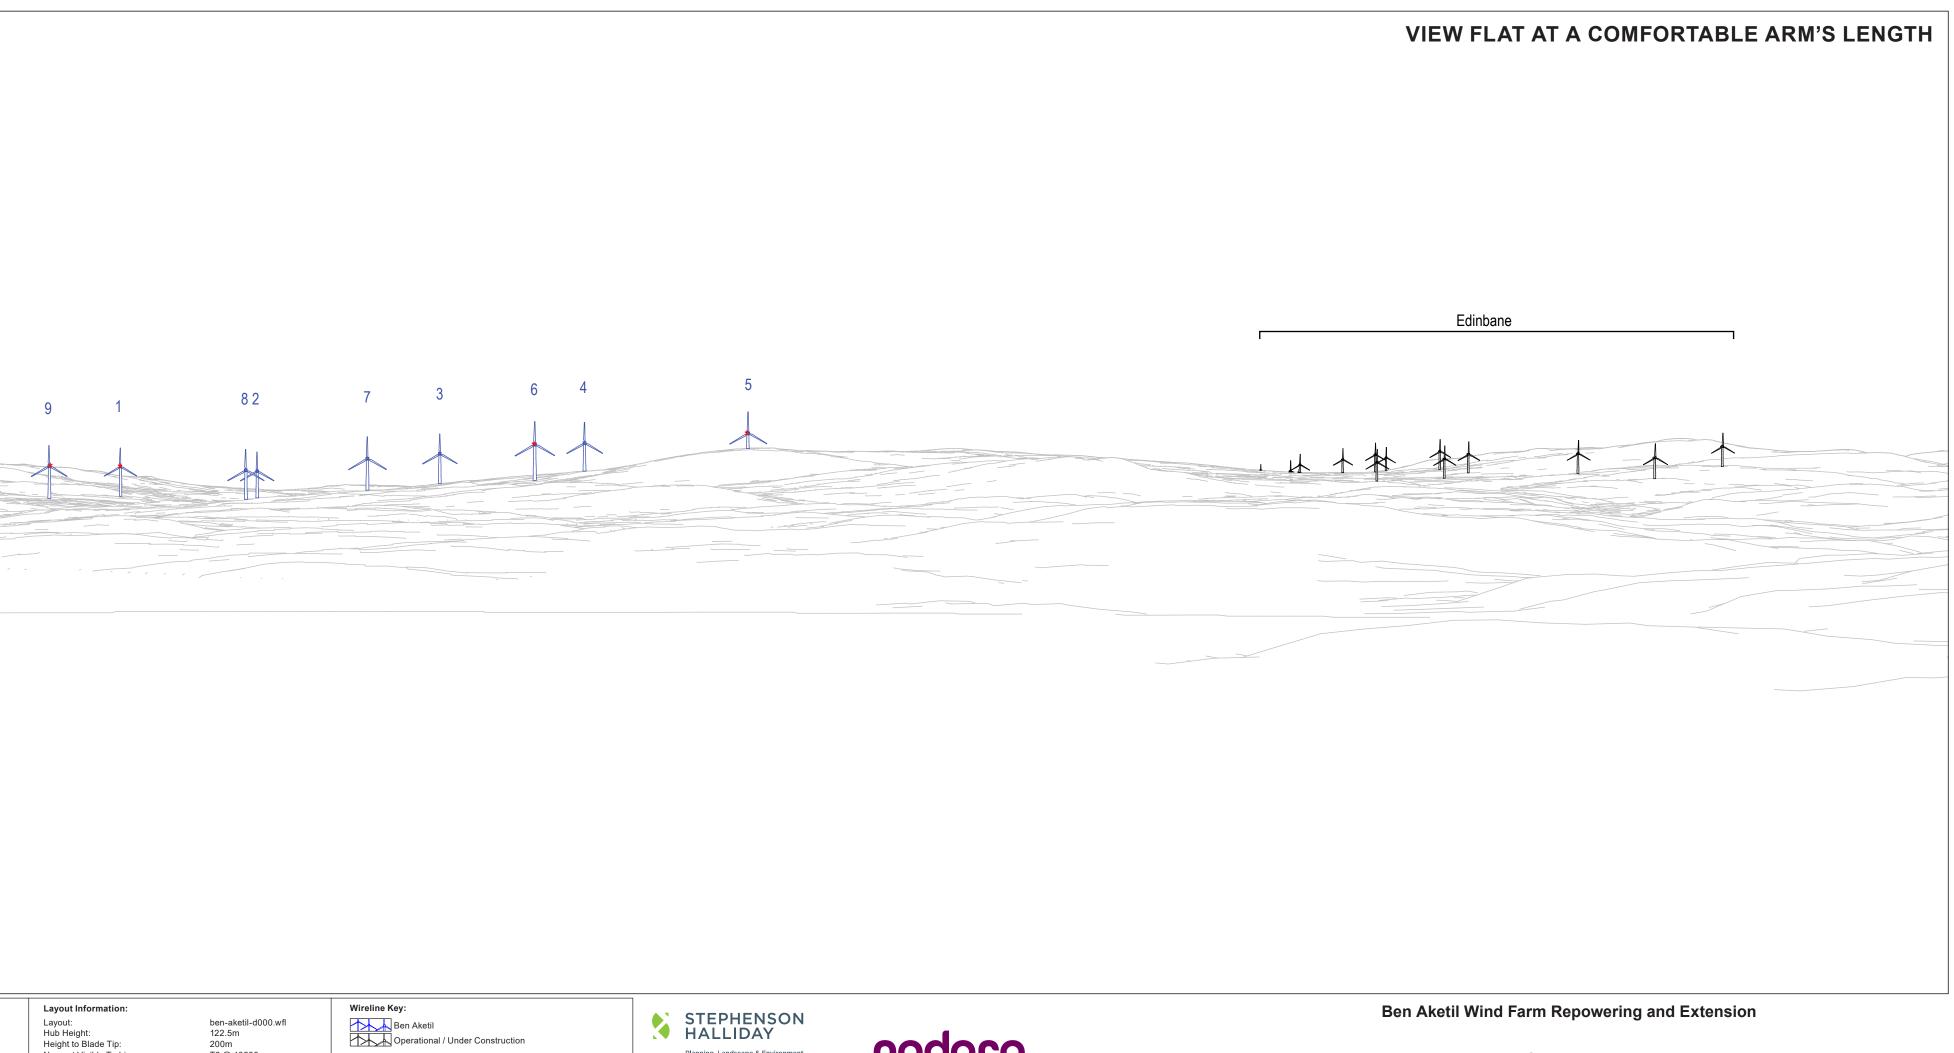

### WIRELINE DRAWING

|        |                     |                   |         |   | the second s |
|--------|---------------------|-------------------|---------|---|----------------------------------------------------------------------------------------------------------------|
|        | Ben Aketil          |                   |         |   | Edinbane                                                                                                       |
| ۲<br>۲ | Ben Aketil Existing | Ben Sca Extension | Ben Sca | 7 |                                                                                                                |
|        |                     |                   |         |   | * * * *                                                                                                        |
|        |                     |                   |         |   |                                                                                                                |

| 0 |                                                                                                          |                                                                        | N<br>0<br>                                                                                                                                                                                |                                                                | 10                                                                                                    |     | 20                                                    |        |
|---|----------------------------------------------------------------------------------------------------------|------------------------------------------------------------------------|-------------------------------------------------------------------------------------------------------------------------------------------------------------------------------------------|----------------------------------------------------------------|-------------------------------------------------------------------------------------------------------|-----|-------------------------------------------------------|--------|
|   | Photography Information:<br>Camera:<br>Lens:<br>Camera Height:<br>Photography Date:<br>Photography Time: | Canon EOS 5D<br>50mm Fixed Focal Length<br>1.5m<br>02/10/2024<br>12:52 | Layout Information:<br>Layout:<br>Hub Height:<br>Height to Blade Tip:<br>Nearest Visible Turbine:<br>Number of Sets of Tips Visible: <sup>2</sup><br>Number of Hubs Visible: <sup>2</sup> | ben-aketil-d000.wfl<br>122.5m<br>200m<br>T6 @ 10500m<br>9<br>9 | Wireline Key:<br>Ben Aketil<br>Ben Aketil (Existing)<br>Operational / Under Construction<br>Consented | HAL | PHENSON<br>LIDAY<br>Landscape & Environment<br>ompany | nadara |