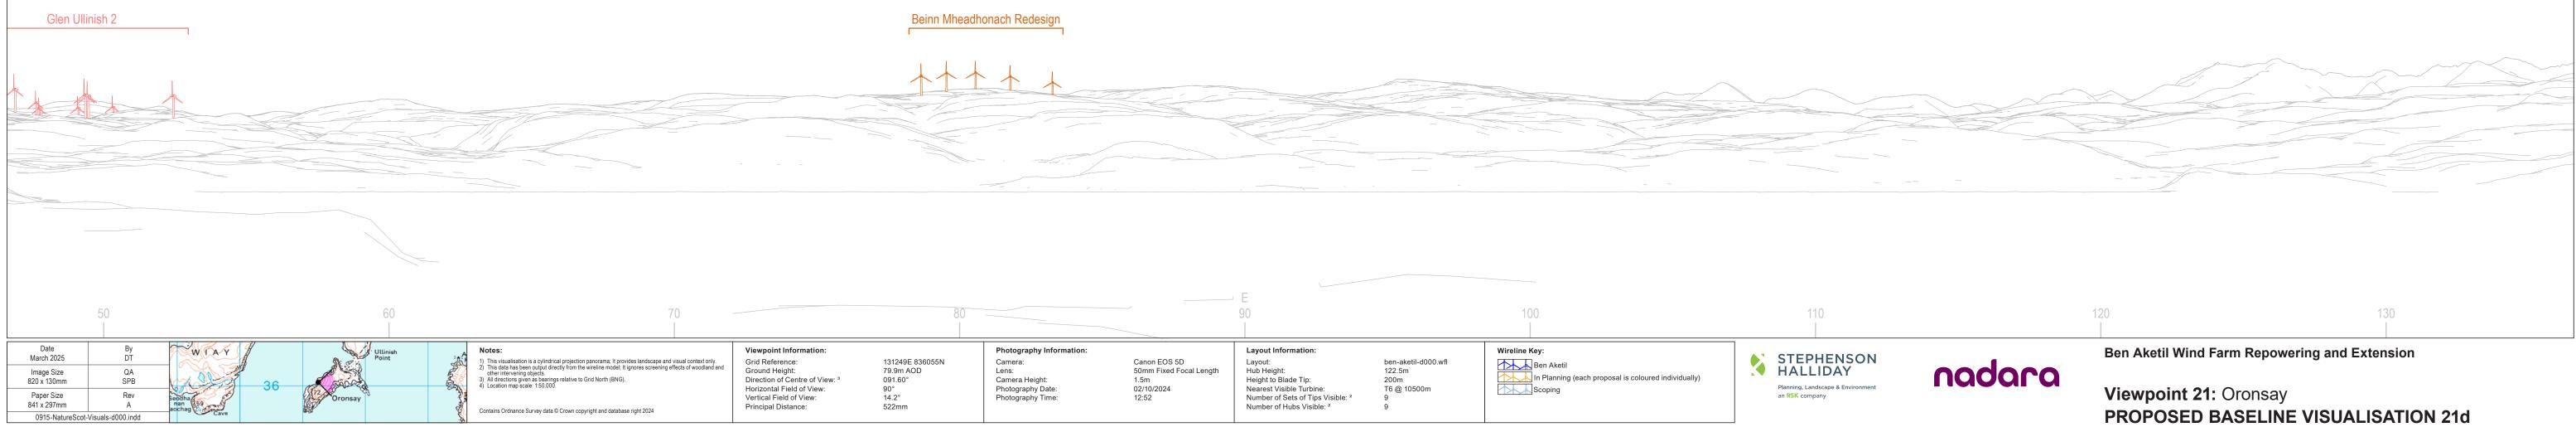

### Glen Ullinish

### Ben Aketil Wind Farm Repowering and Extension

# Viewpoint 21: Oronsay **PROPOSED BASELINE VISUALISATION 21b**