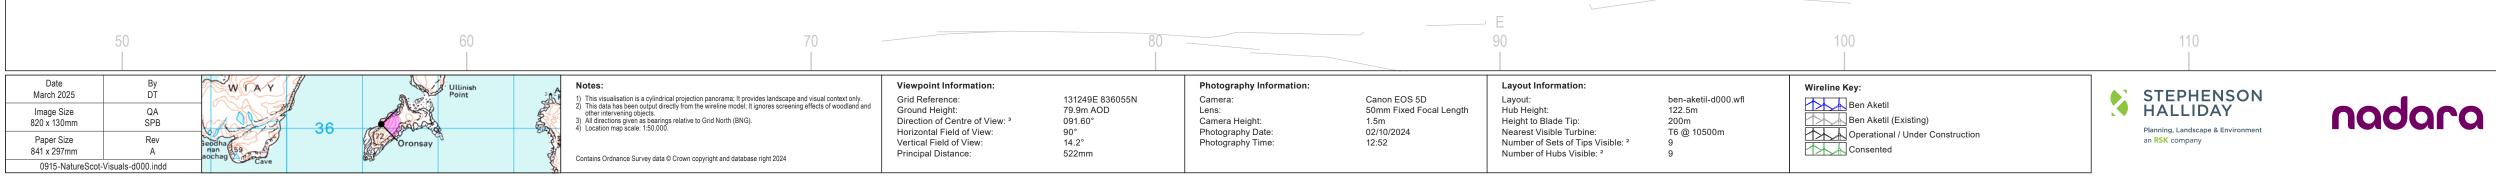

| 0 |                                                                                                          |                                                                        | N<br>0<br>                                                                                                                                                                                |                                                                | 10                                                                                                    |     | 20                                                    |        |
|---|----------------------------------------------------------------------------------------------------------|------------------------------------------------------------------------|-------------------------------------------------------------------------------------------------------------------------------------------------------------------------------------------|----------------------------------------------------------------|-------------------------------------------------------------------------------------------------------|-----|-------------------------------------------------------|--------|
|   | Photography Information:<br>Camera:<br>Lens:<br>Camera Height:<br>Photography Date:<br>Photography Time: | Canon EOS 5D<br>50mm Fixed Focal Length<br>1.5m<br>02/10/2024<br>12:52 | Layout Information:<br>Layout:<br>Hub Height:<br>Height to Blade Tip:<br>Nearest Visible Turbine:<br>Number of Sets of Tips Visible: <sup>2</sup><br>Number of Hubs Visible: <sup>2</sup> | ben-aketil-d000.wfl<br>122.5m<br>200m<br>T6 @ 10500m<br>9<br>9 | Wireline Key:<br>Ben Aketil<br>Ben Aketil (Existing)<br>Operational / Under Construction<br>Consented | HAL | PHENSON<br>LIDAY<br>Landscape & Environment<br>ompany | nadara |