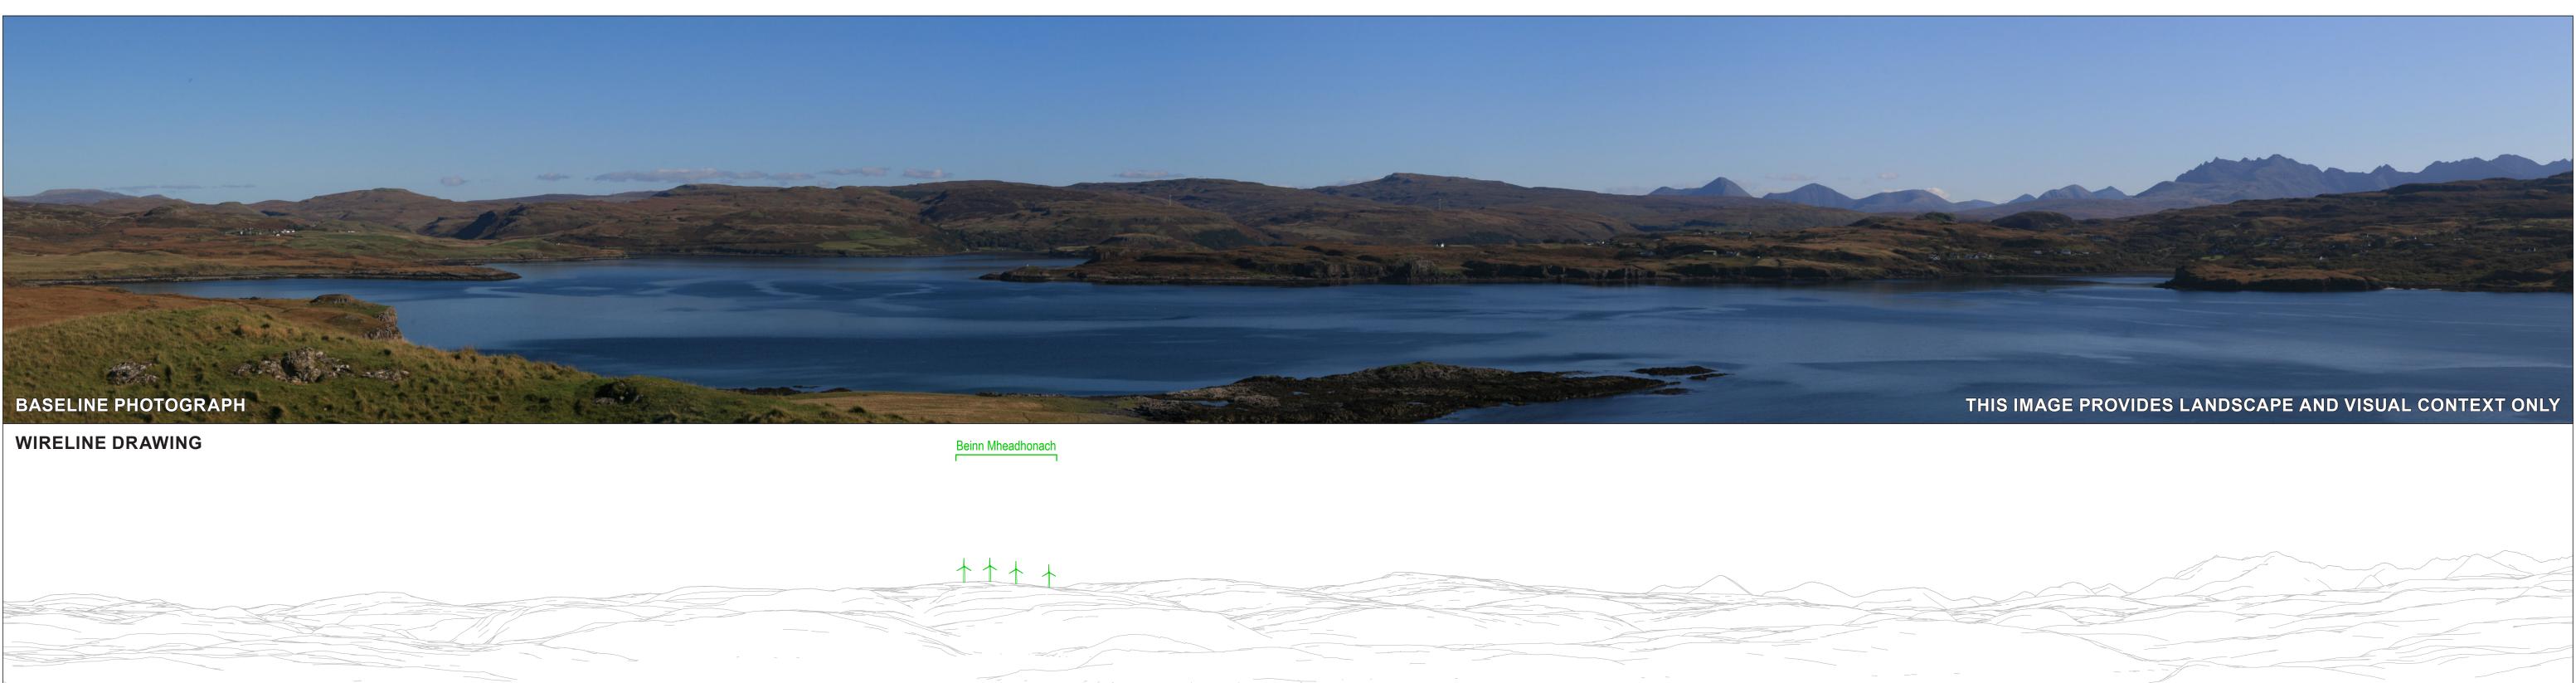

# Viewpoint 21: Oronsay **CONSENTED BASELINE VISUALISATION 21c**

| 0 |                                                                                                          |                                                                        | N<br>0<br>                                                                                                                                                                                |                                                                | 10                                                                                                    |     | 20                                                    |        |
|---|----------------------------------------------------------------------------------------------------------|------------------------------------------------------------------------|-------------------------------------------------------------------------------------------------------------------------------------------------------------------------------------------|----------------------------------------------------------------|-------------------------------------------------------------------------------------------------------|-----|-------------------------------------------------------|--------|
|   | Photography Information:<br>Camera:<br>Lens:<br>Camera Height:<br>Photography Date:<br>Photography Time: | Canon EOS 5D<br>50mm Fixed Focal Length<br>1.5m<br>02/10/2024<br>12:52 | Layout Information:<br>Layout:<br>Hub Height:<br>Height to Blade Tip:<br>Nearest Visible Turbine:<br>Number of Sets of Tips Visible: <sup>2</sup><br>Number of Hubs Visible: <sup>2</sup> | ben-aketil-d000.wfl<br>122.5m<br>200m<br>T6 @ 10500m<br>9<br>9 | Wireline Key:<br>Ben Aketil<br>Ben Aketil (Existing)<br>Operational / Under Construction<br>Consented | HAL | PHENSON<br>LIDAY<br>Landscape & Environment<br>ompany | nadara |