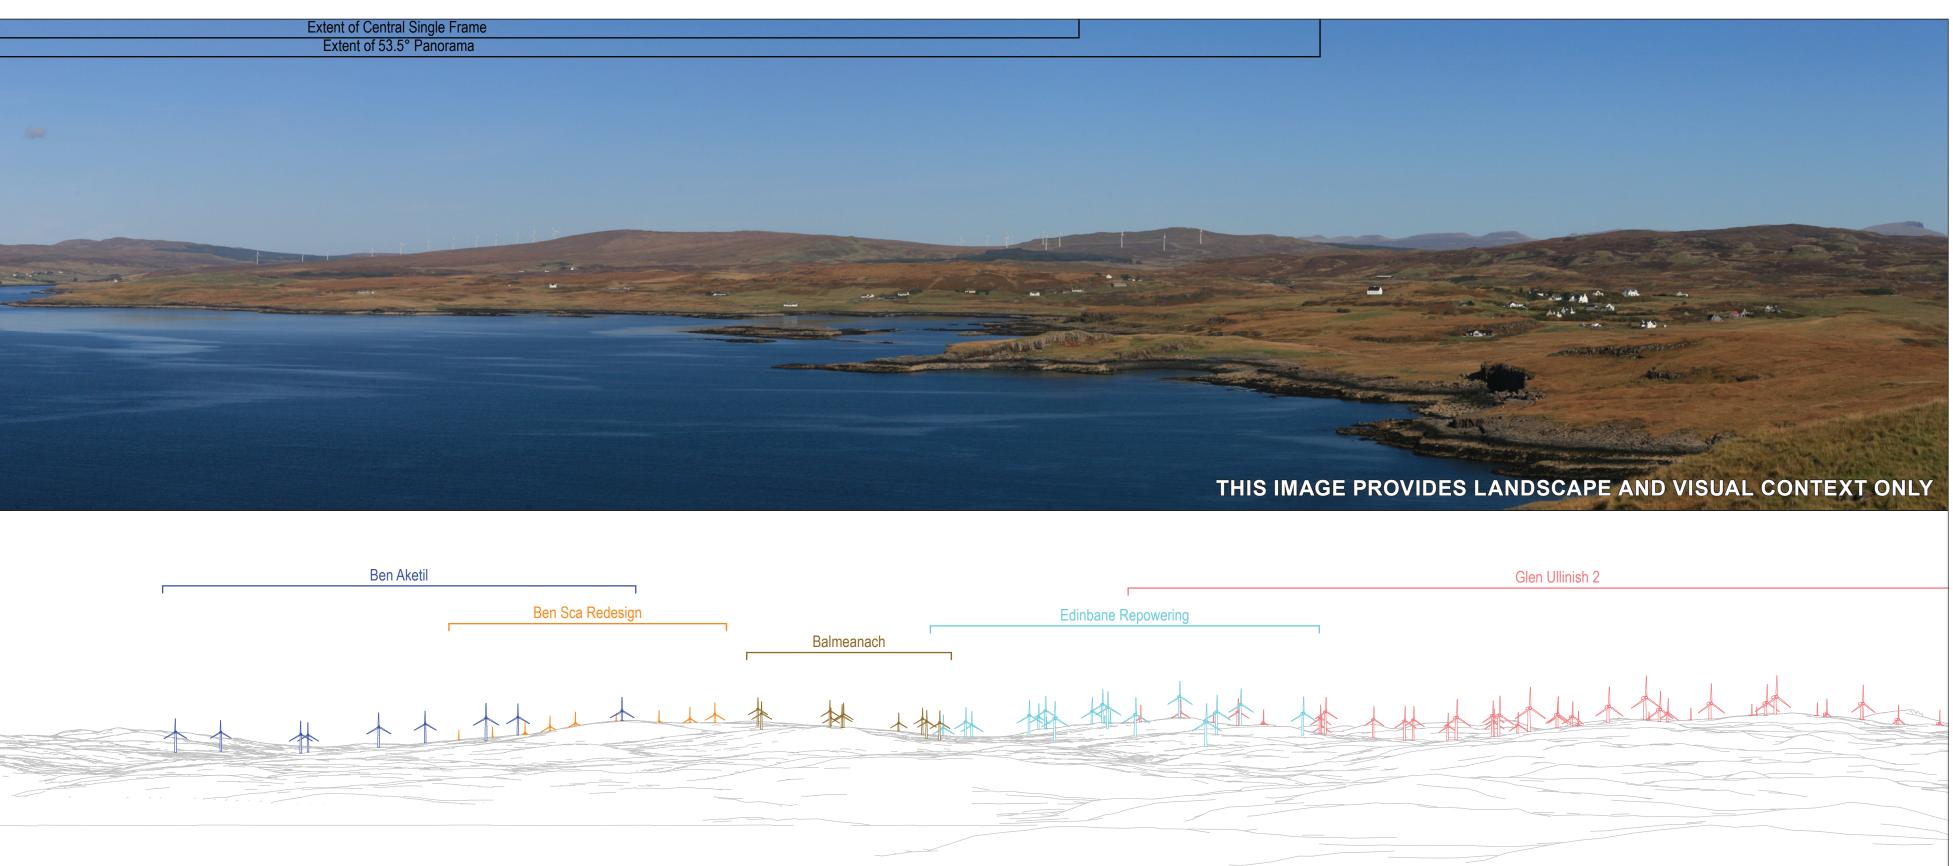

# Viewpoint 21: Oronsay CONSENTED BASELINE VISUALISATION 21a

| 0 |                                                                                                          |                                                                        | N<br>0<br>                                                                                                                                                                                |                                                                | 10<br>                                                                                         |      | 20               |        |
|---|----------------------------------------------------------------------------------------------------------|------------------------------------------------------------------------|-------------------------------------------------------------------------------------------------------------------------------------------------------------------------------------------|----------------------------------------------------------------|------------------------------------------------------------------------------------------------|------|------------------|--------|
|   | Photography Information:<br>Camera:<br>Lens:<br>Camera Height:<br>Photography Date:<br>Photography Time: | Canon EOS 5D<br>50mm Fixed Focal Length<br>1.5m<br>02/10/2024<br>12:52 | Layout Information:<br>Layout:<br>Hub Height:<br>Height to Blade Tip:<br>Nearest Visible Turbine:<br>Number of Sets of Tips Visible: <sup>2</sup><br>Number of Hubs Visible: <sup>2</sup> | ben-aketil-d000.wfl<br>122.5m<br>200m<br>T6 @ 10500m<br>9<br>9 | Wireline Key:<br>Ben Aketil<br>In Planning (each proposal is coloured individually)<br>Scoping | HALI | PHENSON<br>LIDAY | nadara |

| 0 |                                                                                                          |                                                                        | N<br>0<br>                                                                                                                                                                                |                                                                | 10                                                                                                    |     | 20                                                    |        |
|---|----------------------------------------------------------------------------------------------------------|------------------------------------------------------------------------|-------------------------------------------------------------------------------------------------------------------------------------------------------------------------------------------|----------------------------------------------------------------|-------------------------------------------------------------------------------------------------------|-----|-------------------------------------------------------|--------|
|   | Photography Information:<br>Camera:<br>Lens:<br>Camera Height:<br>Photography Date:<br>Photography Time: | Canon EOS 5D<br>50mm Fixed Focal Length<br>1.5m<br>02/10/2024<br>12:52 | Layout Information:<br>Layout:<br>Hub Height:<br>Height to Blade Tip:<br>Nearest Visible Turbine:<br>Number of Sets of Tips Visible: <sup>2</sup><br>Number of Hubs Visible: <sup>2</sup> | ben-aketil-d000.wfl<br>122.5m<br>200m<br>T6 @ 10500m<br>9<br>9 | Wireline Key:<br>Ben Aketil<br>Ben Aketil (Existing)<br>Operational / Under Construction<br>Consented | HAL | PHENSON<br>LIDAY<br>Landscape & Environment<br>ompany | nadara |