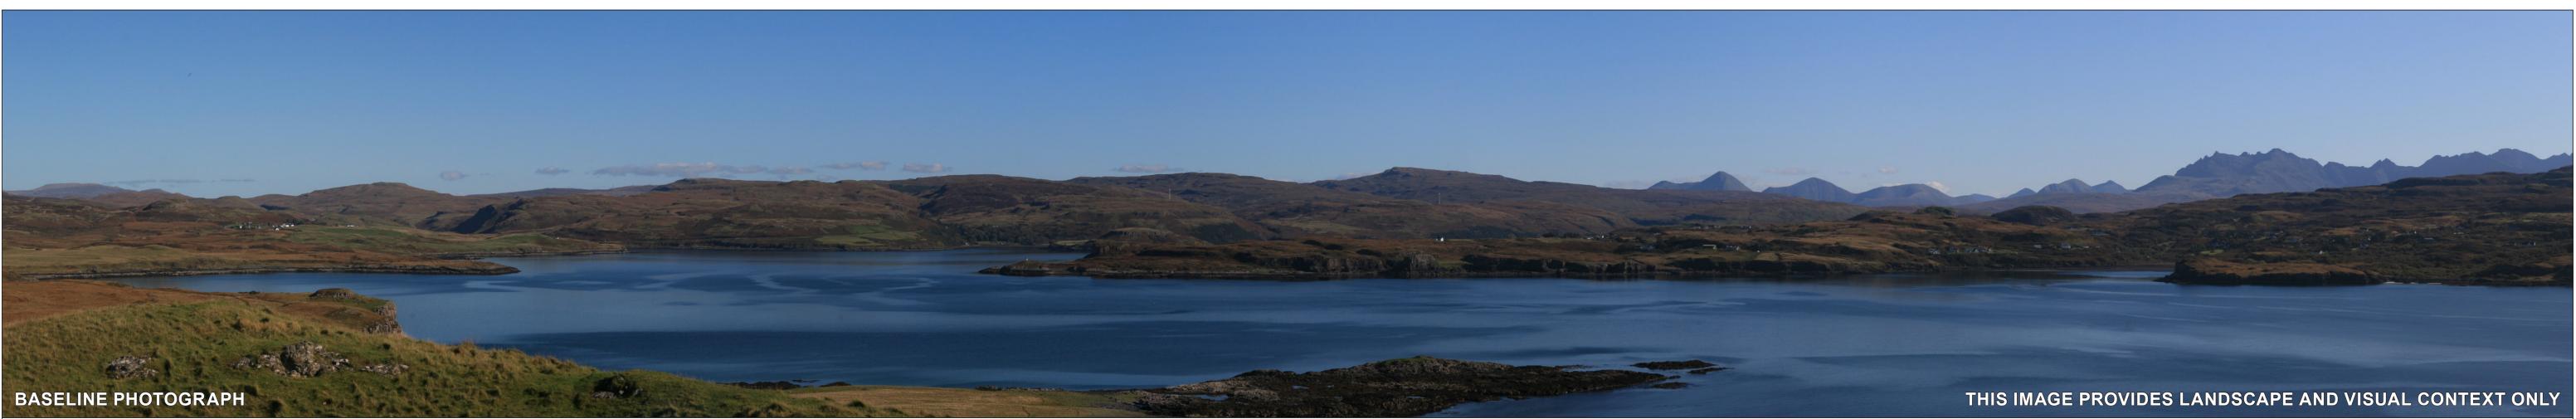

-|------|------------------|--------|
|   | Photography Information:<br>Camera:<br>Lens:<br>Camera Height:<br>Photography Date:<br>Photography Time: | Canon EOS 5D<br>50mm Fixed Focal Length<br>1.5m<br>02/10/2024<br>12:52 | Layout Information:<br>Layout:<br>Hub Height:<br>Height to Blade Tip:<br>Nearest Visible Turbine:<br>Number of Sets of Tips Visible: <sup>2</sup><br>Number of Hubs Visible: <sup>2</sup> | ben-aketil-d000.wfl<br>122.5m<br>200m<br>T6 @ 10500m<br>9<br>9 | Wireline Key:<br>Ben Aketil<br>In Planning (each proposal is coloured individually)<br>Scoping | HALI | PHENSON<br>LIDAY | nadara |



# Viewpoint 21: Oronsay **PROPOSED BASELINE VISUALISATION 21b**







### Ben Aketil Wind Farm Repowering and Extension

# Viewpoint 21: Oronsay **CONSENTED BASELINE VISUALISATION 21c**



### WIRELINE DRAWING









| Image Size     QA       820 x 260mm     SPB       Paper Size     Rev       Bednage Size     Oronsay