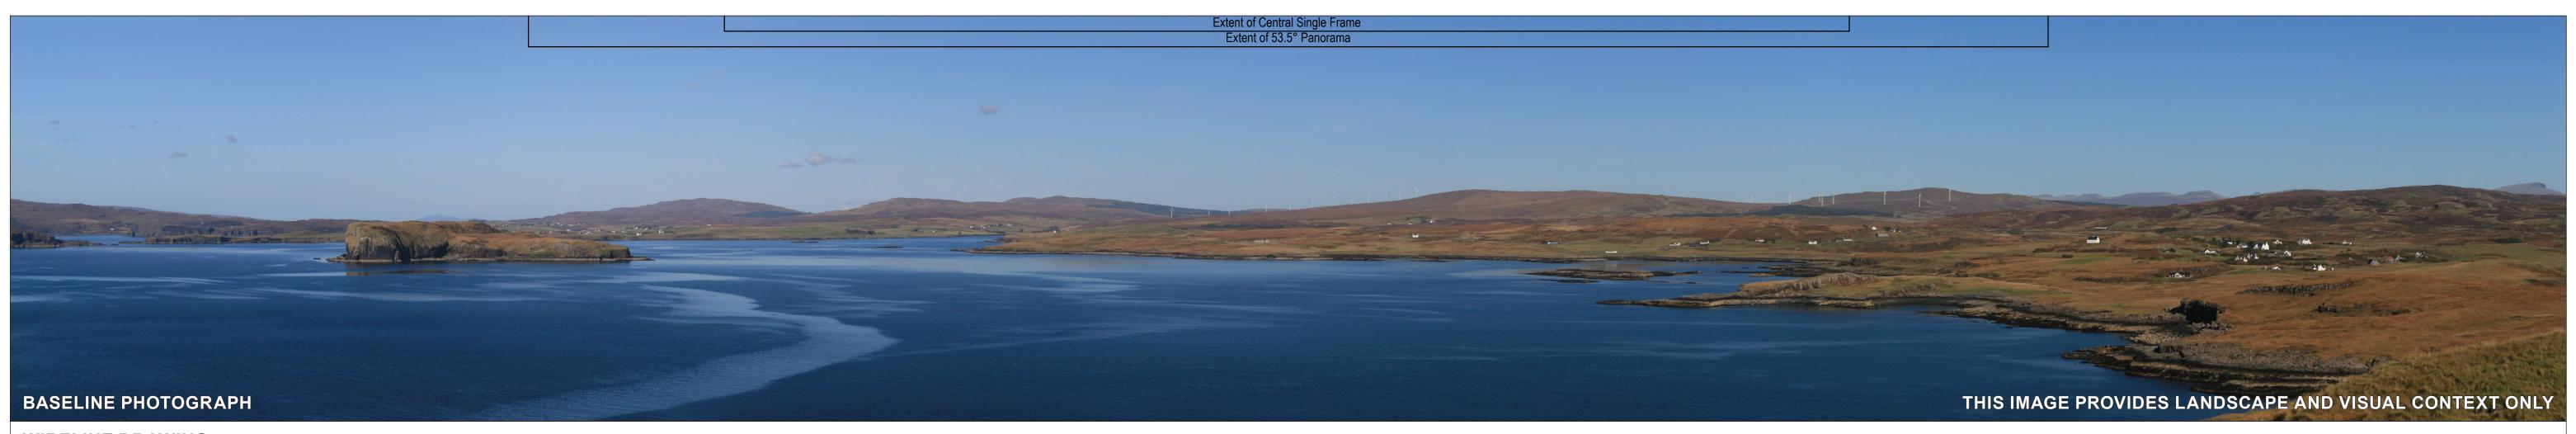

# Viewpoint 21: Oronsay CONSENTED BASELINE VISUALISATION 21a

| 0 |                                                                                                          |                                                                        | N<br>0<br>                                                                                                                                                                                |                                                                | 10<br>                                                                                         |      | 20               |        |
|---|----------------------------------------------------------------------------------------------------------|------------------------------------------------------------------------|-------------------------------------------------------------------------------------------------------------------------------------------------------------------------------------------|----------------------------------------------------------------|------------------------------------------------------------------------------------------------|------|------------------|--------|
|   | Photography Information:<br>Camera:<br>Lens:<br>Camera Height:<br>Photography Date:<br>Photography Time: | Canon EOS 5D<br>50mm Fixed Focal Length<br>1.5m<br>02/10/2024<br>12:52 | Layout Information:<br>Layout:<br>Hub Height:<br>Height to Blade Tip:<br>Nearest Visible Turbine:<br>Number of Sets of Tips Visible: <sup>2</sup><br>Number of Hubs Visible: <sup>2</sup> | ben-aketil-d000.wfl<br>122.5m<br>200m<br>T6 @ 10500m<br>9<br>9 | Wireline Key:<br>Ben Aketil<br>In Planning (each proposal is coloured individually)<br>Scoping | HALI | PHENSON<br>LIDAY | nadara |