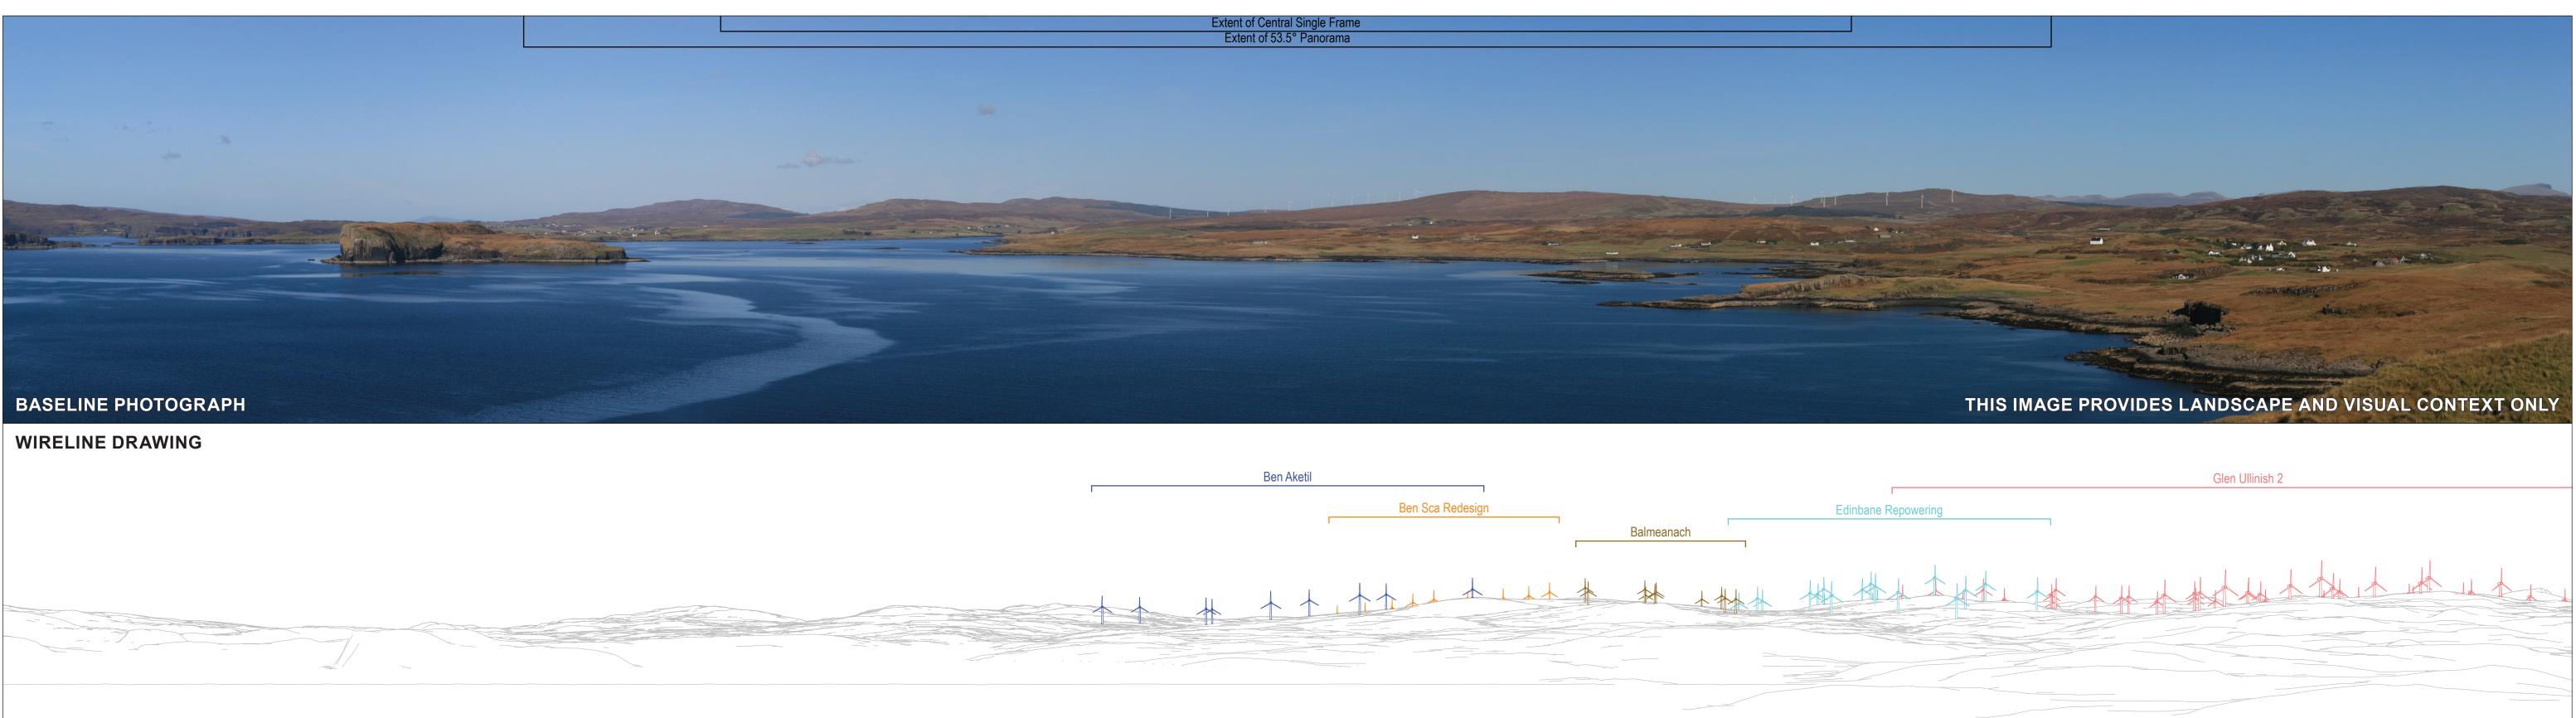

# Viewpoint 21: Oronsay **PROPOSED BASELINE VISUALISATION 21b**

### Ben Aketil Wind Farm Repowering and Extension