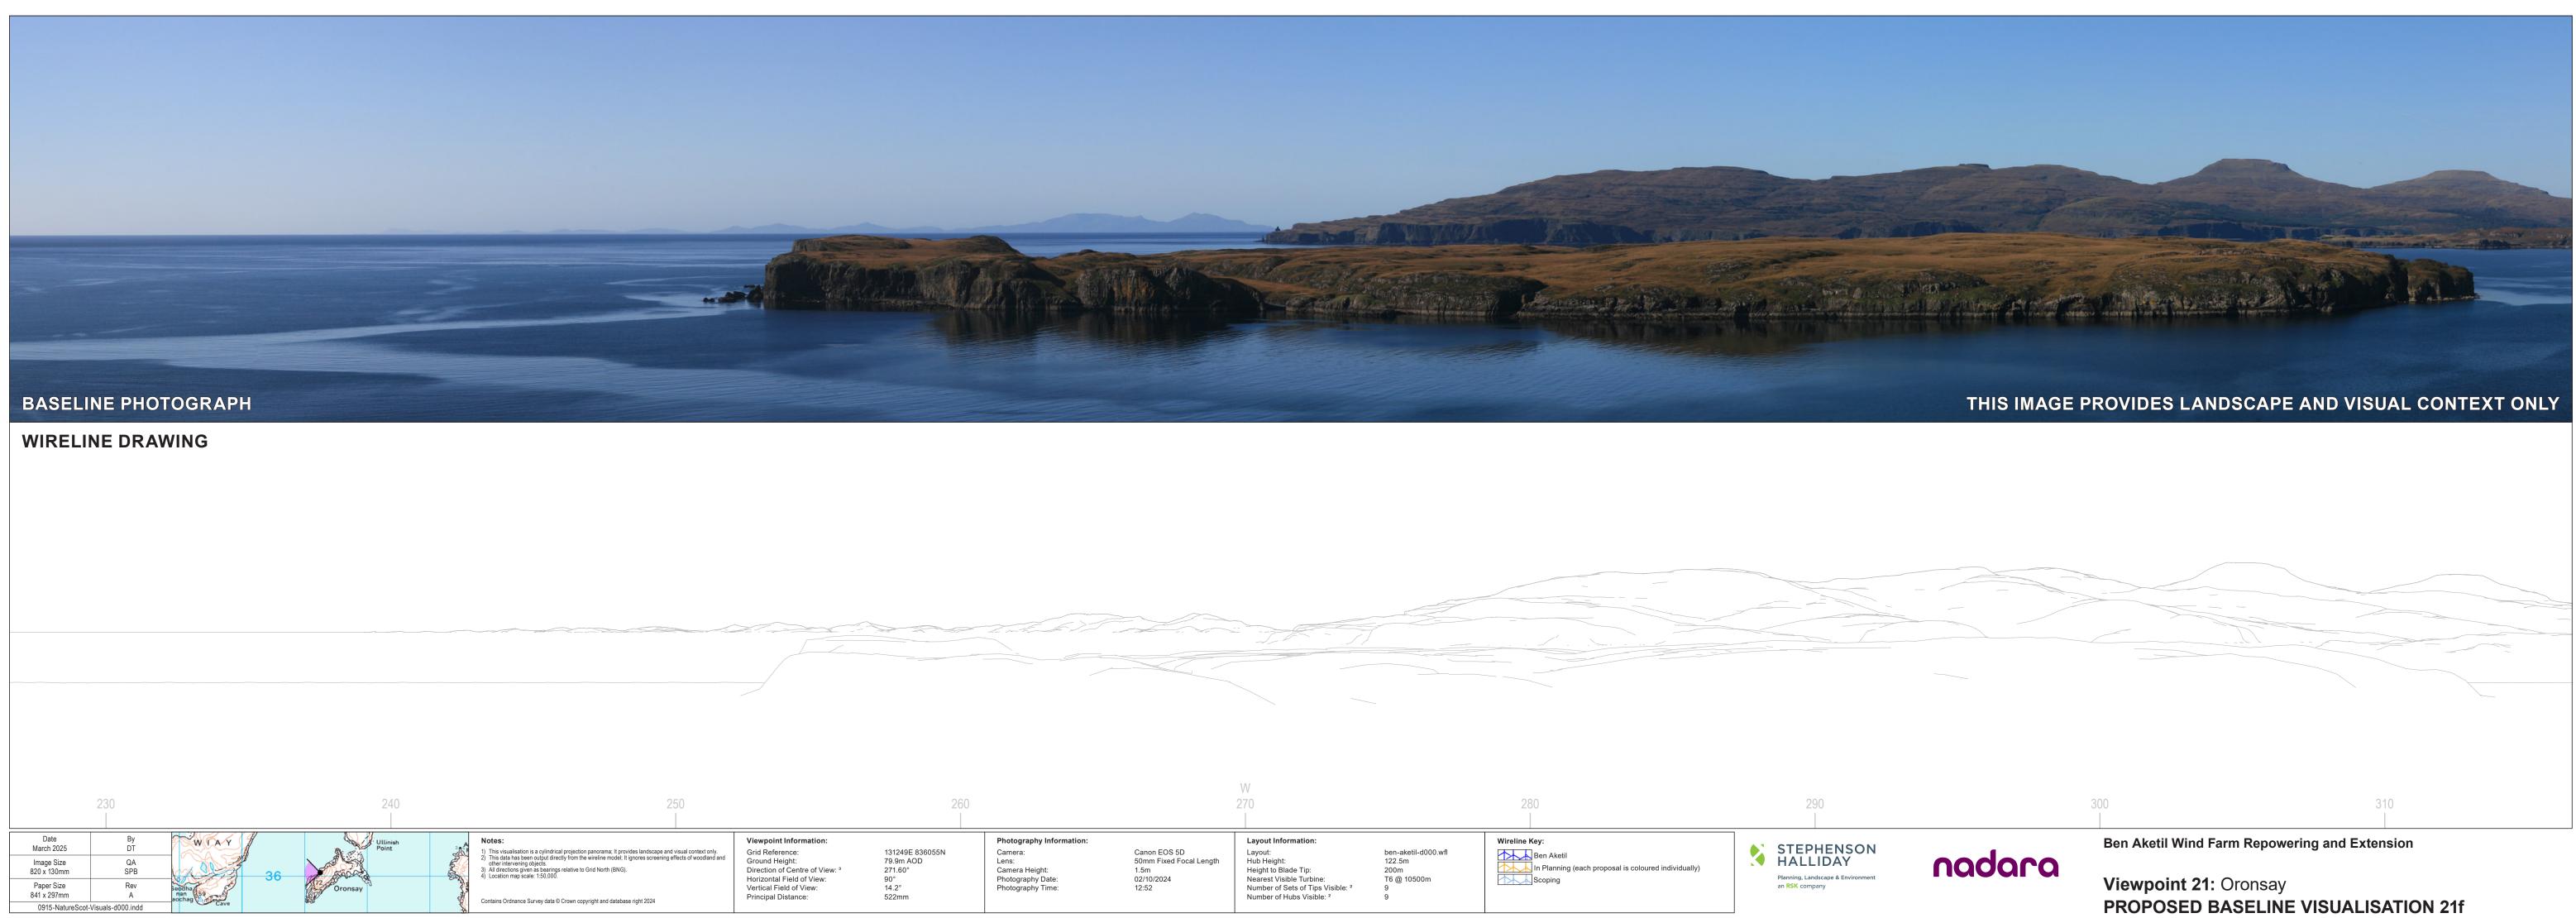

------|
|   | Photography Information:<br>Camera:<br>Lens:<br>Camera Height:<br>Photography Date:<br>Photography Time: | Canon EOS 5D<br>50mm Fixed Focal Length<br>1.5m<br>02/10/2024<br>12:52 | Layout Information:<br>Layout:<br>Hub Height:<br>Height to Blade Tip:<br>Nearest Visible Turbine:<br>Number of Sets of Tips Visible: <sup>2</sup><br>Number of Hubs Visible: <sup>2</sup> | ben-aketil-d000.wfl<br>122.5m<br>200m<br>T6 @ 10500m<br>9<br>9 | Wireline Key:<br>Ben Aketil<br>In Planning (each proposal is coloured individually)<br>Scoping | HALI | PHENSON<br>LIDAY | nadara |



# Viewpoint 21: Oronsay **PROPOSED BASELINE VISUALISATION 21b**







### Ben Aketil Wind Farm Repowering and Extension

# Viewpoint 21: Oronsay **CONSENTED BASELINE VISUALISATION 21c**



### WIRELINE DRAWING









| Image Size     QA       820 x 260mm     SPB       Paper Size     Rev       Bednage Size     Oronsay