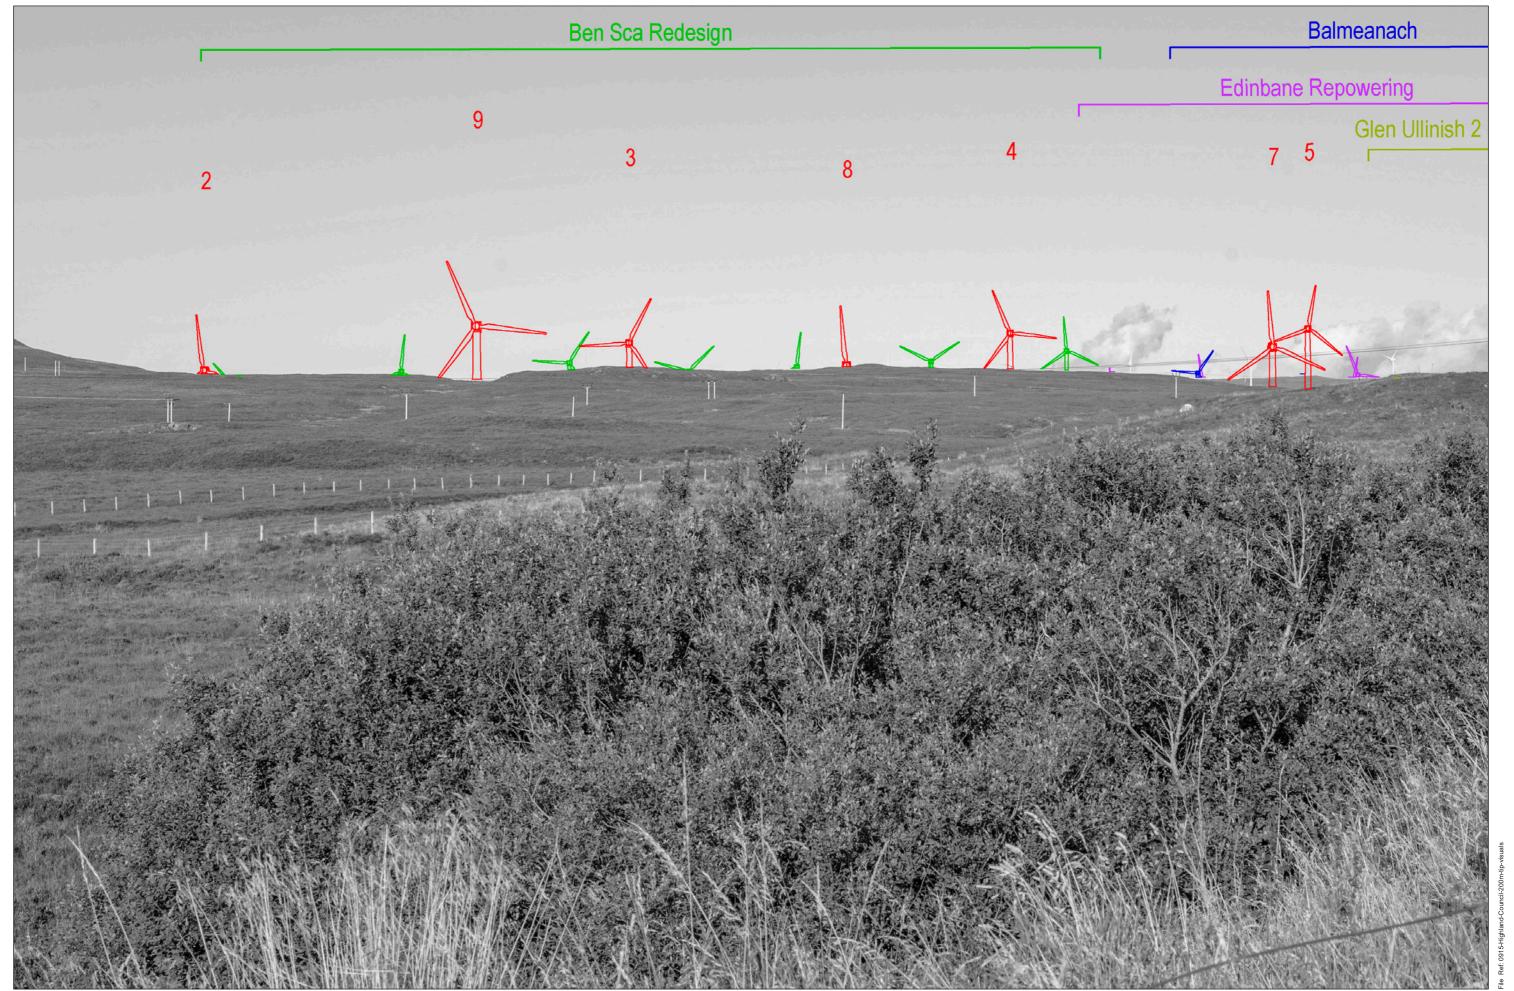

Viewpoint 3: A863 south of Dunvegan

Grid Ref: 127014, 846331 Distance to nearest visible turbines: 3518m AOD: 39m

This viewpoint is located at a layover on the norther edge of the A863, 1.5 miles east of the A850 in Dunvegan on an open section of road in the moorland. The layover is bordered by a post and wire fence with a field gate at the eastern end. There is parking for several cars.

**Viewpoint 3:** A863 south of Dunvegan

Planar Projection

Distance to nearest turbine: 3.52 km

Camera: Nikon z6 2 - Full Frame

Focal length: 50 mm

Camera Height: 1.5 n

ight: 1.5 m Date:

30/08/2022 Time:

Time: 18:13

Camera Height: 1.

Height: 1.5 m Da

Date: 30/08/2022

Time: 18:1

This image should be viewed at a comfortable arm's length (Approx. 500 mm)