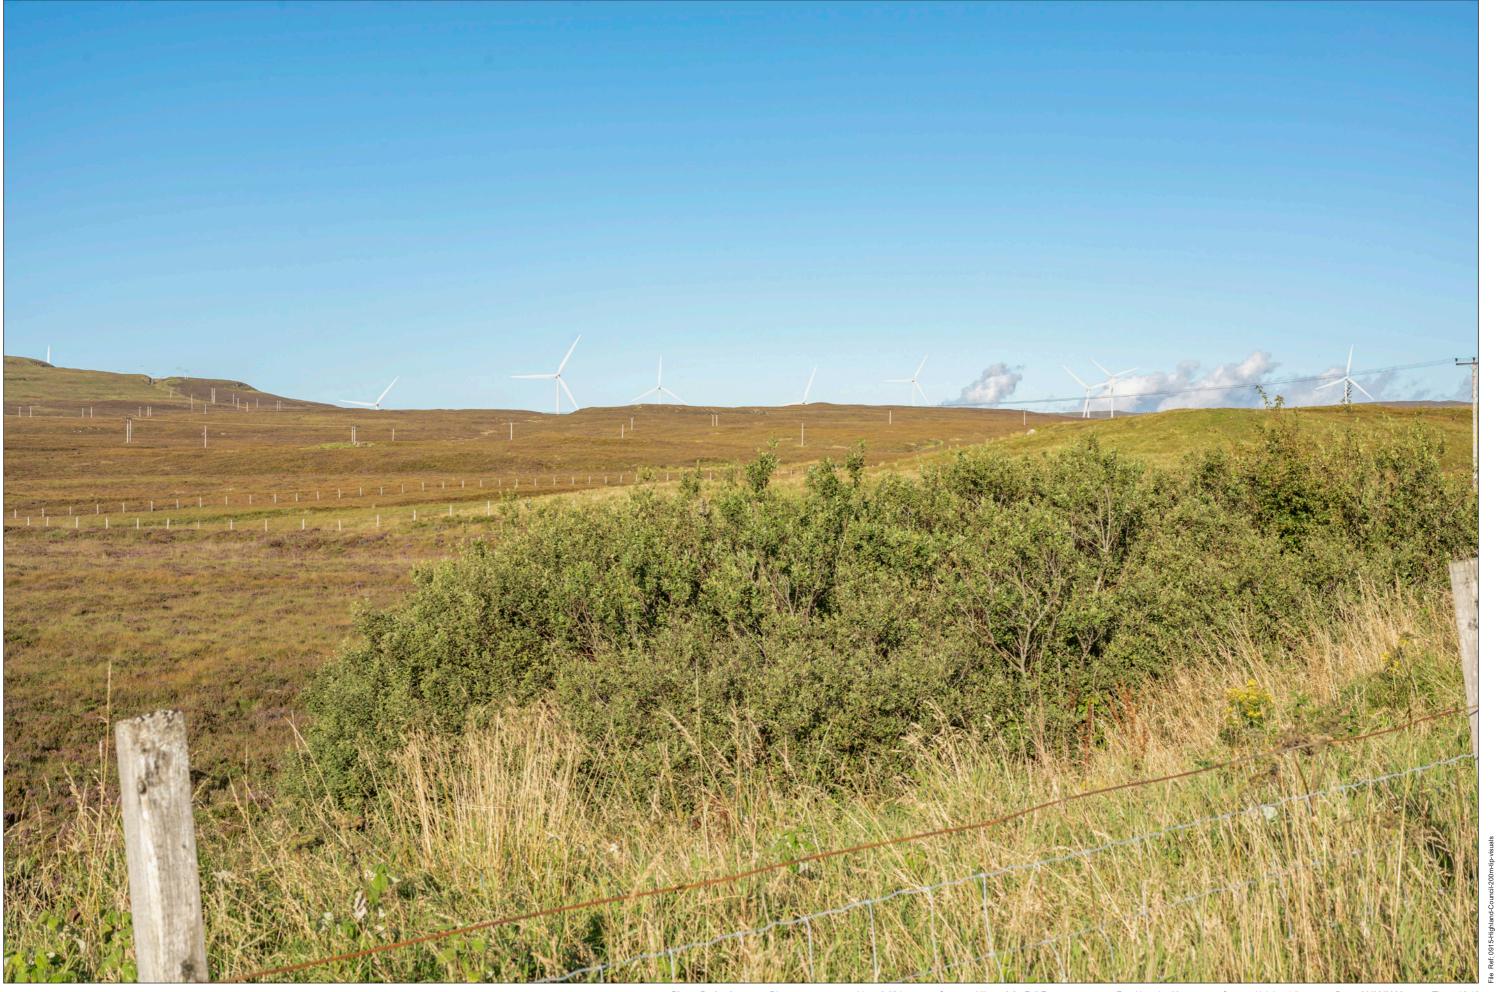

**Viewpoint 3:** A863 south of Dunvegan

Planar Projection

Distance to nearest turbine: 3.52 km

Camera: Nikon z6 2 - Full Frame

Focal length: 50 mm

Camera Height: 1.5 n

ight: 1.5 m Date:

30/08/2022 Time:

Time: 18:13

Camera Height: 1.

Height: 1.5 m Da

Date: 30/08/2022

Time: 18:1

This image should be viewed at a comfortable arm's length (Approx. 500 mm)