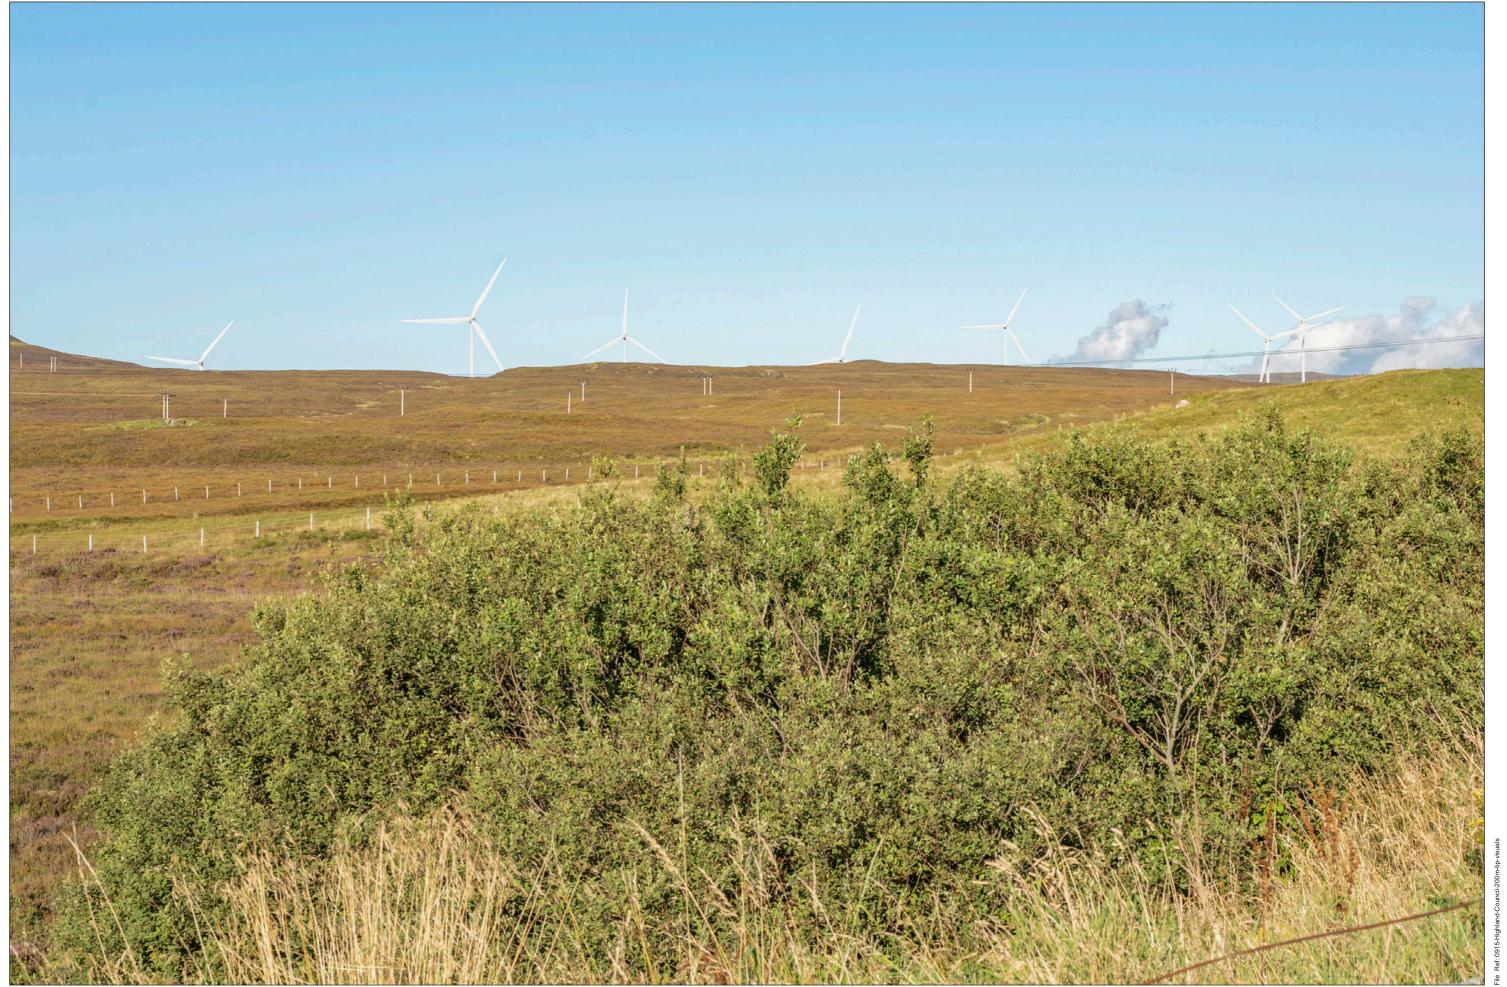

**Viewpoint 3:** A863 south of Dunvegan

Planar Projection

Distance to nearest turbine: 3.52 km

Camera: Nikon z6 2 - Full Frame

Focal length: 50 mm

Camera Height: 1.5 n

ight: 1.5 m Date:

30/08/2022 Time:

Time: 18:13

Camera Height: 1.

Height: 1.5 m Da

Date: 30/08/2022

Time: 18:1

This image should be viewed at a comfortable arm's length (Approx. 500 mm)