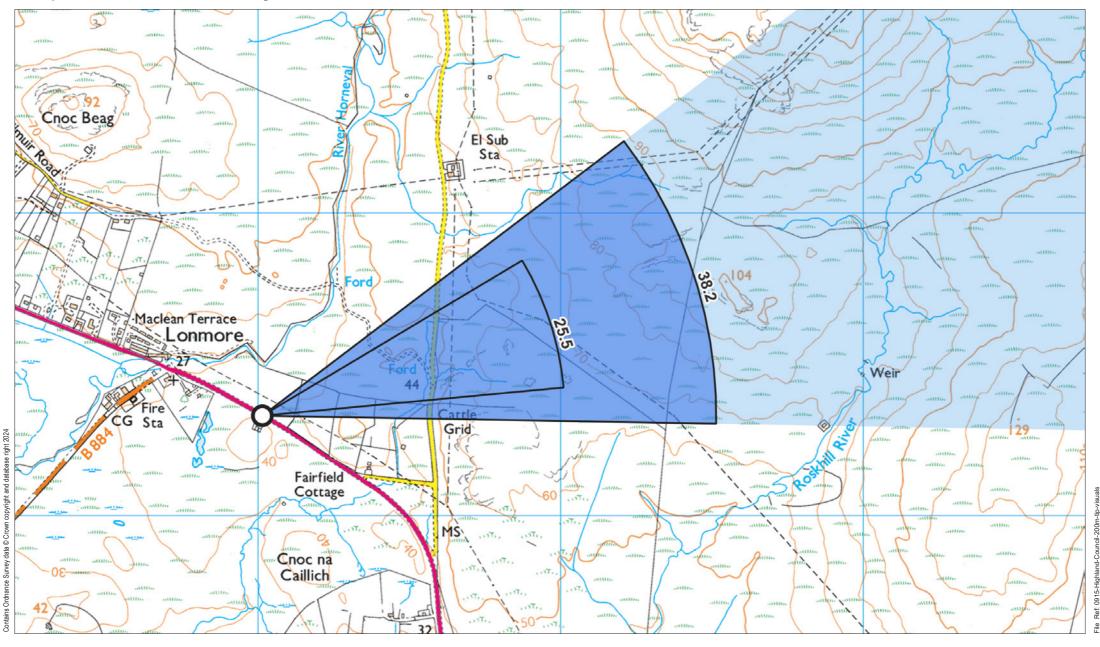

Viewpoint 3: A863 south of Dunvegan

Grid Ref: 127014, 846331 Distance to nearest visible turbines: 3518m AOD: 39m

This viewpoint is located at a layover on the norther edge of the A863, 1.5 miles east of the A850 in Dunvegan on an open section of road in the moorland. The layover is bordered by a post and wire fence with a field gate at the eastern end. There is parking for several cars.