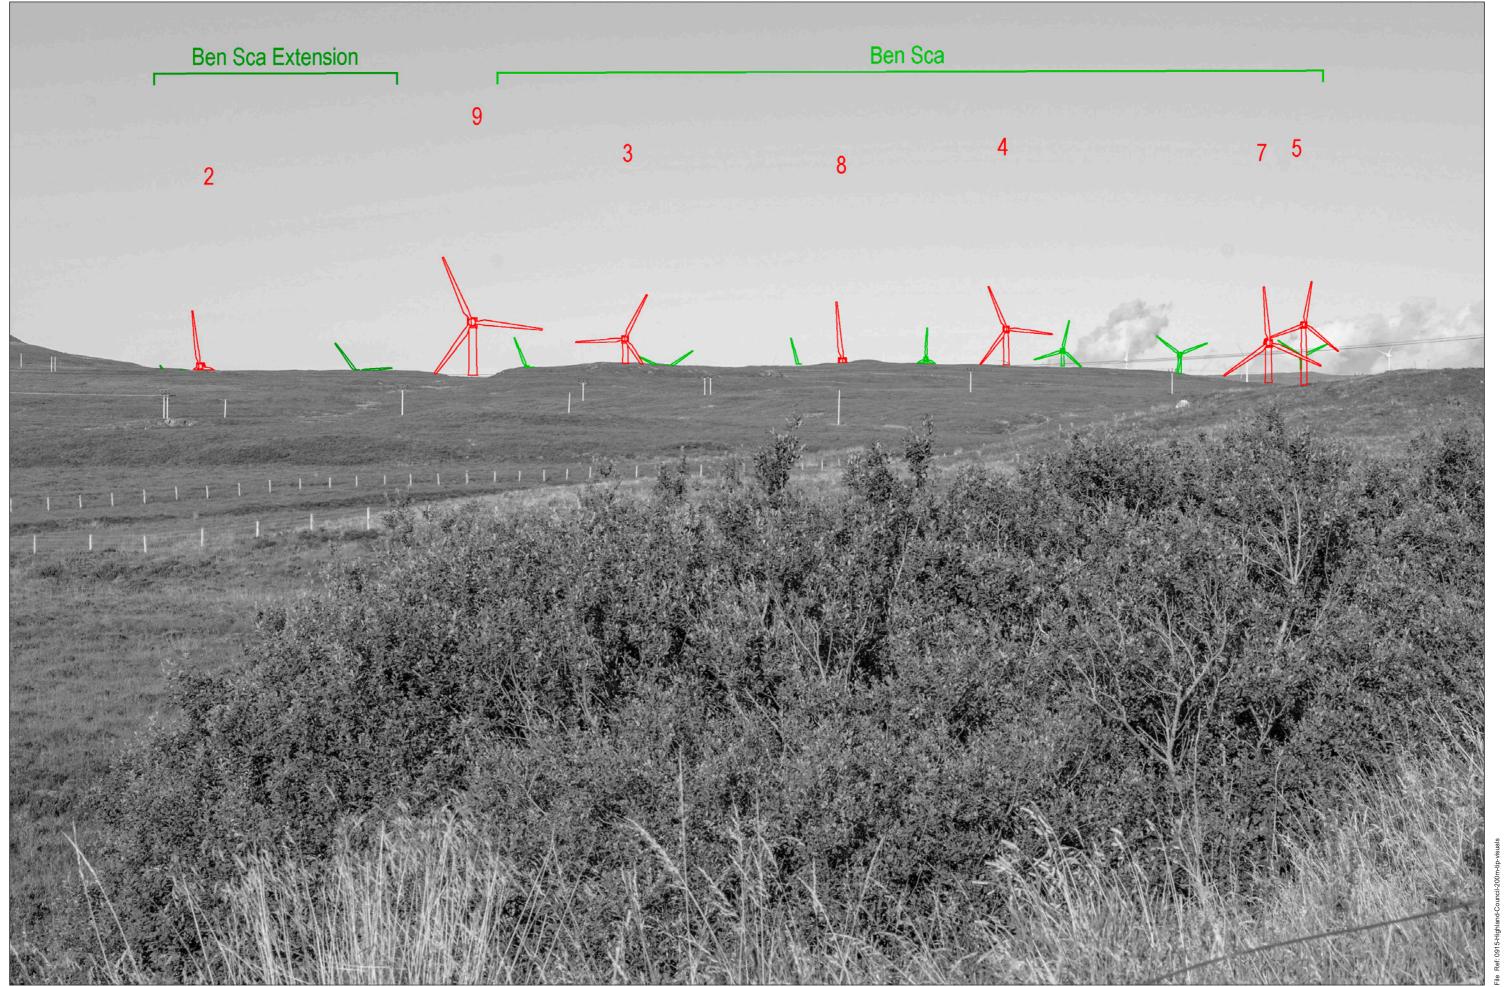

**Viewpoint 3:** A863 south of Dunvegan

Planar Projection

Distance to nearest turbine: 3.52 km

Camera: Nikon z6 2 - Full Frame

Focal length: 50 mm

Camera Height: 1.5 n

ight: 1.5 m Date:

30/08/2022 Time:

Time: 18:13

Camera Height: 1.

Height: 1.5 m Da

Date: 30/08/2022

Time: 18:1

This image should be viewed at a comfortable arm's length (Approx. 500 mm)