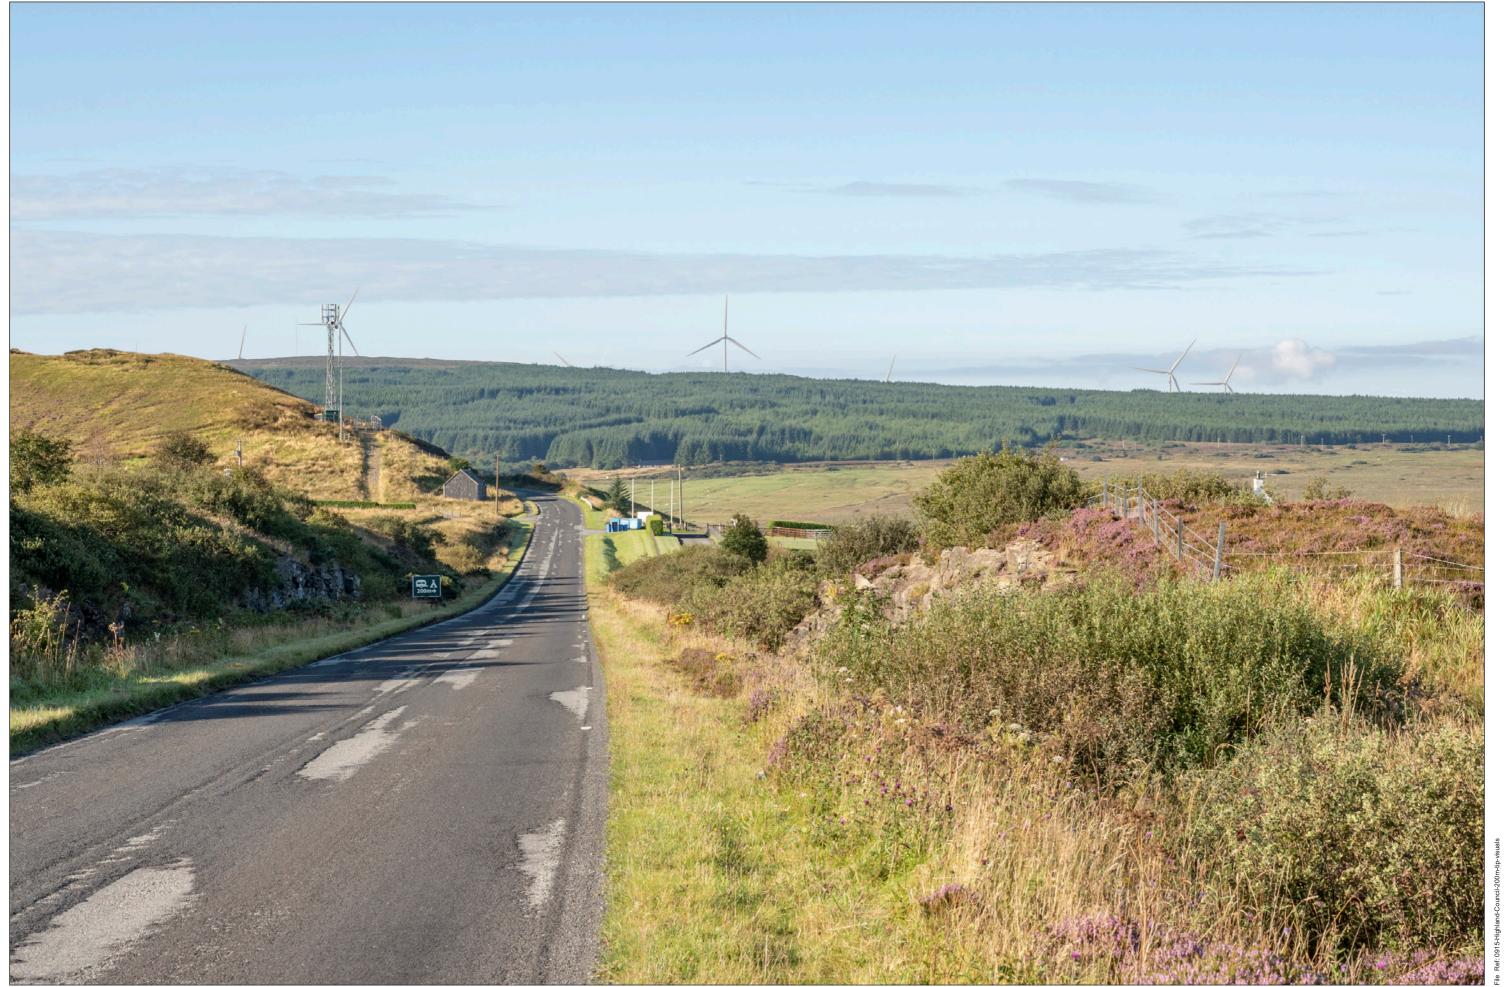

## Viewpoint 6: A850 Flashader

Grid Ref: 134780, 852920 Distance to nearest visible turbines: 5715m AOD: 34.4m

This viewpoint is located on a grass verge to the western side of the A850 to the south of Flashader. The viewpoint is at the southern end of a cut, about 20 meters downhill from a set of speed limit signs. There is no parking at the viewpoint. There is room for parking at the church in Flashader, or at a junction around 200-300 meters north of the viewpoint.

Viewpoint 6: A850 Flashader

Viewpoint 6: A850 Flashader

Planar Projection

Distance to nearest turbine: 5.72 km

amera: Nikon z6 2 - Full Frame

al length: 75 mm

Camera Height: 1.

Height: 1.5 m Date

30/08/2022 Time

Time: 08:46