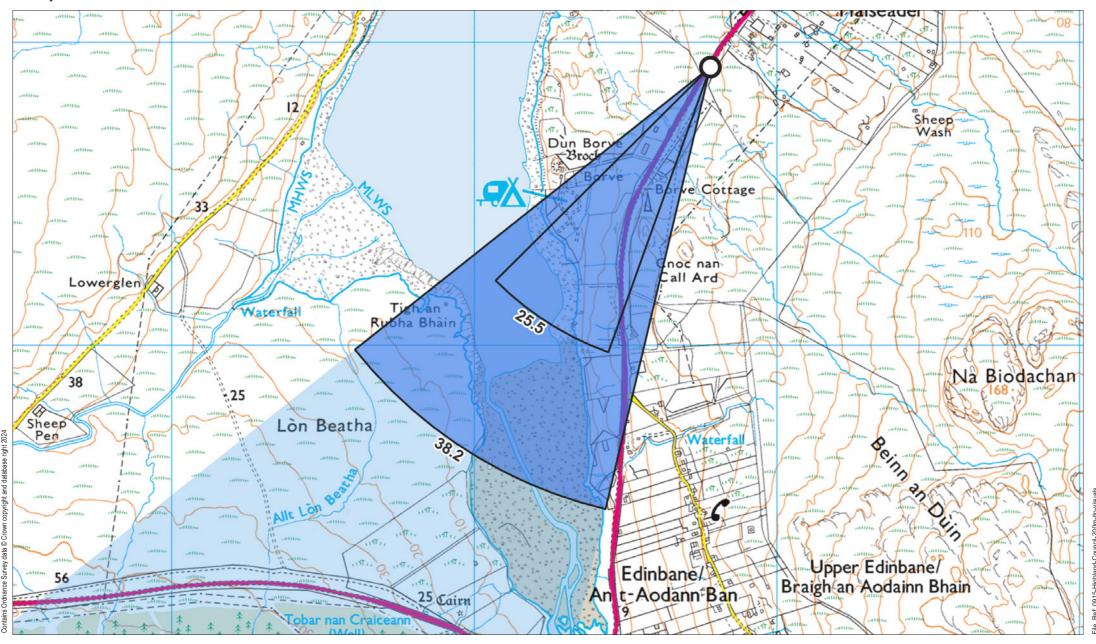

## Viewpoint 6: A850 Flashader

Grid Ref: 134780, 852920 Distance to nearest visible turbines: 5715m AOD: 34.4m

This viewpoint is located on a grass verge to the western side of the A850 to the south of Flashader. The viewpoint is at the southern end of a cut, about 20 meters downhill from a set of speed limit signs. There is no parking at the viewpoint. There is room for parking at the church in Flashader, or at a junction around 200-300 meters north of the viewpoint.

Viewpoint 6: A850 Flashader

Viewpoint 6: A850 Flashader

Planar Projection

Distance to nearest turbine: 5.72 km

amera: Nikon z6 2 - Full Frame

al length: 75 mm

Camera Height: 1.

Height: 1.5 m Date

30/08/2022 Time

Time: 08:46