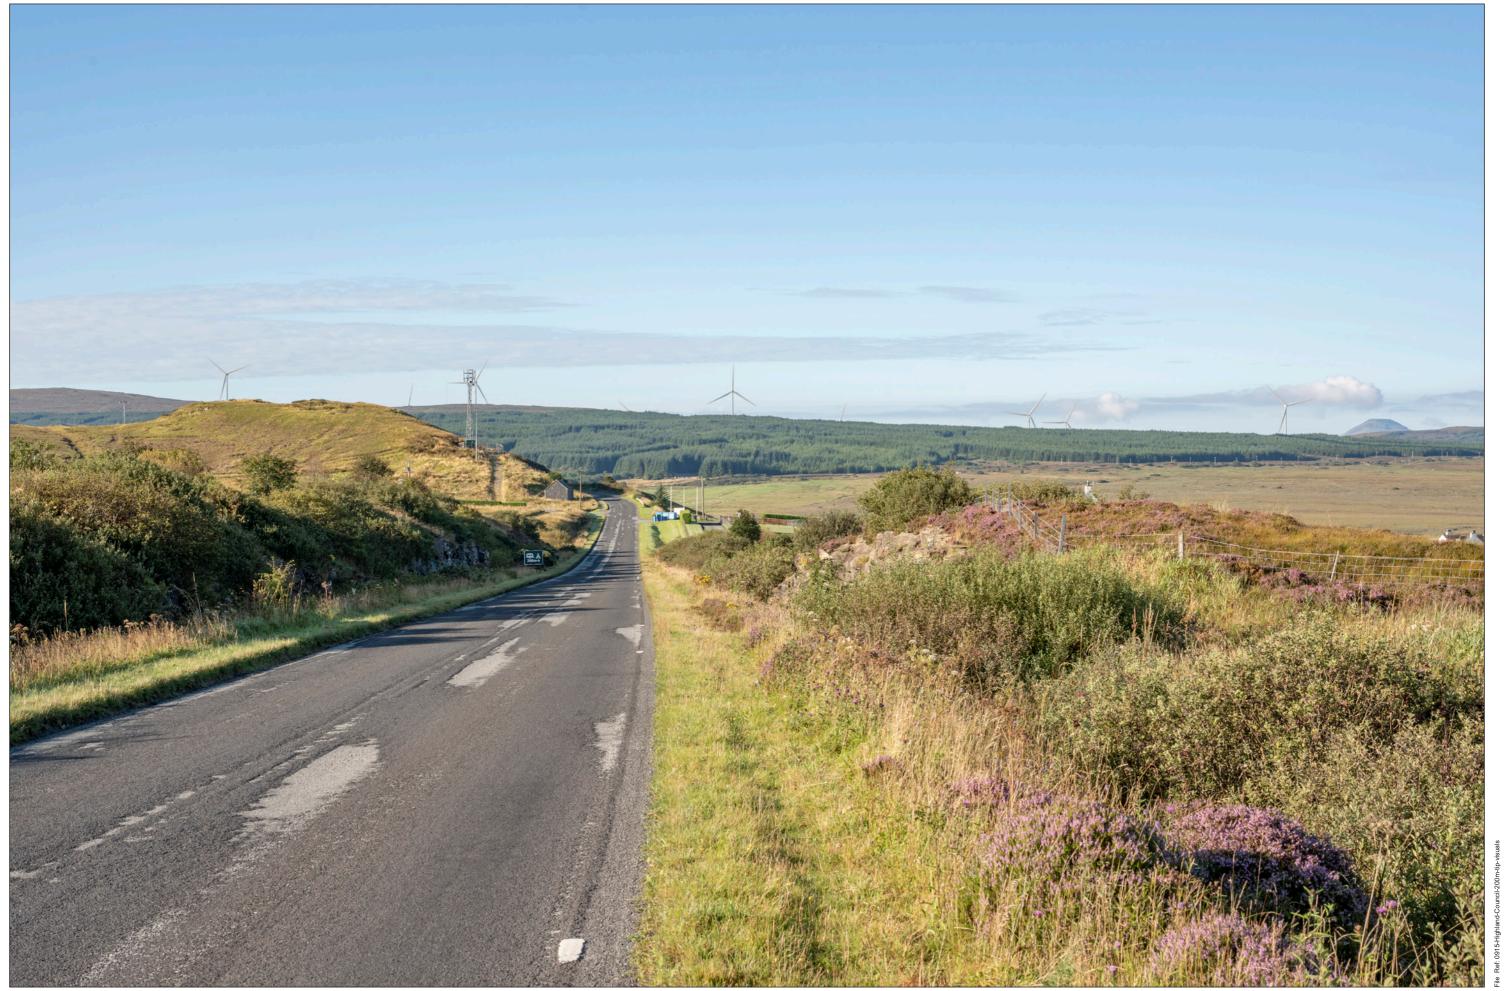

## Viewpoint 6: A850 Flashader

Grid Ref: 134780, 852920 Distance to nearest visible turbines: 5715m AOD: 34.4m

This viewpoint is located on a grass verge to the western side of the A850 to the south of Flashader. The viewpoint is at the southern end of a cut, about 20 meters downhill from a set of speed limit signs. There is no parking at the viewpoint. There is room for parking at the church in Flashader, or at a junction around 200-300 meters north of the viewpoint.

Viewpoint 6: A850 Flashader

Viewpoint 6: A850 Flashader

Planar Projection

Distance to nearest turbine: 5.72 km

amera: Nikon z6 2 - Full Frame

al length: 75 mm

Camera Height: 1.

Height: 1.5 m Date

30/08/2022 Time

Time: 08:46