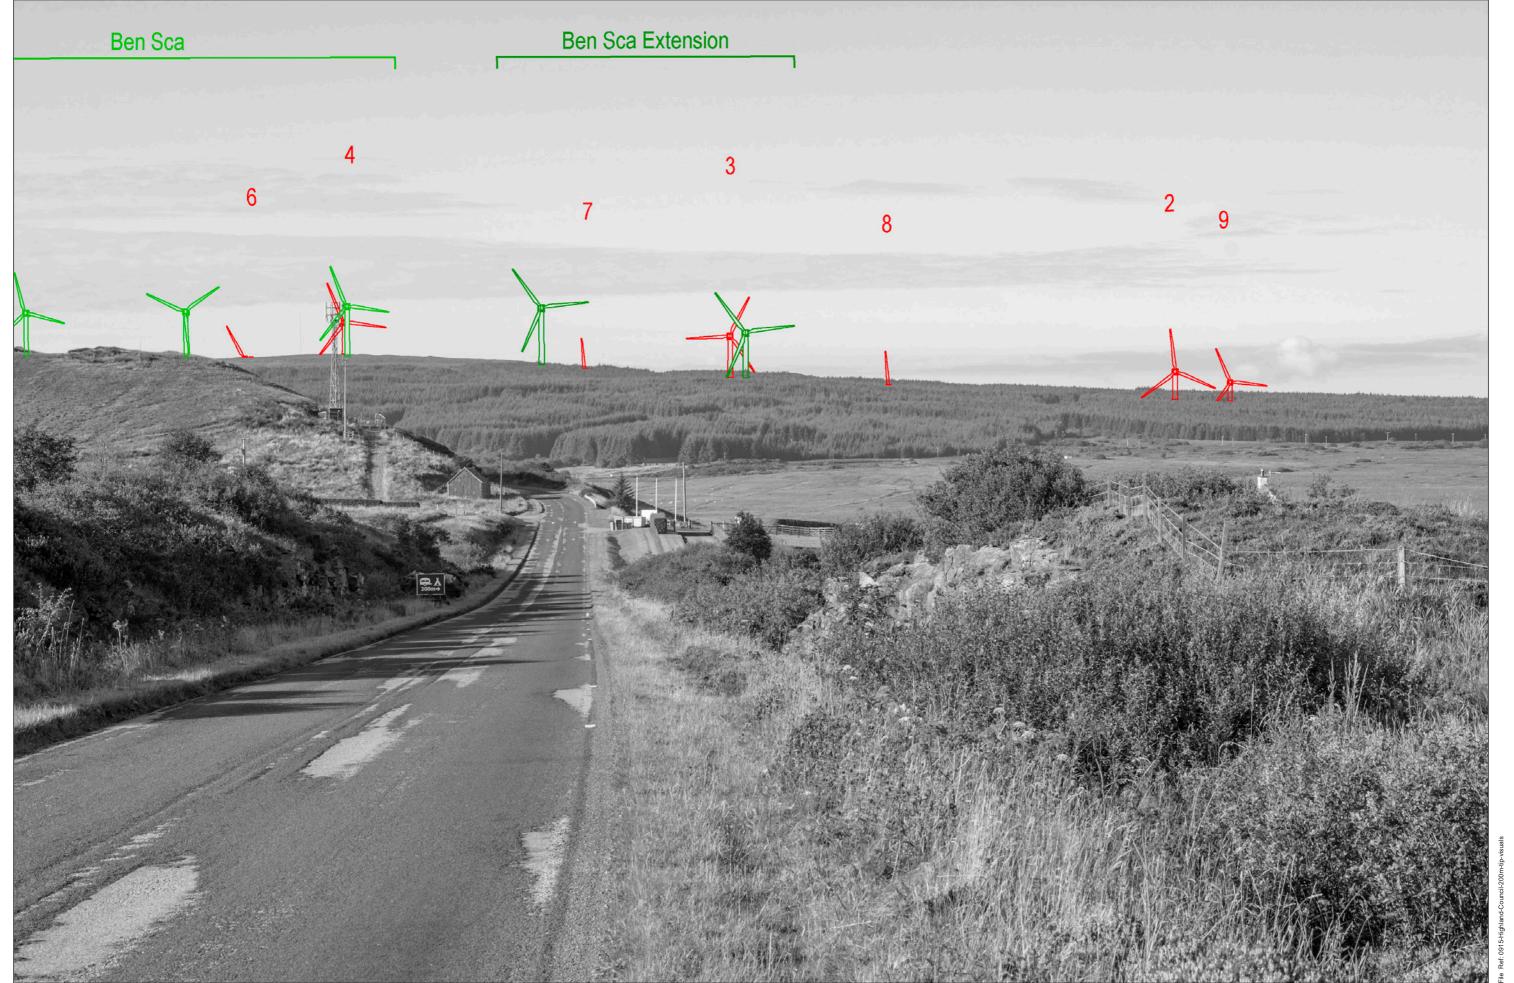

## Viewpoint 6: A850 Flashader

Grid Ref: 134780, 852920 Distance to nearest visible turbines: 5715m AOD: 34.4m

This viewpoint is located on a grass verge to the western side of the A850 to the south of Flashader. The viewpoint is at the southern end of a cut, about 20 meters downhill from a set of speed limit signs. There is no parking at the viewpoint. There is room for parking at the church in Flashader, or at a junction around 200-300 meters north of the viewpoint.

Viewpoint 6: A850 Flashader

Viewpoint 6: A850 Flashader

Planar Projection

Distance to nearest turbine: 5.72 km

amera: Nikon z6 2 - Full Frame

al length: 75 mm

Camera Height: 1.

Height: 1.5 m Date

30/08/2022 Time

Time: 08:46