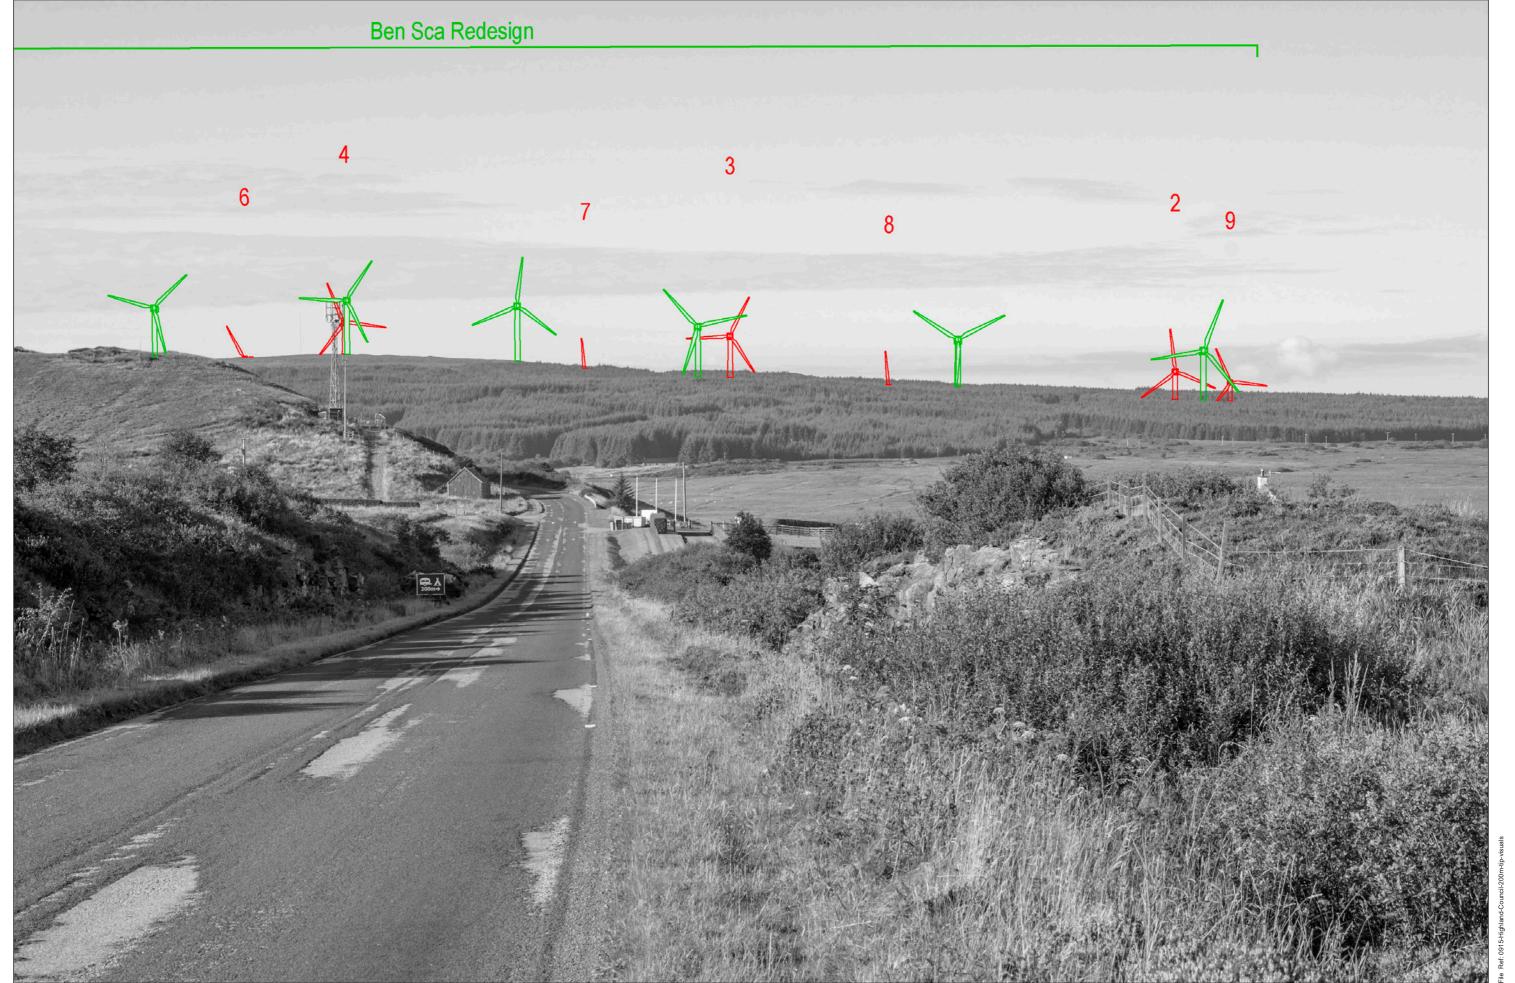

## Viewpoint 6: A850 Flashader

Grid Ref: 134780, 852920 Distance to nearest visible turbines: 5715m AOD: 34.4m

This viewpoint is located on a grass verge to the western side of the A850 to the south of Flashader. The viewpoint is at the southern end of a cut, about 20 meters downhill from a set of speed limit signs. There is no parking at the viewpoint. There is room for parking at the church in Flashader, or at a junction around 200-300 meters north of the viewpoint.

Viewpoint 6: A850 Flashader

Viewpoint 6: A850 Flashader

Planar Projection

Distance to nearest turbine: 5.72 km

amera: Nikon z6 2 - Full Frame

al length: 75 mm

Camera Height: 1.

Height: 1.5 m Date

30/08/2022 Time

Time: 08:46