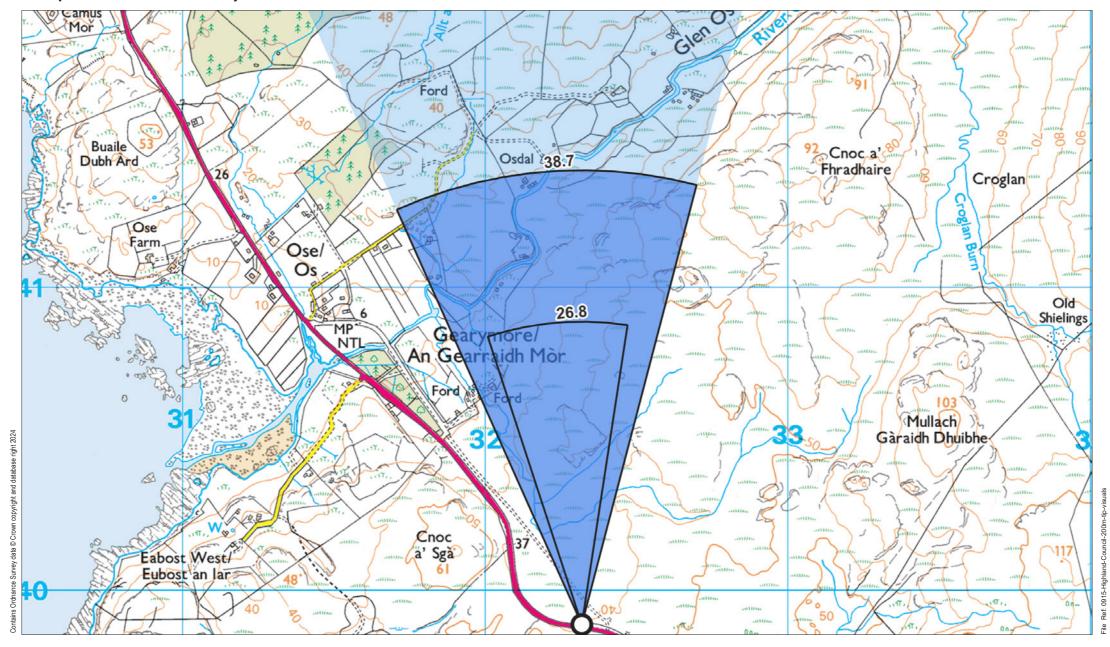

#### Viewpoint 8: A863 near Gearymore

Grid Ref: 132319, 839888 Distance to nearest visible turbines: 6647m AOD: 40.3m

This viewpoint is located at a layover beside a field gate on the norther edge of the A863, 1.3 miles northwest of the Dun Beag carpark on an open section of road in the moorland. The layover is bordered by a post and wire fence with a field gate at the eastern end. There is parking for several cars.

Viewpoint 8: A863 near Gearymore

When viewed at a comfortable arm's length (approx. 500 mm), this printed image is representative of our detailed central vision, but is not representative of scale and distance.

## IMAGE FOR VISUAL IMPACT ASSESSMENT

SUBMITTED LAYOUT - 200m tip