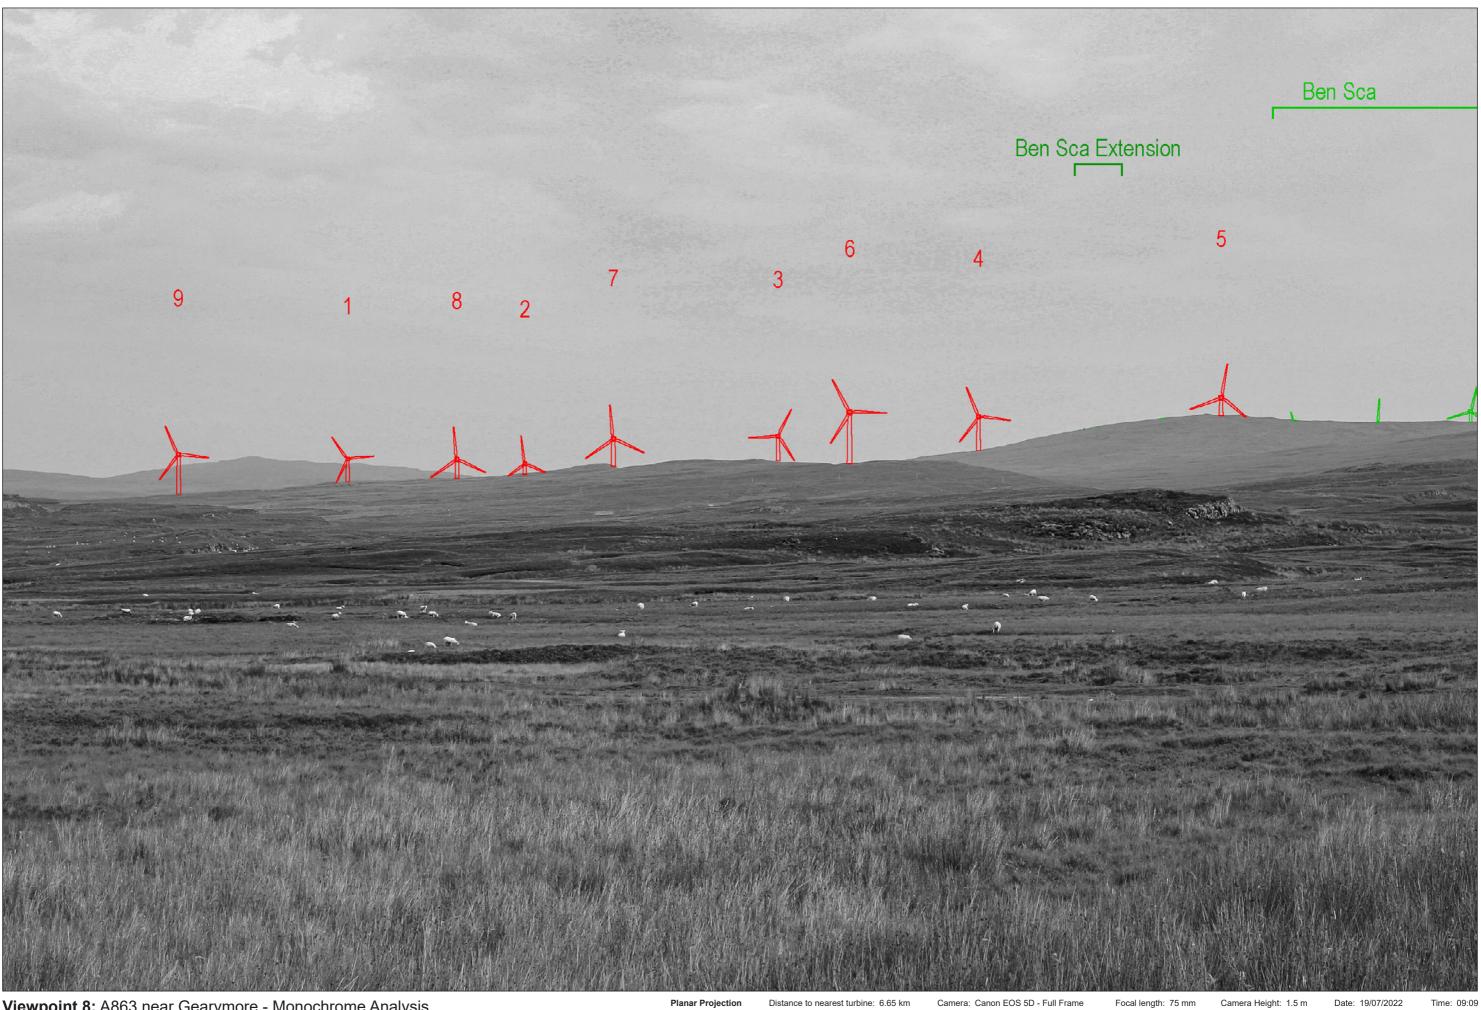

## IMAGE FOR VISUAL IMPACT ASSESSMENT

SUBMITTED LAYOUT - 200m tip (PROPOSED CUMULATIVE)