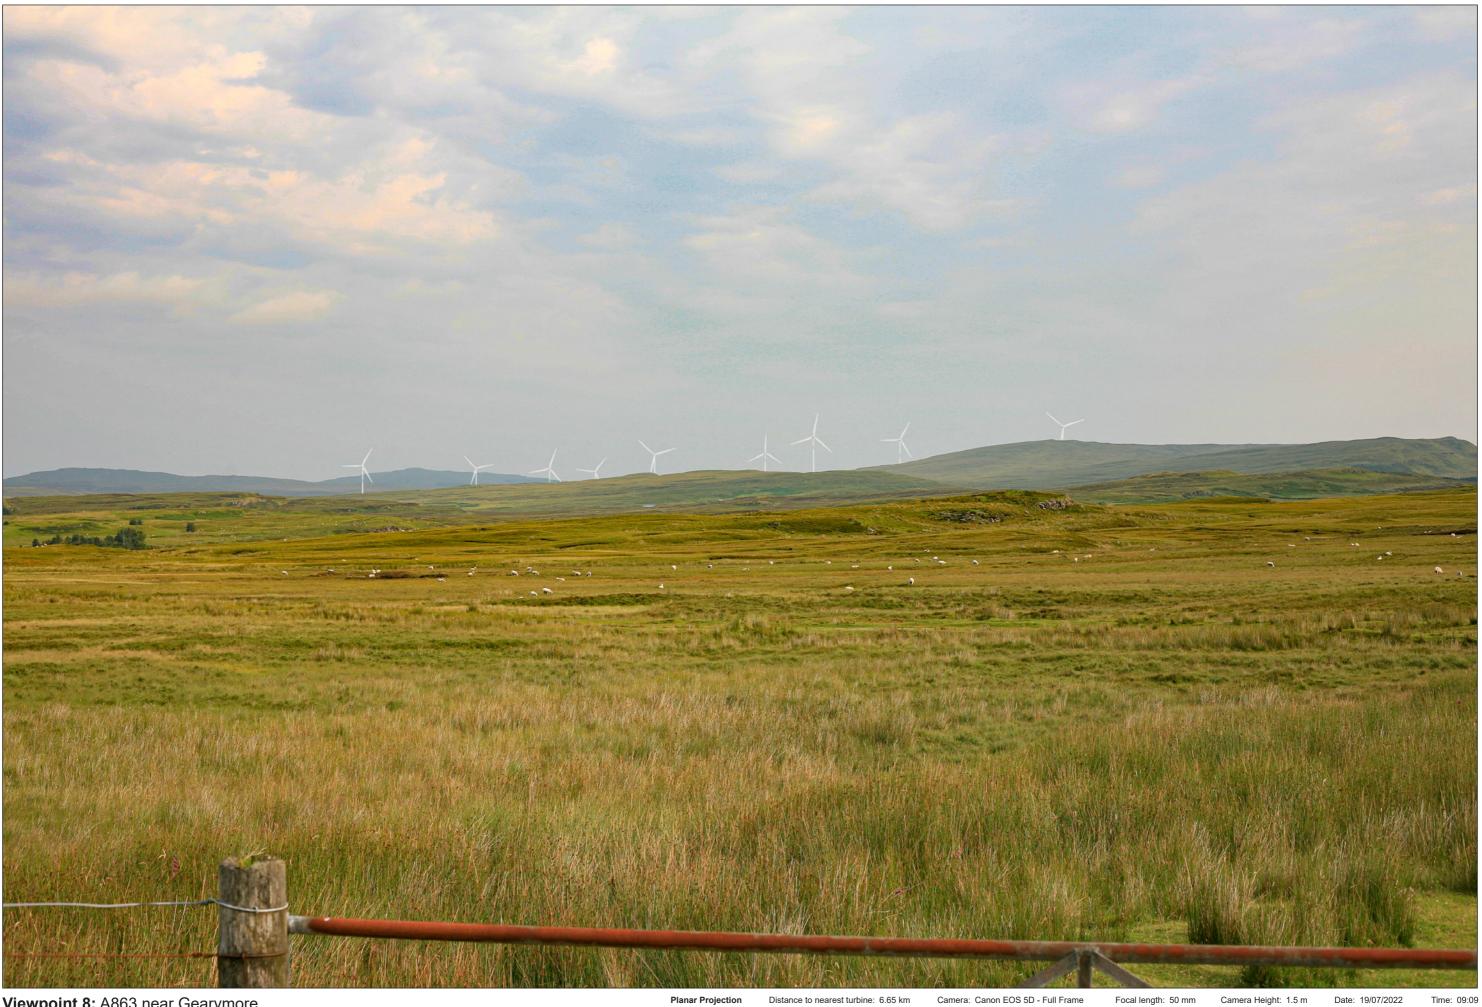

#### Viewpoint 8: A863 near Gearymore



Grid Ref: 132319, 839888 Distance to nearest visible turbines: 6647m AOD: 40.3m

This viewpoint is located at a layover beside a field gate on the norther edge of the A863, 1.3 miles northwest of the Dun Beag carpark on an open section of road in the moorland. The layover is bordered by a post and wire fence with a field gate at the eastern end. There is parking for several cars.



Viewpoint 8: A863 near Gearymore

When viewed at a comfortable arm's length (approx. 500 mm), this printed image is representative of our detailed central vision, but is not representative of scale and distance.

## IMAGE FOR VISUAL IMPACT ASSESSMENT

SUBMITTED LAYOUT - 200m tip



# IMAGE FOR VISUAL IMPACT ASSESSMENT

SUBMITTED LAYOUT - 200m tip



## IMAGE FOR VISUAL IMPACT ASSESSMENT

SUBMITTED LAYOUT - 200m tip (CONSENTED CUMULATIVE)



## IMAGE FOR VISUAL IMPACT ASSESSMENT

SUBMITTED LAYOUT - 200m tip (PROPOSED CUMULATIVE)