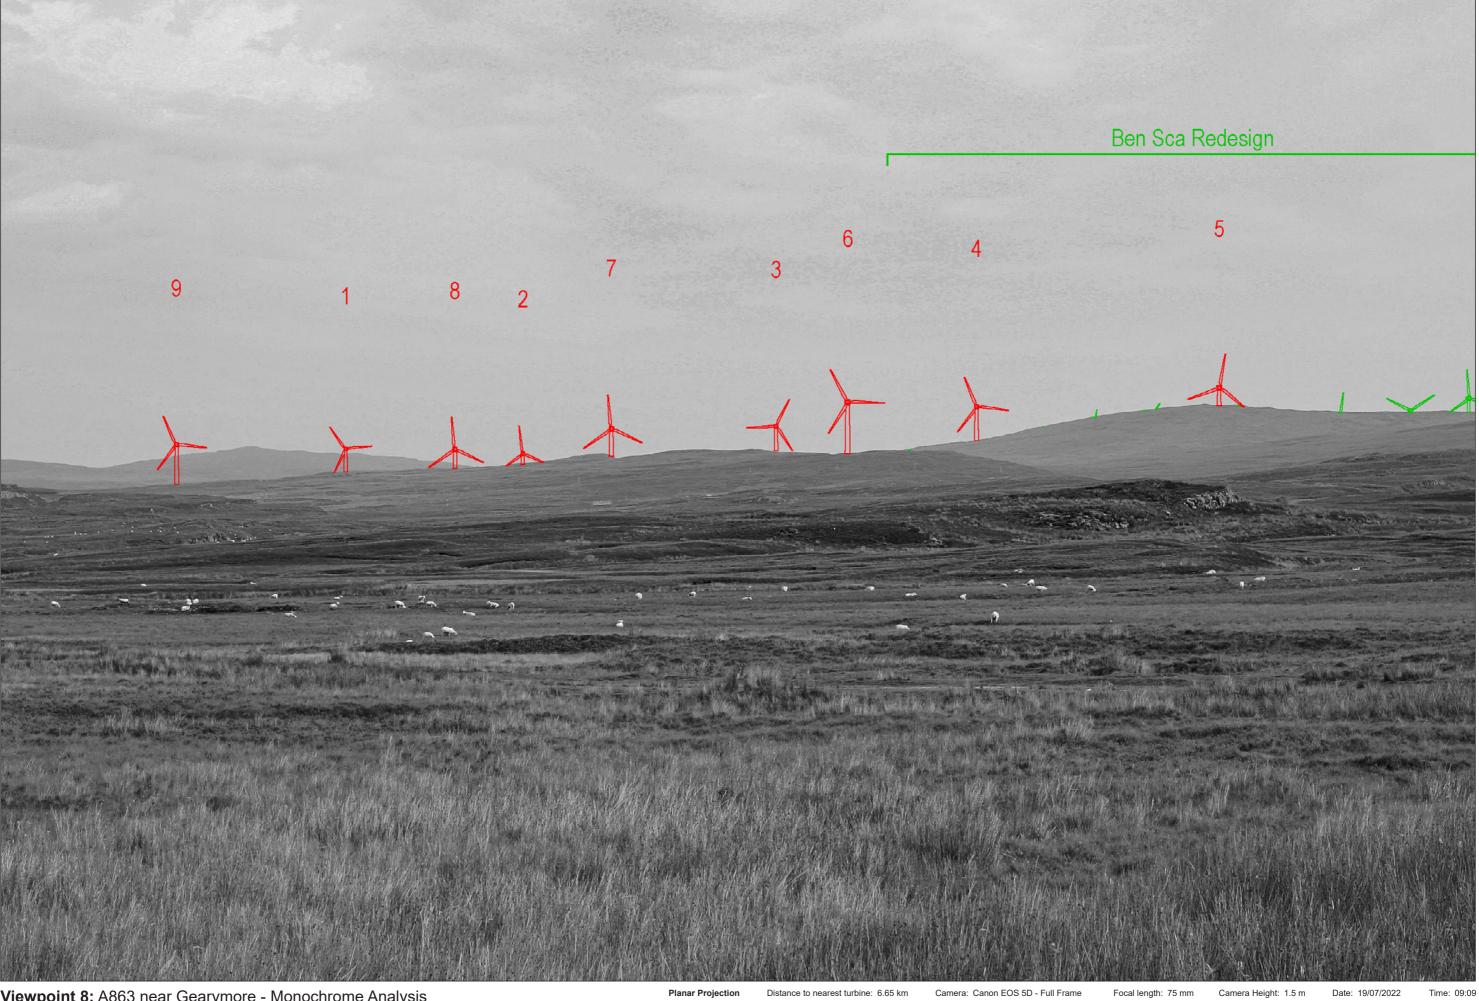

#### Viewpoint 8: A863 near Gearymore

Grid Ref: 132319, 839888 Distance to nearest visible turbines: 6647m AOD: 40.3m

This viewpoint is located at a layover beside a field gate on the norther edge of the A863, 1.3 miles northwest of the Dun Beag carpark on an open section of road in the moorland. The layover is bordered by a post and wire fence with a field gate at the eastern end. There is parking for several cars.

Viewpoint 8: A863 near Gearymore

When viewed at a comfortable arm's length (approx. 500 mm), this printed image is representative of our detailed central vision, but is not representative of scale and distance.

## IMAGE FOR VISUAL IMPACT ASSESSMENT

SUBMITTED LAYOUT - 200m tip