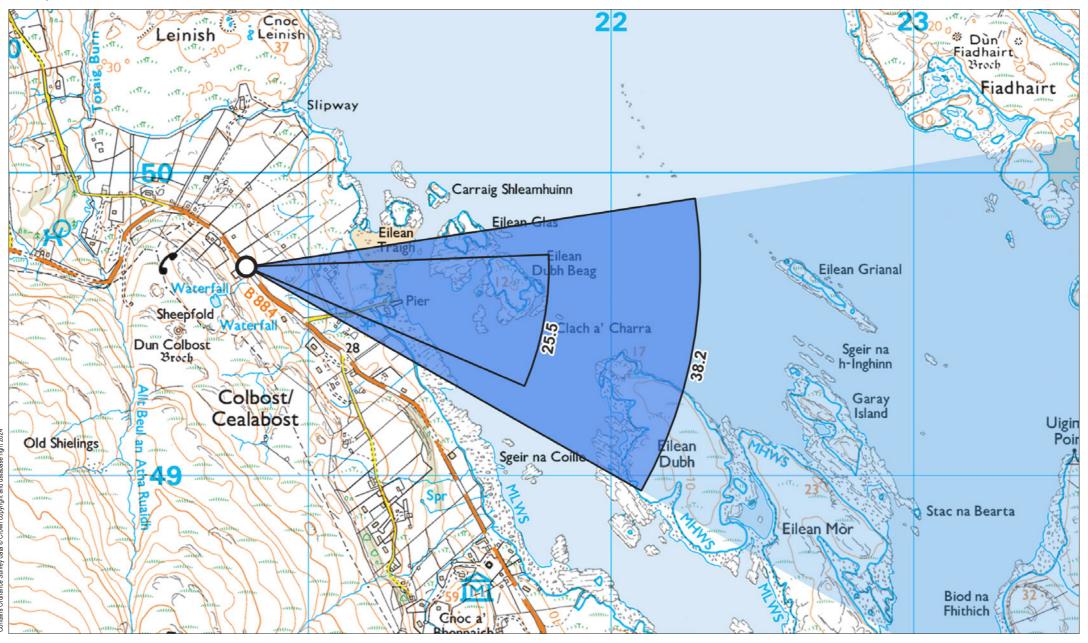

## Viewpoint 10: B884 Colbost, Duirinish

Grid Ref: 120795, 849691 Distance to nearest visible turbines: 9664m AOD: 48m

This viewpoint is located at an unsealed turning head on the northern side of the B884 to the east of Colbost town centre. The viewpoint is located across the road from a terraced property with a timber fence (number 13) on the opposite side of the road. There is space for 2 cars to pull in at the viewpoint.

Viewpoint 10: B884 Colbost, Duirinish

Distance to nearest turbine: 9.66 km

Camera: Nikon z6 2 - Full Frame

Focal length: 50 mm

Viewpoint 10: B884 Colbost, Duirinish

Viewpoint 10: B884 Colbost, Duirinish - Monochrome Analysis