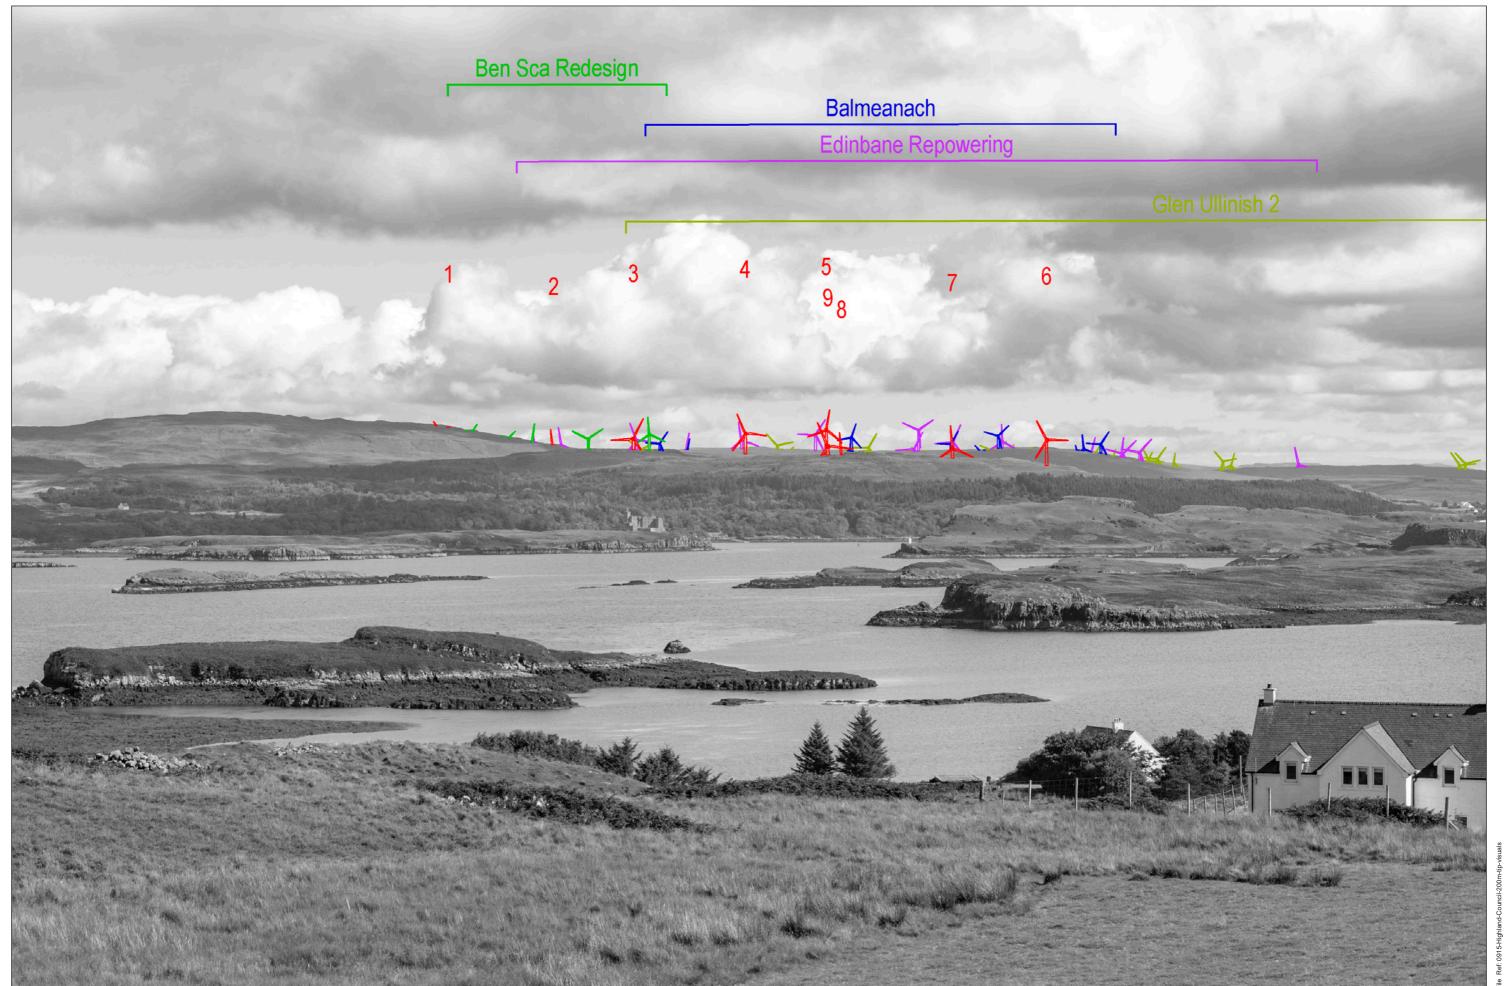

## Viewpoint 10: B884 Colbost, Duirinish

Grid Ref: 120795, 849691 Distance to nearest visible turbines: 9664m AOD: 48m

This viewpoint is located at an unsealed turning head on the northern side of the B884 to the east of Colbost town centre. The viewpoint is located across the road from a terraced property with a timber fence (number 13) on the opposite side of the road. There is space for 2 cars to pull in at the viewpoint.

Viewpoint 10: B884 Colbost, Duirinish

Distance to nearest turbine: 9.66 km

Camera: Nikon z6 2 - Full Frame

Focal length: 50 mm

Viewpoint 10: B884 Colbost, Duirinish

Viewpoint 10: B884 Colbost, Duirinish - Monochrome Analysis

Planar Projectio

Distance to nearest turbine: 9.66 km

Camera: Nikon z6 2 - Full Frame

ocal length: 75 mm

Camera Height: 1.5

5 m Date: 30/08