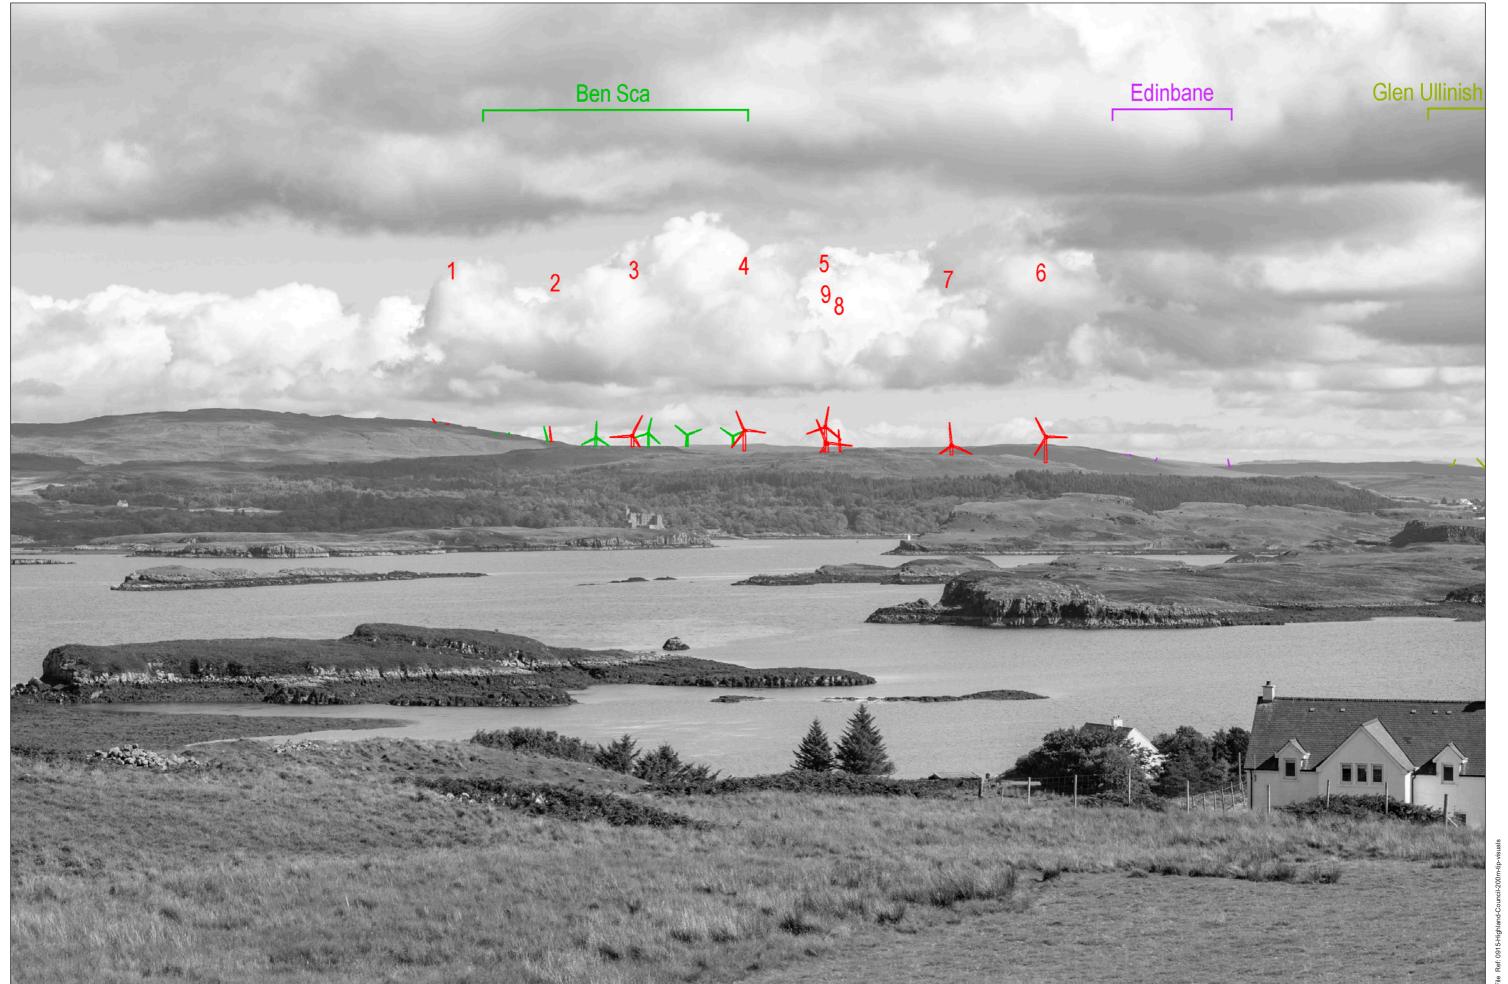

Viewpoint 10: B884 Colbost, Duirinish

Distance to nearest turbine: 9.66 km

Camera: Nikon z6 2 - Full Frame

Focal length: 50 mm

Viewpoint 10: B884 Colbost, Duirinish

Viewpoint 10: B884 Colbost, Duirinish - Monochrome Analysis

Planar Projectio

Distance to nearest turbine: 9.66 km

Camera: Nikon z6 2 - Full Frame

ocal length: 75 mm

Camera Height: 1.5

5 m Date: 30/08