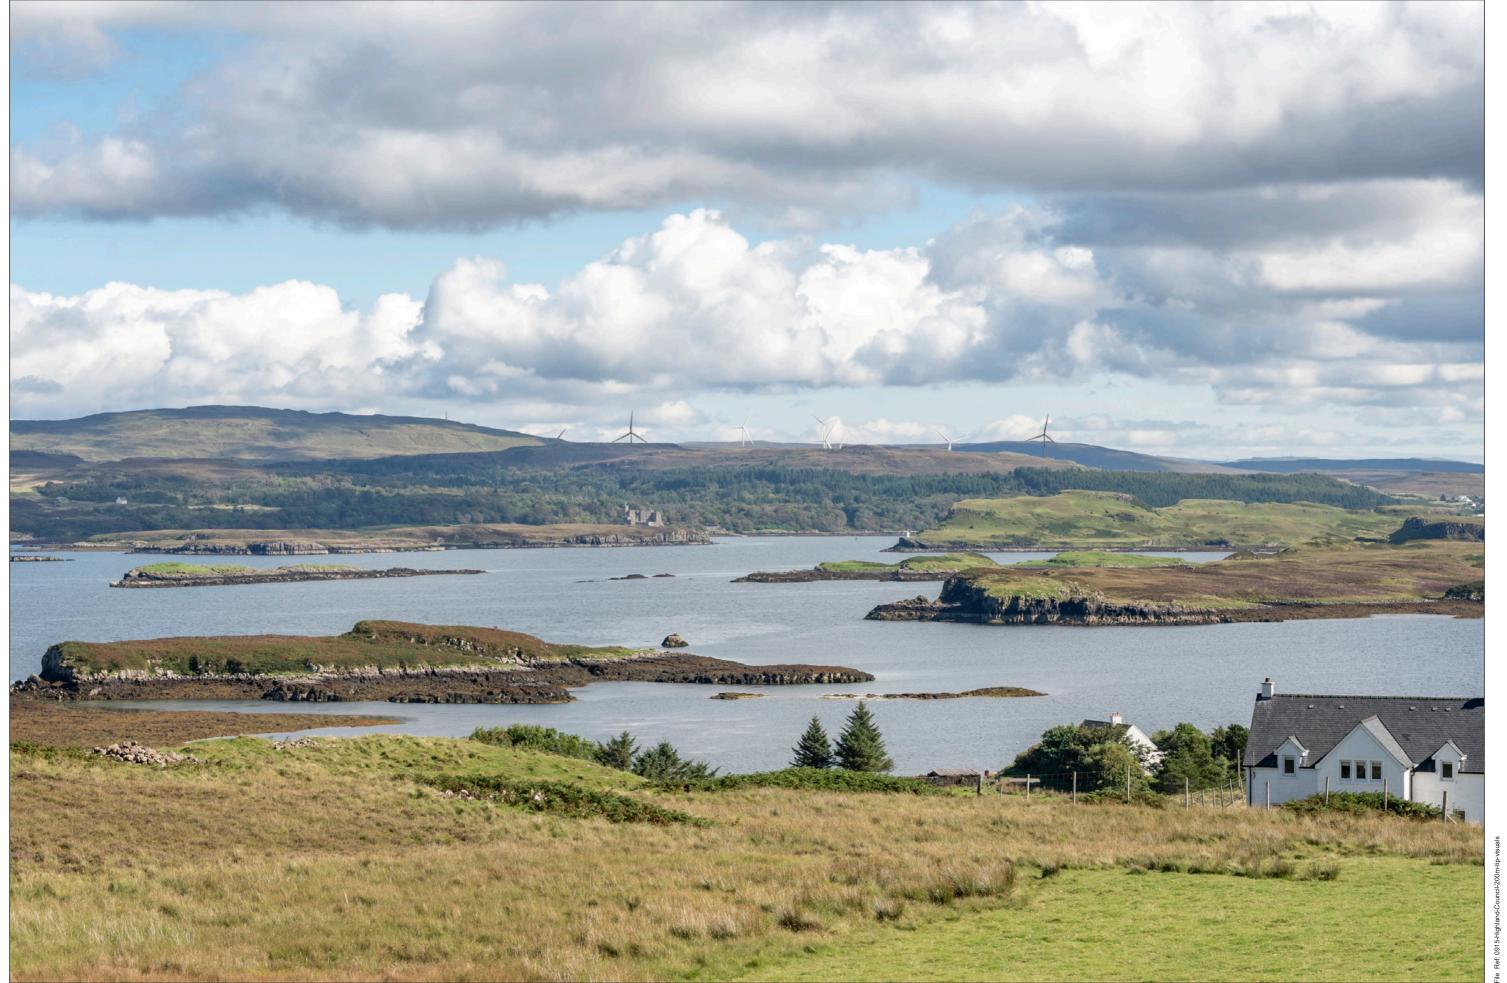

Viewpoint 10: B884 Colbost, Duirinish

Distance to nearest turbine: 9.66 km

Camera: Nikon z6 2 - Full Frame

Focal length: 50 mm

Viewpoint 10: B884 Colbost, Duirinish

Viewpoint 10: B884 Colbost, Duirinish - Monochrome Analysis

Planar Projectio

Distance to nearest turbine: 9.66 km

Camera: Nikon z6 2 - Full Frame

ocal length: 75 mm

Camera Height: 1.5

5 m Date: 30/08