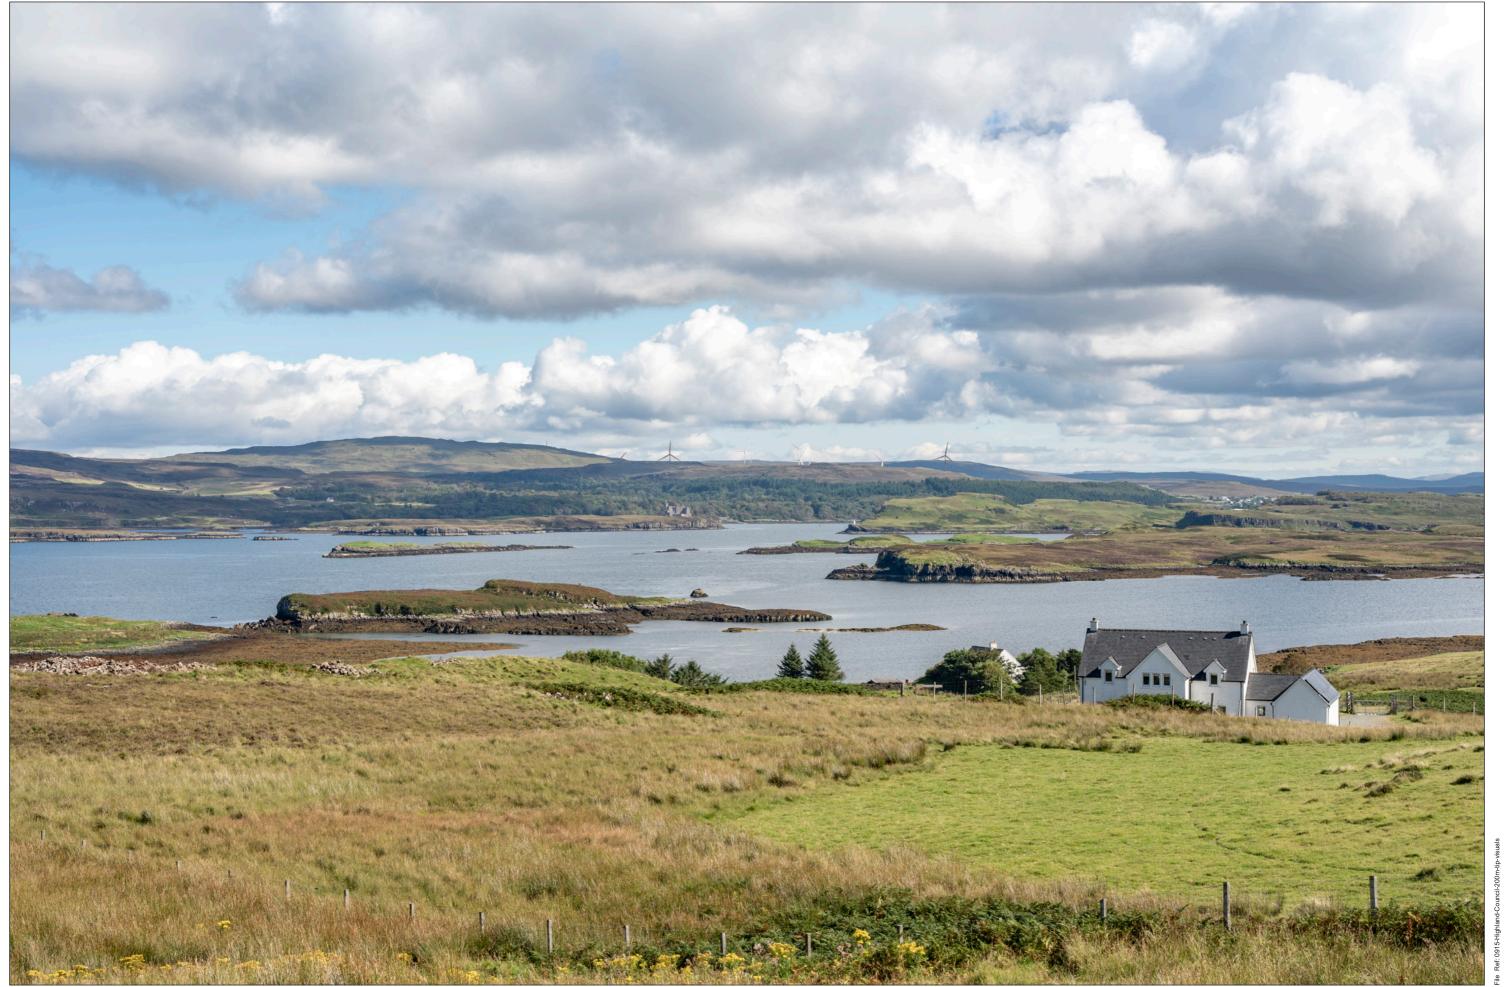

Viewpoint 10: B884 Colbost, Duirinish

Distance to nearest turbine: 9.66 km

Camera: Nikon z6 2 - Full Frame

Focal length: 50 mm

Viewpoint 10: B884 Colbost, Duirinish

Viewpoint 10: B884 Colbost, Duirinish - Monochrome Analysis

Planar Projectio

Distance to nearest turbine: 9.66 km

Camera: Nikon z6 2 - Full Frame

ocal length: 75 mm

Camera Height: 1.5

5 m Date: 30/08