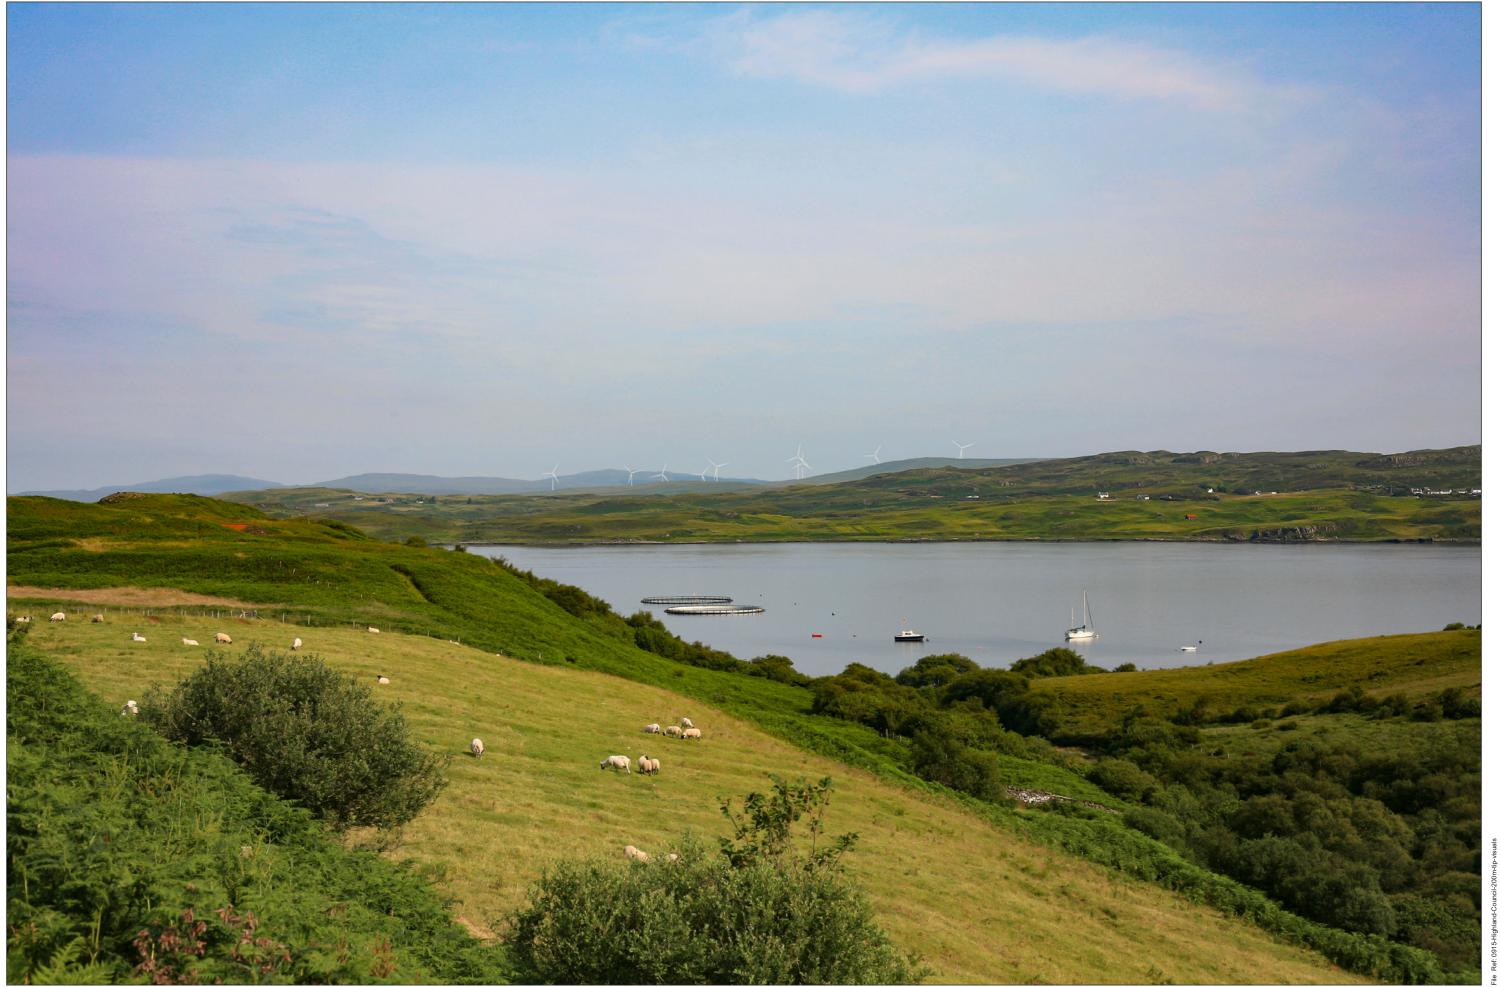

Viewpoint 11: Ardtreck, Minginish

Planar Projection

Distance to nearest turbine: 11.42 km

Camera: Canon EOS 5D - Full Frame

Focal length: 50 mm

Date: 19/07/2022

Viewpoint 11: Ardtreck, Minginish

Distance to nearest turbine: 11.42 km