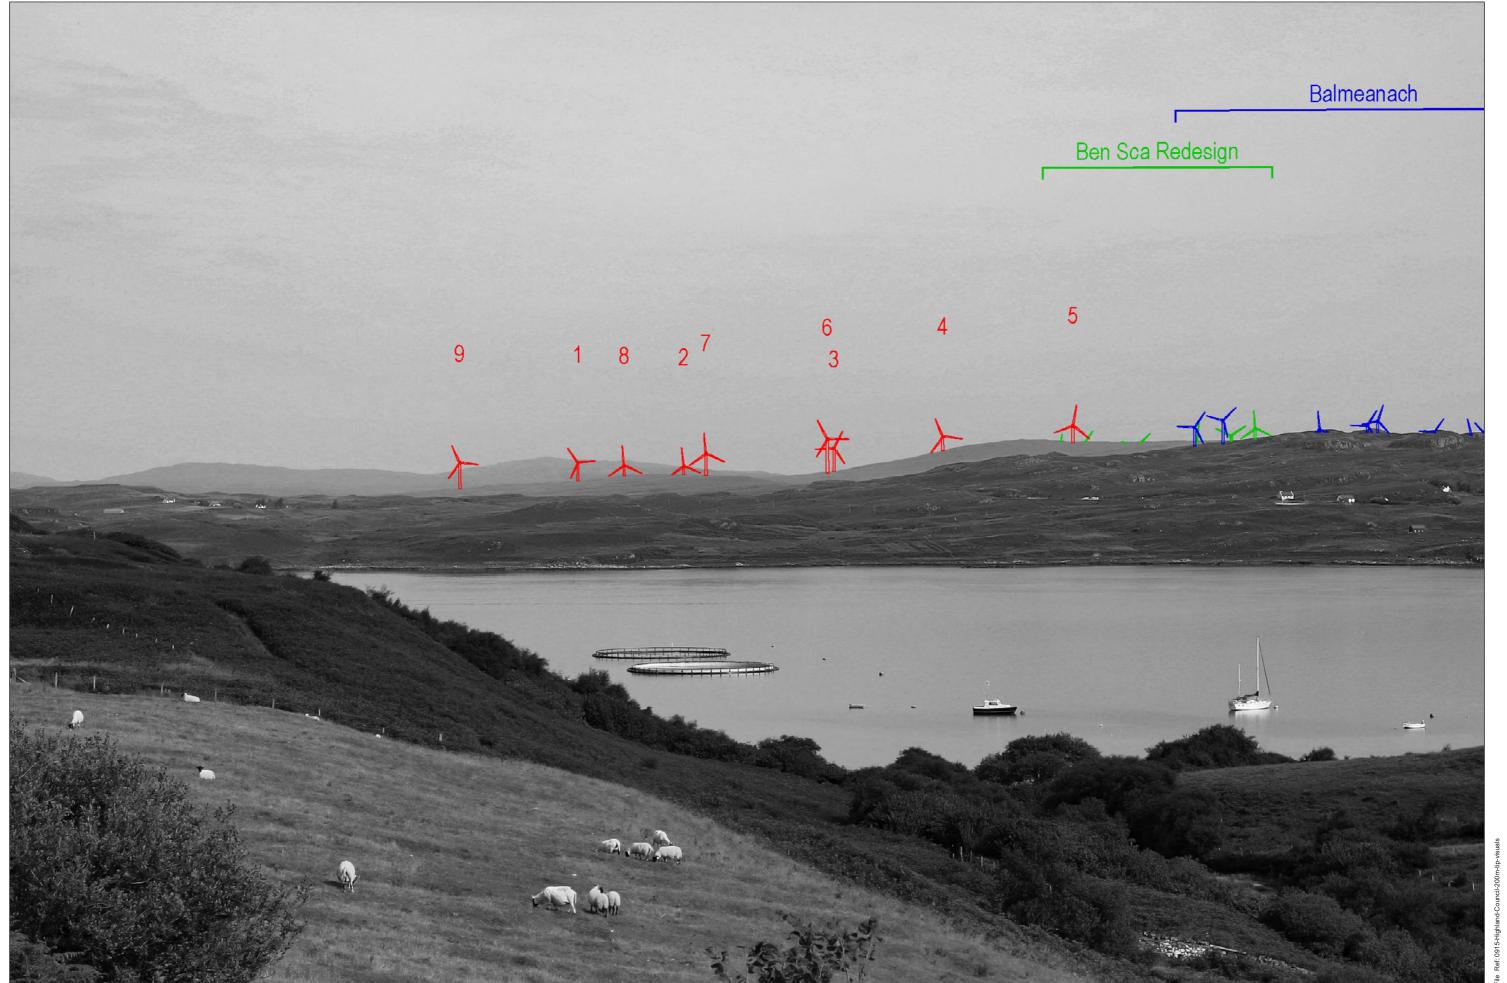

Camera: Canon EOS 5D - Full Frame

Viewpoint 11: Ardtreck, Minginish - Monochrome Analysis

Planar Projectio

Distance to nearest turbine: 11.42 km

Camera: Canon EOS 5D - Full Frame

ocal length: 75 mm

Camera Height: 1.5 m

T: 00.50

Viewpoint 11: Ardtreck, Minginish - Monochrome Analysis

Planar Projectio

Distance to nearest turbine: 11.42 km

Camera: Canon EOS 5D - Full Frame

ocal length: 75 mm

Camera Height: 1.5 m

D. t. 40/07/