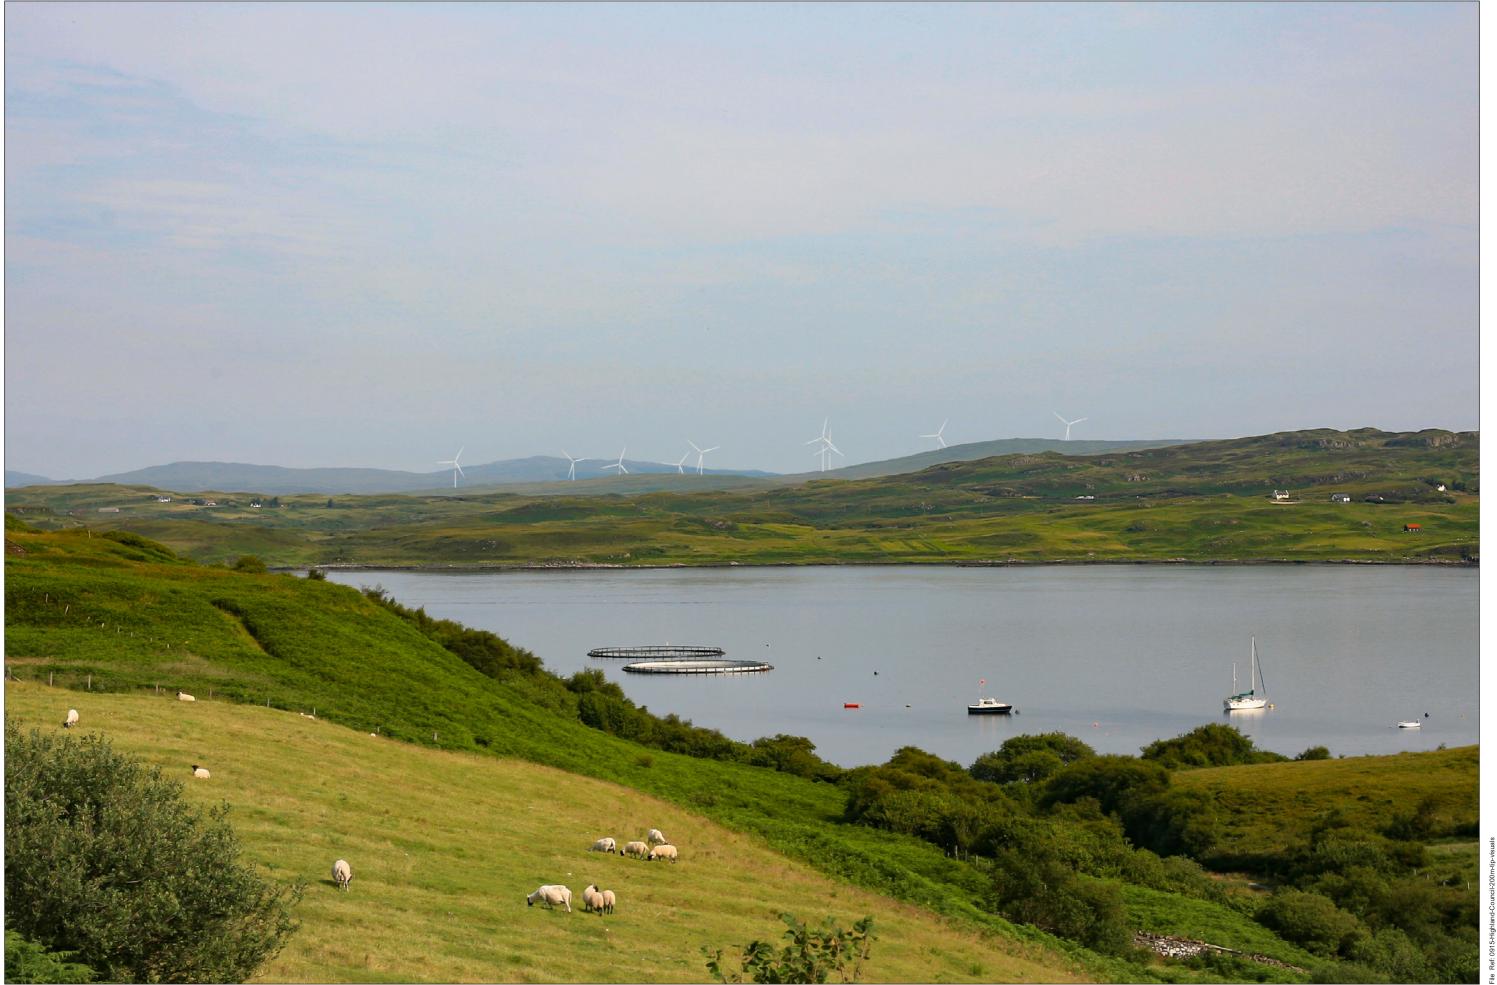

Viewpoint 11: Ardtreck, Minginish

Planar Projection

Distance to nearest turbine: 11.42 km

Camera: Canon EOS 5D - Full Frame

Focal length: 50 mm

Date: 19/07/2022

Viewpoint 11: Ardtreck, Minginish

Distance to nearest turbine: 11.42 km