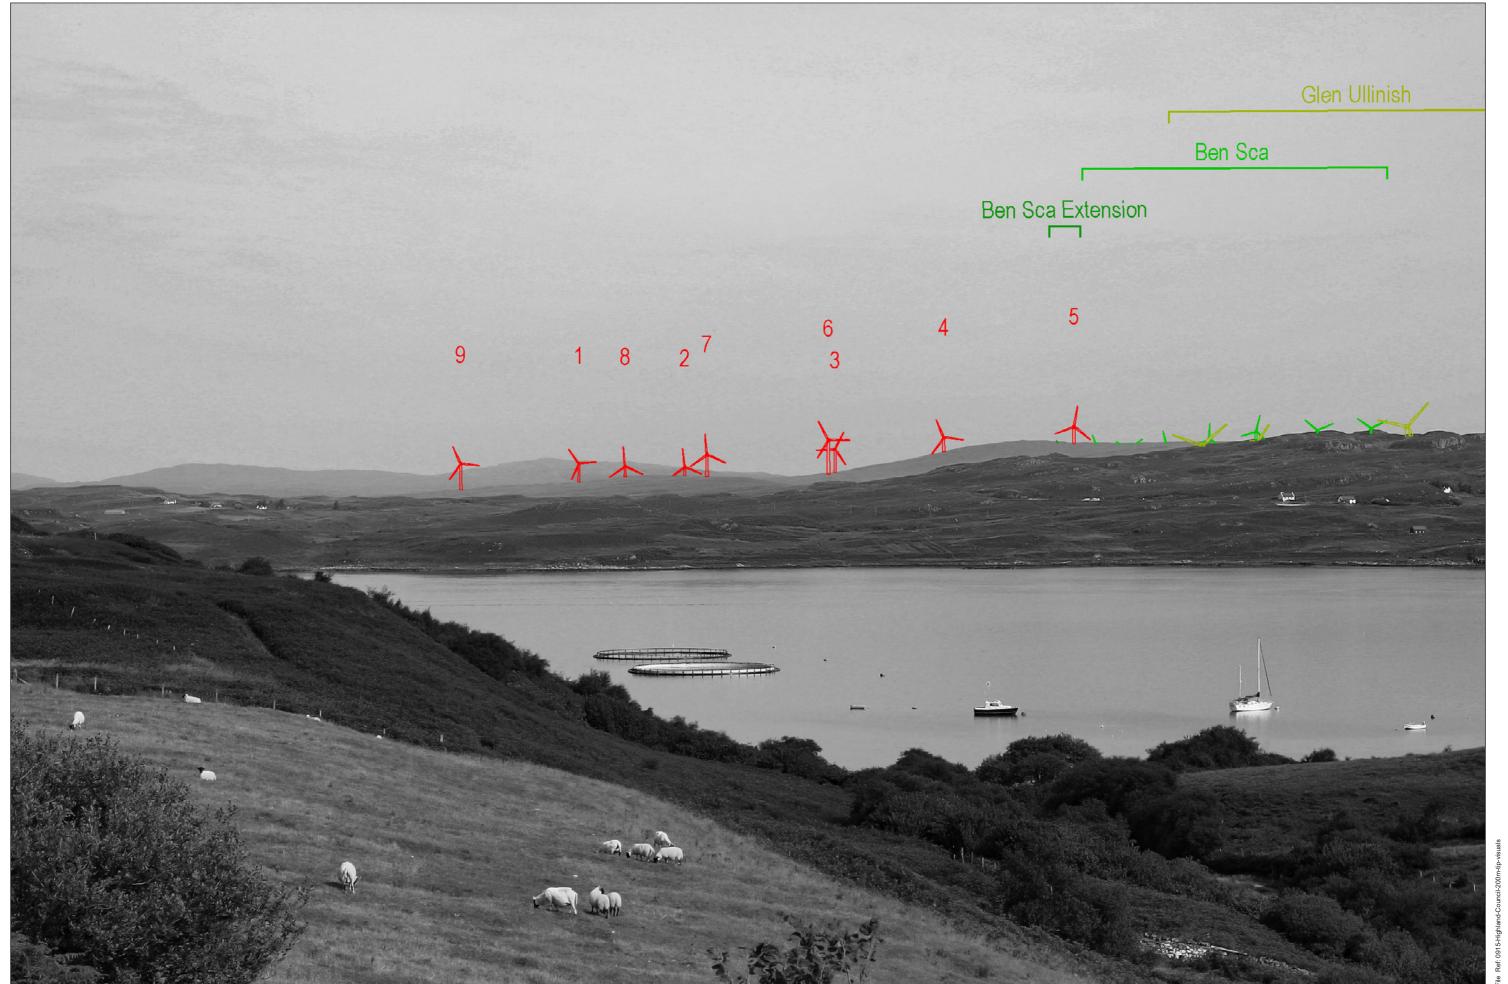

Camera: Canon EOS 5D - Full Frame

Viewpoint 11: Ardtreck, Minginish - Monochrome Analysis

Planar Projectio

Distance to nearest turbine: 11.42 km

Camera: Canon EOS 5D - Full Frame

ocal length: 75 mm

Camera Height: 1.5 m

T: 00.50

Viewpoint 11: Ardtreck, Minginish - Monochrome Analysis

Planar Projectio

Distance to nearest turbine: 11.42 km

Camera: Canon EOS 5D - Full Frame

ocal length: 75 mm

Camera Height: 1.5 m

D. t. 40/07/