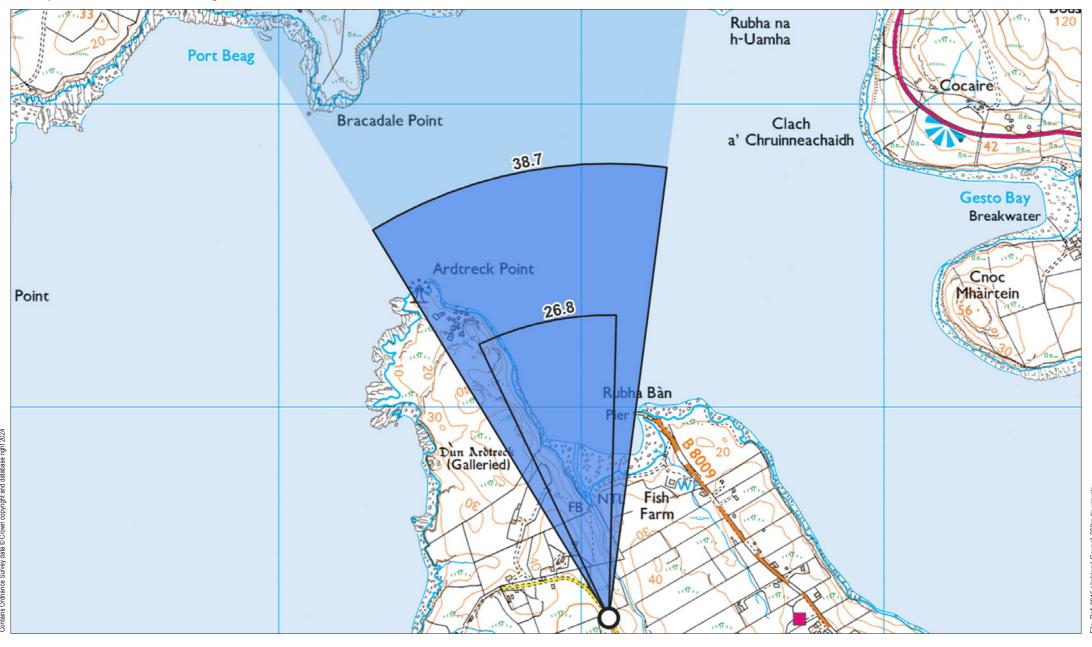

Viewpoint 11: Ardtreck, Minginish

Grid Ref: 134091, 835305 Distance to nearest visible turbines: 11415m AOD: 45.8m

This viewpoint is located on a grass verge on the north-eastern side of an unclassified road which runs parallel to the south of the B8009, uphill from Ardtreck Burn. The area is surrounded by open ground downhill to the northeast, and roadside shrub to the southwest. There is space for one car to pull in at the viewpoint.