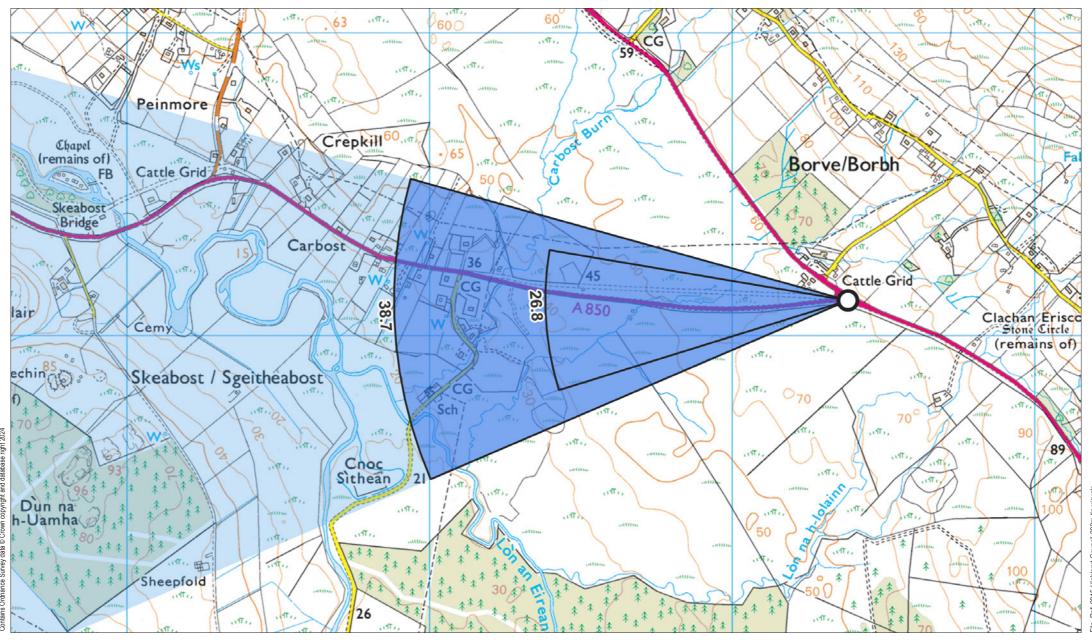

## Viewpoint 12: A87 at Borve

Grid Ref: 144382, 848118 Distance to nearest visible turbines: 11595m AOD: 69.4m

This viewpoint is located on the grass verge at the centre of the intersection of the A87 and A850 at Borve. The viewpoint is surrounded by open grassland, with properties to the west and north of the intersection. There is space for cars to pull in around the intersection.