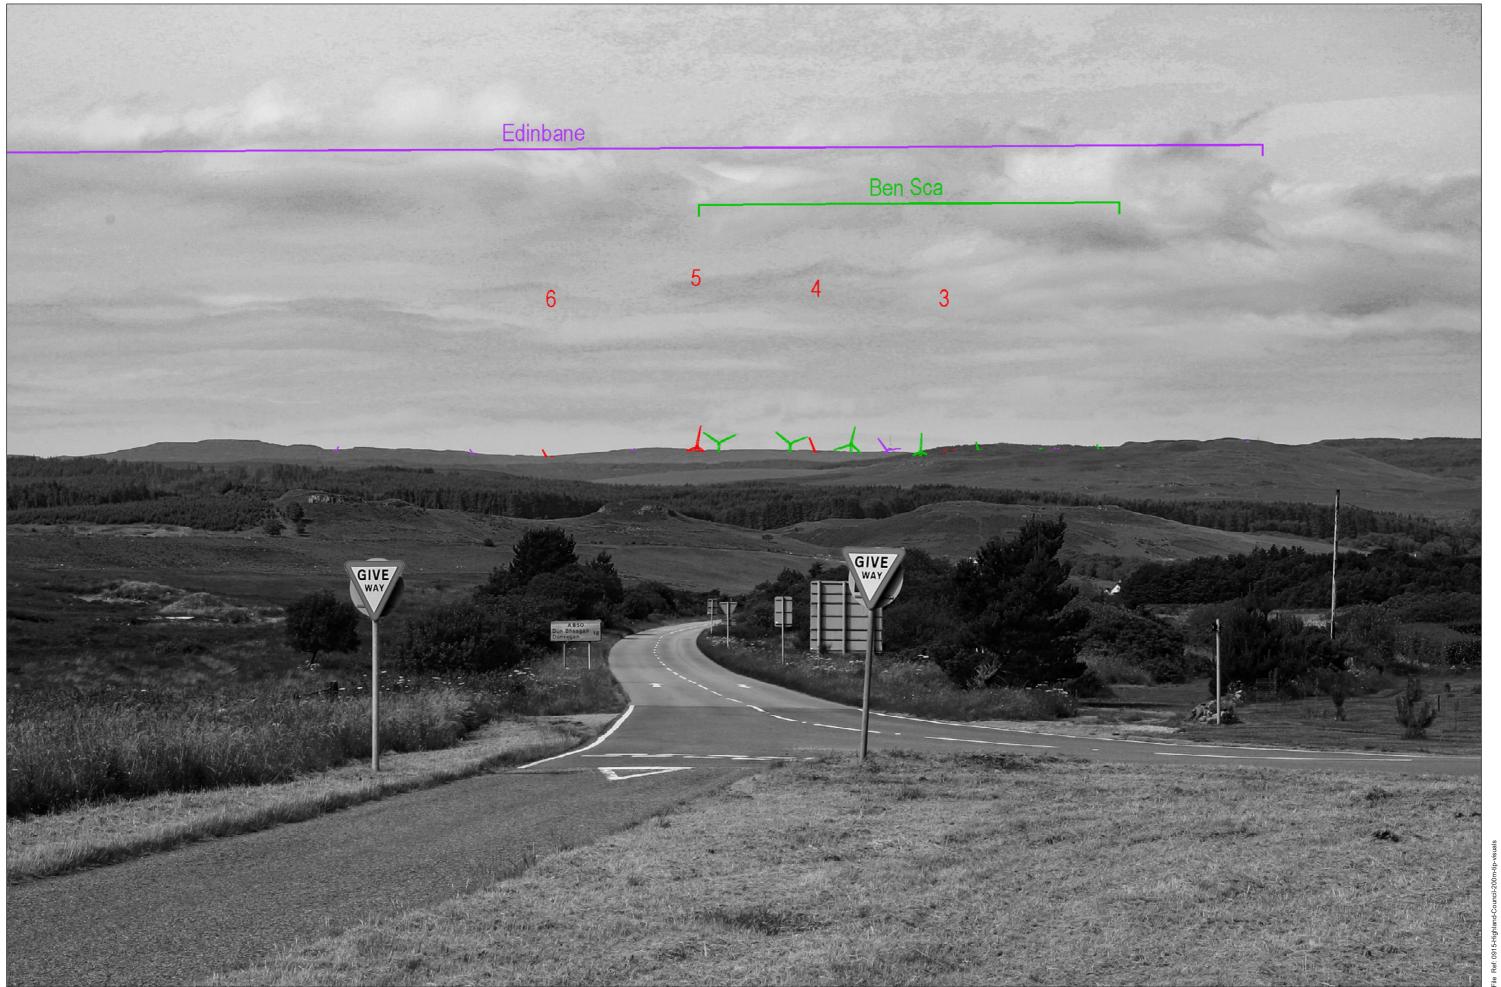

Time: 11:33

Viewpoint 12: A87 at Borve - Monochrome Analysis

Planar Projection

Distance to nearest turbine: 11.60 kr

Camera: Canon EOS 5D -

cal length: 75 mm

Camera Height: 1.5

Data: 40/0