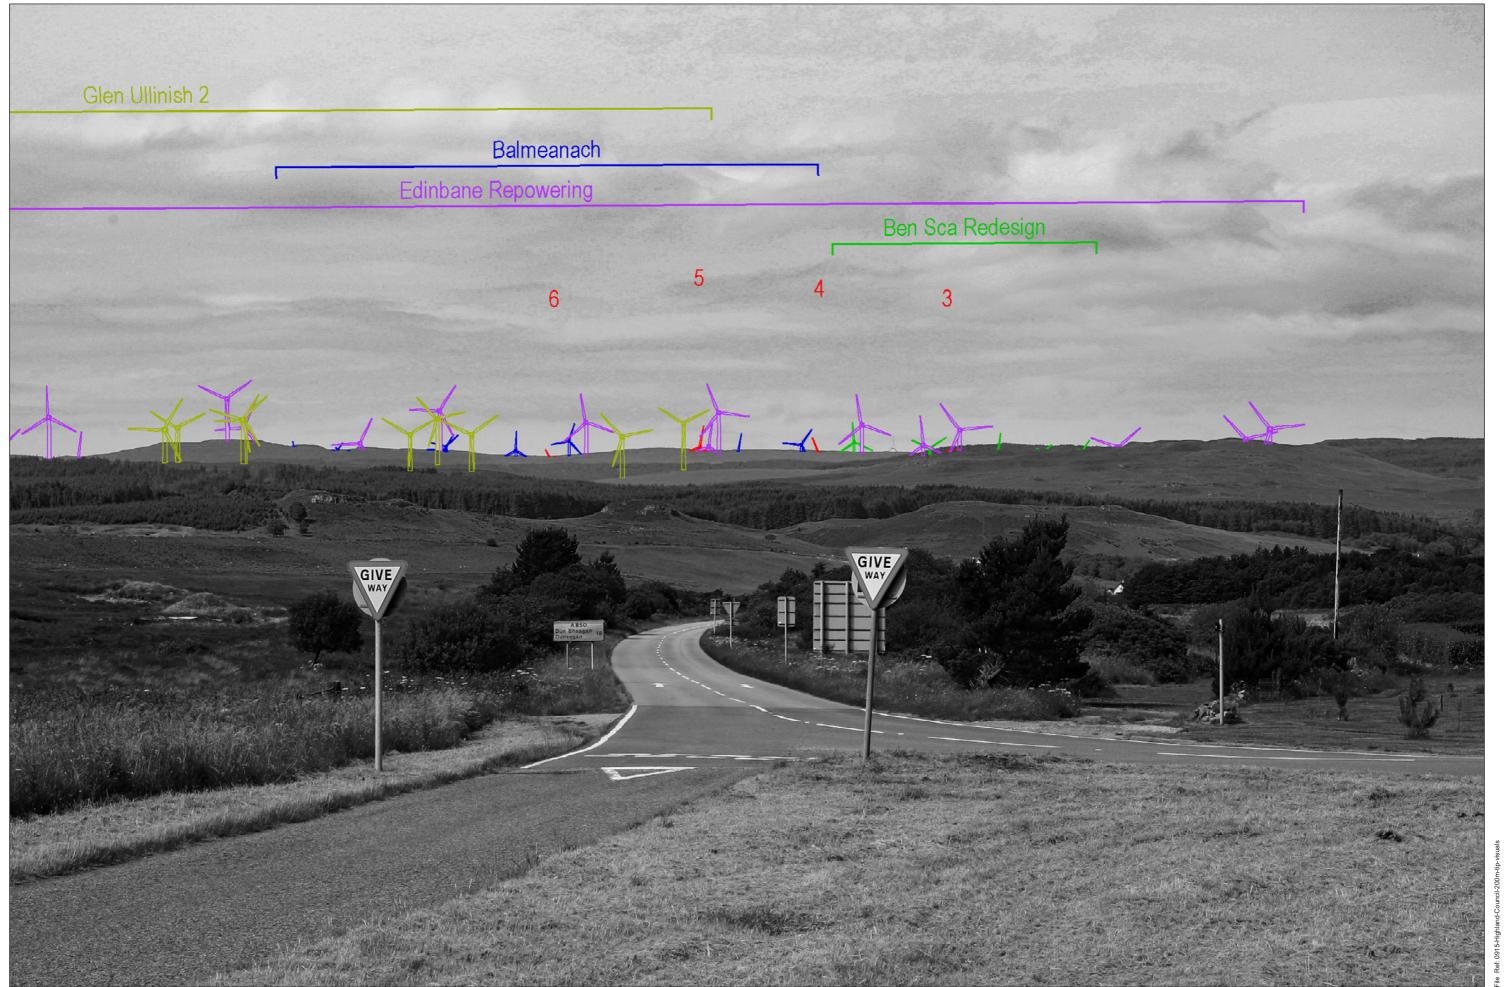

Time: 11:33

Viewpoint 12: A87 at Borve - Monochrome Analysis

Planar Projection

Distance to nearest turbine: 11.60 kr

Camera: Canon EOS 5D -

cal length: 75 mm

Camera Height: 1.5

Data: 40/0