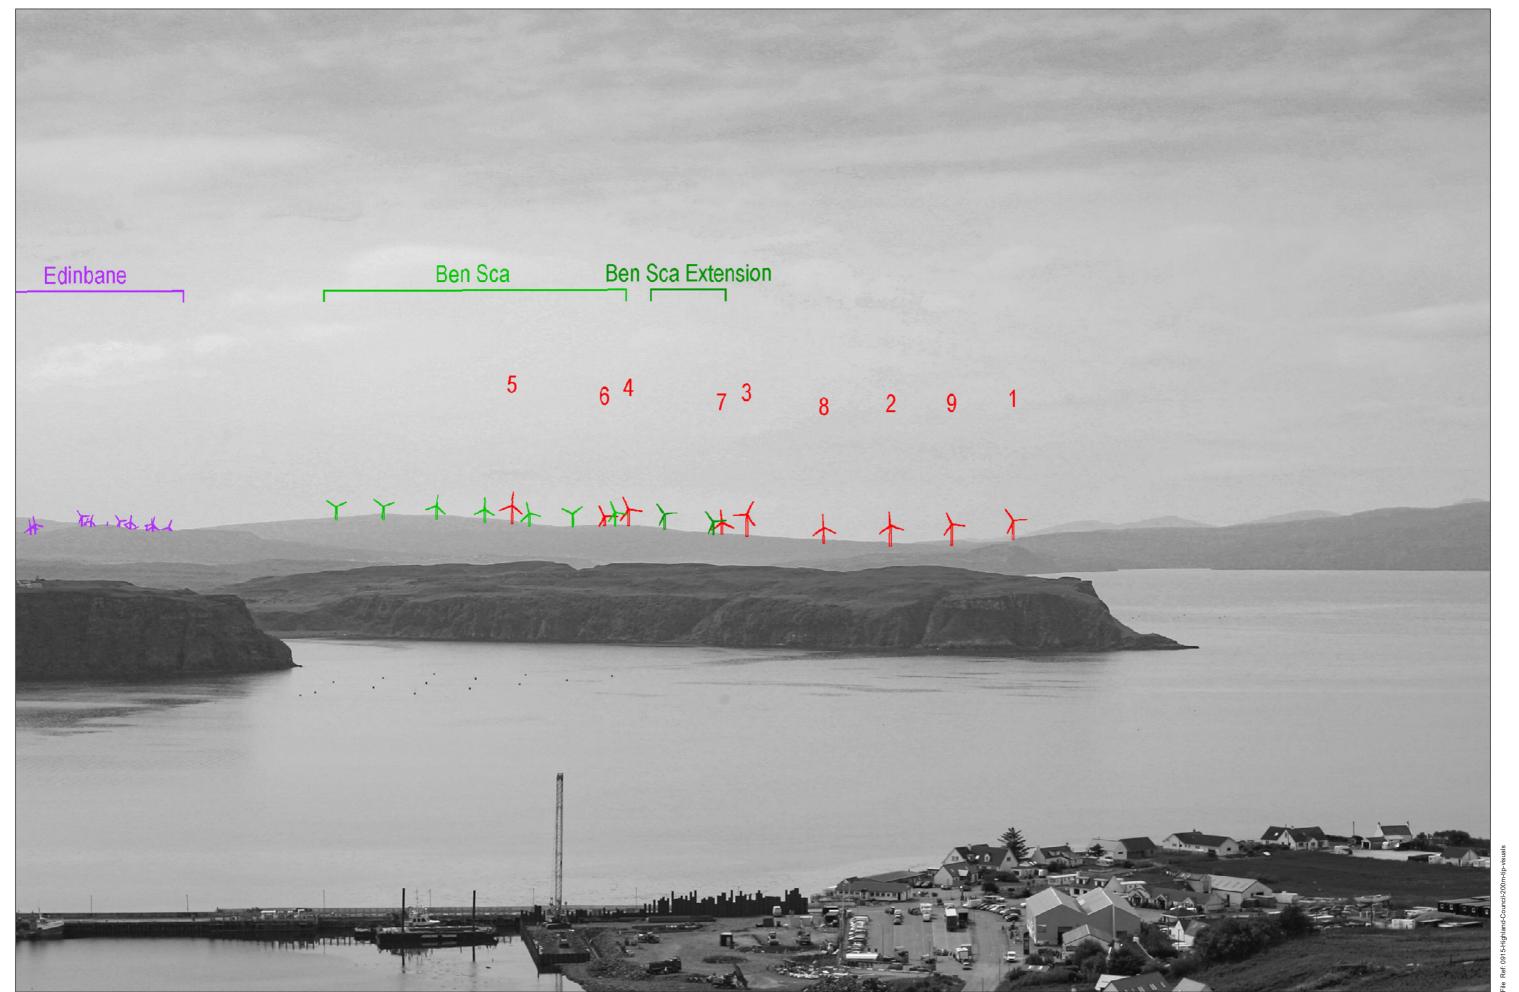

Viewpoint 14: Minor road above Uig

Planar Projection

Distance to nearest turbine: 17.68 km

Camera: Canon EOS 5D - Full Frame

Focal length: 50 mm

amera Height: 1.5 m

1.5 m Date: 19/0

10000 T 10