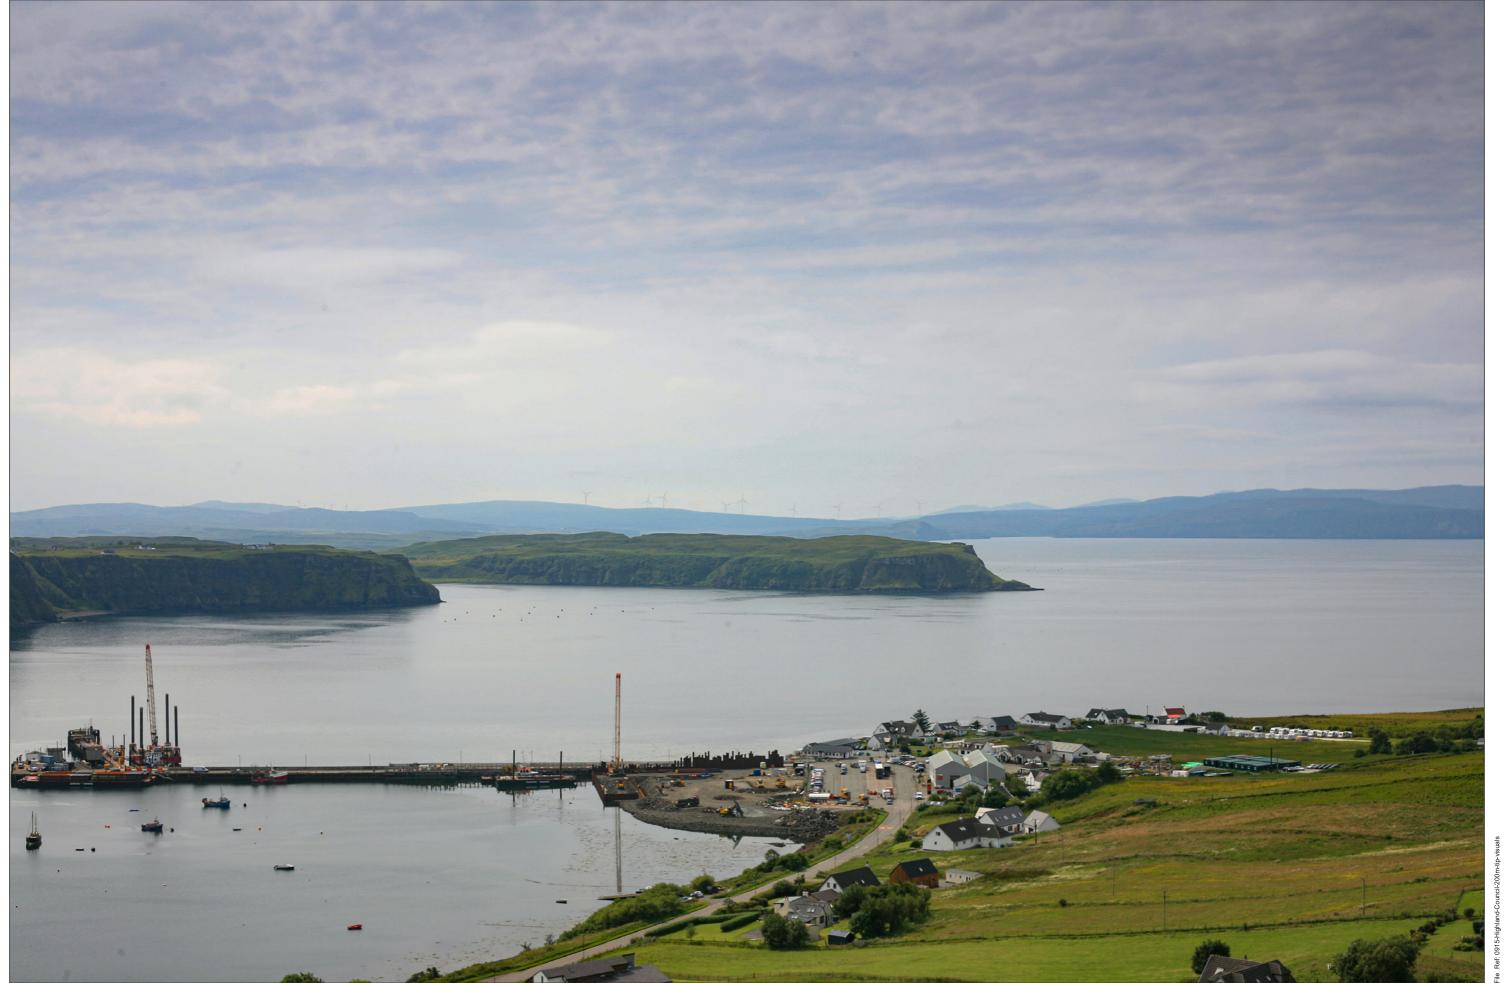

111/ Hall North Cuil PO Conon (remains of) Creagile Edward Ru Idrigill 26.8 **FERRIES** SHIP Rubha Dubh Hotel Lochmaddy Tarbert Peinsoraig Clach Ard & Cairn Uig Bay

Viewpoint 14: Minor road above Uig

Grid Ref: 138904, 864363 Distance to nearest visible turbines: 17683m AOD: 101.1m

This viewpoint is located at the Idrigil Bay viewpoint at the intersection of an unclassified road and the B855 to the north of Uig. The viewpoint is set in open ground at the intersection above a steep slope overlooking Uig. There is parking space for several cars at the viewpoint.