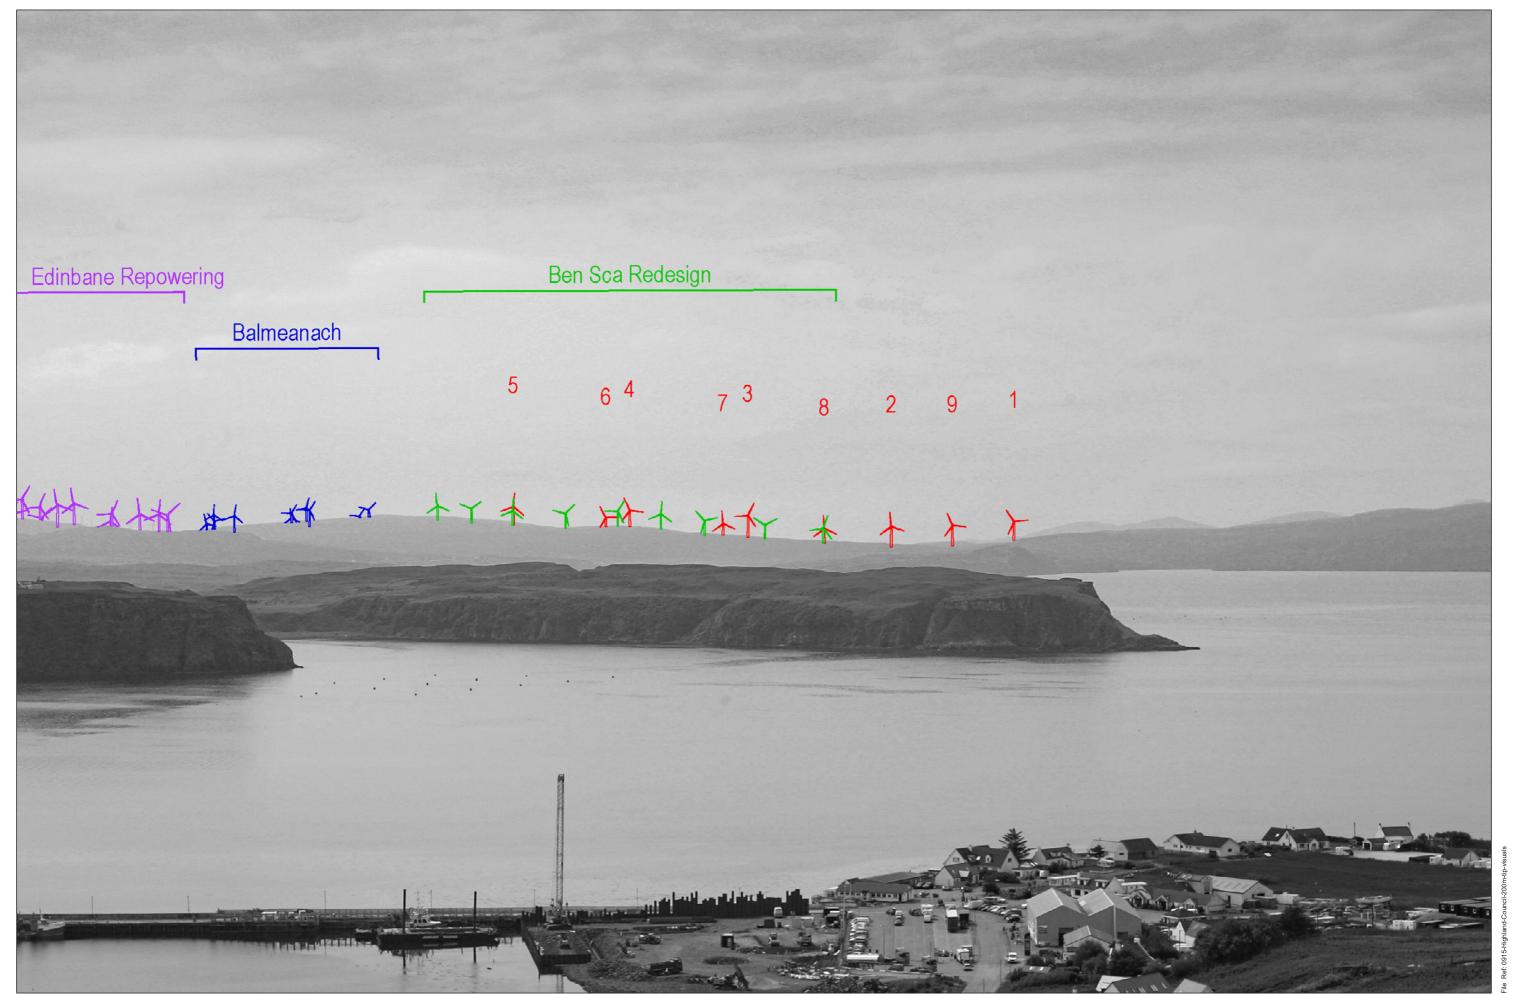

Viewpoint 14: Minor road above Uig

Planar Projection

Distance to nearest turbine: 17.68 km

Camera: Canon EOS 5D - Full Frame

Focal length: 50 mm

amera Height: 1.5 m

1.5 m Date: 19/0

10000 T 10