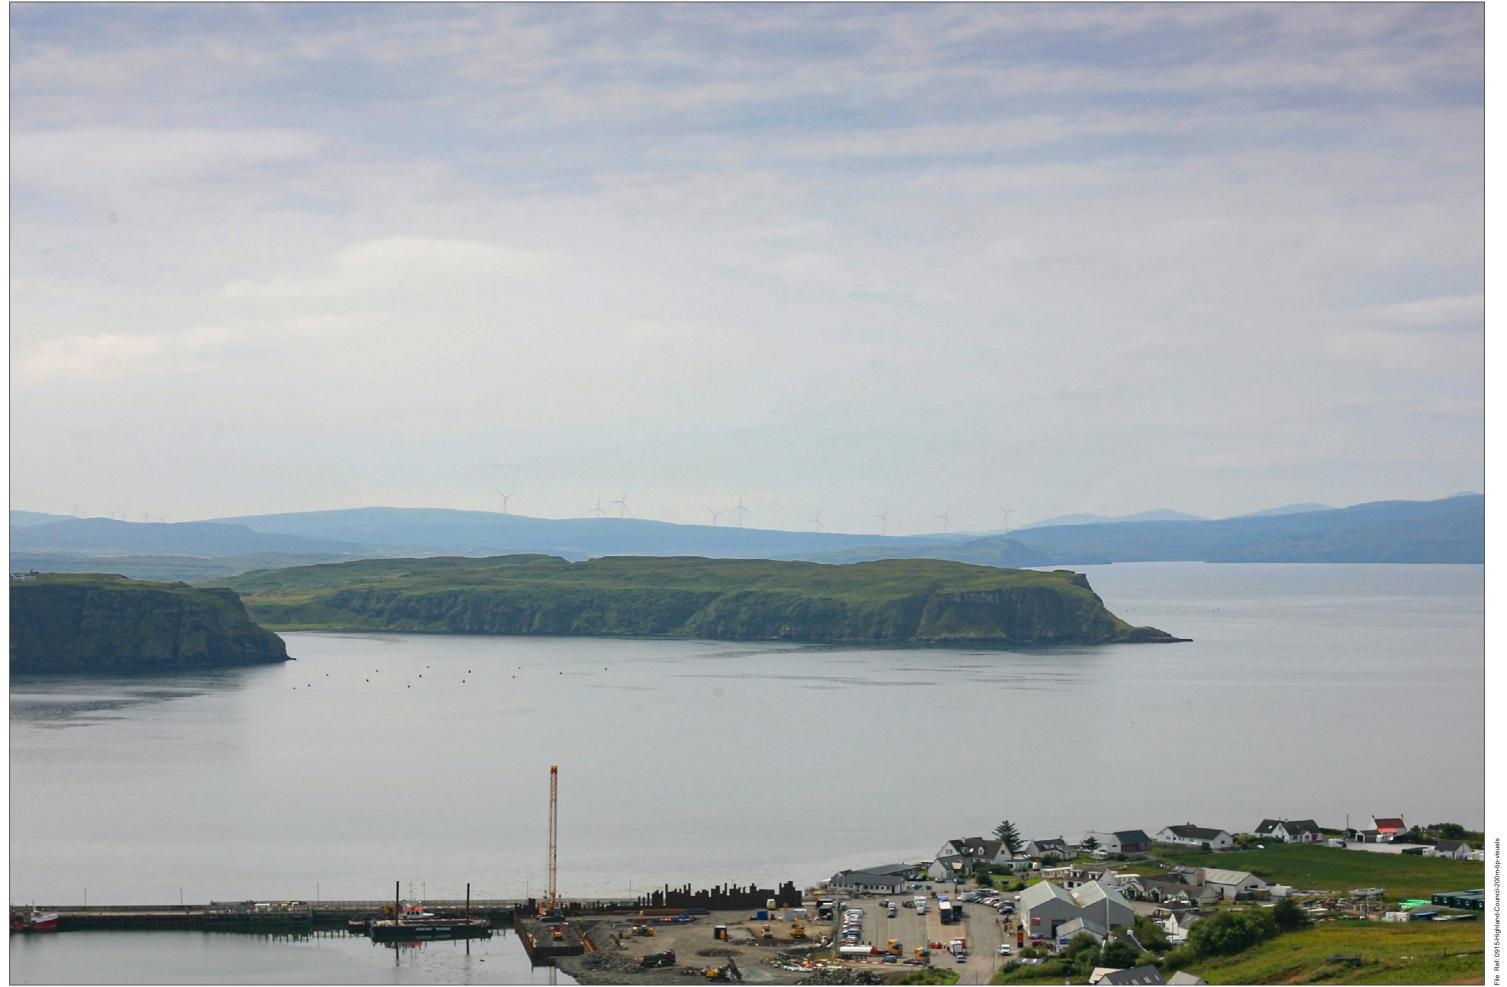

111/ Hall North Cuil PO Conon (remains of) Creagile Edward Ru Idrigill 26.8 **FERRIES** SHIP Rubha Dubh Hotel Lochmaddy Tarbert Peinsoraig Clach Ard & Cairn Uig Bay

Viewpoint 14: Minor road above Uig

Grid Ref: 138904, 864363 Distance to nearest visible turbines: 17683m AOD: 101.1m

This viewpoint is located at the Idrigil Bay viewpoint at the intersection of an unclassified road and the B855 to the north of Uig. The viewpoint is set in open ground at the intersection above a steep slope overlooking Uig. There is parking space for several cars at the viewpoint.