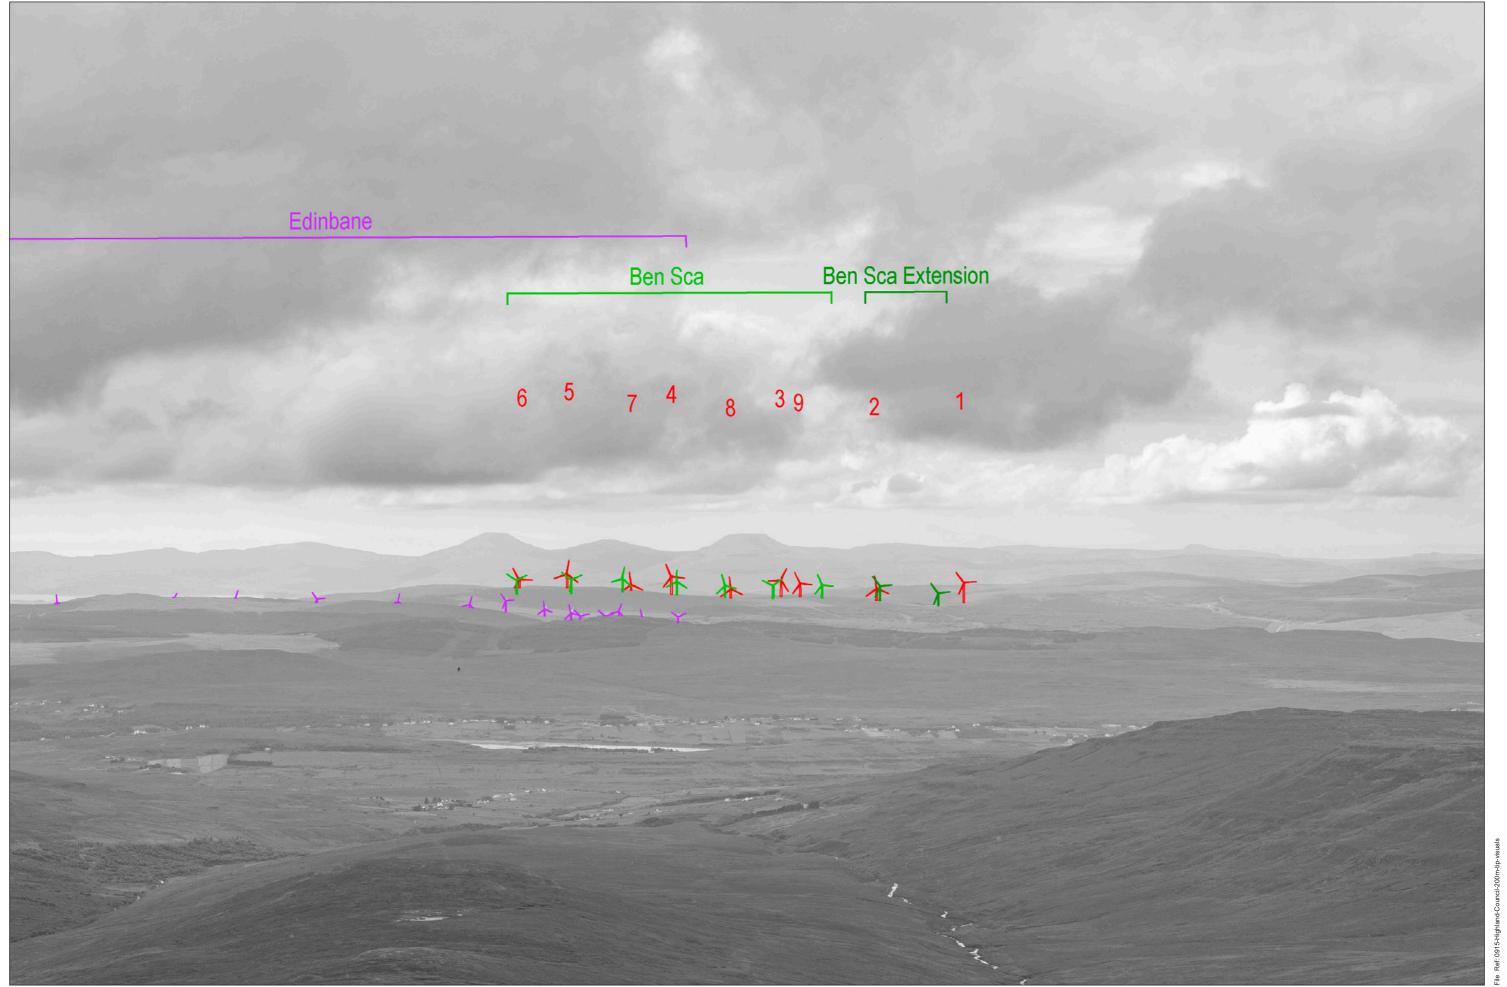

## Viewpoint 15: The Storr

Grid Ref: 149520, 854037 Distance to nearest visible turbines: 18051m AOD: 720.4m

This viewpoint is located at the summit of the Storr, the viewpoint is accessible by foot from The Old Man of Storr carpark on the A855, to the north of Portree. The viewpoint is set on high open ground at the to peak, with open views in all directions.

Viewpoint 15: The Storr

Distance to nearest turbine: 18.05 km

Camera: Nikon z6 2 - Full Frame

Focal length: 50 mm

Viewpoint 15: The Storr

Distance to nearest turbine: 18.05 km Camera: Nikon z6 2 - Full Frame

Focal length: 75 mm

This image should be viewed at a comfortable arm's length (Approx. 500 mm)