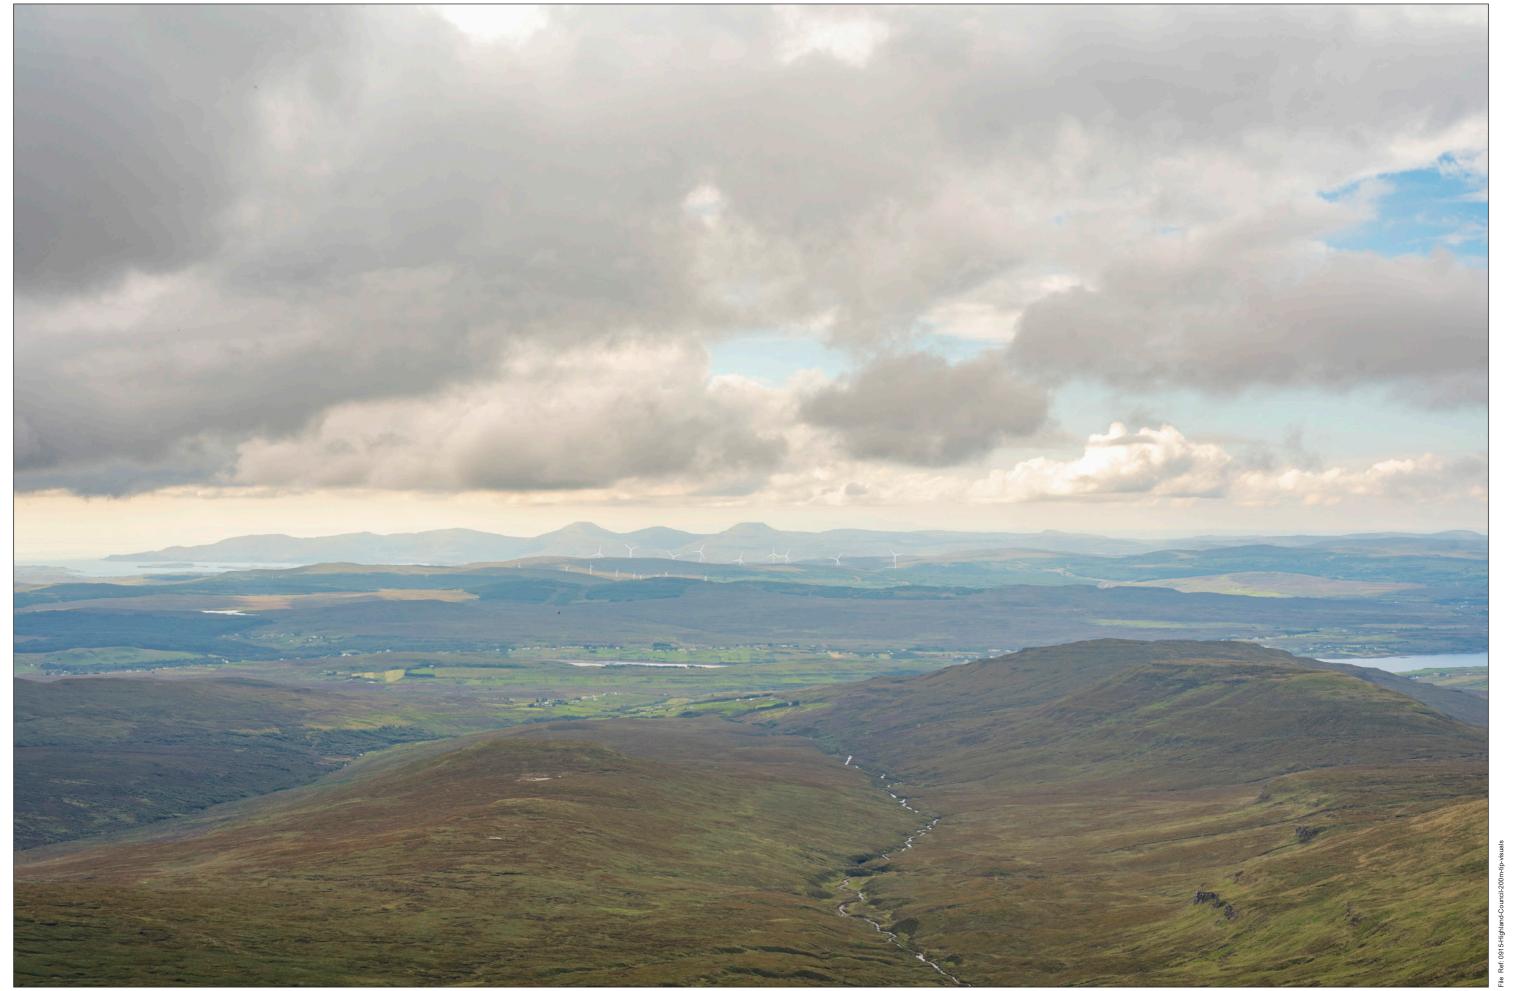

## Viewpoint 15: The Storr

Grid Ref: 149520, 854037 Distance to nearest visible turbines: 18051m AOD: 720.4m

This viewpoint is located at the summit of the Storr, the viewpoint is accessible by foot from The Old Man of Storr carpark on the A855, to the north of Portree. The viewpoint is set on high open ground at the to peak, with open views in all directions.

Viewpoint 15: The Storr

Distance to nearest turbine: 18.05 km

Camera: Nikon z6 2 - Full Frame

Focal length: 50 mm

Viewpoint 15: The Storr

Distance to nearest turbine: 18.05 km Camera: Nikon z6 2 - Full Frame

Focal length: 75 mm

This image should be viewed at a comfortable arm's length (Approx. 500 mm)