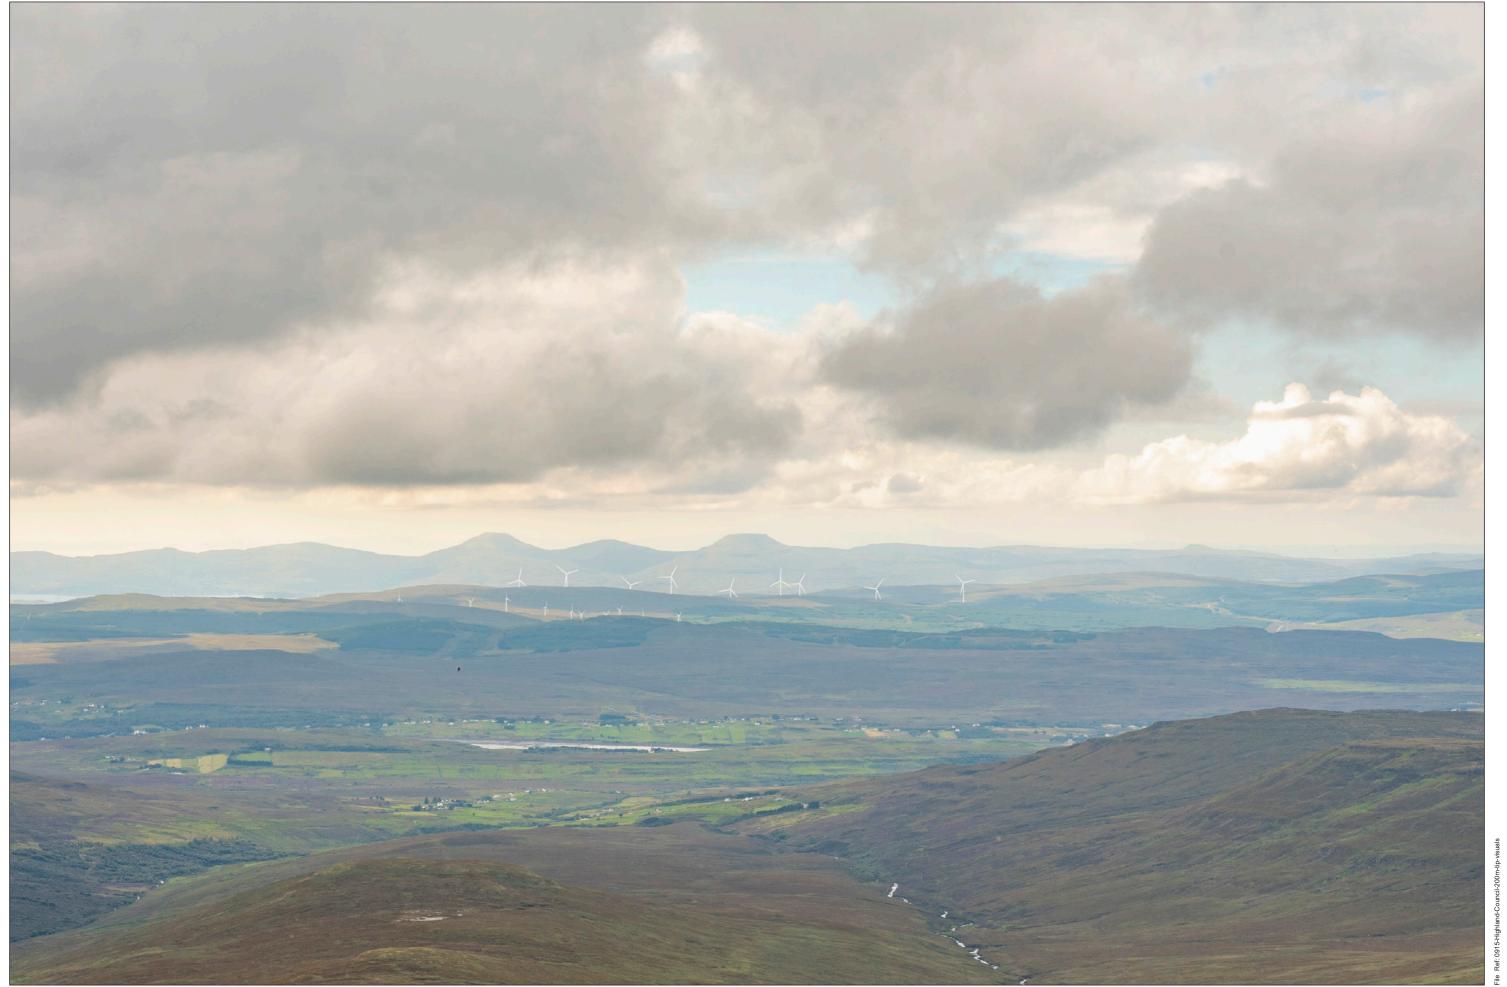

## Viewpoint 15: The Storr

Grid Ref: 149520, 854037 Distance to nearest visible turbines: 18051m AOD: 720.4m

This viewpoint is located at the summit of the Storr, the viewpoint is accessible by foot from The Old Man of Storr carpark on the A855, to the north of Portree. The viewpoint is set on high open ground at the to peak, with open views in all directions.

Viewpoint 15: The Storr

Distance to nearest turbine: 18.05 km

Camera: Nikon z6 2 - Full Frame

Focal length: 50 mm

Viewpoint 15: The Storr

Distance to nearest turbine: 18.05 km Camera: Nikon z6 2 - Full Frame

Focal length: 75 mm

This image should be viewed at a comfortable arm's length (Approx. 500 mm)