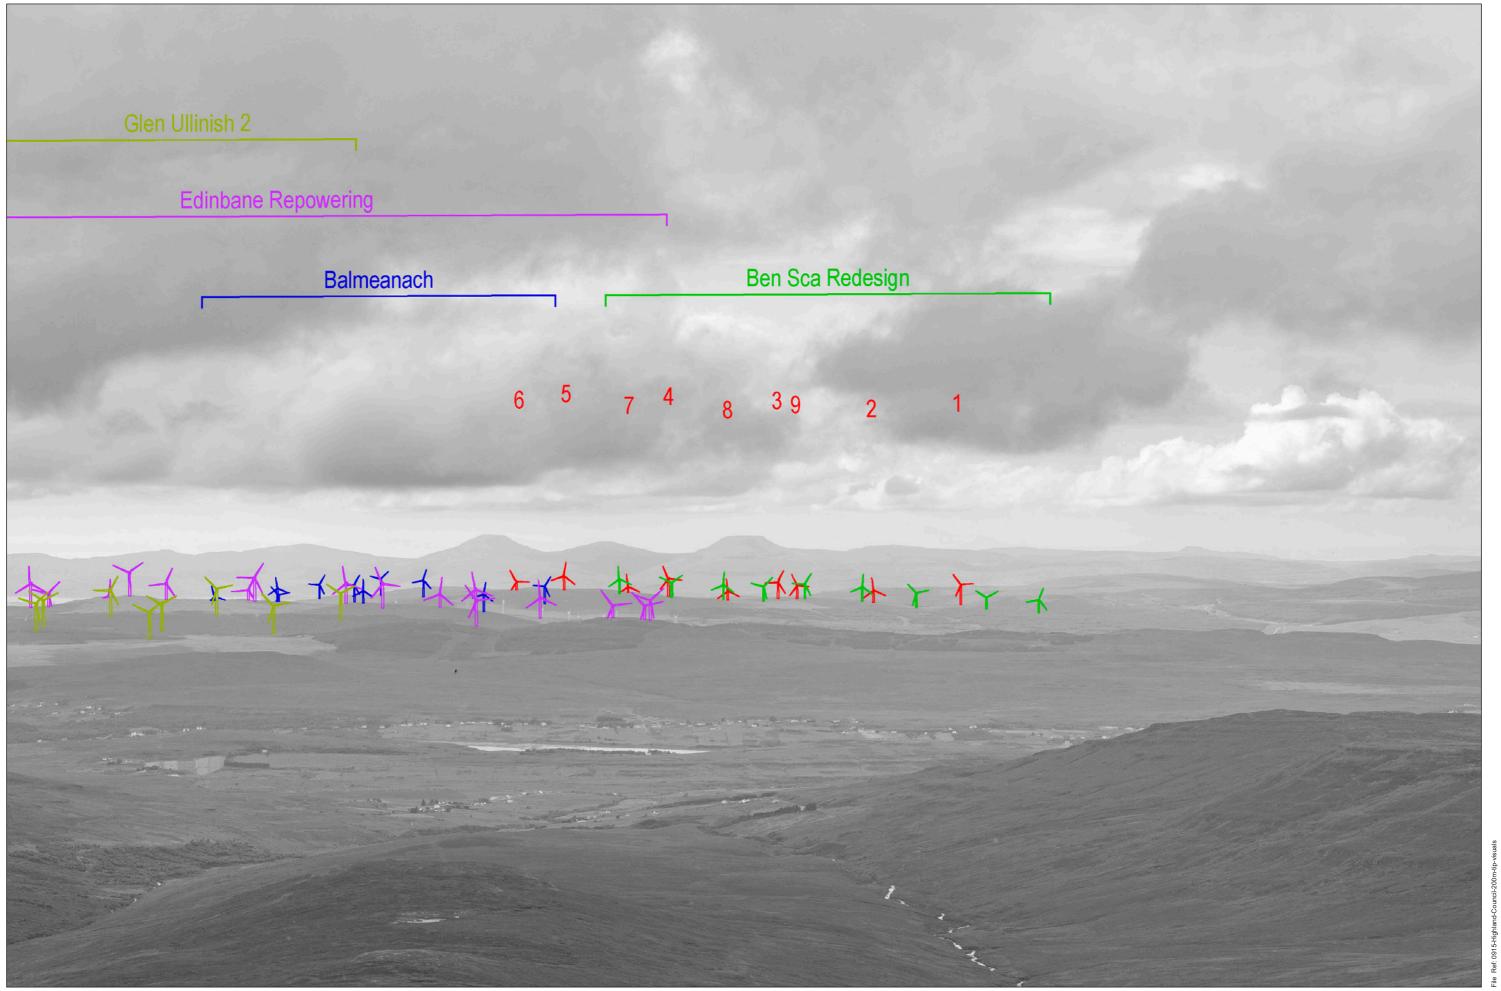

## Viewpoint 15: The Storr

Grid Ref: 149520, 854037 Distance to nearest visible turbines: 18051m AOD: 720.4m

This viewpoint is located at the summit of the Storr, the viewpoint is accessible by foot from The Old Man of Storr carpark on the A855, to the north of Portree. The viewpoint is set on high open ground at the to peak, with open views in all directions.

Viewpoint 15: The Storr

Distance to nearest turbine: 18.05 km

Camera: Nikon z6 2 - Full Frame

Focal length: 50 mm

Viewpoint 15: The Storr

Distance to nearest turbine: 18.05 km Camera: Nikon z6 2 - Full Frame

Focal length: 75 mm

This image should be viewed at a comfortable arm's length (Approx. 500 mm)