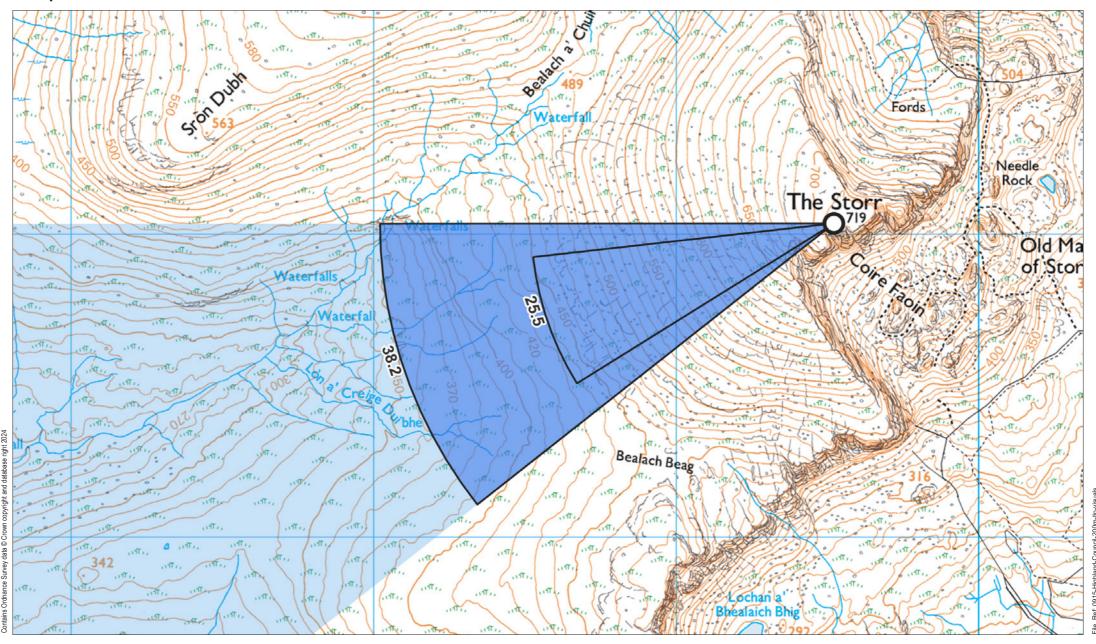

## Viewpoint 15: The Storr

Grid Ref: 149520, 854037 Distance to nearest visible turbines: 18051m AOD: 720.4m

This viewpoint is located at the summit of the Storr, the viewpoint is accessible by foot from The Old Man of Storr carpark on the A855, to the north of Portree. The viewpoint is set on high open ground at the to peak, with open views in all directions.

Viewpoint 15: The Storr

Distance to nearest turbine: 18.05 km

Camera: Nikon z6 2 - Full Frame

Focal length: 50 mm

Viewpoint 15: The Storr

Distance to nearest turbine: 18.05 km Camera: Nikon z6 2 - Full Frame