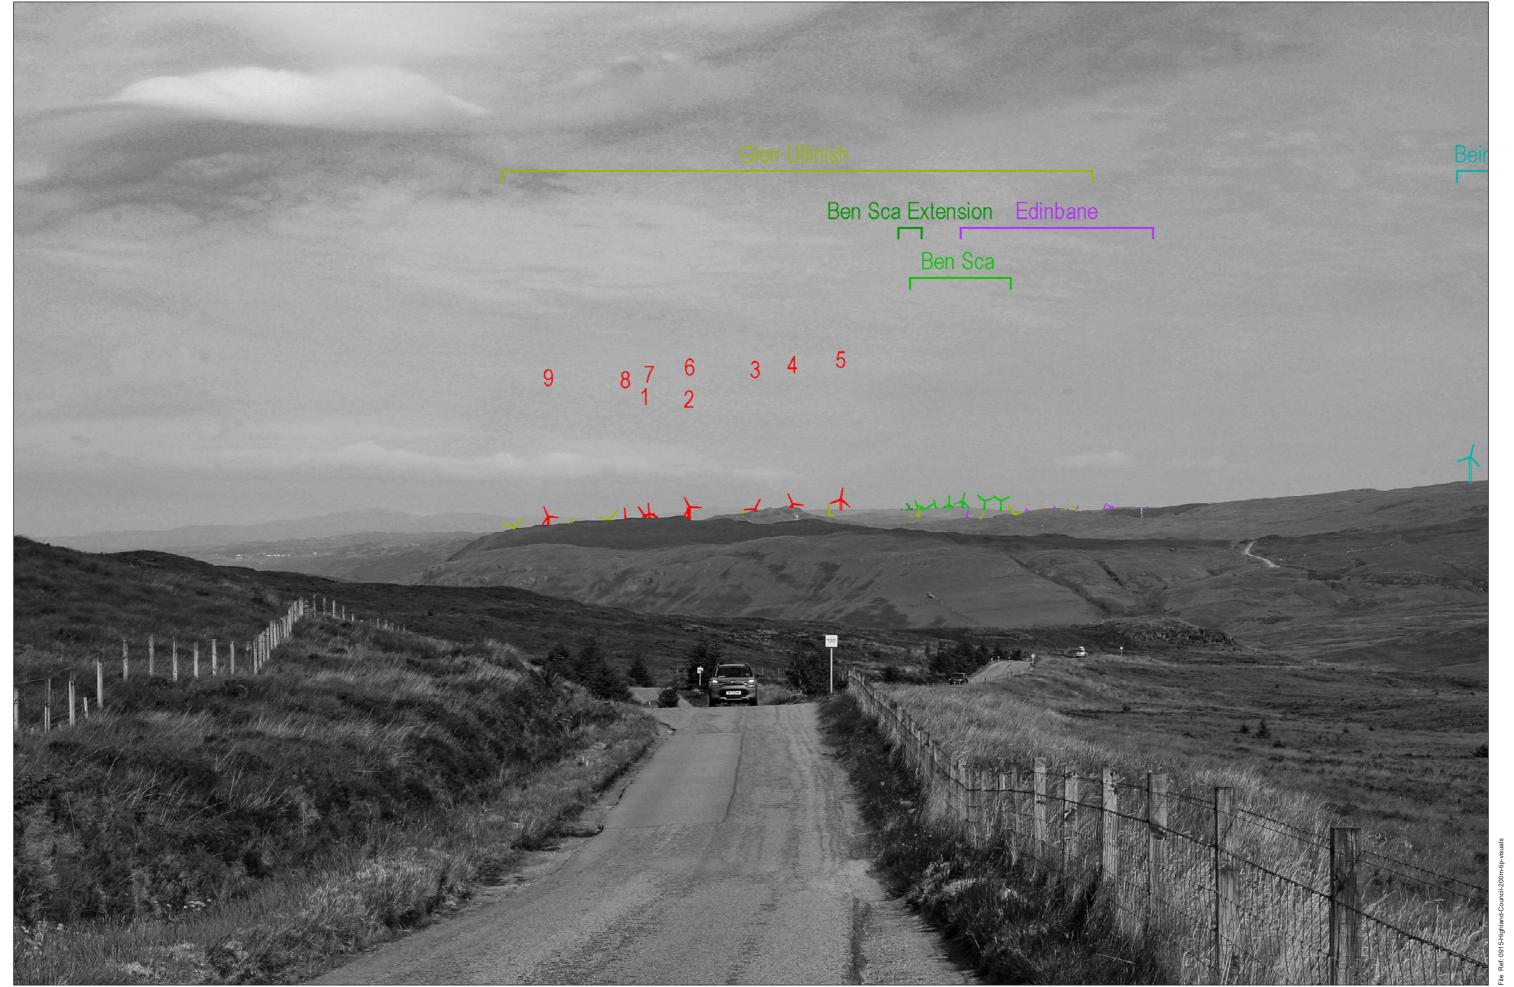

## Viewpoint 16: Moineach Mararaulin

Grid Ref: 141564, 827708 Distance to nearest visible turbines: 21108m AOD: 190.7m

This viewpoint is located at a passing place on an unclassified road, 2.9 miles south of Merkdale on the approach to the Cuillins and the Fairy Pools. The viewpoint is surrounded by open grassland with post and wire fences along the road to the north of a section of roadside forestry. There is space for 2-3 cars to pull in at the viewpoint.

Viewpoint 16: Moineach Mararaulin

Planar Projection

Distance to nearest turbine: 21.11 km

Camera: Canon EOS 5D - Full Frame

Focal length: 50 mm

Viewpoint 16: Moineach Mararaulin

Planar Projection

Distance to nearest turbine: 21.11 km

Camera: Canon EOS 5D - Full Frame

Focal length: 75 mm

Camera Height:

inht 4.5 m. Data

19/07/2022 Ti

Time: 10:36