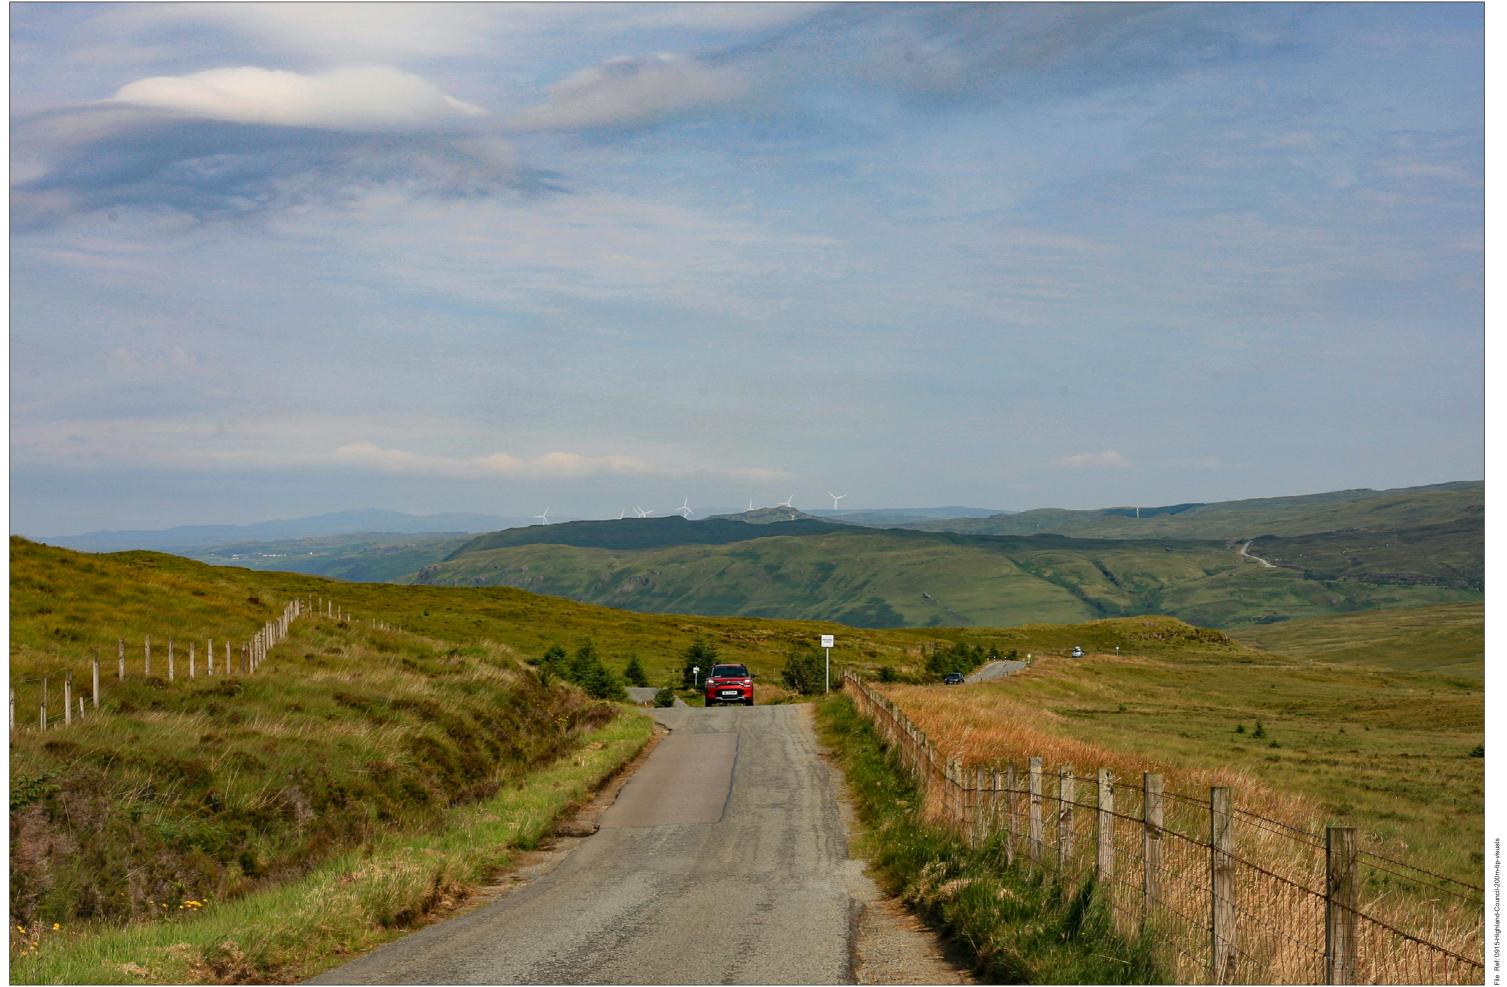

## Viewpoint 16: Moineach Mararaulin

Grid Ref: 141564, 827708 Distance to nearest visible turbines: 21108m AOD: 190.7m

This viewpoint is located at a passing place on an unclassified road, 2.9 miles south of Merkdale on the approach to the Cuillins and the Fairy Pools. The viewpoint is surrounded by open grassland with post and wire fences along the road to the north of a section of roadside forestry. There is space for 2-3 cars to pull in at the viewpoint.

Viewpoint 16: Moineach Mararaulin

Planar Projection

Distance to nearest turbine: 21.11 km

Camera: Canon EOS 5D - Full Frame

Focal length: 50 mm

Viewpoint 16: Moineach Mararaulin

Planar Projection

Distance to nearest turbine: 21.11 km

Camera: Canon EOS 5D - Full Frame

Focal length: 75 mm

Camera Height:

inht 4.5 m. Data

19/07/2022 Ti

Time: 10:36