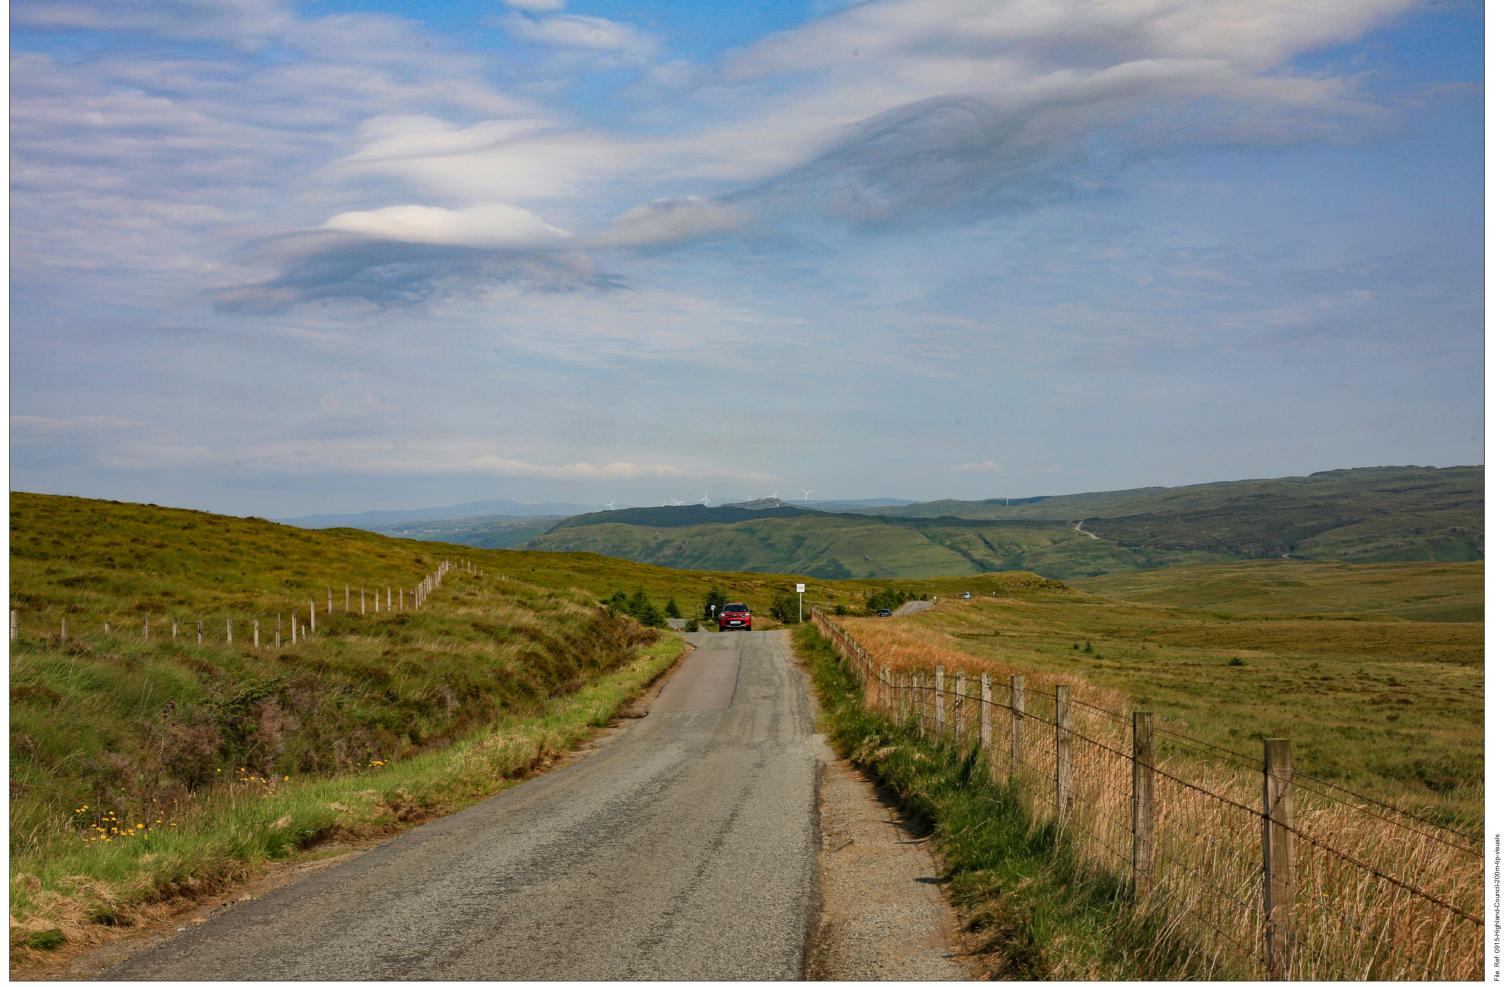

## Viewpoint 16: Moineach Mararaulin

Grid Ref: 141564, 827708 Distance to nearest visible turbines: 21108m AOD: 190.7m

This viewpoint is located at a passing place on an unclassified road, 2.9 miles south of Merkdale on the approach to the Cuillins and the Fairy Pools. The viewpoint is surrounded by open grassland with post and wire fences along the road to the north of a section of roadside forestry. There is space for 2-3 cars to pull in at the viewpoint.

Viewpoint 16: Moineach Mararaulin

Planar Projection

Distance to nearest turbine: 21.11 km

Camera: Canon EOS 5D - Full Frame

Focal length: 50 mm

Viewpoint 16: Moineach Mararaulin

Planar Projection

Distance to nearest turbine: 21.11 km