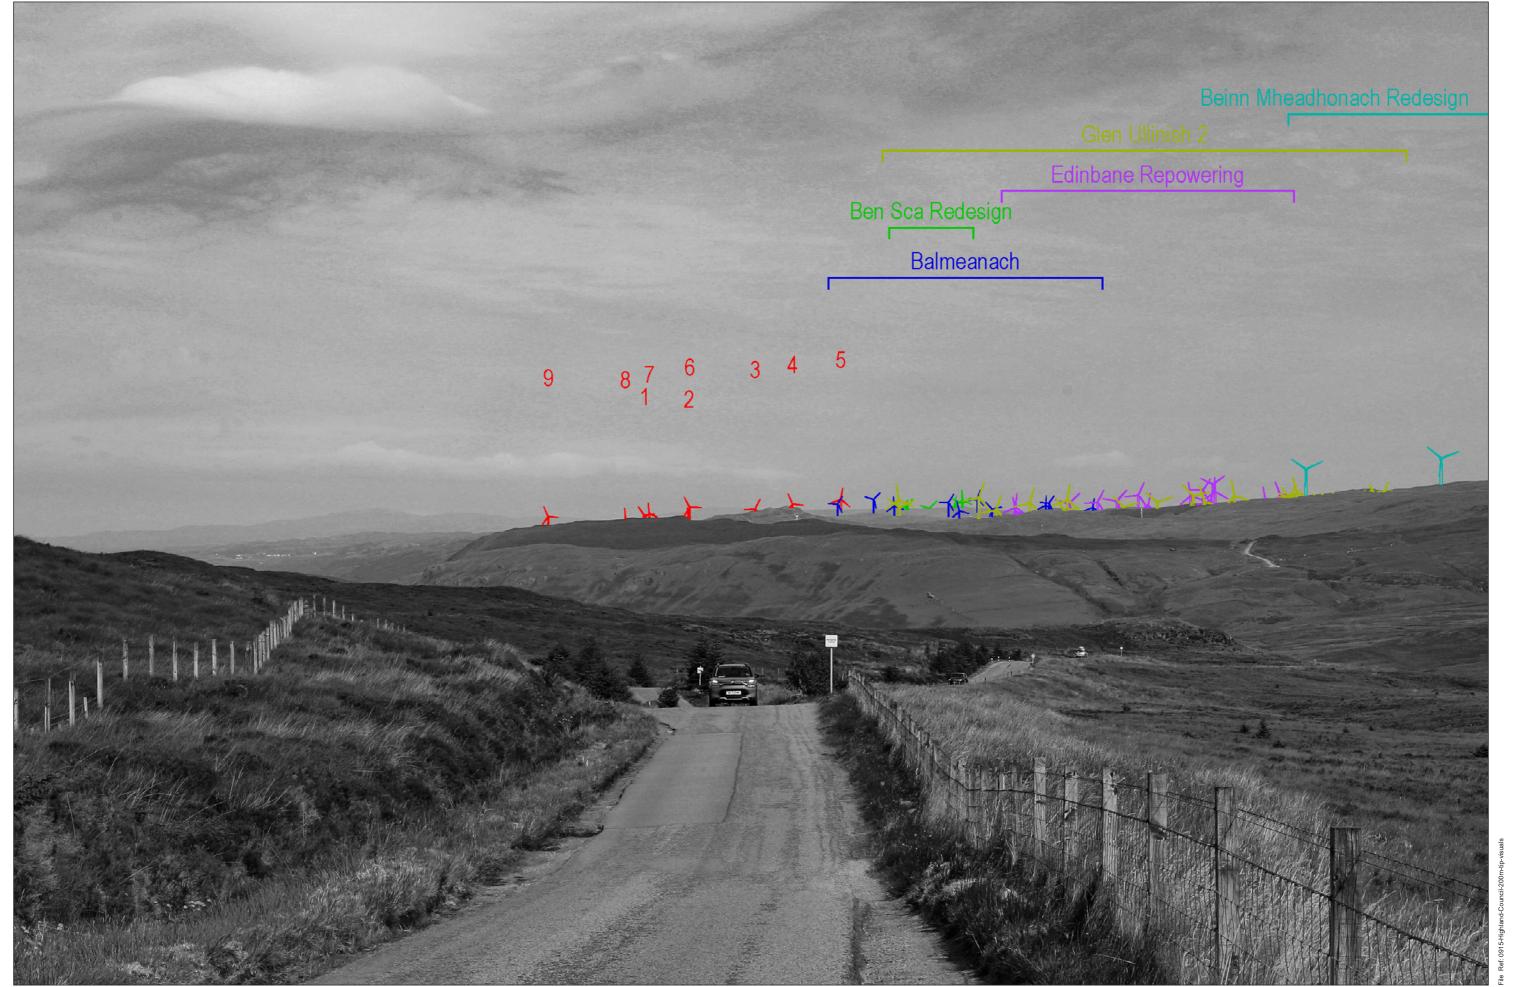

## Viewpoint 16: Moineach Mararaulin

Grid Ref: 141564, 827708 Distance to nearest visible turbines: 21108m AOD: 190.7m

This viewpoint is located at a passing place on an unclassified road, 2.9 miles south of Merkdale on the approach to the Cuillins and the Fairy Pools. The viewpoint is surrounded by open grassland with post and wire fences along the road to the north of a section of roadside forestry. There is space for 2-3 cars to pull in at the viewpoint.

Viewpoint 16: Moineach Mararaulin

Planar Projection

Distance to nearest turbine: 21.11 km

Camera: Canon EOS 5D - Full Frame

Focal length: 50 mm

Viewpoint 16: Moineach Mararaulin

Planar Projection

Distance to nearest turbine: 21.11 km

Camera: Canon EOS 5D - Full Frame

Focal length: 75 mm

Camera Height:

inht 4.5 m. Data

19/07/2022 Ti

Time: 10:36