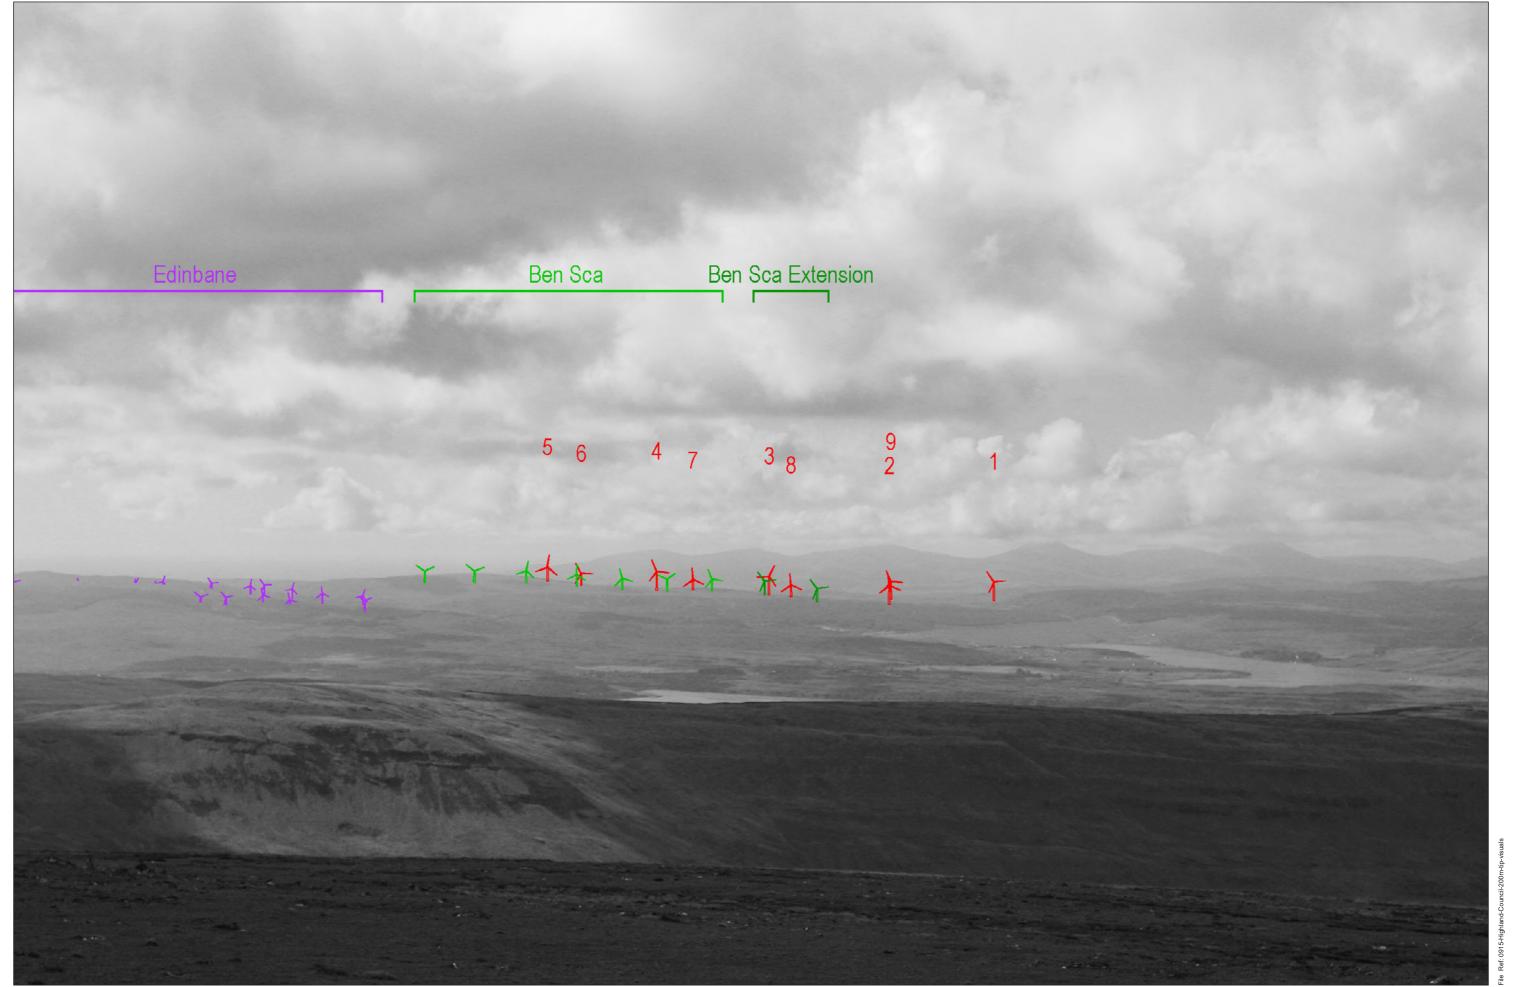

Camera: Canon EOS 5D - Full Frame

Focal length: 75 mm

**Viewpoint 17:** Beinn Edra - Monochrome Analysis

Planar Projection

Distance to nearest turbine: 20.06 km

Camera: Canon EOS 5D - Full Frame

al length: 75 mm

Camera Height: 1.5

5 5 0

Time: 12:13