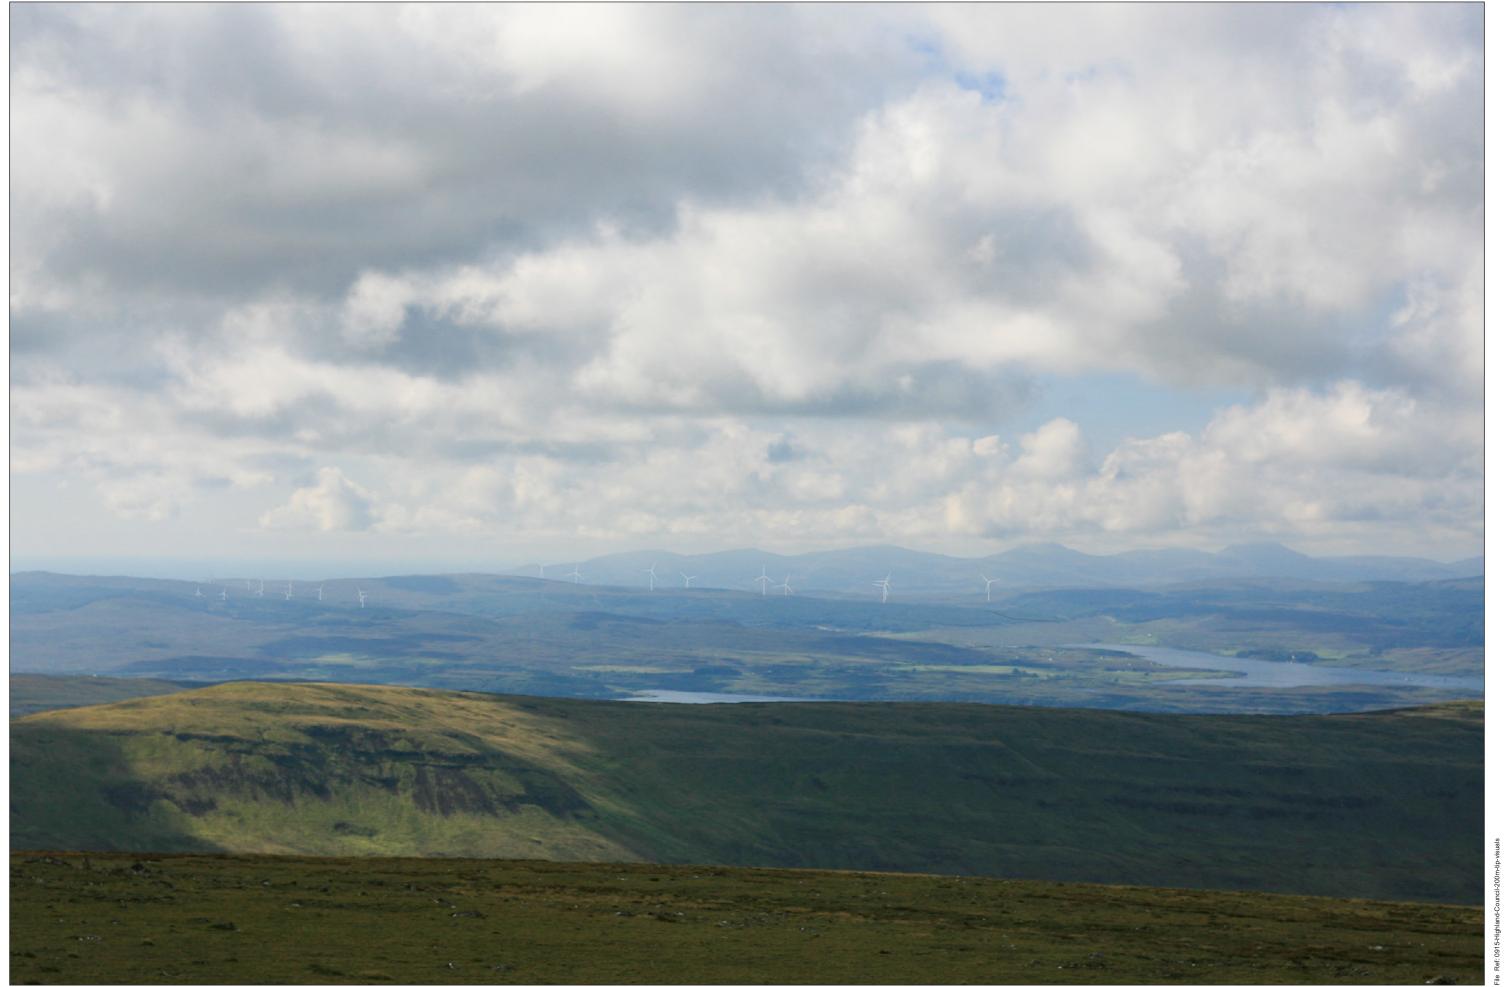

Camera: Canon EOS 5D - Full Frame

Focal length: 75 mm

**Viewpoint 17:** Beinn Edra - Monochrome Analysis

Planar Projection

Distance to nearest turbine: 20.06 km

Camera: Canon EOS 5D - Full Frame

al length: 75 mm