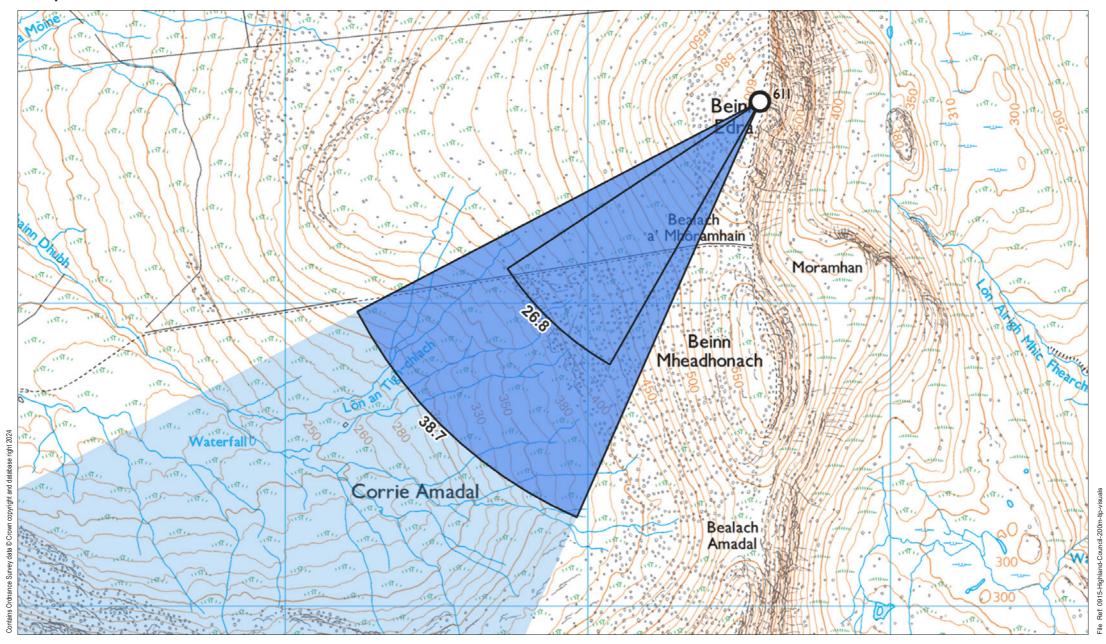

## Viewpoint 17: Beinn Edra

Grid Ref: 145568, 862667 Distance to nearest visible turbines: 20062m AOD: 614.2m

This viewpoint is located at the summit of Beinn Edra on the Skye Trail. The viewpoint is on elevated open ground with views in all directions. The viewpoint is accessible by foot from Uig via core paths, from the north via the Quirang or the south Visa the Old Man of Storr along the Skye Trail.