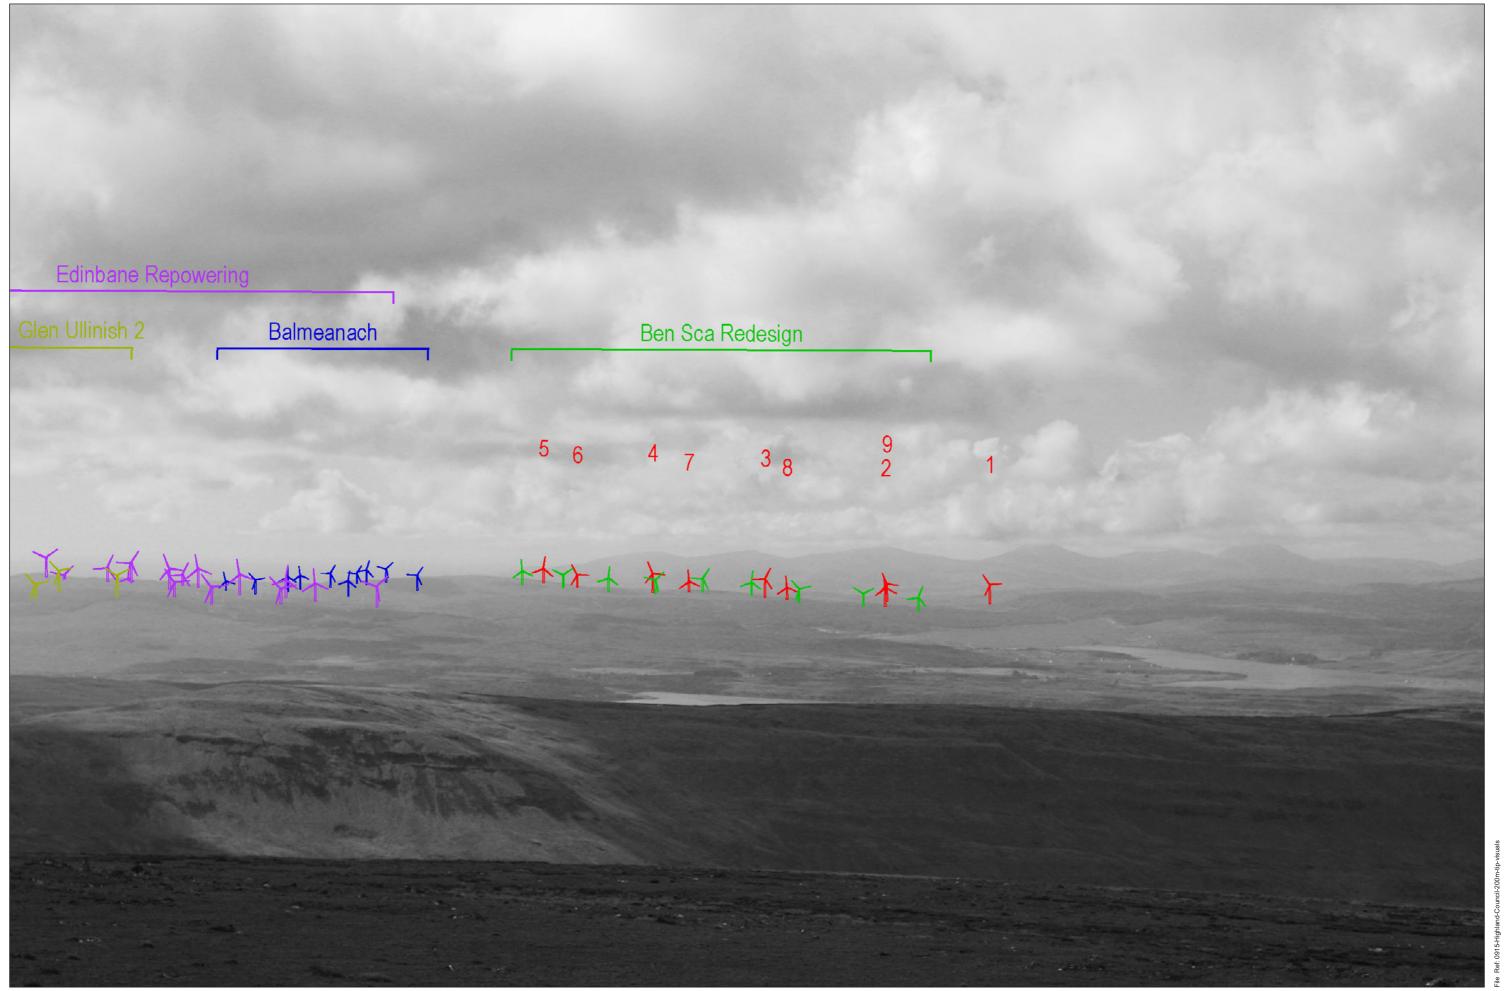

## Viewpoint 17: Beinn Edra

Grid Ref: 145568, 862667 Distance to nearest visible turbines: 20062m AOD: 614.2m

This viewpoint is located at the summit of Beinn Edra on the Skye Trail. The viewpoint is on elevated open ground with views in all directions. The viewpoint is accessible by foot from Uig via core paths, from the north via the Quirang or the south Visa the Old Man of Storr along the Skye Trail.

Viewpoint 17: Beinn Edra

Planar Projection

Distance to nearest turbine: 20.06 km

Camera: Canon EOS 5D - Full Frame

Focal length: 50 mm

Camera Height: 1.5 m Date: 01/08/2022

Viewpoint 17: Beinn Edra

Distance to nearest turbine: 20.06 km

Camera: Canon EOS 5D - Full Frame

Focal length: 75 mm

**Viewpoint 17:** Beinn Edra - Monochrome Analysis

Planar Projection

Distance to nearest turbine: 20.06 km

Camera: Canon EOS 5D - Full Frame

al length: 75 mm