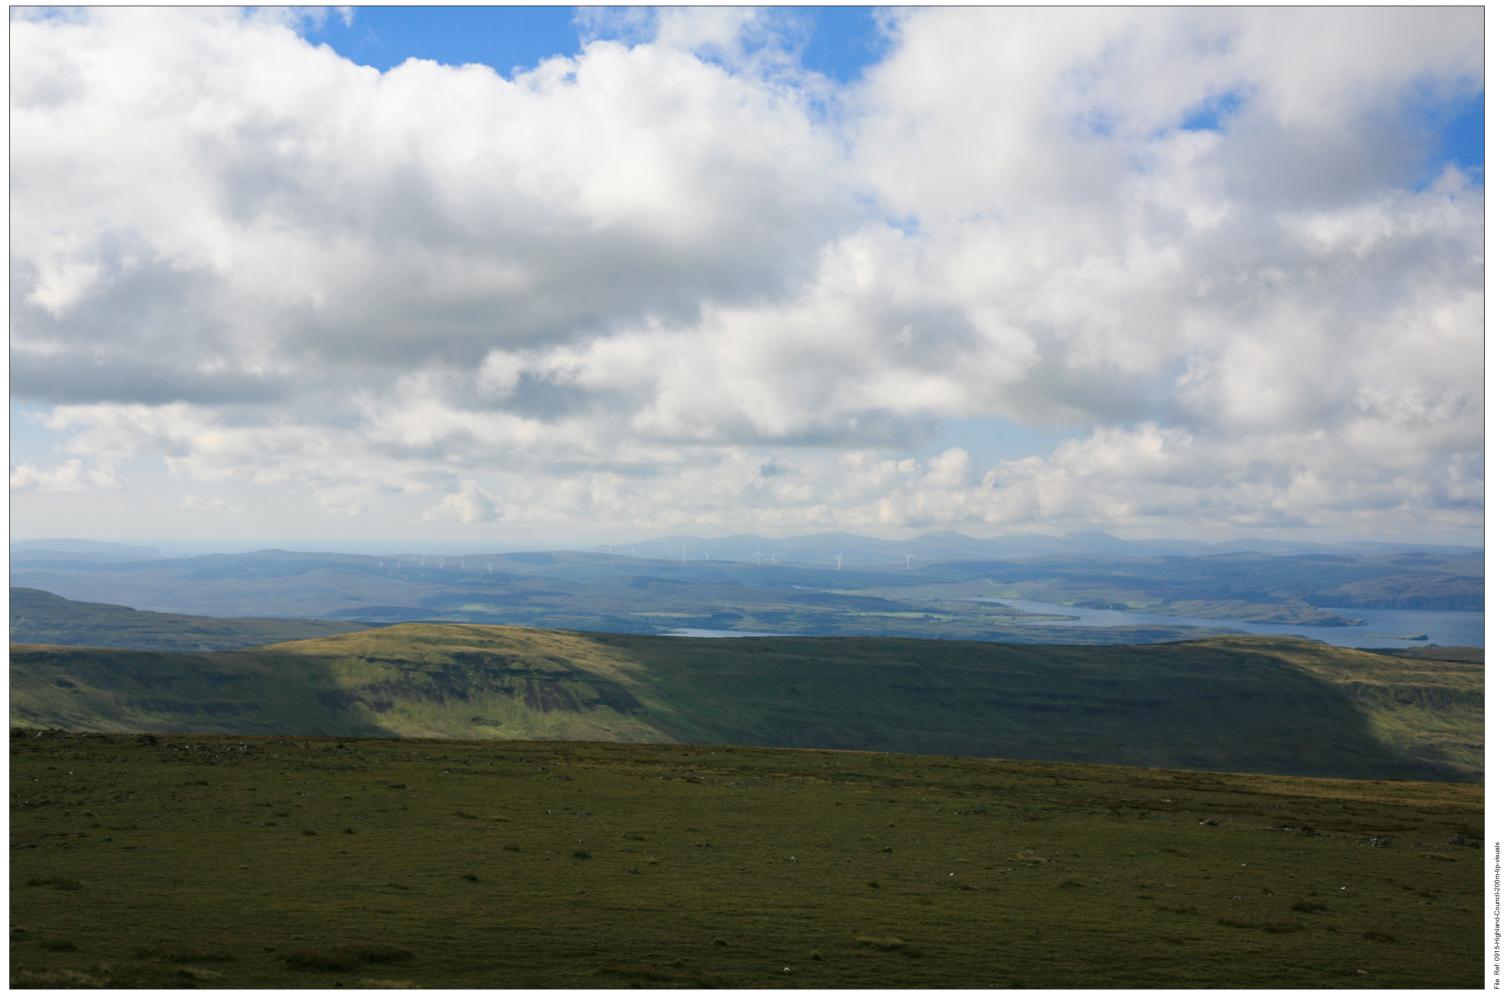

Viewpoint 17: Beinn Edra

Planar Projection

Distance to nearest turbine: 20.06 km

Camera: Canon EOS 5D - Full Frame

Focal length: 50 mm

Camera Height: 1.5 m Date: 01/08/2022

Viewpoint 17: Beinn Edra

Distance to nearest turbine: 20.06 km