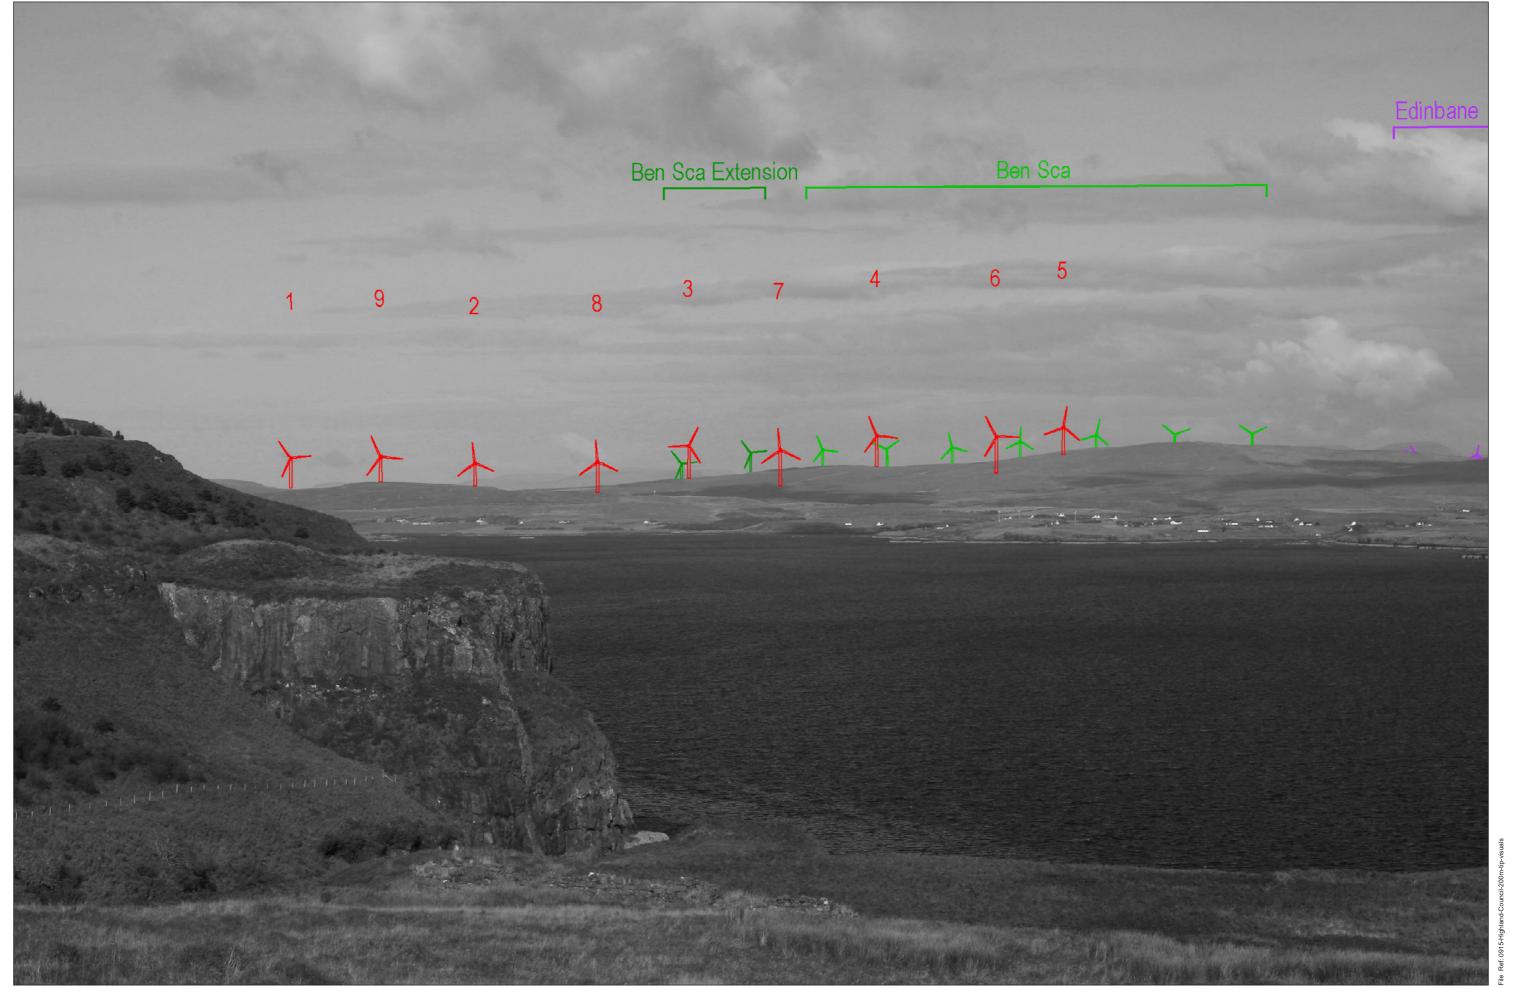

## Viewpoint 20: Idrigill Core Path

Grid Ref: 125263, 837913 Distance to nearest visible turbines: 10940m AOD: 66.2m

This viewpoint is located on the core path between Orbost and Idrigill Point, near the abandoned settlement of Idrigill. There would be no views of the Proposed Development from Idrigill Point itself, so this location was to represent views from the core path. The precise location of this viewpoint is just off the path itself onto a small knoll which as chosen order to obtain the most open view across Loch Bracadale and the Proposed Development.

Viewpoint 20: Idrigill Core Path

Focal length: 50 mm

Camera Height: 1.5 m