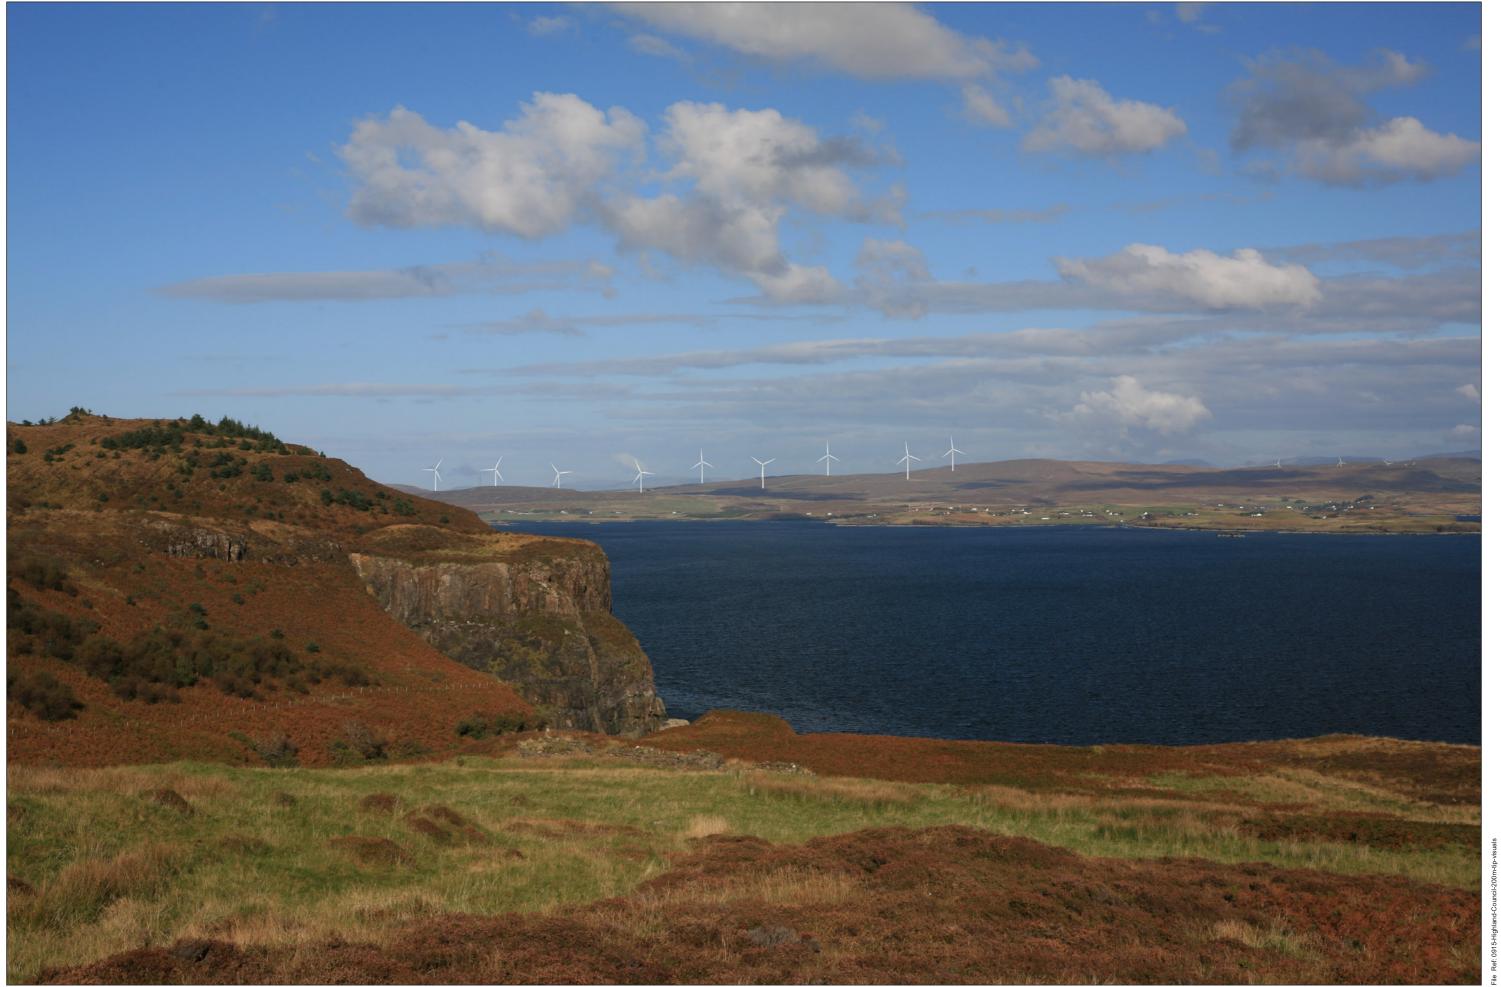

## Viewpoint 20: Idrigill Core Path

Grid Ref: 125263, 837913 Distance to nearest visible turbines: 10940m AOD: 66.2m

This viewpoint is located on the core path between Orbost and Idrigill Point, near the abandoned settlement of Idrigill. There would be no views of the Proposed Development from Idrigill Point itself, so this location was to represent views from the core path. The precise location of this viewpoint is just off the path itself onto a small knoll which as chosen order to obtain the most open view across Loch Bracadale and the Proposed Development.

Viewpoint 20: Idrigill Core Path

Focal length: 50 mm

Camera Height: 1.5 m