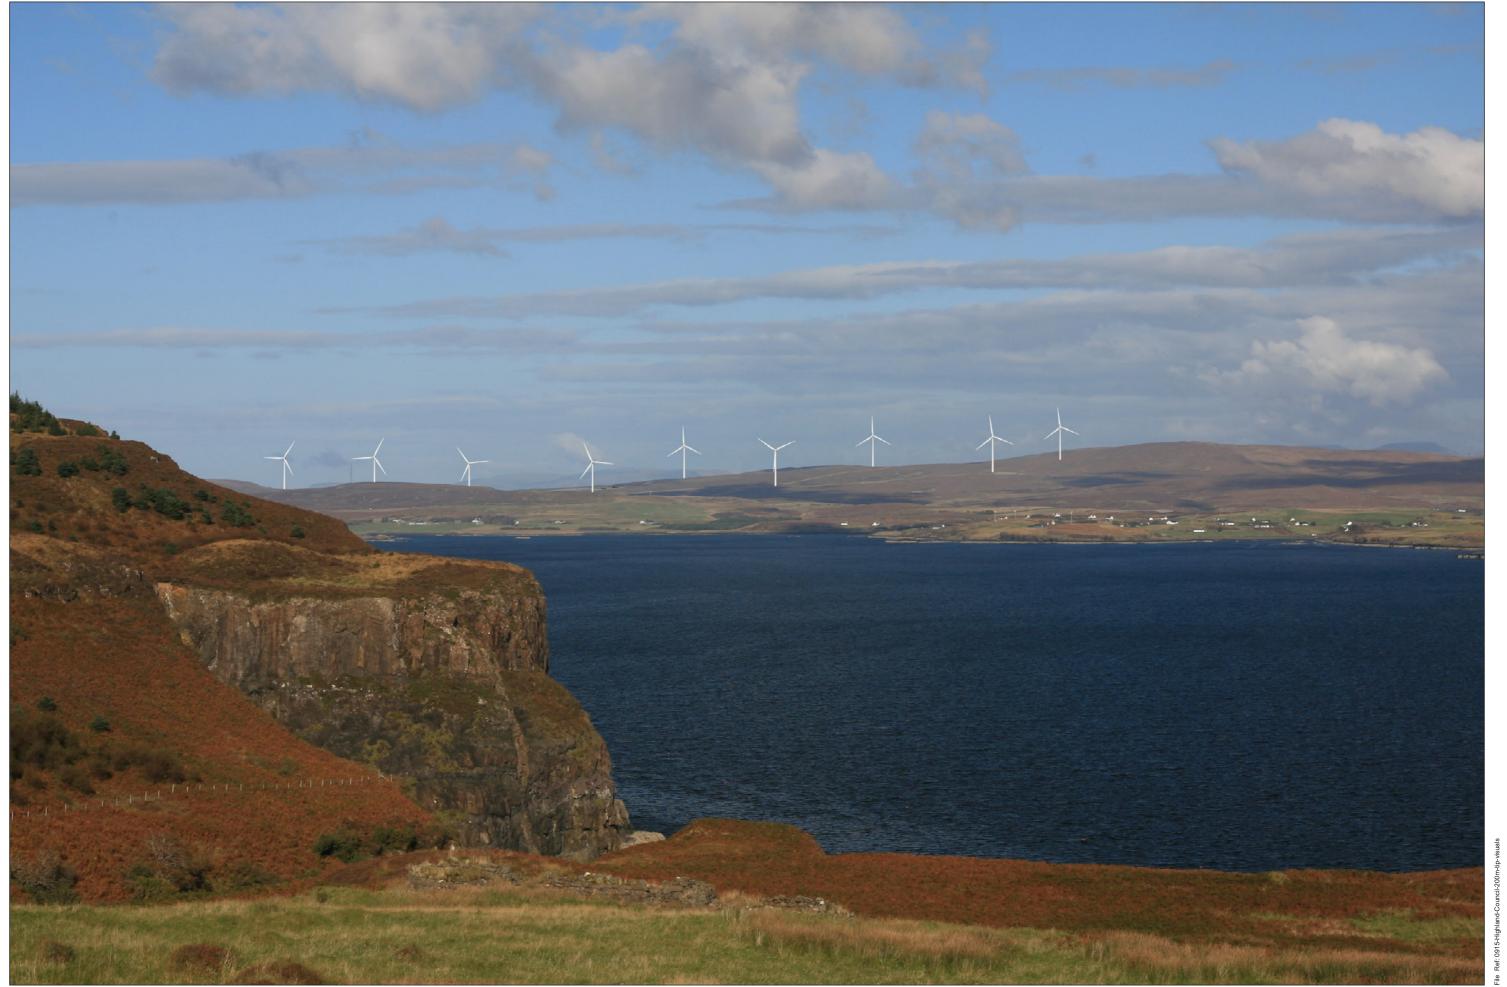

## Viewpoint 20: Idrigill Core Path

Grid Ref: 125263, 837913 Distance to nearest visible turbines: 10940m AOD: 66.2m

This viewpoint is located on the core path between Orbost and Idrigill Point, near the abandoned settlement of Idrigill. There would be no views of the Proposed Development from Idrigill Point itself, so this location was to represent views from the core path. The precise location of this viewpoint is just off the path itself onto a small knoll which as chosen order to obtain the most open view across Loch Bracadale and the Proposed Development.

Viewpoint 20: Idrigill Core Path

Focal length: 50 mm

Camera Height: 1.5 m