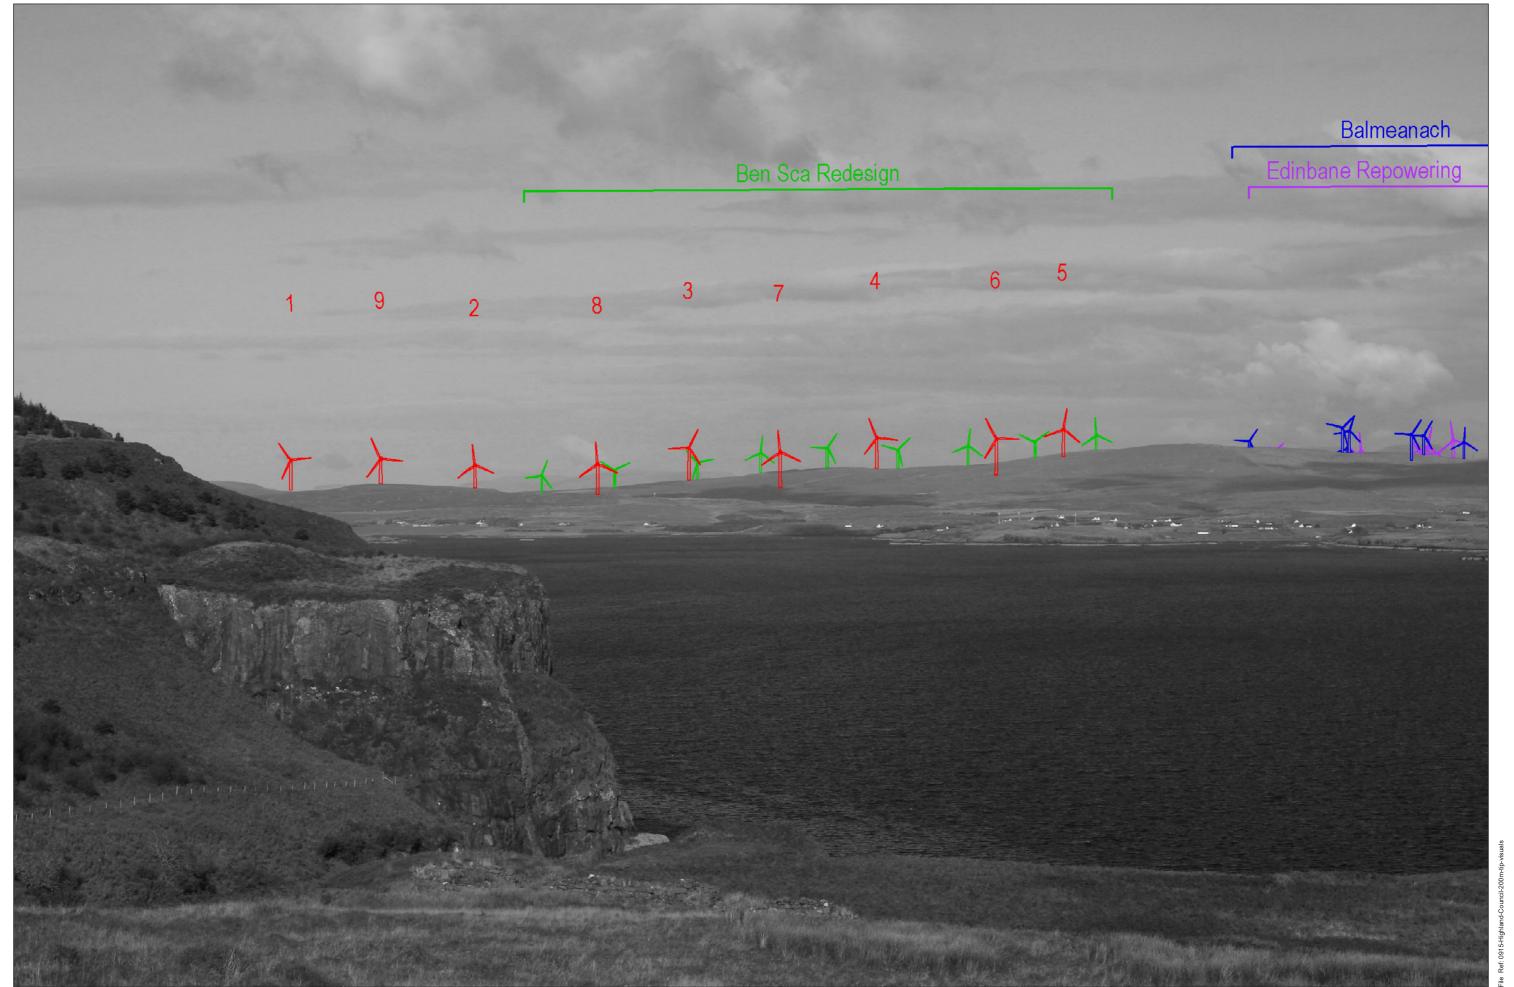

## Viewpoint 20: Idrigill Core Path

Grid Ref: 125263, 837913 Distance to nearest visible turbines: 10940m AOD: 66.2m

This viewpoint is located on the core path between Orbost and Idrigill Point, near the abandoned settlement of Idrigill. There would be no views of the Proposed Development from Idrigill Point itself, so this location was to represent views from the core path. The precise location of this viewpoint is just off the path itself onto a small knoll which as chosen order to obtain the most open view across Loch Bracadale and the Proposed Development.

Viewpoint 20: Idrigill Core Path

Focal length: 50 mm

Camera Height: 1.5 m