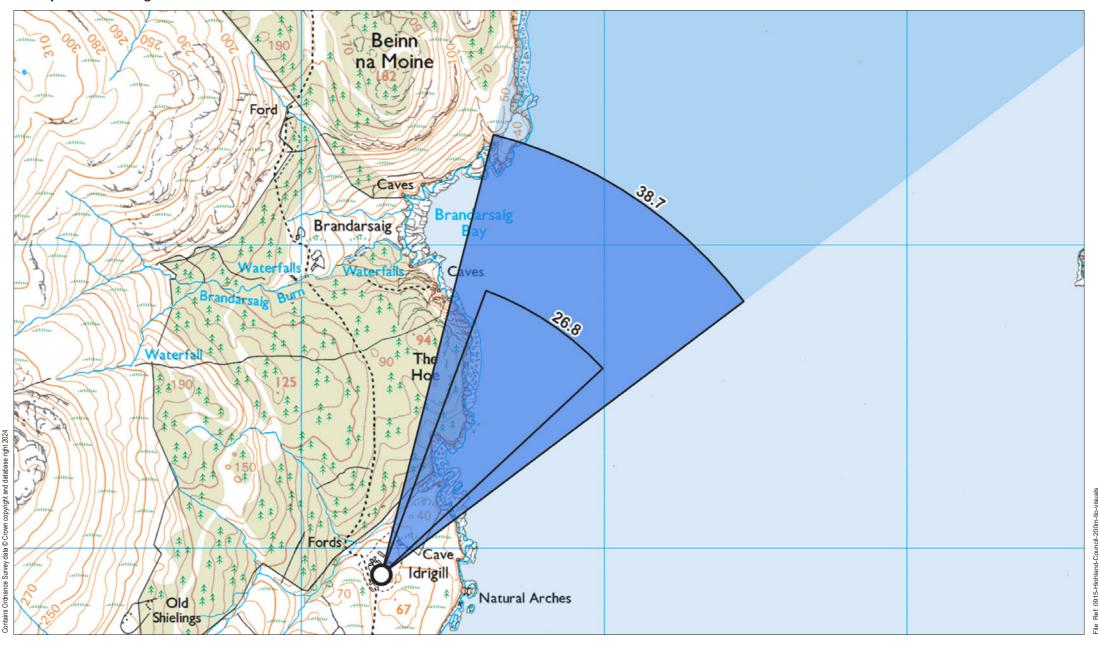

## Viewpoint 20: Idrigill Core Path

Grid Ref: 125263, 837913 Distance to nearest visible turbines: 10940m AOD: 66.2m

This viewpoint is located on the core path between Orbost and Idrigill Point, near the abandoned settlement of Idrigill. There would be no views of the Proposed Development from Idrigill Point itself, so this location was to represent views from the core path. The precise location of this viewpoint is just off the path itself onto a small knoll which as chosen order to obtain the most open view across Loch Bracadale and the Proposed Development.

Viewpoint 20: Idrigill Core Path

Focal length: 50 mm

Camera Height: 1.5 m