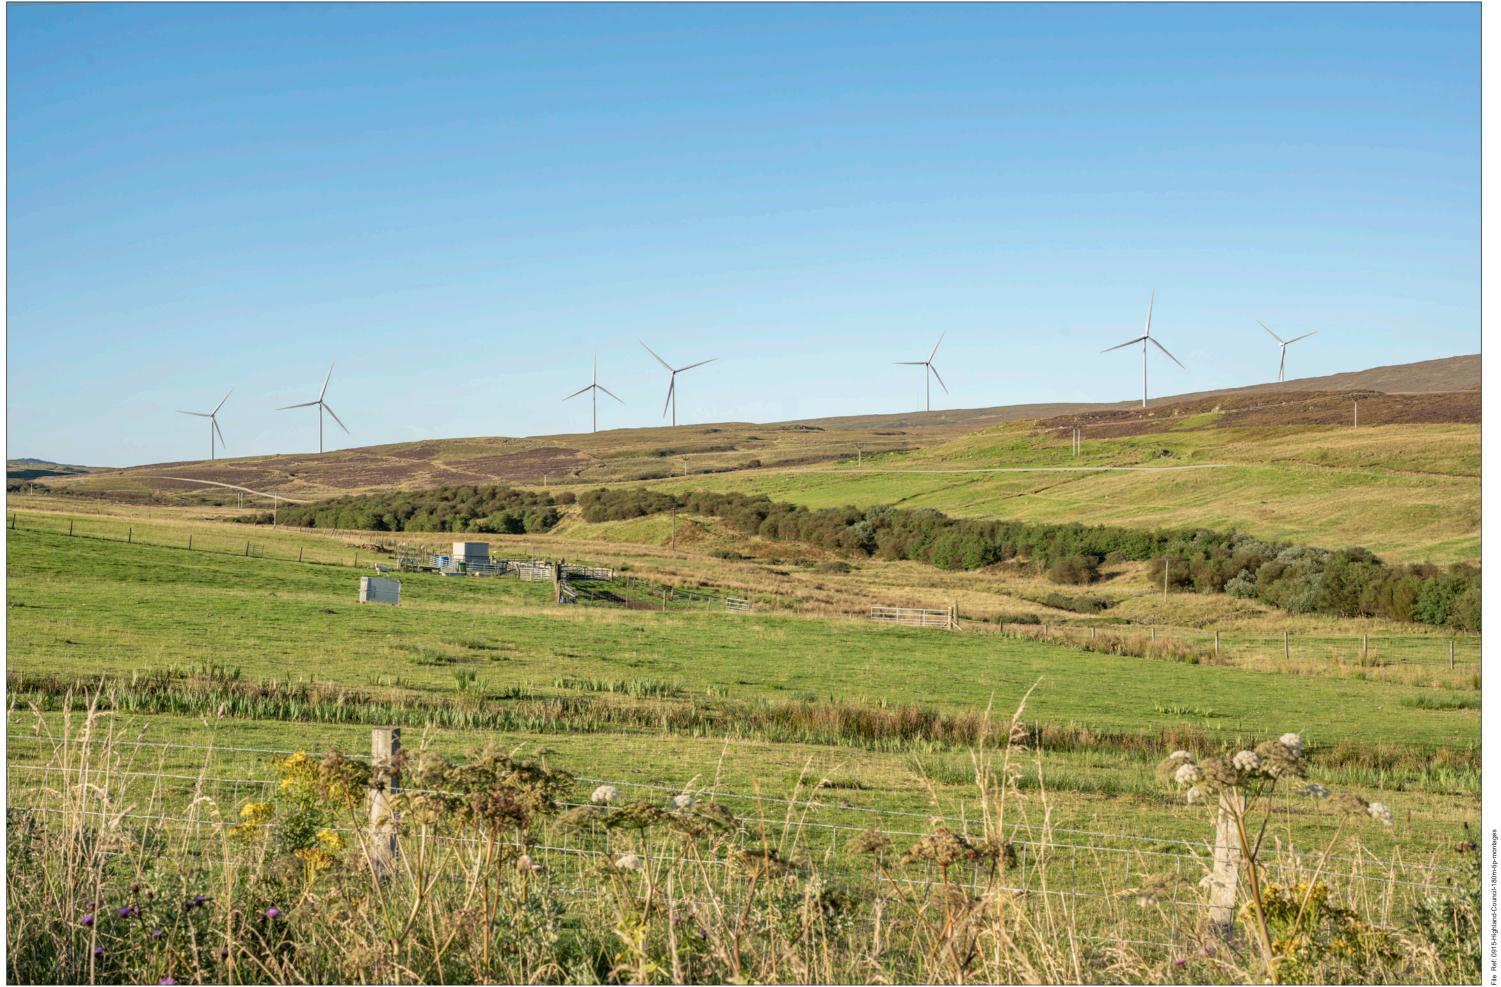

## Viewpoint 1: A850 north of site

Grid Ref: 130864, 850426 Distance to nearest visible turbines: 1648m AOD: 113.2m

This viewpoint is located on a layover on the southern edge of the A850, 5.4 miles east of the A836 in Dunvegan on a forested section of the road. The layover is bound by a traffic barrier with electrical boxes at the western end beneath a telegraph pole. There is parking for several cars.

Viewpoint 1: A850 north of site

Planar Projection

Distance to nearest turbine: 1.65 km

Camera: Nikon z6 2 - Full Frame

Focal length: 50 mm

Camera Height: 1.5

eight: 1.5 m Date:

0/08/2022 Time:

Time: 17:39