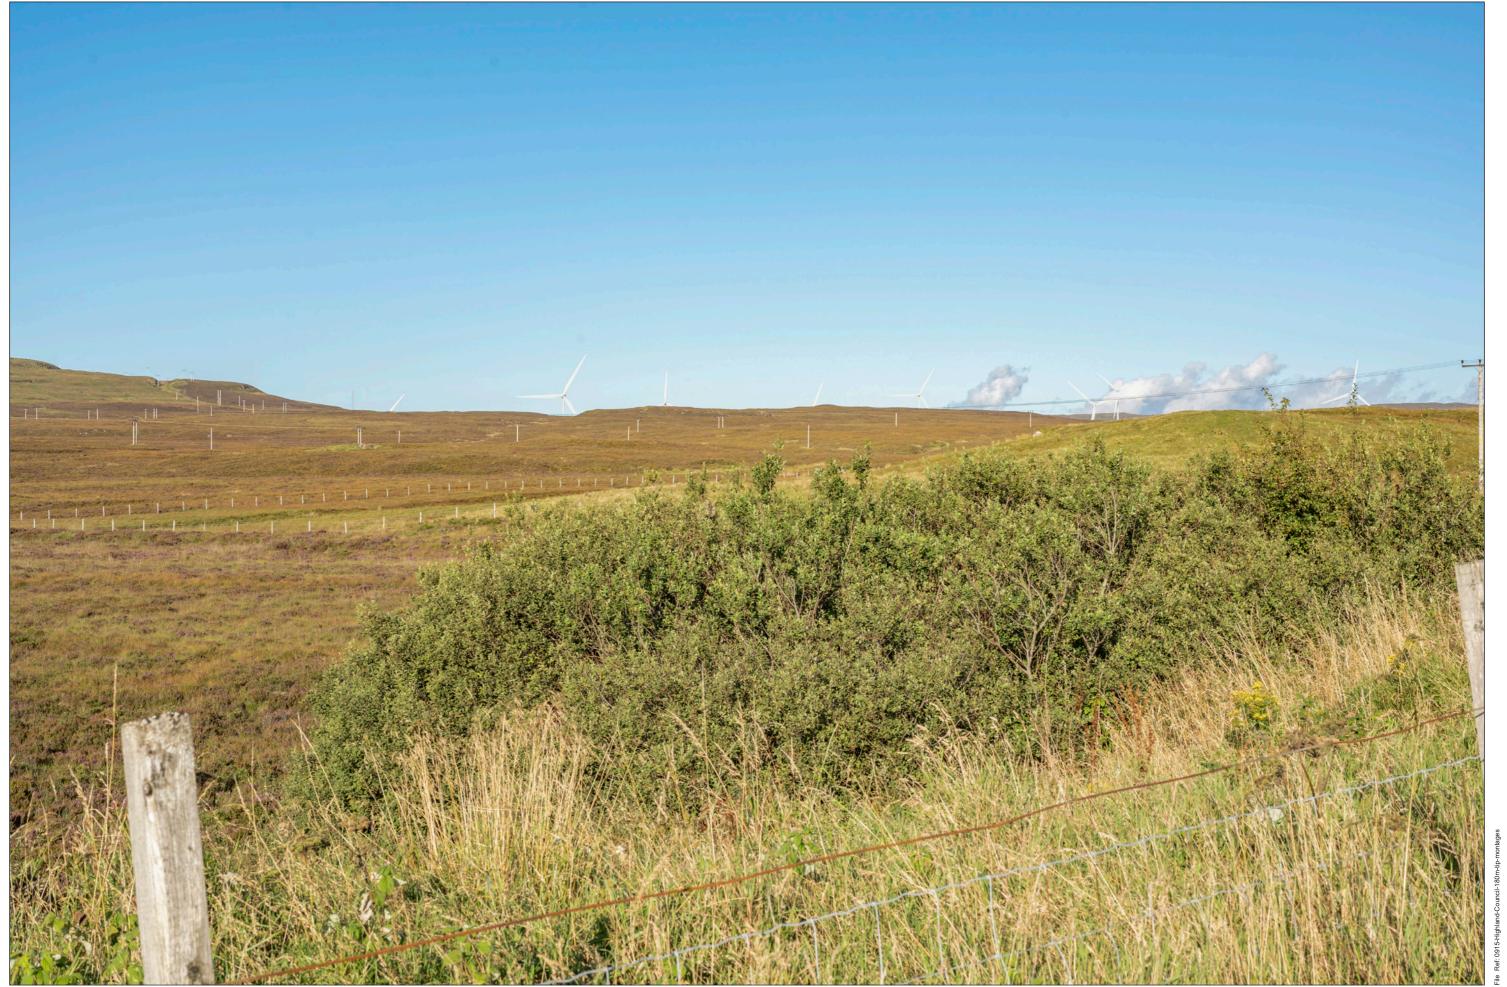

Time: 18:4

Viewpoint 3: A863 south of Dunvegan

Grid Ref: 127014, 846331 Distance to nearest visible turbines: 3518m AOD: 39m

This viewpoint is located at a layover on the norther edge of the A863, 1.5 miles east of the A850 in Dunvegan on an open section of road in the moorland. The layover is bordered by a post and wire fence with a field gate at the eastern end. There is parking for several cars.

Viewpoint 3: A863 south of Dunvegan

Focal length: 50 mm

Viewpoint 3: A863 south of Dunvegan