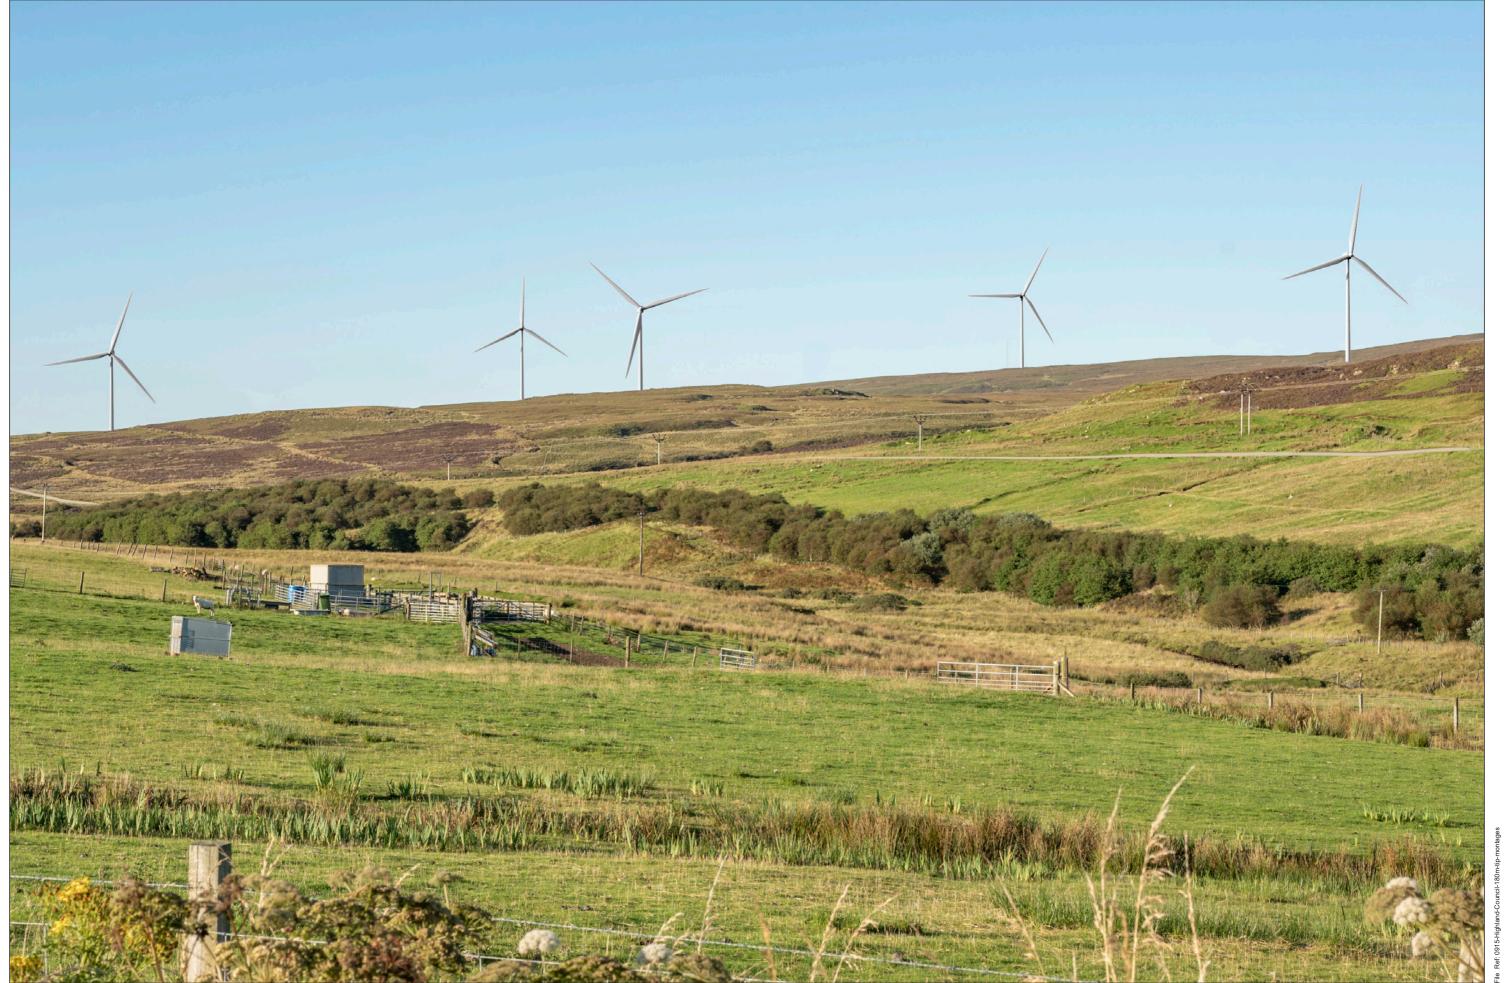

## Viewpoint 2: A863 at Feorlig

Grid Ref: 130011, 843901 Distance to nearest visible turbines: 3298m AOD: 23.3m

This viewpoint is located at the junction of an unclassified road and the southern side of the A863 at Feorlig. A short hill up to a post and wire fence borders to the southwest, with open grassland surrounding in other directions. There is parking space for at least 2 cars on the south-eastern edge of the intersection.

Viewpoint 2: A863 at Feorlig

Planar Projection

Distance to nearest turbine: 3.30

Camera: Nikon z6 2 - Full Frame

Focal length: 50 mm

Camera Height: 1.5 r

no III dobt A.C. no

Date: 30/08/2022

Time: 18:41

Viewpoint 2: A863 at Feorlig

Planar Proiect

Distance to nearest turbine: 3.30

Camera: Nikon z6 2 - Full Frame

ocal length: 75 mm

0 11:11:45

D - 4 - 00/00/000

Time: 18:4

Viewpoint 3: A863 south of Dunvegan

Grid Ref: 127014, 846331 Distance to nearest visible turbines: 3518m AOD: 39m

This viewpoint is located at a layover on the norther edge of the A863, 1.5 miles east of the A850 in Dunvegan on an open section of road in the moorland. The layover is bordered by a post and wire fence with a field gate at the eastern end. There is parking for several cars.