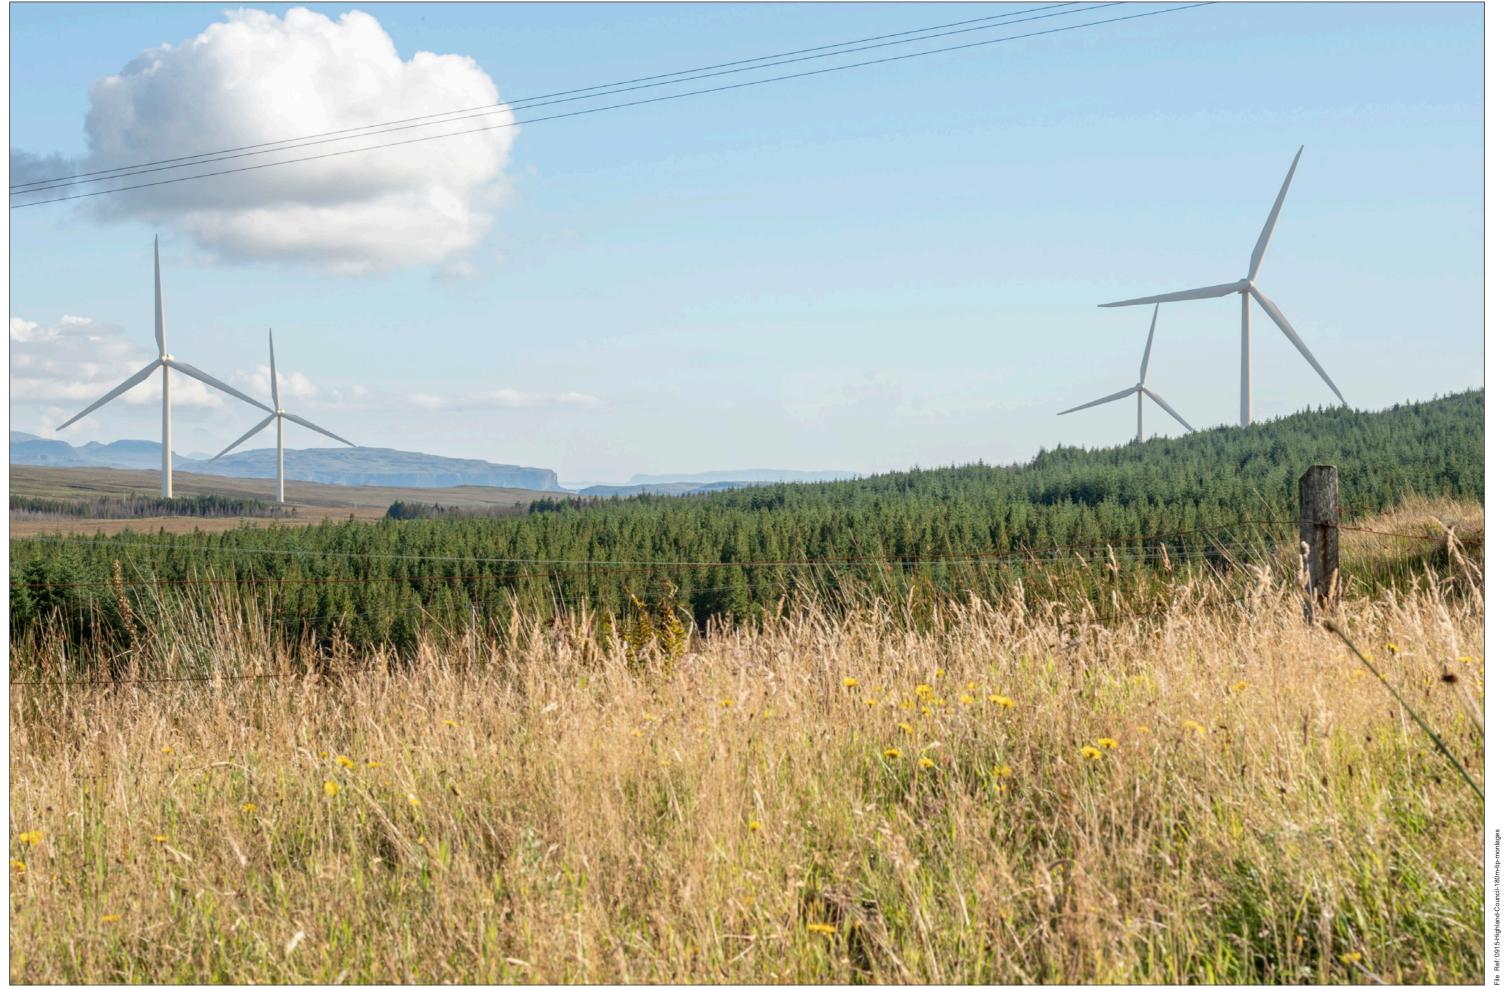

## Viewpoint 2: A863 at Feorlig

Grid Ref: 130011, 843901 Distance to nearest visible turbines: 3298m AOD: 23.3m

This viewpoint is located at the junction of an unclassified road and the southern side of the A863 at Feorlig. A short hill up to a post and wire fence borders to the southwest, with open grassland surrounding in other directions. There is parking space for at least 2 cars on the south-eastern edge of the intersection.

Viewpoint 2: A863 at Feorlig

Planar Projection

Distance to nearest turbine: 3.30

Camera: Nikon z6 2 - Full Frame

Focal length: 50 mm

Camera Height: 1.5 r

no III dobt A.C. no

Date: 30/08/2022

Time: 18:41

Viewpoint 2: A863 at Feorlig

Planar Proiect

Distance to nearest turbine: 3.30

Camera: Nikon z6 2 - Full Frame

ocal length: 75 mm

0 11:11:45

D - 4 - 00/00/000

Time: 18:4

Viewpoint 3: A863 south of Dunvegan

Grid Ref: 127014, 846331 Distance to nearest visible turbines: 3518m AOD: 39m

This viewpoint is located at a layover on the norther edge of the A863, 1.5 miles east of the A850 in Dunvegan on an open section of road in the moorland. The layover is bordered by a post and wire fence with a field gate at the eastern end. There is parking for several cars.