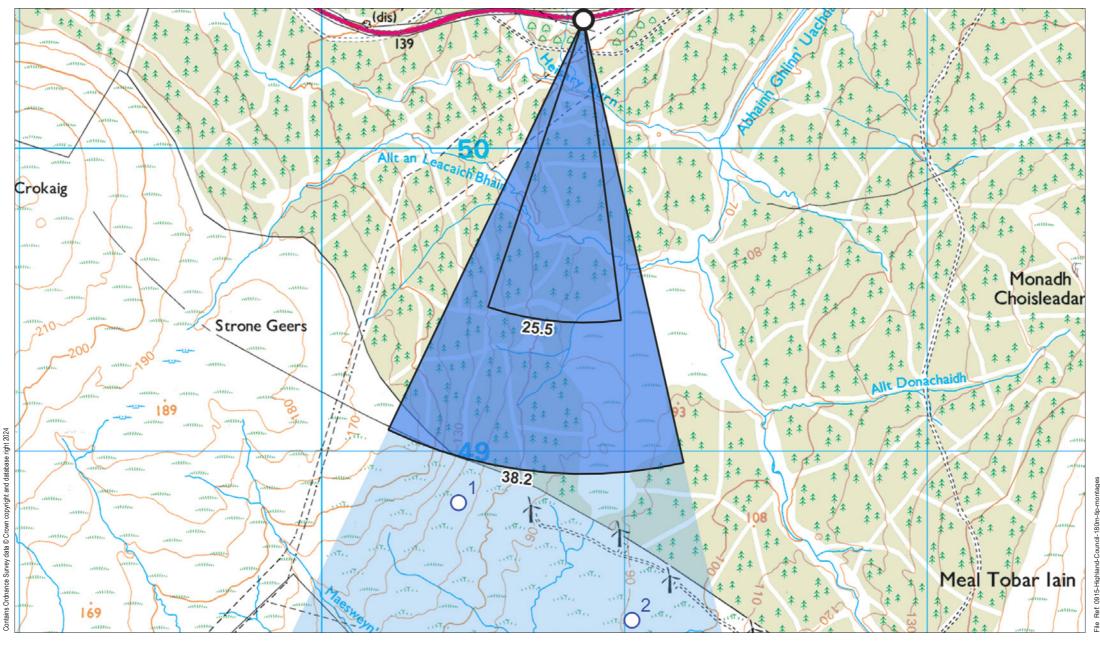

## Viewpoint 1: A850 north of site

Grid Ref: 130864, 850426 Distance to nearest visible turbines: 1648m AOD: 113.2m

This viewpoint is located on a layover on the southern edge of the A850, 5.4 miles east of the A836 in Dunvegan on a forested section of the road. The layover is bound by a traffic barrier with electrical boxes at the western end beneath a telegraph pole. There is parking for several cars.

Viewpoint 1: A850 north of site

Planar Projection

Distance to nearest turbine: 1.65 km

Camera: Nikon z6 2 - Full Frame

Focal length: 50 mm

Camera Height: 1.5

eight: 1.5 m Date:

0/08/2022 Time:

Time: 17:39