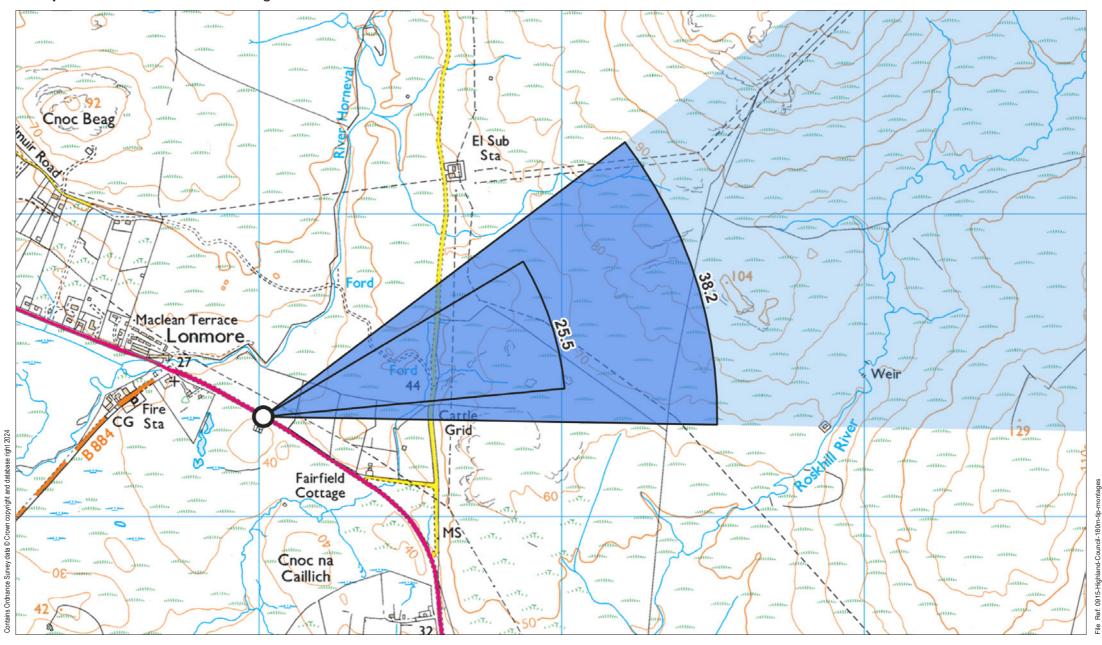

## Viewpoint 1: A850 north of site

Grid Ref: 130864, 850426 Distance to nearest visible turbines: 1648m AOD: 113.2m

This viewpoint is located on a layover on the southern edge of the A850, 5.4 miles east of the A836 in Dunvegan on a forested section of the road. The layover is bound by a traffic barrier with electrical boxes at the western end beneath a telegraph pole. There is parking for several cars.

Viewpoint 1: A850 north of site

Planar Projection

Distance to nearest turbine: 1.65 km

Camera: Nikon z6 2 - Full Frame

Focal length: 50 mm

Camera Height: 1.5

eight: 1.5 m Date:

0/08/2022 Time:

Time: 17:39