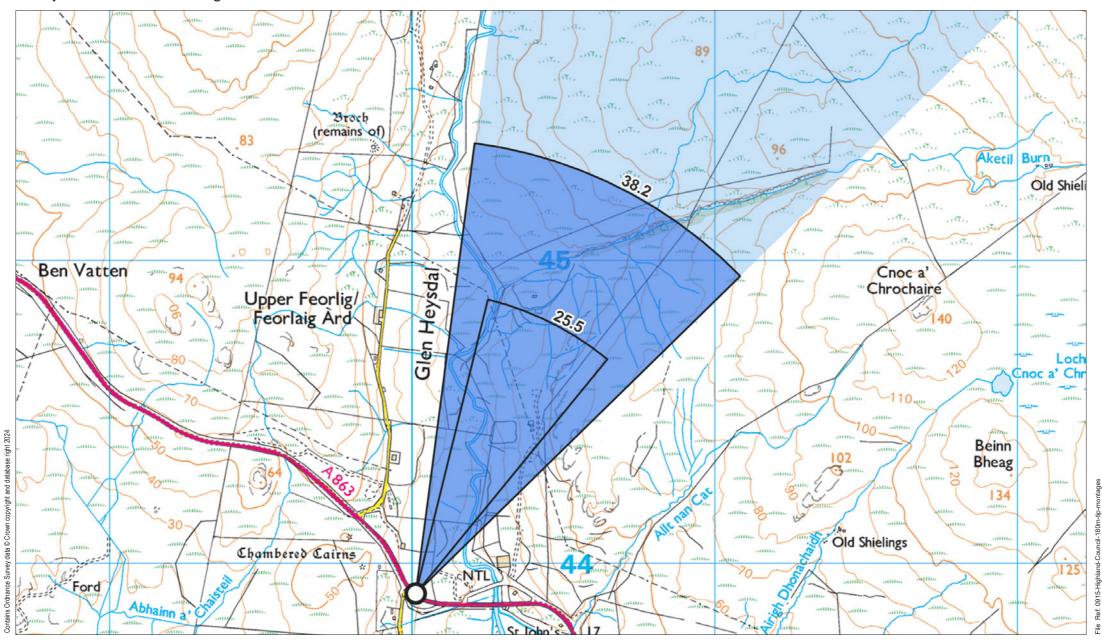

Time: 18:4

Viewpoint 3: A863 south of Dunvegan

Grid Ref: 127014, 846331 Distance to nearest visible turbines: 3518m AOD: 39m

This viewpoint is located at a layover on the norther edge of the A863, 1.5 miles east of the A850 in Dunvegan on an open section of road in the moorland. The layover is bordered by a post and wire fence with a field gate at the eastern end. There is parking for several cars.

Viewpoint 3: A863 south of Dunvegan

Focal length: 50 mm

Viewpoint 3: A863 south of Dunvegan