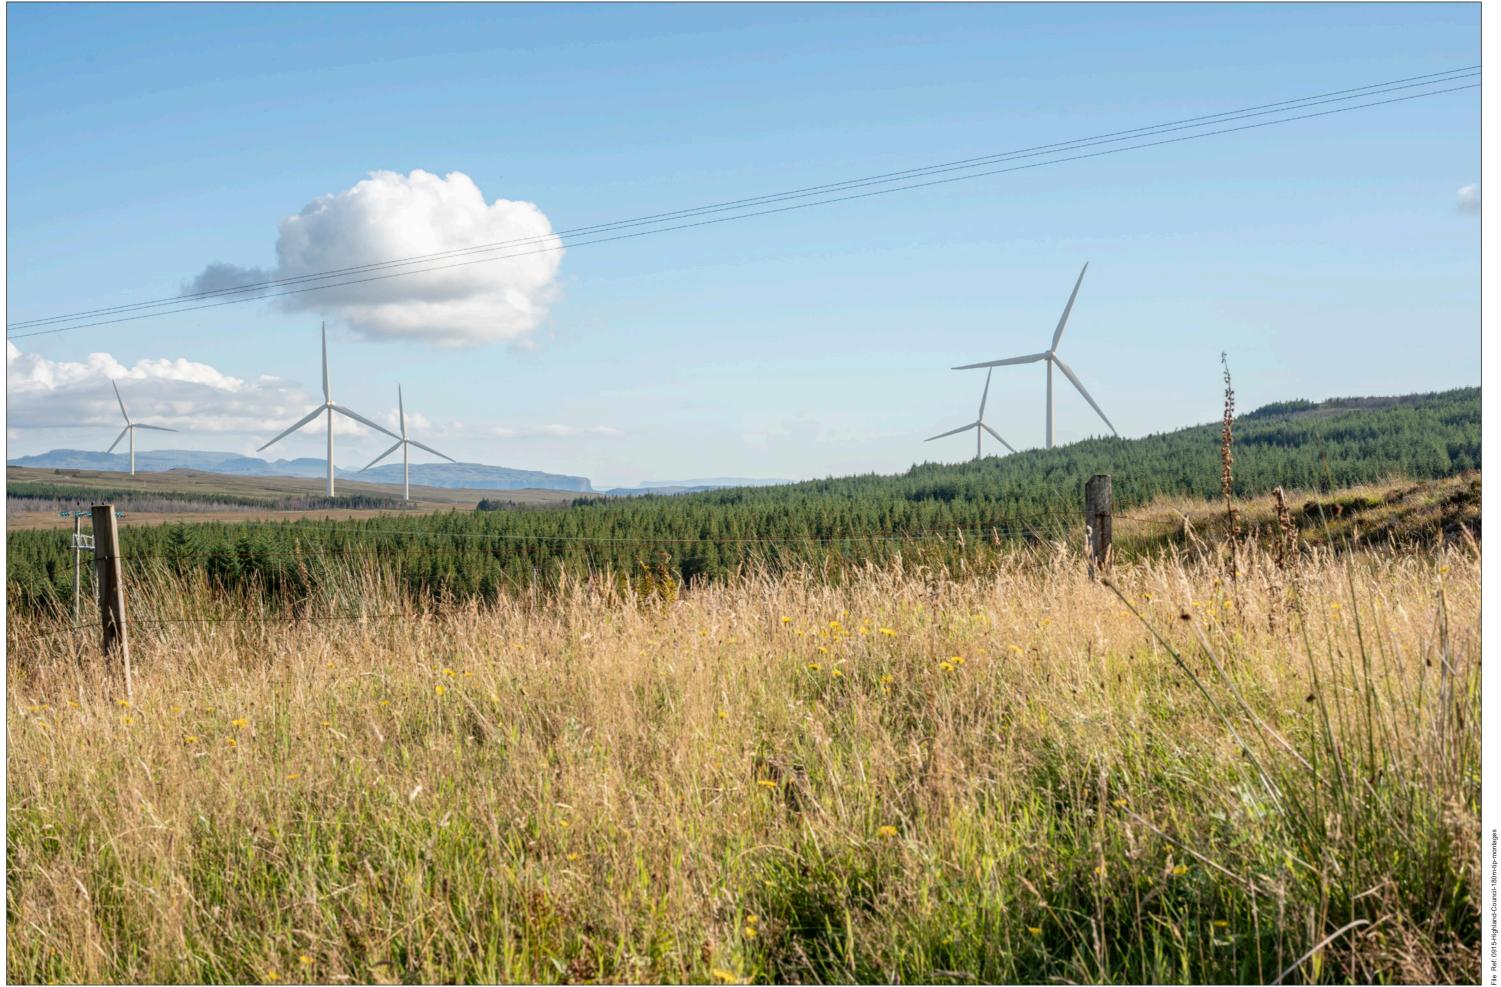

## Viewpoint 2: A863 at Feorlig

Grid Ref: 130011, 843901 Distance to nearest visible turbines: 3298m AOD: 23.3m

This viewpoint is located at the junction of an unclassified road and the southern side of the A863 at Feorlig. A short hill up to a post and wire fence borders to the southwest, with open grassland surrounding in other directions. There is parking space for at least 2 cars on the south-eastern edge of the intersection.

Viewpoint 2: A863 at Feorlig

Planar Projection

Distance to nearest turbine: 3.30

Camera: Nikon z6 2 - Full Frame

Focal length: 50 mm

Camera Height: 1.5 r

no III dobt A.C. no

Date: 30/08/2022

Time: 18:41

Viewpoint 2: A863 at Feorlig

Planar Proiect

Distance to nearest turbine: 3.30

Camera: Nikon z6 2 - Full Frame

ocal length: 75 mm

0 11:11:45

D - 4 - 00/00/000

Time: 18:4

Viewpoint 3: A863 south of Dunvegan

Grid Ref: 127014, 846331 Distance to nearest visible turbines: 3518m AOD: 39m

This viewpoint is located at a layover on the norther edge of the A863, 1.5 miles east of the A850 in Dunvegan on an open section of road in the moorland. The layover is bordered by a post and wire fence with a field gate at the eastern end. There is parking for several cars.