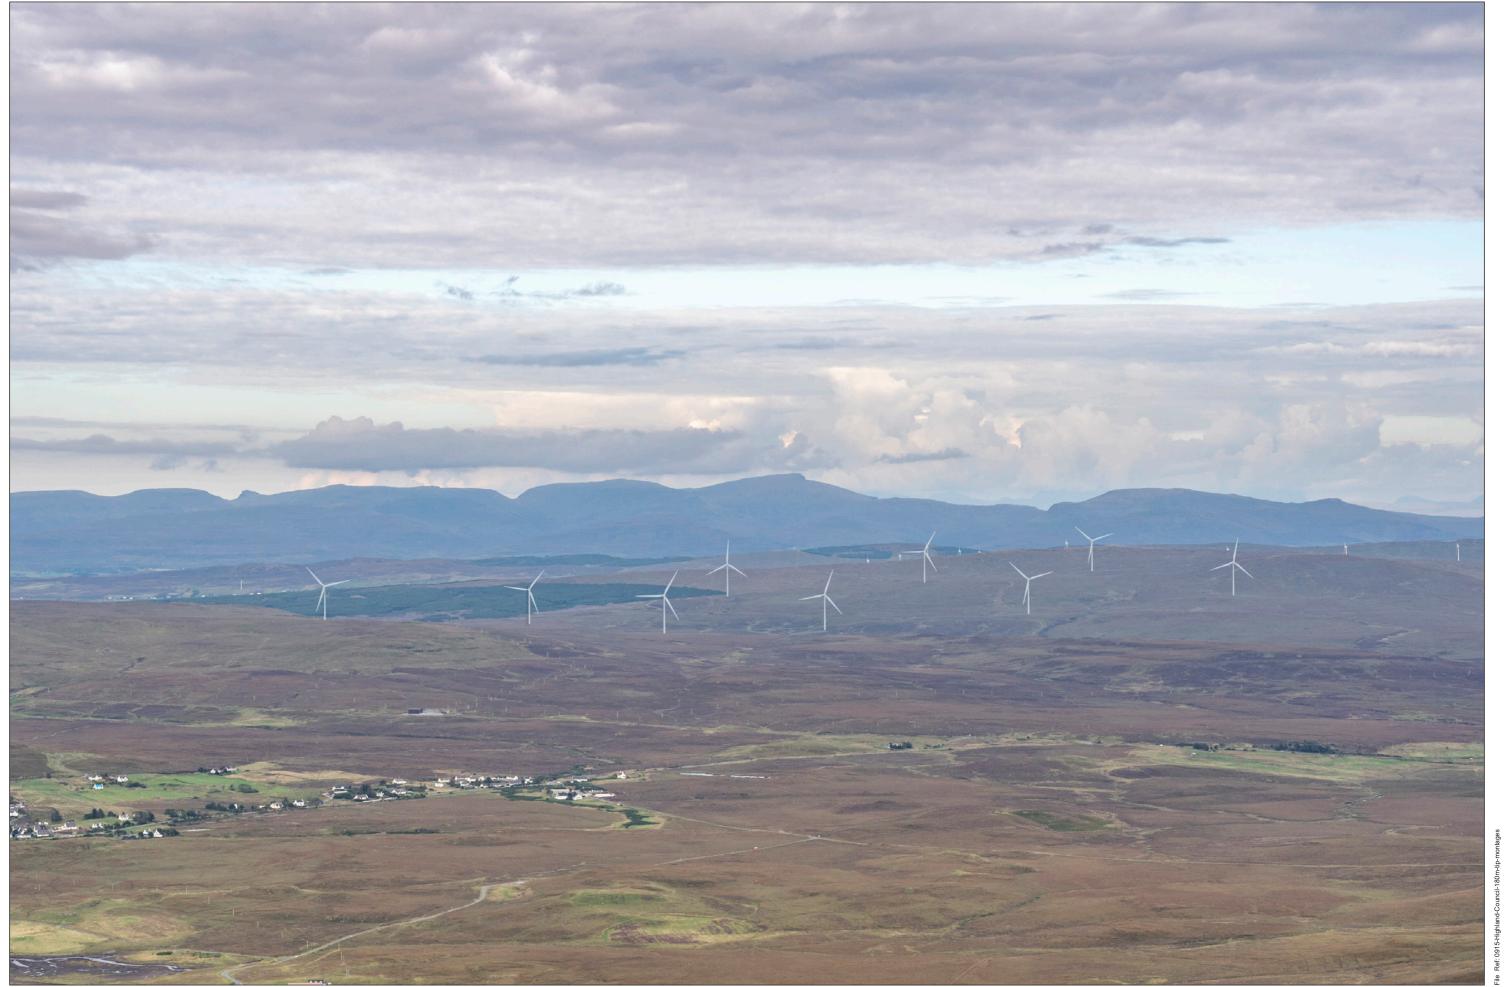

Viewpoint 9: Macleod's Table North / Healabhal Mhor

Grid Ref: 122261, 844554 Distance to nearest visible turbines: 8591m AOD: 457.6m

This viewpoint is located close to the eastern edge of the plateau peak of Healabhal Mhor (Macleods Table North). The viewpoint is accessible on foot across moorland from the B884 at Dun Osdale, where there is space to park beside the road.

Viewpoint 9: Macleod's Table North / Healabhal Mhor

Planar Projection

Distance to nearest turbine: 8.59 km

Camera: Nikon z6 2 - Full Frame

Focal length: 75 mm

Camera Height: 1.5 m

iht: 1.5 m Date: 2

1/2022 Time: 17