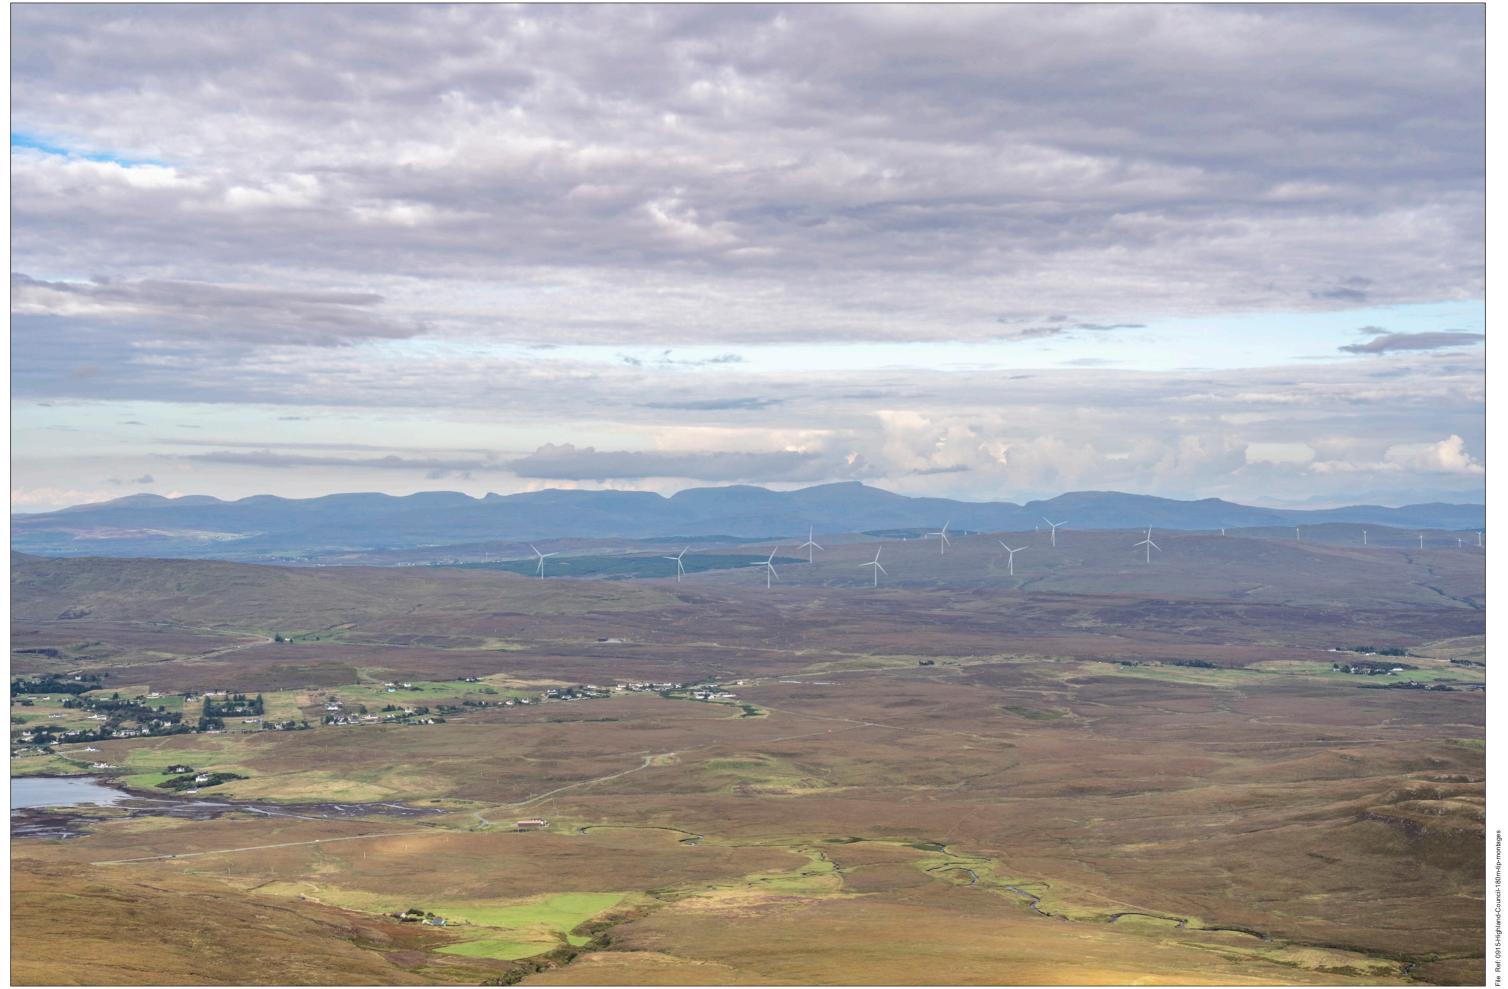

Viewpoint 9: Macleod's Table North / Healabhal Mhor

Grid Ref: 122261, 844554 Distance to nearest visible turbines: 8591m AOD: 457.6m

This viewpoint is located close to the eastern edge of the plateau peak of Healabhal Mhor (Macleods Table North). The viewpoint is accessible on foot across moorland from the B884 at Dun Osdale, where there is space to park beside the road.

Viewpoint 9: Macleod's Table North / Healabhal Mhor

Planar Projection

Distance to nearest turbine: 8.59 km

Camera: Nikon z6 2 - Full Frame

Focal length: 75 mm

Camera Height: 1.5 m

iht: 1.5 m Date: 2

1/2022 Time: 17