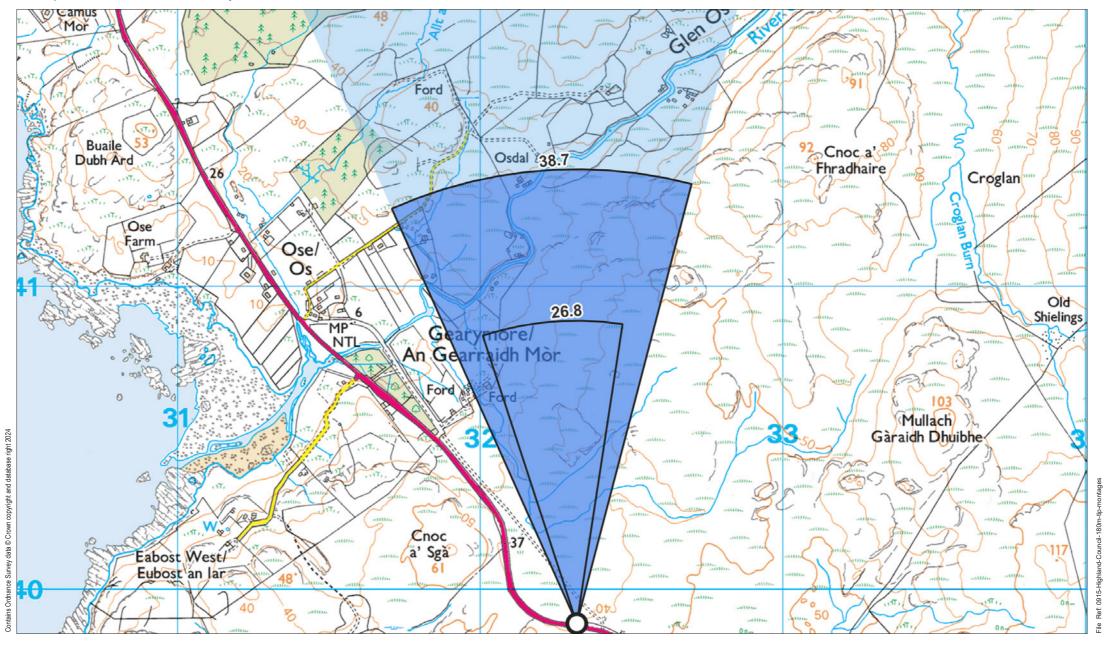

## Viewpoint 8: A863 near Gearymore

Grid Ref: 132319, 839888 Distance to nearest visible turbines: 6647m AOD: 40.3m

This viewpoint is located at a layover beside a field gate on the norther edge of the A863, 1.3 miles northwest of the Dun Beag carpark on an open section of road in the moorland. The layover is bordered by a post and wire fence with a field gate at the eastern end. There is parking for several cars.

Viewpoint 8: A863 near Gearymore

Planar Projection

Distance to nearest turbine: 6.65 km

Camera: Canon EOS 5D - Full Frame

Focal length: 75 mm

amera Height: 1.5 m

Deta: 40/07/

Time: 09:09