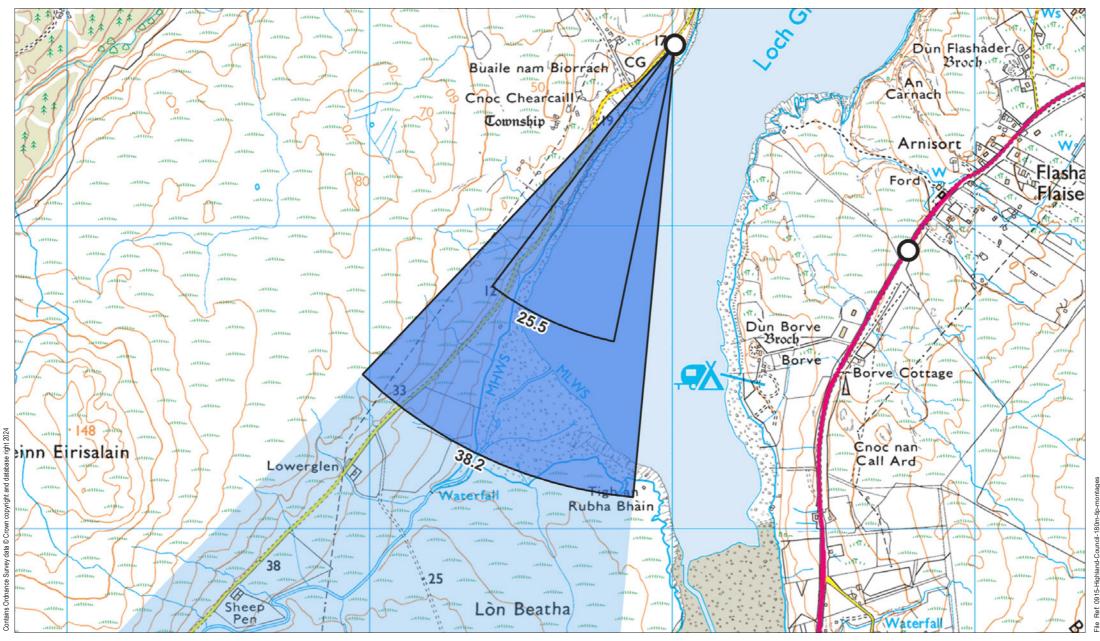

Viewpoint 7: Minor Road to Greshornish

Grid Ref: 134009, 853599 Distance to nearest visible turbines: 5949m AOD: 20m

This viewpoint is located at a passing place on the eastern side of an unclassified road on Greshornish, 2 miles north of the A850. The viewpoint surrounded by open, sloping grassland to the south of a wooded section of the road which flanks Redwood house. There is room for 2-3 cars to pull into the passing place at the viewpoint.

Viewpoint 7: Minor Road to Greshornish

Distance to nearest turbine: 5.95 km

Camera: Nikon z6 2 - Full Frame

Focal length: 75 mm