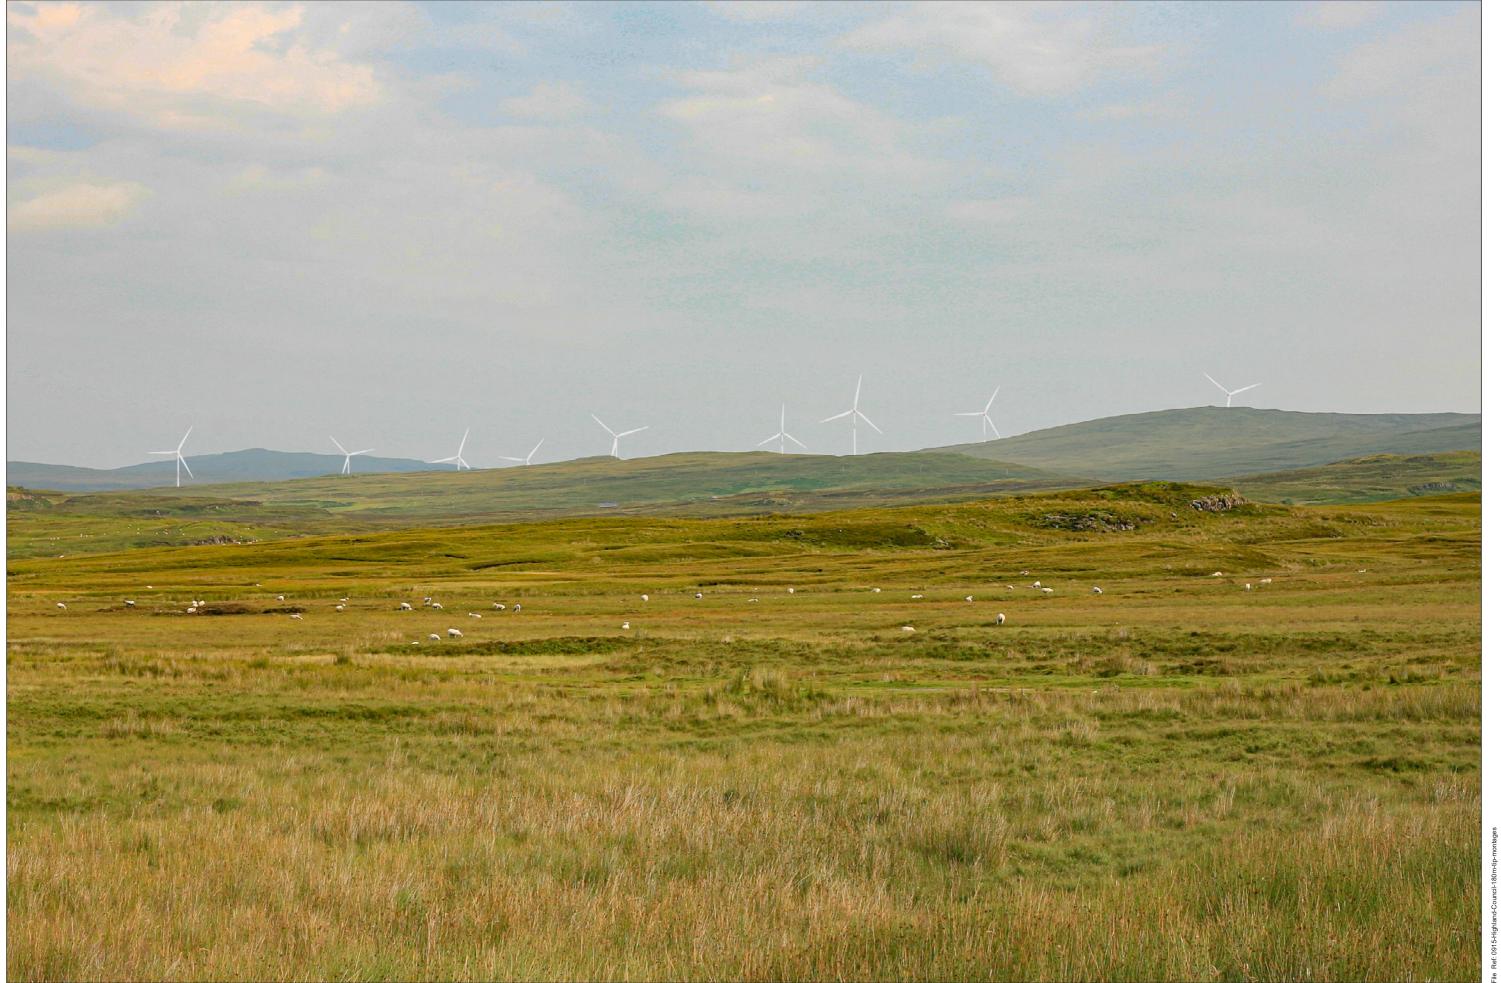

## Viewpoint 8: A863 near Gearymore

Grid Ref: 132319, 839888 Distance to nearest visible turbines: 6647m AOD: 40.3m

This viewpoint is located at a layover beside a field gate on the norther edge of the A863, 1.3 miles northwest of the Dun Beag carpark on an open section of road in the moorland. The layover is bordered by a post and wire fence with a field gate at the eastern end. There is parking for several cars.

Viewpoint 8: A863 near Gearymore

Planar Projection

Distance to nearest turbine: 6.65 km

Camera: Canon EOS 5D - Full Frame

Focal length: 75 mm

amera Height: 1.5 m

Deta: 40/07/

Time: 09:09