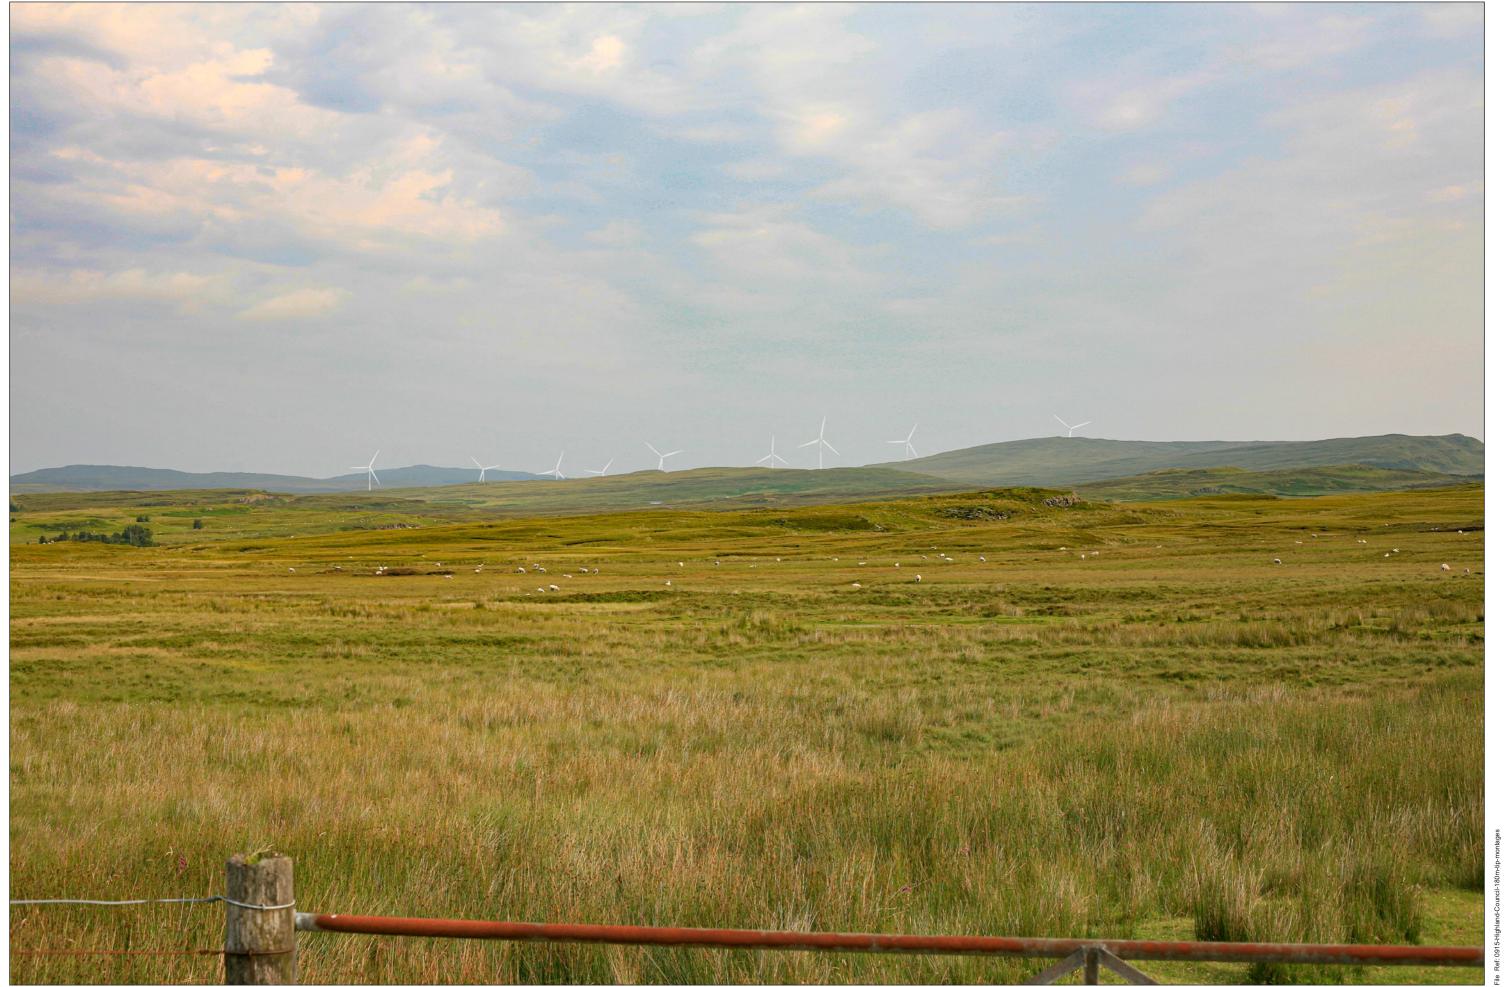

Viewpoint 7: Minor Road to Greshornish

Grid Ref: 134009, 853599 Distance to nearest visible turbines: 5949m AOD: 20m

This viewpoint is located at a passing place on the eastern side of an unclassified road on Greshornish, 2 miles north of the A850. The viewpoint surrounded by open, sloping grassland to the south of a wooded section of the road which flanks Redwood house. There is room for 2-3 cars to pull into the passing place at the viewpoint.

Viewpoint 7: Minor Road to Greshornish

Distance to nearest turbine: 5.95 km

Camera: Nikon z6 2 - Full Frame

Focal length: 75 mm