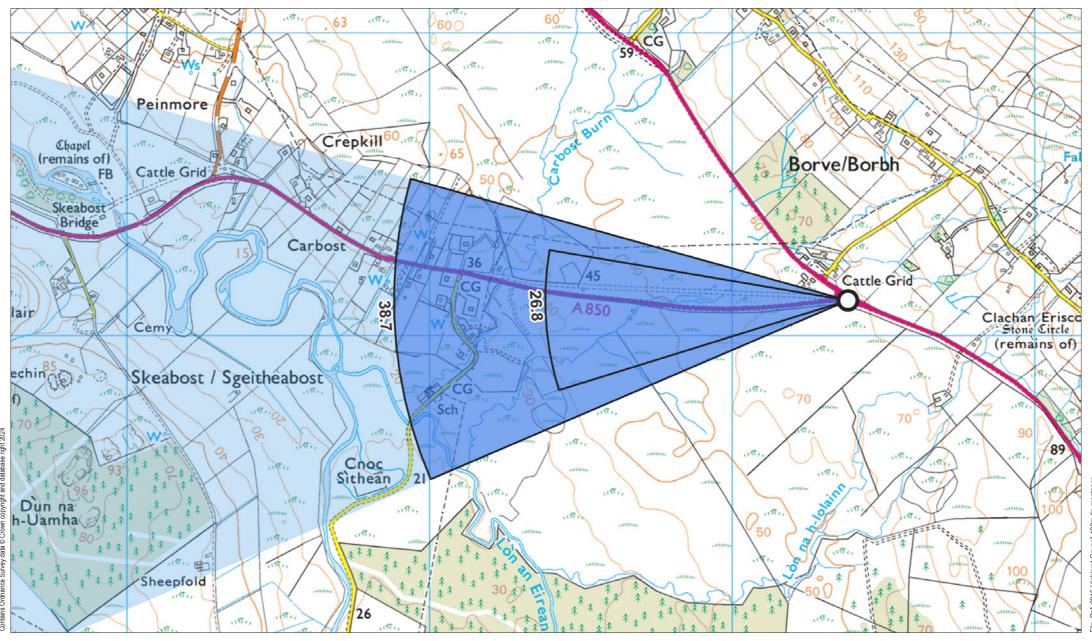

## Viewpoint 12: A87 at Borve

Grid Ref: 144382, 848118 Distance to nearest visible turbines: 11595m AOD: 69.4m

This viewpoint is located on the grass verge at the centre of the intersection of the A87 and A850 at Borve. The viewpoint is surrounded by open grassland, with properties to the west and north of the intersection. There is space for cars to pull in around the intersection.