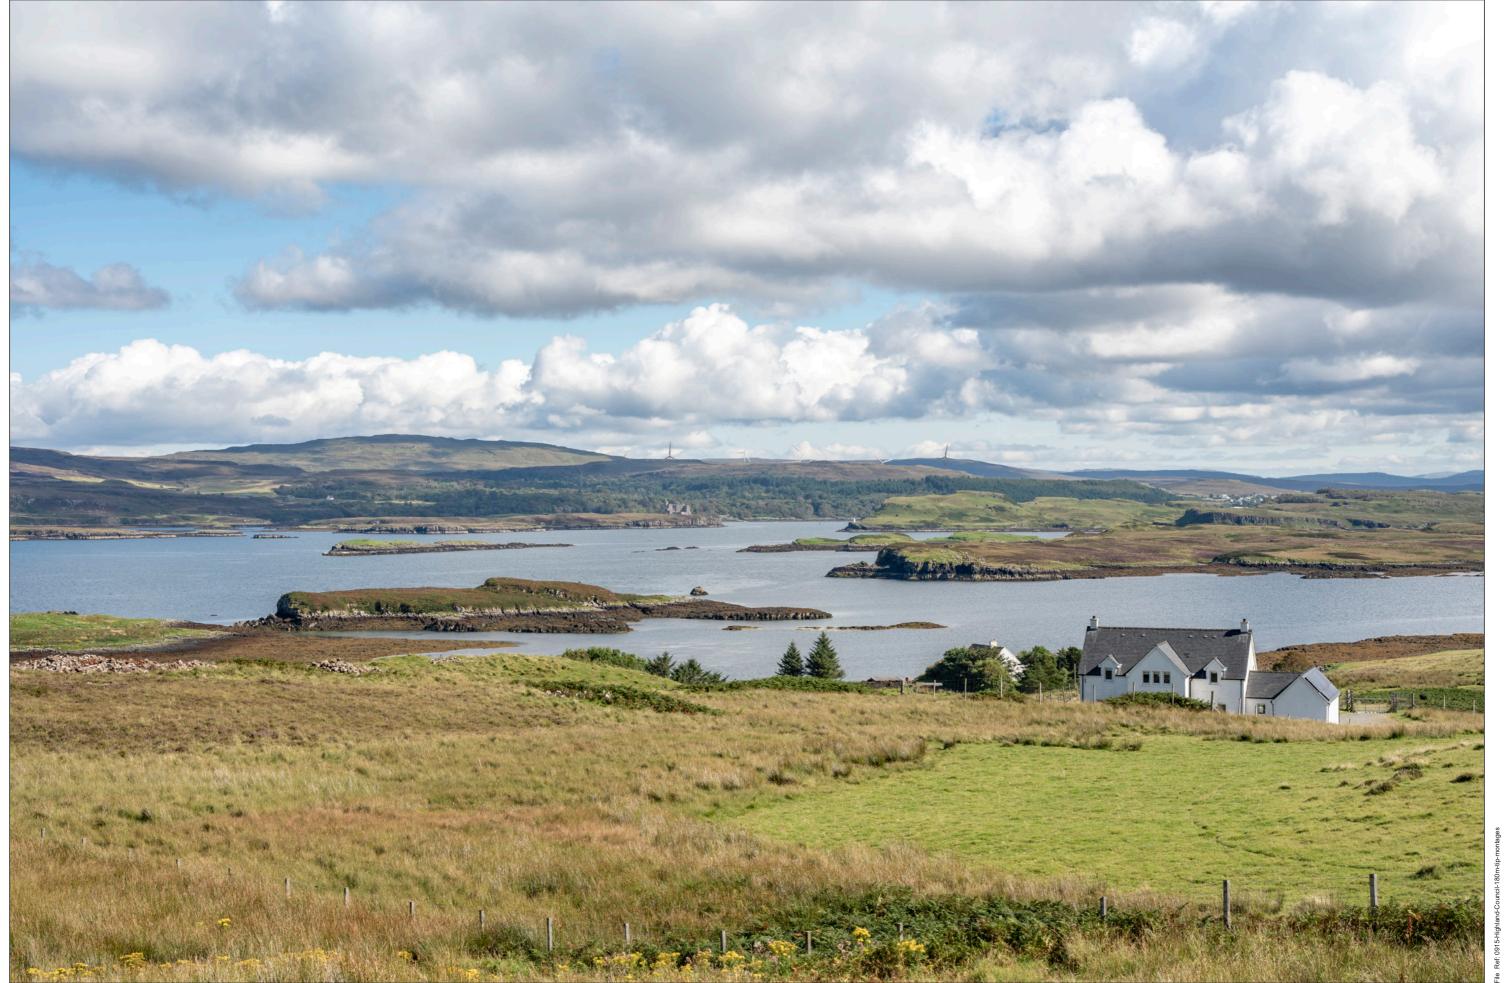

Planar Projection

Distance to nearest turbine: 9.66 km

Camera: Nikon z6 2 - Full Frame

ocal length: 75 mm

Camera Height: 1.5 r

1.5 m Date: 30/0

/08/2022 Time: 14

Viewpoint 11: Ardtreck, Minginish

Viewpoint 11: Ardtreck, Minginish

Planar Projection

Distance to nearest turbine: 11.42 km

Camera: Canon EOS 5D - Full Frame

Focal length: 50 mm

Date: 19/07/2022

Viewpoint 11: Ardtreck, Minginish

Planar Projecti