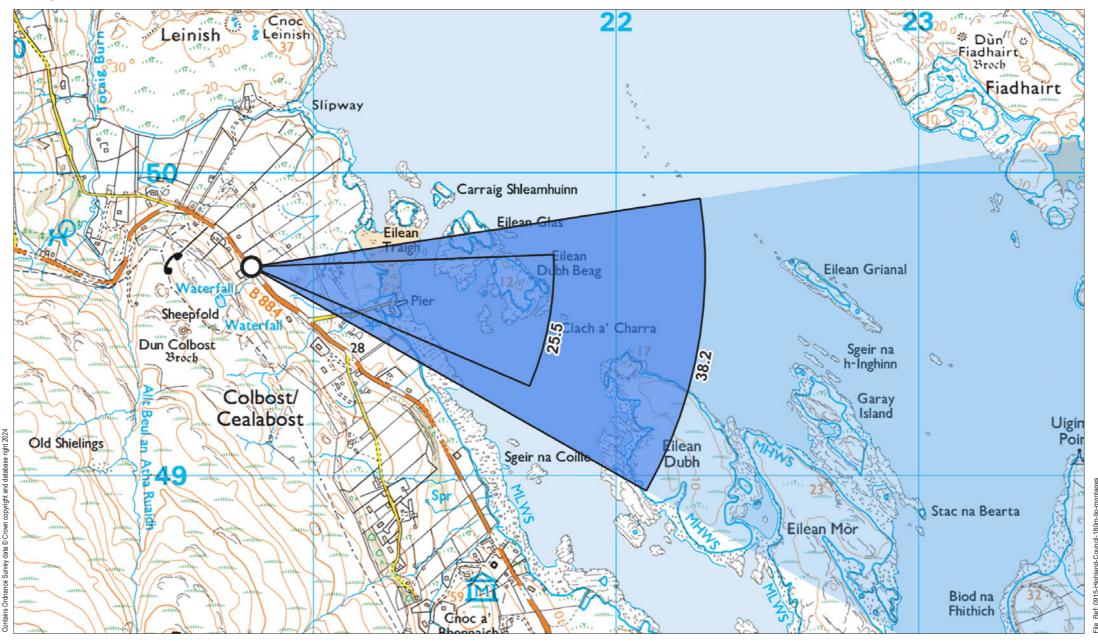

## Viewpoint 10: B884 Colbost, Duirinish

Grid Ref: 120795, 849691 Distance to nearest visible turbines: 9664m AOD: 48m

This viewpoint is located at an unsealed turning head on the northern side of the B884 to the east of Colbost town centre. The viewpoint is located across the road from a terraced property with a timber fence (number 13) on the opposite side of the road. There is space for 2 cars to pull in at the viewpoint.

Viewpoint 10: B884 Colbost, Duirinish

Planar Projection

Distance to nearest turbine: 9.66 km

Camera: Nikon z6 2 - Full Frame

Focal length: 50 mm

Camera Height: 1.5

Date: 30/08/2022

Time: 14:24