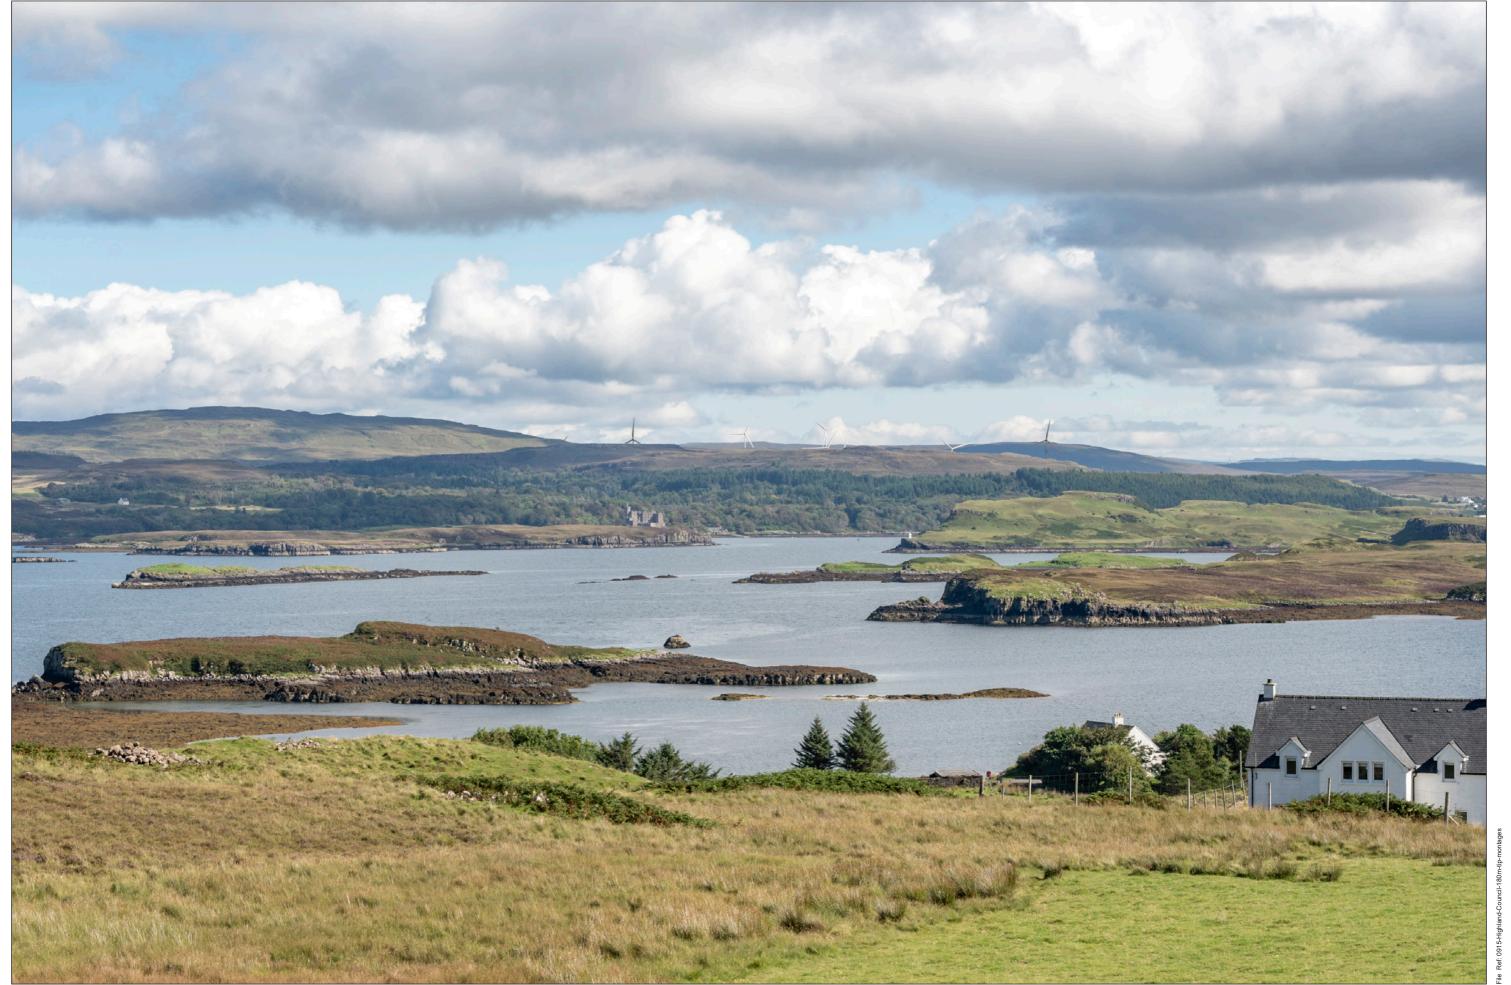

Viewpoint 11: Ardtreck, Minginish

Planar Projection

Distance to nearest turbine: 11.42 km

Camera: Canon EOS 5D - Full Frame

Focal length: 50 mm

Date: 19/07/2022

Viewpoint 11: Ardtreck, Minginish

Planar Projecti

Distance to nearest turbine: 11.42 km

Camera: Canon EOS 5D - Full Frame

ocal length: 75 mm

Camera Height: 1.5 r

inht 45m Dete

0/07/2022 Times

Time: 09:58