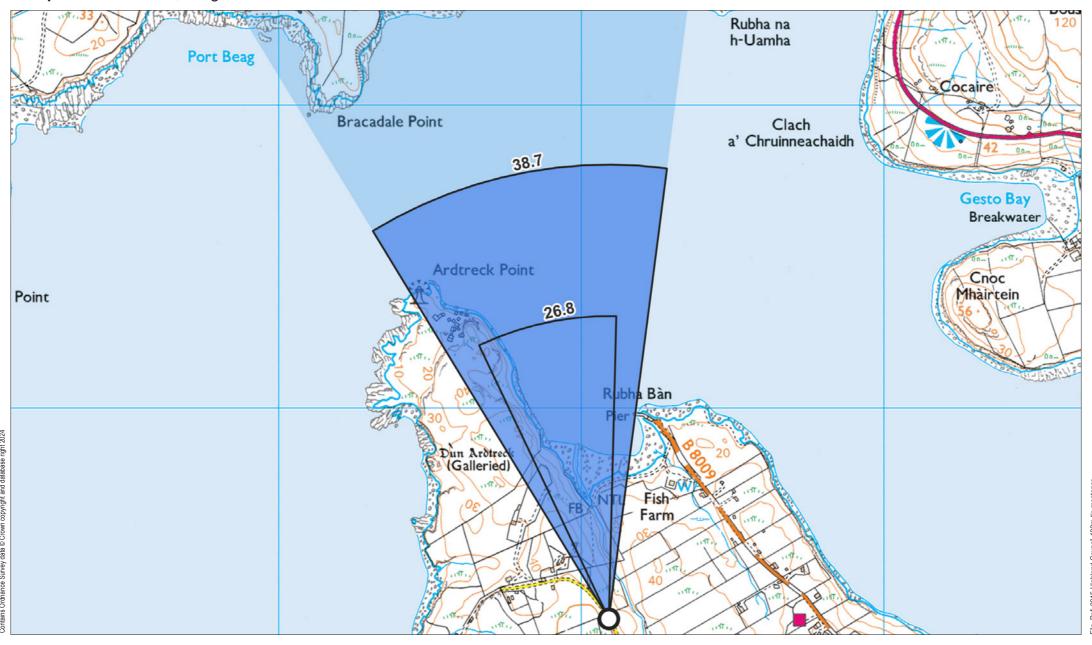

Grid Ref: 134091, 835305 Distance to nearest visible turbines: 11415m AOD: 45.8m

This viewpoint is located on a grass verge on the north-eastern side of an unclassified road which runs parallel to the south of the B8009, uphill from Ardtreck Burn. The area is surrounded by open ground downhill to the northeast, and roadside shrub to the southwest. There is space for one car to pull in at the viewpoint.

Viewpoint 11: Ardtreck, Minginish

Planar Projection

Distance to nearest turbine: 11.42 km

Camera: Canon EOS 5D - Full Frame

Focal length: 50 mm

Date: 19/07/2022

Viewpoint 11: Ardtreck, Minginish

Planar Projecti

Distance to nearest turbine: 11.42 km

Camera: Canon EOS 5D - Full Frame

ocal length: 75 mm

Camera Height: 1.5 r

inht 45m Dete

0/07/2022 Times

Time: 09:58