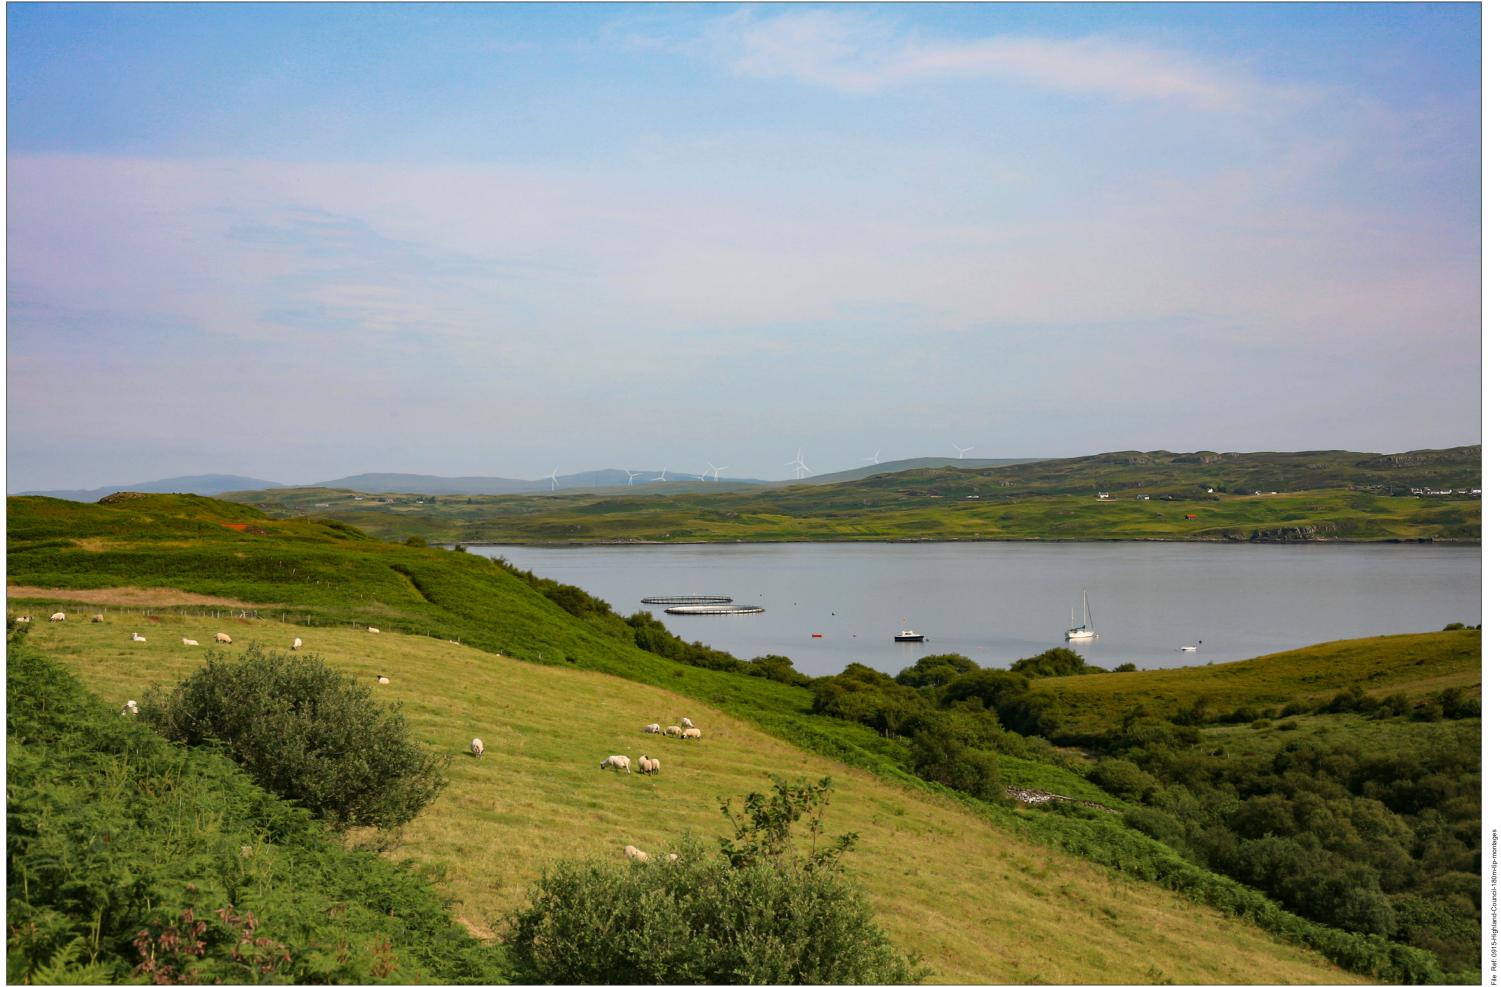

## Viewpoint 12: A87 at Borve

Grid Ref: 144382, 848118 Distance to nearest visible turbines: 11595m AOD: 69.4m

This viewpoint is located on the grass verge at the centre of the intersection of the A87 and A850 at Borve. The viewpoint is surrounded by open grassland, with properties to the west and north of the intersection. There is space for cars to pull in around the intersection.

Viewpoint 12: A87 at Borve

Distance to nearest turbine: 11.60 km

Camera: Canon EOS 5D - Full Frame

Focal length: 50 mm

Viewpoint 12: A87 at Borve

Distance to nearest turbine: 11.60 km Camera: Canon EOS 5D - Full Frame