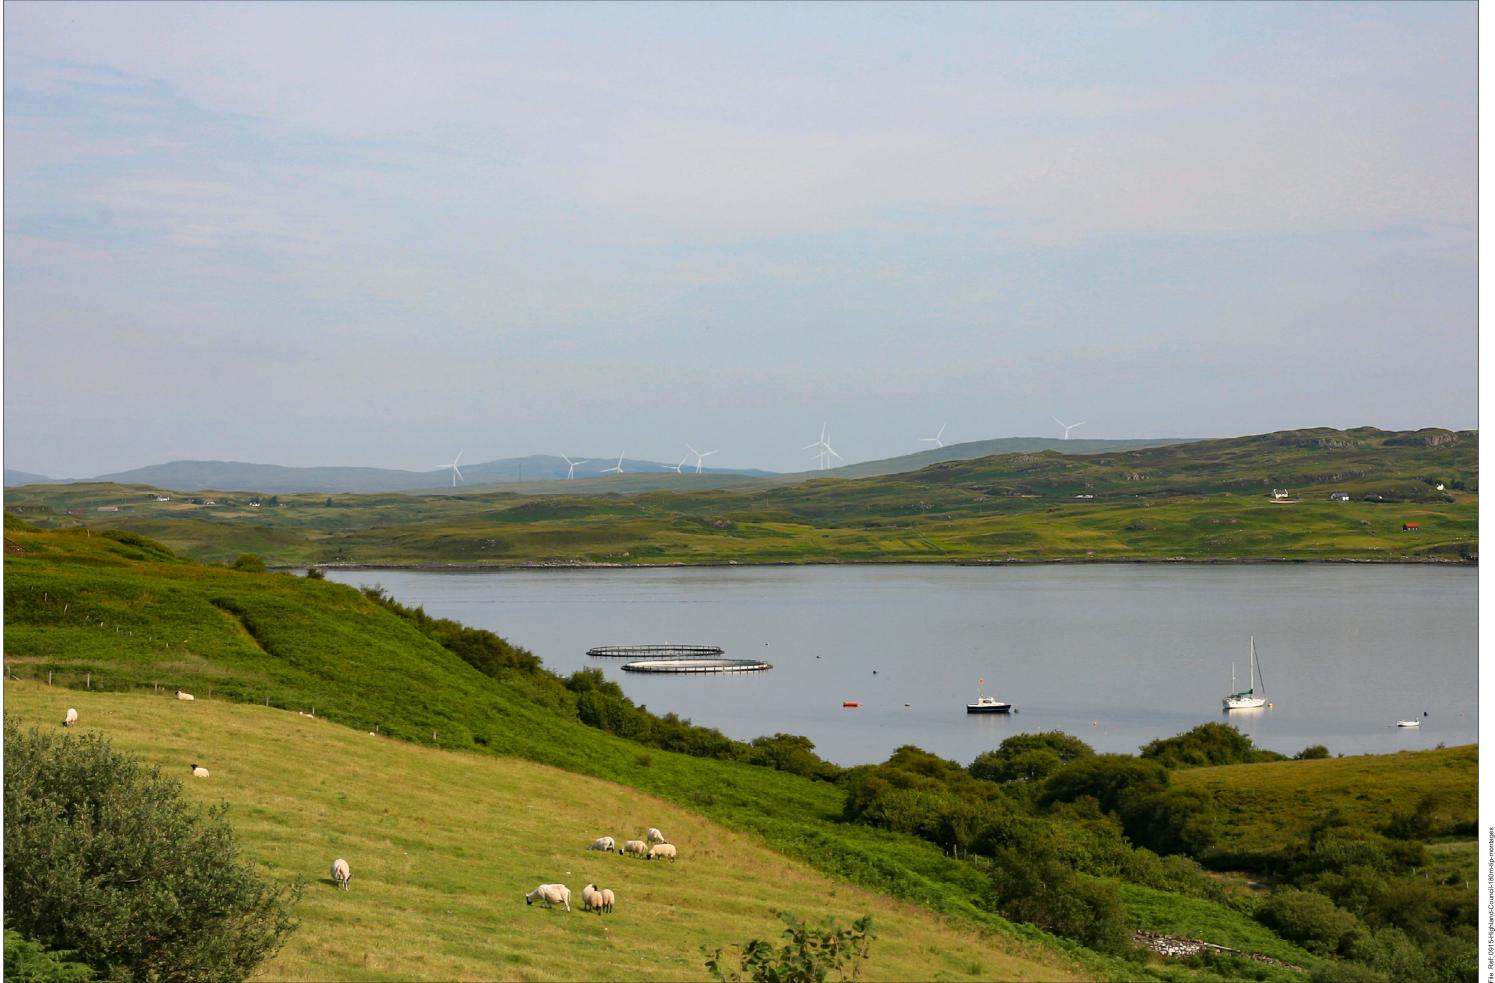

## Viewpoint 12: A87 at Borve

Grid Ref: 144382, 848118 Distance to nearest visible turbines: 11595m AOD: 69.4m

This viewpoint is located on the grass verge at the centre of the intersection of the A87 and A850 at Borve. The viewpoint is surrounded by open grassland, with properties to the west and north of the intersection. There is space for cars to pull in around the intersection.

Viewpoint 12: A87 at Borve

Distance to nearest turbine: 11.60 km

Camera: Canon EOS 5D - Full Frame

Focal length: 50 mm

Viewpoint 12: A87 at Borve

Distance to nearest turbine: 11.60 km Camera: Canon EOS 5D - Full Frame

Focal length: 75 mm